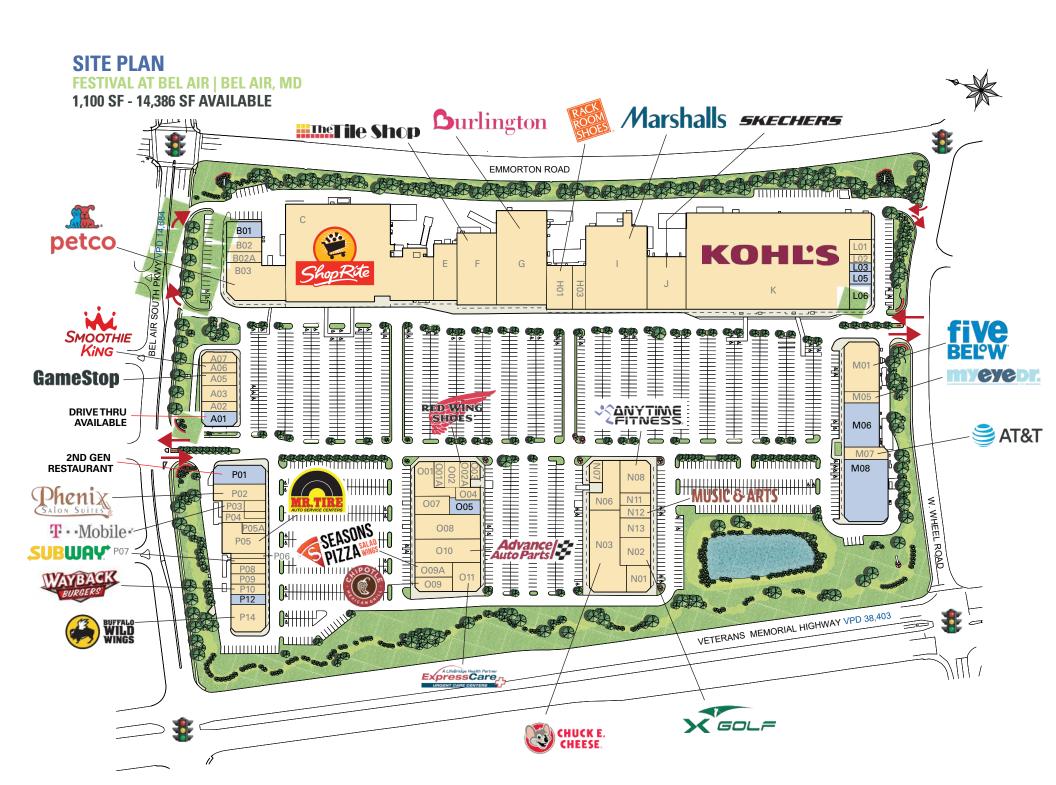

### **BEL AIR, MD**

- A dominant, grocery-anchored community shopping center located in Harford County, Maryland
- I Anchored by retail giants Kohl's, ShopRite, Burlington and Marshalls, with several junior anchors such as Petco and The Tile Shop
- I The 433,720 square foot shopping center sits near the heart of highly affluent Bel Air, between Veteran's Memorial Highway and Emmorton Road
- I Supported by a thriving household and daytime population within five miles, including nearly 129K people with an average income above \$116K and over 44K employees

## FESTIVAL AT BEL AIR | BEL AIR, MD

| #          | SQ. FT   | MERCHANT                          | #    | SQ. FT | MERCHANT               | #    | SQ. FT | MERCHANT                |
|------------|----------|-----------------------------------|------|--------|------------------------|------|--------|-------------------------|
| A          | 3,500    | Available                         | L05  | 1,950  | Available              | O04  | 1,687  | Split Endz              |
| ΑC         | 2 1,950  | Amazing Glaze                     | L06  | 2,100  | Available              | O05  | 1,924  | Available               |
| ΑC         | 3,163    | Festival Liquours                 | M01  | 9,363  | Five Below             | 007  | 2,925  | Thai Spice              |
| ΑC         | 5 1,600  | GameStop                          | M05  | 2,440  | MyEyeDr.               | 008  | 7,500  | Latitudes               |
| A          | 06 1,200 | Smoothie King                     | M06  | 7,200  | Available              | O09  | 3,001  | Chipotle                |
| A          | 7 1,900  | Coffee Coffee                     | M07  | 2,450  | AT&T                   | O09A | 2,842  | Seasons Pizza           |
| В          | 3,240    | Available                         | M08  | 14,398 | Available              | 010  | 8,250  | Advance Auto Parts      |
| ВС         | 2 2,067  | Fuji Sushi Teriyaki<br>Restaurant | N01  | 3,750  | Festival Veterinary    | 011  | 5,206  | ExpressCare Urgent Care |
| <b>D</b> . |          |                                   | N02  | 5,000  | X-Golf                 | P01  | 5,382  | Available               |
|            | 2A 1,200 | No 1 Nails                        | N03  | 13,550 | Chuck E. Cheese        | P02  | 4,260  | Phenix Salon Suites     |
| ВС         | 3 12,073 | Petco                             | N06  | 6,592  | Coldwell Banker        | P03  | 2,950  | T-Mobile                |
| С          | 62,741   | ShopRite                          | N07  | 1,468  | US Army National Guard | P04  | 2,505  | India Garden            |
| Е          | 6,864    | Kids First Swim                   | N08  | 4,550  | Anytime Fitness        | P05  | 5,724  | Mr. Tire                |
| F          | 14,868   | The Tile Shop                     | N11  | 1,400  | Harmony Hearing and    | P05A | 844    | Phone Axs               |
| G          | 24,671   | <b>Burlington Coat Factory</b>    |      | ,      | Audiology              | P06  | 1,128  | Tobacco Stop            |
| Н          | 1 3,948  | Rack Room Shoes                   | N12  | 1,900  | Music & Arts           | P07  | 1,200  | Subway                  |
| Н          | 3 2,550  | Chungs Martial Arts               | N13  | 3,000  | Towson Orthopedic      | P08  | 1,600  | Lacrosse Unlimited      |
| I          | 27,098   | Marshall's                        | 001  | 3,792  | Huo Guo Korean Hot Pot | P09  |        |                         |
| J          | 10,582   | Skechers                          | O01A | 1,563  | Mariner Finance        |      | 1,600  | Blue Fox Mobile         |
| K          | 85,060   | Kohl's                            | O02  | 2,267  | Tai Chi Asian Cuisine  | P10  | 1,634  | Jake's Wayback Burgers  |
| LO         | 1 1,720  | Slim Life Health                  | O02A | 1,593  | Red Wing Shoes         | P12  | 1,161  | Available               |
| LO         | 2 1,005  | Floretta Barnes                   | 003  | 1,060  | Luminous Nails         | P14  | 5,982  | Buffalo Wild Wings      |
| LO         | 3 1,000  | Available                         |      |        |                        |      |        |                         |
|            |          |                                   |      |        |                        |      |        |                         |