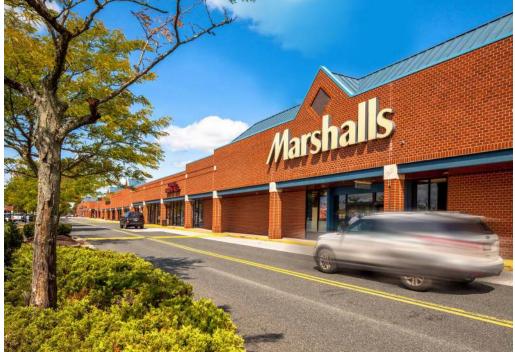

### **CO-TENANTS**

### **BEL AIR, MD**

- A dominant, grocery-anchored community shopping center located in Harford County, Maryland
- I Anchored by retail giants Kohl's, ShopRite, Burlington and Marshalls, with several junior anchors such as Petco and The Tile Shop
- I The 433,720 square foot shopping center sits near the heart of highly affluent Bel Air, between Veteran's Memorial Highway and Emmorton Road
- I Supported by a thriving household and daytime population within five miles, including nearly 129K people with an average income above \$116K and over 44K employees