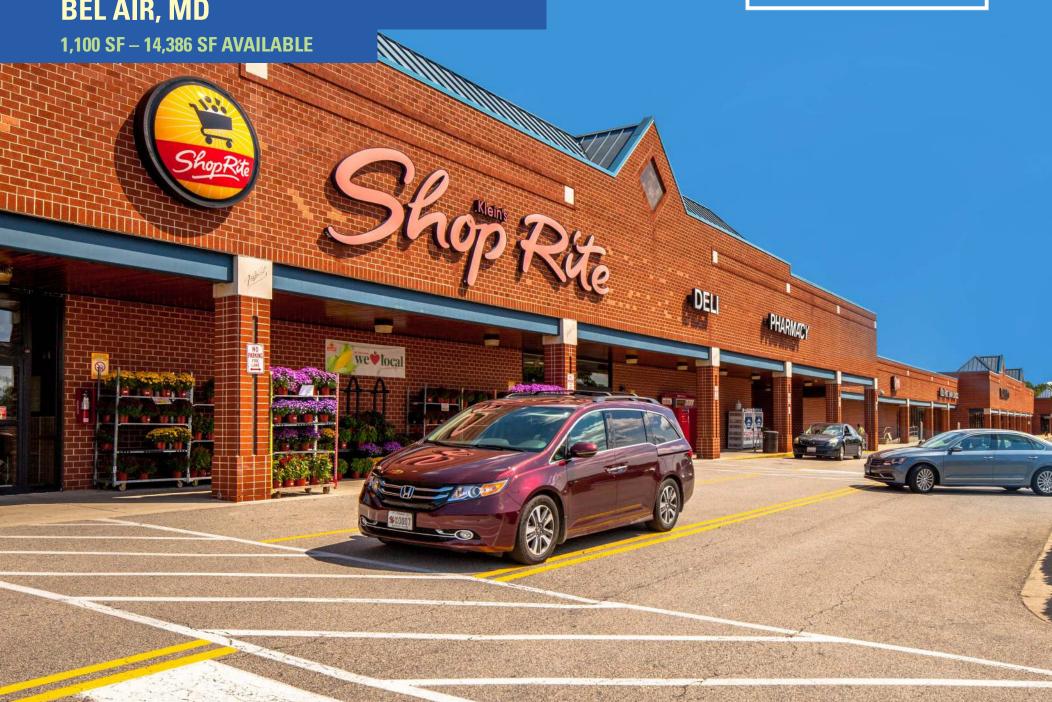

# FESTIVAL AT BEL AIR BEL AIR, MD

### **BEL AIR, MD**

- A dominant, grocery-anchored community shopping center located in Harford County, Maryland
- I Anchored by retail giants Kohl's, ShopRite, Burlington and Marshalls, with several junior anchors such as Petco and The Tile Shop
- I The 433,720 square foot shopping center sits near the heart of highly affluent Bel Air, between Veteran's Memorial Highway and Emmorton Road
- I Supported by a thriving household and daytime population within five miles, including nearly 129K people with an average income above \$116K and over 44K employees