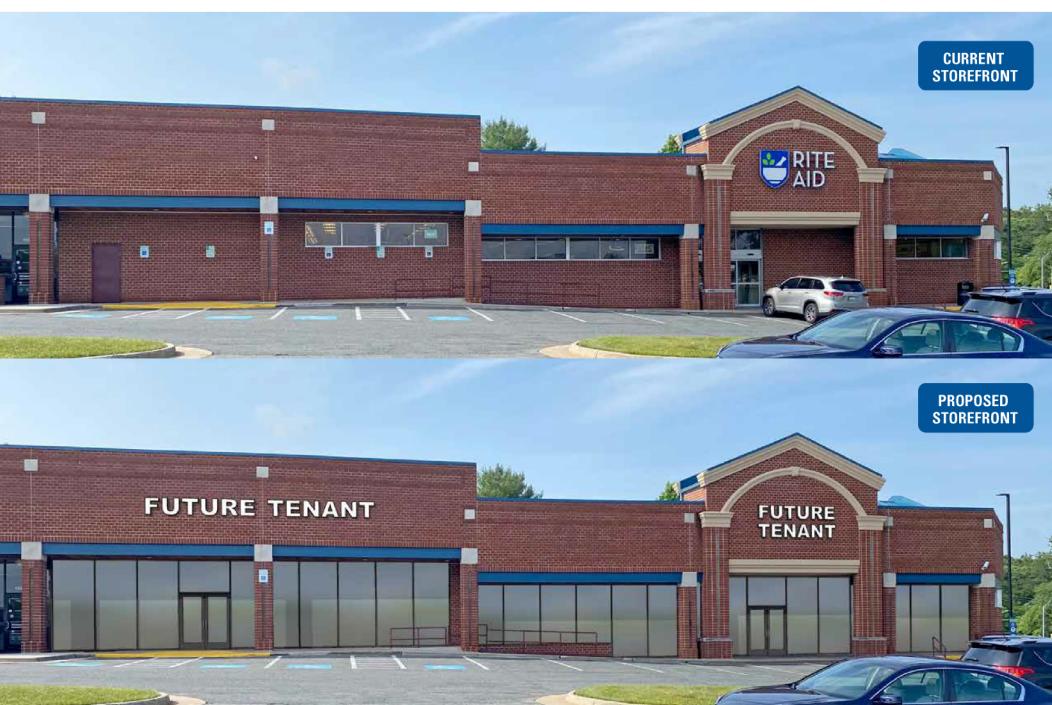

- I Supported by a thriving household and daytime population within five miles, including nearly 129K people with an average income above \$116K and over 44K employees

### **DEMOGRAPHICS 2024**

|    |                               | 1 MILE    | 3 MILES   | 5 MILES   |
|----|-------------------------------|-----------|-----------|-----------|
| ŤŤ | POPULATION                    | 12,025    | 56,774    | 129,921   |
| \$ | HOUSEHOLD<br>INCOME           | \$128,595 | \$125,850 | \$116,002 |
| \$ | MEDIAN<br>HOUSEHOLD<br>INCOME | \$102,092 | \$105,333 | \$99,224  |

### **CO-TENANTS**

















# FESTIVAL AT BEL AIR BEL AIR, MD









































AT BEL AIR













**MOUNTAIN BRANCH** 



















HARTFORD MALL

**TOLLGATE PLAZA** 





















### **TENANT LIST**

## FESTIVAL AT BEL AIR | BEL AIR, MD

| #          | SQ. FT   | MERCHANT                          | #    | SQ. FT | MERCHANT               | #    | SQ. FT | MERCHANT                |
|------------|----------|-----------------------------------|------|--------|------------------------|------|--------|-------------------------|
| A          | 3,500    | Available                         | L05  | 1,950  | Available              | O04  | 1,687  | Split Endz              |
| ΑC         | 2 1,950  | Amazing Glaze                     | L06  | 2,100  | Available              | O05  | 1,924  | Available               |
| ΑC         | 3,163    | Festival Liquours                 | M01  | 9,363  | Five Below             | 007  | 2,925  | Thai Spice              |
| ΑC