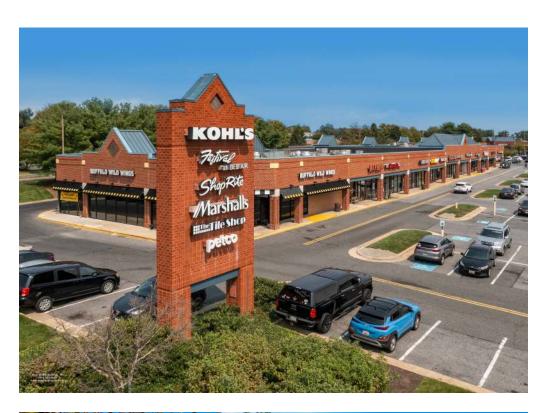

### **CO-TENANTS**

### **BEL AIR, MD**

- A dominant, grocery-anchored community shopping center located in Harford County, Maryland
- I Anchored by retail giants Kohl's, ShopRite, Burlington and Marshalls, with several junior anchors such as Petco and The Tile Shop
- I The 433,720 square foot shopping center sits near the heart of highly affluent Bel Air, between Veteran's Memorial Highway and Emmorton Road
- I Supported by a thriving household and daytime population within five miles, including nearly 129K people with an average income above \$116K and over 44K employees