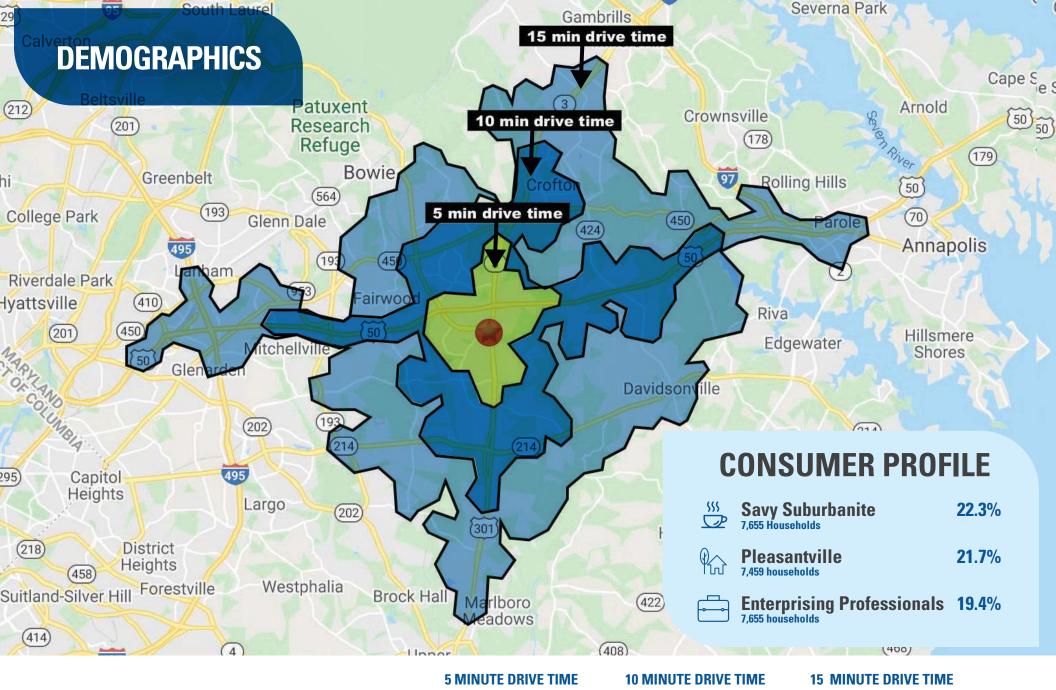

**HAVERTYS** 

Walmart :

|                                           | 5 MINUTE DRIVE TIME | 10 MINUTE DRIVE TIME | 15 MINUTE DRIVE TIME |
|-------------------------------------------|---------------------|----------------------|----------------------|
| ESTIMATED POPULATION (2021)               | 19,924              | 61,376               | 159,986              |
| ESTIMATED HOUSEHOLDS (2021)               | 7,915               | 22,886               | 57,068               |
| ESTIMATED AVERAGE HOUSEHOLD INCOME (2021) | \$115,856           | \$137,924            | \$141,375            |
| DAYTIME DEMOGRAPHICS AGE 16 YEARS OR OVER | 18,089              | 49,237               | 137,523              |