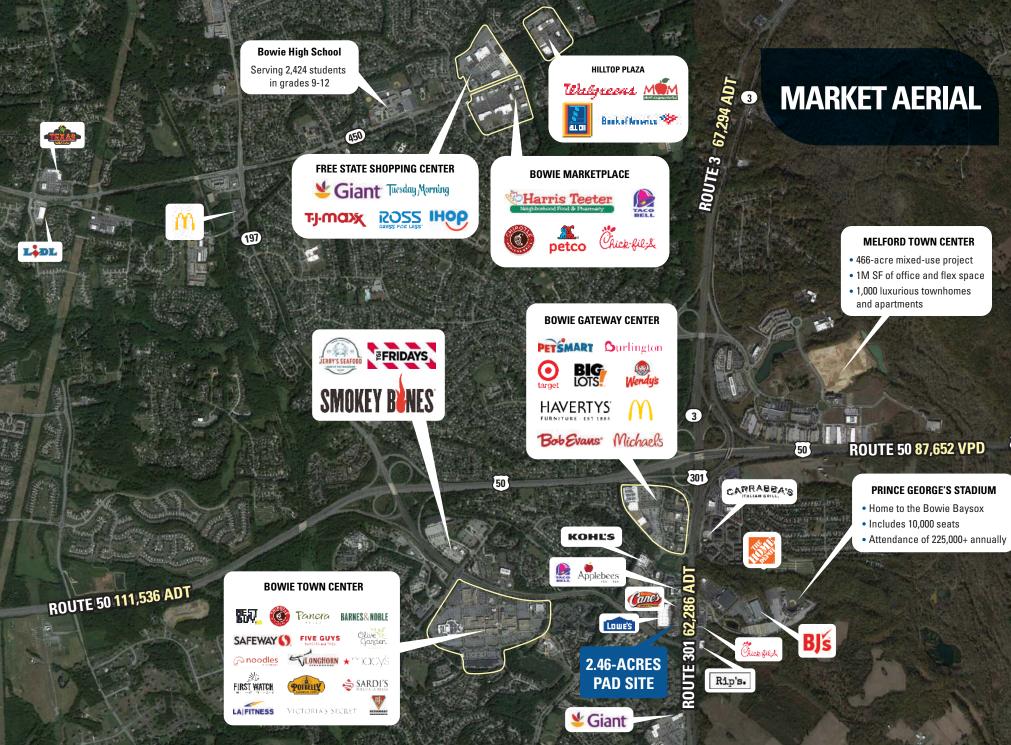

## **Targeted by-right uses include but not limited to:**

- All Food Establishments
- Medical & Dental

Gas Station

Pharmacy

National Convenience Store

ROBERT CRAIN HWY