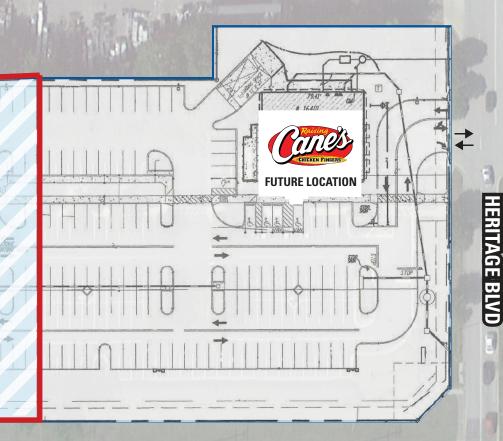

## FOR SALE ORGROUND

2.46-ACRES PAD SITE AVAILABLE

## 16403 HERITAGE BLVD, BOWIE, MD

MIKE HOWARD | mhoward@rappaportco.com | (571) 382-1219
THOMAS G.BOLEN III | tbolen@rappaportco.com | (571) 382-1291
rappaportco.com