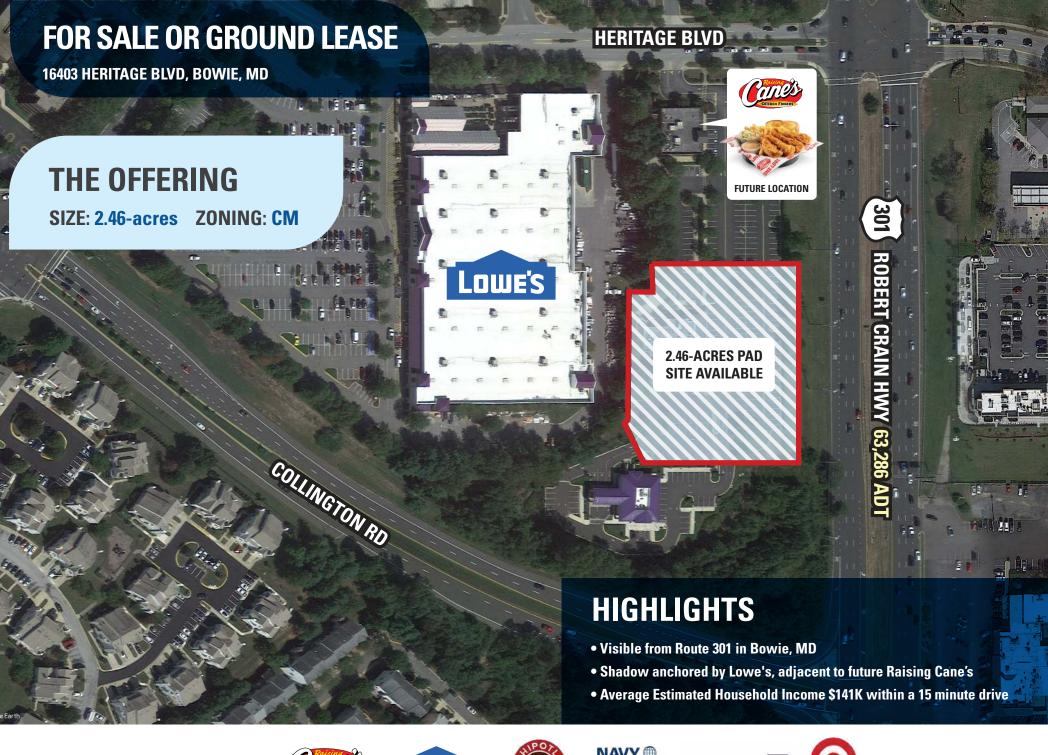

## FOR SALE ORGROUND

2.46-ACRES PAD SITE AVAILABLE

## 16403 HERITAGE BLVD, BOWIE, MD

MIKE HOWARD | mhoward@rappaportco.com | (571) 382-1219
THOMAS G.BOLEN III | tbolen@rappaportco.com | (571) 382-1291
rappaportco.com