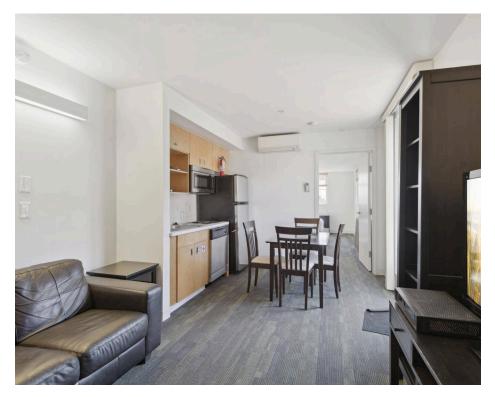

#### 2611 24TH STREET NW WASHINGTON, DC

- 11,640 SF of residential on 24th street constructed in 2012 & 4,874 SF of retail on Connecticut Avenue
- 22 collegiate style apartments in a 4-story secure residential building. Open floor plate allows simplified conversion
- Retail space with 14' foot ceilings and outdoor seating. Could be partitioned into three units
- Amenities include elevator, parking garage, rooftop terrace, on-site dumpsters and trash compactor
- Adjacent to Woodley Park Metro rail station and Wardman Park redevelopment with 900 high-end apartments
- Within close proximity of popular tourist destinations including the Smithsonian National Zoo and Rock Creek Park