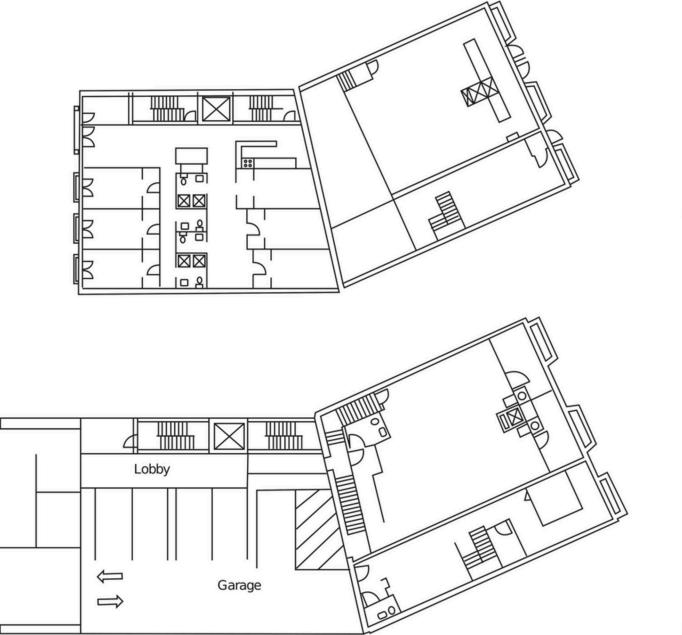

#### **RESIDENTIAL FLOOR PLAN** 2611 24TH STREET NW | WASHINGTON, DC 16,500 SF AVAILABLE

First Level

2611 24TH STREET NW |, WASHINGTON, DC Greg Hull | ghull@rappaportco.com | 571.382.1221

rappaportco.com