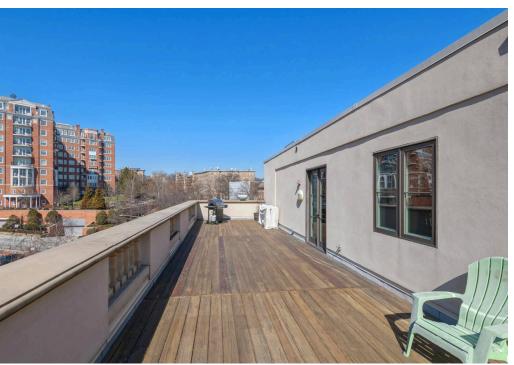

#### 2611 24TH STREET NW WASHINGTON, DC

- 11,640 SF of residential on 24th street constructed in 2012 & 4,874 SF of retail on Connecticut Avenue
- 22 collegiate style apartments in a 4-story secure residential building. Open floor plate allows simplified conversion
- Retail space with 14' foot ceilings and outdoor seating. Could be partitioned into three units
- Amenities include elevator, parking garage, rooftop terrace, on-site dumpsters and trash compactor
- Adjacent to Woodley Park Metro rail station and Wardman Park redevelopment with 900 high-end apartments
- Within close proximity of popular tourist destinations including the Smithsonian National Zoo and Rock Creek Park

#### **RESIDENTIAL FLOOR PLAN** 2611 24TH STREET NW | WASHINGTON, DC 16,500 SF AVAILABLE

First Level

2611 24TH STREET NW |, WASHINGTON, DC Greg Hull | ghull@rappaportco.com | 571.382.1221

rappaportco.com