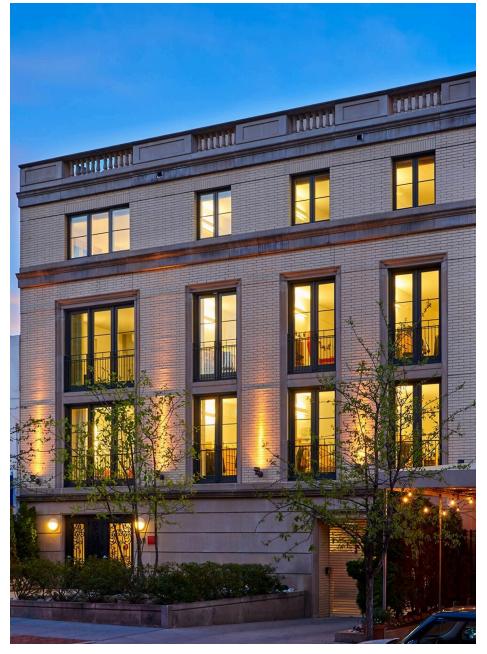

# 2611 24TH STREET NW WASHINGTON, DC

#### 2611 24TH STREET NW WASHINGTON, DC

- 11,640 SF of residential on 24th street constructed in 2012 & 4,874 SF of retail on Connecticut Avenue
- 22 collegiate style apartments in a 4-story secure residential building. Open floor plate allows simplified conversion
- Retail space with 14' foot ceilings and outdoor seating. Could be partitioned into three units
- Amenities include elevator, parking garage, rooftop terrace, on-site dumpsters and trash compactor
- Adjacent to Woodley Park Metro rail station and Wardman Park redevelopment with 900 high-end apartments
- Within close proximity of popular tourist destinations including the Smithsonian National Zoo and Rock Creek Park