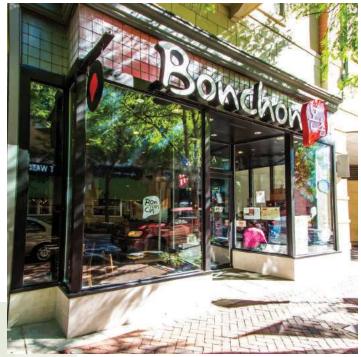

| SPACE | TENANT                     | SF     |
|-------|----------------------------|--------|
| 345   | Friendship BBQ             | 2,309  |
| 350   | Available                  | 1,503  |
| 355   | Available                  | 1,102  |
| 360   | Leased                     | 1,540  |
| 365   | Starbucks                  | 1,914  |
| 370   | Paris Baguette Boulangerie | 2,780  |
| 375   | El Mercat Bar de Tapas     | 2,037  |
| 380   | BonChon Chicken            | 2,013  |
| 385   | Available                  | 1,811  |
| 390   | Available                  | 2,106  |
| 410   | Available                  | 12,823 |
| 430   | Kung Fu Kitchen            | 3,120  |
| 450   | Wireless Zone              | 2,824  |
| 510   | Gold's Gym                 | 20,095 |
| 525   | Wells Fargo (ATM)          | 80     |
| 530   | Available                  | 6,654  |
| 533   | Dirty Dough                | 989    |
| 535   | Available                  | 3,024  |
| 540   | Available                  | 1,293  |
| 545   | Available                  | 2,203  |
| 550   | Kusshi Sushi               | 2,822  |
| 560   | Cottage Monet              | 1,441  |
| 570   | Available                  | 9,110  |
| 580   | Citizens Bank              | 5,351  |
|       |                            |        |