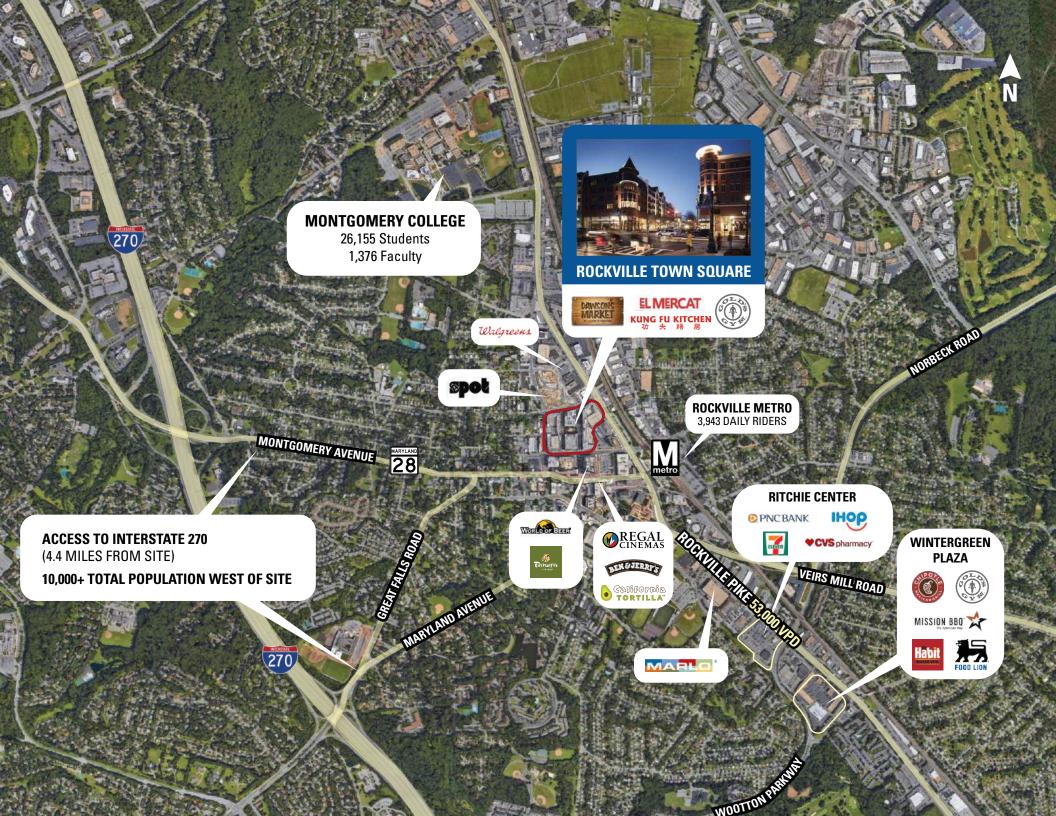

#### A STONE'S THROW TO IT ALL

On the cusp of the district's bustling metropolis, Rockville is home to professionals working in major corporations and government agencies alike. Rockville Town Square benefits from Marriott's headquarters, the National Institutes of Health (NIH) and several additional prominent employers in nearby Bethesda and Washington, D.C. Running parallel to the I-270 Biotech Corridor, Rockville Town Square is also just minutes to the Department of Energy, BAE Systems, Booz Allen Hamilton, and Westat, among many others. These corporations, government agencies and STEM-related companies attract highly educated talent earning toptier wages and, in turn, a generous spending power to the surrounding area. Household incomes within a three-mile radius of Rockville Town Square are in excess of \$110,000, with nearly a quarter of the population bringing in more than \$200,000.

- Directly adjacent to the Rockville Metro Station (Red Line), and Rockville Memorial Library
- Encircled by five signalized intersections and near the I-270 Exit 6B interchange
- Adjacent to Regal Theaters and Montgomery County courthouse