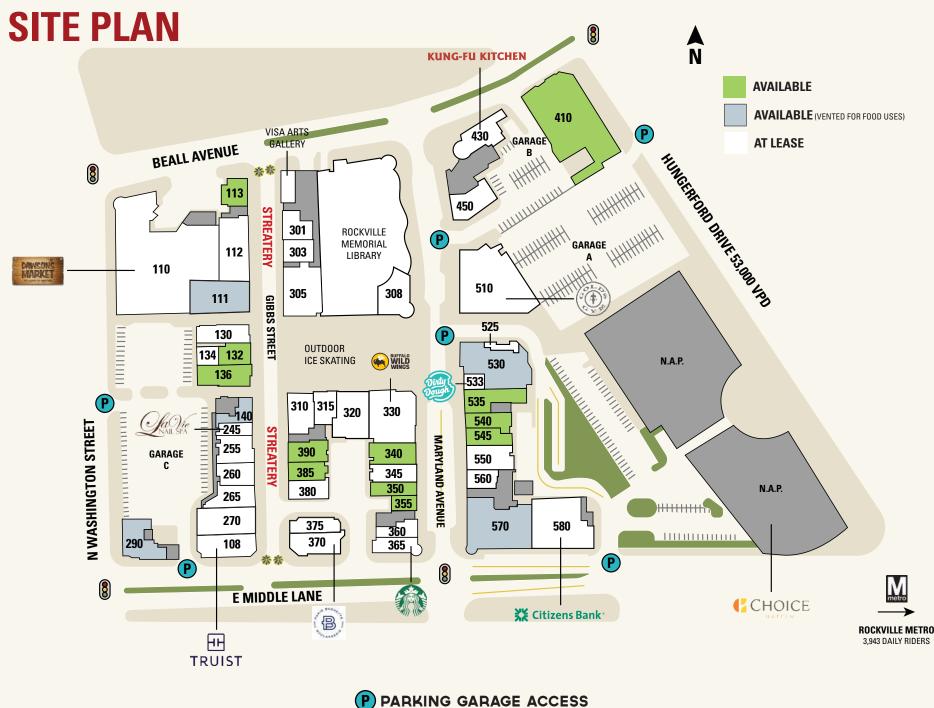

### **TENANT ROSTER**

| SPACE | TENANT                         | SF     |   |
|-------|--------------------------------|--------|---|
| 108   | Truist                         | 3,236  |   |
| 110   | Dawson's Market                | 25,029 | : |
| 111   | Available                      | 6,599  | ; |
| 112   | Dawn Crafton Dance Connection  | 5,668  |   |
| 113   | Available                      | 1,649  |   |
| 130   | Five Guys                      | 2,360  |   |
| 132   | Available                      | 1,799  | ; |
| 134   | Rockville Town Square Cleaners | 1,059  | ; |
| 136   | Available                      | 2,888  |   |
| 140   | Available                      | 1,514  |   |
| 245   | La Vie Nail Spa                | 1,084  |   |
| 255   | Finnegan's Wake Irish Pub      | 2,411  |   |
| 260   | Town Square Jewelers           | 1,087  |   |
| 265   | First Watch                    | 3,400  |   |
| 270   | Kumbia Restaurant              | 3,918  |   |
| 290   | Available                      | 3,363  |   |
| 301   | La Canela                      | 1,887  |   |
| 303   | Hair Design Zone               | 1,586  |   |
| 305   | Plaza Oaxaca                   | 4,500  |   |
| 308   | Thai Chef                      | 3,535  |   |
| 310   | Lebanese Taverna               | 2,792  |   |
| 315   | Kyoto Matcha                   | 1,965  |   |
| 320   | Gyuzo                          | 3,904  |   |
| 330   | Buffalo Wild Wings Grill & Bar | 5,924  |   |
| 340   | Available                      | 2,564  |   |

| SPACE | TENANT                     | SF     |
|-------|----------------------------|--------|
| 345   | Friendship BBQ             | 2,309  |
| 350   | Available                  | 1,503  |
| 355   | Available                  | 1,102  |
| 360   | Leased                     | 1,540  |
| 365   | Starbucks                  | 1,914  |
| 370   | Paris Baguette Boulangerie | 2,780  |
| 375   | El Mercat Bar de Tapas     | 2,037  |
| 380   | BonChon Chicken            | 2,013  |
| 385   | Available                  | 1,811  |
| 390   | Available                  | 2,106  |
| 410   | Available                  | 12,823 |
| 430   | Kung Fu Kitchen            | 3,120  |
| 450   | Wireless Zone              | 2,824  |
| 510   | Gold's Gym                 | 20,095 |
| 525   | Wells Fargo (ATM)          | 80     |
| 530   | Available                  | 6,654  |
| 533   | Dirty Dough                | 989    |
| 535   | Available                  | 3,024  |
| 540   | Available                  | 1,293  |
| 545   | Available                  | 2,203  |
| 550   | Kusshi Sushi               | 2,822  |
| 560   | Cottage Monet              | 1,441  |
| 570   | Available                  | 9,110  |
| 580   | Citizens Bank              | 5,351  |
|       |                            |        |