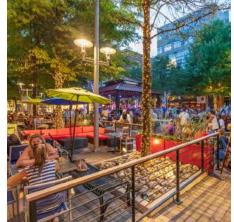

Whether skating on Montgomery County's largest outdoor ice rink at Rockville Town Square's epicenter, dining at an eclectic homegrown restaurant such as El Mercat or a national fan favorite like Buffalo Wild Wings, shopping at the various unique retail stores, or relaxing and mingling in the public gathering spaces, Rockville Town Square embodies a reinvigorated bedrock marketplace for a booming bedroom community.

# IT'S A ONE-STOP-MANY-SHOPS KIND OF PLACE

- Over 21,000 SF of available retail in the heart of affluent Rockville, with multiple leasing options and divisible square footages
- Highly walkable town center with the largest ice rink in the county and public gathering areas
- Fronting Rockville Pike (Route 355)