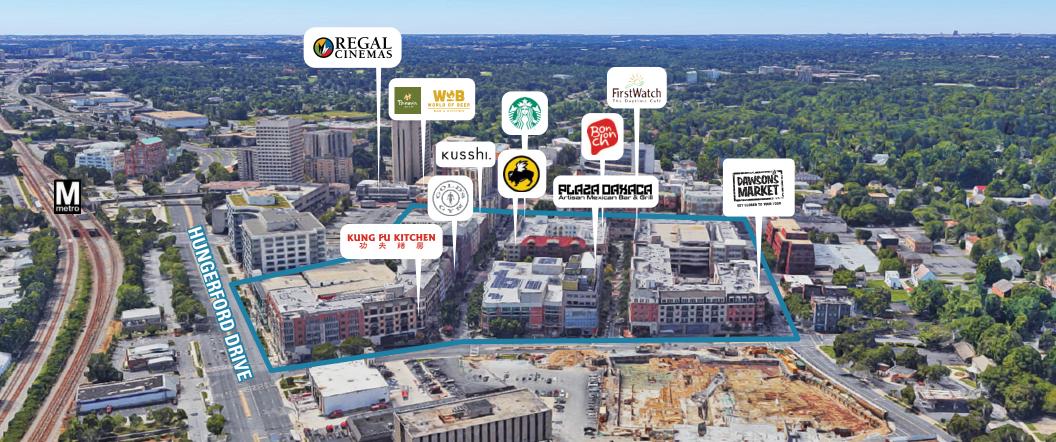

# IT'S A ONE-STOP-MANY-SHOPS KIND OF PLACE

- Over 21,000 SF of available retail in the heart of affluent Rockville, with multiple leasing options and divisible square footages
- Highly walkable town center with the largest ice rink in the county and public gathering areas
- Fronting Rockville Pike (Route 355)

- Surrounded by over 12,000 residents and families with significant spending power, with median incomes upwards of \$104,000 annually within two miles of the center
- Ample parking garage and surface options totaling nearly 1,000 spaces

- Directly adjacent to the Rockville Metro Station (Red Line), and Rockville Memorial Library
- Encircled by five signalized intersections and near the I-270 Exit 6B interchange
- Adjacent to Regal Theaters and Montgomery County courthouse