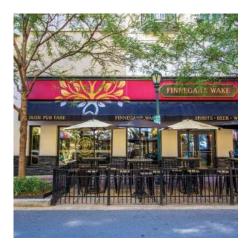

### **TENANT ROSTER**

| SPACE | TENANT                         | SF     |   |
|-------|--------------------------------|--------|---|
| 108   | Truist                         | 3,236  |   |
| 110   | Dawson's Market                | 25,029 | : |
| 111   | Available                      | 6,599  | ; |
| 112   | Dawn Crafton Dance Connection  | 5,668  |   |
| 113   | Available                      | 1,649  |   |
| 130   | Five Guys                      | 2,360  |   |
| 132   | Available                      | 1,799  | ; |
| 134   | Rockville Town Square Cleaners | 1,059  | ; |
| 136   | Available                      | 2,888  |   |
| 140   | Available                      | 1,514  |   |
| 245   | La Vie Nail Spa                | 1,084  |   |
| 255   | Finnegan's Wake Irish Pub      | 2,411  |   |
| 260   | Town Square Jewelers           | 1,087  |   |
| 265   | First Watch                    | 3,400  |   |
| 270   | Kumbia Restaurant              | 3,918  |   |
| 290   | Available                      | 3,363  |   |
| 301   | La Canela                      | 1,887  |   |
| 303   | Hair Design Zone               | 1,586  |   |
| 305   | Plaza Oaxaca                   | 4,500  |   |
| 308   | Thai Chef                      | 3,535  |   |
| 310   | Lebanese Taverna               | 2,792  |   |
| 315   | Kyoto Matcha                   | 1,965  |   |
| 320   | Gyuzo                          | 3,904  |   |
| 330   | Buffalo Wild Wings Grill & Bar | 5,924  |   |
| 340   | Available                      | 2,564  |   |