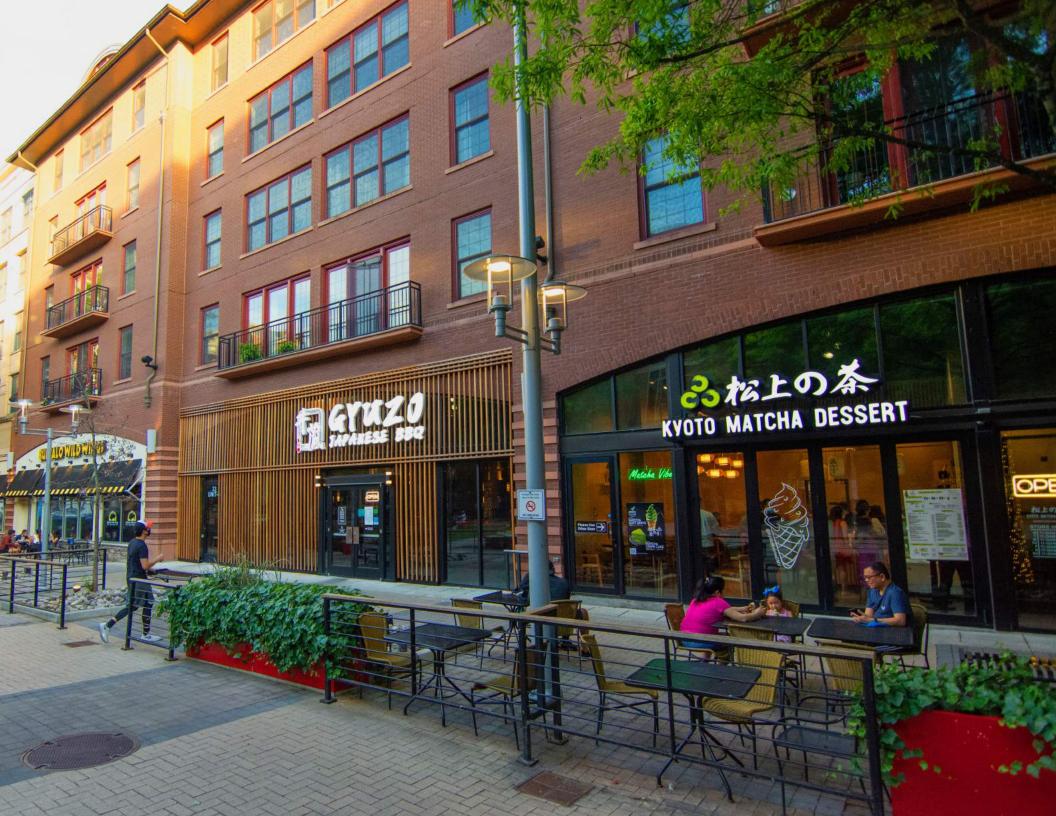

### **TENANT ROSTER**

| SPACE | TENANT                         | SF     |   |
|-------|--------------------------------|--------|---|
| 108   | Truist                         | 3,236  |   |
| 110   | Dawson's Market                | 25,029 | : |
| 111   | Available                      | 6,599  | ; |
| 112   | Dawn Crafton Dance Connection  | 5,668  |   |
| 113   | Available                      | 1,649  |   |
| 130   | Five Guys                      | 2,360  |   |
| 132   | Available                      | 1,799  | ; |
| 134   | Rockville Town Square Cleaners | 1,059  | ; |
| 136   | Available                      | 2,888  |   |
| 140   | Available                      | 1,514  |   |
| 245   | La Vie Nail Spa                | 1,084  |   |
| 255   | Finnegan's Wake Irish Pub      | 2,411  |   |
| 260   | Town Square Jewelers           | 1,087  |   |
| 265   | First Watch                    | 3,400  |   |
| 270   | Kumbia Restaurant              | 3,918  |   |
| 290   | Available                      | 3,363  |   |
| 301   | La Canela                      | 1,887  |   |
| 303   | Hair Design Zone               | 1,586  |   |
| 305   | Plaza Oaxaca                   | 4,500  |   |
| 308   | Thai Chef                      | 3,535  |   |
| 310   | Lebanese Taverna               | 2,792  |   |
| 315   | Kyoto Matcha                   | 1,965  |   |
| 320   | Gyuzo                          | 3,904  |   |
| 330   | Buffalo Wild Wings Grill & Bar | 5,924  |   |
| 340   | Available                      | 2,564  |   |