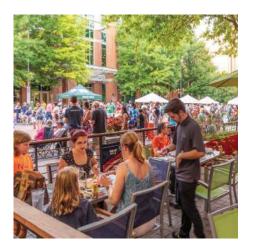

Whether skating on Montgomery County's largest outdoor ice rink at Rockville Town Square's epicenter, dining at an eclectic homegrown restaurant such as El Mercat or a national fan favorite like Buffalo Wild Wings, shopping at the various unique retail stores, or relaxing and mingling in the public gathering spaces, Rockville Town Square embodies a reinvigorated bedrock marketplace for a booming bedroom community.

# IT'S A ONE-STOP-MANY-SHOPS KIND OF PLACE

- Over 21,000 SF of available retail in the heart of affluent Rockville, with multiple leasing options and divisible square footages
- Highly walkable town center with the largest ice rink in the county and public gathering areas
- Fronting Rockville Pike (Route 355)