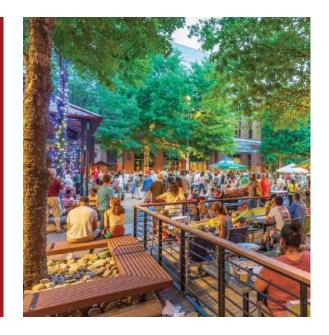

#### THE ROCKVILLE RESURGENCE

In the heart of a tight-knit and thriving community just beyond Washington, D.C. rests Rockville Town Square, a shopping, entertainment and leisure destination beautifully designed for residents, families and professionals to enjoy any day of the week. Storefront retail lining the interwoven streets creates a downtown, yet cozy atmosphere for visitors to stroll and socialize.

Whether skating on Montgomery County's largest outdoor ice rink at Rockville Town Square's epicenter, dining at an eclectic homegrown restaurant such as El Mercat or a national fan favorite like Buffalo Wild Wings, shopping at the various unique retail stores, or relaxing and mingling in the public gathering spaces, Rockville Town Square embodies a reinvigorated bedrock marketplace for a booming bedroom community.