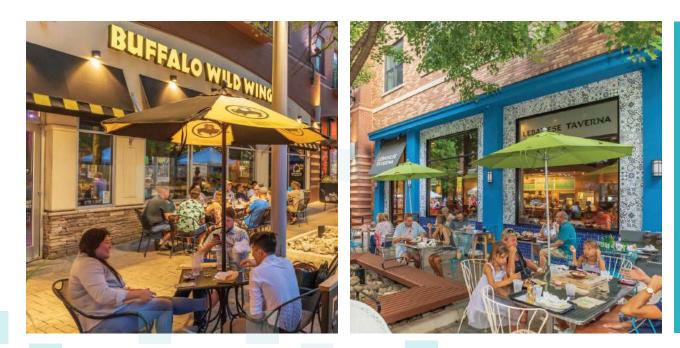

Whether skating on Montgomery County's largest outdoor ice rink at Rockville Town Square's epicenter, dining at an eclectic homegrown restaurant such as El Mercat or a national fan favorite like Buffalo Wild Wings, shopping at the various unique retail stores, or relaxing and mingling in the public gathering spaces, Rockville Town Square embodies a reinvigorated bedrock marketplace for a booming bedroom community.

### **TENANT ROSTER**

| SPACE | TENANT                         | SF     |   |
|-------|--------------------------------|--------|---|
| 108   | Truist                         | 3,236  |   |
| 110   | Dawson's Market                | 25,029 | : |
| 111   | Available                      | 6,599  | ; |
| 112   | Dawn Crafton Dance Connection  | 5,668  |   |
| 113   | Available                      | 1,649  |   |
| 130   | Five Guys                      | 2,360  |   |
| 132   | Available                      | 1,799  | ; |
| 134   | Rockville Town Square Cleaners | 1,059  | ; |
| 136   | Available                      | 2,888  |   |
| 140   | Available                      | 1,514  |   |
| 245   | La Vie Nail Spa                | 1,084  |   |
| 255   | Finnegan's Wake Irish Pub      | 2,411  |   |
| 260   | Town Square Jewelers           | 1,087  |   |
| 265   | First Watch                    | 3,400  |   |
| 270   | Kumbia Restaurant              | 3,918  |   |
| 290   | Available                      | 3,363  |   |
| 301   | La Canela                      | 1,887  |   |
| 303   | Hair Design Zone               | 1,586  |   |
| 305   | Plaza Oaxaca                   | 4,500  |   |
| 308   | Thai Chef                      | 3,535  |   |
| 310   | Lebanese Taverna               | 2,792  |   |
| 315   | Kyoto Matcha                   | 1,965  |   |
| 320   | Gyuzo                          | 3,904  |   |
| 330   | Buffalo Wild Wings Grill & Bar | 5,924  |   |
| 340   | Available                      | 2,564  |   |