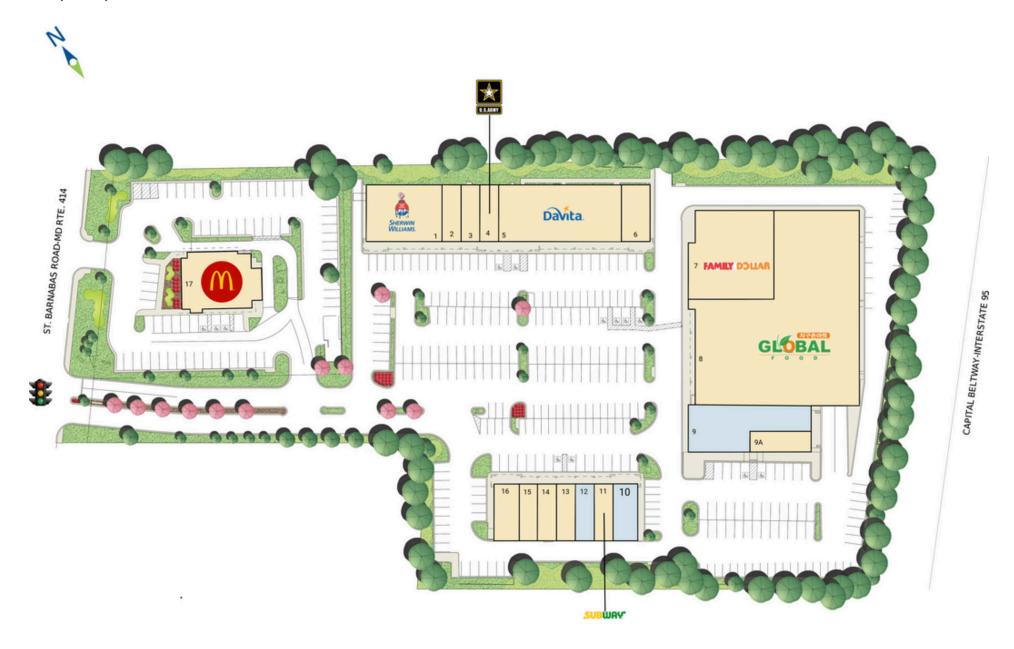

#### **SITE PLAN**

## SUNRISE SHOPPING CENTER | OXON HILL, MD

| # SQ. FT | MERCHANT             | #  | SQ. FT | MERCHANT            | #  | SQ. FT | MERCHANT           |
|----------|----------------------|----|--------|---------------------|----|--------|--------------------|
| 1 4,760  | Sherwin Williams     | 7  | 8,000  | Family Dollar       | 12 | 1,200  | Available          |
| 2 1,200  | Millhouse Barbers    | 8  | 27,590 | Global Food of Oxen | 13 | 1,200  | MetroPCS           |
| 3 1,200  | Kenya & Company      |    |        | Hill                | 14 | 1,200  | Sunrise Nails      |
| 4 1,200  | U.S. Armed Forces    | 9  | 4,100  | Available           | 15 | 1,200  | China Best Express |
|          | Career Center        | 9A | 2,500  | Active Physical     | 16 | 1,560  | El Mexireno        |
| 5 8,103  | DaVita               |    |        | Therapy             | 17 | 4,367  | McDonald's         |
| 6 1,451  | Mason's Enhance Your | 10 | 1,500  | Available           | ', | 4,007  | Wieberiala 3       |
|          | Smile Dental Center  | 11 | 1,200  | Subway              |    |        |                    |
|          |                      |    |        |                     |    |        |                    |