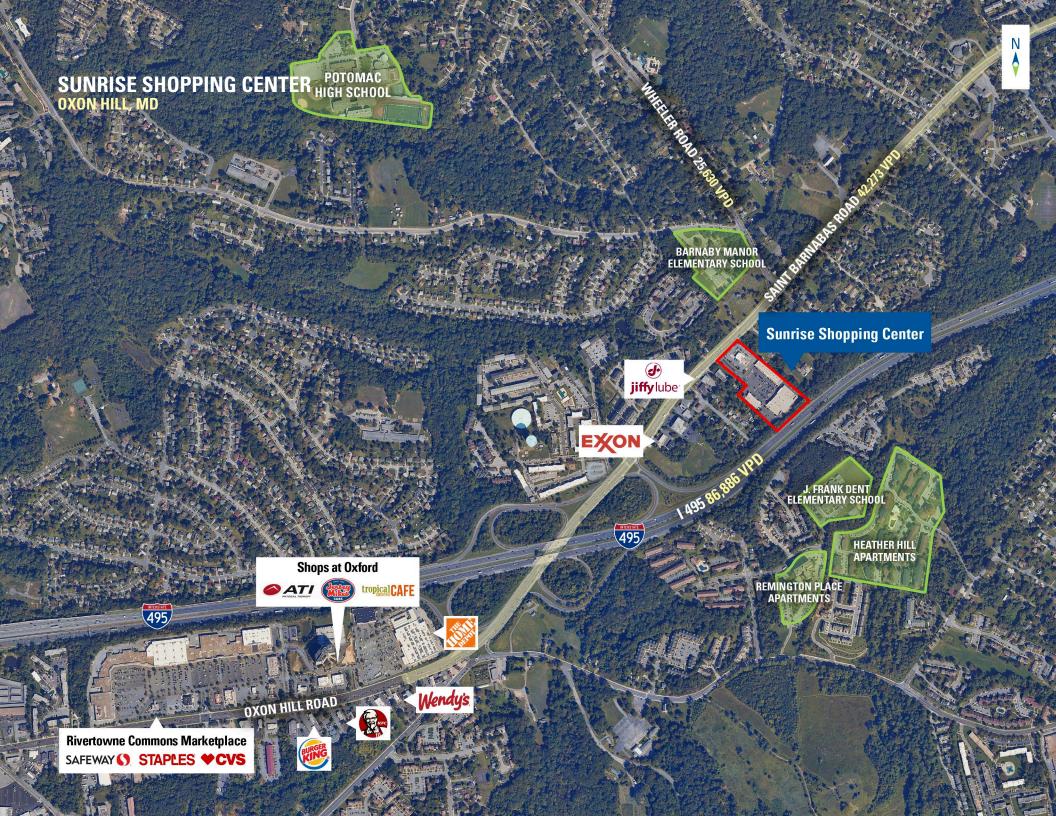

#### **DEMOGRAPHICS 2024**

|         |                       | 1 MILE    | 3 MILES      | 5 MILES    |
|---------|-----------------------|-----------|--------------|------------|
| Ť       | POPULATION            | 15,221    | 139,207      | 343,765    |
|         | DAYTIME<br>POPULATION | 1,158     | 26,283       | 151,205    |
| \$      | HOUSEHOLD<br>INCOME   | \$86,821  | \$82,350     | \$111,405  |
| <u></u> | TRAFFIC COUNTS        | 42,273 or | n Saint Barr | nabas Road |