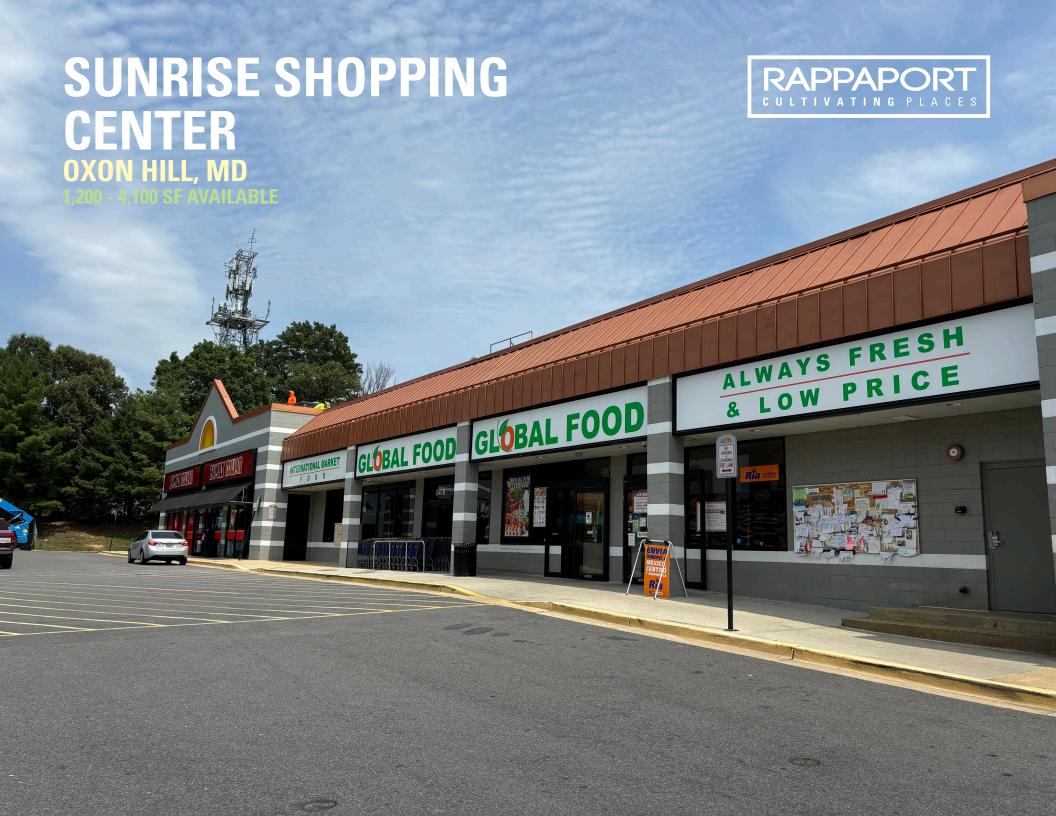

# **SUNRISE SHOPPING CENTER**

**OXON HILL, MD** 

- I Located at signalized intersection on St. Barnabas Road
- Within close proximity of I-495/I-95 Interchange
- I Anchored by Global Food, nationally recognized co-tenants include Subway, McDonalds, and Family Dollar

#### **SUNRISE SHOPPING CENTER | OXON HILL, MD**

1,200 - 4,100 SF AVAILABLE