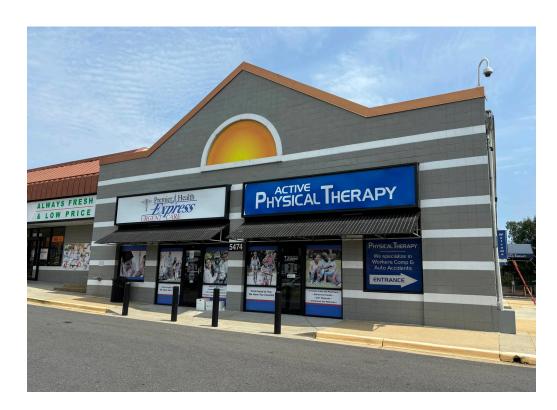

### **CO-TENANTS**

## SUNRISE SHOPPING CENTER | OXON HILL, MD

| # SQ. FT | MERCHANT             | #  | SQ. FT | MERCHANT            | #  | SQ. FT | MERCHANT           |
|----------|----------------------|----|--------|---------------------|----|--------|--------------------|
| 1 4,760  | Sherwin Williams     | 7  | 8,000  | Family Dollar       | 12 | 1,200  | Available          |
| 2 1,200  | Millhouse Barbers    | 8  | 27,590 | Global Food of Oxen | 13 | 1,200  | MetroPCS           |
| 3 1,200  | Kenya & Company      |    |        | Hill                | 14 | 1,200  | Sunrise Nails      |
| 4 1,200  | U.S. Armed Forces    | 9  | 4,100  | Available           | 15 | 1,200  | China Best Express |
|          | Career Center        | 9A | 2,500  | Active Physical     | 16 | 1,560  | El Mexireno        |
| 5 8,103  | DaVita               |    |        | Therapy             | 17 | 4,367  | McDonald's         |
| 6 1,451  | Mason's Enhance Your | 10 | 1,500  | Available           | ', | 4,007  | Wieberiala 3       |
|          | Smile Dental Center  | 11 | 1,200  | Subway              |    |        |                    |
|          |                      |    |        |                     |    |        |                    |