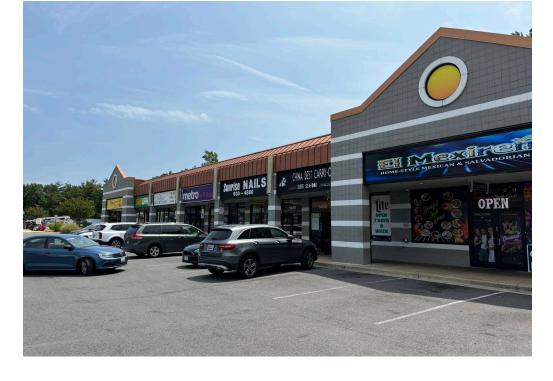

### **CO-TENANTS**

## SUNRISE SHOPPING CENTER | OXON HILL, MD

| # SQ. FT | MERCHANT             | #  | SQ. FT | MERCHANT            | #  | SQ. FT | MERCHANT           |
|----------|----------------------|----|--------|---------------------|----|--------|--------------------|
| 1 4,760  | Sherwin Williams     | 7  | 8,000  | Family Dollar       | 12 | 1,200  | Available          |
| 2 1,200  | Millhouse Barbers    | 8  | 27,590 | Global Food of Oxen | 13 | 1,200  | MetroPCS           |
| 3 1,200  | Kenya & Company      |    |        | Hill                | 14 | 1,200  | Sunrise Nails      |
| 4 1,200  | U.S. Armed Forces    | 9  | 4,100  | Available           | 15 | 1,200  | China Best Express |
|          | Career Center        | 9A | 2,500  | Active Physical     | 16 | 1,560  | El Mexireno        |
| 5 8,103  | DaVita               |    |        | Therapy             | 17 | 4,367  | McDonald's         |
| 6 1,451  | Mason's Enhance Your | 10 | 1,500  | Available           | ', | 4,007  | Wieberiala 3       |
|          | Smile Dental Center  | 11 | 1,200  | Subway              |    |        |                    |
|          |                      |    |        |                     |    |        |                    |