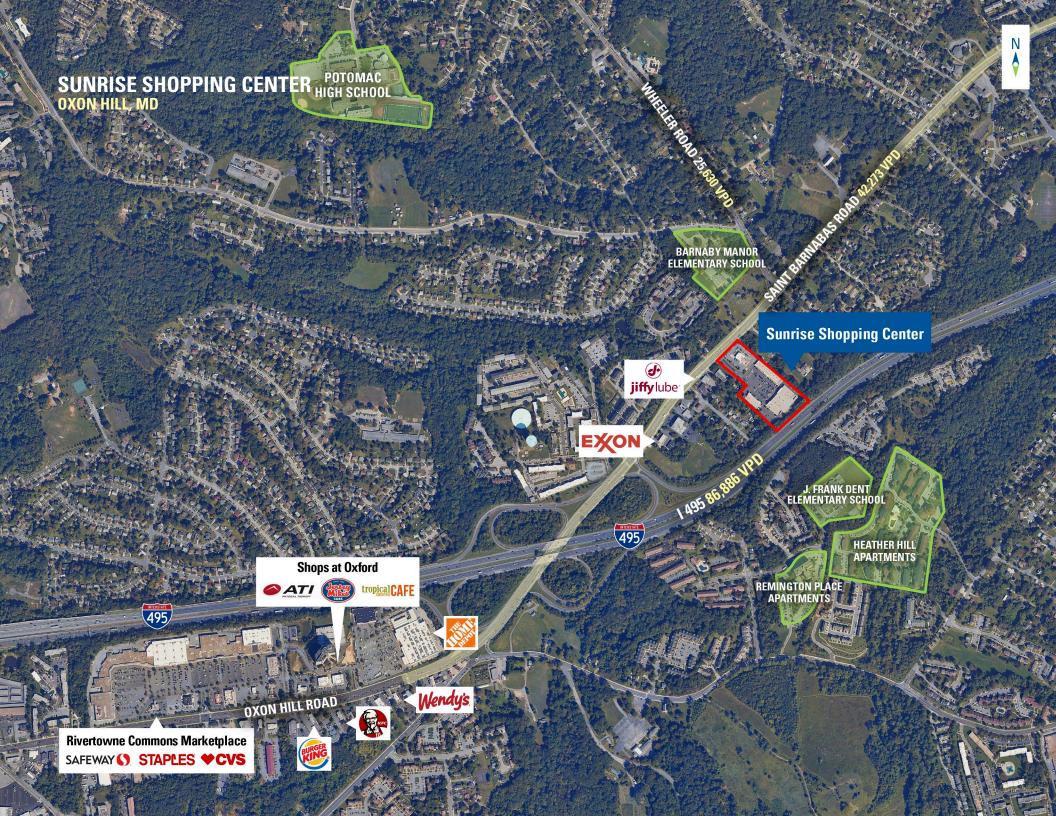

# SUNRISE SHOPPING CENTER OXON HILL, MD

- I Located at signalized intersection on St. Barnabas Road
- Within close proximity of I-495/I-95 Interchange
- I Anchored by Global Food, nationally recognized co-tenants include Subway, McDonalds, and Family Dollar

#### **DEMOGRAPHICS 2025**

|         |                       | 1 MILE    | 3 MILES      | 5 MILES    |
|---------|-----------------------|-----------|--------------|------------|
|         | POPULATION            | 15,221    | 139,207      | 343,765    |
|         | DAYTIME<br>POPULATION | 1,158     | 26,283       | 151,205    |
| \$      | HOUSEHOLD<br>INCOME   | \$86,821  | \$82,350     | \$111,405  |
| <u></u> | TRAFFIC COUNTS        | 42,273 or | n Saint Barr | nabas Road |