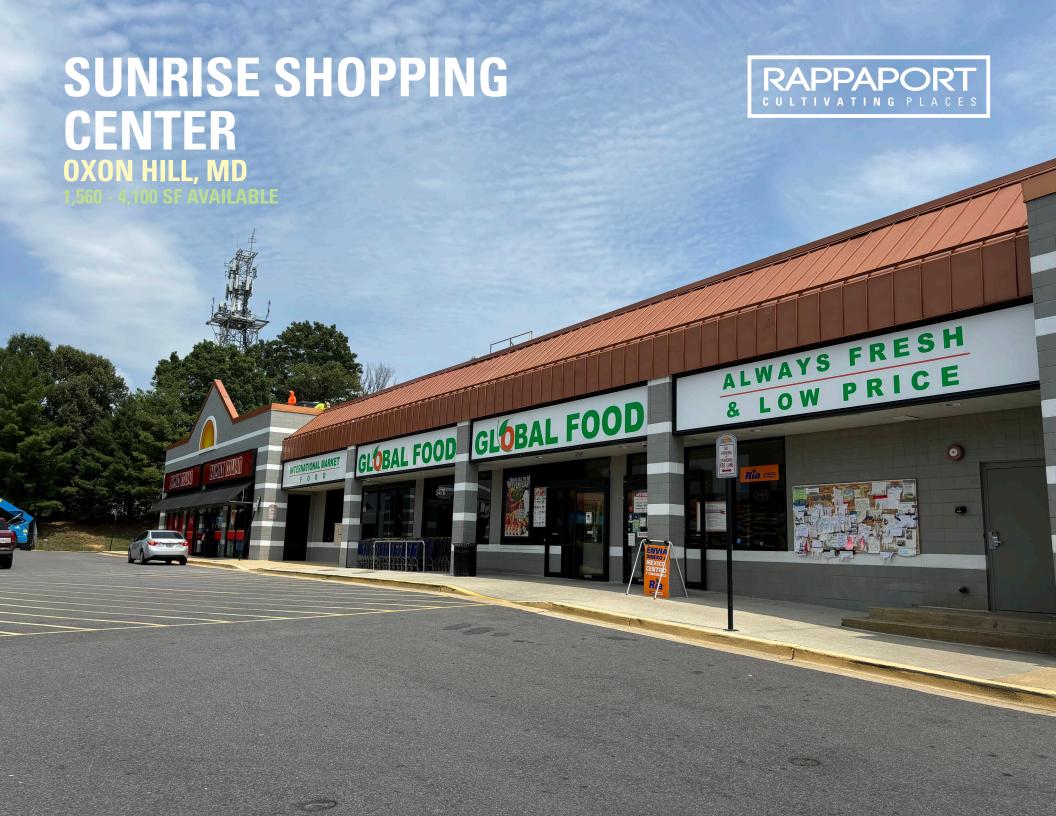

# SUNRISE SHOPPING CENTER OXON HILL, MD

- I Located at signalized intersection on St. Barnabas Road
- Within close proximity of I-495/I-95 Interchange
- I Anchored by Global Food, nationally recognized co-tenants include Subway, McDonalds, and Family Dollar

## **SUNRISE SHOPPING CENTER | OXON HILL, MD**

1,560 - 4,100 SF AVAILABLE