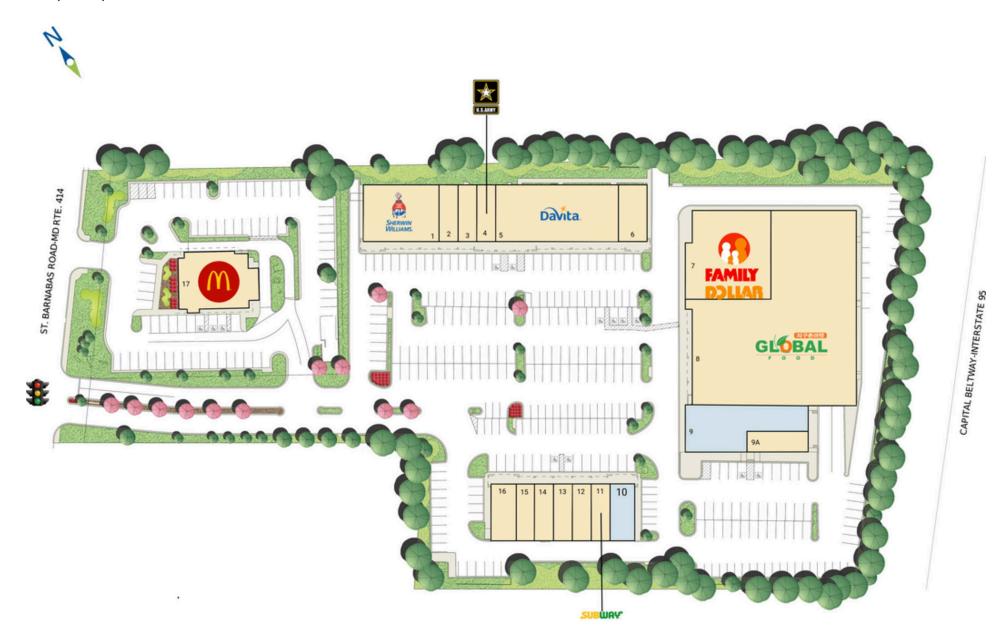

## **SITE PLAN**

## **SUNRISE SHOPPING CENTER | OXON HILL, MD**

1,560 - 4,100 SF AVAILABLE

## **TENANT LIST**

# SUNRISE SHOPPING CENTER | OXON HILL, MD

| # SQ. FT | MERCHANT                                    | #  | <b>SQ. FT</b> | MERCHANT            | #  | SQ. FT | MERCHANT           |
|----------|---------------------------------------------|----|---------------|---------------------|----|--------|--------------------|
| 1 4,760  | Sherwin Williams                            | 7  | 8,000         | Family Dollar       | 12 | 1,200  | Asili Hair Care    |
| 2 1,200  | Millhouse Barbers                           | 8  | 27,590        | Global Food of Oxen | 13 | 1,200  | MetroPCS           |
| 3 1,200  | Kenya & Company                             |    |               | Hill                | 14 | 1,200  | Sunrise Nails      |
| 4 1,200  | U.S. Armed Forces                           | 9  | 4,100         | Available           | 15 | 1,200  | China Best Express |
|          | Career Center                               | 9A | 2,500         | Active Physical     | 16 | 1,560  | El Mexireno        |
| 5 8,103  | DaVita                                      |    |               | Therapy             | 17 | 4,367  | McDonald's         |
| 6 1,451  | Mason's Enhance Your<br>Smile Dental Center | 10 | 1,560         | Available           | '' | 4,507  | WicDonald 3        |
|          |                                             | 11 | 1,200         | Subway              |    |        |                    |
|          |                                             |    |               |                     |    |        |                    |