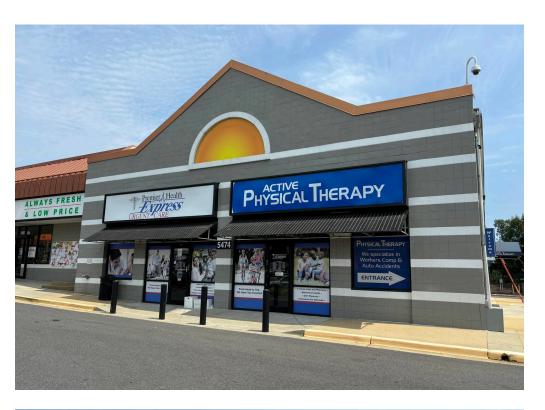

#### **CO-TENANTS**

# SUNRISE SHOPPING CENTER | OXON HILL, MD

| # SQ. FT | MERCHANT                                    | #  | <b>SQ. FT</b> | MERCHANT            | #  | SQ. FT | MERCHANT           |
|----------|---------------------------------------------|----|---------------|---------------------|----|--------|--------------------|
| 1 4,760  | Sherwin Williams                            | 7  | 8,000         | Family Dollar       | 12 | 1,200  | Asili Hair Care    |
| 2 1,200  | Millhouse Barbers                           | 8  | 27,590        | Global Food of Oxen | 13 | 1,200  | MetroPCS           |
| 3 1,200  | Kenya & Company                             |    |               | Hill                | 14 | 1,200  | Sunrise Nails      |
| 4 1,200  | U.S. Armed Forces                           | 9  | 4,100         | Available           | 15 | 1,200  | China Best Express |
|          | Career Center                               | 9A | 2,500         | Active Physical     | 16 | 1,560  | El Mexireno        |
| 5 8,103  | DaVita                                      |    |               | Therapy             | 17 | 4,367  | McDonald's         |
| 6 1,451  | Mason's Enhance Your<br>Smile Dental Center | 10 | 1,560         | Available           | '' | 4,507  | WicDonald 3        |
|          |                                             | 11 | 1,200         | Subway              |    |        |                    |
|          |                                             |    |               |                     |    |        |                    |