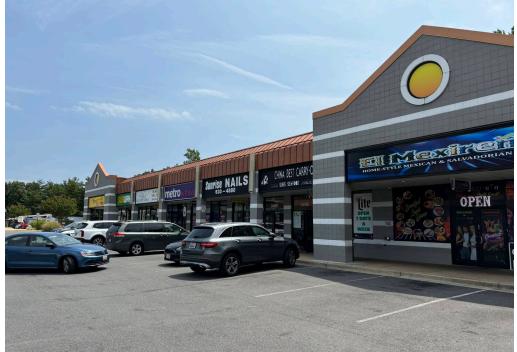

#### **CO-TENANTS**

# SUNRISE SHOPPING CENTER | OXON HILL, MD

| # SQ. FT | MERCHANT                                    | #  | <b>SQ. FT</b> | MERCHANT            | #  | SQ. FT | MERCHANT           |
|----------|---------------------------------------------|----|---------------|---------------------|----|--------|--------------------|
| 1 4,760  | Sherwin Williams                            | 7  | 8,000         | Family Dollar       | 12 | 1,200  | Asili Hair Care    |
| 2 1,200  | Millhouse Barbers                           | 8  | 27,590        | Global Food of Oxen | 13 | 1,200  | MetroPCS           |
| 3 1,200  | Kenya & Company                             |    |               | Hill                | 14 | 1,200  | Sunrise Nails      |
| 4 1,200  | U.S. Armed Forces                           | 9  | 4,100         | Available           | 15 | 1,200  | China Best Express |
|          | Career Center                               | 9A | 2,500         | Active Physical     | 16 | 1,560  | El Mexireno        |
| 5 8,103  | DaVita                                      |    |               | Therapy             | 17 | 4,367  | McDonald's         |
| 6 1,451  | Mason's Enhance Your<br>Smile Dental Center | 10 | 1,560         | Available           | '' | 4,507  | WicDonald 3        |
|          |                                             | 11 | 1,200         | Subway              |    |        |                    |
|          |                                             |    |               |                     |    |        |                    |