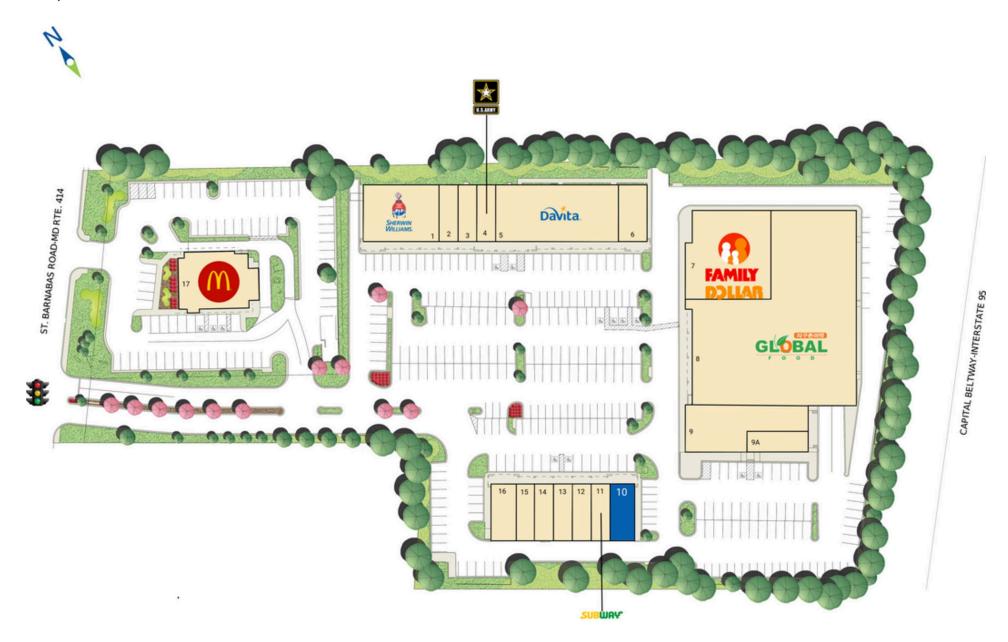

### **SITE PLAN**

#### **SUNRISE SHOPPING CENTER | OXON HILL, MD**

1,560 SF AVAILABLE

## SUNRISE SHOPPING CENTER | OXON HILL, MD

| # SQ. FT | MERCHANT             | #  | SQ. FT | MERCHANT                   | #  | SQ. FT | MERCHANT           |
|----------|----------------------|----|--------|----------------------------|----|--------|--------------------|
| 1 4,760  | Sherwin Williams     | 7  | 8,000  | Family Dollar              | 12 | 1,200  | Asili Hair Care    |
| 2 1,200  | Millhouse Barbers    | 8  | 27,590 | Global Food of Oxen        | 13 | 1,200  | MetroPCS           |
| 3 1,200  | Kenya & Company      | _  |        | Hill                       | 14 | 1,200  | Sunrise Nails      |
| 4 1,200  | U.S. Armed Forces    | 9  | 4,100  | Tropix Laundromat          | 15 | 1,200  | China Best Express |
|          | Career Center        | 9A | 2,500  | Active Physical<br>Therapy | 16 | 1,560  | El Mexireno        |
| 5 8,103  | DaVita               |    |        | Петару                     | 17 | 4,367  | McDonald's         |
| 6 1,451  | Mason's Enhance Your | 10 | 1,560  | Available                  | 17 | 4,307  | MicDonald S        |
| •        | Smile Dental Center  | 11 | 1,200  | Subway                     |    |        |                    |
|          |                      | I  |        |                            | 1  |        |                    |