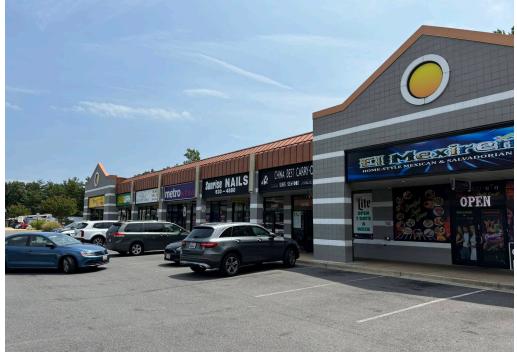

#### **CO-TENANTS**

## SUNRISE SHOPPING CENTER | OXON HILL, MD

| # SQ. FT | MERCHANT             | #  | SQ. FT | MERCHANT                   | #  | SQ. FT | MERCHANT           |
|----------|----------------------|----|--------|----------------------------|----|--------|--------------------|
| 1 4,760  | Sherwin Williams     | 7  | 8,000  | Family Dollar              | 12 | 1,200  | Asili Hair Care    |
| 2 1,200  | Millhouse Barbers    | 8  | 27,590 | Global Food of Oxen        | 13 | 1,200  | MetroPCS           |
| 3 1,200  | Kenya & Company      | _  |        | Hill                       | 14 | 1,200  | Sunrise Nails      |
| 4 1,200  | U.S. Armed Forces    | 9  | 4,100  | Tropix Laundromat          | 15 | 1,200  | China Best Express |
|          | Career Center        | 9A | 2,500  | Active Physical<br>Therapy | 16 | 1,560  | El Mexireno        |
| 5 8,103  | DaVita               |    |        | Петару                     | 17 | 4,367  | McDonald's         |
| 6 1,451  | Mason's Enhance Your | 10 | 1,560  | Available                  | 17 | 4,307  | MicDonald S        |
| •        | Smile Dental Center  | 11 | 1,200  | Subway                     |    |        |                    |
|          |                      | I  |        |                            | 1  |        |                    |