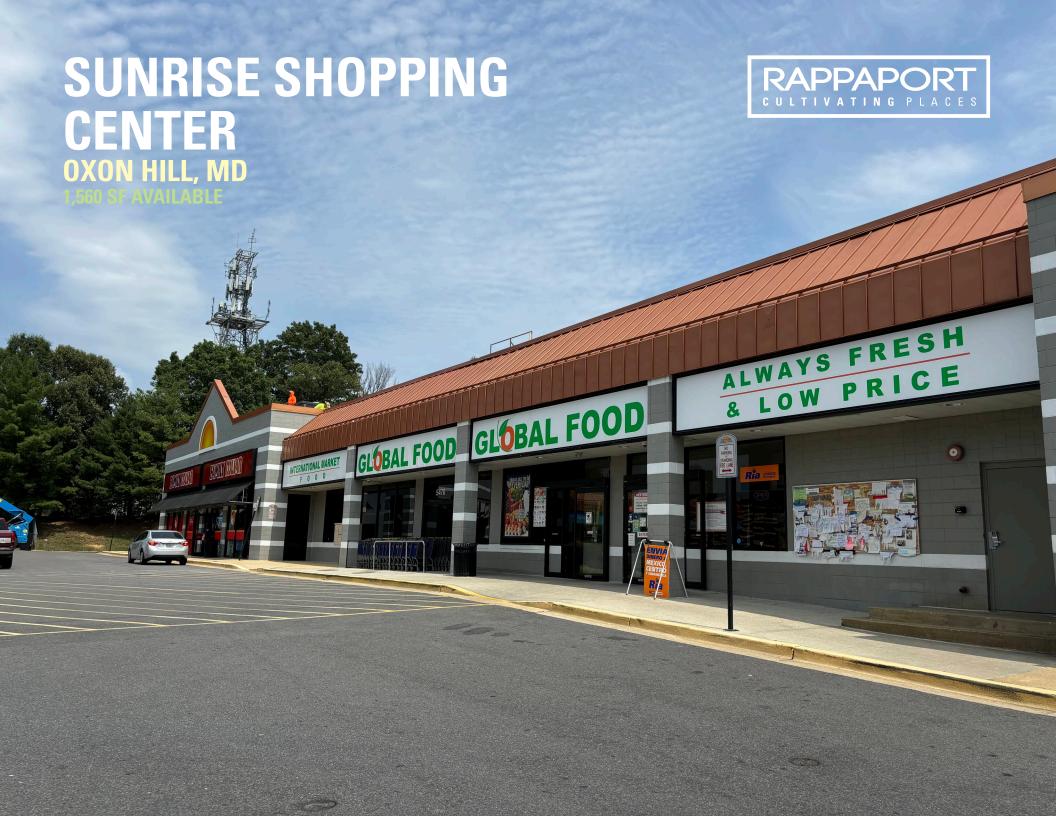

# SUNRISE SHOPPING CENTER OXON HILL, MD

- I Located at signalized intersection on St. Barnabas Road
- Within close proximity of I-495/I-95 Interchange
- I Anchored by Global Food, nationally recognized co-tenants include Subway, McDonalds, and Family Dollar

#### **SUNRISE SHOPPING CENTER | OXON HILL, MD**

1,560 SF AVAILABLE