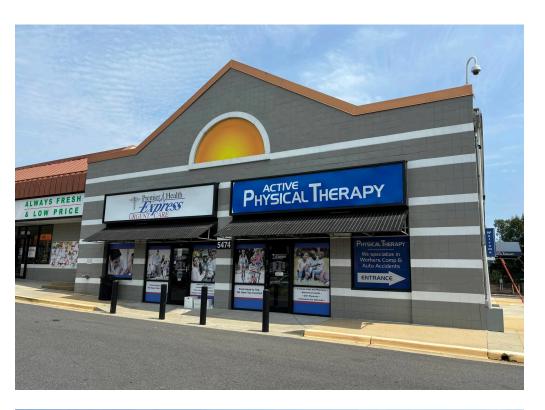

#### **CO-TENANTS**

## SUNRISE SHOPPING CENTER | OXON HILL, MD

| # SQ. FT | MERCHANT             | #  | SQ. FT | MERCHANT                   | #  | SQ. FT | MERCHANT           |
|----------|----------------------|----|--------|----------------------------|----|--------|--------------------|
| 1 4,760  | Sherwin Williams     | 7  | 8,000  | Family Dollar              | 12 | 1,200  | Asili Hair Care    |
| 2 1,200  | Millhouse Barbers    | 8  | 27,590 | Global Food of Oxen        | 13 | 1,200  | MetroPCS           |
| 3 1,200  | Kenya & Company      | _  |        | Hill                       | 14 | 1,200  | Sunrise Nails      |
| 4 1,200  | U.S. Armed Forces    | 9  | 4,100  | Tropix Laundromat          | 15 | 1,200  | China Best Express |
|          | Career Center        | 9A | 2,500  | Active Physical<br>Therapy | 16 | 1,560  | El Mexireno        |
| 5 8,103  | DaVita               |    |        | Петару                     | 17 | 4,367  | McDonald's         |
| 6 1,451  | Mason's Enhance Your | 10 | 1,560  | Available                  | 17 | 4,307  | MicDonald S        |
| •        | Smile Dental Center  | 11 | 1,200  | Subway                     |    |        |                    |
|          |                      | I  |        |                            | 1  |        |                    |