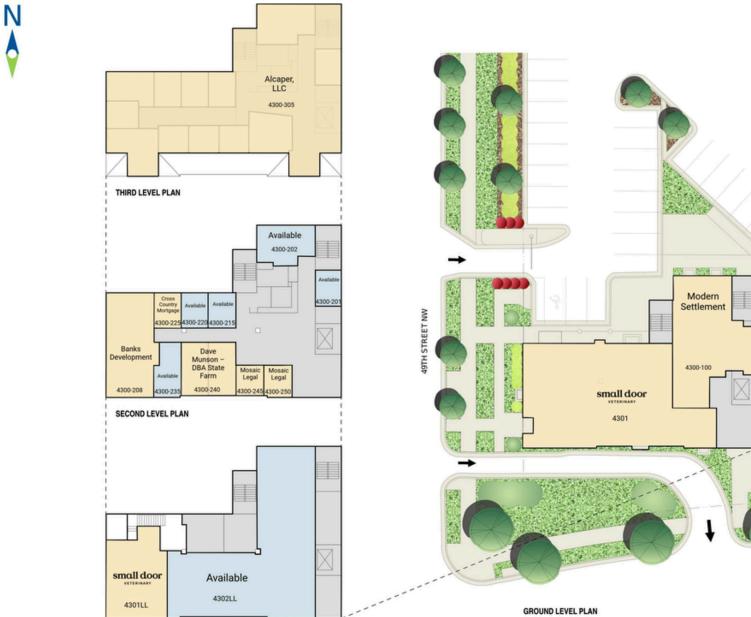

#### **SITE PLAN** SPRING VALLEY VILLAGE OFFICE | WASHINGTON, DC EXECUTIVE SUITES AVAILABLE

State Party

SLACE P.

FORDHAM ROAD NW

t

LOWER LEVEL PLAN