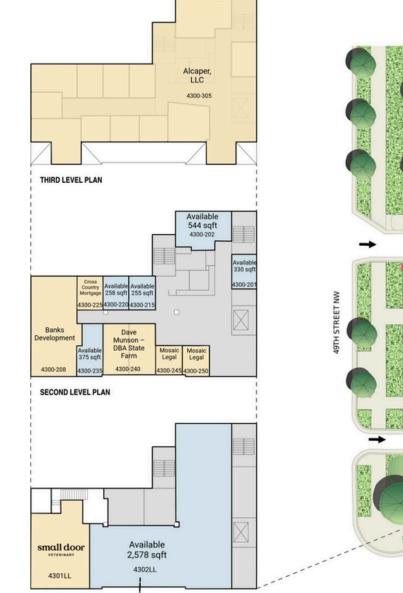

#### **SITE PLAN** SPRING VALLEY VILLAGE OFFICE | WASHINGTON, DC EXECUTIVE SUITES AVAILABLE

Space is Best Fit for Fitness Users

LOWER LEVEL PLAN