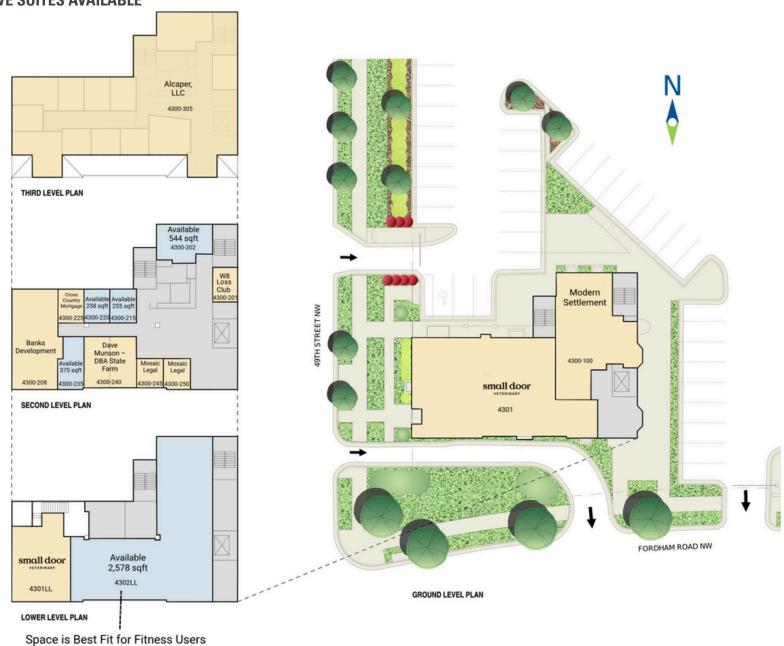

nd 3 miles north of Georgetown. Half mile from American University with 14,800 students

#### **DEMOGRAPHICS 2025**

|     |                       | 1 MILE                         | 3 MILES   | 5 MILES   |
|-----|-----------------------|--------------------------------|-----------|-----------|
|     | POPULATION            | 1,176                          | 4,289     | 20,092    |
|     | DAYTIME<br>POPULATION | 243                            | 923       | 8,649     |
| \$  | HOUSEHOLD<br>INCOME   | \$492,446                      | \$482,678 | \$414,665 |
| 000 | TRAFFIC COUNTS        | 19,599 on Massachusetts Ave NW |           |           |

#### **AREA RETAILERS**















#### **SITE PLAN**

#### SPRING VALLEY VILLAGE OFFICE | WASHINGTON, DC

#### **EXECUTIVE SUITES AVAILABLE**



## SPRING VALLEY VILLAGE OFFICE WASHINGTON, DC









#### SPRING VALLEY VILLAGE OFFICE | 4300 FORDHAM ROAD NW, WASHINGTON, DC

Bill Dickinson | bdickinson@rappaportco.com | 703.310.6983 Mike Howard | mhoward@rappaportco.com | 571.382.1219 Emily Whalen | ewhalen@rappaportco.com | 860.906.2413

rappaportco.com