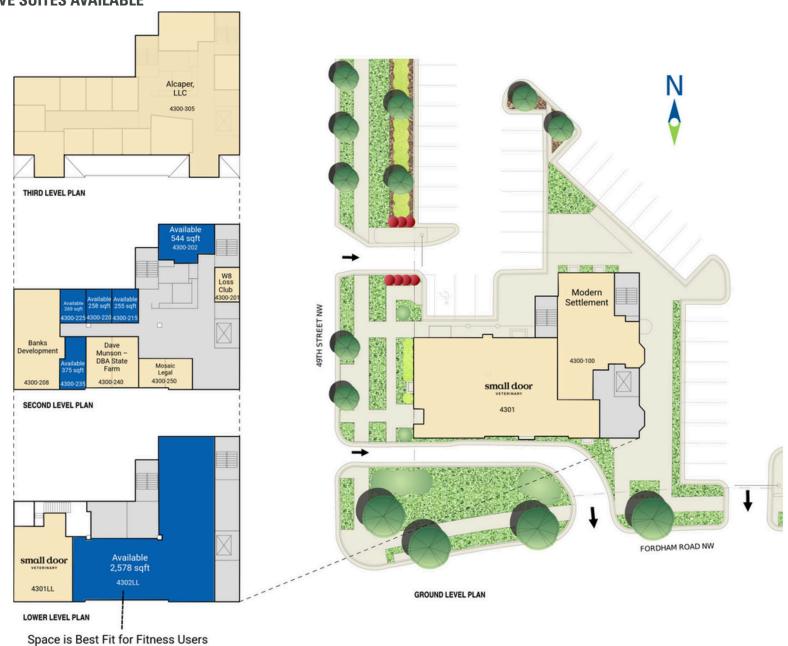

ethesda, and 3 miles north of Georgetown. Half mile from American University with 14,800 students

#### **DEMOGRAPHICS 2025**

|                           | .25 MILE                       | .5 MILE   | 1 MILE    |
|---------------------------|--------------------------------|-----------|-----------|
| POPULATION                | 1,163                          | 4,980     | 20,837    |
| DAYTIME<br>POPULATION     | 207                            | 3,564     | 10,255    |
| \$<br>HOUSEHOLD<br>INCOME | \$309,959                      | \$377,226 | \$321,606 |
| TRAFFIC<br>COUNTS         | 19,599 on Massachusetts Ave NW |           |           |

#### **AREA RETAILERS**

















#### **SITE PLAN**

#### SPRING VALLEY VILLAGE OFFICE | WASHINGTON, DC

#### **EXECUTIVE SUITES AVAILABLE**



## SPRING VALLEY VILLAGE OFFICE WASHINGTON, DC









#### SPRING VALLEY VILLAGE OFFICE | 4300 FORDHAM ROAD NW, WASHINGTON, DC

Bill Dickinson | bdickinson@rappaportco.com | 703.310.6983 Mike Howard | mhoward@rappaportco.com | 571.382.1219 Emily Whalen | ewhalen@rappaportco.com | 860.906.2413

rappaportco.com