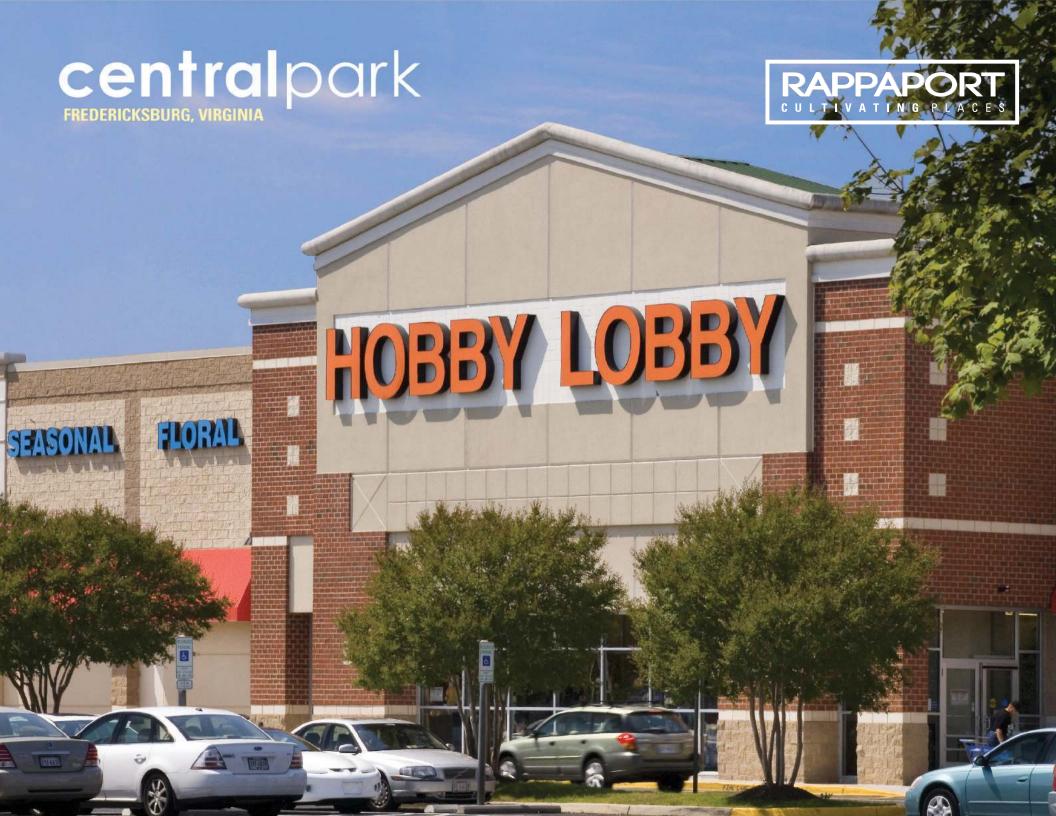

## Located in Fredericksburg, Virginia, Central Park is a 2.5 million-square-foot power center, featuring some of the nation's most prominent retailers,

a wide variety of restaurants and services, as well as hotel, office and entertainment uses. Retailers include Hobby Lobby, Target, Walmart, Ann Taylor Loft, DSW Shoes, Talbot's, Best Buy, Kohl's, Old Navy, Lowes, Total Wine, Five Below, Party City and Barnes & Noble.