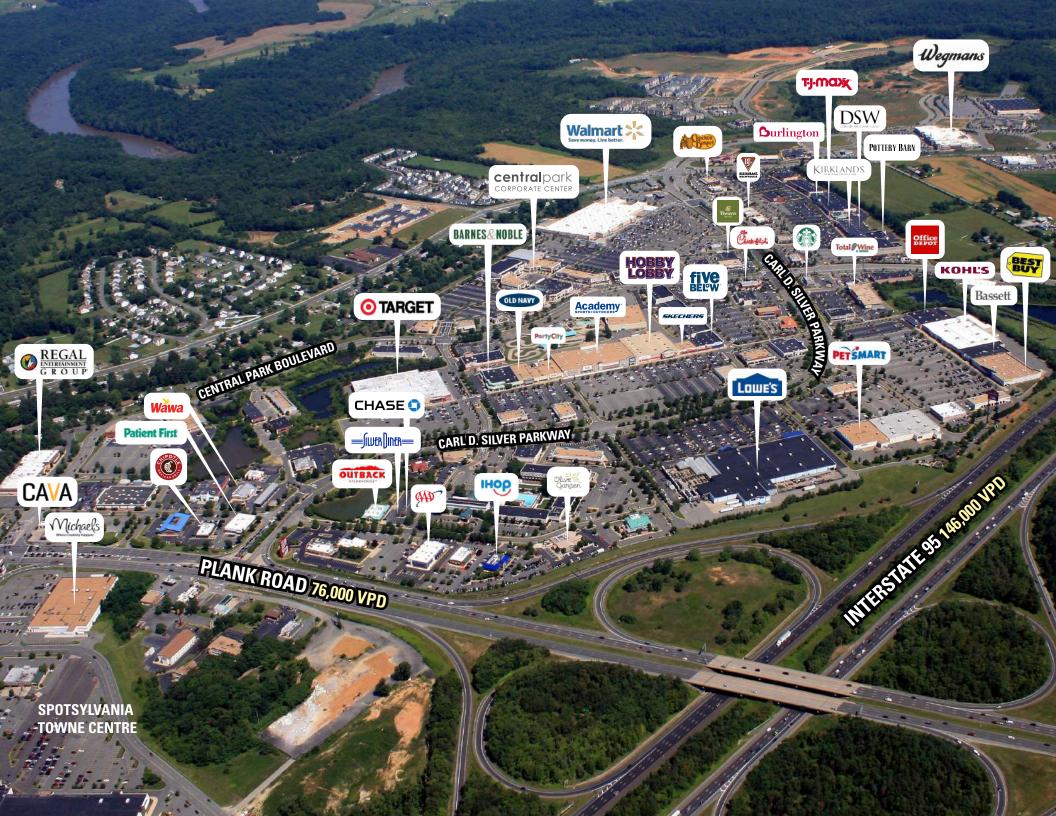

## Located in Fredericksburg, Virginia, Central Park is a 2.5 million-square-foot power center, featuring some of the nation's most prominent retailers,

a wide variety of restaurants and services, as well as hotel, office and entertainment uses. Retailers include Hobby Lobby, Target, Walmart, Ann Taylor Loft, DSW Shoes, Talbot's, Best Buy, Kohl's, Old Navy, Lowes, Total Wine, Five Below, Party City and Barnes & Noble.

With easy access from both Washington, D.C. and Richmond, Central Park attracts shoppers from a wide trade are. The immediate trade area draws from the Fredericksburg market and six surrounding counties.

Many of the visitors staying at the 36 area hotels make Central Park a part of their travel itinerary.

Central Park also benefits from an established daytime population of more than 3,000 employees from the multiple professional office buildings and other businesses in Central Park. Celebrate Virginia, an extension of Central Park, is a mixed-use development spanning 2,400 acres that includes Wegman's, 3 million square feet of potential office space, three hotels, a conference center, 1,200 residential units and more.