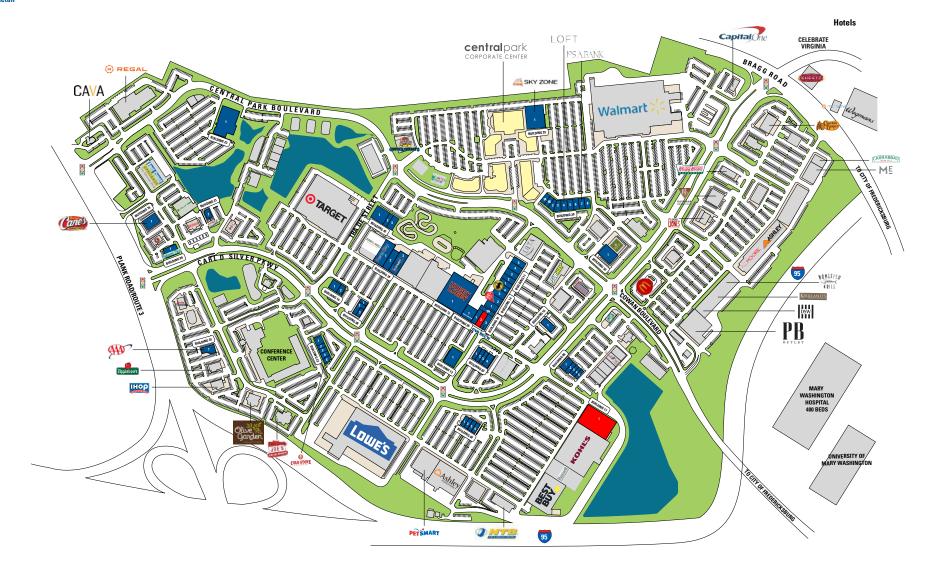

## Located in Fredericksburg, Virginia, Central Park is a 2.5 million-square-foot power center, featuring some of the nation's most prominent retailers,

a wide variety of restaurants and services, as well as hotel, office and entertainment uses. Retailers include Hobby Lobby, Target, Walmart, Ann Taylor Loft, DSW Shoes, Talbot's, Best Buy, Kohl's, Old Navy, Lowes, Total Wine, Five Below, Party City and Barnes & Noble.

**POPULATION** 

AVERAGE HH INCOME

DAYTIME POPULATION

38,292

Central Park (Rappaport)

Available Retail

| BUILDING 02 |       |           | BUILDING 10            |     |          |                         |           |           |                            |      |           |                      |
|-------------|-------|-----------|------------------------|-----|----------|-------------------------|-----------|-----------|----------------------------|------|-----------|----------------------|
|             | 1     | 4,000     | Vitamin Shoppe         | 1   | 8,039    | Fredericksburg Vet Cntr | BUI       | LDING 18  |                            | DIII | I DINO 00 |                      |
|             | 2     | 1,600     | Elite Nails and Spa    | 2   | 3,000    | Fredericksburg Vet Cntr | 1         | 12,000    | Party City                 | RUI  | LDING 23  |                      |
|             | 3     | 1,200     | Great Clips            | 3   | 8,046    | Commonwealth of VA      | 2         | 6,500     | Lazy Daisy Gift Shop       | 1    | 29,000    | QRC                  |
|             | 4     | 2,912     | Bank of America        | BUI | LDING 11 |                         | 3         | 15,002    | Old Navy                   | BUI  | LDING 29  |                      |
|             | D     | I DINO 00 |                        | 1   | 2,400    | T-Mobile                |           |           |                            | 1    | 2,930     | Sky Zone             |
|             |       | LDING 03  |                        | 2   | 5,000    | Lane Bryant             |           | LDING 19  | <b>D</b>                   | DIII | LDING 30  | Indoor Trampoline    |
|             | 1     | 3,500     | Palm Beach Tan         | 3   | 4,600    | DDS Dentures + Implant  | 1         | 3,284     | Raising Canes              | _    |           | V W:                 |
|             | 2     | 3,500     | VA ABC                 |     |          | Solutions               | BUI       | LDING 20  |                            | 1    | 11,000    | Verizon Wireless     |
|             | 3     | 2,000     | Nothing Bundt Cakes    | 4   | 6,700    | Little Fish Swimming    | <b>1A</b> | 2,560     | VisionWorks                | BUI  | LDING 31  |                      |
|             | 4<br> | 5,036     | Sleep Number           | 5   | 3,266    | Spavia                  | 1B        | 2,440     | Pure Barre                 | 1    | 5,017     | Phoenix Salon Suites |
|             |       | LDING 05  | CI. I                  | BUI | LDING 12 |                         | 2         | 5,000     | Leased                     | 2    | 4,200     | Available            |
|             | I     | 8,993     | Skechers               | 1   | 53,459   | Hobby Lobby             | 3         | 1,520     | Crumbl                     | 3    | 8,151     | Five Below           |
|             | BUII  | LDING 06  |                        | BUI | LDING 13 | •                       | 4         | 5,050     | Loft                       |      |           |                      |
|             | 1     | 2,500     | Five Guys Hamburgers   |     | 11,700   | Mattress Firm           | 5         | 4,500     | Talbot's                   |      |           |                      |
|             | 2     | 1,550     | Sport Clips            |     | ŕ        |                         | 6         | 2,500     | LaVida Massage             |      |           |                      |
|             | 3     | 3,100     | C&R Carpet & Rugs      | BUI | LDING 14 |                         | 7         | 4,420     | Jos A. Banks               |      |           |                      |
|             | 4     | 1,433     | GameStop               | 1   | 6,000    | Melting Pot             | 8         | 1,800     | Tropical Smoothie          |      |           |                      |
|             | 5     | 2,000     | i-Care Optometry       | 2   | 2,500    | Bon Chon                | DIII      | I DINC 24 |                            |      |           |                      |
|             | ווום  | LDING 07  |                        | 3   | 2,400    | Ichiban                 | _         | LDING 21  | CI I DOLCI I               |      |           |                      |
|             |       | LDING 07  | AAA MCIAJI T           | 4   | 6,400    | Buffalo Wild Wings      | 1         | 2,800     | Shane's Rib Shack          |      |           |                      |
|             | I     | 5,630     | AAA Mid Atlantic, Inc. | BUI | LDING 15 |                         | BUI       | LDING 22  |                            |      |           |                      |
|             | BUII  | LDING 08  |                        | 1   | 5,000    | Men's Wearhouse         | 1         | 5,000     | The Pool Company           |      |           |                      |
|             | 1     | 1,600     | GNC                    | 2   | 3,000    | Noodles & Company       | 2         | 1,252     | The Pool Company           |      |           |                      |
|             | 2     | 4,076     | Mattress Warehouse     |     |          |                         | 3         | 1,148     | The Joint                  |      |           |                      |
|             | 3     | 1,800     | Potbelly               |     | LDING 16 |                         | 4         | 2,688     | Rey Azteca                 |      |           |                      |
|             | יייום | I DINO 00 |                        | 1   | 6,025    | Merchant's Tire         | 5         | 1,762     | <b>Cold Stone Creamery</b> |      |           |                      |
|             |       | LDING 09  | D                      | BUI | LDING 17 |                         |           |           |                            |      |           |                      |
|             | I     | 7,502     | Patient First          | 1   | 30,000   | Available               |           |           |                            |      |           |                      |
|             |       |           |                        |     |          |                         |           |           |                            |      |           |                      |