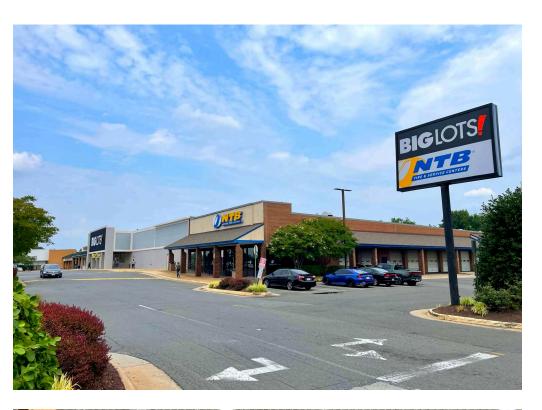

# **BIG LOTS!**MANASSAS, VA

- I 35,375 square foot Big Box opportunity located within Sudley Town Plaza
- I The property is located on Sudley Road, with a signalized entrance off Sudley Manor Drive and easy access to Route 66
- I Sudley Road experiences high traffic volumes (48,000 CPD), making it a prime location within this trade area with limited Big Box opportunities
- I Nationally recognized cotenants in the area include Best Buy, Burlington, Walmart, Giant, Lowe's

#### **CO-TENANTS**