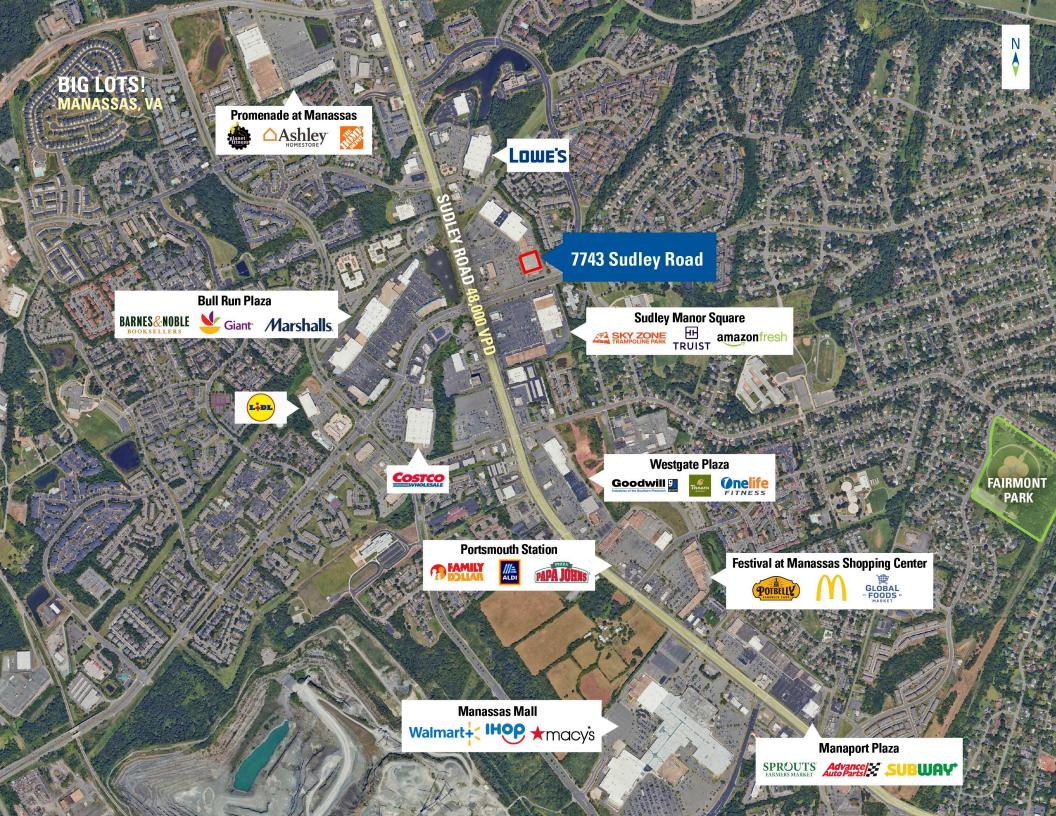

# **BIG LOTS!**MANASSAS, VA

- I 35,375 square foot Big Box opportunity located within Sudley Town Plaza
- I The property is located on Sudley Road, with a signalized entrance off Sudley Manor Drive and easy access to Route 66
- I Sudley Road experiences high traffic volumes (48,000 CPD), making it a prime location within this trade area with limited Big Box opportunities
- I Nationally recognized cotenants in the area include Best Buy, Burlington, Walmart, Giant, Lowe's

#### **DEMOGRAPHICS 2024**

|           |                       | 1 MILE                | 3 MILES   | 5 MILES   |
|-----------|-----------------------|-----------------------|-----------|-----------|
| ŤŤ        | POPULATION            | 24,467                | 76,249    | 192,722   |
|           | DAYTIME<br>POPULATION | 13,995                | 36,557    | 66,999    |
| \$        | HOUSEHOLD<br>INCOME   | \$91,759              | \$113,981 | \$136,454 |
| <u>~~</u> | TRAFFIC COUNTS        | 48,000 on Sudley Road |           |           |