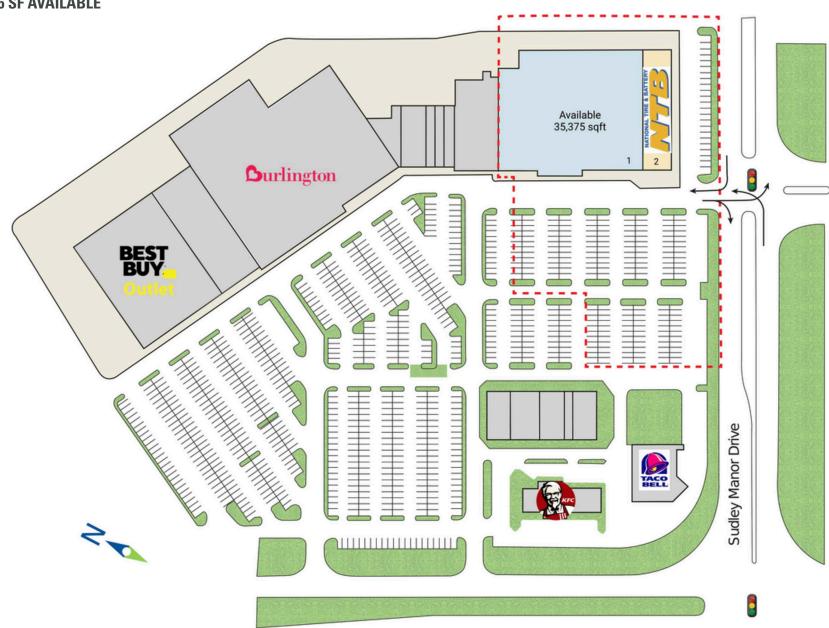

# **BIG LOTS!**MANASSAS, VA

- I 35,375 square foot Big Box opportunity located within Sudley Town Plaza
- I The property is located on Sudley Road, with a signalized entrance off Sudley Manor Drive and easy access to Route 66
- I Sudley Road experiences high traffic volumes (48,000 CPD), making it a prime location within this trade area with limited Big Box opportunities
- I Nationally recognized cotenants in the area include Best Buy, Burlington, Walmart, Giant, Lowe's

## **SITE PLAN**

**BIG LOTS! | MANASSAS, VA** 

35,375 SF AVAILABLE