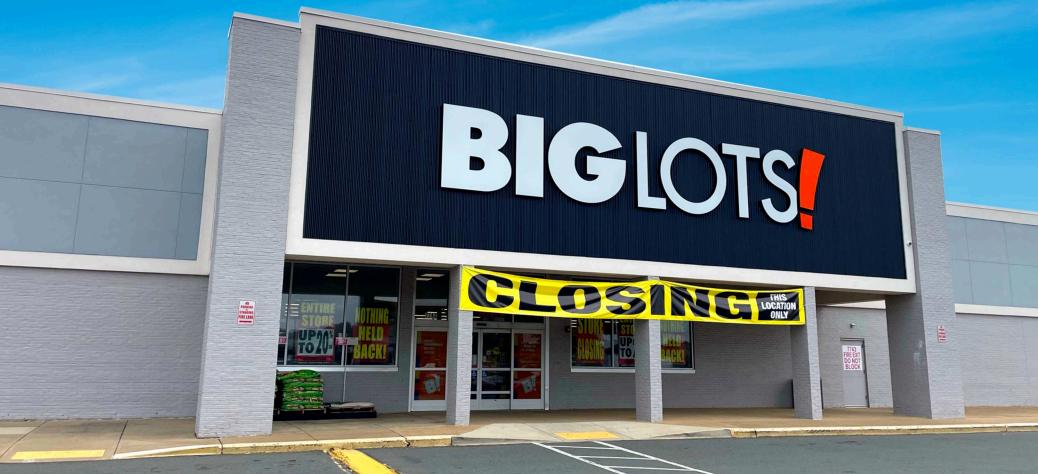

# BIG LOTS! MANASSAS, VA

35,375 SF AVAILABLE

RAPPAPORT CULTIVATING PLACES

AGREE REALTY
RETAIL

## **BIG LOTS!**MANASSAS, VA

- I 35,375 square foot Big Box opportunity located within Sudley Town Plaza
- I The property is located on Sudley Road, with a signalized entrance off Sudley Manor Drive and easy access to Route 66
- I Sudley Road experiences high traffic volumes (48,000 CPD), making it a prime location within this trade area with limited Big Box opportunities
- I Nationally recognized cotenants in the area include Best Buy, Burlington, Walmart, Giant, Lowe's