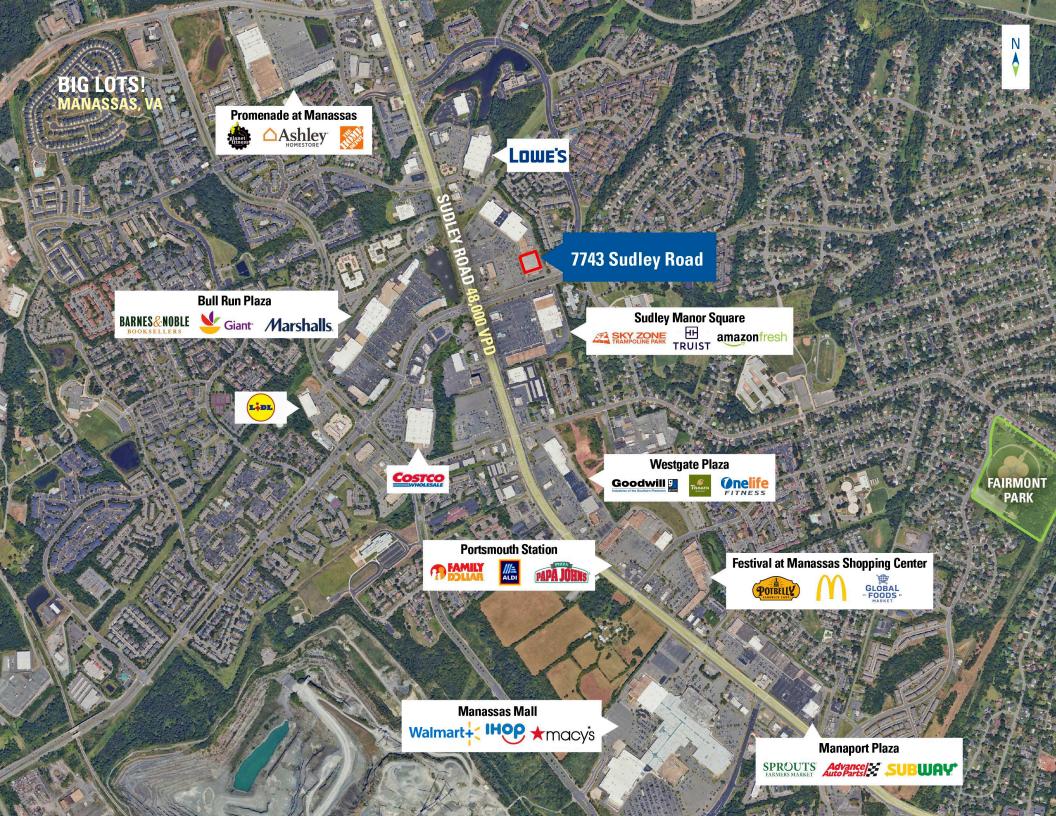

## **BIG LOTS!**MANASSAS, VA

- I 35,375 square foot Big Box opportunity located within Sudley Town Plaza
- I The property is located on Sudley Road, with a signalized entrance off Sudley Manor Drive and easy access to Route 66
- I Sudley Road experiences high traffic volumes (48,000 CPD), making it a prime location within this trade area with limited Big Box opportunities
- I Nationally recognized cotenants in the area include Best Buy, Burlington, Walmart, Giant, Lowe's

#### **DEMOGRAPHICS 2025**

|           |                       | 1 MILE                | 3 MILES   | 5 MILES   |
|-----------|-----------------------|-----------------------|-----------|-----------|
| ŤŤ        | POPULATION            | 24,467                | 76,249    | 192,722   |
|           | DAYTIME<br>POPULATION | 13,995                | 36,557    | 66,999    |
| \$        | HOUSEHOLD<br>INCOME   | \$91,759              | \$113,981 | \$136,454 |
| <u>~~</u> | TRAFFIC COUNTS        | 48,000 on Sudley Road |           |           |