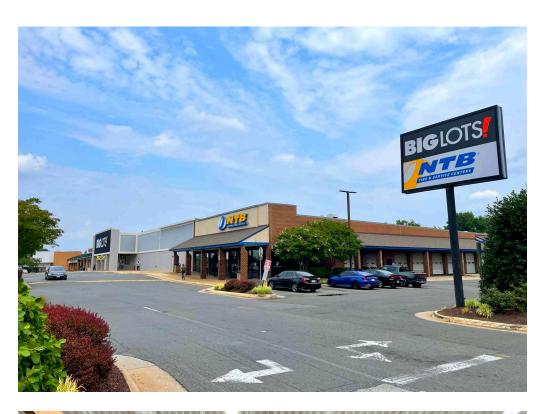

## **BIG LOTS!**MANASSAS, VA

- I 35,375 square foot Big Box opportunity located within Sudley Town Plaza
- I The property is located on Sudley Road, with a signalized entrance off Sudley Manor Drive and easy access to Route 66
- I Sudley Road experiences high traffic volumes (48,000 CPD), making it a prime location within this trade area with limited Big Box opportunities
- I Nationally recognized cotenants in the area include Best Buy, Burlington, Walmart, Giant, Lowe's

#### **CO-TENANTS**