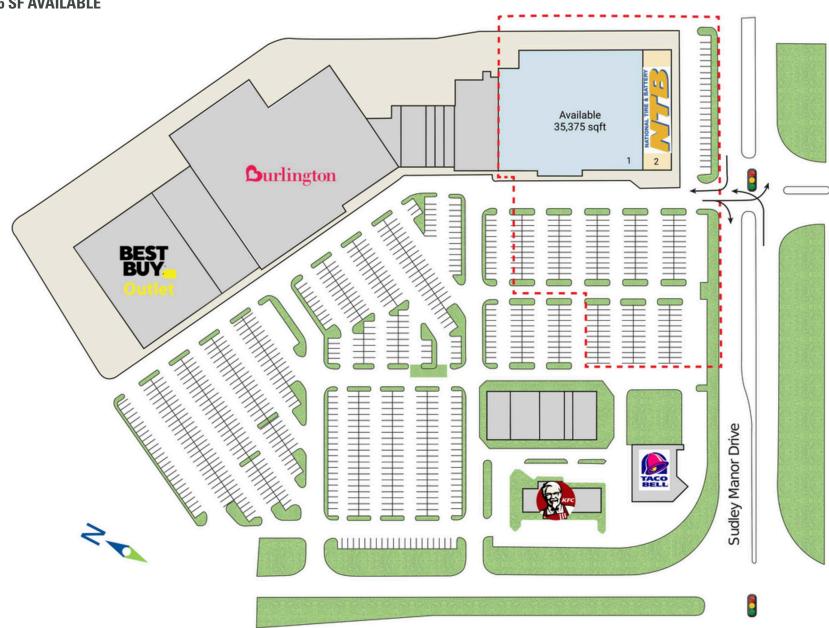

## **BIG LOTS!**MANASSAS, VA

- I 35,375 square foot Big Box opportunity located within Sudley Town Plaza
- I The property is located on Sudley Road, with a signalized entrance off Sudley Manor Drive and easy access to Route 66
- I Sudley Road experiences high traffic volumes (48,000 CPD), making it a prime location within this trade area with limited Big Box opportunities
- I Nationally recognized cotenants in the area include Best Buy, Burlington, Walmart, Giant, Lowe's

### **SITE PLAN**

**BIG LOTS! | MANASSAS, VA** 

35,375 SF AVAILABLE