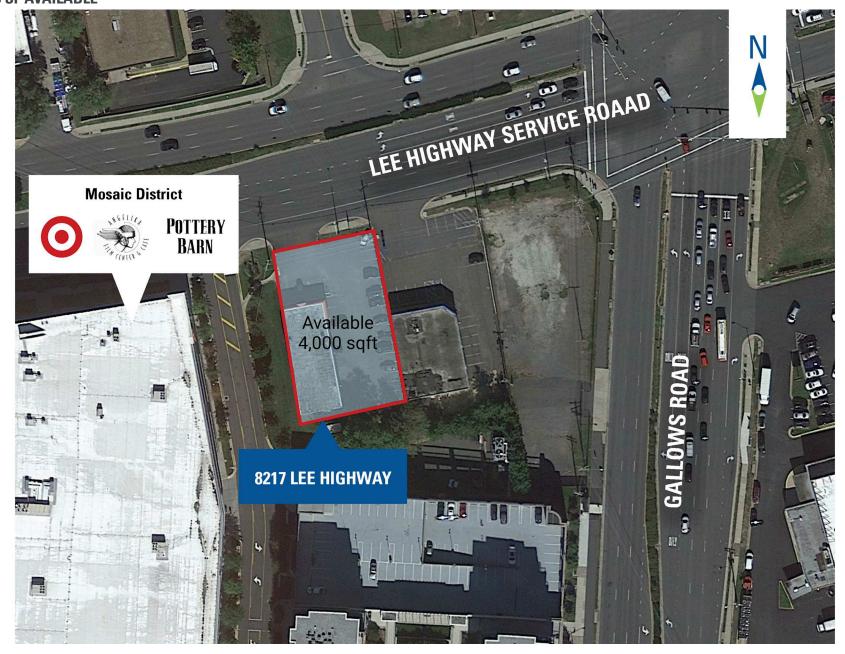

## **SITE PLAN** 8217 LEE HIGHWAY | FAIRFAX, VA 4,000 SF AVAILABLE

8217 LEE HIGHWAY | 8217 LEE HIGHWAY, FAIRFAX, VA

Greg Hull | ghull@rappaportco.com | 571.382.1221 Keegan Kelly | kkelly@rappaportco.com | 703.268.0146