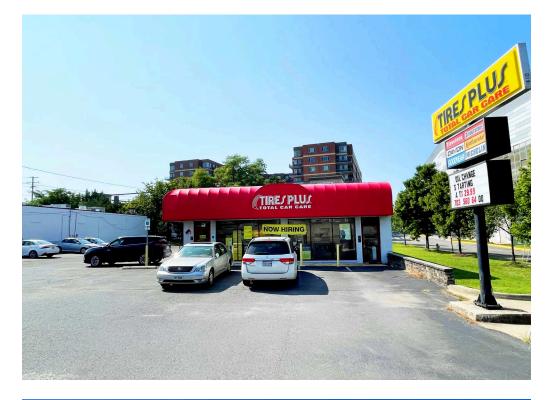

## 8217 LEE HIGHWAY FAIRFAX, VA 4,000 SF AVAILABLE

(TRE/PLW

Red ×Office \*

TIRES PLUS

TARGET

TIRES

DAYTON

OODYEAR MICH

OIL CHANGE S TARTING A TS 29.99

## 8217 LEE HIGHWAY FAIRFAX, VA

- I 4,000 SF on .46 acre opportunity seeking auto uses and financial institutions by right (I-5 zoning), (retail food establishments need a special exception)
- I Directly adjacent to Mosaic District, a mixed-use shopping center featuring national retailers, dining, and a movie theater
- 20+ parking spaces on the parcel
- Located at the intersection of Lee Highway and Gallows Road, Merrifield's "Main" and "Main" intersection