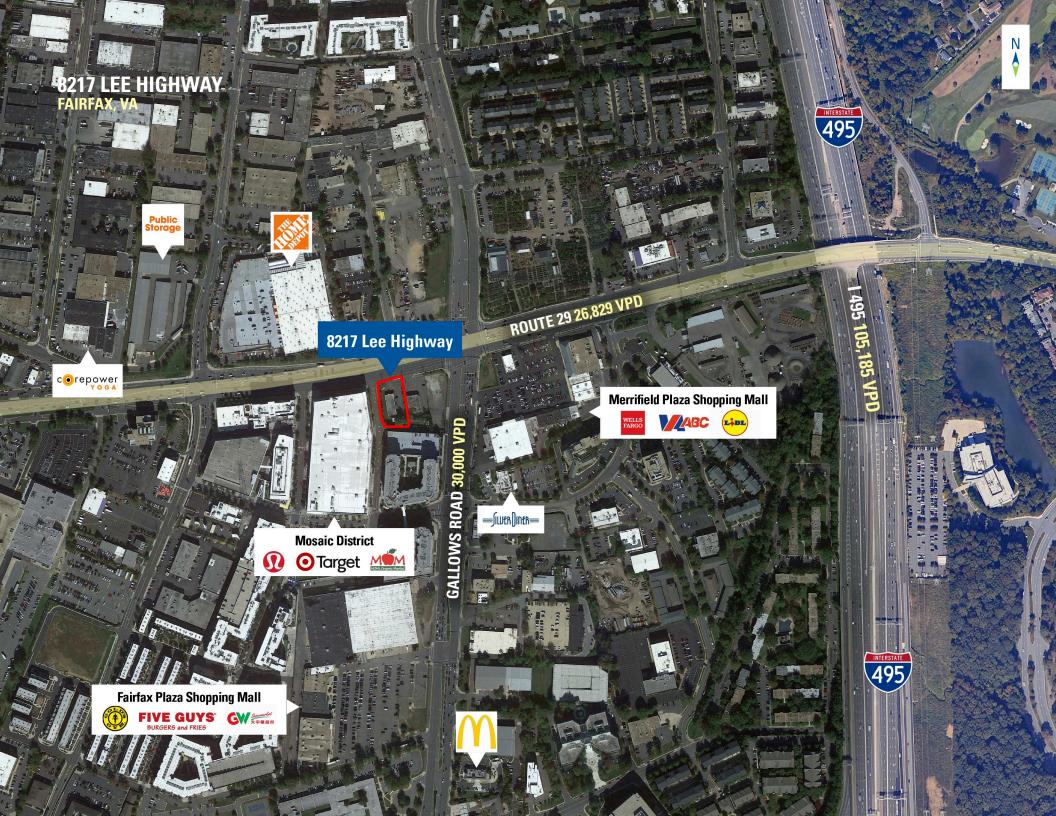

## 8217 LEE HIGHWAY FAIRFAX, VA

- I 4,000 SF on .46 acre opportunity seeking auto uses and financial institutions by right (I-5 zoning), (retail food establishments need a special exception)
- I Directly adjacent to Mosaic District, a mixed-use shopping center featuring national retailers, dining, and a movie theater
- 20+ parking spaces on the parcel
- Located at the intersection of Lee Highway and Gallows Road, Merrifield's "Main" and "Main" intersection

## **AREA RETAILERS**