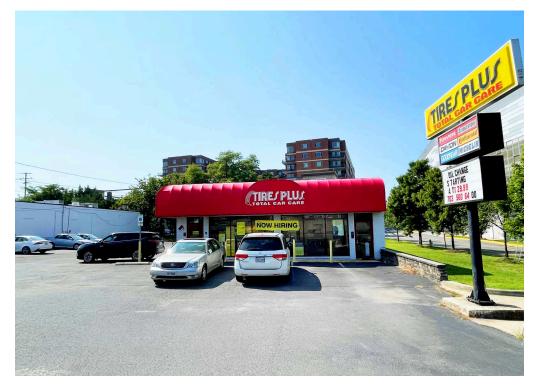

## 8217 LEE HIGHWAY FAIRFAX, VA 4,000 SF AVAILABLE

(TRE/PLW

Red ×Office \*

TIRES PLUS

TARGET

TIRES

DAYTON

OODYEAR MICH

## 8217 LEE HIGHWAY FAIRFAX, VA

- 4,000 SF on .46 acre opportunity seeking auto uses and financial institutions by right (I-5 zoning), (retail food establishments need a special exception)
- I Directly adjacent to Mosaic District, a mixed-use shopping center featuring national retailers, dining, and a movie theater
- 20+ parking spaces on the parcel
- I Located at the intersection of Lee Highway and Gallows Road, Merrifield's "Main" and "Main" intersection