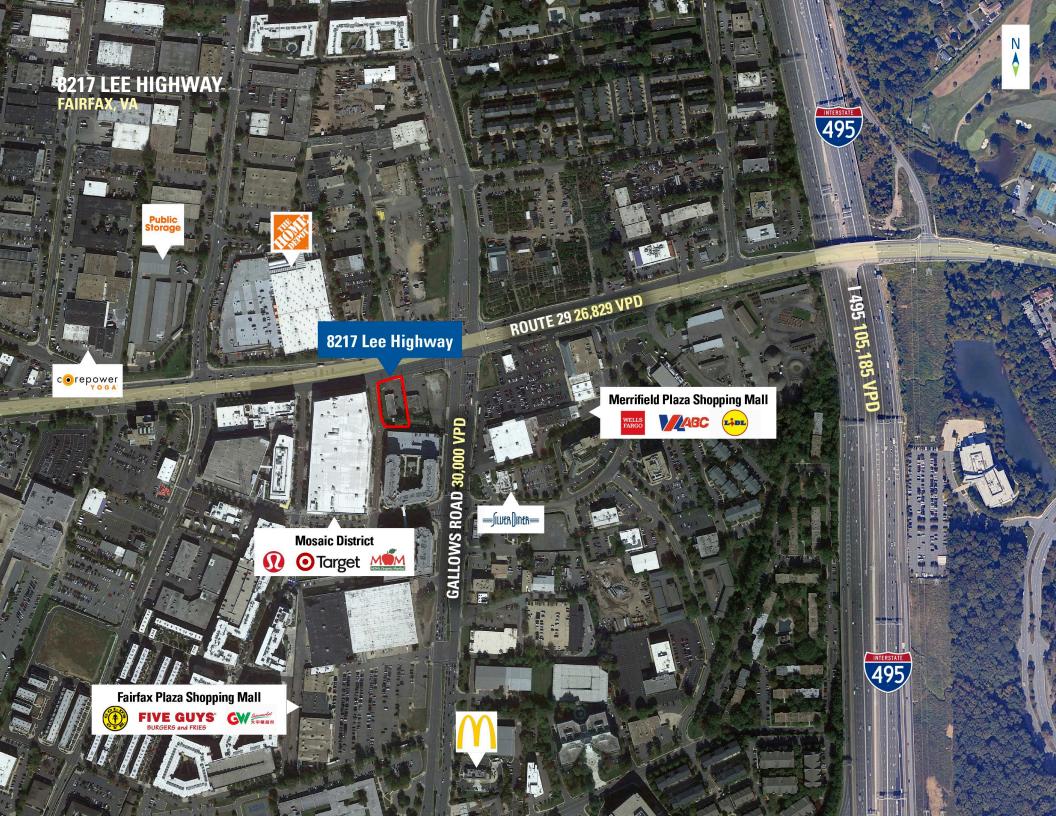

## 8217 LEE HIGHWAY FAIRFAX, VA

- 4,000 SF on .46 acre opportunity seeking auto uses and financial institutions by right (I-5 zoning), (retail food establishments need a special exception)
- I Directly adjacent to Mosaic District, a mixed-use shopping center featuring national retailers, dining, and a movie theater
- 20+ parking spaces on the parcel
- I Located at the intersection of Lee Highway and Gallows Road, Merrifield's "Main" and "Main" intersection

|            |                       | 1 MILE                                          | 3 MILES   | 5 MILES   |
|------------|-----------------------|-------------------------------------------------|-----------|-----------|
| <b>İ</b> † | POPULATION            | 16,602                                          | 139,108   | 363,181   |
| ÿ          | DAYTIME<br>POPULATION | 18,679                                          | 85,063    | 232,191   |
| \$         | HOUSEHOLD<br>INCOME   | \$137,247                                       | \$144,113 | \$149,363 |
|            | TRAFFIC<br>COUNTS     | 26,829 on Lee Highway<br>30,000 on Gallows Road |           |           |

## **AREA RETAILERS**