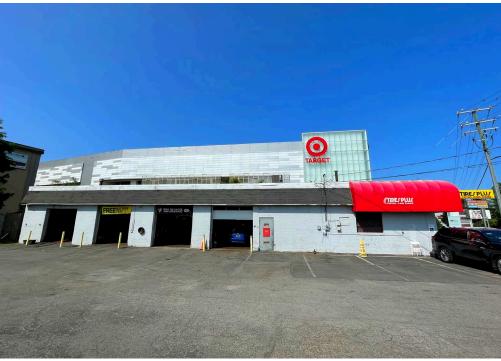

## 8217 LEE HIGHWAY FAIRFAX, VA 4,000 SF AVAILABLE

(TRE/PLW

Red ×Office \*

TIRES PLUS

TARGET

TIRES

DAYTON

OODYEAR MICH

## 8217 LEE HIGHWAY FAIRFAX, VA

- 4,000 SF on .46 acre opportunity seeking auto uses and financial institutions by right (I-5 zoning), (retail food establishments need a special exception)
- I Directly adjacent to Mosaic District, a mixed-use shopping center featuring national retailers, dining, and a movie theater
- 20+ parking spaces on the parcel
- I Located at the intersection of Lee Highway and Gallows Road, Merrifield's "Main" and "Main" intersection