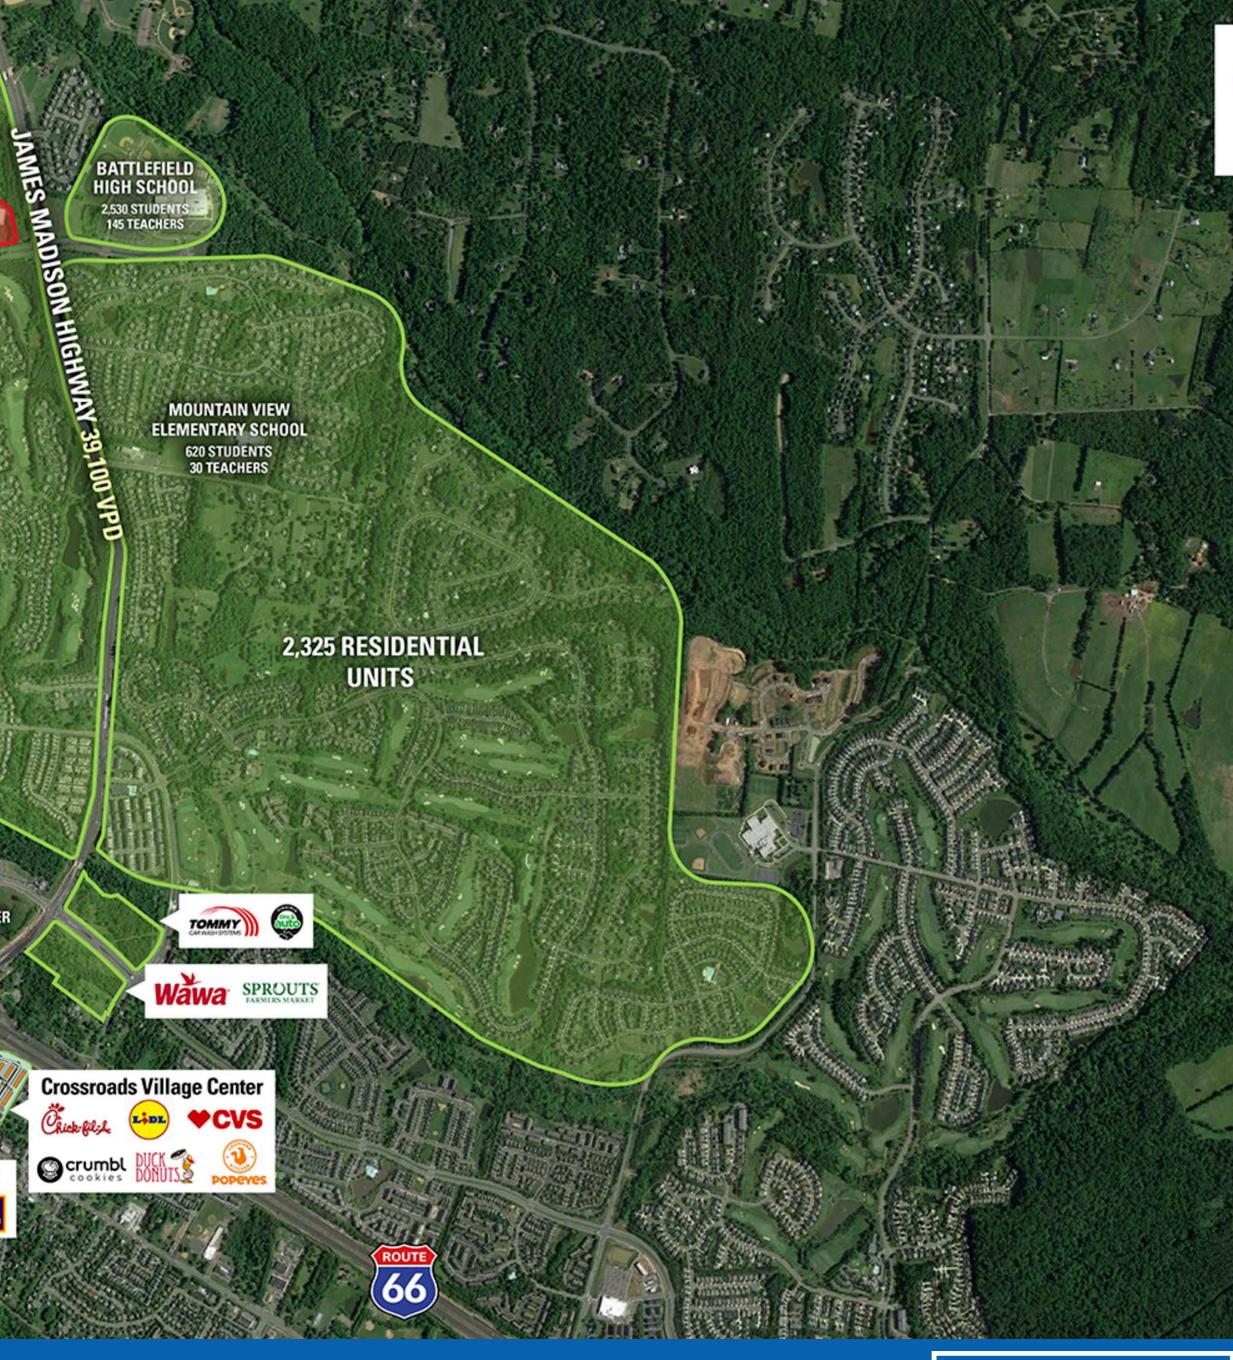

### **Co-Tenants**

Le Villing

3,300 RESIDENTIAL UNITS

ROUTE 66 43,000 VPD

NOVANT HEALTH UVA HAYMARKET MEDICAL CENTER 60 BEDS

Shoppes at Haymarket