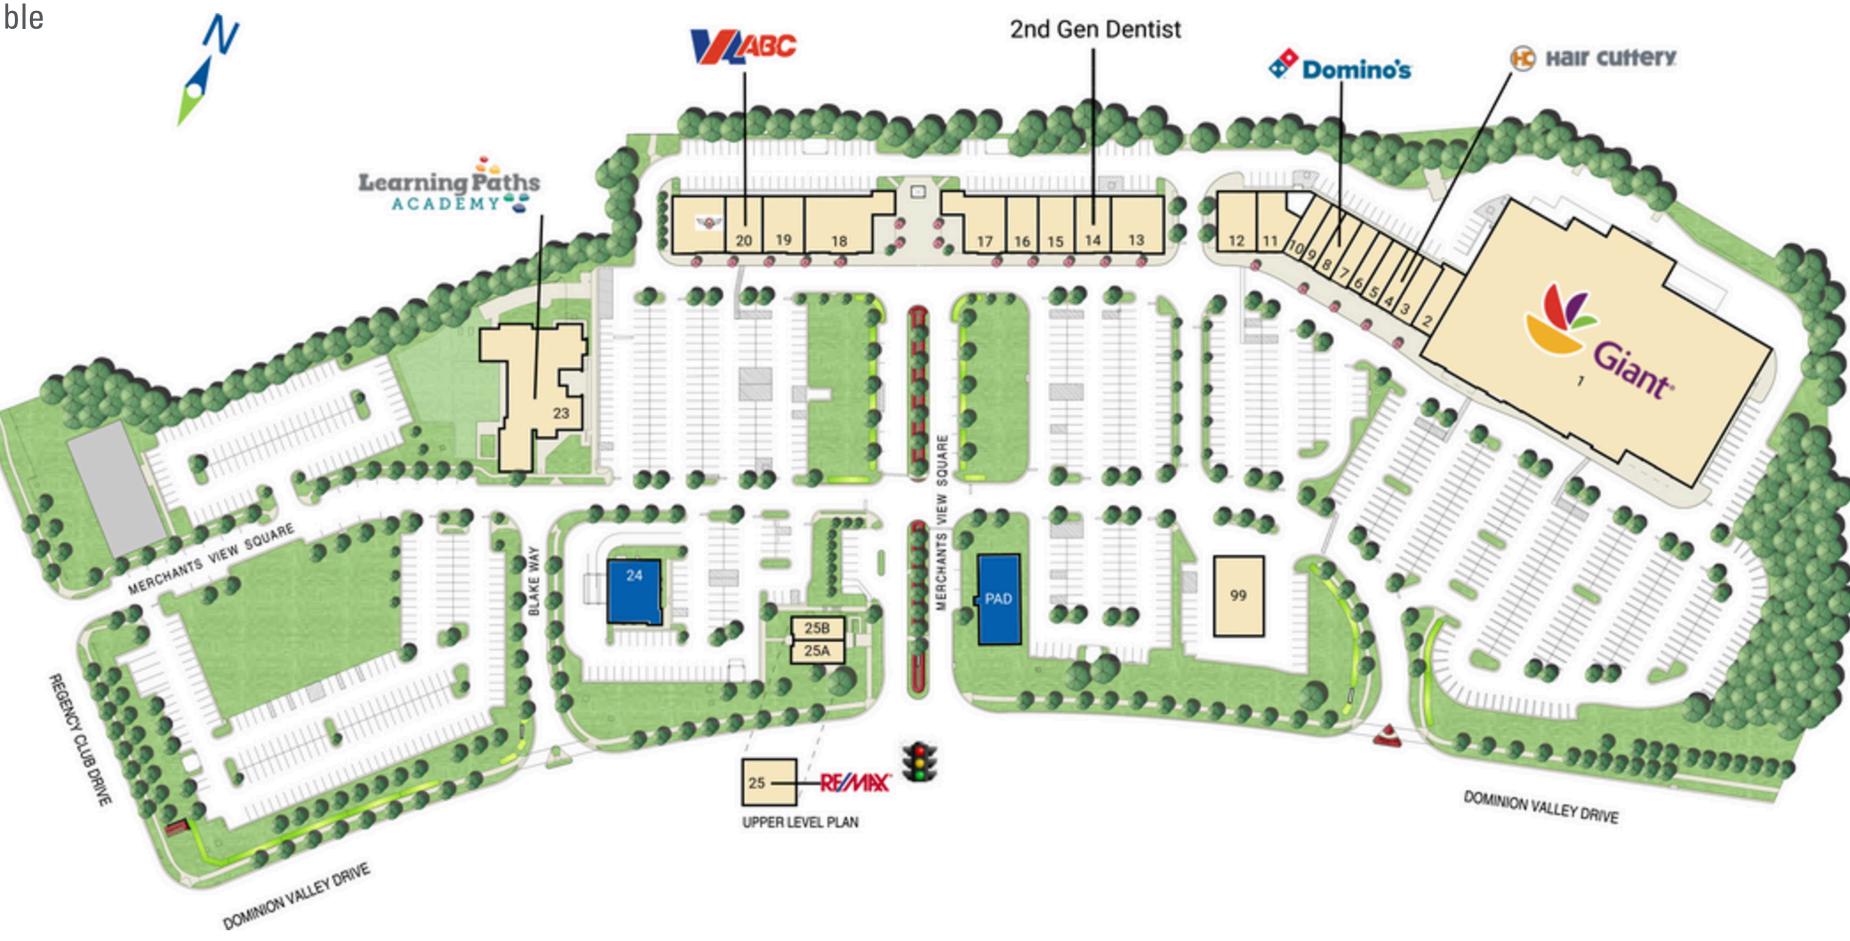

## Site Plan

2,500 and 3,872 SF pad sites available

Space Available

## **Tenant List**

| Space # S | <b>3q. r</b> t. | Tenant                   | Space # | Sq. Ft. | Tenant                          | Space # | Sq. Ft. | Tenant                   |
|-----------|-----------------|--------------------------|---------|---------|---------------------------------|---------|---------|--------------------------|
| PAD 2     | 2,500           | Available                | 10      | 1,456   | Dominion Valley Barber Shop     | 20      | 2,555   | ABC Store                |
| 1 7       | 70,353          | Giant                    | 11      | 2,301   | Divine Nail Spa                 | 21      | 3,577   | Velocity Wings           |
| 2 2       | 2,171           | Tacos & Tequila          | 12      | 2,941   | Asian Garden                    | 23      | 11,875  | Learning Paths Academy   |
| 3 1       | 1,453           | Thai Peppers             | 13      | 3,632   | CrossFit Durable                | 24      | 3,872   | Available                |
| 4 1       | 1,442           | Hair Cuttery             | 14      | 2,513   | Dr. Nabi                        | 25      | 2,872   | REMAX                    |
| 5 1       | 1,440           | Dominion Valley Cleaners | 15      | 2,507   | Bombshell Beauty                | 25A     | 1,392   | Balance Physical Therapy |
| 6 1       | 1,417           | Eye & Vision Care        | 16      | 2,172   | Dominion Valley Animal Hospital | 25B     | 1,070   | Edward Jones             |
| 7 1       | 1,453           | The UPS Store            | 17      | 3,142   | Tony's Pizza                    | 99      | _       | Giant Gas                |
| 8 1       | 1,453           | Domino's Pizza           | 18      | 5,038   | Olde Dominion Tavern            |         |         |                          |
| 9 1       | 1,417           | Subway                   | 19      | 2,885   | Dynamic Kick                    |         |         |                          |