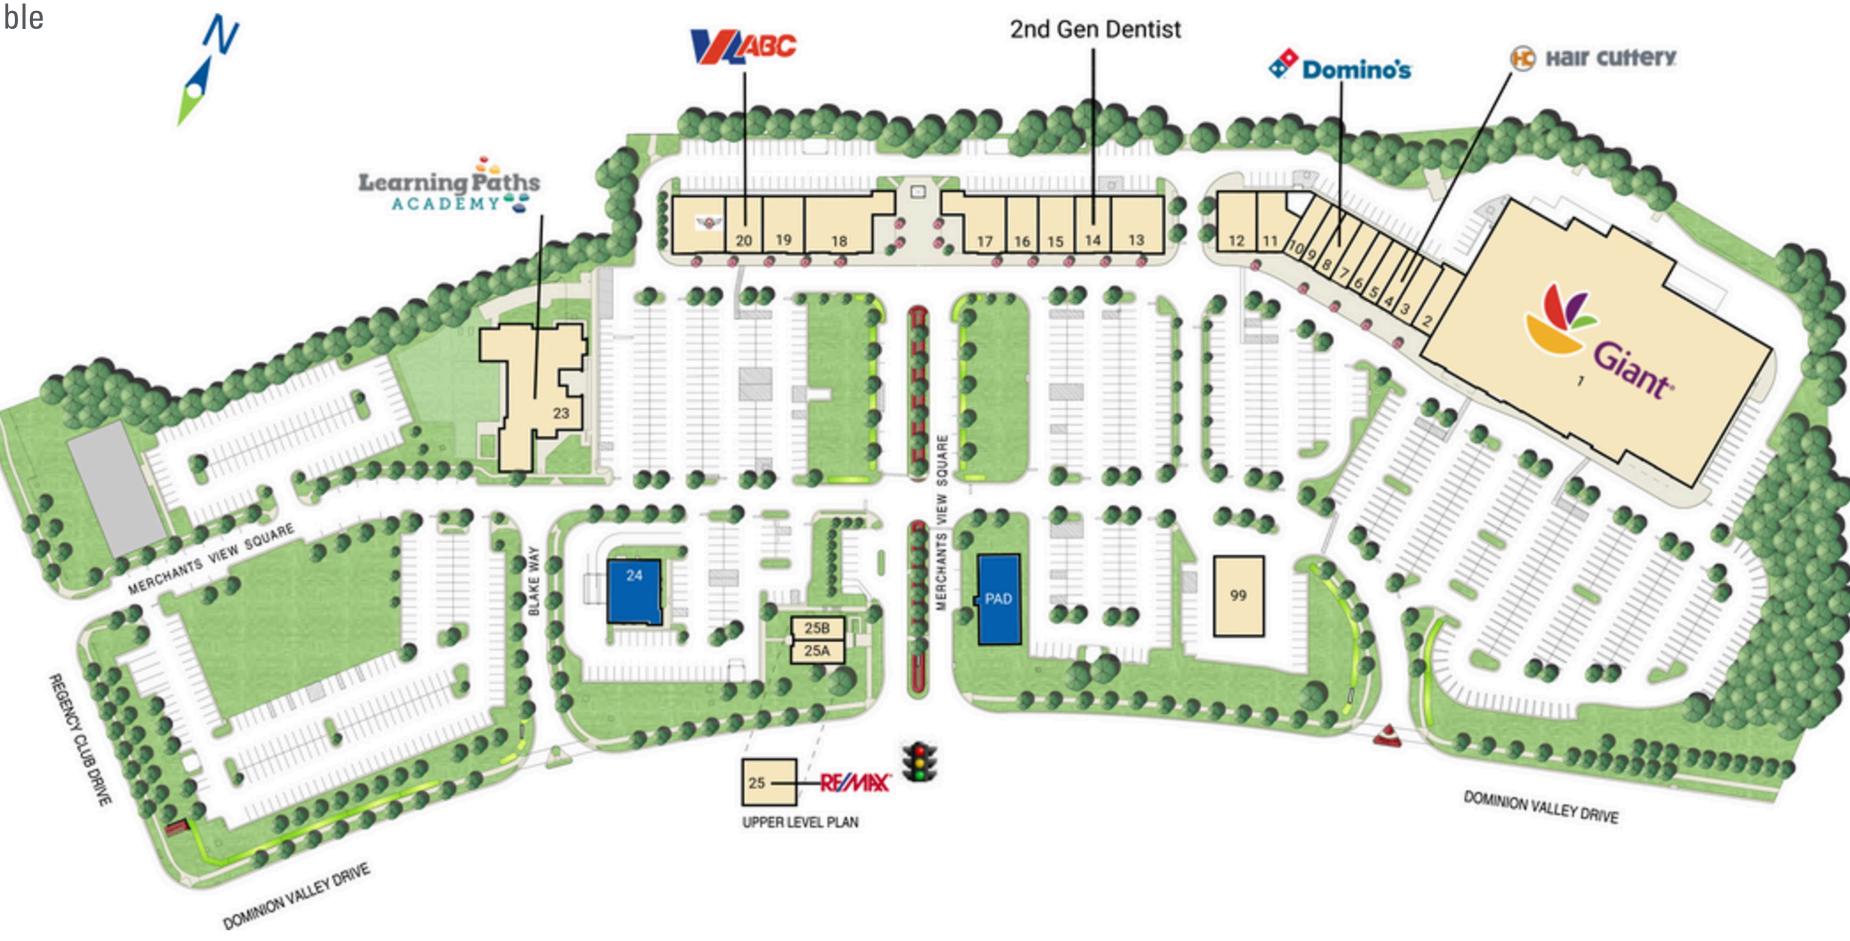

## Site Plan

2,500 and 3,872 SF pad sites available

Space Available

## **Tenant List**

| ace #    Sq. Ft.    Te                           | Tenant S                                                                              | Space #                    | Sq. Ft.                                   | Tenant                                                                                                  | Space #          | Sq. Ft.                 | Tenant                                          |
|--------------------------------------------------|---------------------------------------------------------------------------------------|----------------------------|-------------------------------------------|---------------------------------------------------------------------------------------------------------|------------------|-------------------------|-------------------------------------------------|
| D 2,500 A                                        | Available 1                                                                           | 10                         | 1,456                                     | Dominion Valley Barber Shop                                                                             | 20               | 2,555                   | Virginia ABC                                    |
| 70,353 G                                         | Giant 1                                                                               | 11                         | 2,301                                     | Divine Nail Spa                                                                                         | 21               | 3,577                   | Velocity Wings                                  |
| 2,171 Ta                                         | Tacos & Tequila                                                                       | 12                         | 2,941                                     | Asian Garden                                                                                            | 23               | 11,875                  | Learning Paths Academy                          |
| 1,453 T                                          | Thai Peppers 1                                                                        | 13                         | 3,632                                     | CrossFit Durable                                                                                        | 24               | 3,872                   | Available                                       |
| 1,442 H                                          | Hair Cuttery 1                                                                        | 14                         | 2,513                                     | Dr. Nabi                                                                                                | 25               | 2,872                   | REMAX                                           |
| 1,440 D                                          | Dominion Valley Cleaners 1                                                            | 15                         | 2,507                                     | Bombshell Beauty                                                                                        | 25A              | 1,392                   | Balance Physical Therapy                        |
| 1,417 Ev                                         | Eye & Vision Care 1                                                                   | 16                         | 2,172                                     | Dominion Valley Animal Hospital                                                                         | 25B              | 1,070                   | Edward Jones                                    |
| 1,453 T                                          | The UPS Store 1                                                                       | 17                         | 3,142                                     | Tony's Pizza                                                                                            | 99               | _                       | Giant Gas                                       |
| 1,453 D                                          | Domino's Pizza 1                                                                      | 18                         | 5,038                                     | Olde Dominion Tavern                                                                                    |                  |                         |                                                 |
| 1,417 S                                          | Subway 1                                                                              | 19                         | 2,885                                     | Dynamic Kick                                                                                            |                  |                         |                                                 |
| 1,442 H   1,440 D   1,417 Ex   1,453 T   1,453 D | Hair Cuttery1Dominion Valley Cleaners1Eye & Vision Care1The UPS Store1Domino's Pizza1 | 14<br>15<br>16<br>17<br>18 | 2,513<br>2,507<br>2,172<br>3,142<br>5,038 | Dr. Nabi<br>Bombshell Beauty<br>Dominion Valley Animal Hospital<br>Tony's Pizza<br>Olde Dominion Tavern | 25<br>25A<br>25B | 2,872<br>1,392<br>1,070 | REMAX<br>Balance Physical Thera<br>Edward Jones |