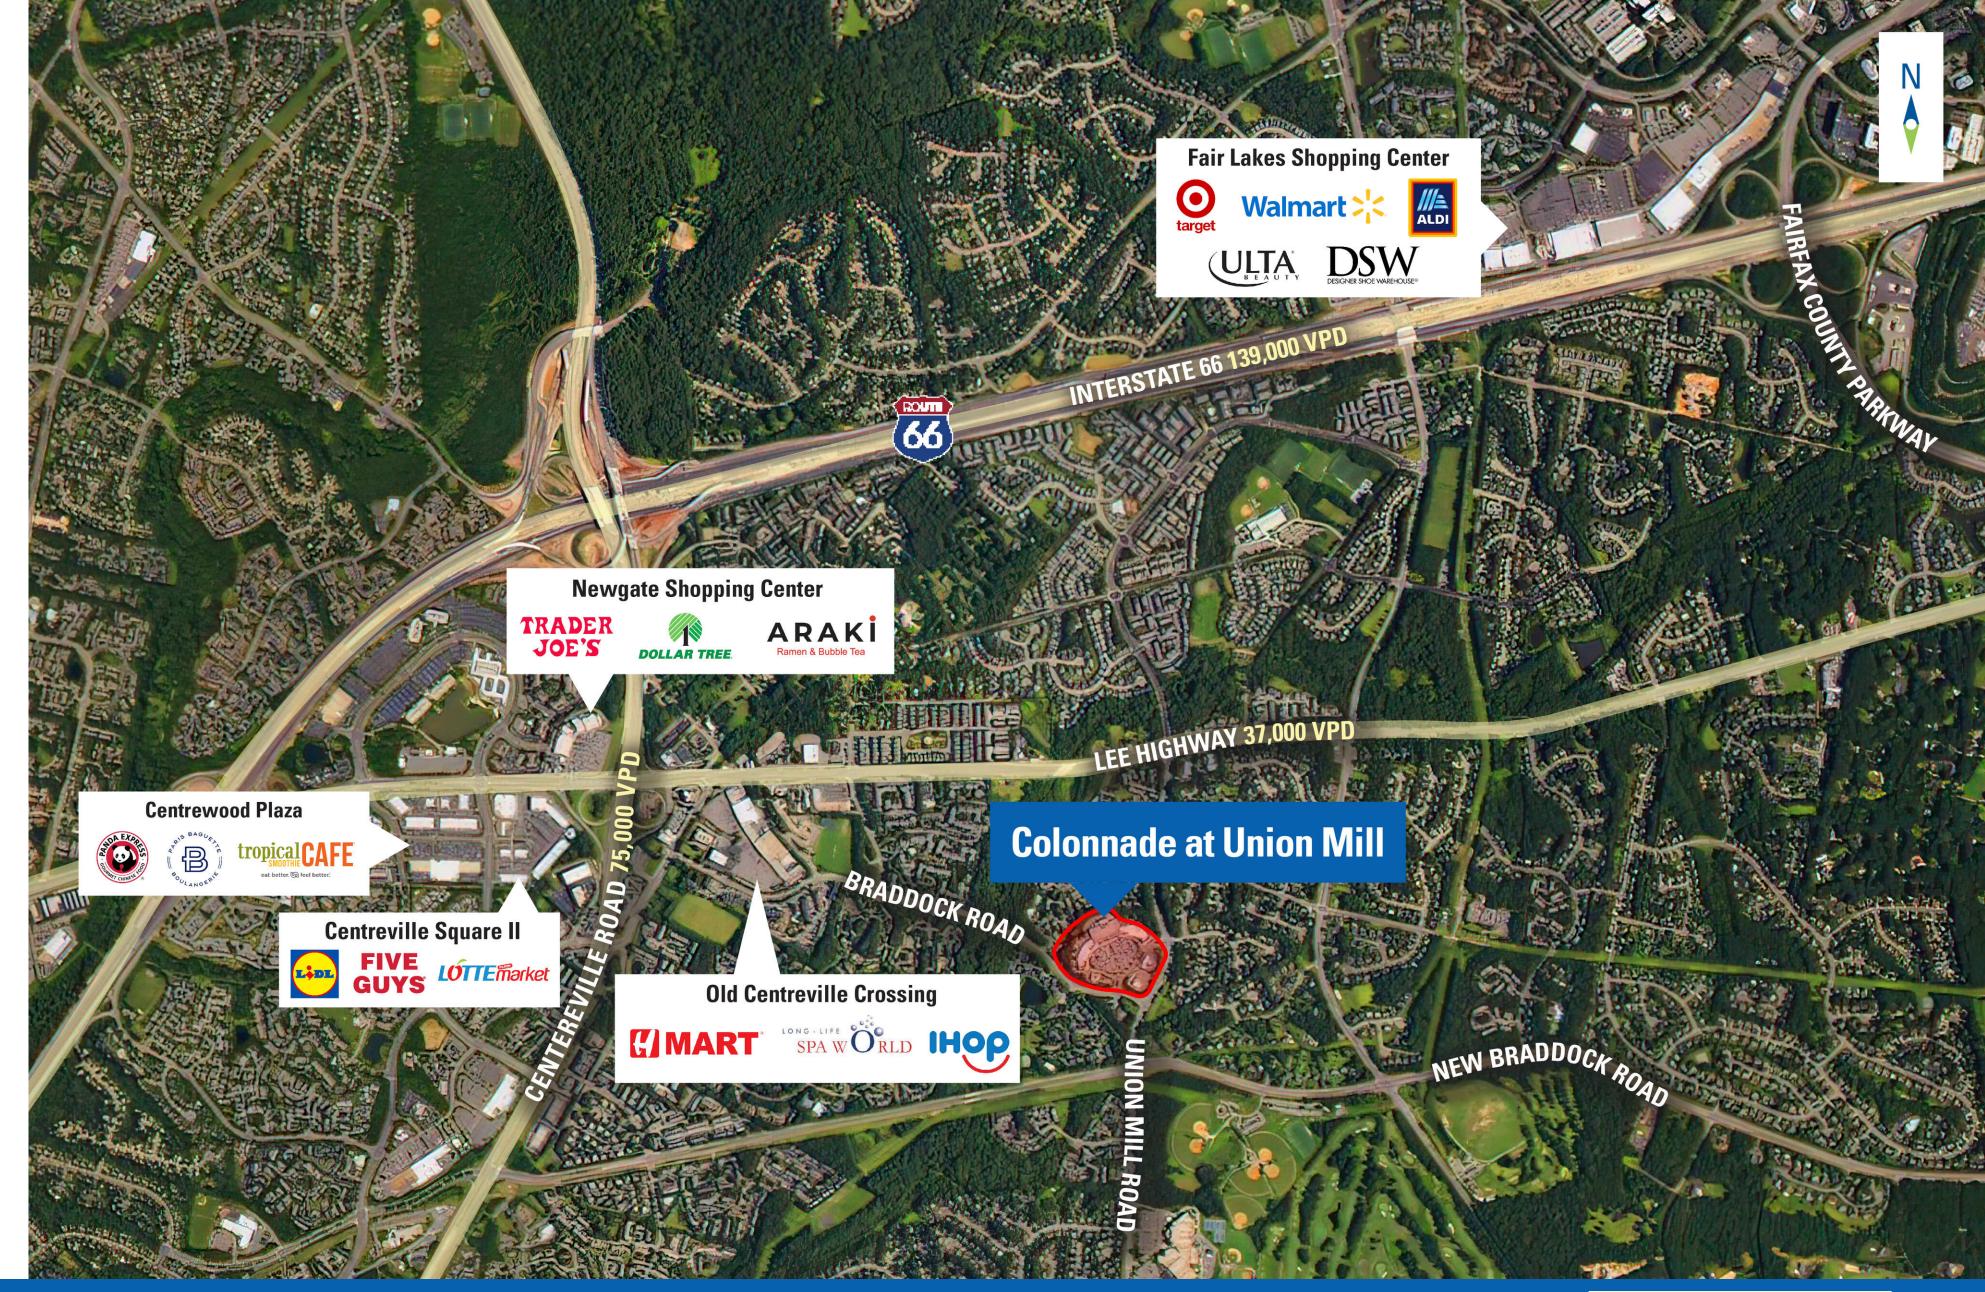

### Virginia

- 121,853 SF neighborhood center anchored by Giant Food, Panera Bread, and Outback Steakhouse
- Stable center with consistently high occupancy rate
- Easy access from Braddock Road with signalized entrance at Union Mill Road
- Surrounded by over 94,000 residents with average household incomes of over \$175,000 within 3 miles

## The Area

- Located within close proximity of Centreville High School with 2,500 students
- Within a three-mile radius of Colonnade at Union Mill, the median household income is \$143,704, significantly higher than the national average
- Local employment is largely driven by sectors such as government services, defense contracting, and technology, with many opportunities in nearby Fairfax County