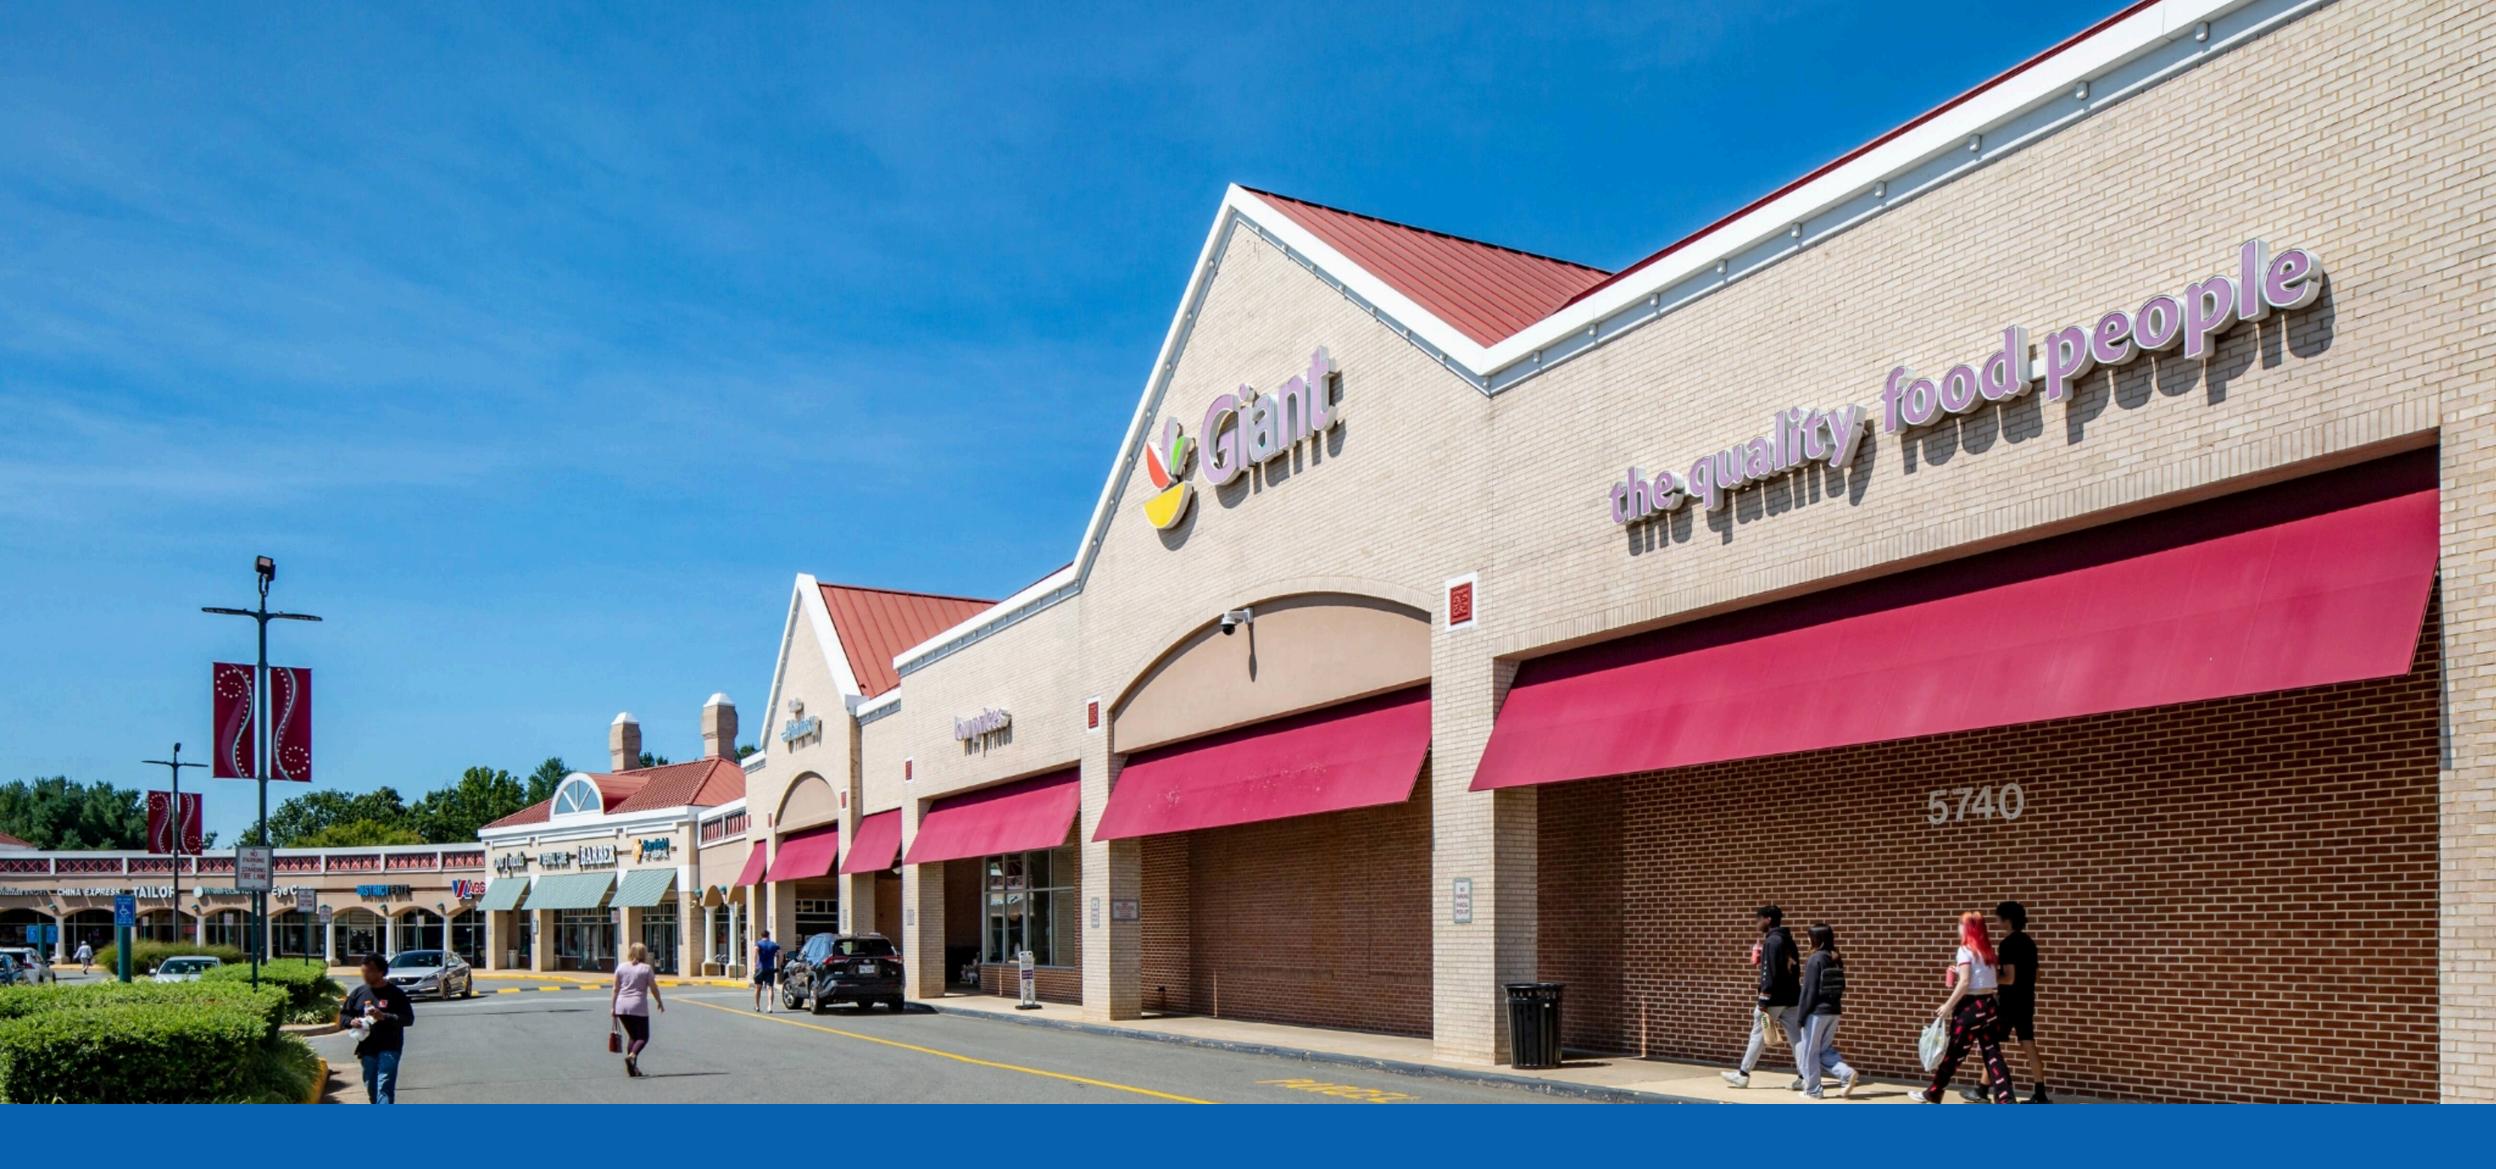

Colonnade at Union Mill Clifton, VA

Fully Leased

# Clifton

### Virginia

- 121,853 SF neighborhood center anchored by Giant Food, Panera Bread, and Outback Steakhouse
- Stable center with consistently high occupancy rate
- Easy access from Braddock Road with signalized entrance at Union Mill Road
- Surrounded by over 94,000 residents with average household incomes of over \$175,000 within 3 miles