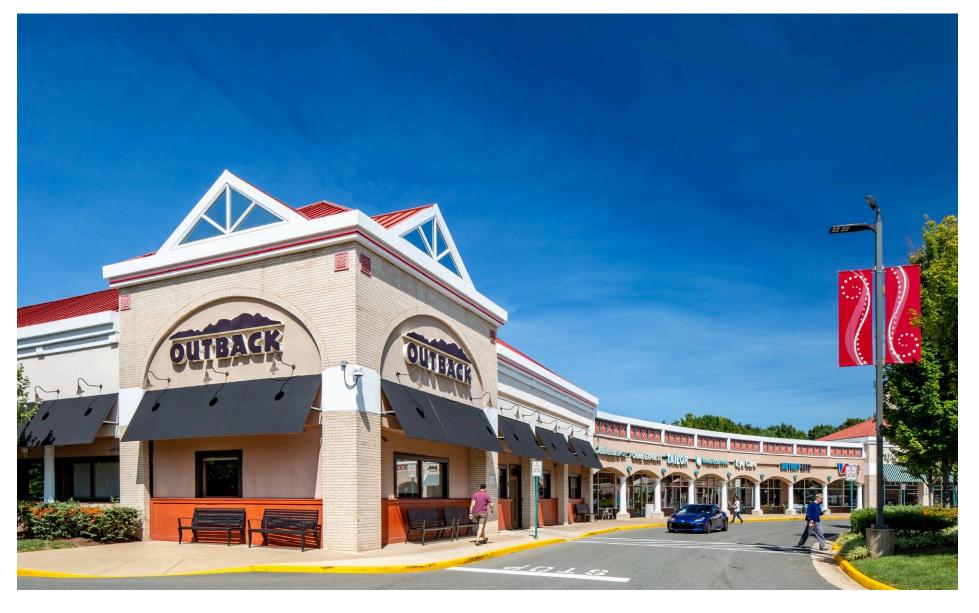

#### **Co-Tenants**

# **Tenant List**

| Space # | Sq. Ft. | Tenant                   |
|---------|---------|--------------------------|
| 01      | 6,000   | Outback Steakhouse       |
| 02      | 2,398   | Manhattan Bagel          |
| 03      | 2,000   | China Express            |
| 04      | 850     | Union Mill Custom Tailor |
| 05      | 1,550   | WheelHouse Yoga          |
| 06      | 1,600   | New Era Eyecare          |
| 07      | 2,000   | District Eatz            |
| 08      | 3,118   | Virginia ABC             |
| 09      | 1,600   | Spa One                  |
| 10      | 1,200   | Clifton Dental Care      |