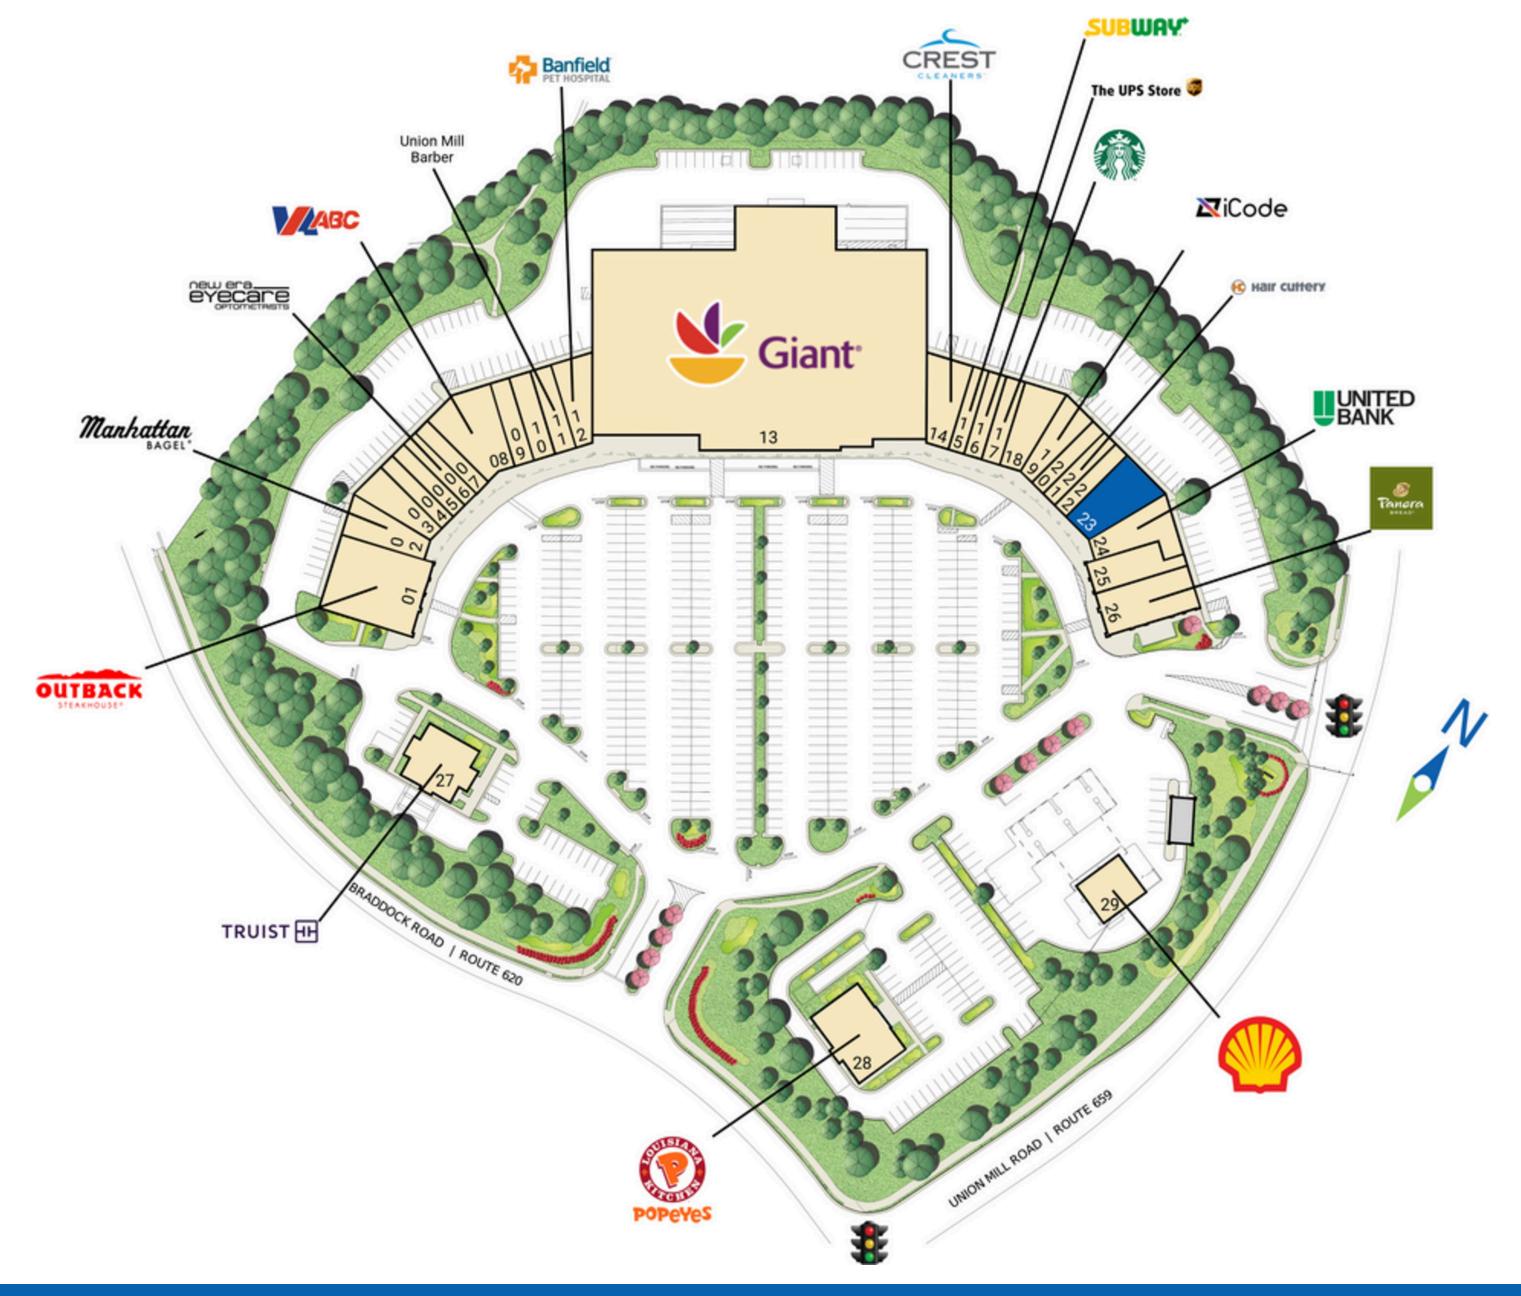

## Site Plan

3,198 SF available

Space Available

# **Tenant List**

| Space # | Sq. Ft. | Tenant                   |
|---------|---------|--------------------------|
| 01      | 6,000   | Outback Steakhouse       |
| 02      | 2,398   | Manhattan Bagel          |
| 03      | 2,000   | China Express            |
| 04      | 850     | Union Mill Custom Tailor |
| 05      | 1,550   | WheelHouse Yoga          |
| 06      | 1,600   | New Era Eyecare          |
| 07      | 2,000   | District Eatz            |
| 08      | 3,118   | Virginia ABC             |
| 09      | 1,600   | Spa One                  |
| 10      | 1,200   | Clifton Dental Care      |

| Space # | Sq. Ft. | Tenant                |
|---------|---------|-----------------------|
| 11      | 1,200   | Union Mill Barber     |
| 12      | 2,662   | Banfield Pet Hospital |
| 13      | 58,906  | Giant                 |
| 14      | 2,660   | Crest Cleaners        |
| 15      | 1,200   | Subway                |
| 16      | 1,200   | The UPS Store         |
| 17      | 1,600   | Starbucks             |
| 18      | 2,354   | Woof Gang Bakery      |
| 19      | 1,998   | iCode                 |
| 20      | 1,200   | Eminence Jewelers     |
|         |         |                       |

| Space # | Sq. Ft. | Tenant                    |
|---------|---------|---------------------------|
| 21      | 1,200   | Hair Cuttery              |
| 22      | 1,200   | Sakoonthai, Inc           |
| 23      | 3,198   | Available                 |
| 24      | 2,700   | United Bank               |
| 25      | 1,547   | Clawes Carpets            |
| 26      | 4,179   | Panera Bread              |
| 27      | 3,160   | TRUIST                    |
| 28      | 4,000   | Popeyes Louisiana Kitchen |
| 29      | 3,373   | Shell                     |
|         |         |                           |