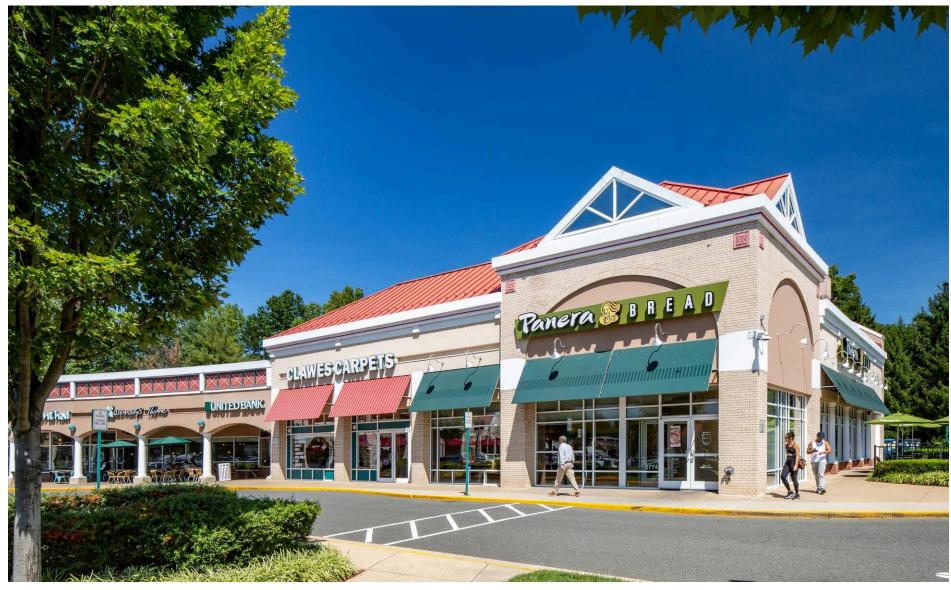

#### **Co-Tenants**

| Space # | Sq. Ft. | Tenant                    |
|---------|---------|---------------------------|
| 21      | 1,200   | Hair Cuttery              |
| 22      | 1,200   | Sakoonthai, Inc           |
| 23      | 3,198   | Available                 |
| 24      | 2,700   | United Bank               |
| 25      | 1,547   | Clawes Carpets            |
| 26      | 4,179   | Panera Bread              |
| 27      | 3,160   | TRUIST                    |
| 28      | 4,000   | Popeyes Louisiana Kitchen |
| 29      | 3,373   | Shell                     |
|         |         |                           |