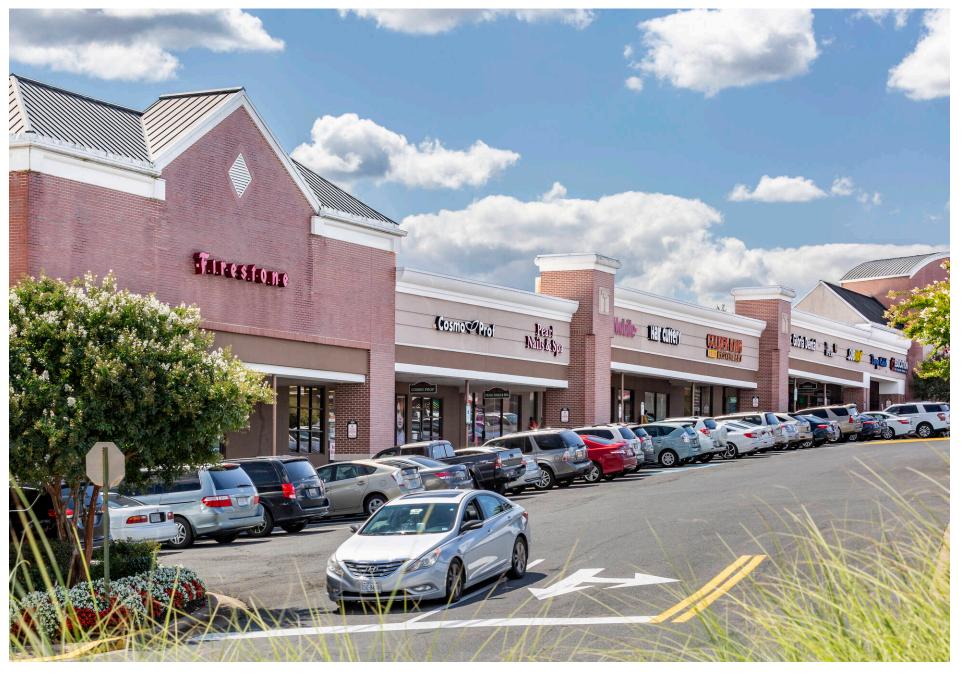

#### **Co-Tenants**

Retail Site Plan (Including Lower Levels)

Space Available

### **Tenant List**

| Space # | Sq. Ft. | Tenant                | Space # | Sq. Ft. | Tenant                       | Space # | Sq. Ft. | Tenant                  |
|---------|---------|-----------------------|---------|---------|------------------------------|---------|---------|-------------------------|
| 01      | 2,400   | 7-Eleven              | 17      | 5,043   | Salon Plaza                  | 28      | 1,291   | The UPS Store           |
| 02      | 2,006   | Taco Zocalo           | 18      | 24,475  | Planet Fitness               | 29      | 1,491   | Dr. Gloria Dental Care  |
| 03      | 1,000   | Bank of America       | 20      | 5,078   | Shiney's Sweets & Restaurant | 30      | 4,000   | Costa Verde             |
| 04      | 3,100   | Banfield Pet Hospital | 21      | 2,527   | Manhattan Pizza              | 31      | 1,200   | Sharkey's Cuts For Kids |
| 06      | 2,544   | Town Center Cleaners  | 22      | 2,906   | Legend Nail Spa              | 32      | 1,600   | T-Mobile                |
| 08      | 7,800   | SafeSplash            | 23      | 3,010   | Clarkson Eyecare             | 33      | 1,200   | Kokee Bubble Tea        |
| 09      | 10,000  | Pet Supplies Plus     | 24      | 7,248   | Rio Cantina                  | 33A     | 2,829   | CosmoProf               |
| 10      | 4,850   | Sterling Appliance    | 25      | 3,086   | C2 Education                 | 35      | 4,500   | Firestone               |
| 11      | 46,935  | Giant                 | 26      | 1,400   | Darya Kabob                  | 36      | 5,940   | McDonald's              |
| 14      | 9,201   | Dollar Tree           | 27      | 1,718   | Hangry Joe's Hot Chicken     | 37      | 4,540   | Capital One             |