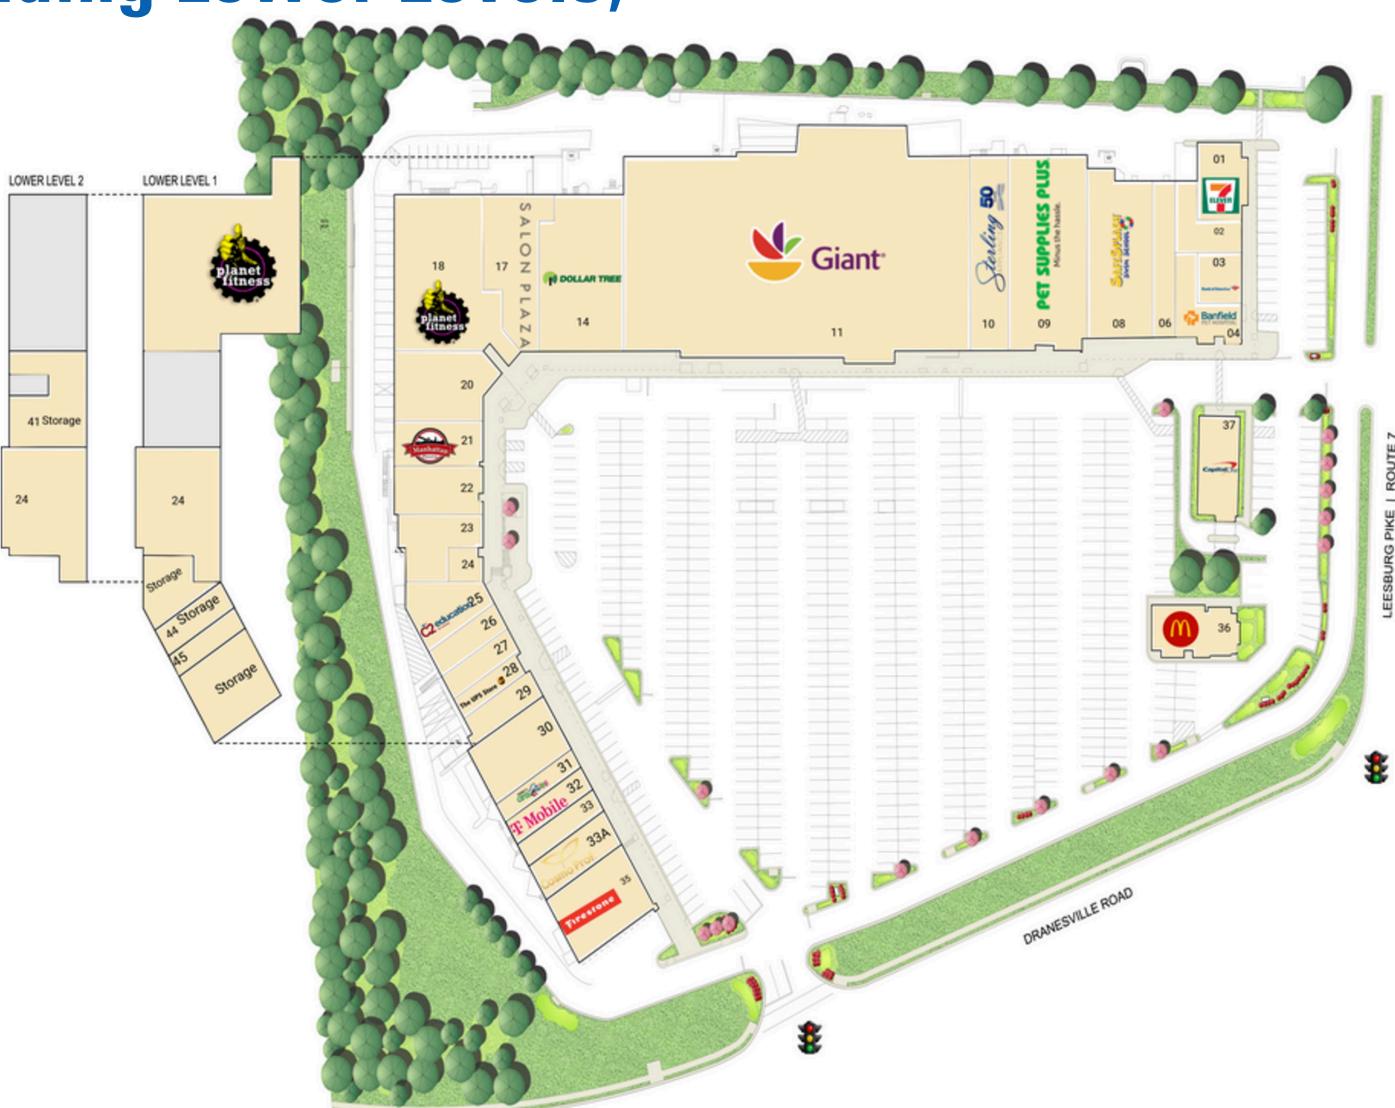

#### **Co-Tenants**

Retail Site Plan (Including Lower Levels)

Space Available

### **Tenant List**

| Space # | Sq. Ft. | Tenant                | Space # | Sq. Ft. | Tenant                       | Space # | Sq. Ft. | Tenant                  |
|---------|---------|-----------------------|---------|---------|------------------------------|---------|---------|-------------------------|
| 01      | 2,400   | 7-Eleven              | 17      | 5,043   | Salon Plaza                  | 28      | 1,291   | The UPS Store           |
| 02      | 2,006   | Taco Zocalo           | 18      | 24,475  | Planet Fitness               | 29      | 1,491   | Dr. Gloria Dental Care  |
| 03      | 1,000   | Bank of America       | 20      | 5,078   | Shiney's Sweets & Restaurant | 30      | 4,000   | Costa Verde             |
| 04      | 3,100   | Banfield Pet Hospital | 21      | 2,527   | Manhattan Pizza              | 31      | 1,200   | Sharkey's Cuts For Kids |
| 06      | 2,544   | Town Center Cleaners  | 22      | 2,906   | Legend Nail Spa              | 32      | 1,600   | T-Mobile                |
| 08      | 7,800   | SafeSplash            | 23      | 3,010   | Clarkson Eyecare             | 33      | 1,200   | Kokee Bubble Tea        |
| 09      | 10,000  | Pet Supplies Plus     | 24      | 7,248   | Rio Cantina                  | 33A     | 2,829   | CosmoProf               |
| 10      | 4,850   | Sterling Appliance    | 25      | 3,086   | C2 Education                 | 35      | 4,500   | Firestone               |
| 11      | 46,935  | Giant                 | 26      | 1,400   | Darya Kabob                  | 36      | 5,940   | McDonald's              |
| 14      | 9,201   | Dollar Tree           | 27      | 1,718   | Hangry Joe's Hot Chicken     | 37      | 4,540   | Capital One             |