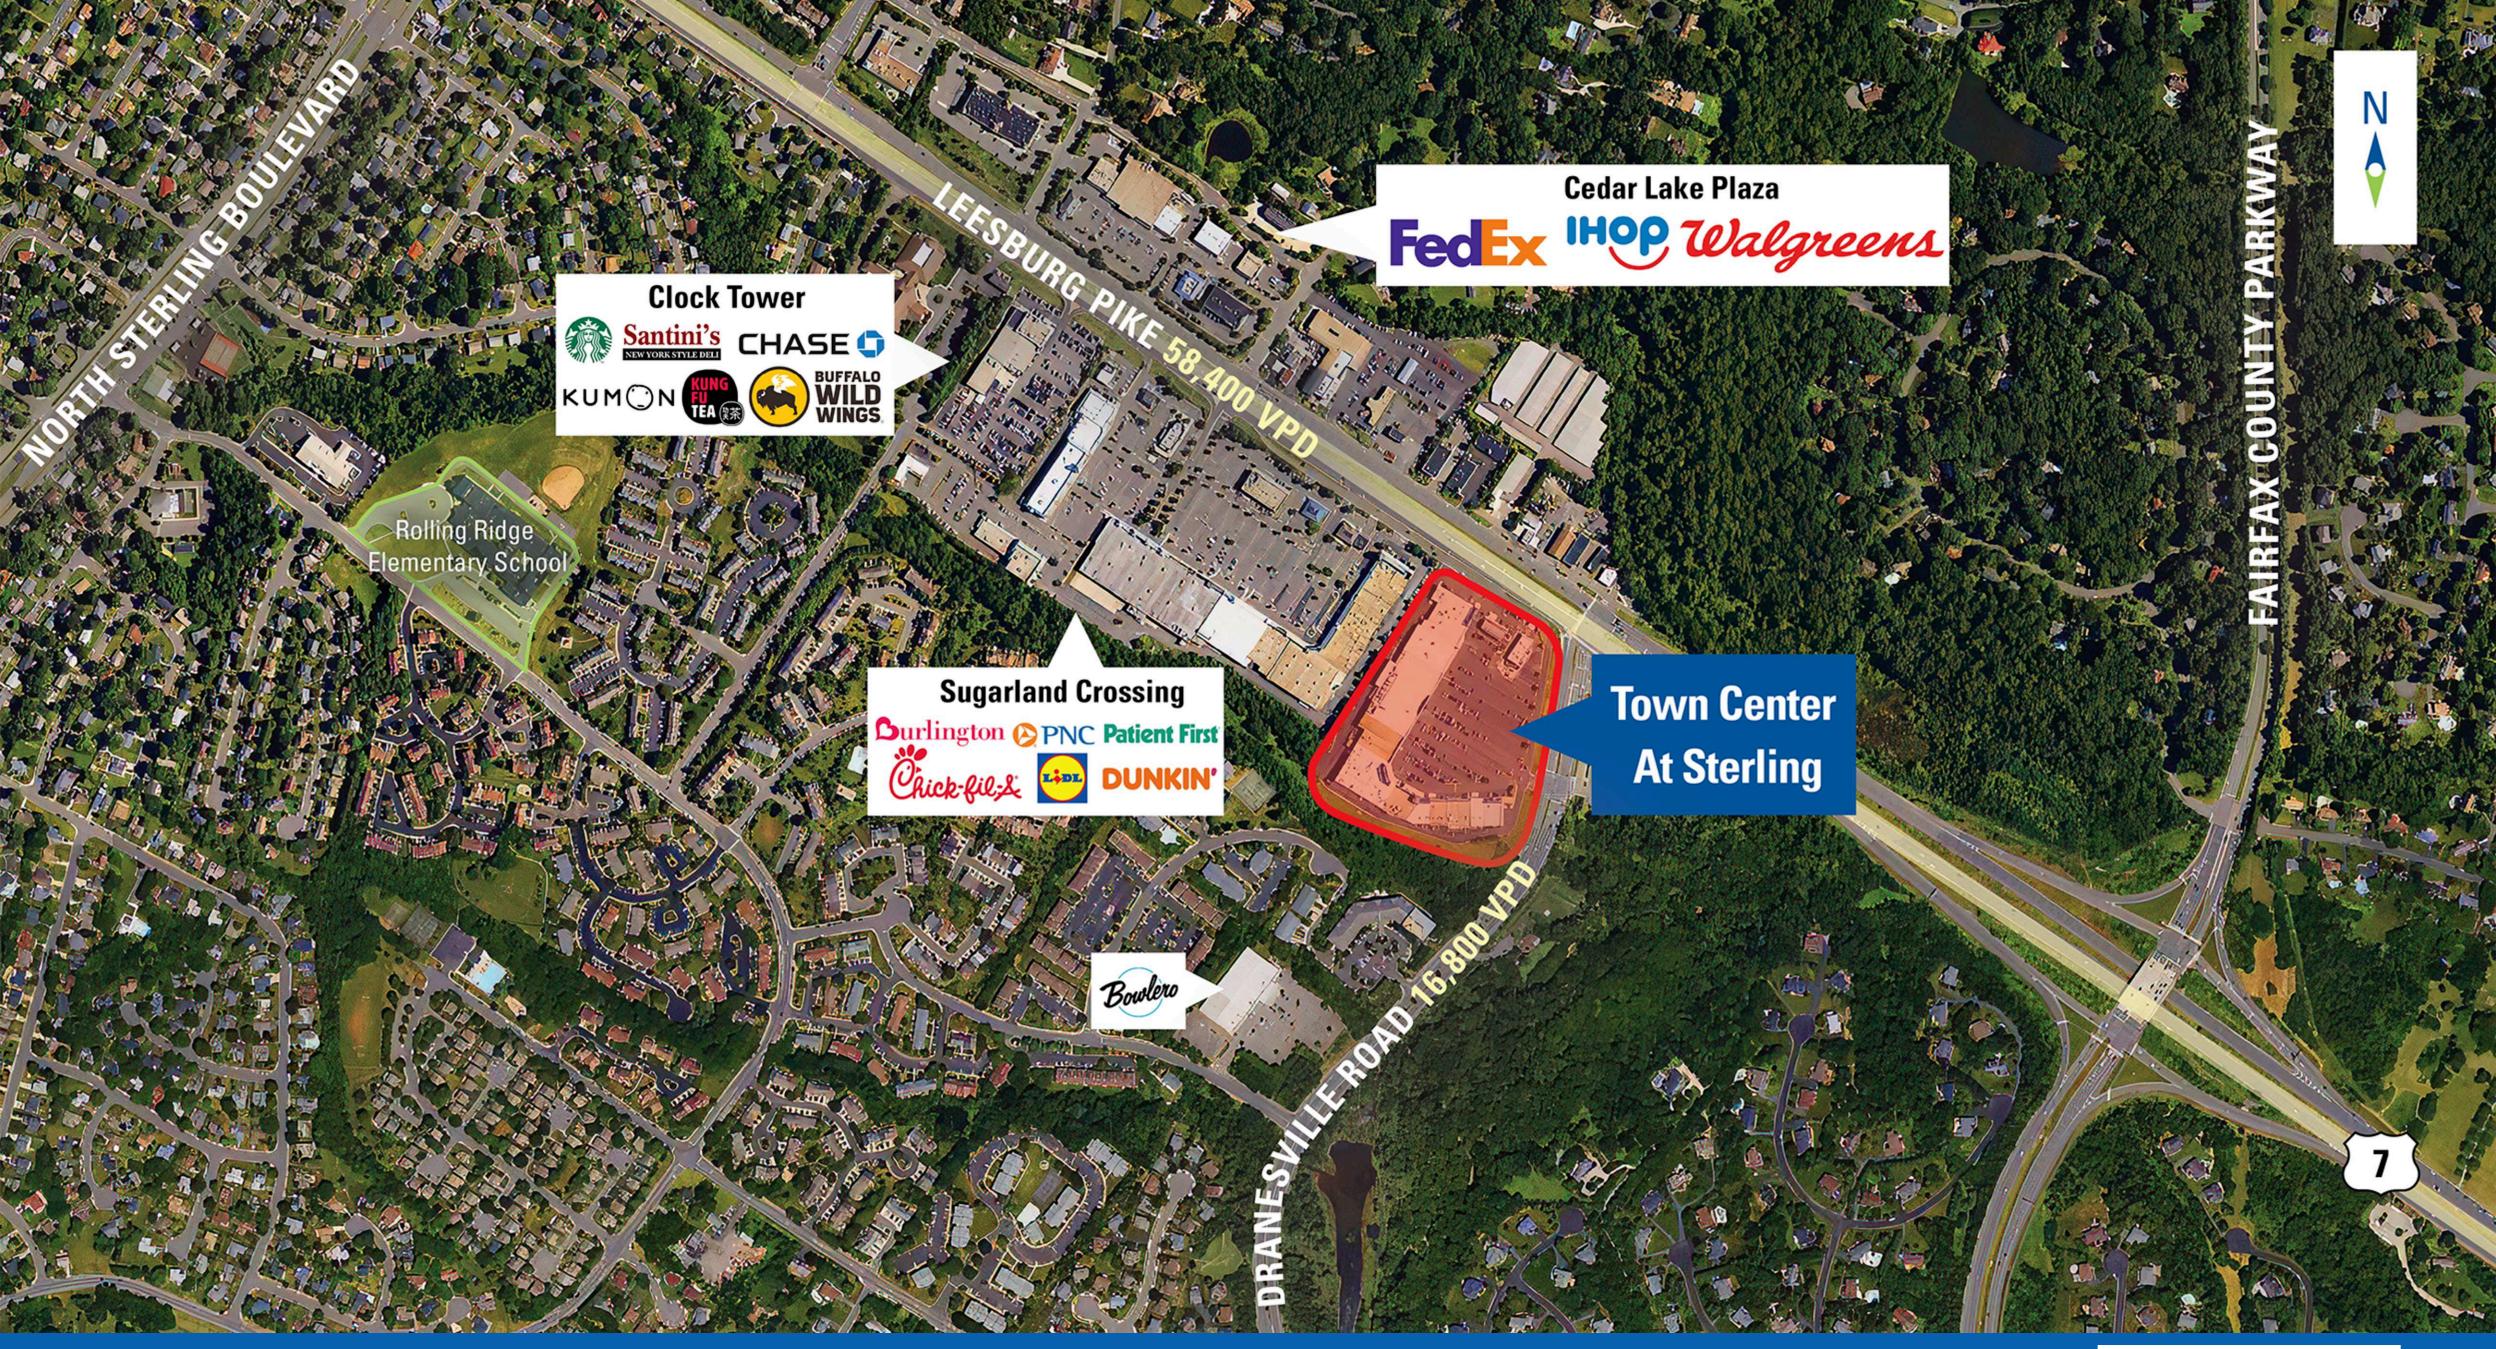

#### Virginia

- 174,918 SF town center prominently located along Route 7 (Leesburg Pike), the major retail node of Sterling
- Highly visible at a signalized intersection with multiple points of entry for optimum access and ample parking onsite
- Surrounded by dense residential and daytime populations in the immediate trade area
- Strong national and regional tenancies in the shopping center

#### **2025 Demographics**

|                       | 1 mi.                                                                       | 3 mi.     | 5 mi.     |  |  |  |  |
|-----------------------|-----------------------------------------------------------------------------|-----------|-----------|--|--|--|--|
| <b>Population</b>     | 9,928                                                                       | 113,209   | 202,194   |  |  |  |  |
| Daytime<br>Population | 2,625                                                                       | 51,053    | 161,694   |  |  |  |  |
| Household<br>Income   | \$198,483                                                                   | \$195,901 | \$186,001 |  |  |  |  |
| Traffic Counts        | 58,400 on Leesburg Pike (Route 7)<br>16,800 on Dranesville Road (Route 228) |           |           |  |  |  |  |