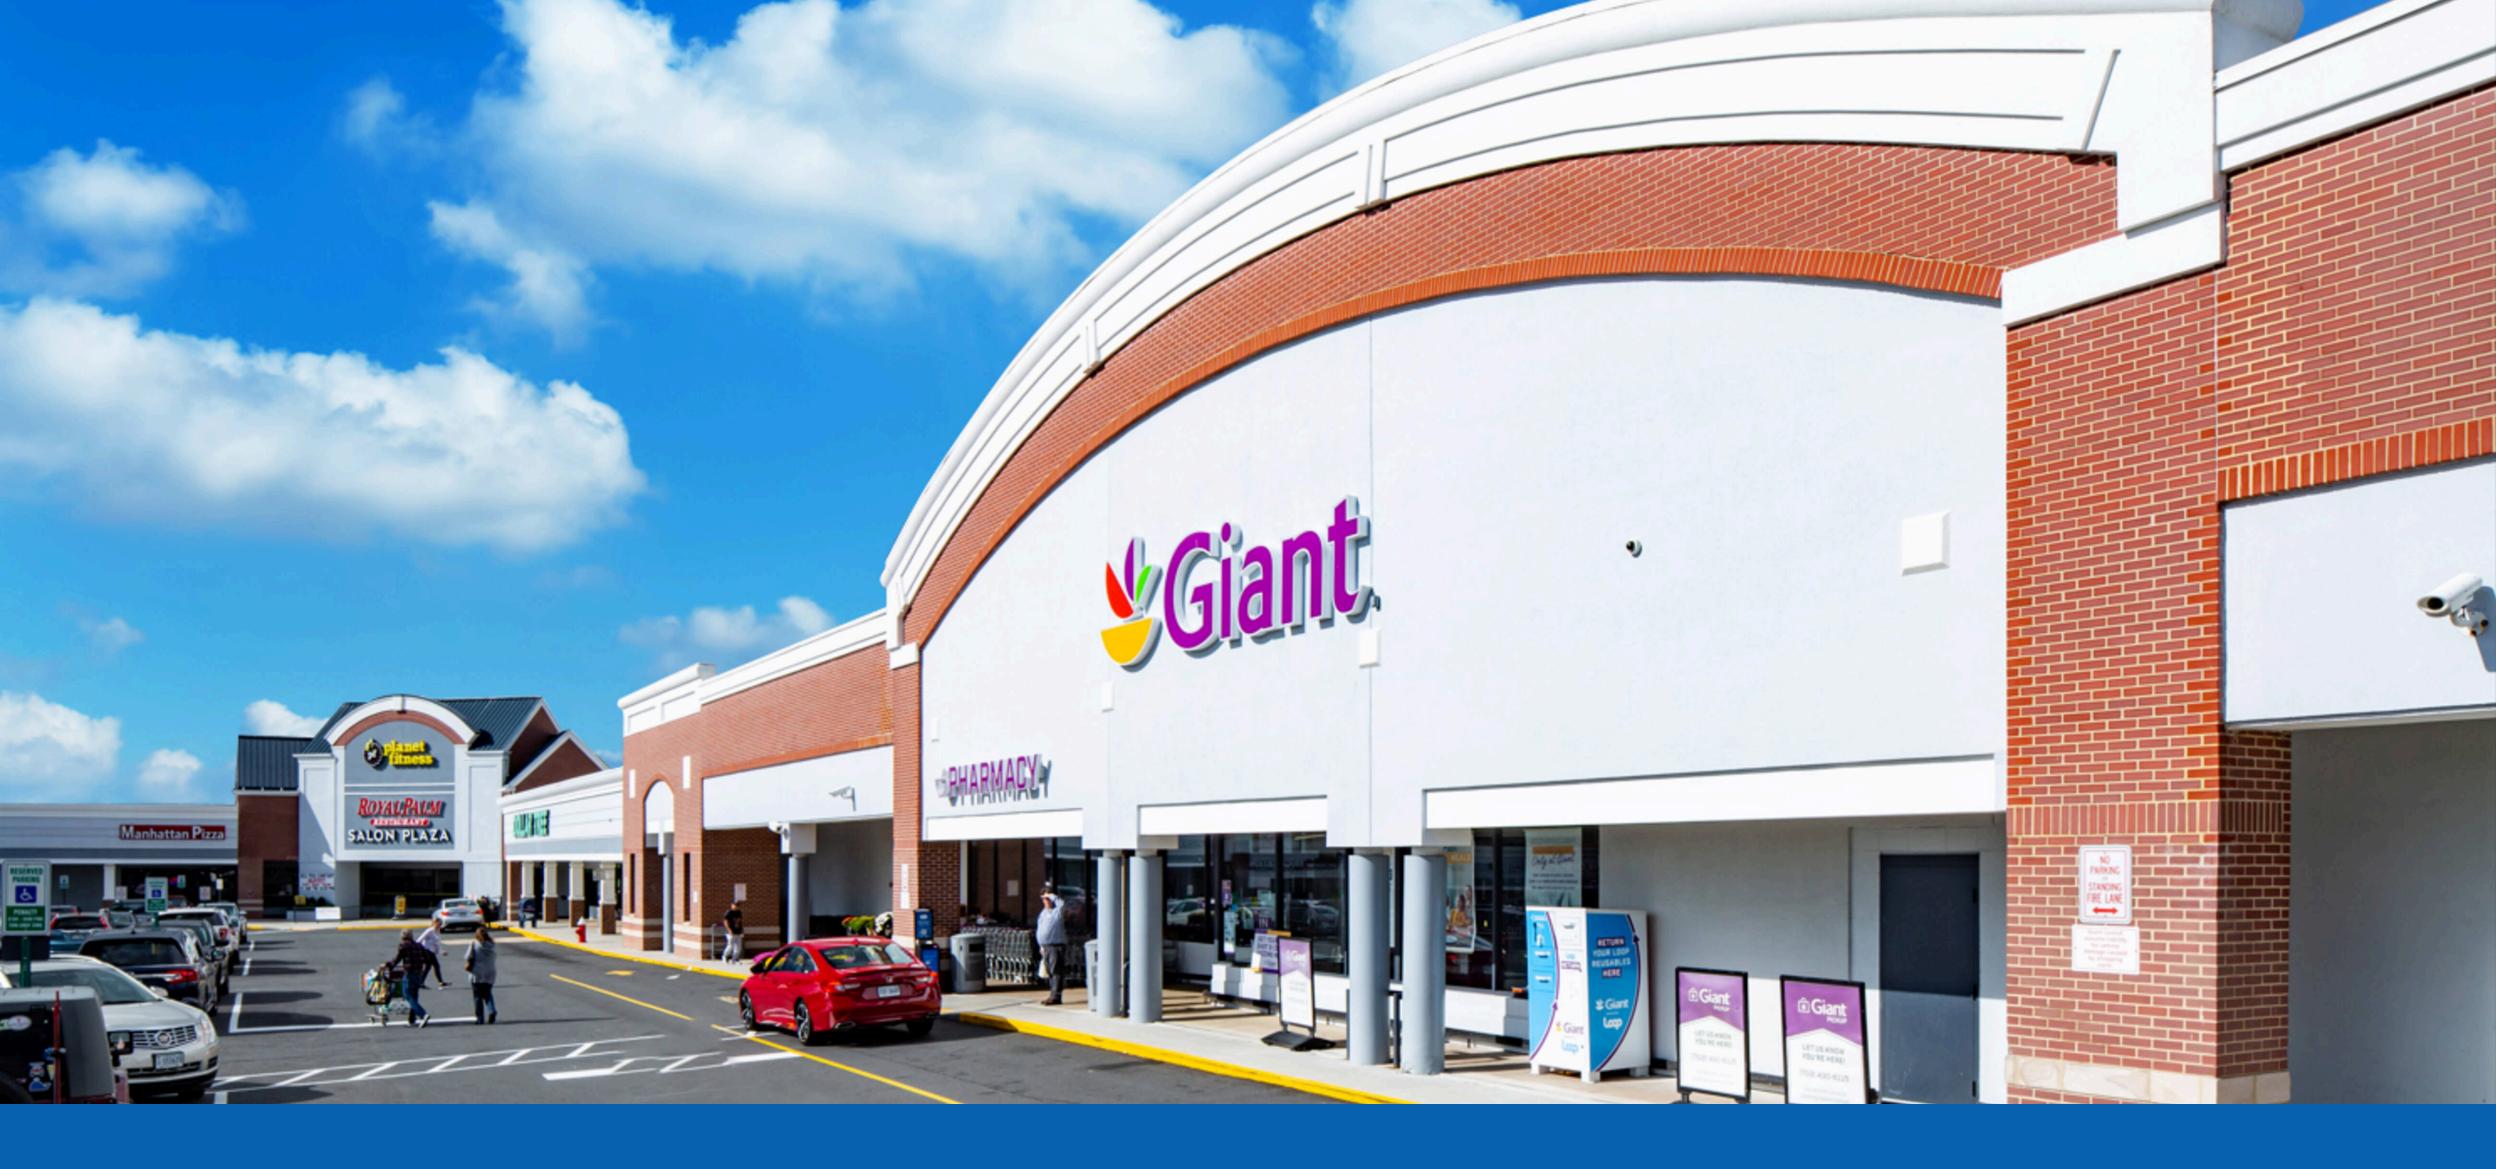

Town Center at Sterling
Sterling, VA

Fully Leased

#### Virginia

- 174,918 SF town center prominently located along Route 7 (Leesburg Pike), the major retail node of Sterling
- Highly visible at a signalized intersection with multiple points of entry for optimum access and ample parking onsite
- Surrounded by dense residential and daytime populations in the immediate trade area
- Strong national and regional tenancies in the shopping center

### **Tenant List**

| Space # | Sq. Ft. | Tenant                | Space # | Sq. Ft. | Tenant                       | Space # | Sq. Ft. | Tenant                  |
|---------|---------|-----------------------|---------|---------|------------------------------|---------|---------|-------------------------|
| 01      | 2,400   | 7-Eleven              | 17      | 5,043   | Salon Plaza                  | 28      | 1,291   | The UPS Store           |
| 02      | 2,006   | Taco Zocalo           | 18      | 24,475  | Planet Fitness               | 29      | 1,491   | Dr. Gloria Dental Care  |
| 03      | 1,000   | Bank of America       | 20      | 5,078   | Shiney's Sweets & Restaurant | 30      | 4,000   | Costa Verde             |
| 04      | 3,100   | Banfield Pet Hospital | 21      | 2,527   | Manhattan Pizza              | 31      | 1,200   | Sharkey's Cuts For Kids |
| 06      | 2,544   | Town Center Cleaners  | 22      | 2,906   | Legend Nail Spa              | 32      | 1,600   | T-Mobile                |
| 08      | 7,800   | SafeSplash            | 23      | 3,010   | Clarkson Eyecare             | 33      | 1,200   | Kokee Bubble Tea        |
| 09      | 10,000  | Pet Supplies Plus     | 24      | 7,248   | Rio Cantina                  | 33A     | 2,829   | CosmoProf               |
| 10      | 4,850   | Sterling Appliance    | 25      | 3,086   | C2 Education                 | 35      | 4,500   | Firestone               |
| 11      | 46,935  | Giant                 | 26      | 1,400   | Darya Kabob                  | 36      | 5,940   | McDonald's              |
| 14      | 9,201   | Dollar Tree           | 27      | 1,718   | Hangry Joe's Hot Chicken     | 37      | 4,540   | Capital One             |