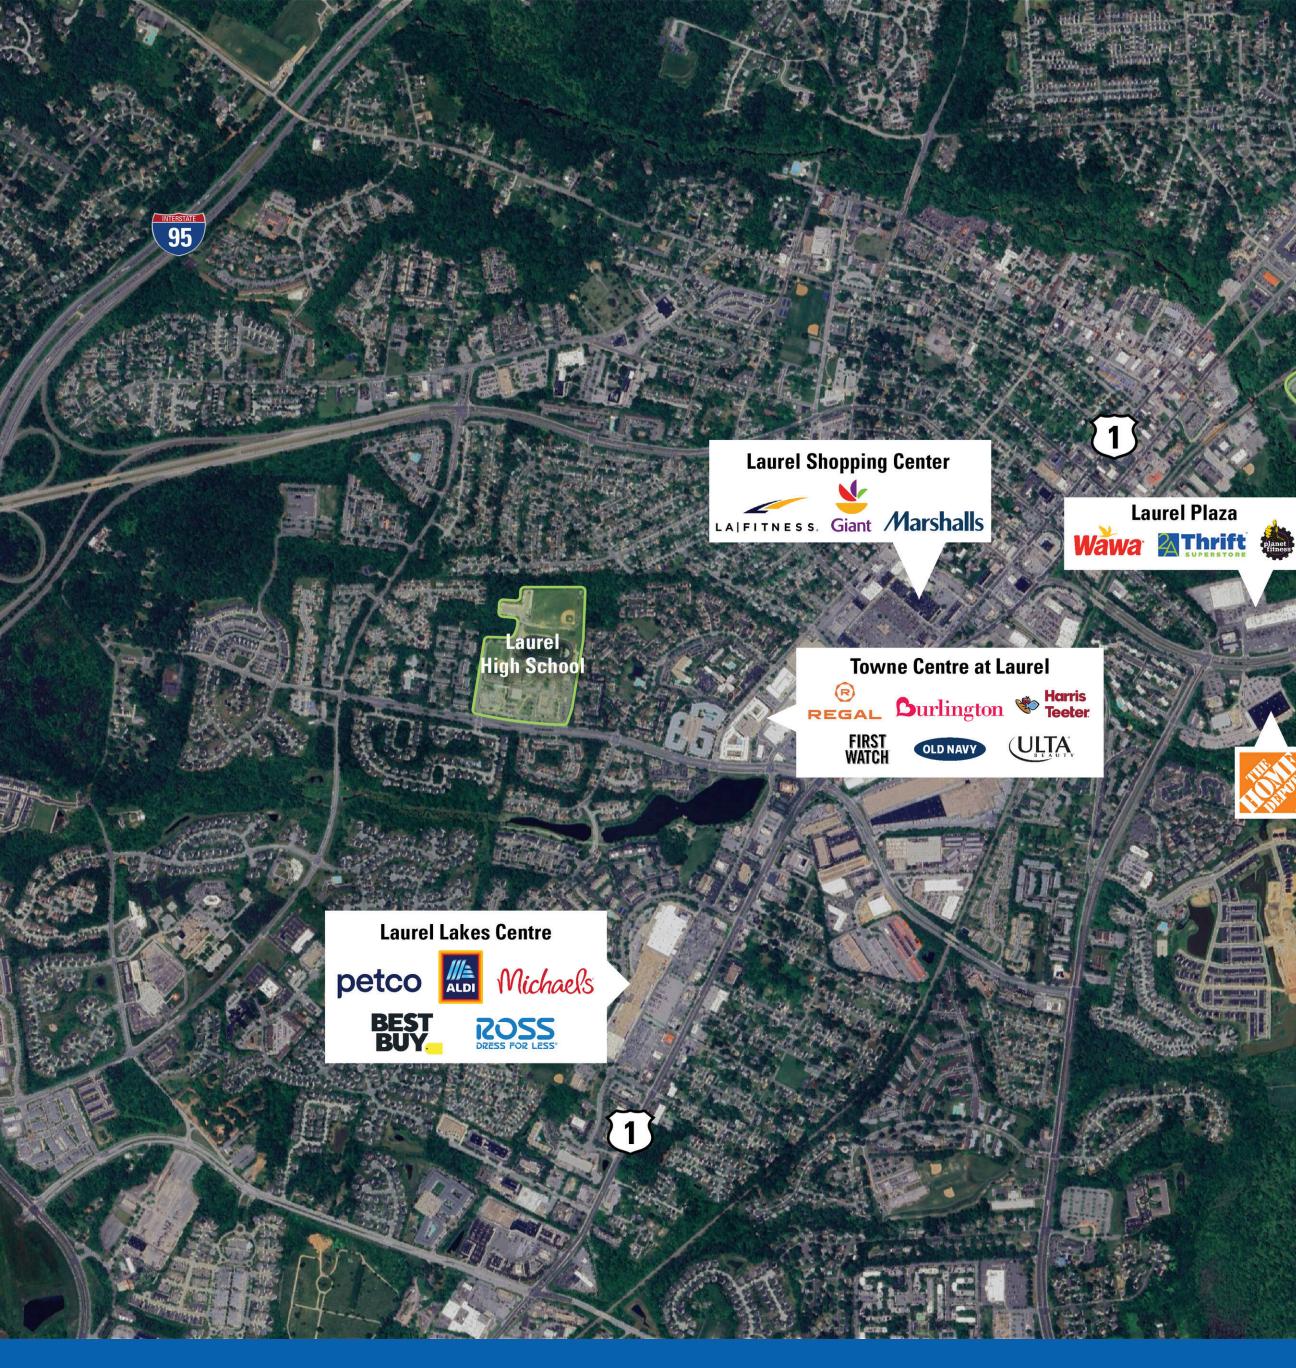

# RAPPAPORT CULTIVATING PLACES

R

- Situated in a high-traffic area off Rt. 198, the 70,446 SF Neighborhood Center offers excellent visibility and accessibility
- Ample surface parking, between Laurel and Fort Meade, near the Baltimore-Washington Parkway
- In close proximity to employers such as Fort Meade Army Base, the National Security Agency (NSA), and Johns Hopkins Applied Physics Laboratory
- Features a diverse tenant mix of dining, fitness, retail, and service-oriented
- The area surrounding the Shopping Center is characterized by a diverse, economically active, and growing population, offering a robust customer base for businesses in the vicinity

#### **Brockbridge Shopping Center**