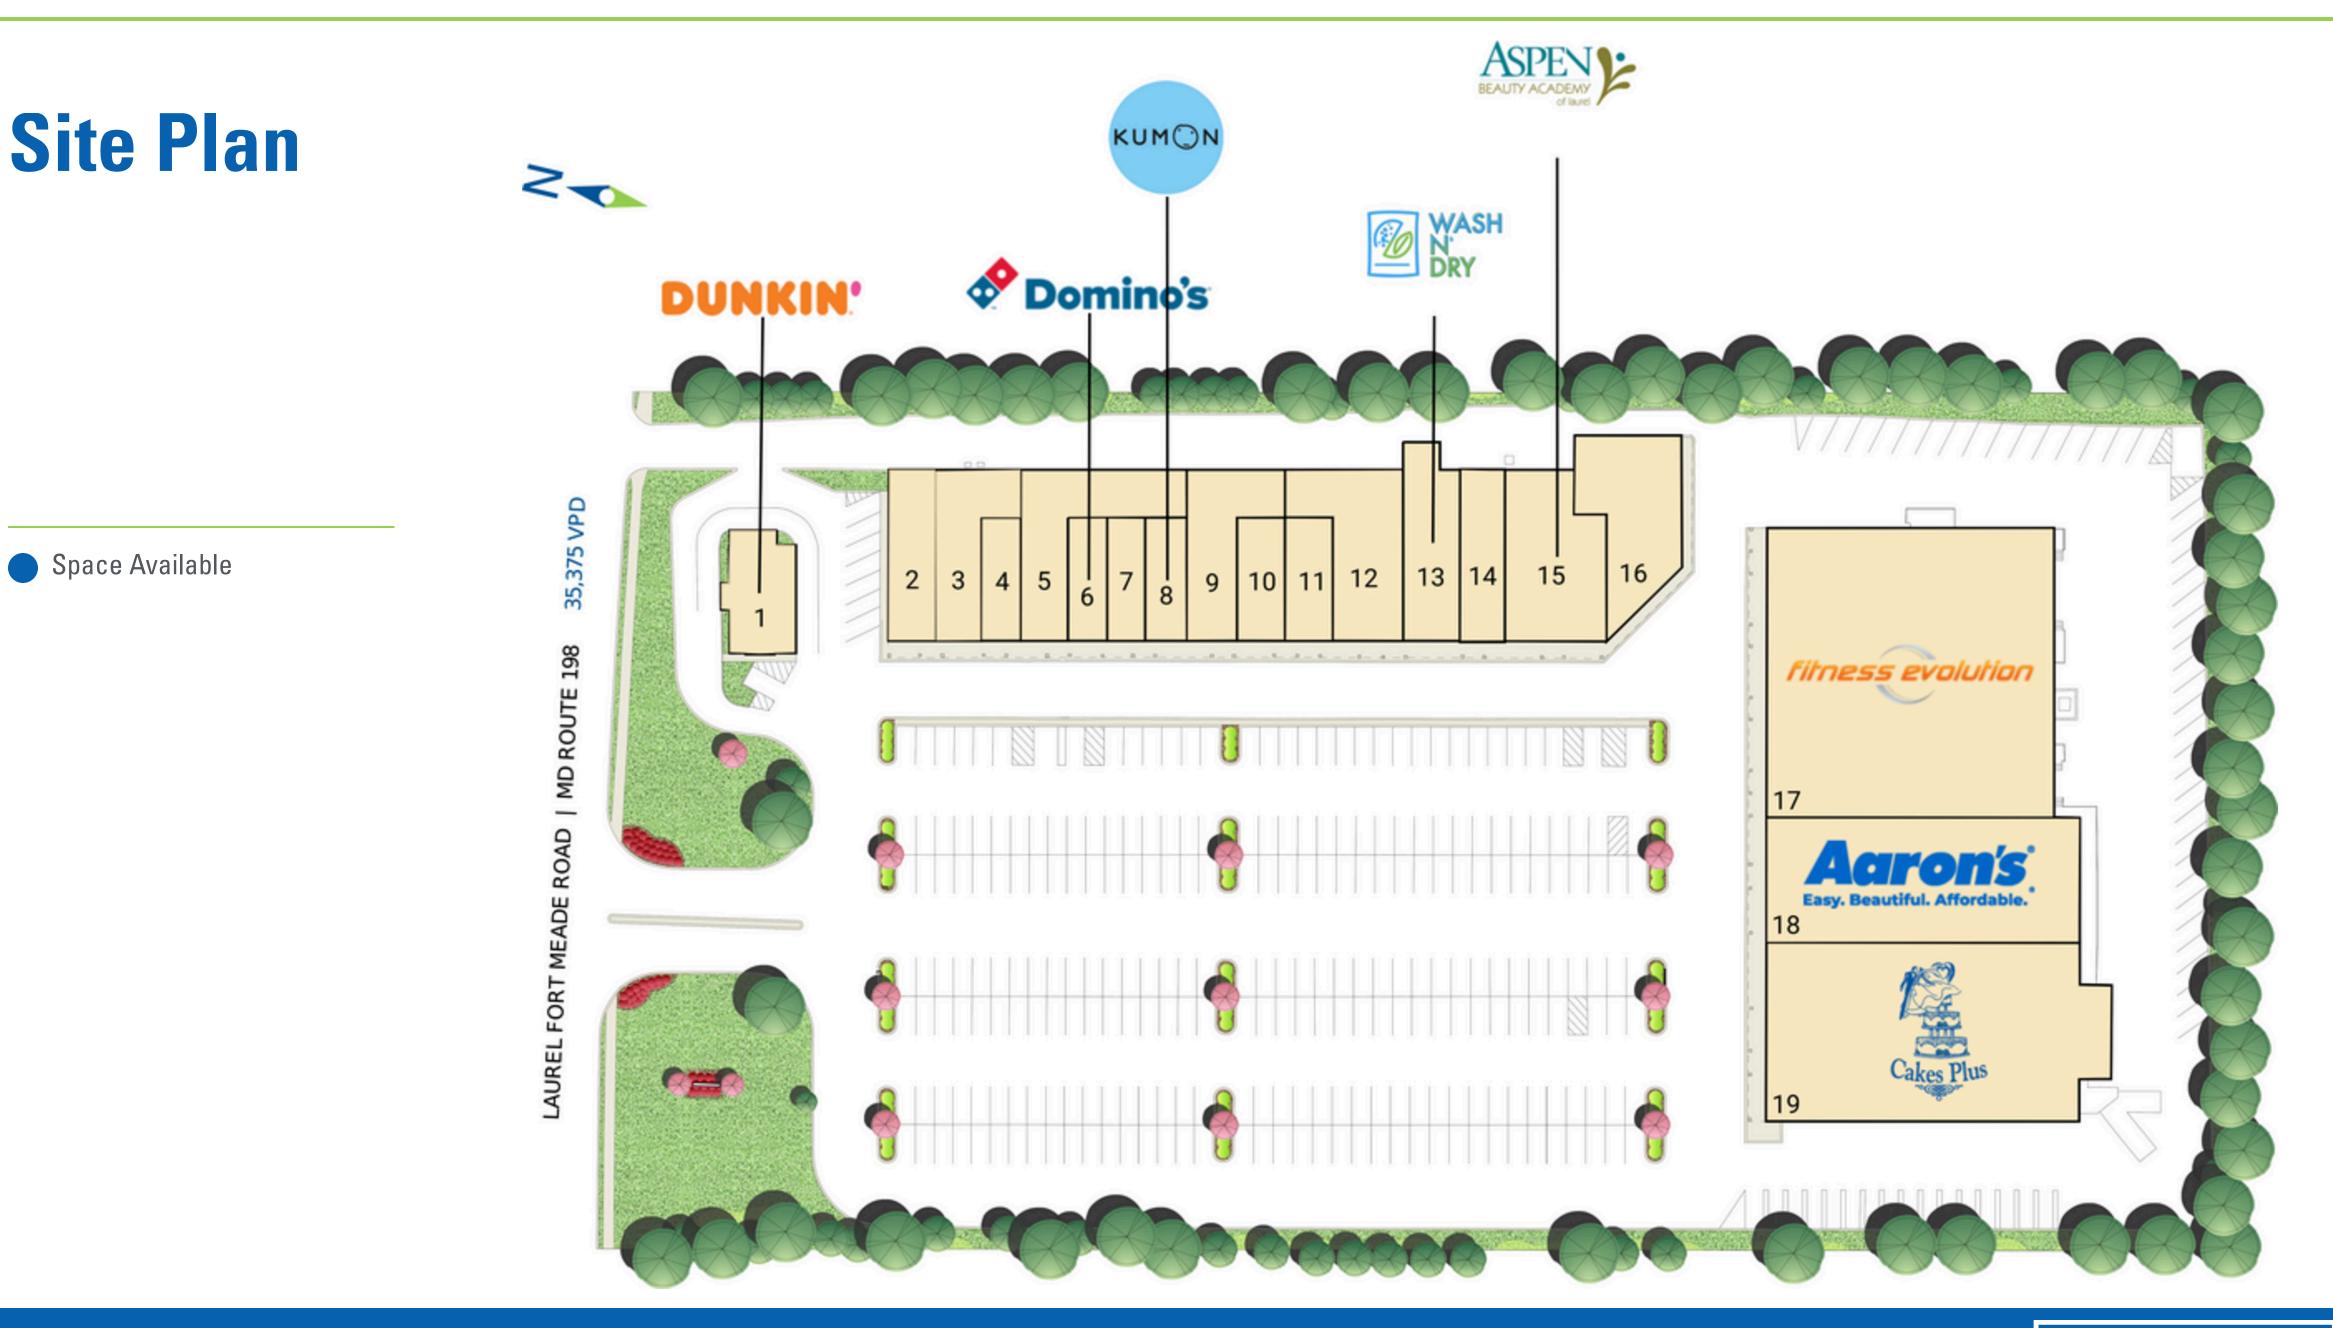

## **Tenant List**

| Space # | Sq. Ft. | Tenant            | Space # | Sq. Ft. | Tenant                | Space # | Sq. Ft. | Tenant                      |
|---------|---------|-------------------|---------|---------|-----------------------|---------|---------|-----------------------------|
| 1       | 1,500   | Dunkin'           | 8       | 1,200   | Kumon Learning Center | 15      | 5,200   | Aspen Beauty Academy        |
| 2       | 1,600   | Pho 89            | 9       | 2,000   | La Tiendita de Luly   | 16      | 2,192   | One Stop Wholesale & Retail |
| 3       | 2,000   | Bubbakoo Burritos | 10      | 1,200   | EL & S Beauty Supply  |         |         | Market                      |
| 4       | 1,200   | Tobacco Park      | 11      | 1,200   | Vibrant Strands       | 17      | 18,316  | Fitness Evolution           |
| 5       | 2,800   | Massage Jasmine   | 12      | 3,600   | A-1 Pawnbrokers       | 18      | 7,314   | Aaron's                     |
| 6       | 1,200   | Domino's Pizza    | 13      | 2,000   | Wash N' Dry           | 19      | 13,724  | Cakes Plus                  |
| 7       | 1,200   | JJ Nail Spa       | 14      | 1,000   | Ameritel              |         |         |                             |

### **Brockbridge Shopping Center**