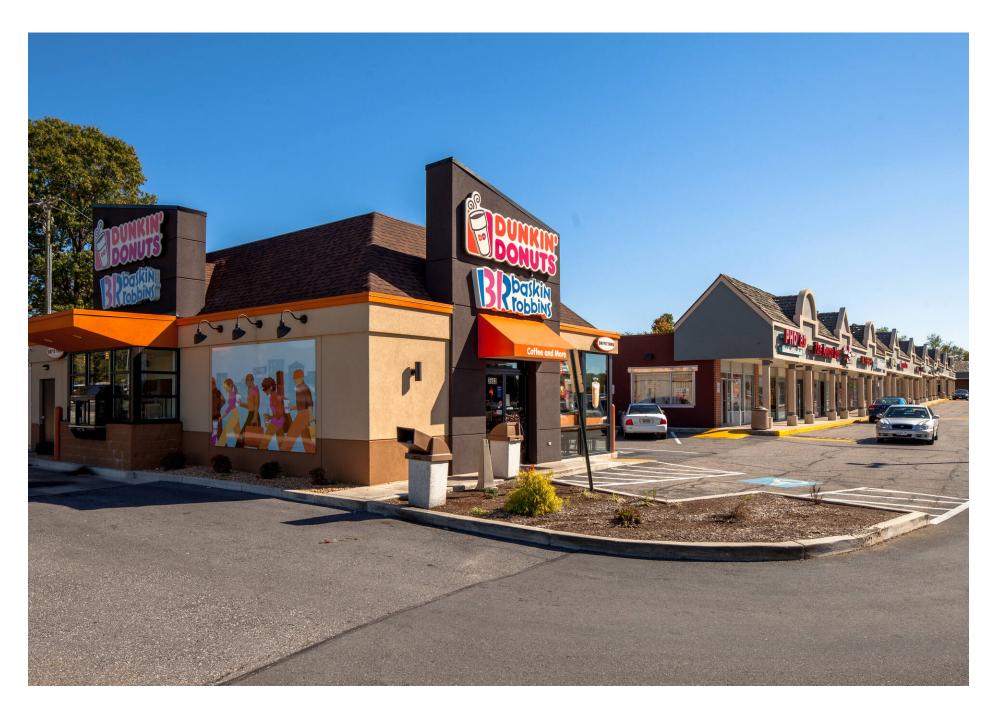

**Brockbridge Shopping Center** Laurel, MD

#### Fully Leased

# RAPPAPORT CULTIVATING PLACES

R





- Situated in a high-traffic area off Rt. 198, the 70,446 SF Neighborhood Center offers excellent visibility and accessibility
- Ample surface parking, between Laurel and Fort Meade, near the Baltimore-Washington Parkway
- In close proximity to employers such as Fort Meade Army Base, the National Security Agency (NSA), and Johns Hopkins Applied Physics Laboratory
- Features a diverse tenant mix of dining, fitness, retail, and service-oriented
- The area surrounding the Shopping Center is characterized by a diverse, economically active, and growing population, offering a robust customer base for businesses in the vicinity







#### **Brockbridge Shopping Center**

## **2025 Demographics**

|                       | 1 mi.     | <b>3 mi</b> . | 5 mi.     |  |
|-----------------------|-----------|---------------|-----------|--|
| Population            | 87,242    | 161,743       | 324,742   |  |
| Daytime<br>Population | 11,564    | 76,540        | 150,820   |  |
| Household<br>Income   | \$111,466 | \$111,981     | \$128,592 |  |
| Traffic<br>Counts     | 41,600    | on Fort Meade | e Road    |  |

**Domino's** 





UNKIN."

D





RAPPAPORT

ULTIVATING







#### **Brockbridge Shopping Center**

Laurel Park Horse Racing Venue 671K+ Attendees Per Year

ORT MEADE ROAD 41,600 VPD

Maryland City Plaza

Laurel Golf Center

1

Brockbridge Shopping Center



RAPPAPORT



Walmart



#### **Brockbridge Shopping Ce