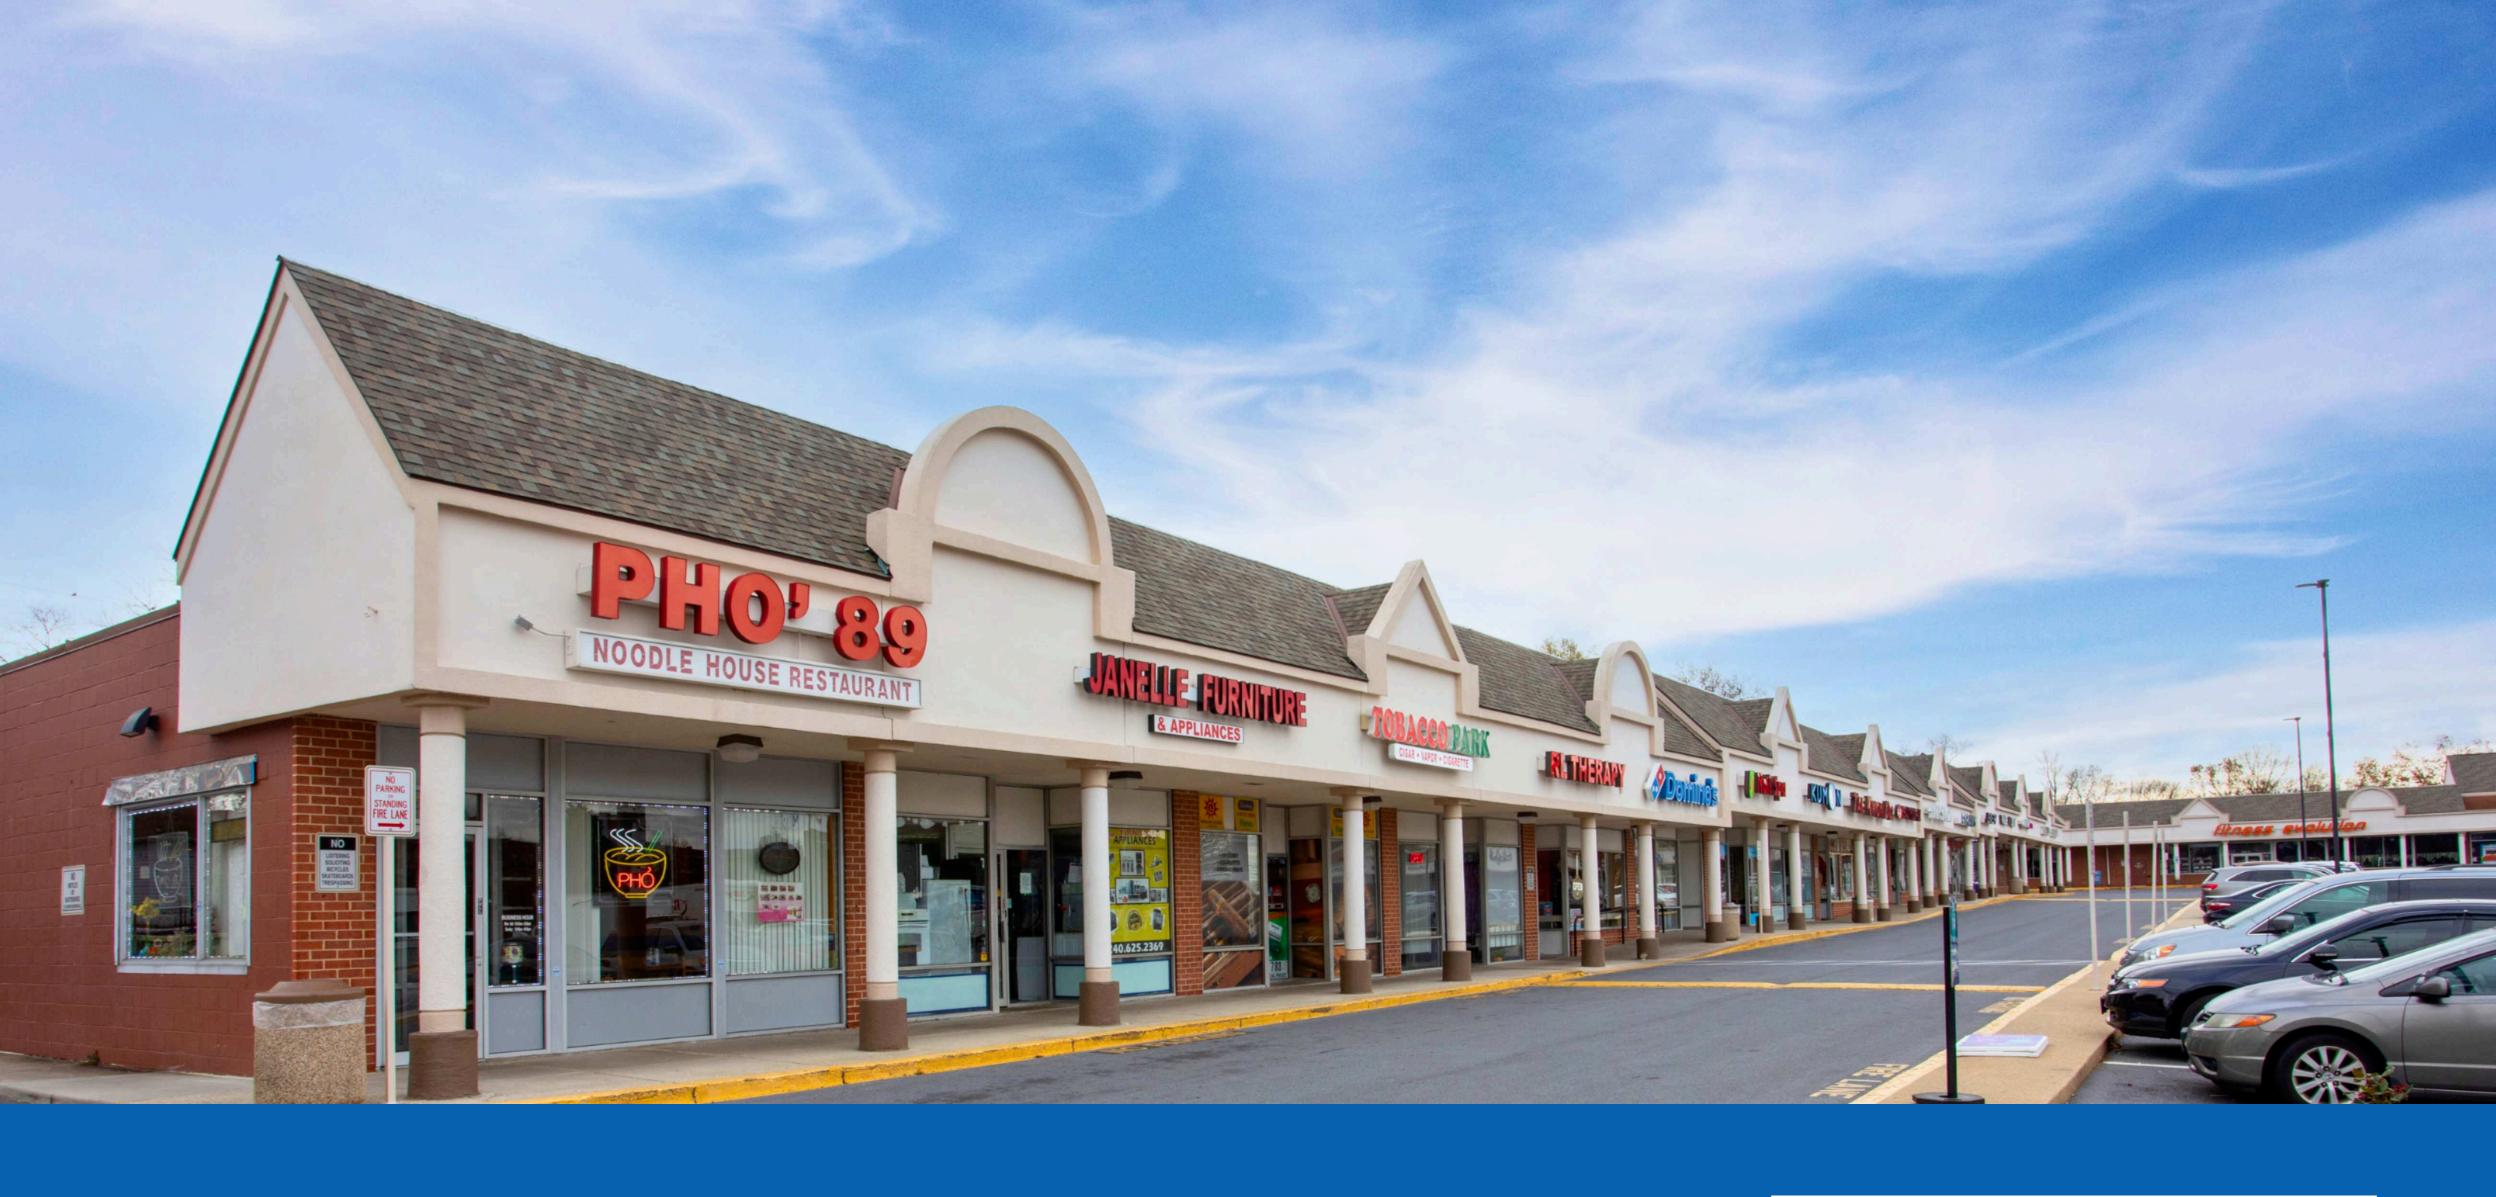

**Brockbridge Shopping Center** Laurel, MD

# RAPPAPORT CULTIVATING PLACES

R

- Situated in a high-traffic area off Rt. 198, the 70,446 SF Neighborhood Center offers excellent visibility and accessibility
- Ample surface parking, between Laurel and Fort Meade, near the Baltimore-Washington Parkway
- In close proximity to employers such as Fort Meade Army Base, the National Security Agency (NSA), and Johns Hopkins Applied Physics Laboratory
- Features a diverse tenant mix of dining, fitness, retail, and service-oriented
- The area surrounding the Shopping Center is characterized by a diverse, economically active, and growing population, offering a robust customer base for businesses in the vicinity