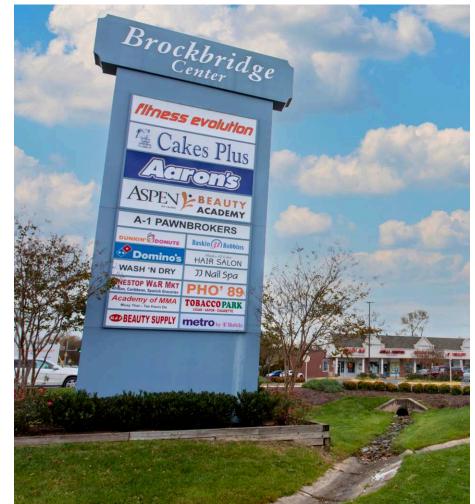

## **Tenant List**

| Space # | Sq. Ft. | Tenant            | Space # | Sq. Ft. | Tenant                | Space # | Sq. Ft. | Tenant                      |
|---------|---------|-------------------|---------|---------|-----------------------|---------|---------|-----------------------------|
| 1       | 1,500   | Dunkin'           | 8       | 1,200   | Kumon Learning Center | 15      | 5,200   | Aspen Beauty Academy        |
| 2       | 1,600   | Pho 89            | 9       | 2,000   | La Tiendita de Luly   | 16      | 2,192   | One Stop Wholesale & Retail |
| 3       | 2,000   | Bubbakoo Burritos | 10      | 1,200   | EL & S Beauty Supply  |         |         | Market                      |
| 4       | 1,200   | Tobacco Park      | 11      | 1,200   | Vibrant Strands       | 17      | 18,316  | Fitness Evolution           |
| 5       | 2,800   | Massage Jasmine   | 12      | 3,600   | A-1 Pawnbrokers       | 18      | 7,314   | Aaron's                     |
| 6       | 1,200   | Domino's Pizza    | 13      | 2,000   | Wash N' Dry           | 19      | 13,724  | Cakes Plus                  |
| 7       | 1,200   | JJ Nail Spa       | 14      | 1,000   | Ameritel              |         |         |                             |