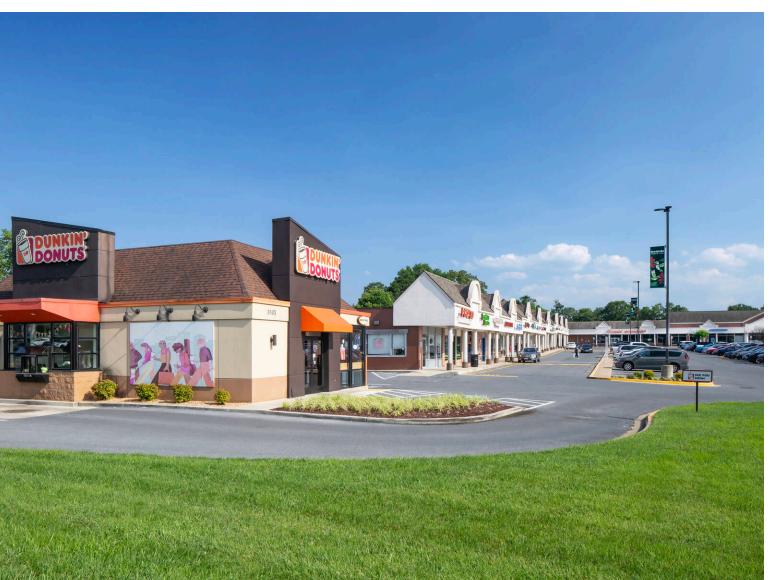

Brockbridge Shopping Center

Laurel, MD

Fully Leased

#### Maryland

- Situated in a high-traffic area off Rt. 198, the 70,446 SF Neighborhood Center offers excellent visibility and accessibility
- Ample surface parking, between Laurel and Fort Meade, near the Baltimore-Washington Parkway
- In close proximity to employers such as Fort Meade Army Base, the National Security Agency (NSA), and Johns Hopkins Applied Physics Laboratory
- Features a diverse tenant mix of dining, fitness, retail, and serviceoriented
- The area surrounding the Shopping Center is characterized by a diverse, economically active, and growing population, offering a robust customer base for businesses in the vicinity

## **Tenant List**

| Space # | Sq. Ft. | Tenant            |
|---------|---------|-------------------|
| 1       | 1,500   | Dunkin'           |
| 2       | 1,600   | Pho 89            |
| 3       | 2,000   | Bubbakoo Burritos |
| 4       | 1,200   | Tobacco Park      |
| 5       | 2,800   | Massage Jasmine   |
| 6       | 1,200   | Domino's Pizza    |
| 7       | 1,200   | JJ Nail Spa       |
|         |         |                   |