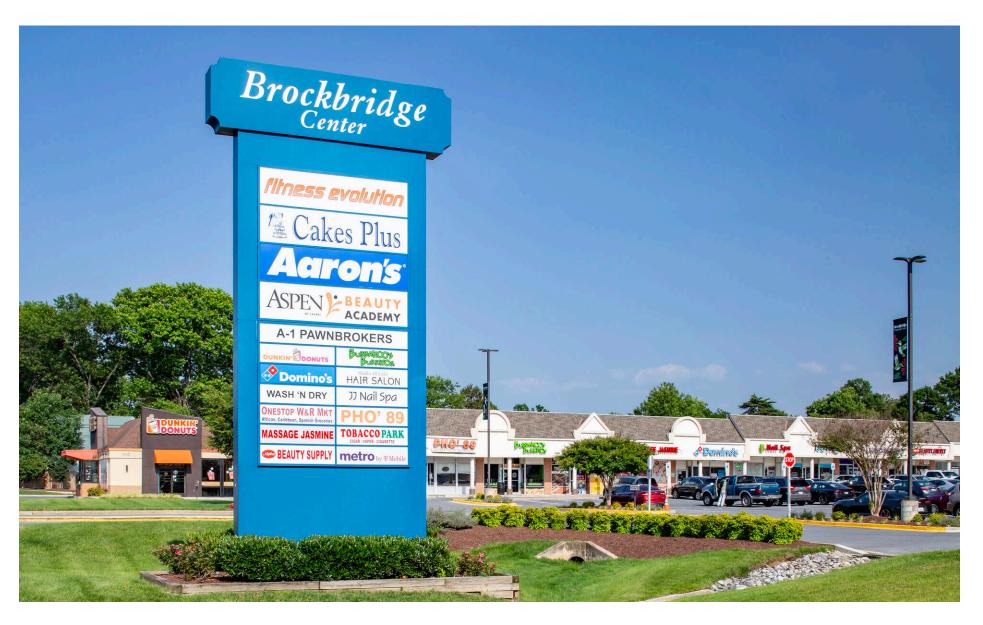

#### **Co-Tenants**

## **Tenant List**

| Space # | Sq. Ft. | Tenant            |
|---------|---------|-------------------|
| 1       | 1,500   | Dunkin'           |
| 2       | 1,600   | Pho 89            |
| 3       | 2,000   | Bubbakoo Burritos |
| 4       | 1,200   | Tobacco Park      |
| 5       | 2,800   | Massage Jasmine   |
| 6       | 1,200   | Domino's Pizza    |
| 7       | 1,200   | JJ Nail Spa       |
|         |         |                   |

| Space # | Sq. Ft. | Tenant                |
|---------|---------|-----------------------|
| 8       | 1,200   | Kumon Learning Center |
| 9       | 2,000   | La Tiendita de Luly   |
| 10      | 1,200   | EL & S Beauty Supply  |
| 11      | 1,200   | Vibrant Strands       |
| 12      | 3,600   | A-1 Pawnbrokers       |
| 13      | 2,000   | Wash N' Dry           |
| 14      | 1,000   | Ameritel              |
|         |         |                       |

| Space # | Sq. Ft. | Tenant                                |
|---------|---------|---------------------------------------|
| 15      | 5,200   | Aspen Beauty Academy                  |
| 16      | 2,192   | One Stop Wholesale & Retail<br>Market |
| 17      | 18,316  | Fitness Evolution                     |
| 18      | 7,314   | Aaron's                               |
| 19      | 13,724  | Cakes Plus                            |