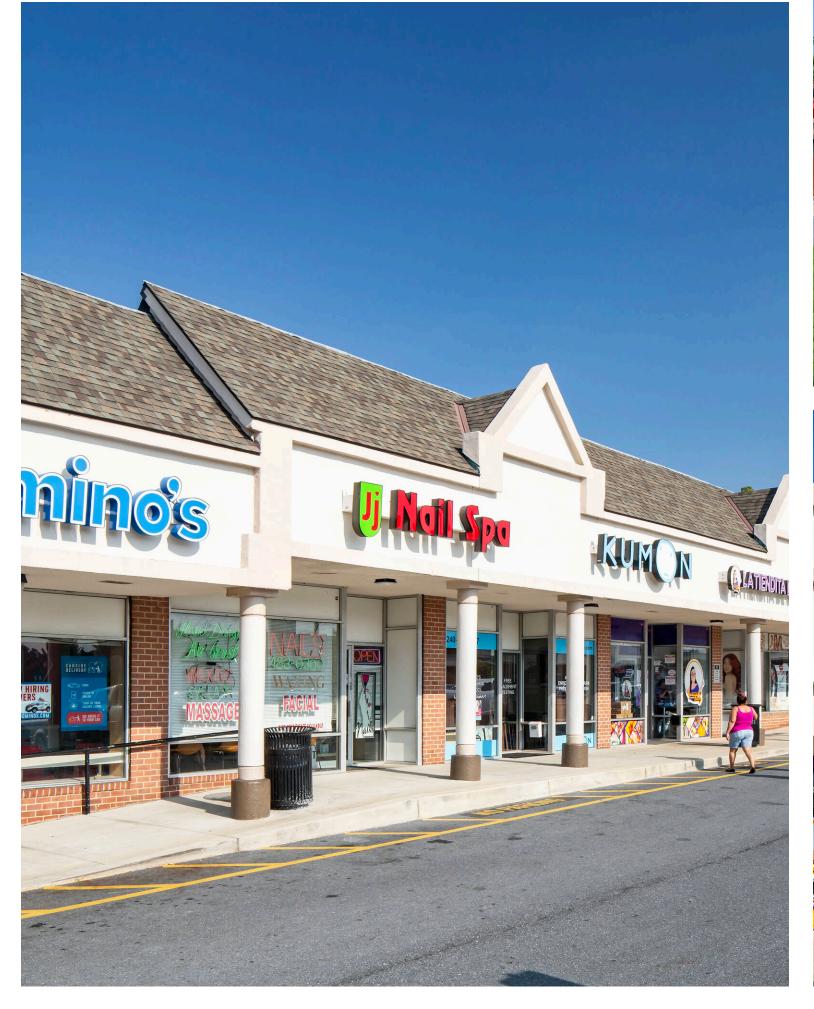

#### **Co-Tenants**

## **Tenant List**

| Space # | Sq. Ft. | Tenant            |
|---------|---------|-------------------|
| 1       | 1,500   | Dunkin'           |
| 2       | 1,600   | Pho 89            |
| 3       | 2,000   | Bubbakoo Burritos |
| 4       | 1,200   | Tobacco Park      |
| 5       | 2,800   | Massage Jasmine   |
| 6       | 1,200   | Domino's Pizza    |
| 7       | 1,200   | JJ Nail Spa       |
|         |         |                   |

| Space # | Sq. Ft. | Tenant                |
|---------|---------|-----------------------|
| 8       | 1,200   | Kumon Learning Center |
| 9       | 2,000   | La Tiendita de Luly   |
| 10      | 1,200   | EL & S Beauty Supply  |
| 11      | 1,200   | Vibrant Strands       |
| 12      | 3,600   | A-1 Pawnbrokers       |
| 13      | 2,000   | Wash N' Dry           |
| 14      | 1,000   | Ameritel              |
|         |         |                       |