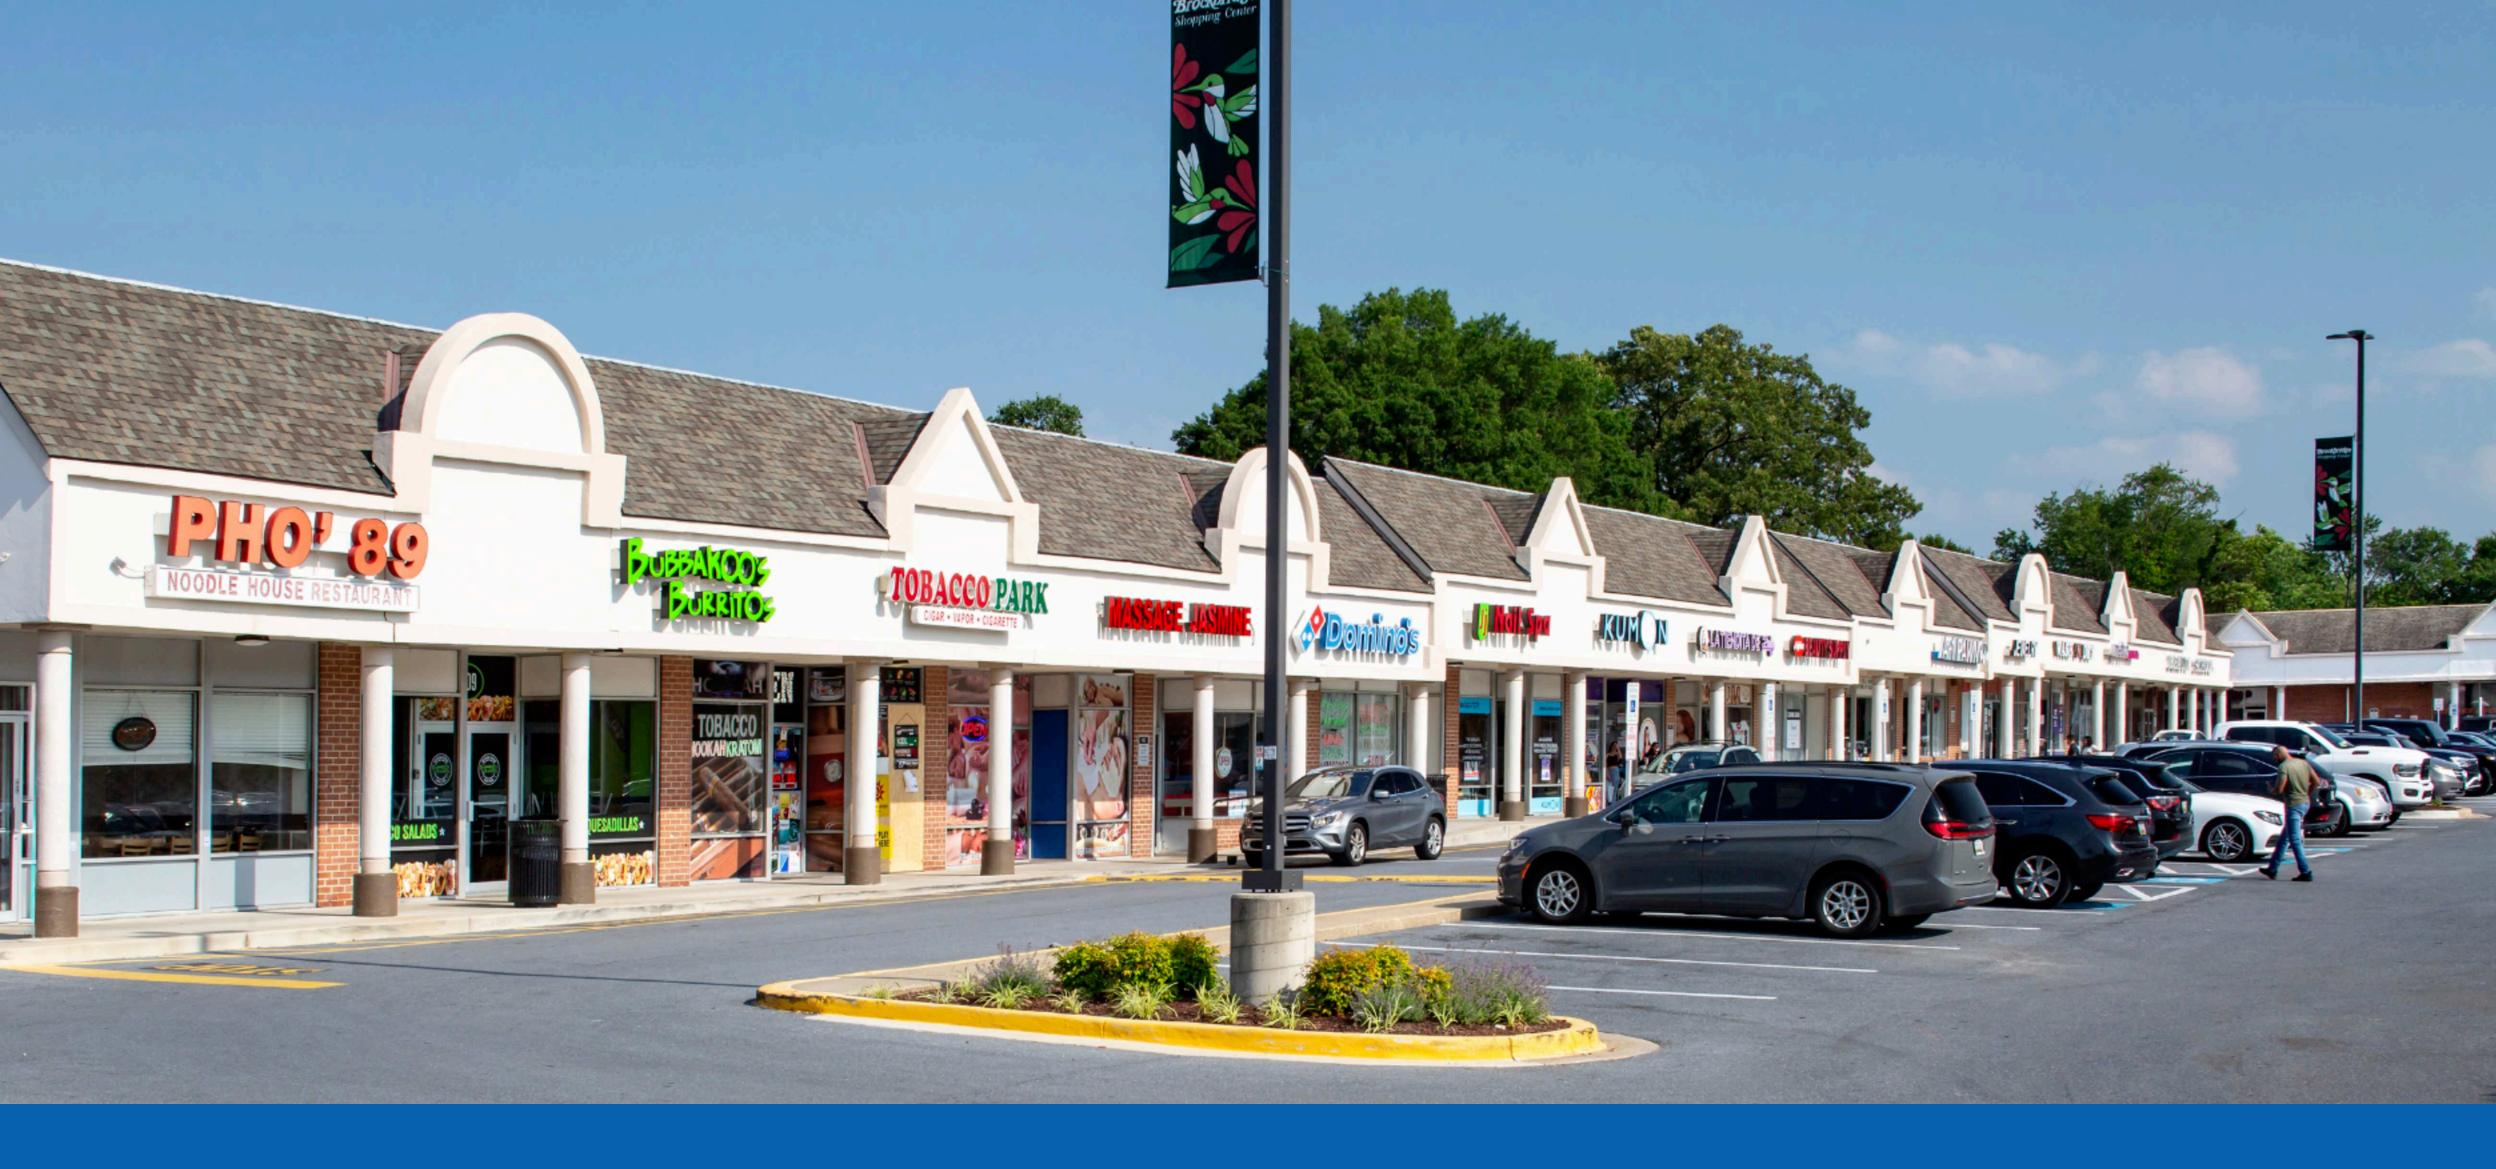

#### Maryland

- Situated in a high-traffic area off Rt. 198, the 70,446 SF Neighborhood Center offers excellent visibility and accessibility
- Ample surface parking, between Laurel and Fort Meade, near the Baltimore-Washington Parkway
- In close proximity to employers such as Fort Meade Army Base, the National Security Agency (NSA), and Johns Hopkins Applied Physics Laboratory
- Features a diverse tenant mix of dining, fitness, retail, and serviceoriented
- The area surrounding the Shopping Center is characterized by a diverse, economically active, and growing population, offering a robust customer base for businesses in the vicinity

#### **Co-Tenants**