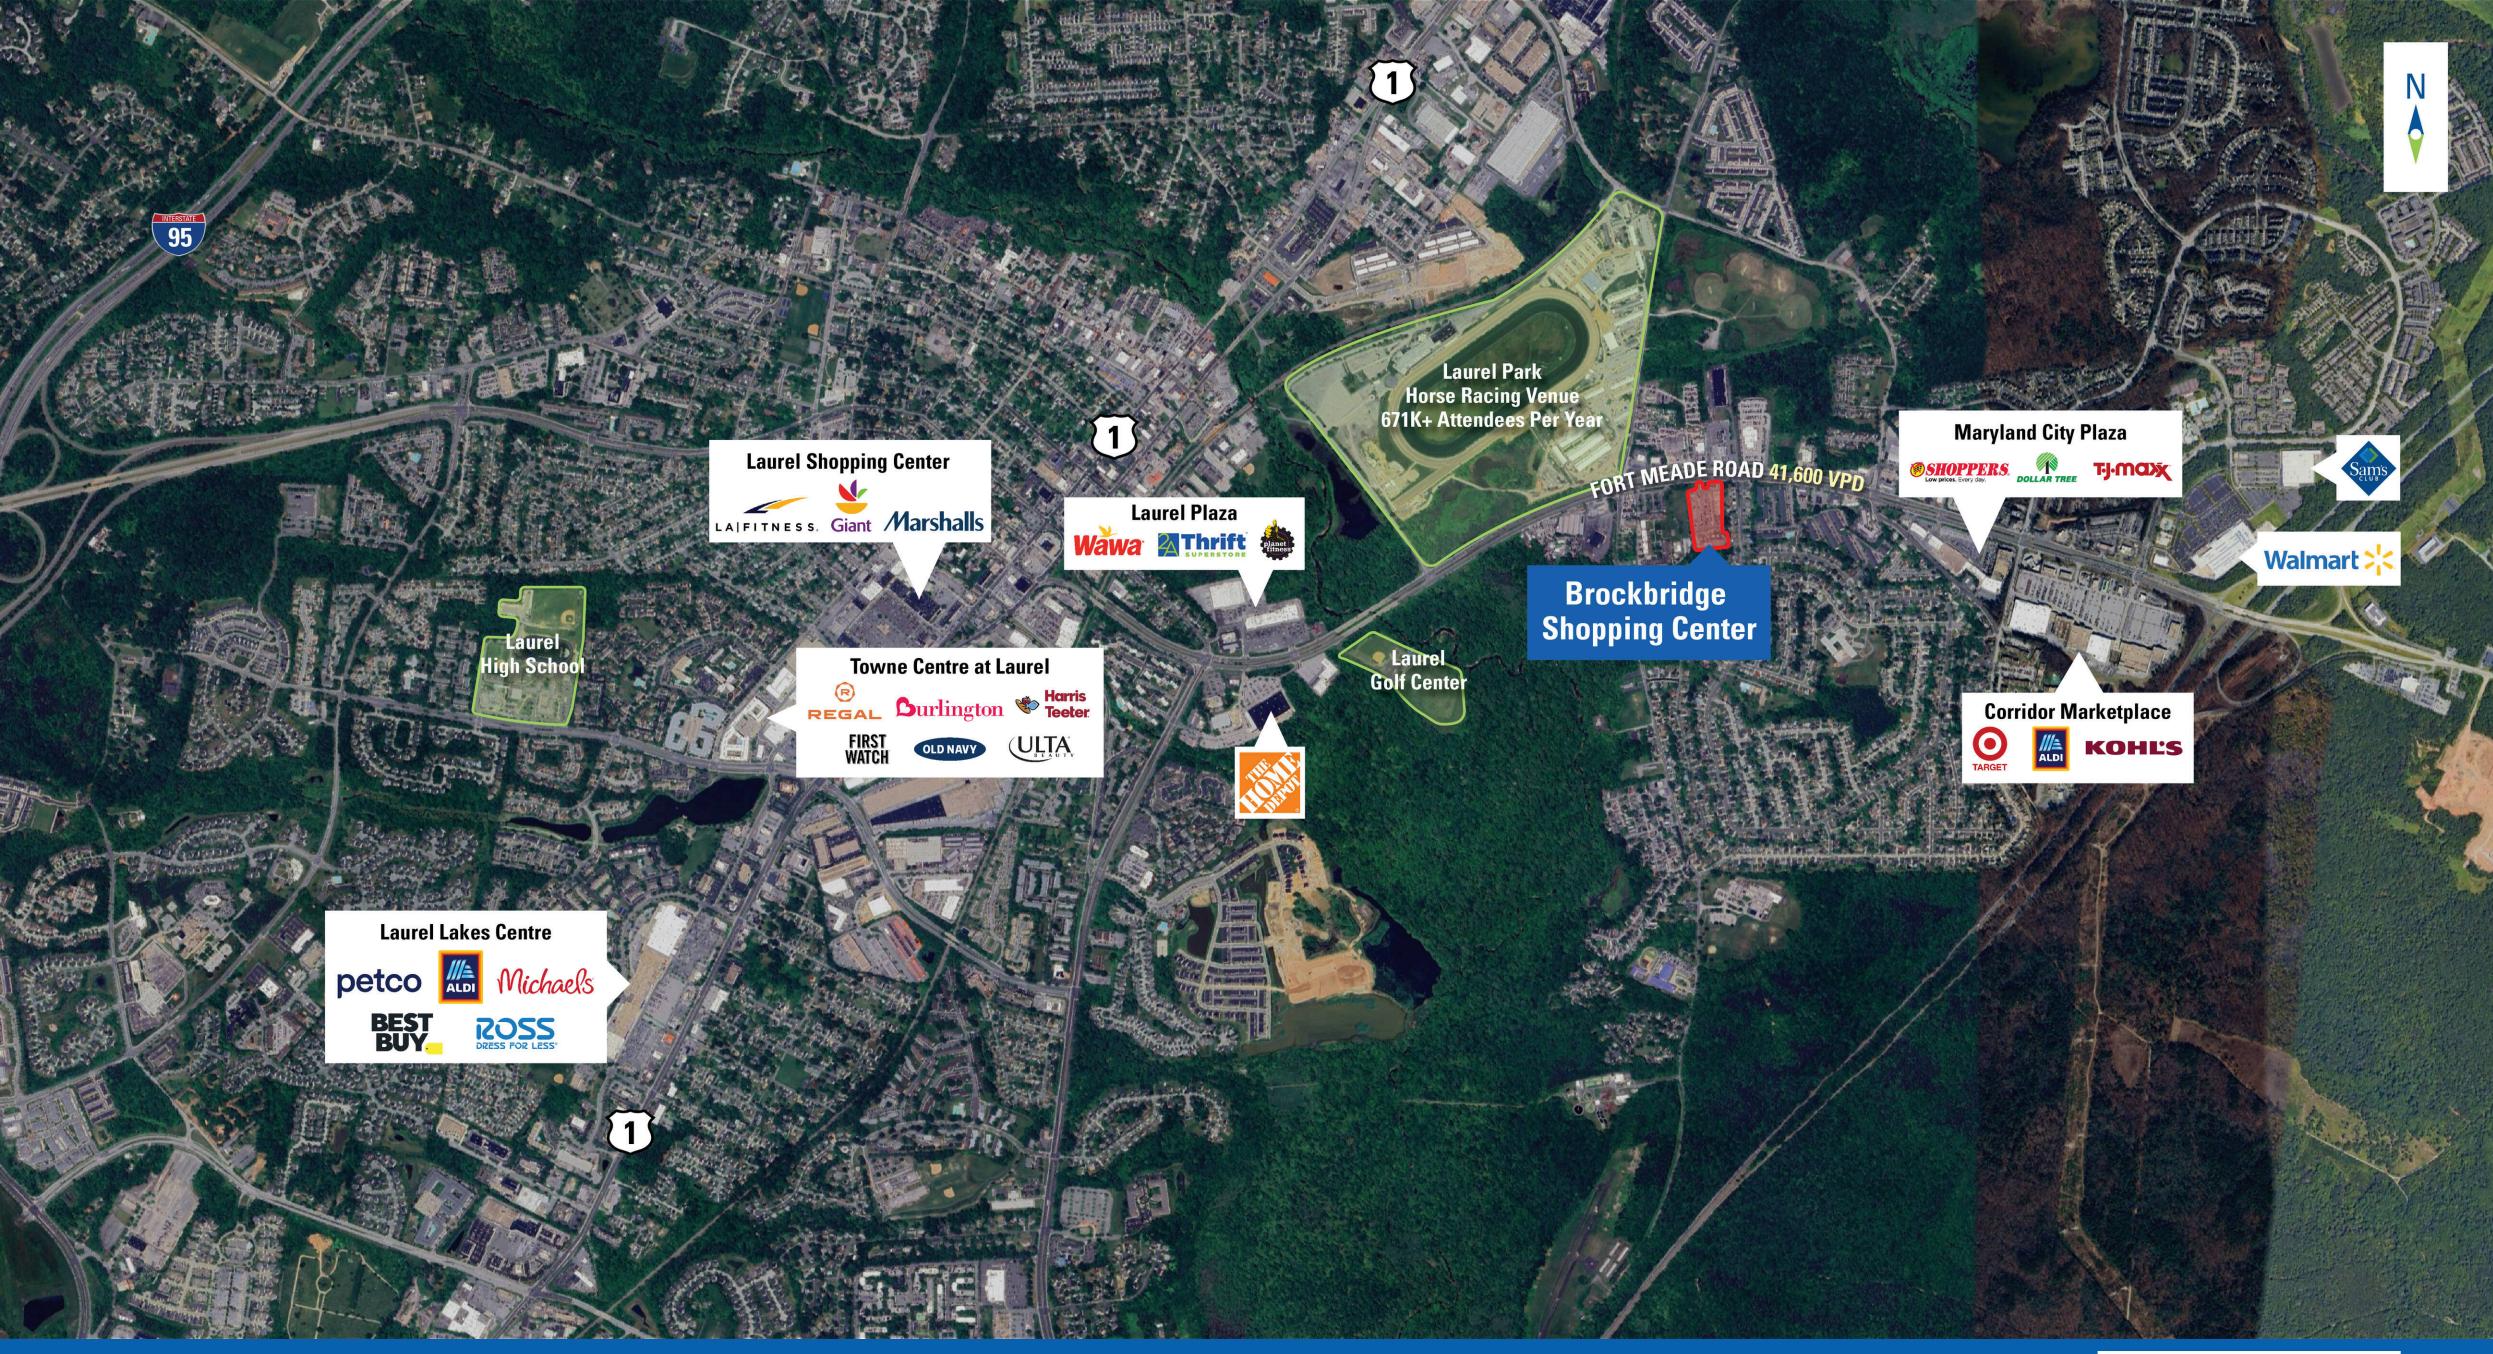

#### Maryland

- Situated in a high-traffic area off Rt. 198, the 70,446 SF Neighborhood Center offers excellent visibility and accessibility
- Ample surface parking, between Laurel and Fort Meade, near the Baltimore-Washington Parkway
- In close proximity to employers such as Fort Meade Army Base, the National Security Agency (NSA), and Johns Hopkins Applied Physics Laboratory
- Features a diverse tenant mix of dining, fitness, retail, and serviceoriented
- The area surrounding the Shopping Center is characterized by a diverse, economically active, and growing population, offering a robust customer base for businesses in the vicinity

#### **2025 Demographics**

|                       | 1 mi.     | 3 mi.         | 5 mi.     |
|-----------------------|-----------|---------------|-----------|
| Population            | 87,242    | 161,743       | 324,742   |
| Daytime<br>Population | 11,564    | 76,540        | 150,820   |
| Household<br>Income   | \$111,466 | \$111,981     | \$128,592 |
| Traffic Counts        | 41,600    | on Fort Meade | Road      |