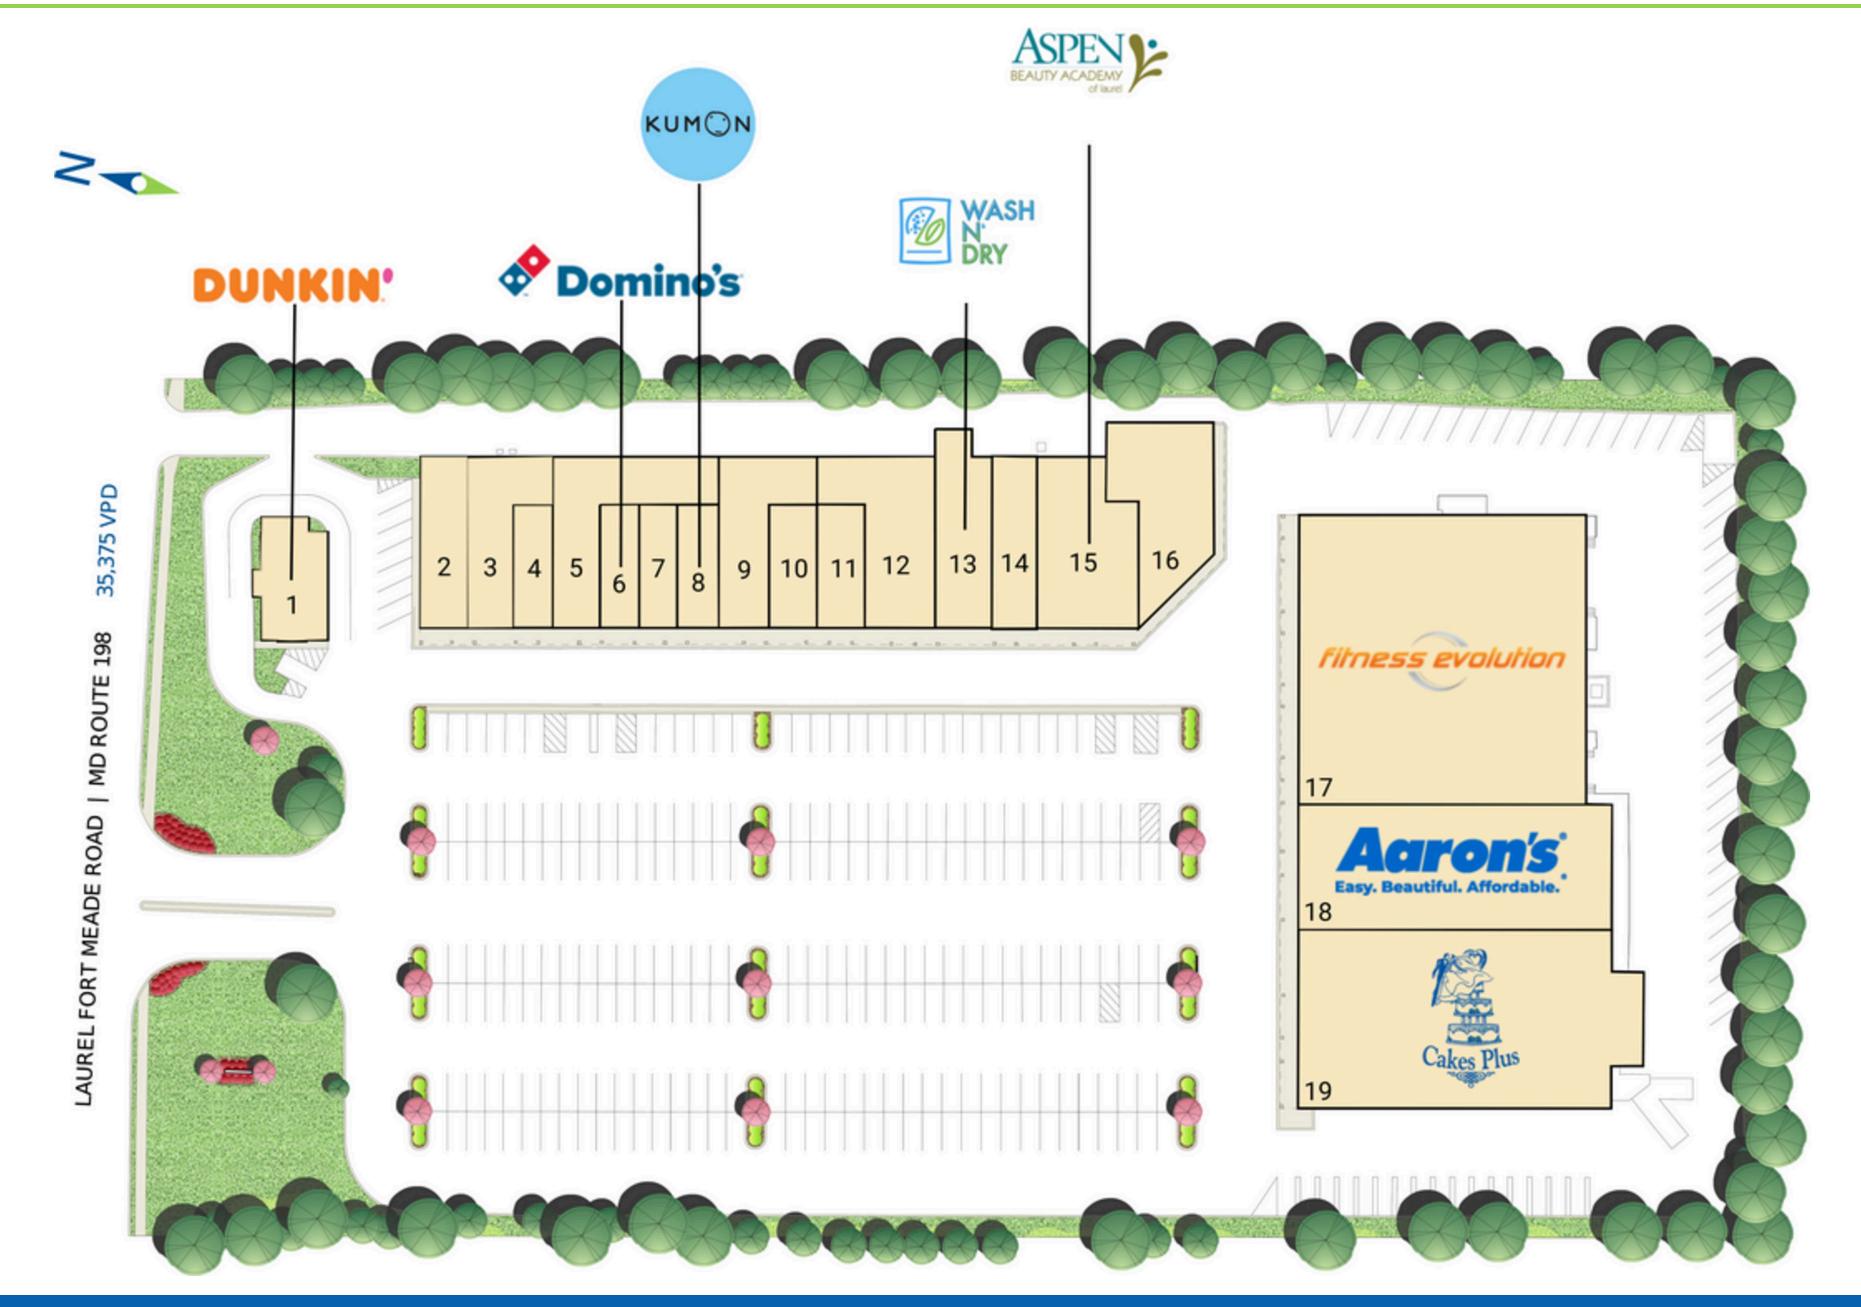

### **Site Plan**

Space Available

## **Tenant List**

| Space # | Sq. Ft. | Tenant            |
|---------|---------|-------------------|
| 1       | 1,500   | Dunkin'           |
| 2       | 1,600   | Pho 89            |
| 3       | 2,000   | Bubbakoo Burritos |
| 4       | 1,200   | Tobacco Park      |
| 5       | 2,800   | Massage Jasmine   |
| 6       | 1,200   | Domino's Pizza    |
| 7       | 1,200   | JJ Nail Spa       |
|         |         |                   |

| Space # | Sq. Ft. | Tenant                |
|---------|---------|-----------------------|
| 8       | 1,200   | Kumon Learning Center |
| 9       | 2,000   | La Tiendita de Luly   |
| 10      | 1,200   | EL & S Beauty Supply  |
| 11      | 1,200   | Vibrant Strands       |
| 12      | 3,600   | A-1 Pawnbrokers       |
| 13      | 2,000   | Wash N' Dry           |
| 14      | 1,000   | Ameritel              |
|         |         |                       |

| Space # | Sq. Ft. | Tenant                                |
|---------|---------|---------------------------------------|
| 15      | 5,200   | Aspen Beauty Academy                  |
| 16      | 2,192   | One Stop Wholesale & Retail<br>Market |
| 17      | 18,316  | Fitness Evolution                     |
| 18      | 7,314   | Aaron's                               |
| 19      | 13,724  | Cakes Plus                            |