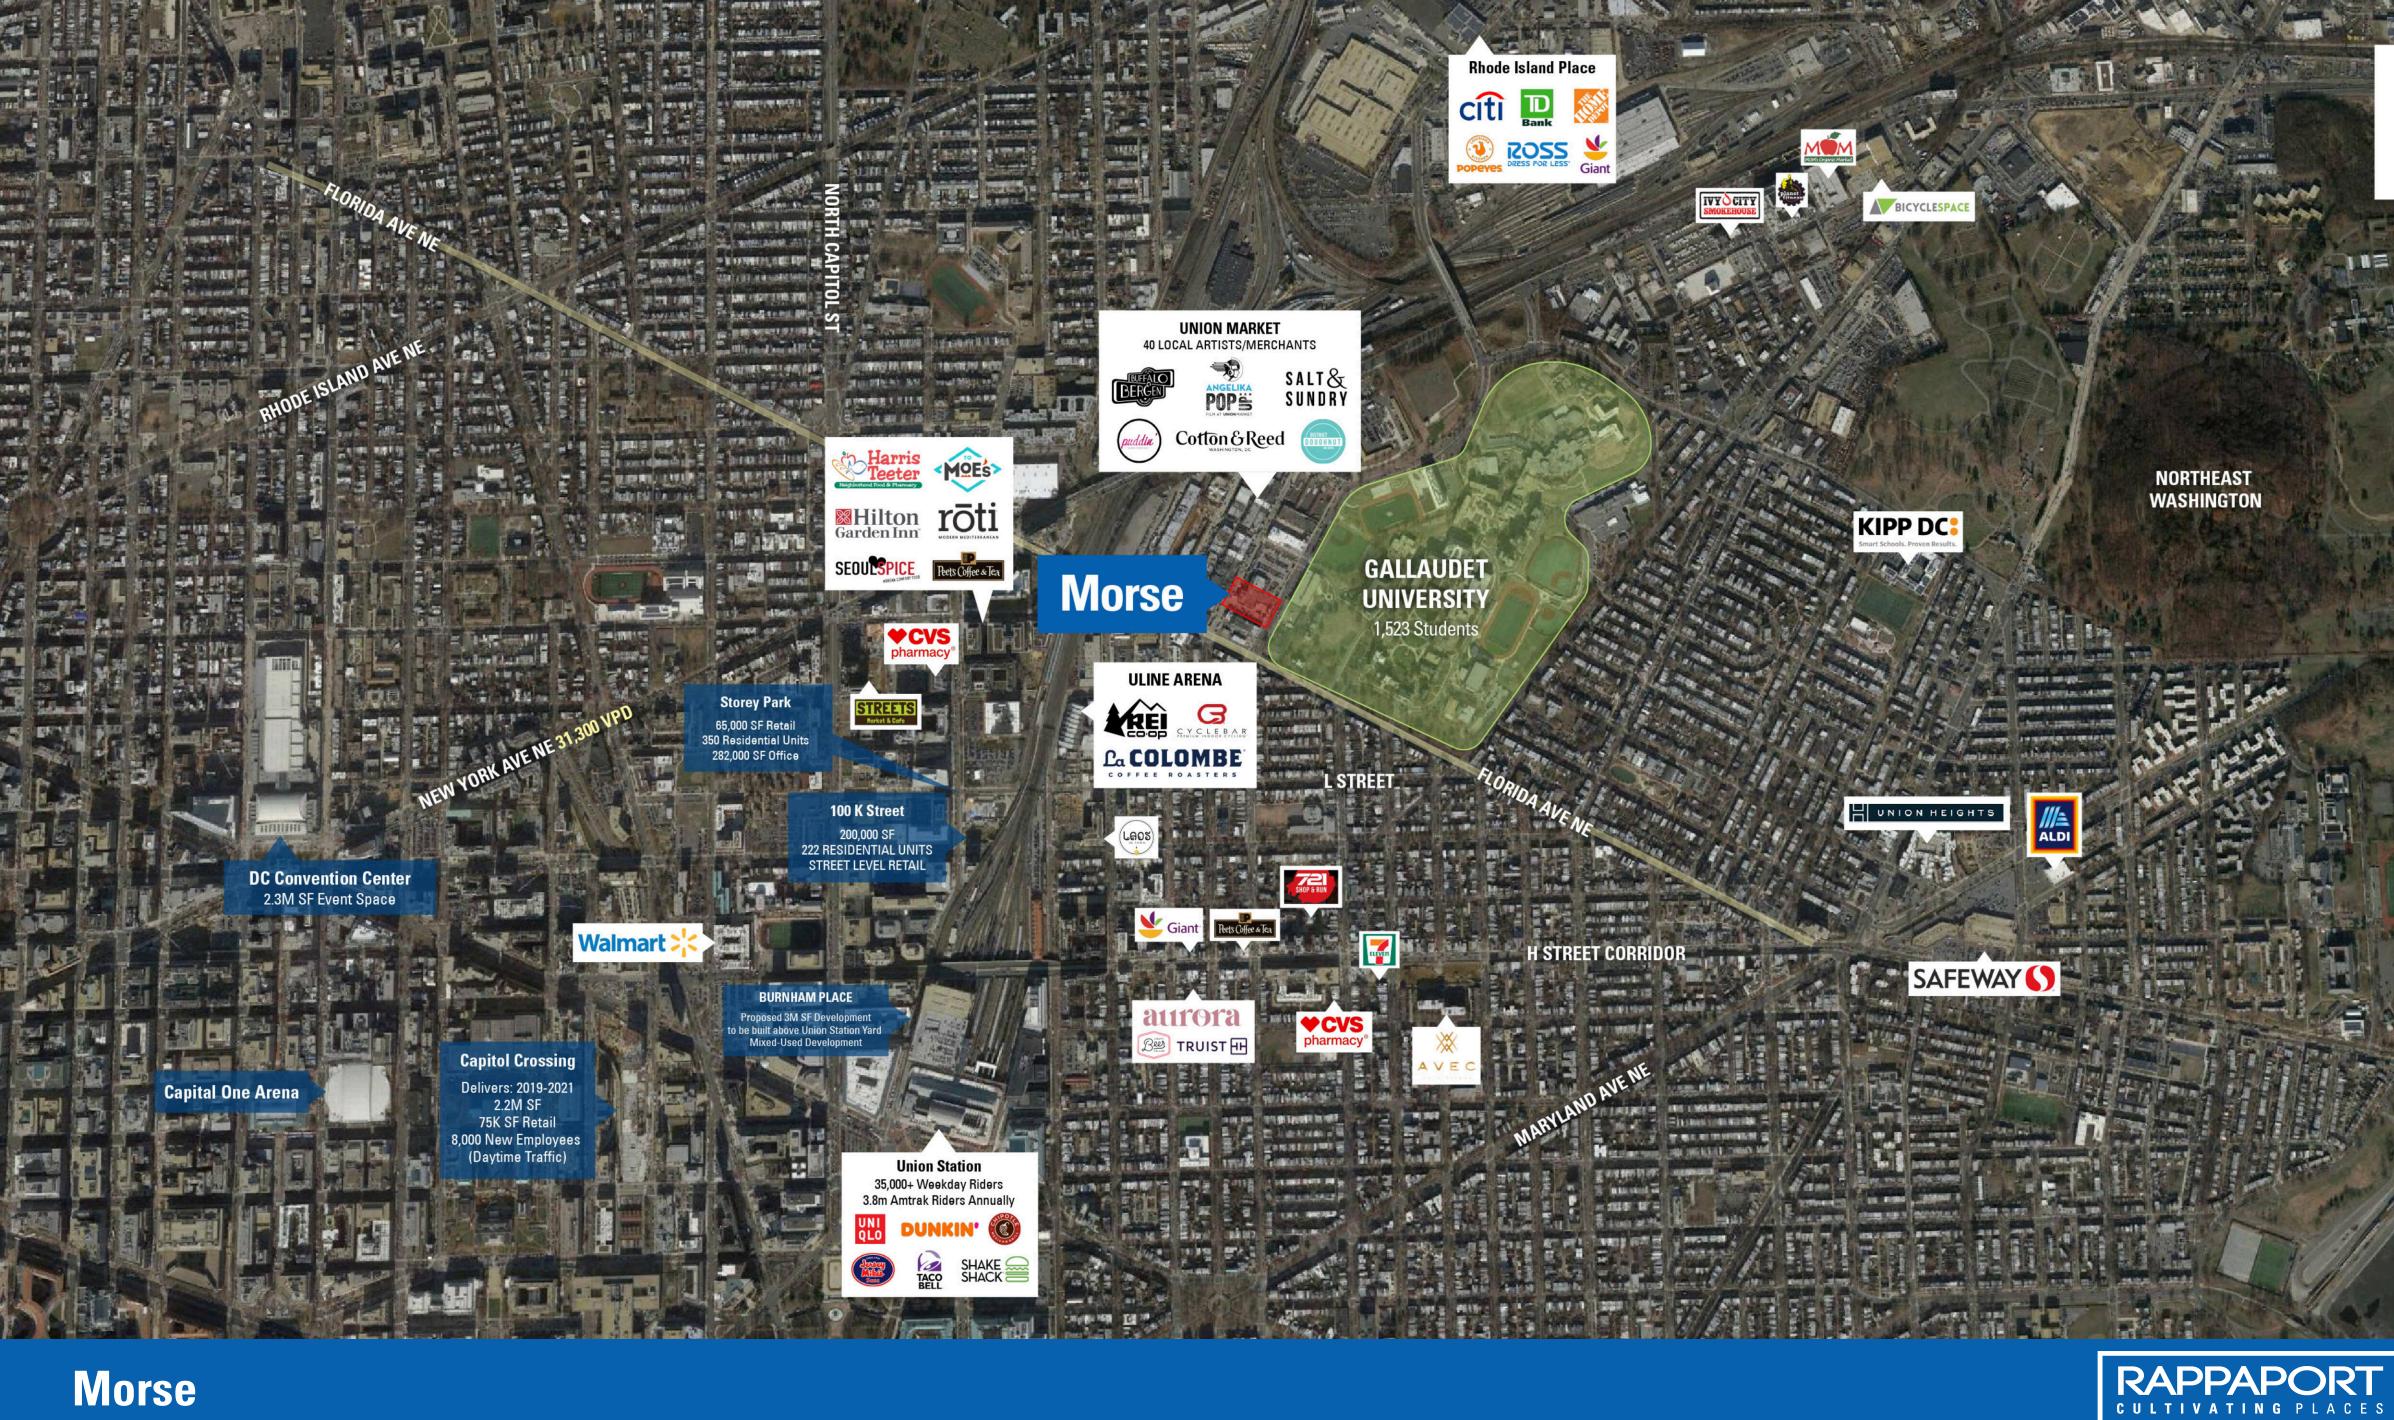

nd restaurant space
- Near Gallaudet University with 1,400 students and 200 faculty
- Over 4,500 residential units within a 5-block radius and 4,700 more in the pipeline
- 23 retail parking spaces with elevator access to 5th Street NE



#### Morse

### **2025 Demographics**

|                       | <b>0.25 mi</b> .         | <b>0.5 mi.</b> | 1 mi.     |
|-----------------------|--------------------------|----------------|-----------|
| Population            | 3,734                    | 14,073         | 64,220    |
| Daytime<br>Population | 2,127                    | 5,047          | 40,573    |
| Household<br>Income   | \$157,232                | \$168,083      | \$161,503 |
| Traffic<br>Counts     | 18,300 on Florida Ave NE |                |           |

### **Area Retailers**









Morse



## Site Plan

| Sq. Ft. | Tenant                  |
|---------|-------------------------|
| 2,986   | Chase Bank              |
| 7,154   | Cordelia Fishbar        |
| 3,085   | Crooked Run Brewery     |
| 4,576   | Tous Les Jours          |
|         | 2,986<br>7,154<br>3,085 |



Space Available

#### Morse



R

## **The Property**







#### Morse





### **Discover your next retail opportunity at** rappaportco.com



**MORSE | 550 MORSE STREET NE, WASHINGTON, DC** Bill Dickinson | bdickinson@rappaportco.com | 703.310.6983 Pat O'Meara | pomeara@rappaportco.com | 571.382.1218

### WASHINGTON, D.C. | MARYLAND | VIRGINIA