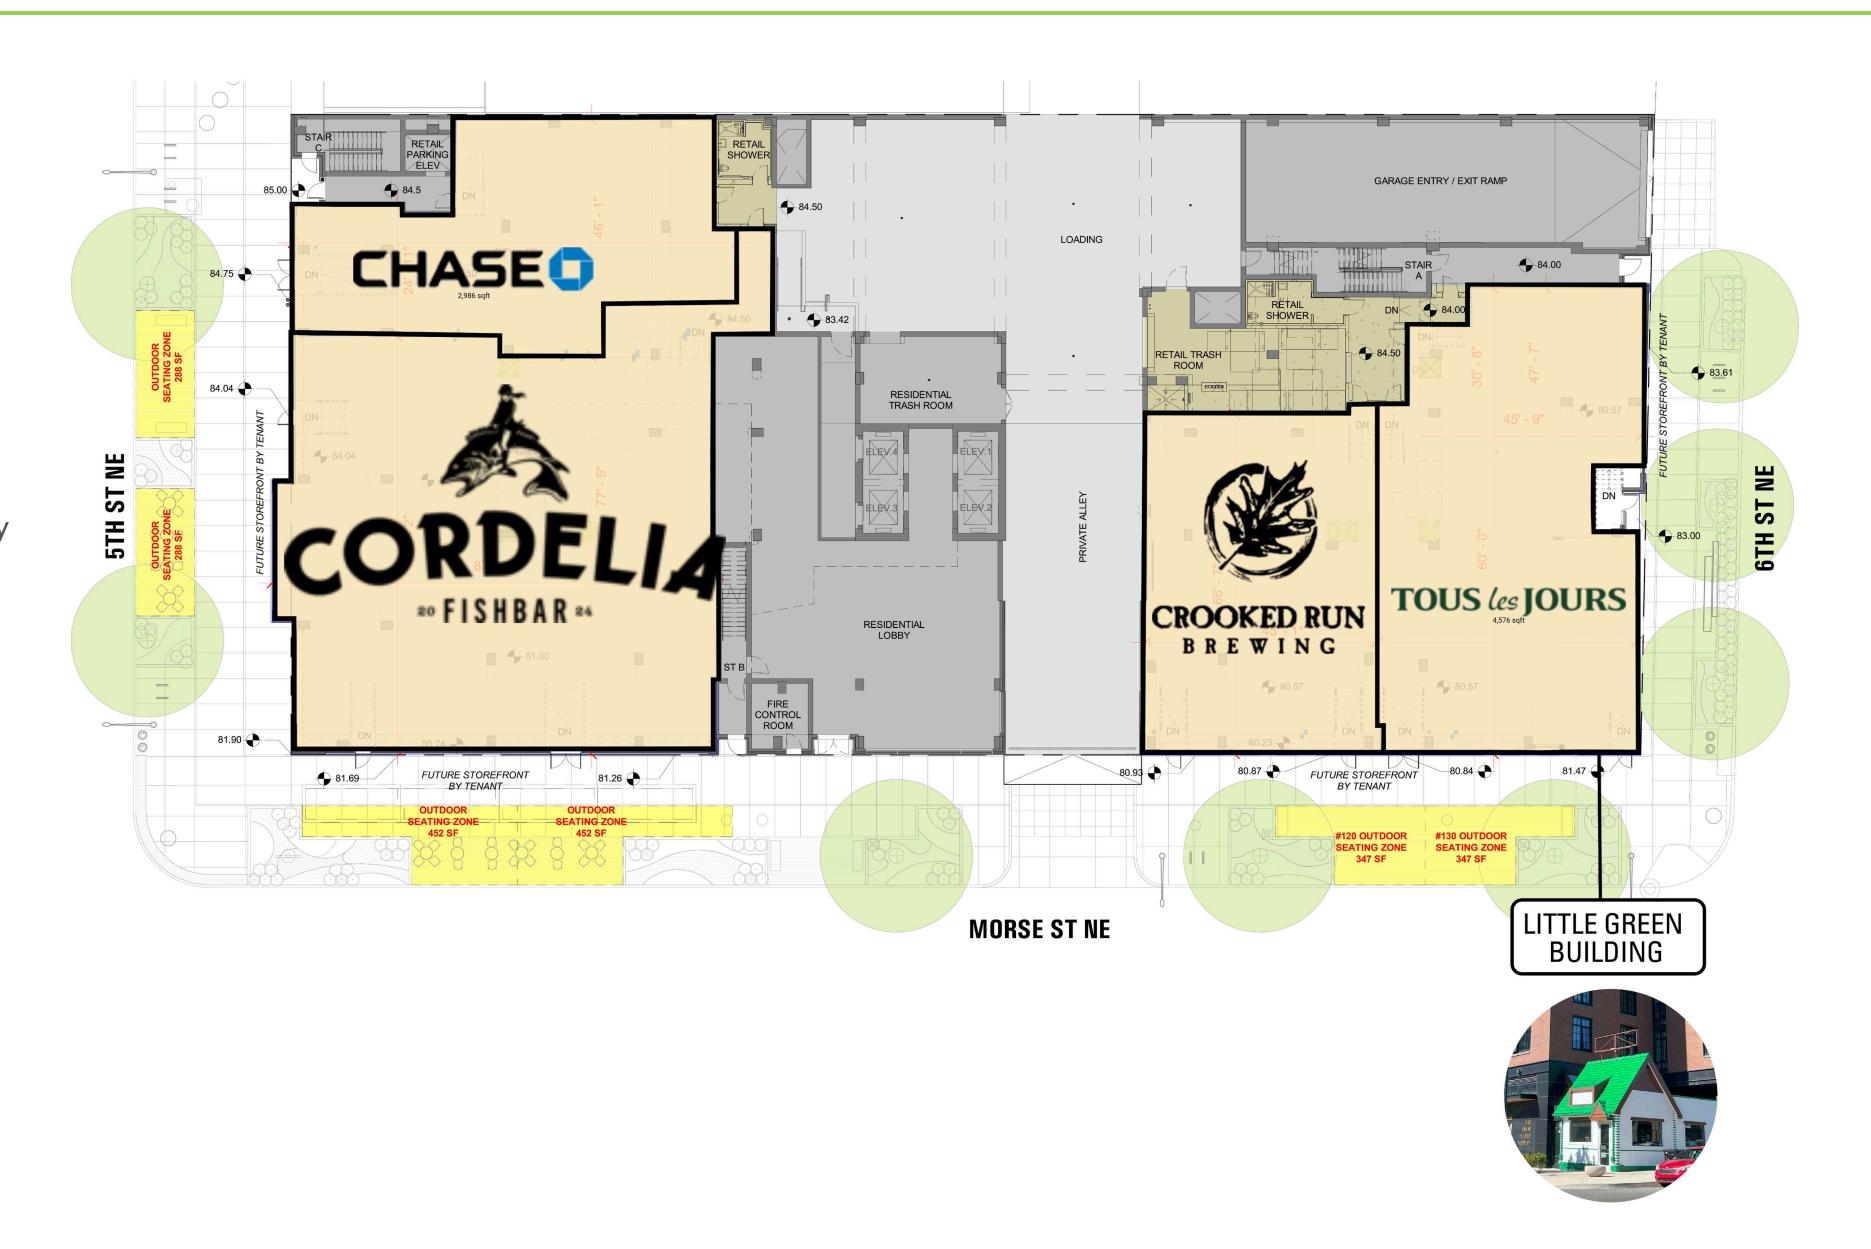

## Site Plan

| Sq. Ft. | Tenant                  |
|---------|-------------------------|
| 2,986   | Chase Bank              |
| 7,154   | Cordelia Fishbar        |
| 3,085   | Crooked Run Brewery     |
| 4,576   | Tous Les Jours          |
|         | 2,986<br>7,154<br>3,085 |