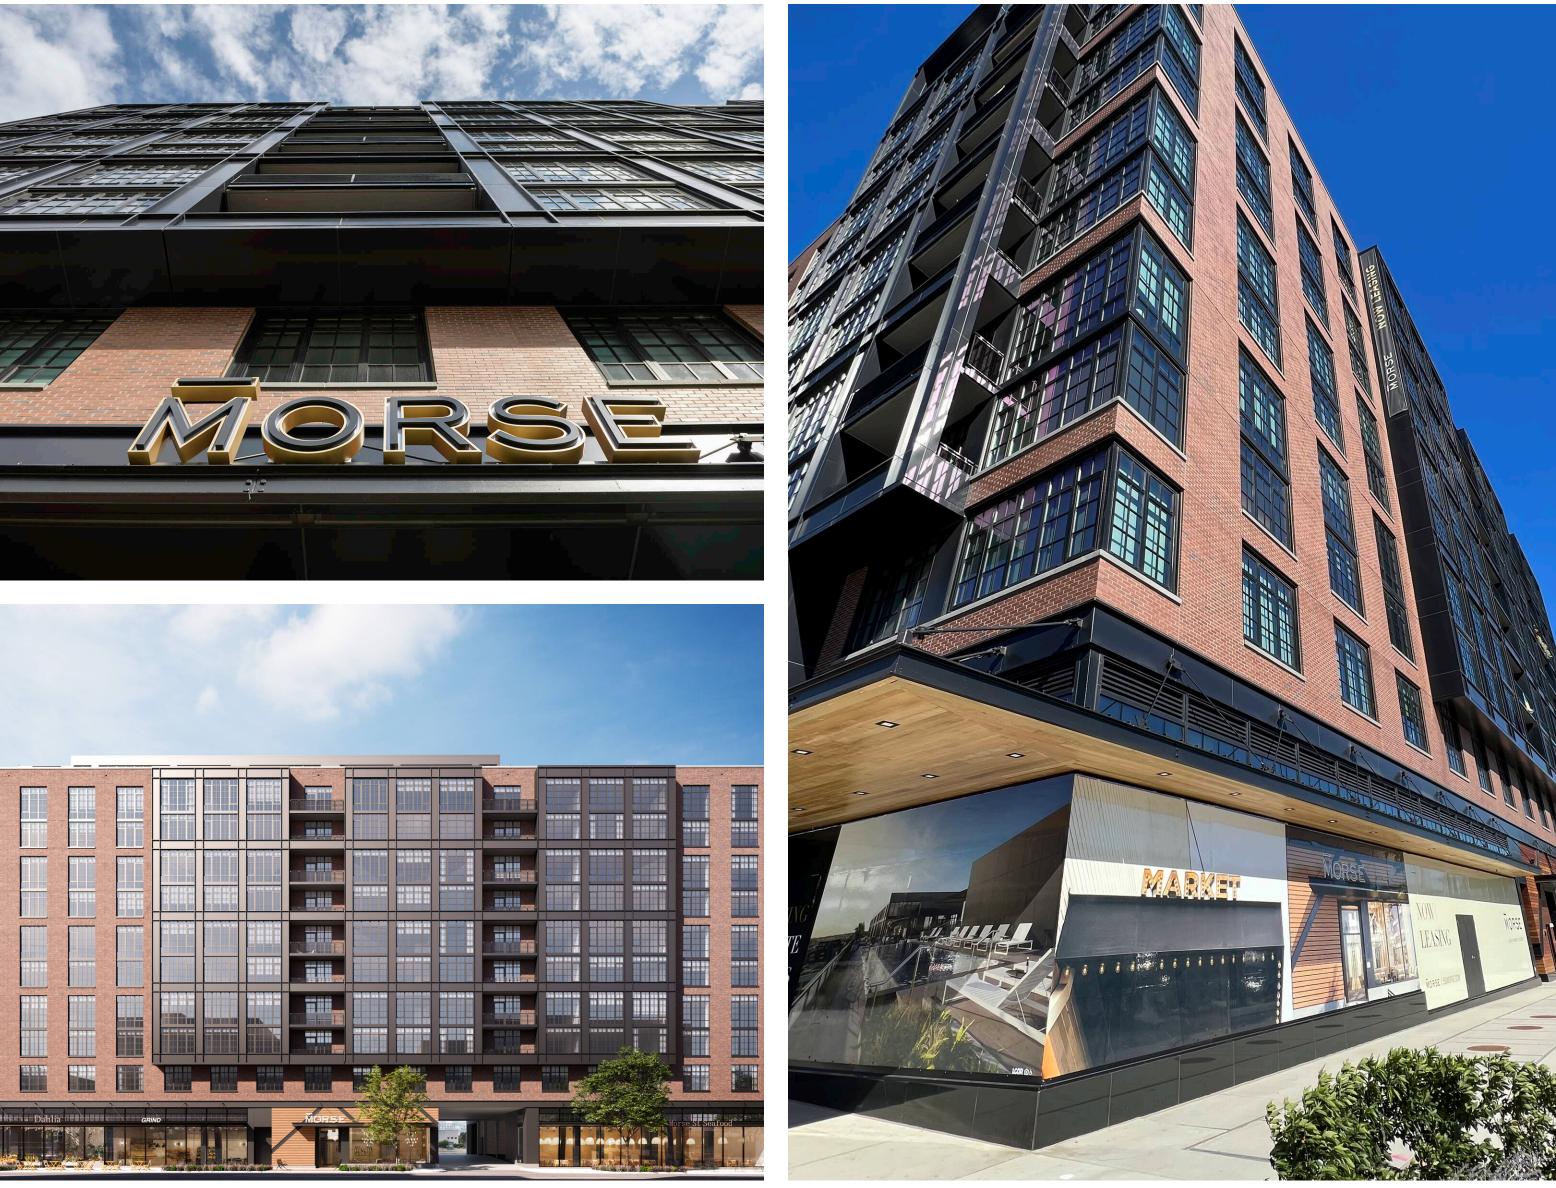

.     |
|-----------------------|--------------------------|----------------|-----------|
| Population            | 3,734                    | 14,073         | 64,220    |
| Daytime<br>Population | 2,127                    | 5,047          | 40,573    |
| Household<br>Income   | \$157,232                | \$168,083      | \$161,503 |
| Traffic<br>Counts     | 18,300 on Florida Ave NE |                |           |

### **Area Retailers**









Morse



## Site Plan

| Sq. Ft. | Tenant                  |
|---------|-------------------------|
| 2,986   | Chase Bank              |
| 7,154   | Cordelia Fishbar        |
| 3,085   | Crooked Run Brewery     |
| 4,576   | Tous Les Jours          |
|         | 2,986<br>7,154<br>3,085 |



Space Available

#### Morse



R

## **The Property**







#### Morse





### **Discover your next retail opportunity at** rappaportco.com



**MORSE | 550 MORSE STREET NE, WASHINGTON, DC** Bill Dickinson | bdickinson@rappaportco.com | 703.310.6983 Pat O'Meara | pomeara@rappaportco.com | 571.382.1218

### WASHINGTON, D.C. | MARYLAND | VIRGINIA