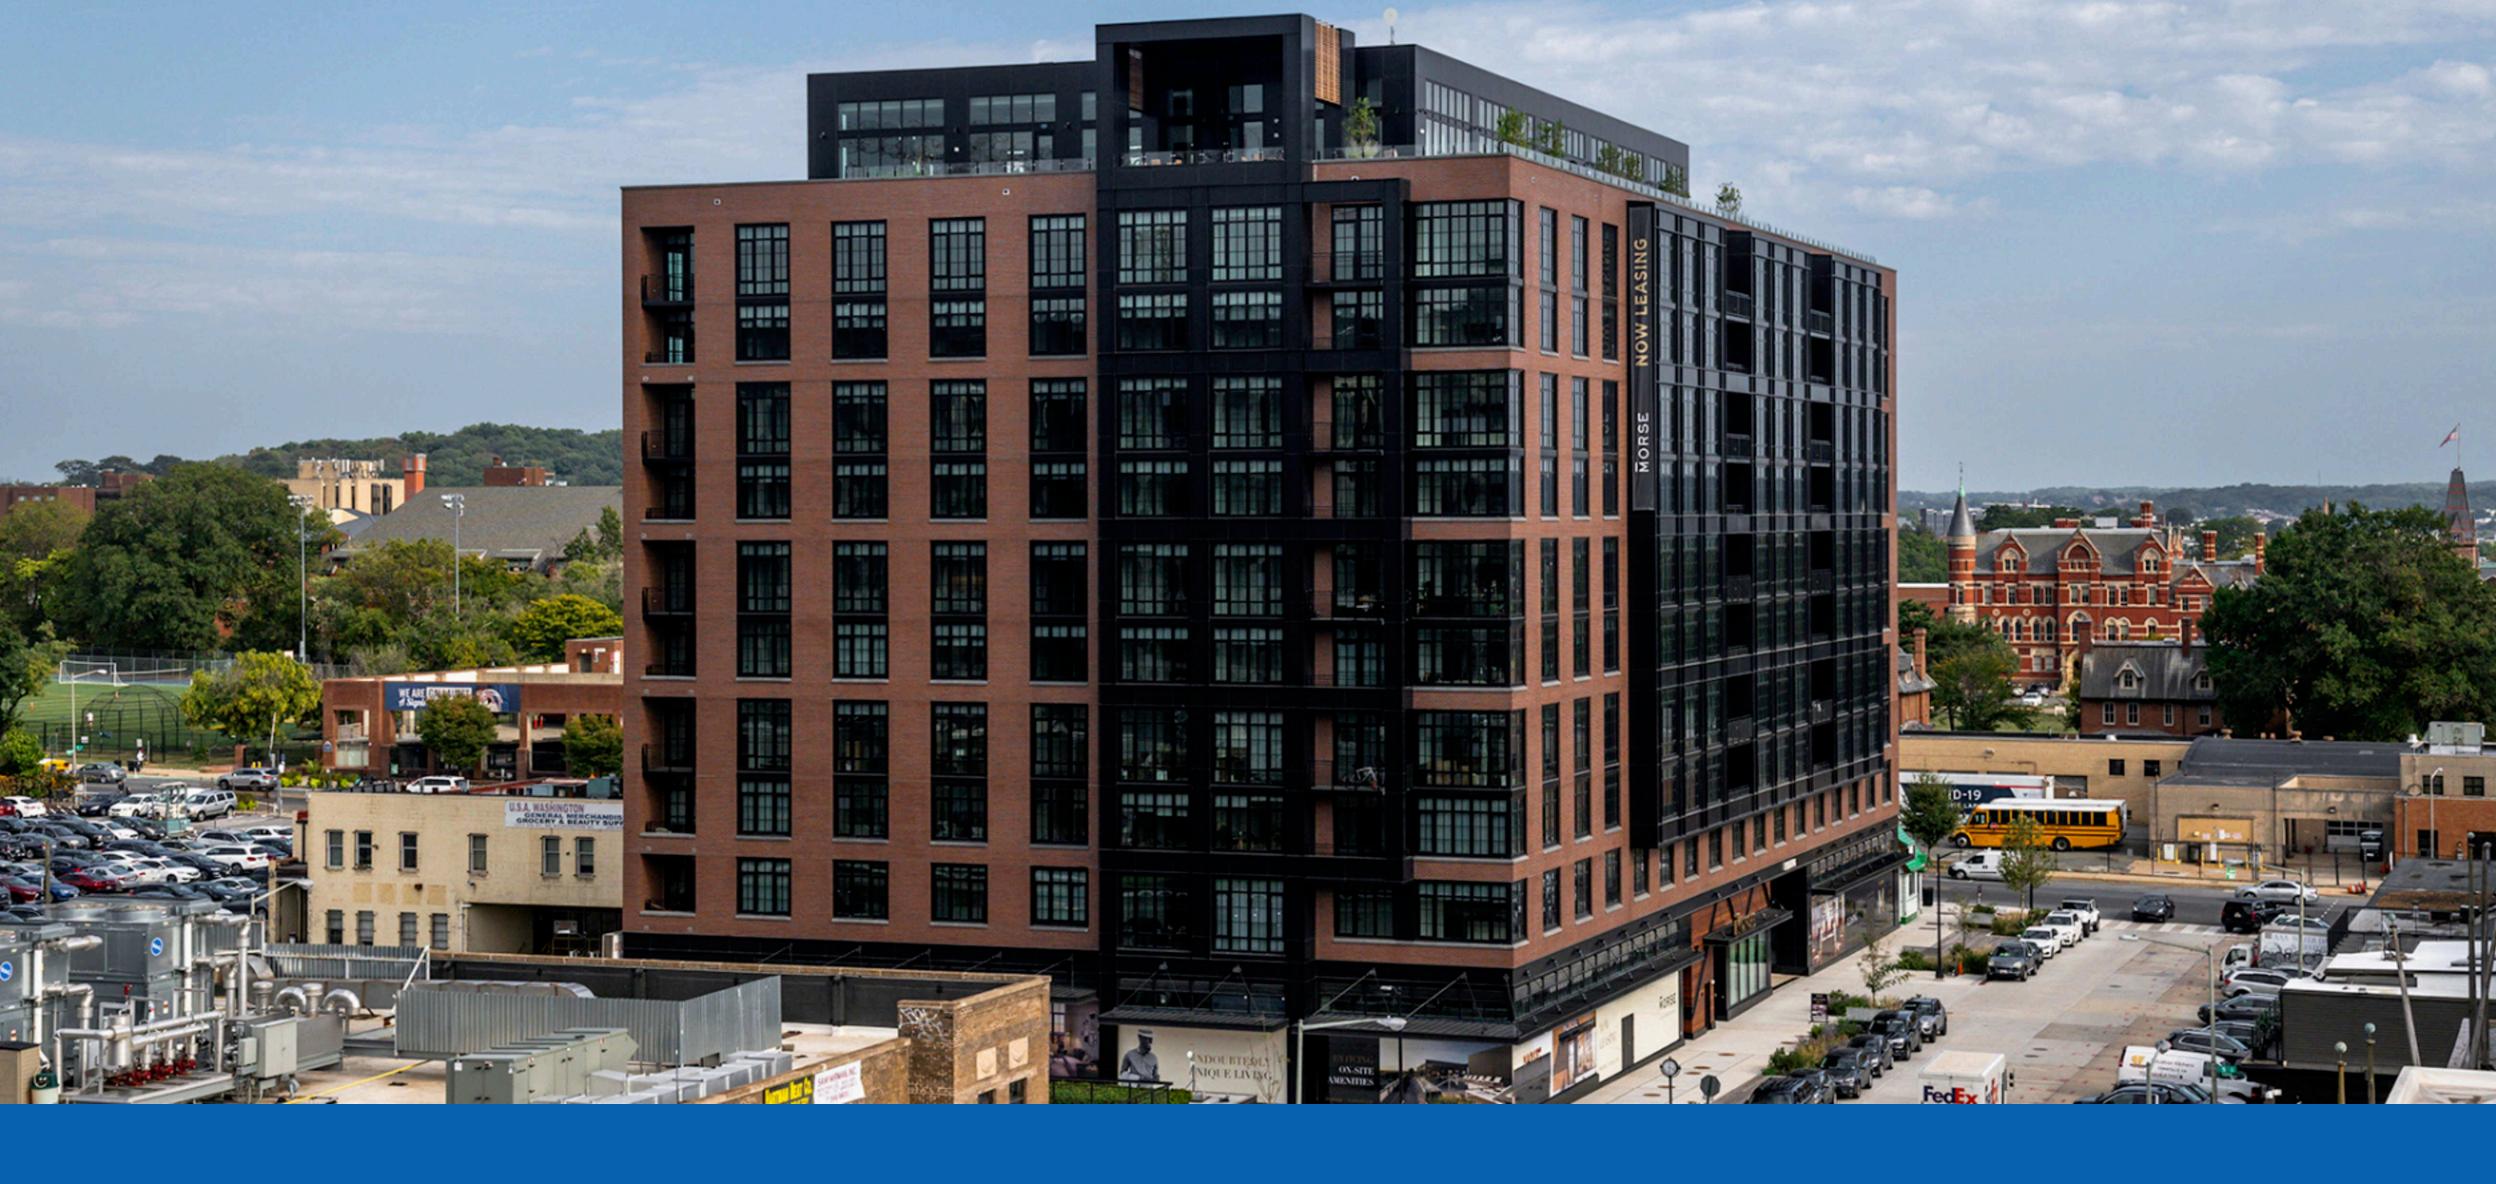

### Washington District of Columbia

- Retail opportunity in the heart of the fast-growing Union Market neighborhood
- Located at the bottom of a new mixed-use residential with 280 units and up to 19,006 SF of retail and restaurant space
- Near Gallaudet University with 1,400 students and 200 faculty
- Over 4,500 residential units within a 5-block radius and 4,700 more in the pipeline
- 23 retail parking spaces with elevator access to 5th Street NE

## **The Property**