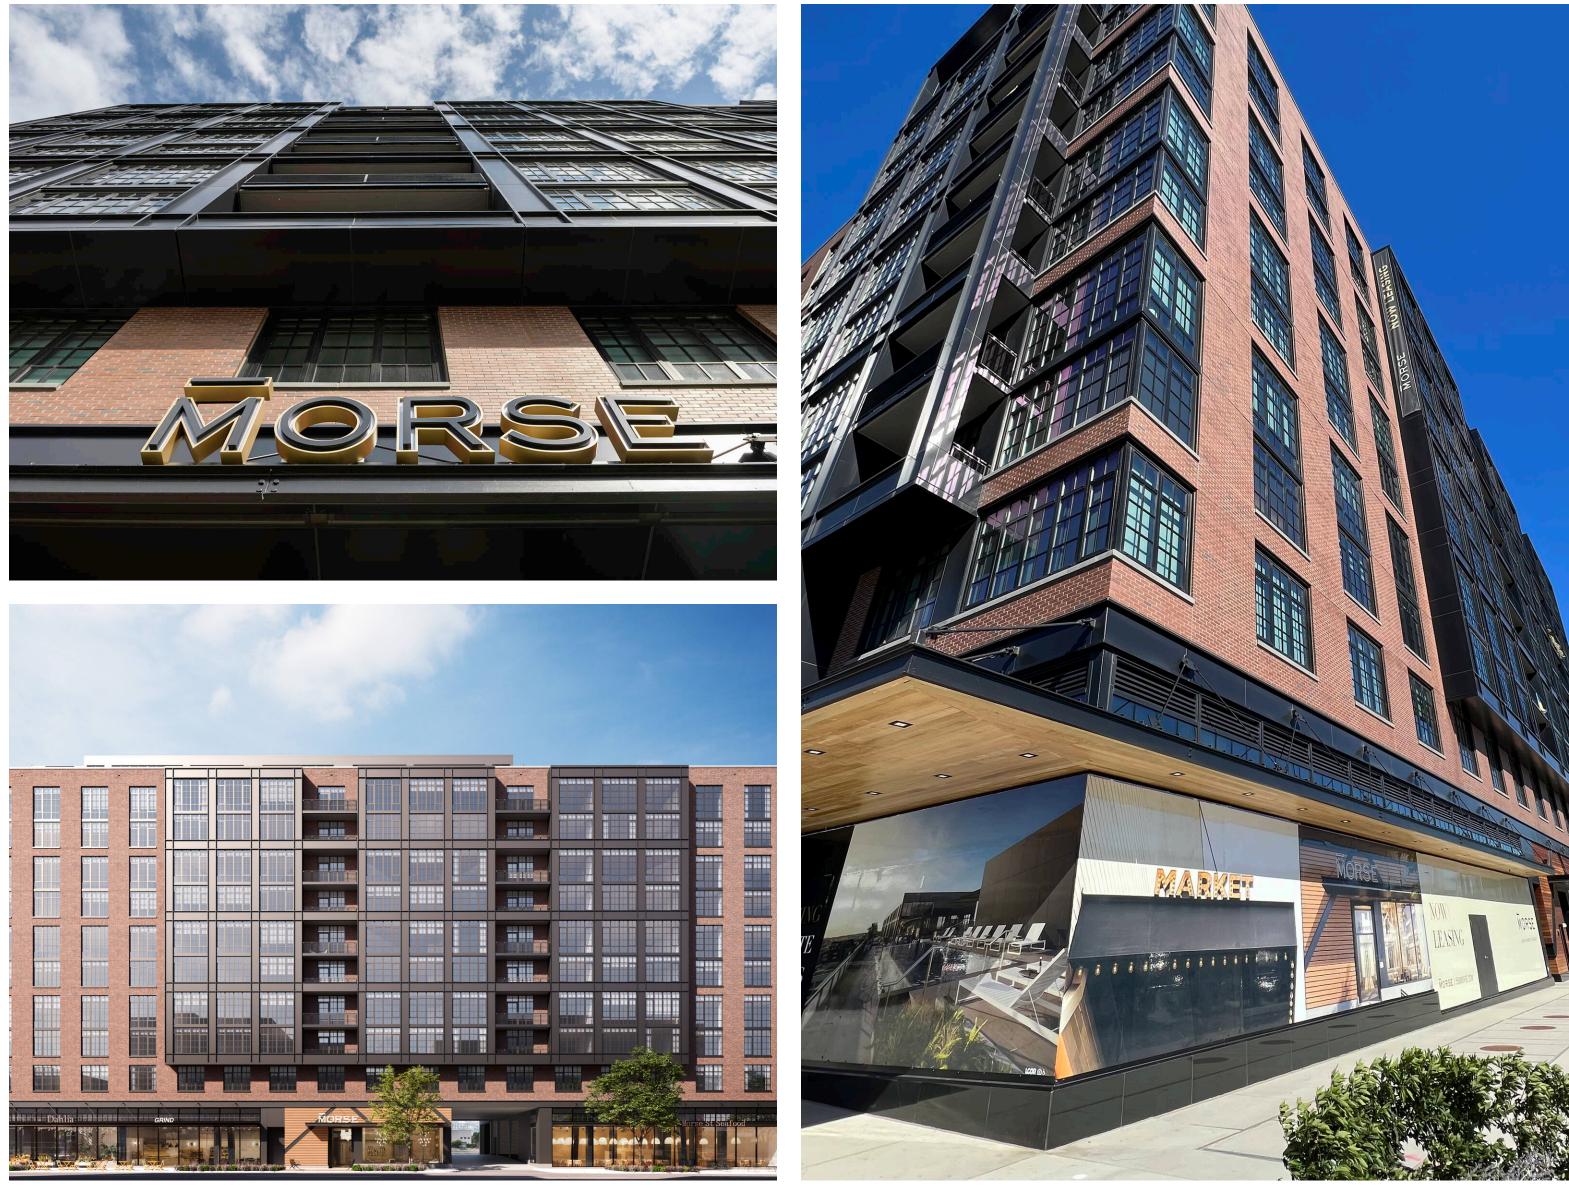

|
|-----------------------|--------------------------|----------------|-----------|
| Population            | 3,734                    | 14,073         | 64,220    |
| Daytime<br>Population | 2,127                    | 5,047          | 40,573    |
| Household<br>Income   | \$157,232                | \$168,083      | \$161,503 |
| Traffic<br>Counts     | 18,300 on Florida Ave NE |                |           |

### **Area Retailers**









Morse



## Site Plan

| Sq. Ft. | Tenant                  |
|---------|-------------------------|
| 2,986   | Chase Bank              |
| 7,154   | Cordelia Fishbar        |
| 3,085   | Crooked Run Brewery     |
| 4,576   | Tous Les Jours          |
|         | 2,986<br>7,154<br>3,085 |



Space Available

#### Morse



R

## **The Property**







#### Morse





### **Discover your next retail opportunity at** rappaportco.com



**MORSE | 550 MORSE STREET NE, WASHINGTON, DC** Bill Dickinson | bdickinson@rappaportco.com | 703.310.6983 Pat O'Meara | pomeara@rappaportco.com | 571.382.1218

### WASHINGTON, D.C. | MARYLAND | VIRGINIA