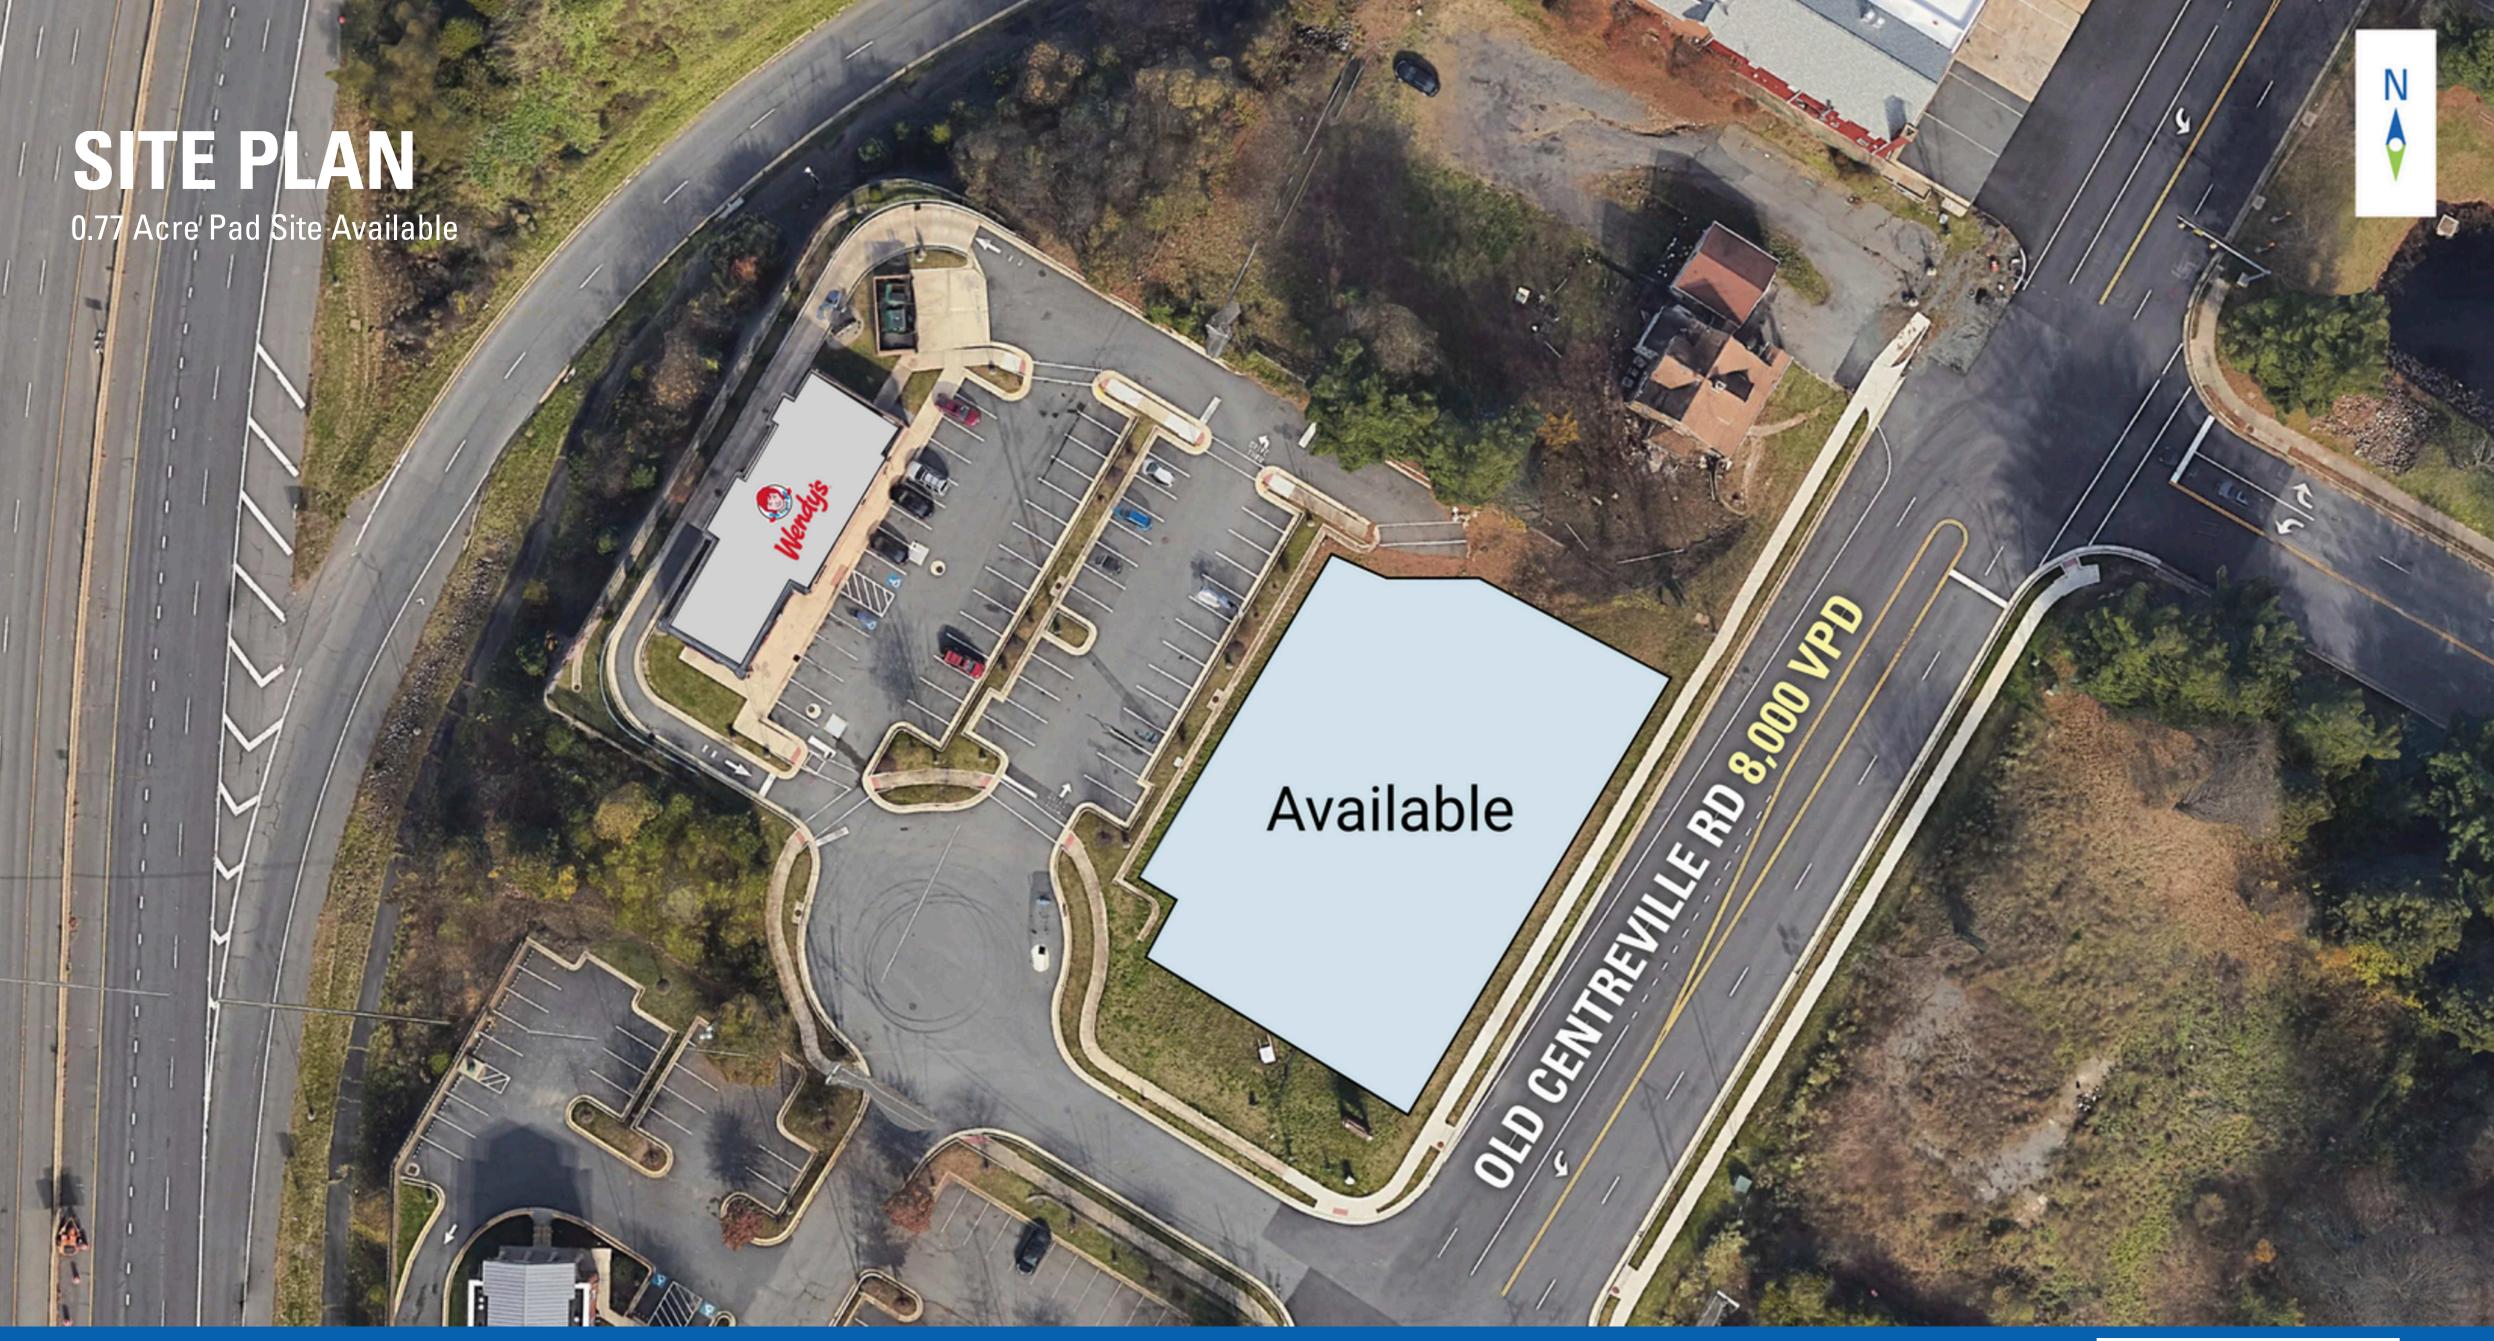

14000 West View Drive Centreville, VA

0.77 Acre Pad Site Available

#### Virginia

- Adjacent to the Old Centreville Shopping Center
- Near multiple regional and national retailers, including Starbucks and Trader Joe's
- Easily accessible to Old Centreville Road, Routes 66, 28, and 29
- Zoned as a C6 location for commercial uses permitted by right, ideal for Pet Grooming Establishments, Restaurants, Carry-Out Restaurants, Financial Institutions, and General Retail Sales
- 75,000 VPD on Centreville Road and 37,000 VPD on Lee-Hwy 29