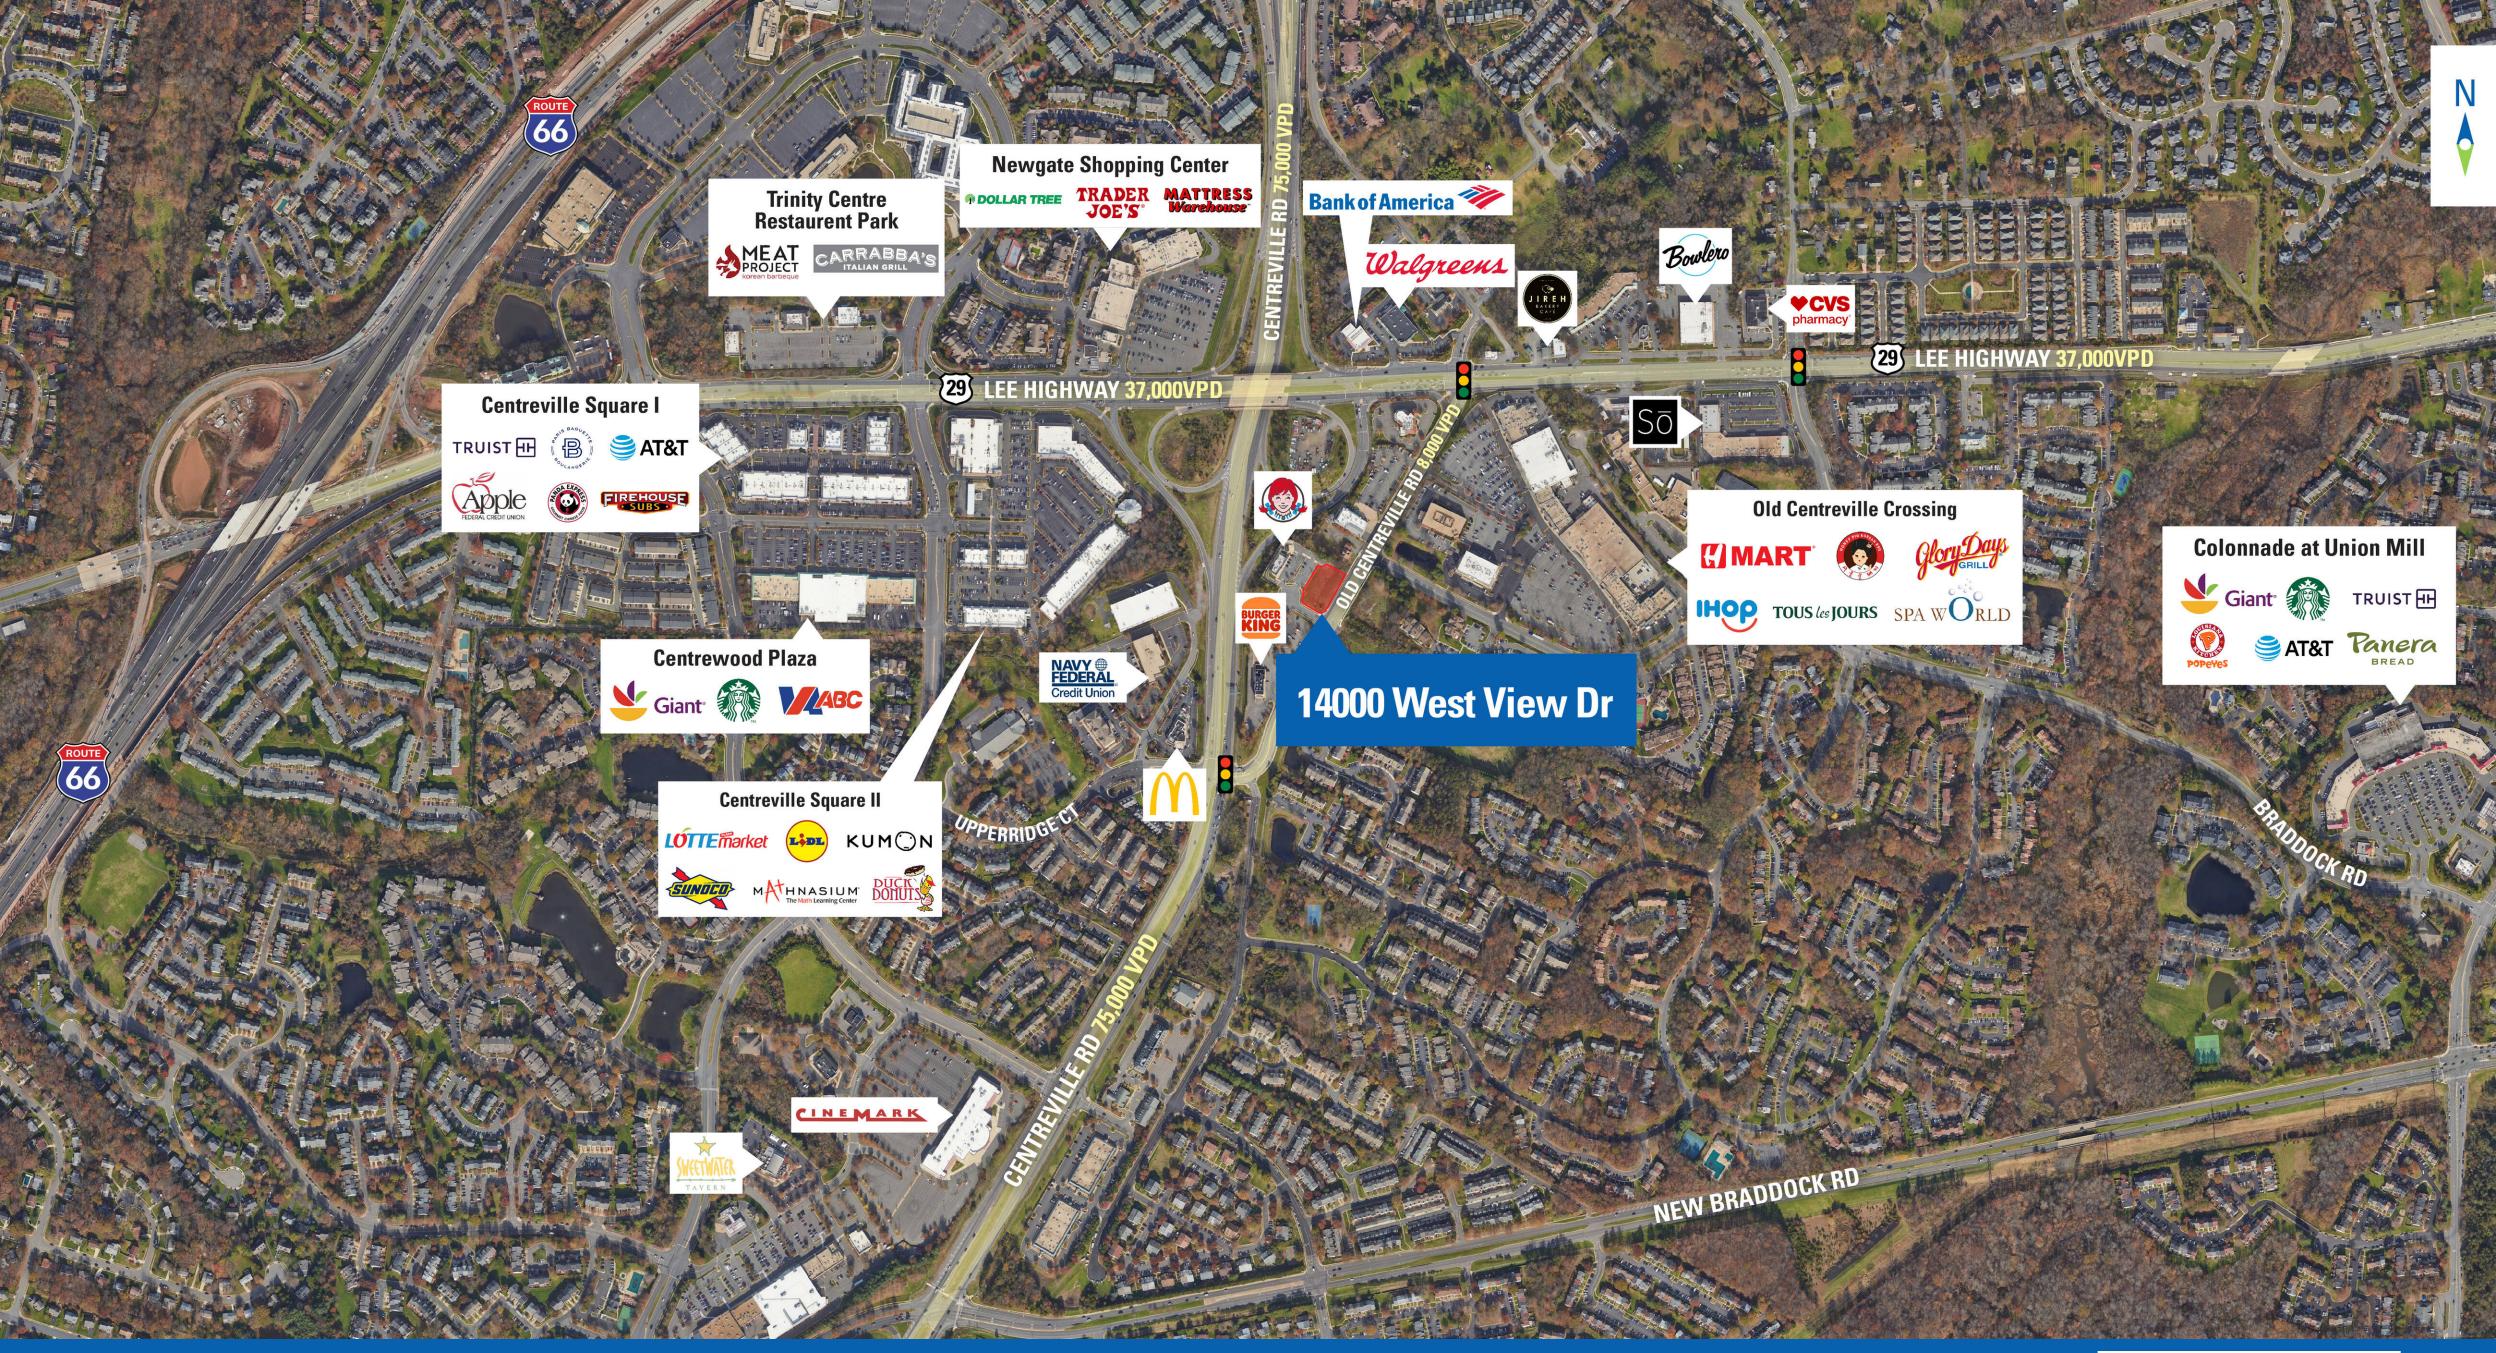

14000 West View Drive Centreville, VA

0.77 Acre Pad Site Available

#### Virginia

- Adjacent to the Old Centreville Shopping Center
- Near multiple regional and national retailers, including Starbucks and Trader Joe's
- Easily accessible to Old Centreville Road, Routes 66, 28, and 29
- Zoned as a C6 location for commercial uses permitted by right, ideal for Pet Grooming Establishments, Restaurants, Carry-Out Restaurants, Financial Institutions, and General Retail Sales
- 75,000 VPD on Centreville Road and 37,000 VPD on Lee-Hwy 29

#### **Area Retailers**