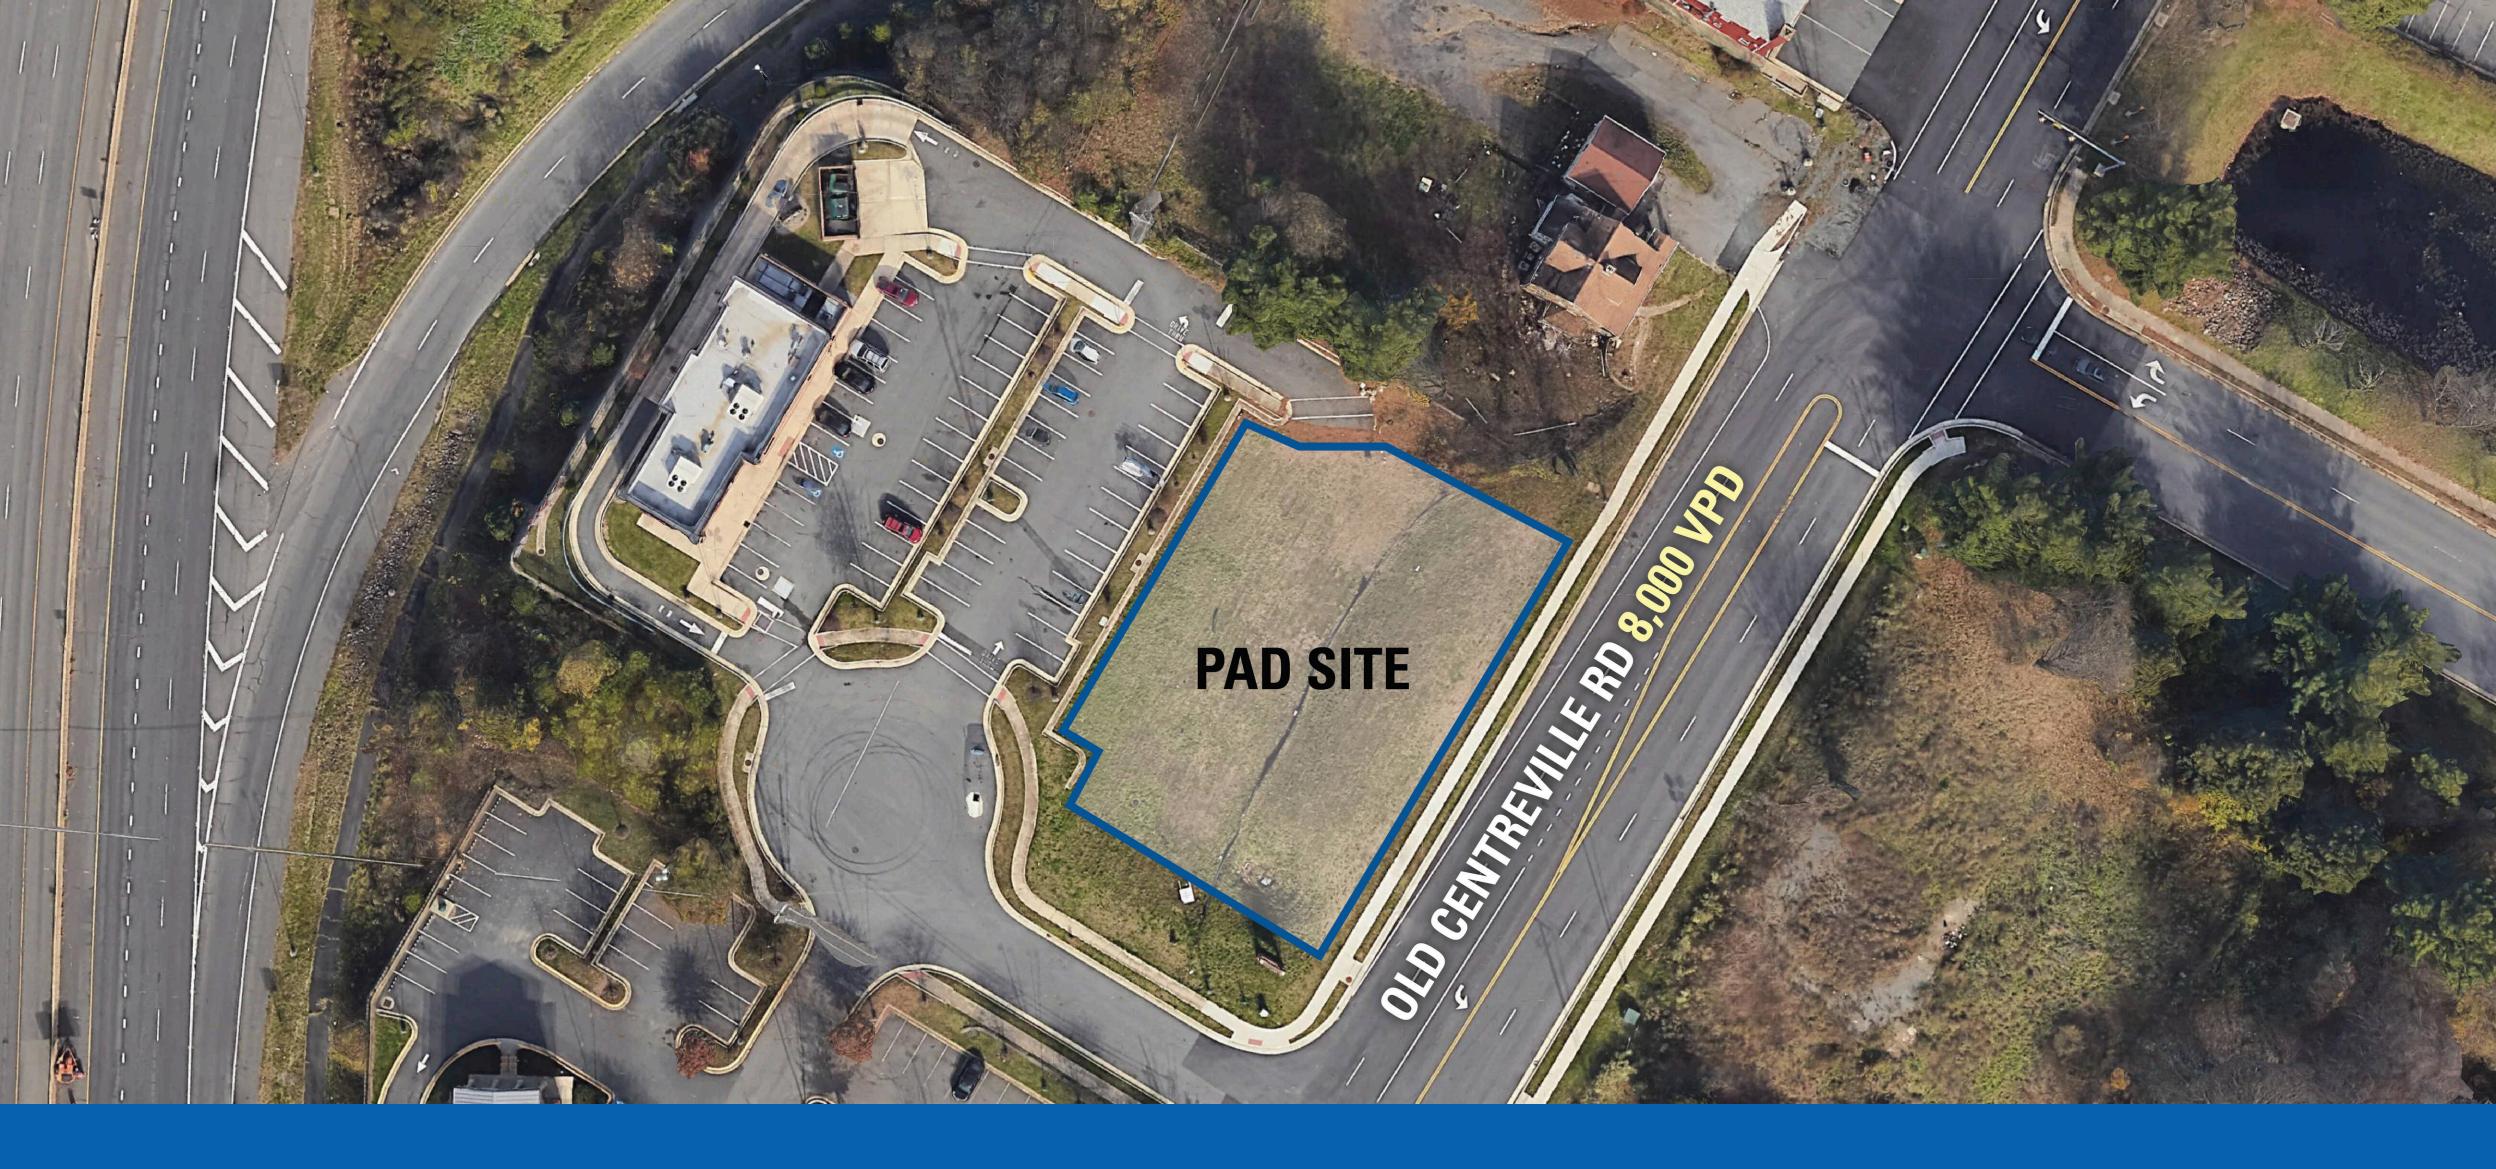

14000 West View Drive Centreville, VA

0.77 Acre Pad Site Available

#### Virginia

- Adjacent to the Old Centreville Shopping Center
- Near multiple regional and national retailers, including Starbucks and Trader Joe's
- Easily accessible to Old Centreville Road, Routes 66, 28, and 29
- Zoned as a C6 location for commercial uses permitted by right, ideal for Pet Grooming Establishments, Restaurants, Carry-Out Restaurants, Financial Institutions, and General Retail Sales
- 75,000 VPD on Centreville Road and 37,000 VPD on Lee-Hwy 29