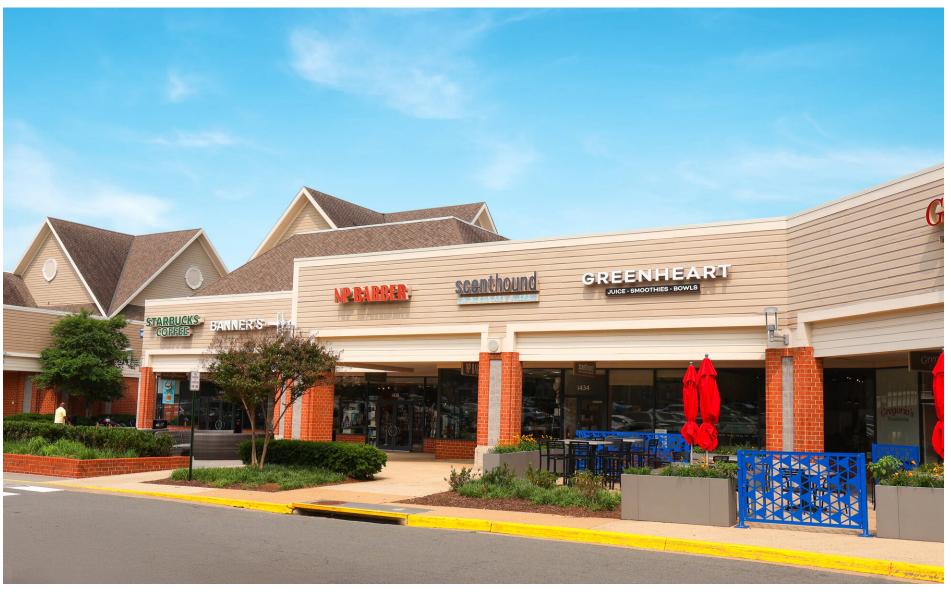

#### **Co-Tenants**

## **Tenant List**

| Space # | Sq. Ft. | Tenant                  |
|---------|---------|-------------------------|
| 1       | 58,685  | Giant                   |
| 2       | 909     | Baskin Robbins          |
| 3       | 1,750   | Starbucks               |
| 4       | 3,600   | Banner's Hallmark Shop  |
| 5       | 1,200   | North Point Barber      |
| 6       | 1,200   | Scenthound              |
| 7       | 1,200   | Greenheart              |
| 8       | 1,428   | Gregorio's Trattoria    |
| 9       | 1,600   | Alloy Personal Training |
| 10      | 2,800   | At Lease                |
| 11      | 2,000   | Wine Cabinet            |