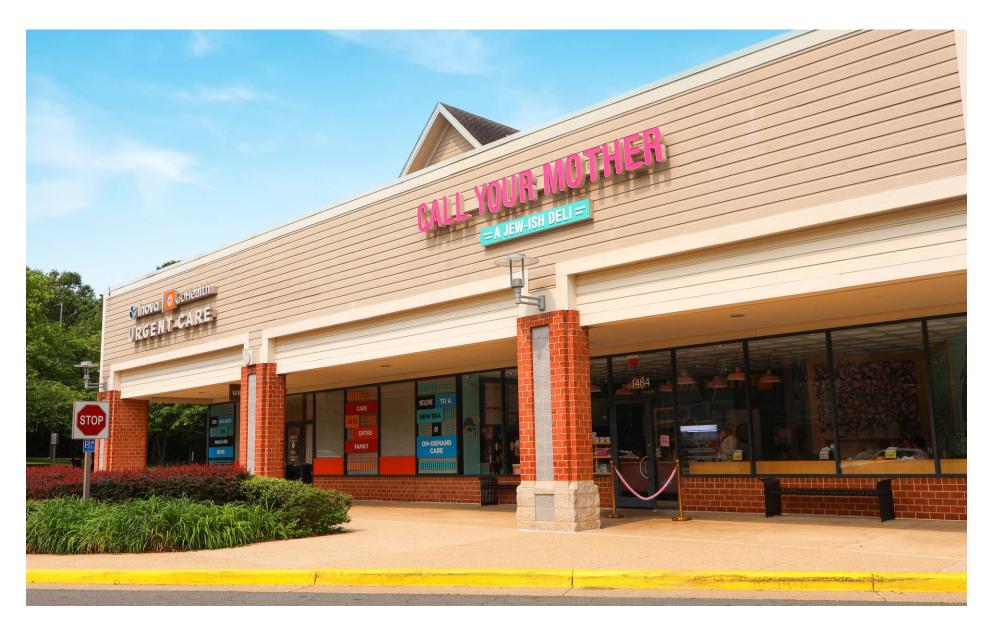

#### **Co-Tenants**

| Space # | Sq. Ft. | Tenant                   |
|---------|---------|--------------------------|
| 23      | 1,528   | Call Your Mother         |
| 24      | 3,950   | Honey Baked Ham          |
| 25      | 626     | Mochinut                 |
| 26      | 1,578   | Reston Valet             |
| 27      | 1,200   | Shah's Halal Food        |
| 28      | 1,200   | Sweet Frog Frozen Yogurt |
| 29      | 2,000   | Available                |
| 30      | 900     | Stretch Zone             |
| 31      | 2,300   | Finn Thai                |
| 32      | 3,200   | The Glossary Nail Spa    |
| 33      | 3,700   | Virginia ABC             |
|         |         |                          |