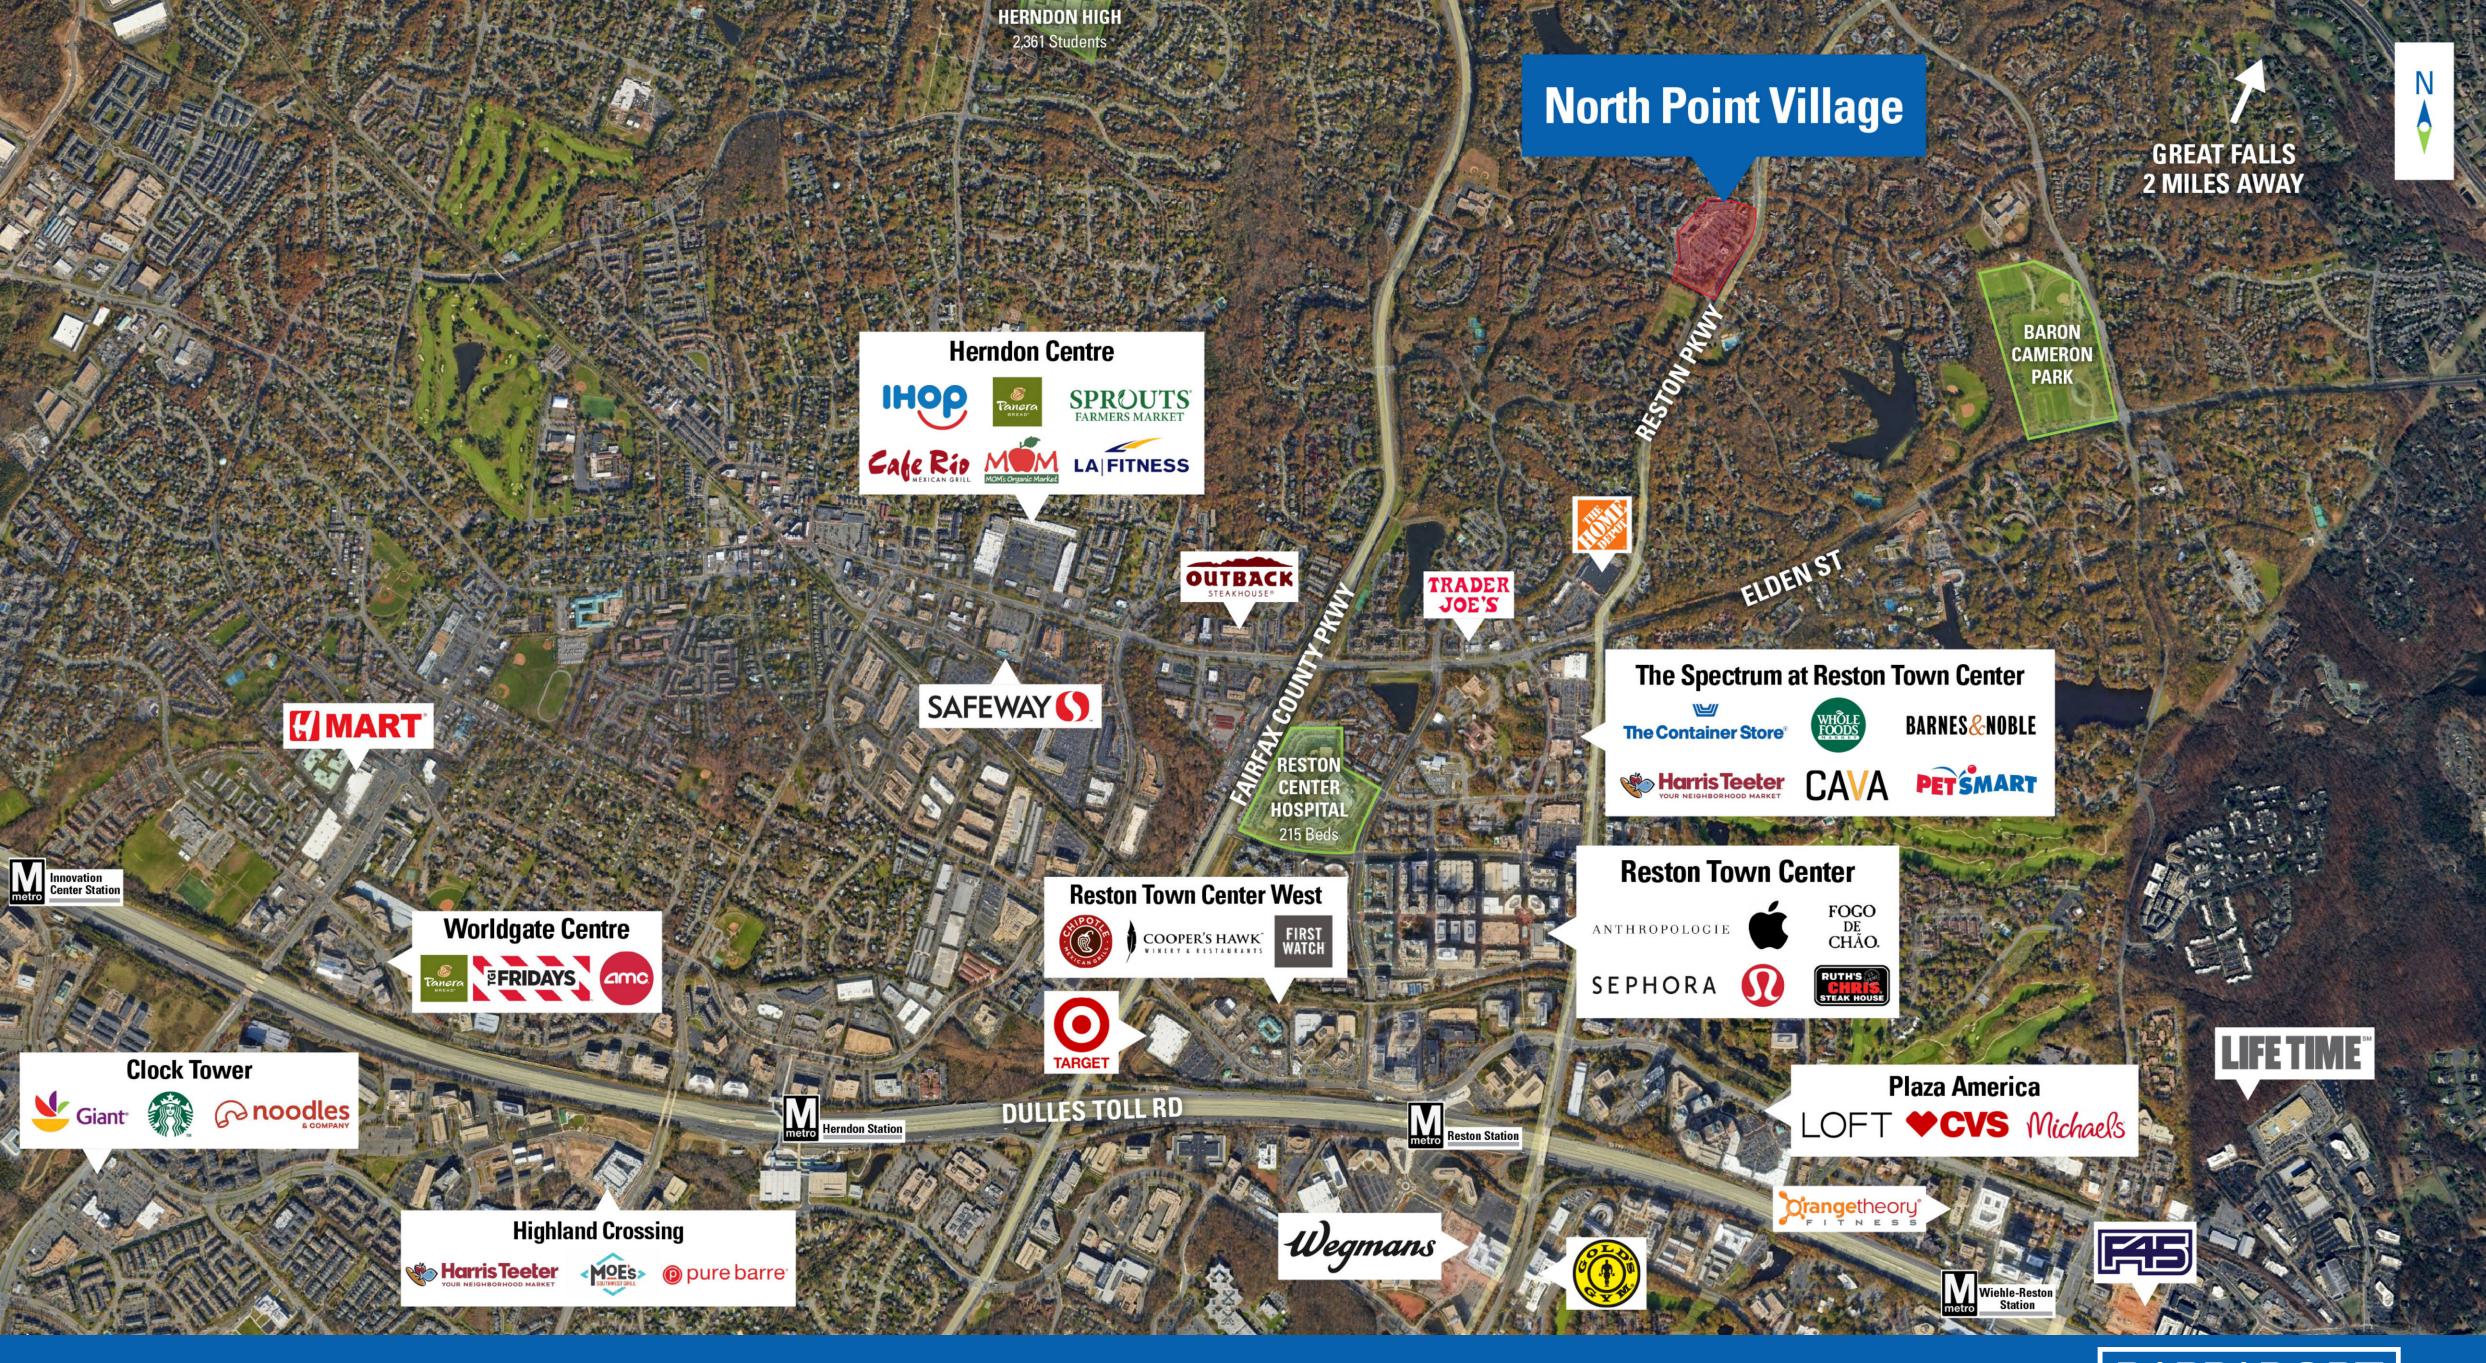

#### Virginia

- Award-winning 134,000 square foot community center located on Reston Parkway
- Anchored by Giant Food, situated in the heart of high-end residential neighborhoods, offering a variety of dining, specialty, and services oriented options
- Designed for easy access, yearround shopping, catering to the daily needs of Reston residents
- Located in Fairfax County, one of the wealthiest counties in the nation and the most populous county in the Washington metropolitan area
- Seeking best-in-class fast casual restaurants

#### **Co-Tenants**