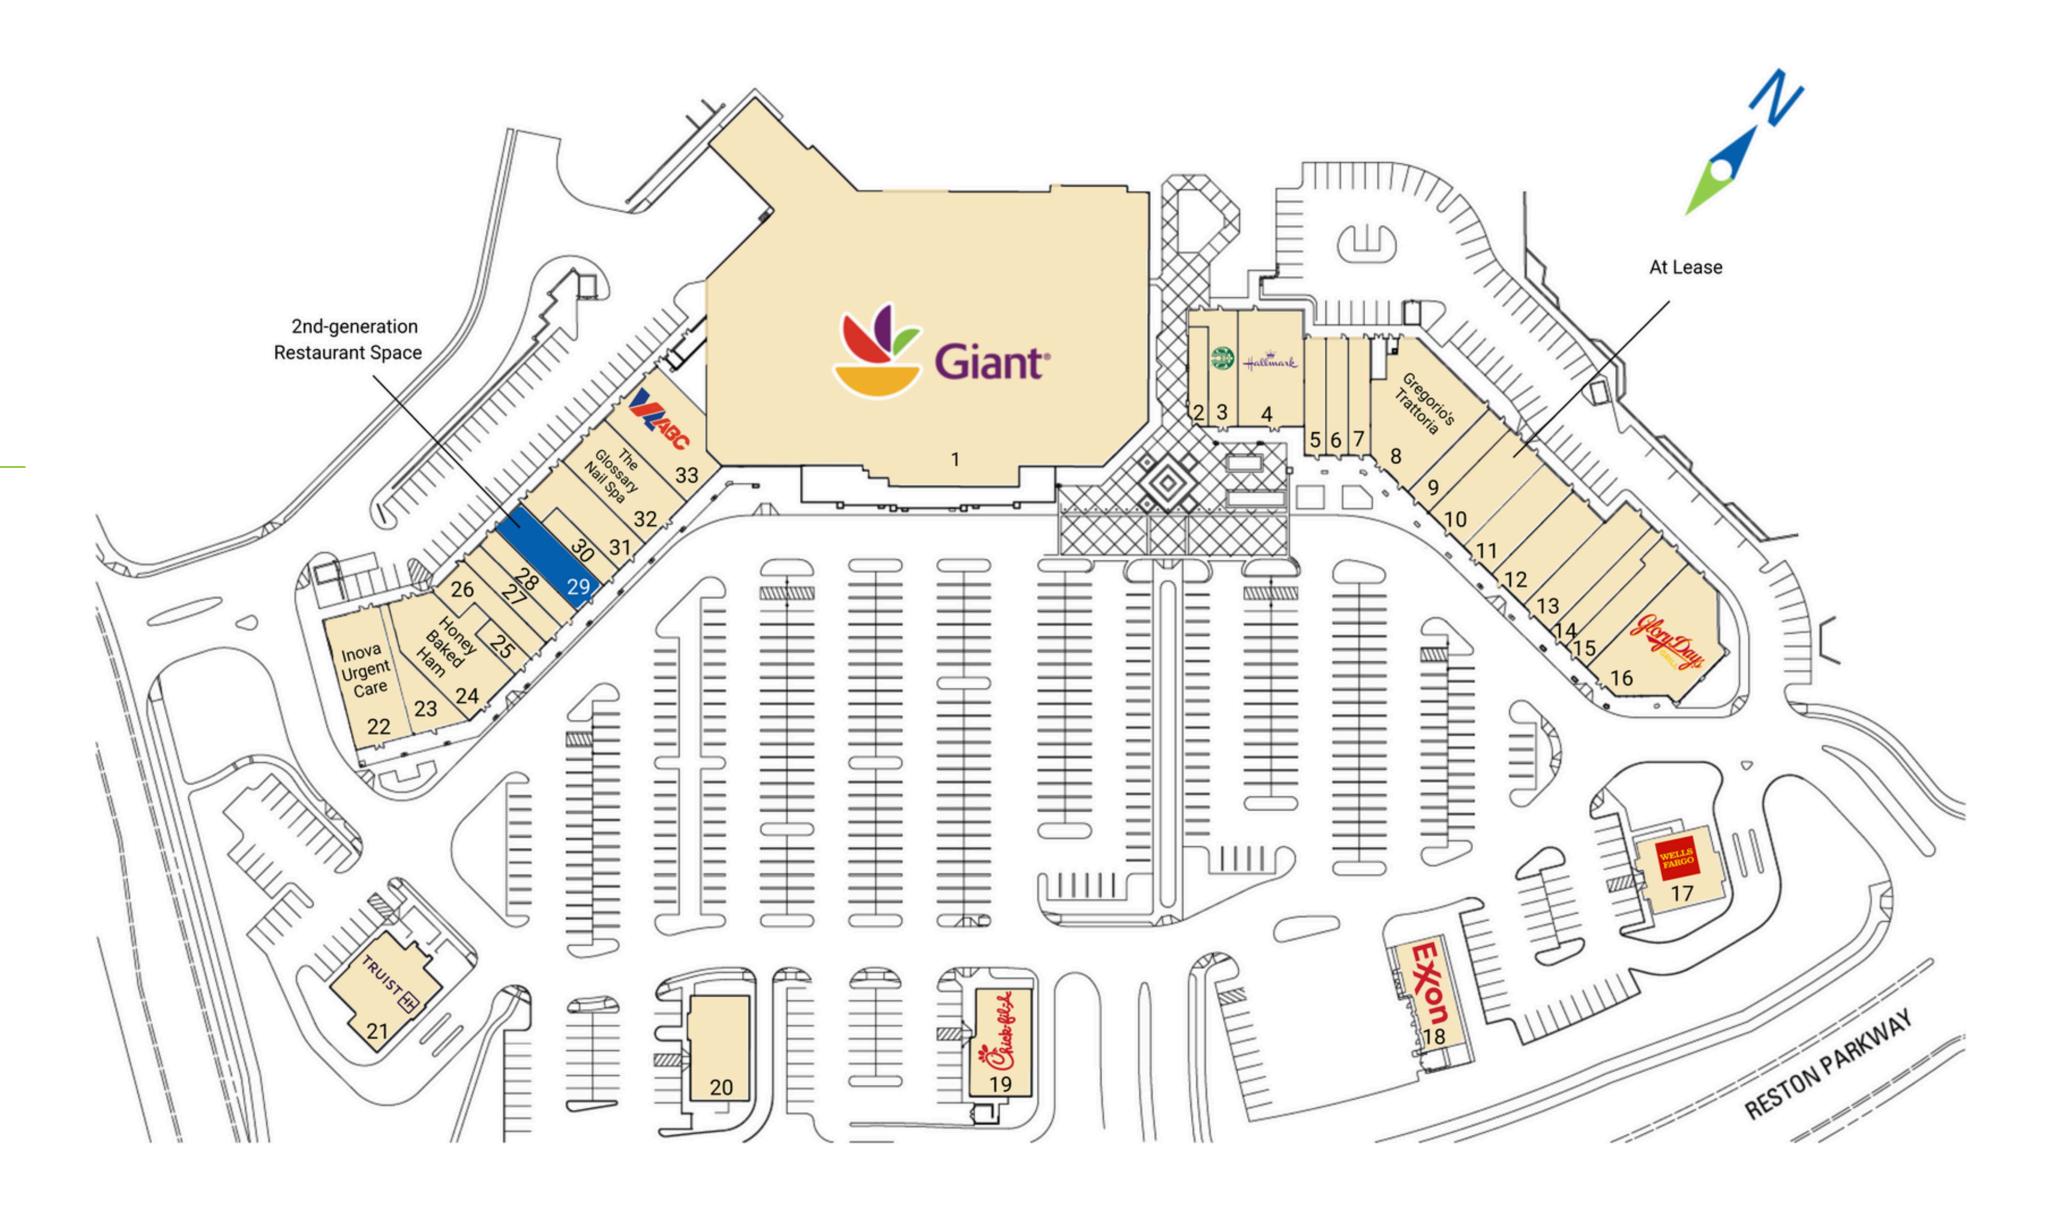

### **Site Plan**

2,000 SF available

Space Available

## **Tenant List**

| Space # | Sq. Ft. | Tenant                  |
|---------|---------|-------------------------|
| 1       | 58,685  | Giant                   |
| 2       | 909     | Baskin Robbins          |
| 3       | 1,750   | Starbucks               |
| 4       | 3,600   | Banner's Hallmark Shop  |
| 5       | 1,200   | North Point Barber      |
| 6       | 1,200   | Scenthound              |
| 7       | 1,200   | Greenheart              |
| 8       | 1,428   | Gregorio's Trattoria    |
| 9       | 1,600   | Alloy Personal Training |
| 10      | 2,800   | At Lease                |
| 11      | 2,000   | Wine Cabinet            |

| Space # | Sq. Ft. | Tenant               |
|---------|---------|----------------------|
| 12      | 2,400   | Massage Envy         |
| 13      | 2,500   | Christie-Adam Salon  |
| 14      | 1,400   | Khalil Optometry     |
| 15      | 2,100   | European Wax Center  |
| 16      | 5,435   | Glory Days Grill     |
| 17      | 2,800   | Wells Fargo          |
| 18      | -       | Exxon                |
| 19      | 2,800   | Chick-Fil-A          |
| 20      | 2,800   | Matsutake Steakhouse |
| 21      | 3,200   | TRUIST               |
| 22      | 3,655   | Inova Urgent Care    |
|         |         |                      |

| Space # | Sq. Ft. | Tenant                   |
|---------|---------|--------------------------|
| 23      | 1,528   | Call Your Mother         |
| 24      | 3,950   | Honey Baked Ham          |
| 25      | 626     | Mochinut                 |
| 26      | 1,578   | Reston Valet             |
| 27      | 1,200   | Shah's Halal Food        |
| 28      | 1,200   | Sweet Frog Frozen Yogurt |
| 29      | 2,000   | Available                |
| 30      | 900     | Stretch Zone             |
| 31      | 2,300   | Finn Thai                |
| 32      | 3,200   | The Glossary Nail Spa    |
| 33      | 3,700   | Virginia ABC             |
|         |         |                          |