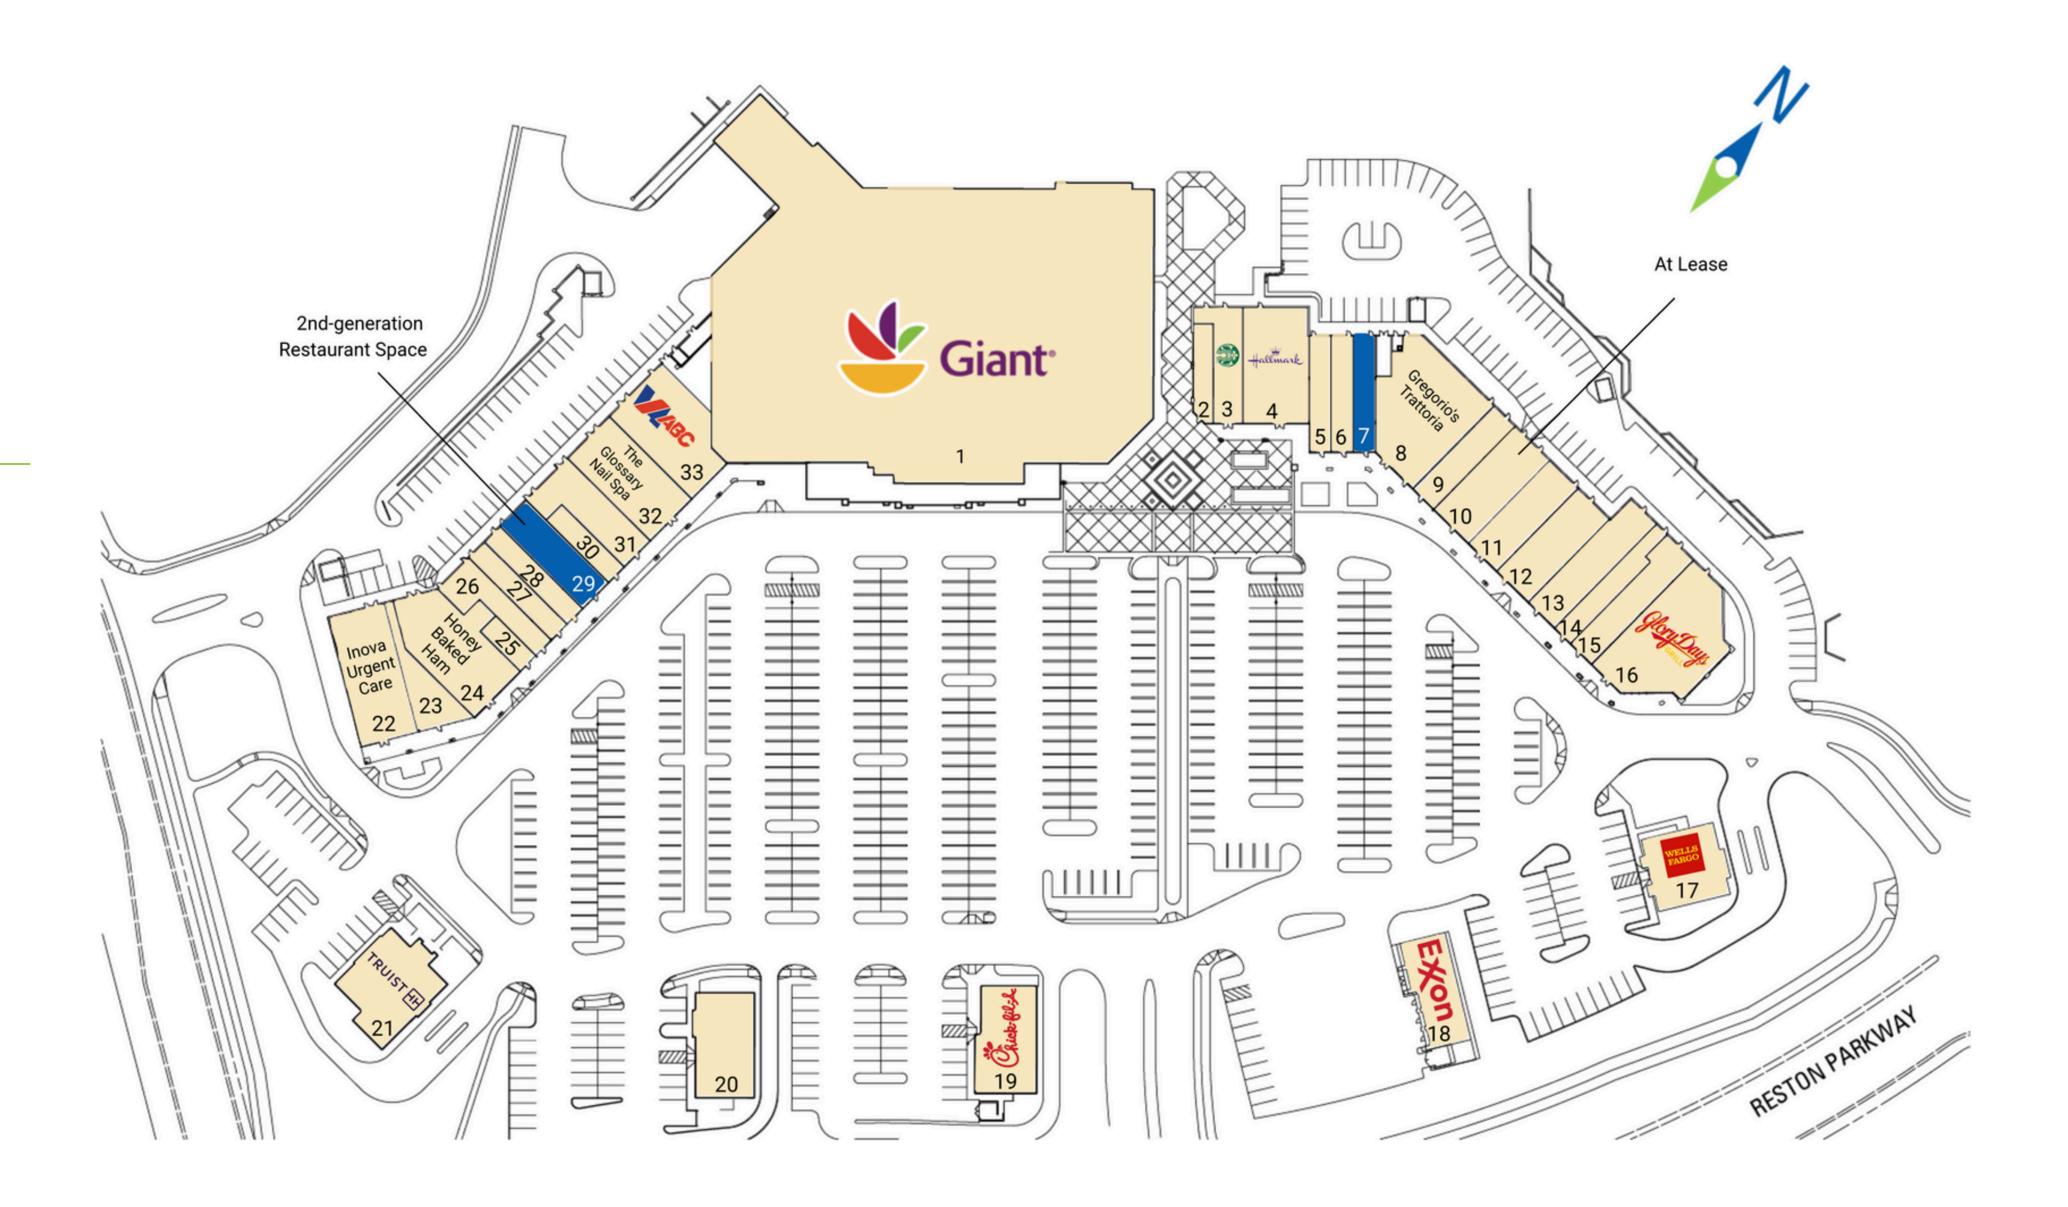

### **Site Plan**

1,200 - 2,000 SF available

Space Available

## **Tenant List**

| Space # | Sq. Ft. | Tenant                  |
|---------|---------|-------------------------|
| 1       | 58,685  | Giant                   |
| 2       | 909     | Baskin Robbins          |
| 3       | 1,750   | Starbucks               |
| 4       | 3,600   | Banner's Hallmark Shop  |
| 5       | 1,200   | North Point Barber      |
| 6       | 1,200   | Scenthound              |
| 7       | 1,200   | Available               |
| 8       | 1,428   | Gregorio's Trattoria    |
| 9       | 1,600   | Alloy Personal Training |
| 10      | 2,800   | At Lease                |
| 11      | 2,000   | Wine Cabinet            |

| Space # | Sq. Ft. | Tenant               |
|---------|---------|----------------------|
| 12      | 2,400   | Massage Envy         |
| 13      | 2,500   | Christie-Adam Salon  |
| 14      | 1,400   | Khalil Optometry     |
| 15      | 2,100   | European Wax Center  |
| 16      | 5,435   | Glory Days Grill     |
| 17      | 2,800   | Wells Fargo          |
| 18      | -       | Exxon                |
| 19      | 2,800   | Chick-Fil-A          |
| 20      | 2,800   | Matsutake Steakhouse |
| 21      | 3,200   | TRUIST               |
| 22      | 3,655   | Inova Urgent Care    |
|         |         |                      |

| Space # | Sq. Ft. | Tenant                   |
|---------|---------|--------------------------|
| 23      | 1,528   | Call Your Mother         |
| 24      | 3,950   | Honey Baked Ham          |
| 25      | 626     | Mochinut                 |
| 26      | 1,578   | Reston Valet             |
| 27      | 1,200   | Shah's Halal Food        |
| 28      | 1,200   | Sweet Frog Frozen Yogurt |
| 29      | 2,000   | Available                |
| 30      | 900     | Stretch Zone             |
| 31      | 2,300   | Finn Thai                |
| 32      | 3,200   | The Glossary Nail Spa    |
| 33      | 3,700   | Virginia ABC             |