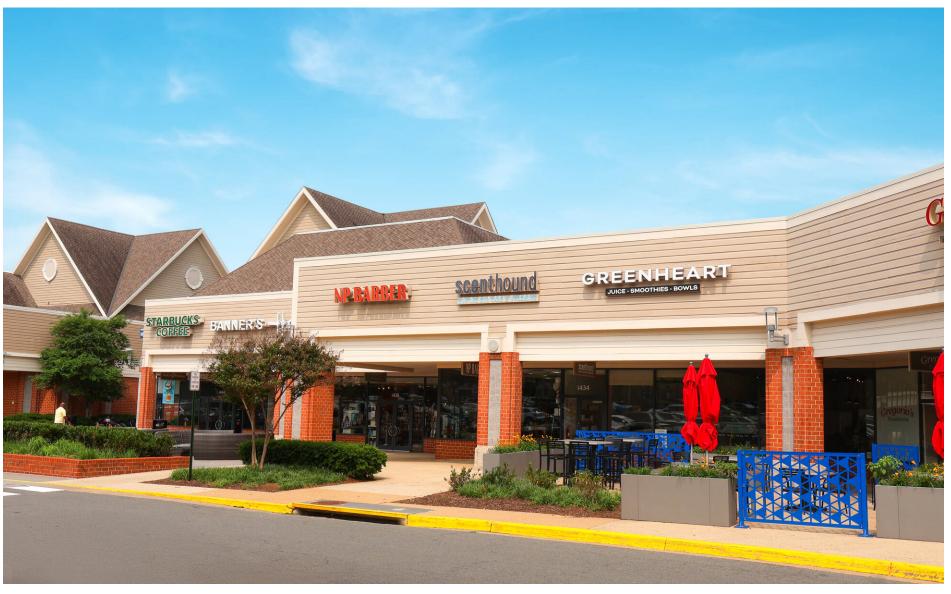

## **Tenant List**

| Space # | Sq. Ft. | Tenant                  |
|---------|---------|-------------------------|
| 1       | 58,685  | Giant                   |
| 2       | 909     | Baskin Robbins          |
| 3       | 1,750   | Starbucks               |
| 4       | 3,600   | Banner's Hallmark Shop  |
| 5       | 1,200   | North Point Barber      |
| 6       | 1,200   | Scenthound              |
| 7       | 1,200   | Available               |
| 8       | 1,428   | Gregorio's Trattoria    |
| 9       | 1,600   | Alloy Personal Training |
| 10      | 2,800   | At Lease                |
| 11      | 2,000   | Wine Cabinet            |