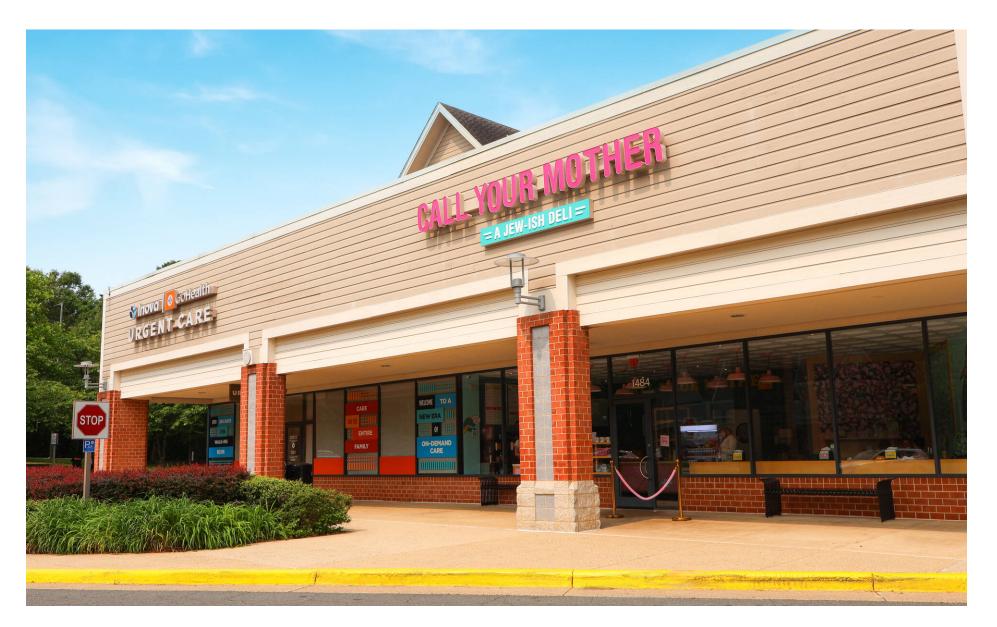

| Space # | Sq. Ft. | Tenant                   |
|---------|---------|--------------------------|
| 23      | 1,528   | Call Your Mother         |
| 24      | 3,950   | Honey Baked Ham          |
| 25      | 626     | Mochinut                 |
| 26      | 1,578   | Reston Valet             |
| 27      | 1,200   | Shah's Halal Food        |
| 28      | 1,200   | Sweet Frog Frozen Yogurt |
| 29      | 2,000   | Available                |
| 30      | 900     | Stretch Zone             |
| 31      | 2,300   | Finn Thai                |
| 32      | 3,200   | The Glossary Nail Spa    |
| 33      | 3,700   | Virginia ABC             |