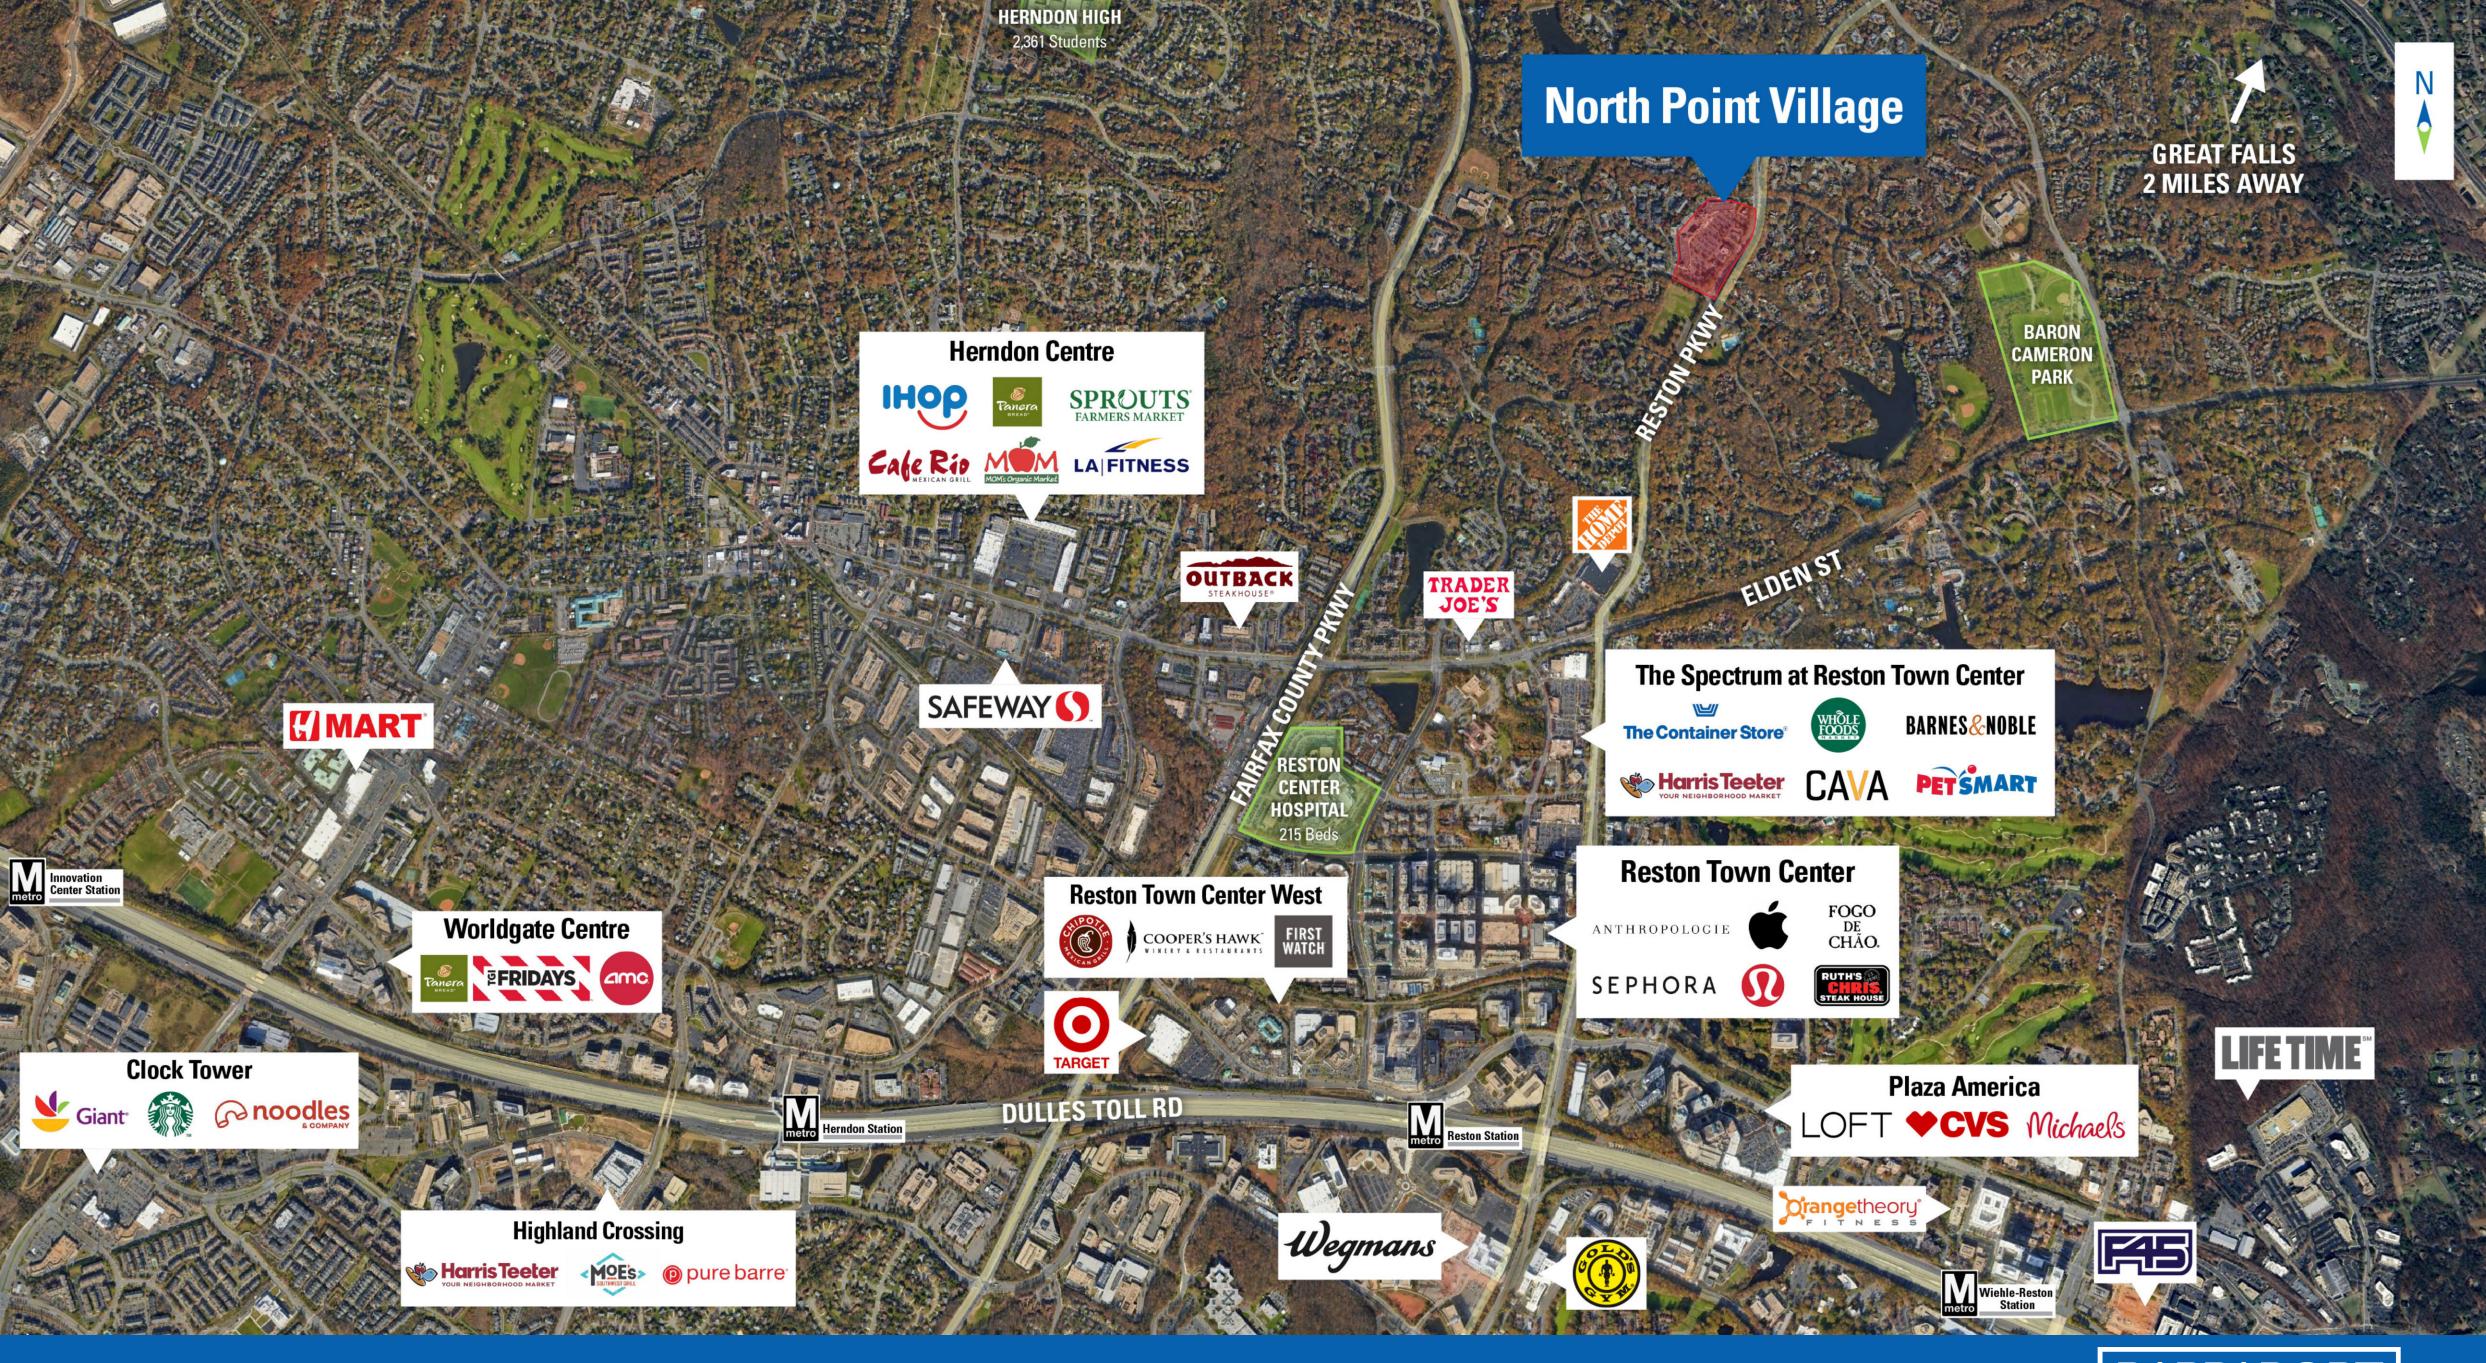

#### Virginia

- Award-winning 134,000 square foot community center located on Reston Parkway
- Anchored by Giant Food, situated in the heart of high-end residential neighborhoods, offering a variety of dining, specialty, and services oriented options
- Designed for easy access, yearround shopping, catering to the daily needs of Reston residents
- Located in Fairfax County, one of the wealthiest counties in the nation and the most populous county in the Washington metropolitan area
- Seeking best-in-class fast casual restaurants

#### **2025 Demographics**

|                     | 1 mi.     | 3 mi.           | 5 mi.     |
|---------------------|-----------|-----------------|-----------|
| Population          | 16,265    | 100,569         | 240,921   |
| Daytime Population  | 12,355    | 128,889         | 272,130   |
| Household<br>Income | \$200,529 | \$195,766       | \$197,157 |
| Traffic Counts      | 1.7M v    | isits on yearly | basis     |