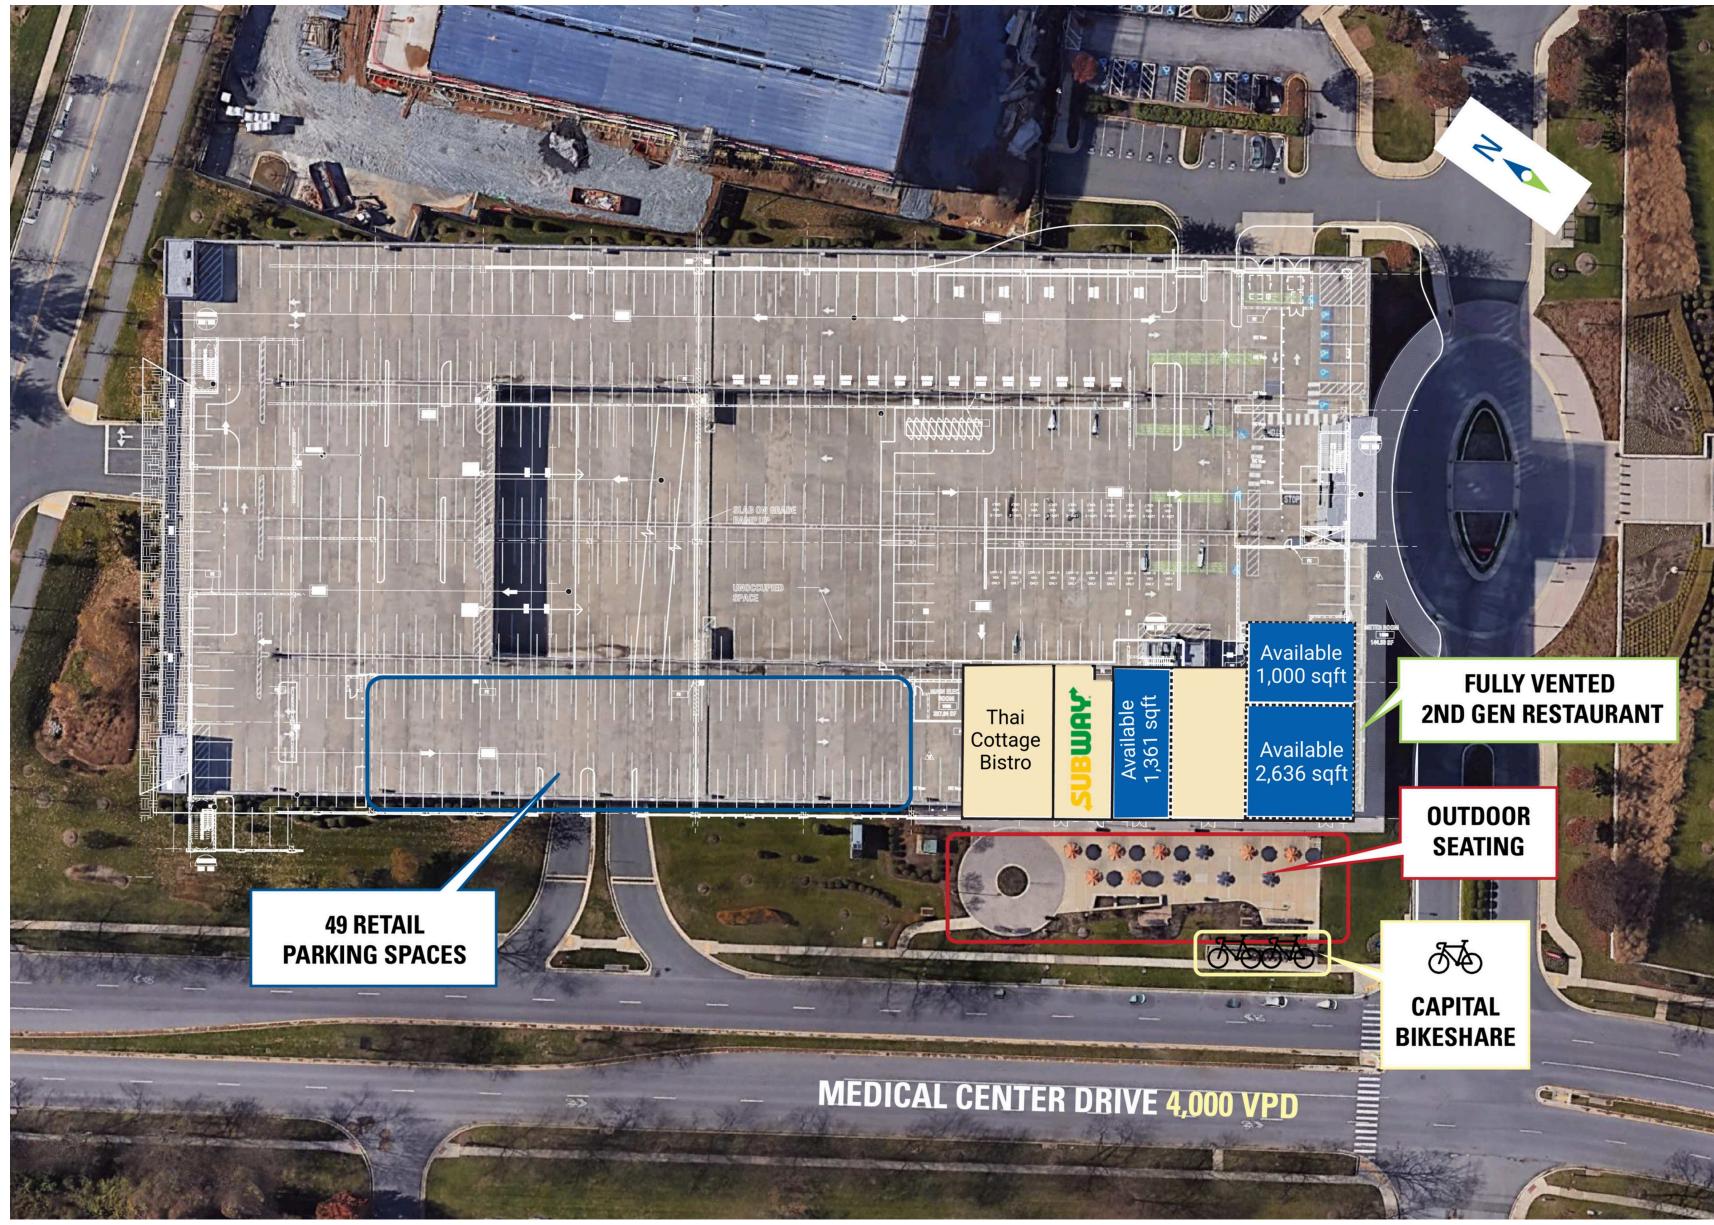

# Site Plan

1,000 - 2,636 SF available

| Space # | Sq. Ft. | Tenant              |
|---------|---------|---------------------|
| 1       | -       | Thai Cottage Bistro |
| 2       | 1,370   | Subway              |
| 3       | 1,361   | Available           |
| 4       | 1,408   | Hydrasphere         |
| 5       | 2,636   | Available           |
| 6       | 1,000   | Available           |

### **2025 Demographics**

|                       | 1 mi.                         | <b>3 mi.</b> | 5 mi.     |
|-----------------------|-------------------------------|--------------|-----------|
| Population            | 12,473                        | 127,395      | 270,612   |
| Daytime<br>Population | 23,193                        | 89,440       | 138,640   |
| Household<br>Income   | \$140,880                     | \$162,752    | \$171,042 |
| Traffic<br>Counts     | 4,000 on Medical Center Drive |              |           |