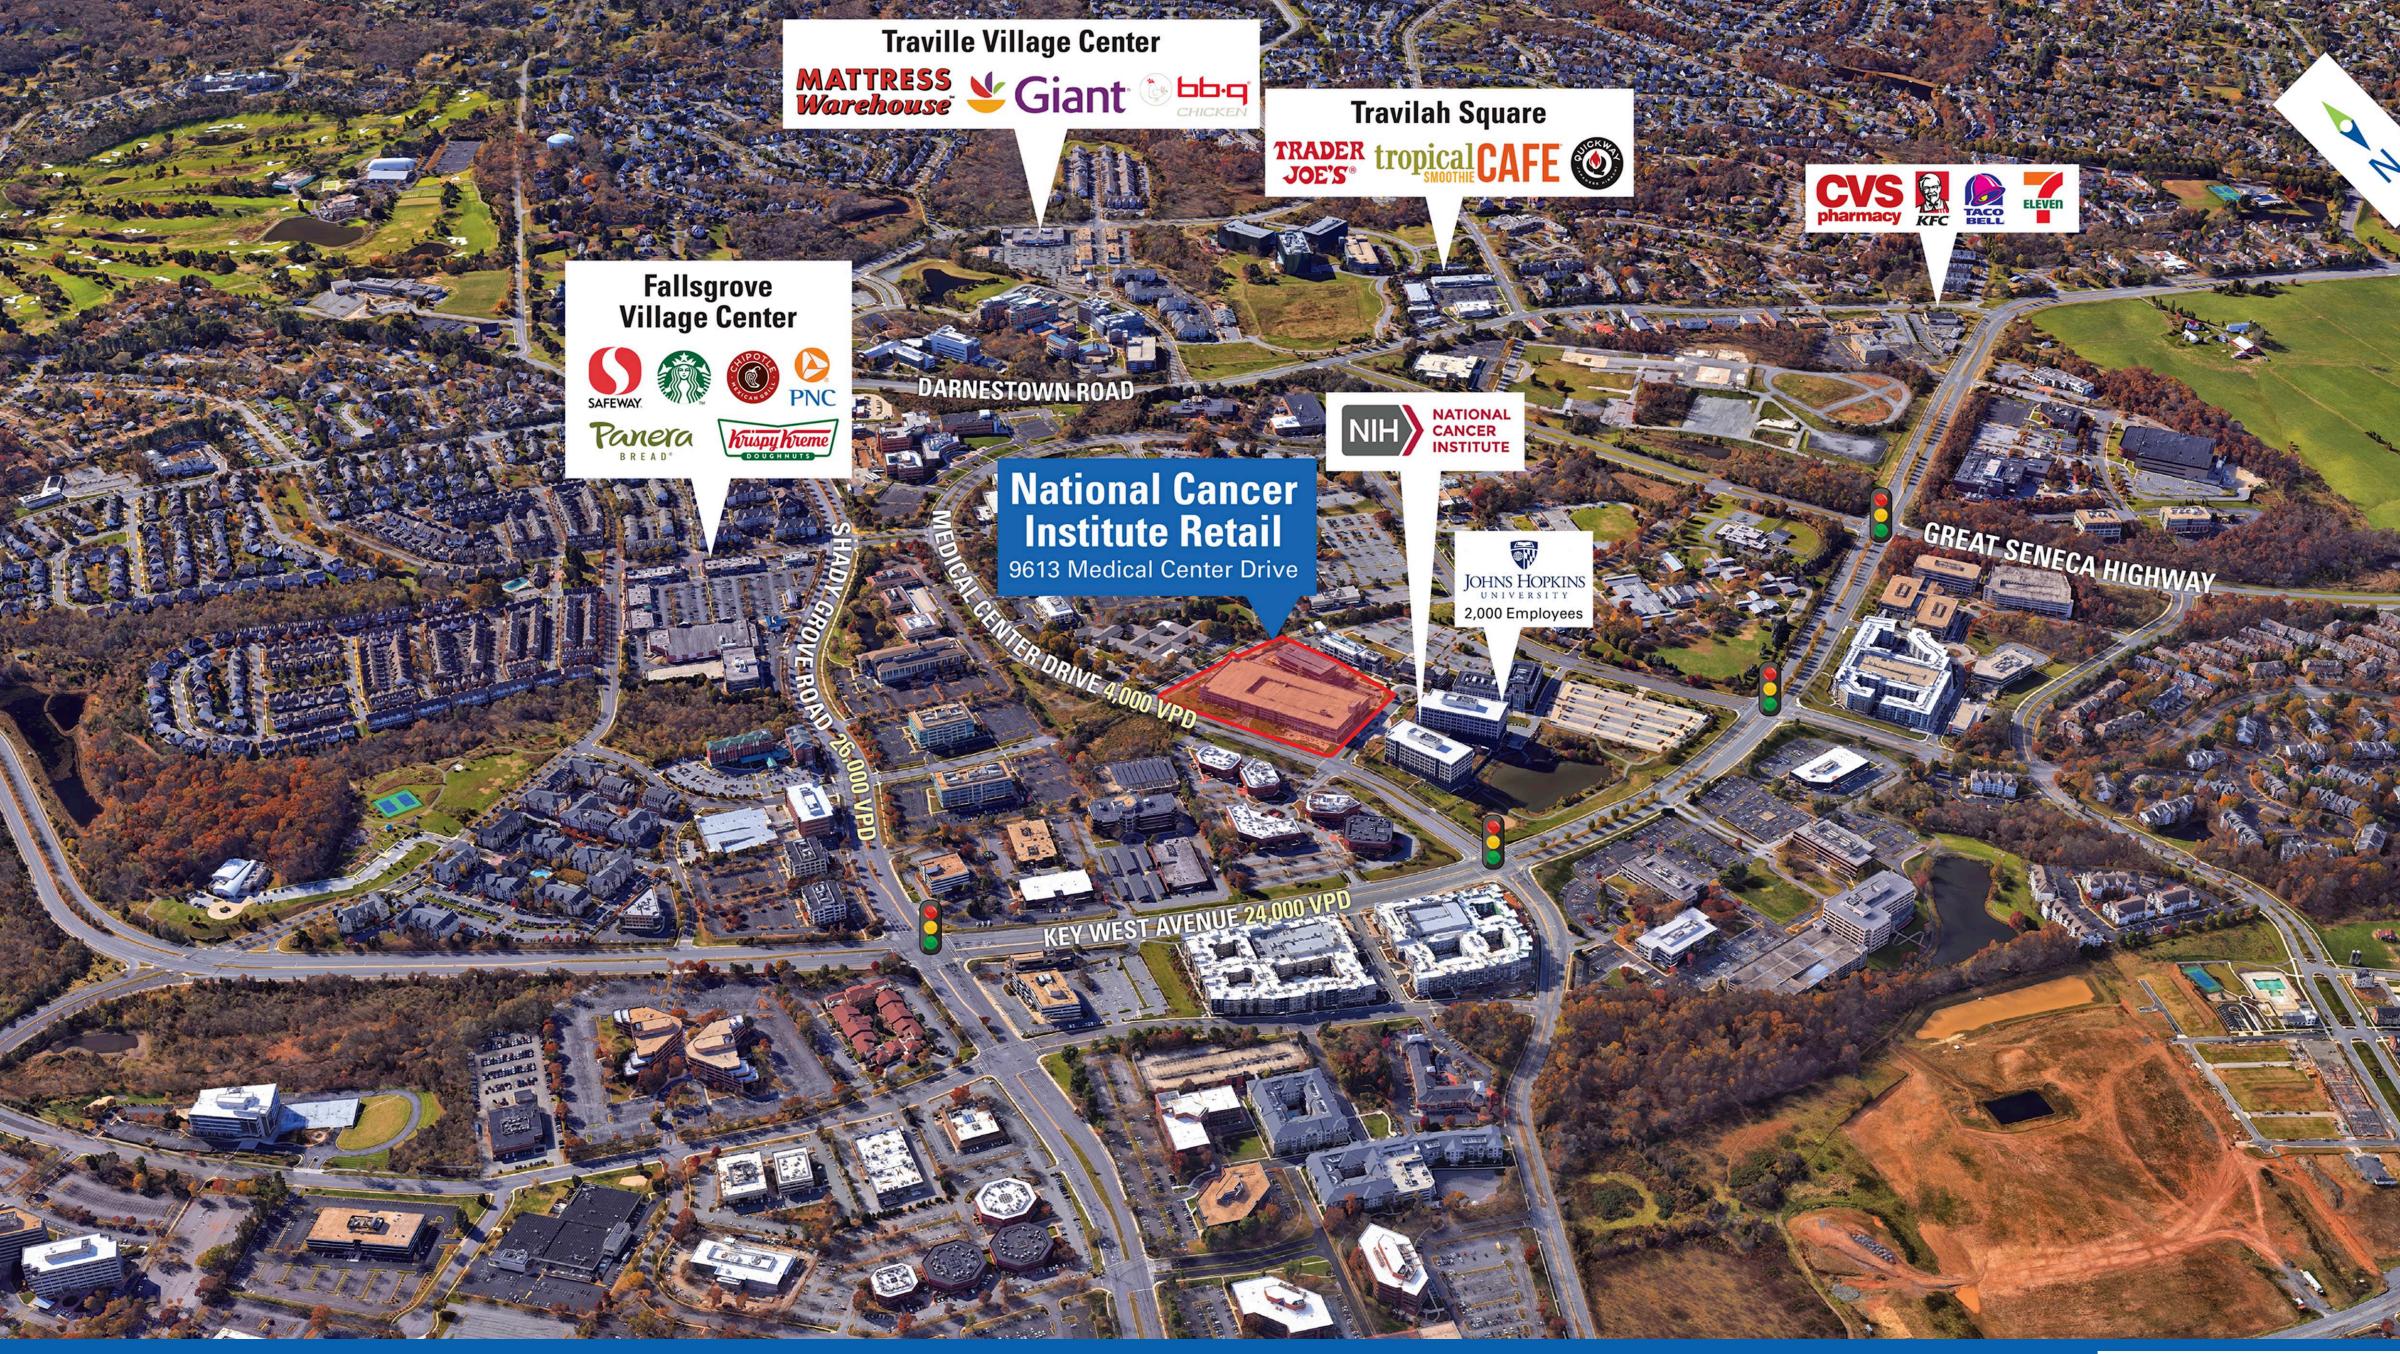

### **Area Retailers**

#### National Cancer **Institute Retail** 9613 Medical Center Drive

PO -

BUB

Adventist HealthCare Shady Grove hospital 292 Beds, 1,600+ Staff

DARNESTOWN ROAD

28

**National Cancer Institute Retail** 

THE SELECT HIGHWAY