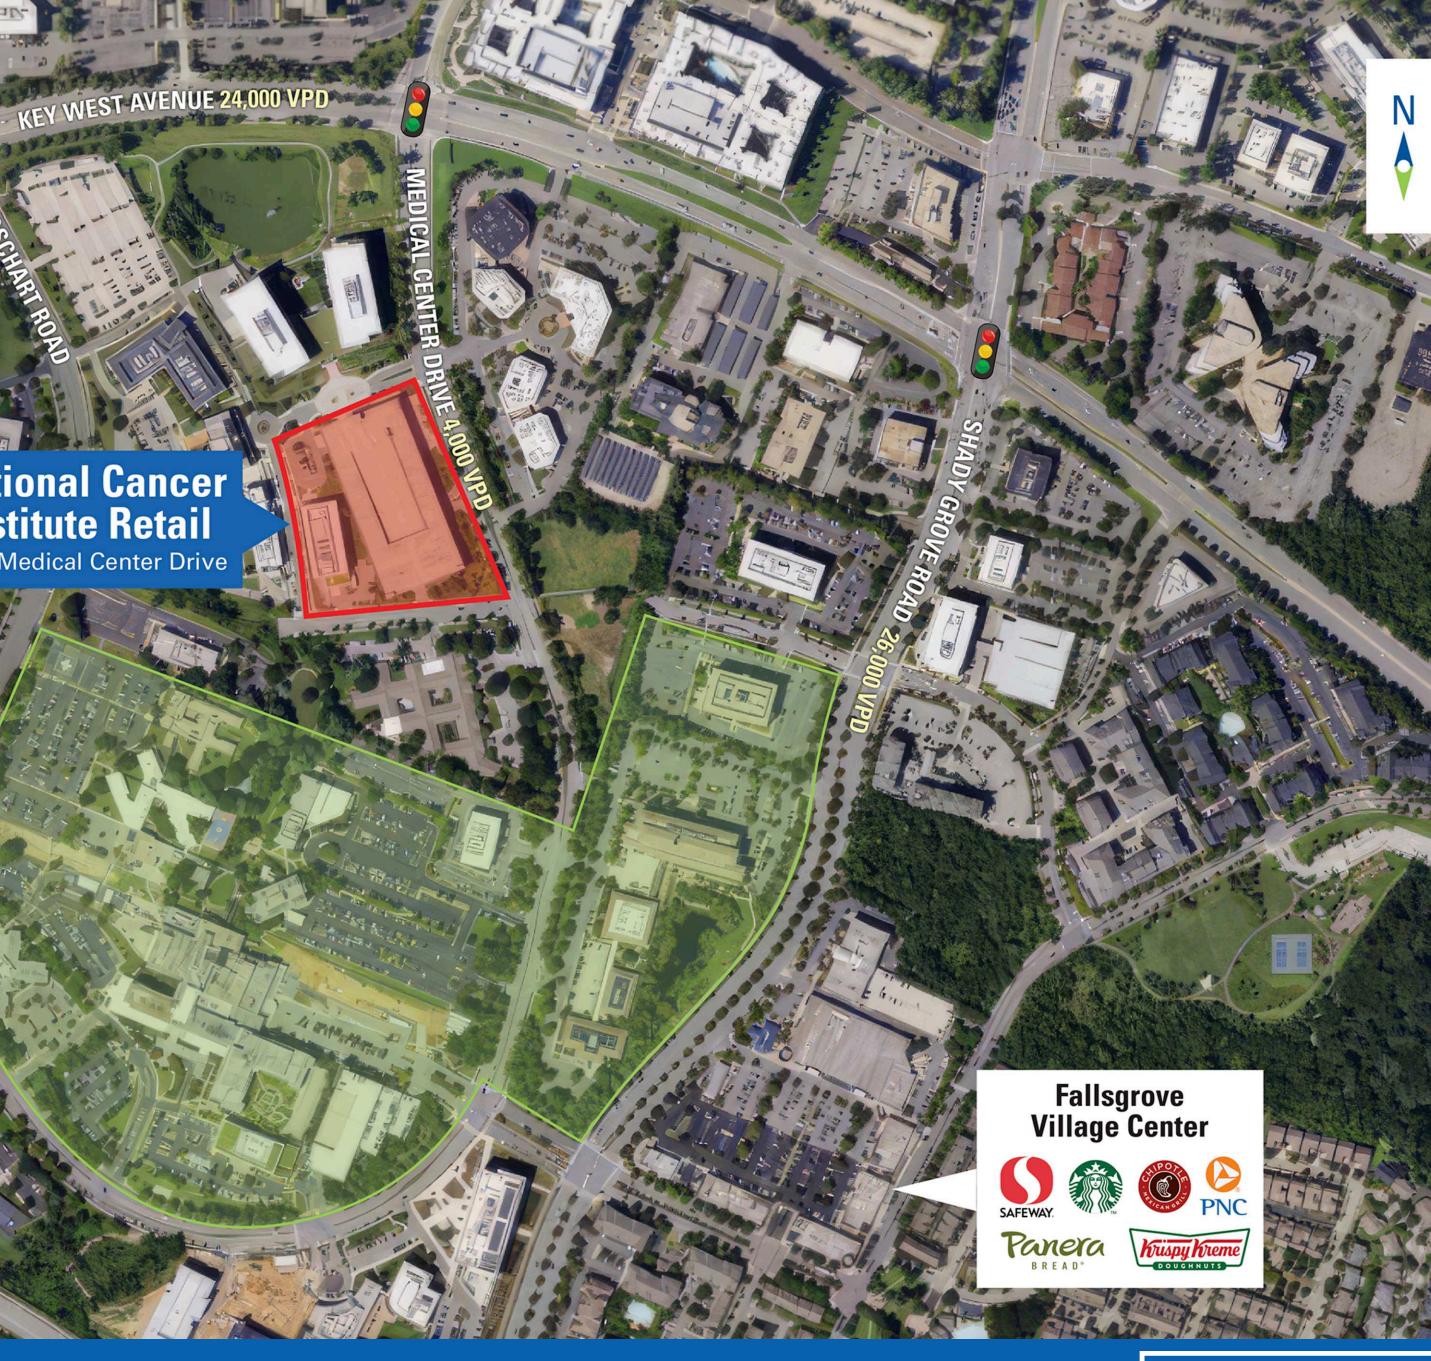

### **2025 Demographics**

|                       | 1 mi.                         | <b>3 mi.</b> | 5 mi.     |
|-----------------------|-------------------------------|--------------|-----------|
| Population            | 12,473                        | 127,395      | 270,612   |
| Daytime<br>Population | 23,193                        | 89,440       | 138,640   |
| Household<br>Income   | \$140,880                     | \$162,752    | \$171,042 |
| Traffic<br>Counts     | 4,000 on Medical Center Drive |              |           |

### **Area Retailers**

#### National Cancer **Institute Retail** 9613 Medical Center Drive

PO -

BUB

Adventist HealthCare Shady Grove hospital 292 Beds, 1,600+ Staff

DARNESTOWN ROAD

28

**National Cancer Institute Retail** 

THE SELECT HIGHWAY