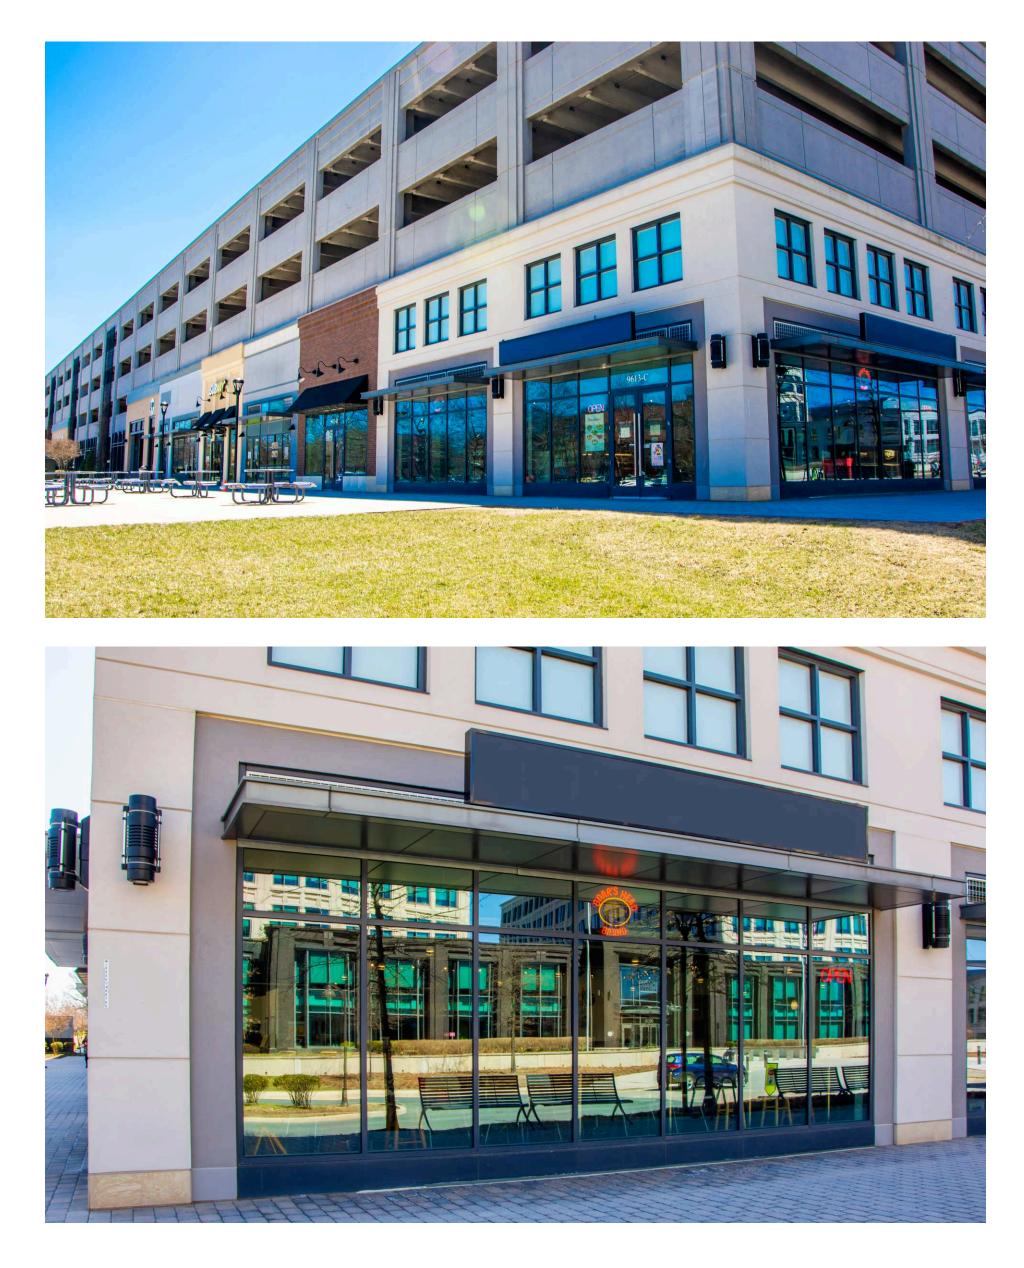

#### **National Cancer Institute Retail**

# Site Plan

1,000 - 2,636 SF available

| Space # | Sq. Ft. | Tenant              |
|---------|---------|---------------------|
| 1       | -       | Thai Cottage Bistro |
| 2       | 1,370   | Subway              |
| 3       | 1,361   | Available           |
| 4       | 1,408   | Hydrasphere         |
| 5       | 2,636   | Available           |
| 6       | 1,000   | Available           |