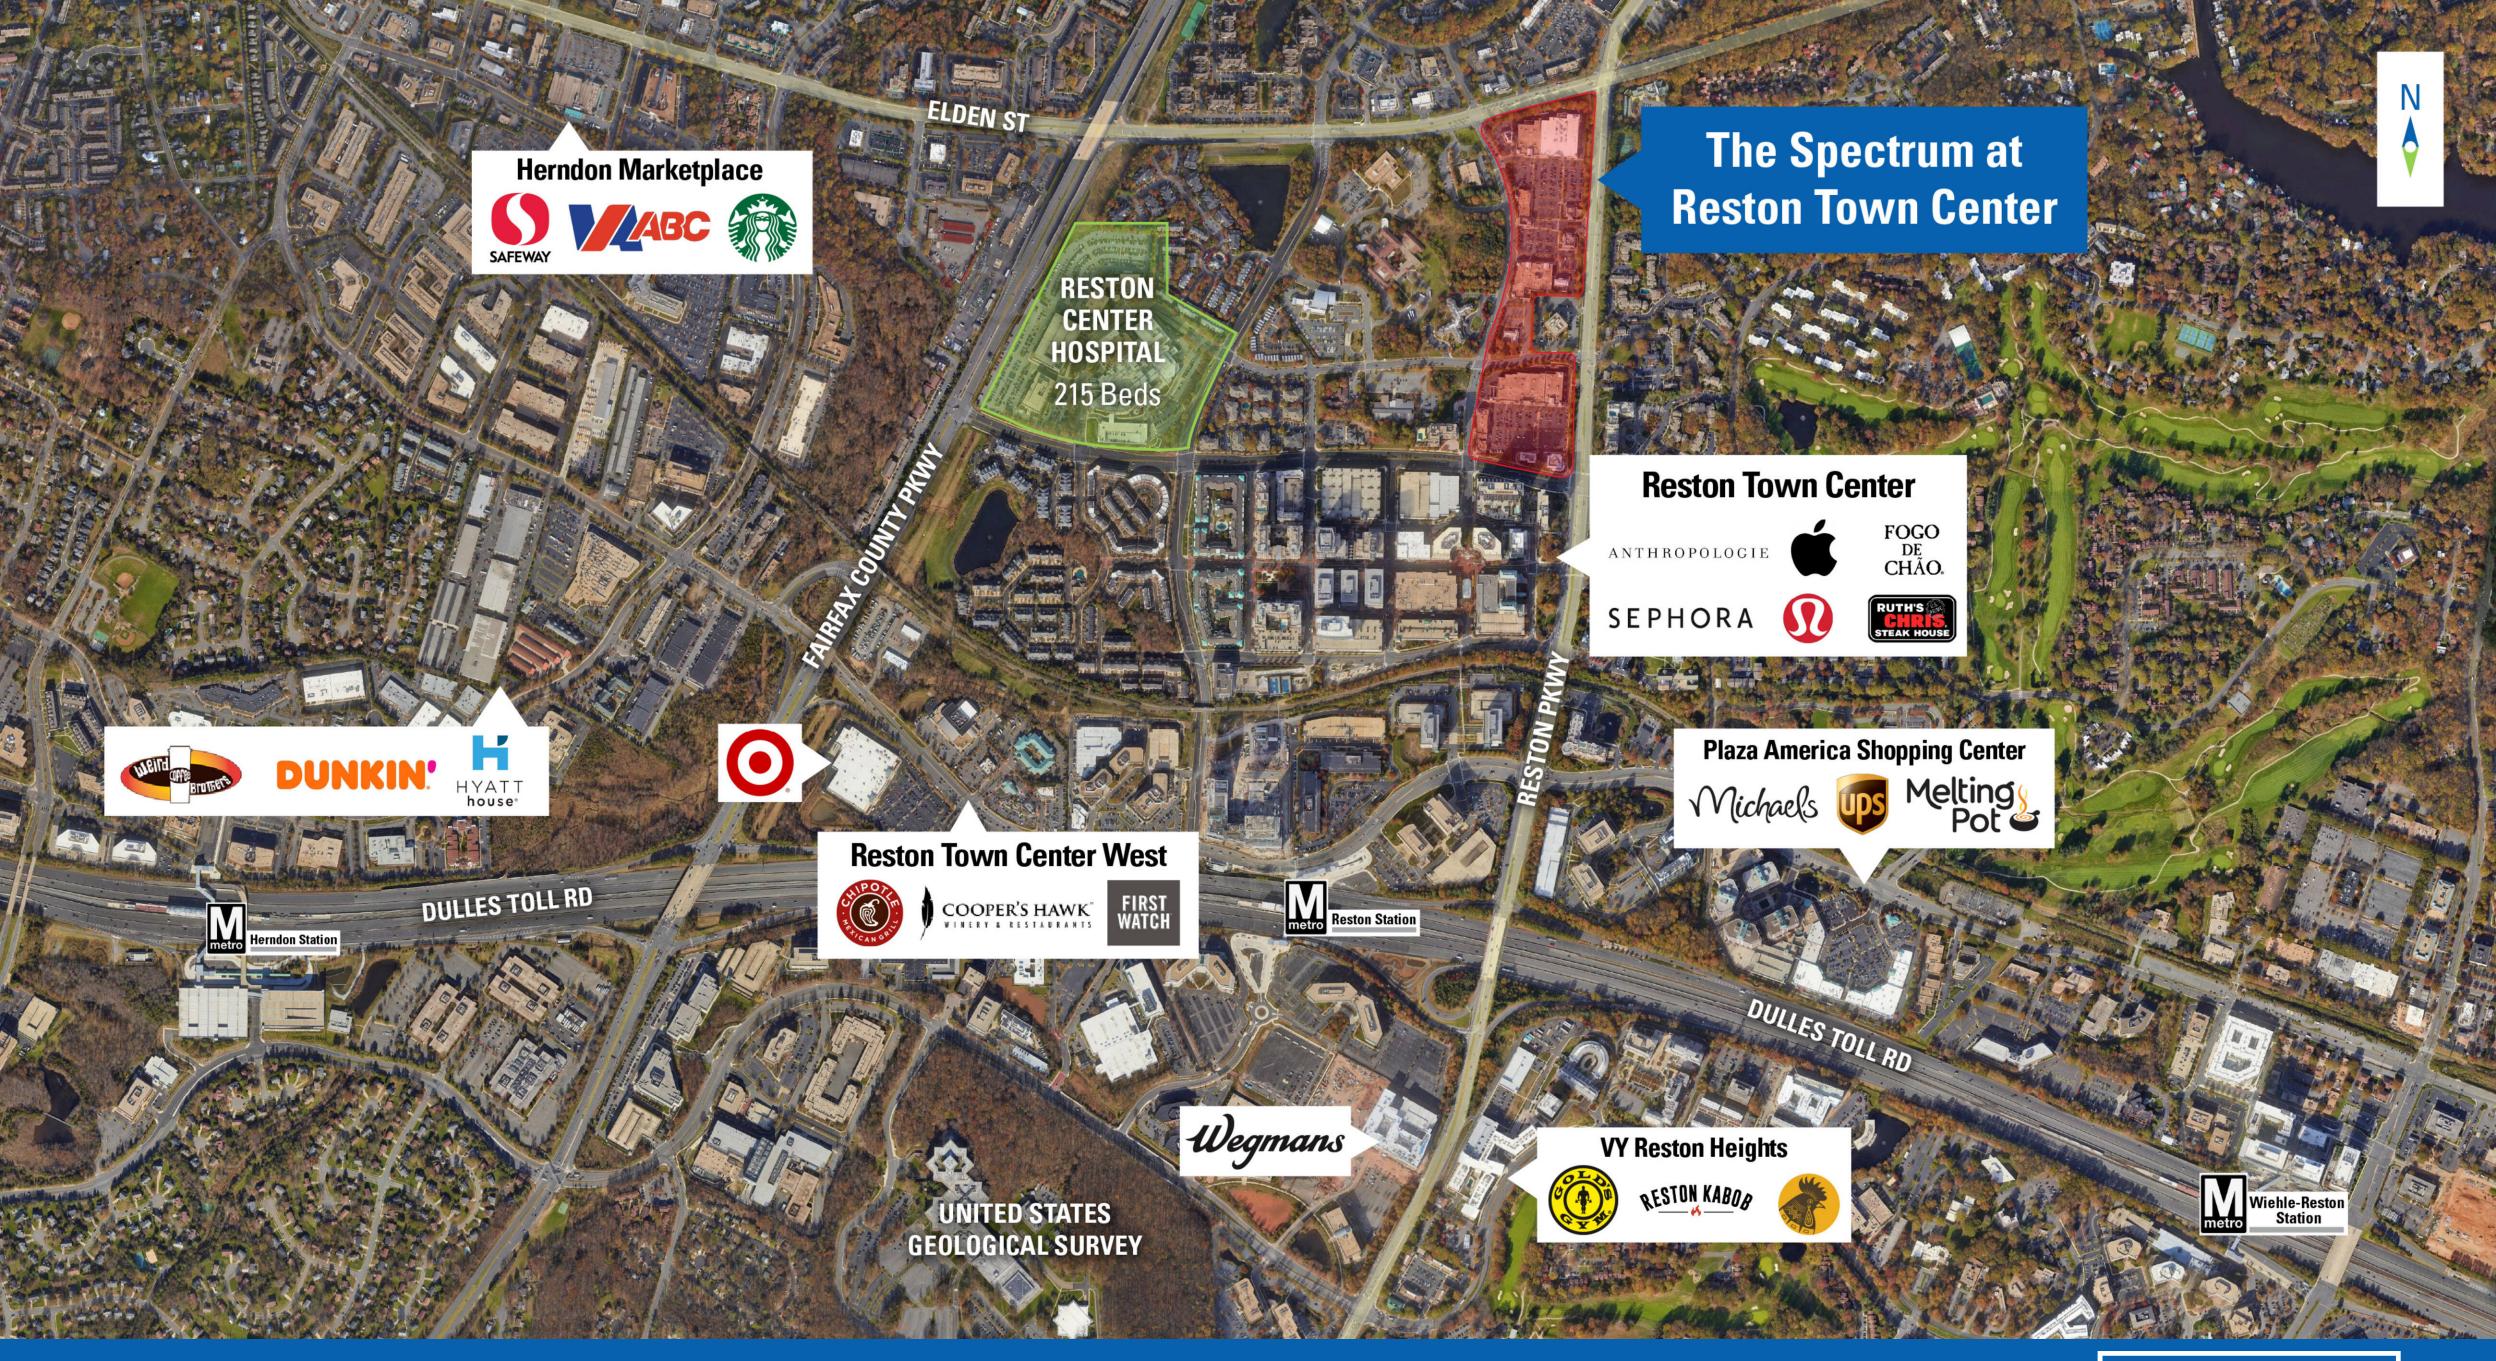

## The Spectrum at Reston Town Center

Reston, VA

7,034 SF Pad Site Available
Whole Foods Opening Summer 2025

## Reston

#### Virginia

- 270,000 square foot retail lifestyle center in the heart of downtown Reston, Virginia
- Anchored by Harris Teeter, Barnes & Noble, Petsmart, and The Container Store
- Strategically located adjacent to the renowned Reston Town Center
- Located in Fairfax County, one of the wealthiest counties in the nation and the most populous county in the Washington metropolitan area
- Whole Foods opening in Summer of 2025