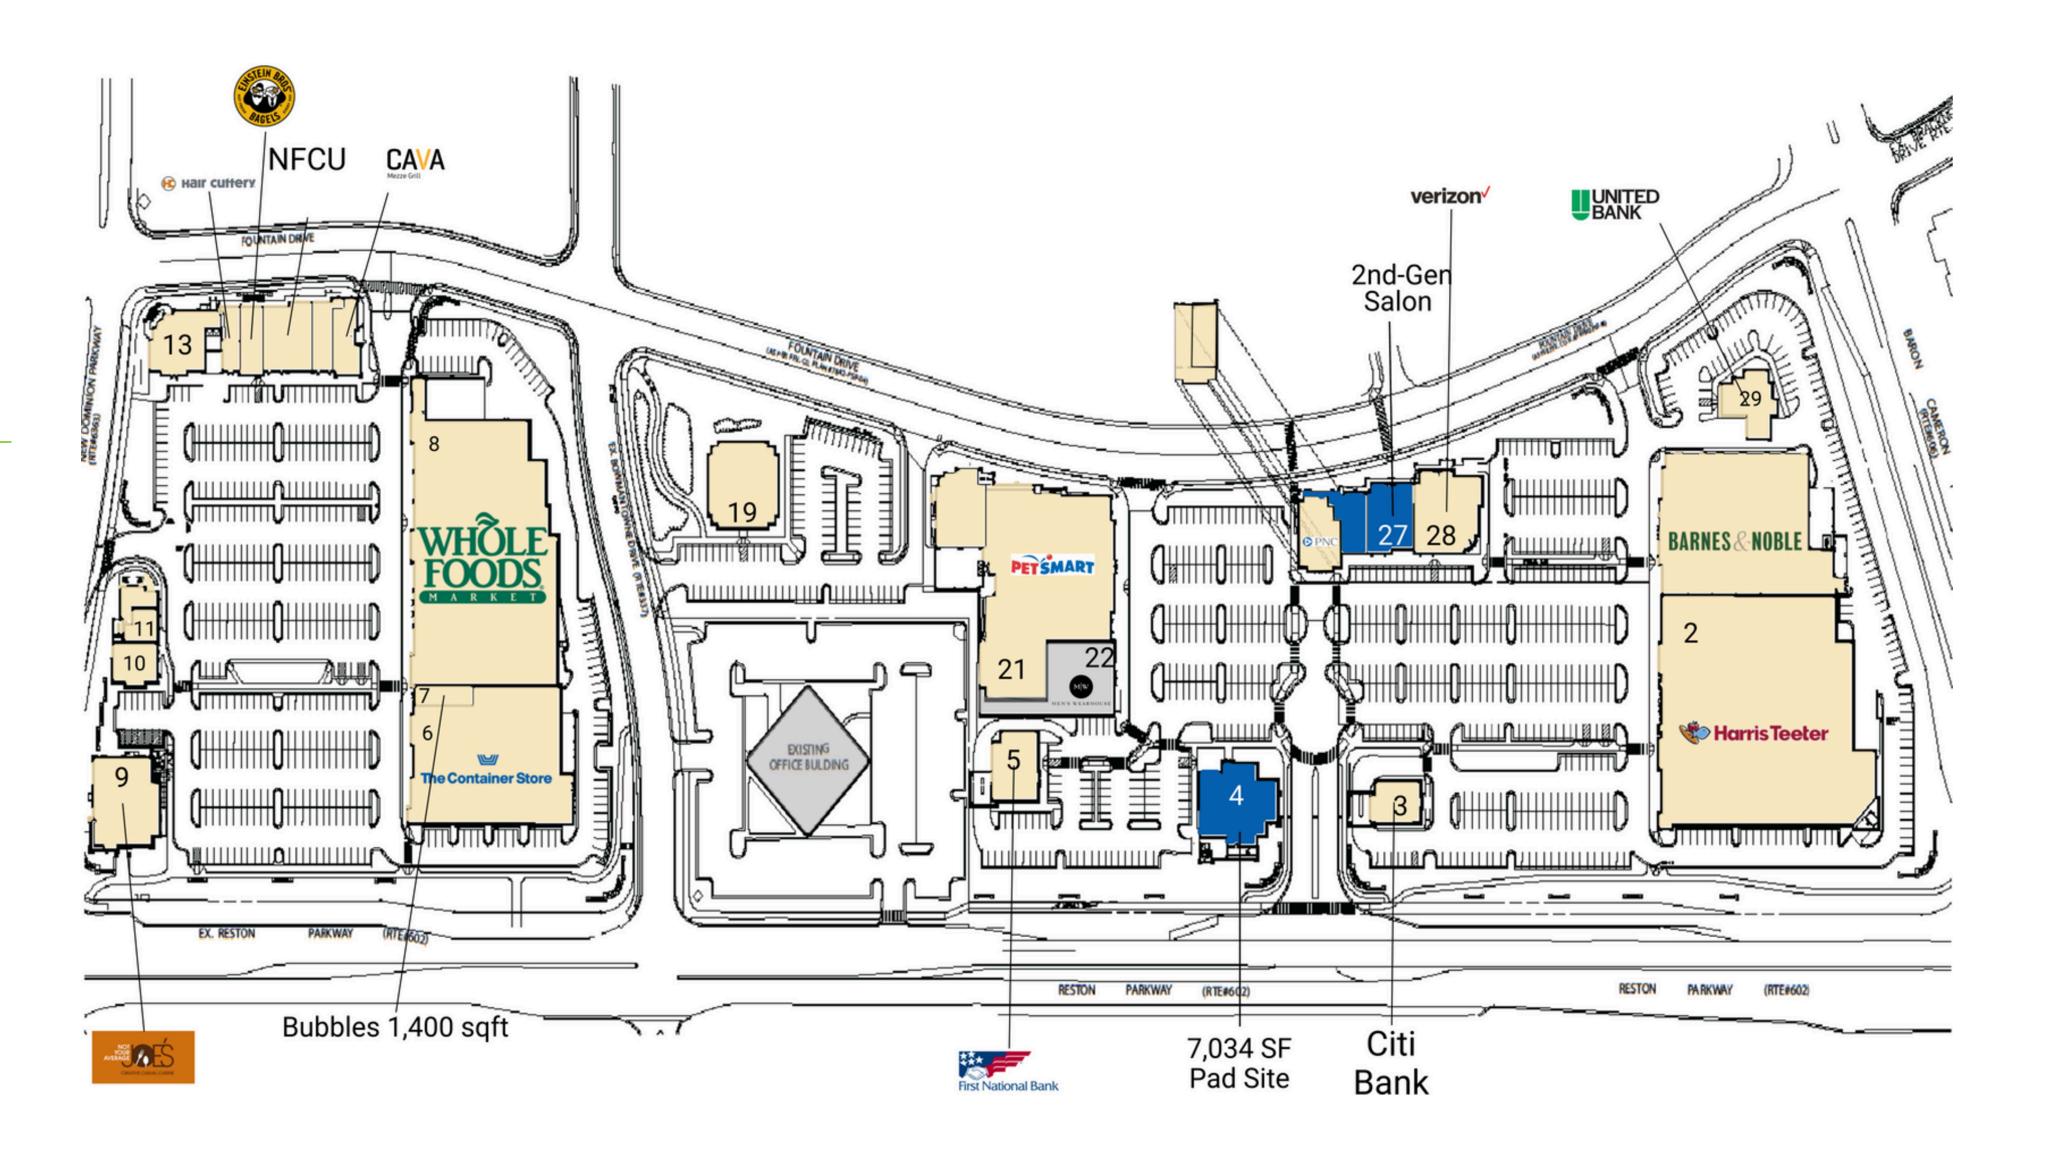

### SITE PLAN

7,034 SF Pad Site Available

Space Available

## **Tenant List**

| Sq. Ft. | Tenant                                                                            |
|---------|-----------------------------------------------------------------------------------|
| 27,954  | Barnes & Noble                                                                    |
| 55,829  | Harris Teeter                                                                     |
| 4,150   | Citi Bank                                                                         |
| 7,034   | Available                                                                         |
| 3,082   | First National Bank                                                               |
| 25,000  | The Container Store                                                               |
| 1,400   | Bubbles                                                                           |
| 44,000  | Whole Foods Market                                                                |
| 7,587   | Not Your Average Joe's                                                            |
| 2,236   | MyEyeDr.                                                                          |
|         | 27,954<br>55,829<br>4,150<br>7,034<br>3,082<br>25,000<br>1,400<br>44,000<br>7,587 |

| Space # | Sq. Ft. | Tenant             |
|---------|---------|--------------------|
| 11      | 1,442   | T-Mobile           |
| 12      | 1,163   | Leased             |
| 13      | 4,500   | La Madeline        |
| 14      | 1,333   | Hair Cuttery       |
| 15      | 2,052   | Einstein Bagels    |
| 16      | 3,496   | NFCU               |
| 17      | 2,582   | Trustar Bank       |
| 18      | 2,362   | Cava Mezze Grill   |
| 19      | 3,100   | Leased             |
| 20      | 5,000   | Ravel Dance Studio |
|         |         |                    |

| Space # | Sq. Ft. | Tenant            |
|---------|---------|-------------------|
| 21      | 29,058  | PetSmart          |
| 23      | 3,623   | PNC               |
| 24      | 1,585   | MGMT Office       |
| 25      | 1,202   | Double Take Salon |
| 26      | 2,100   | Available         |
| 27      | 4,056   | Available         |
| 28      | 6,329   | Verizon Wireless  |
| 29      | 3,000   | United Bank       |