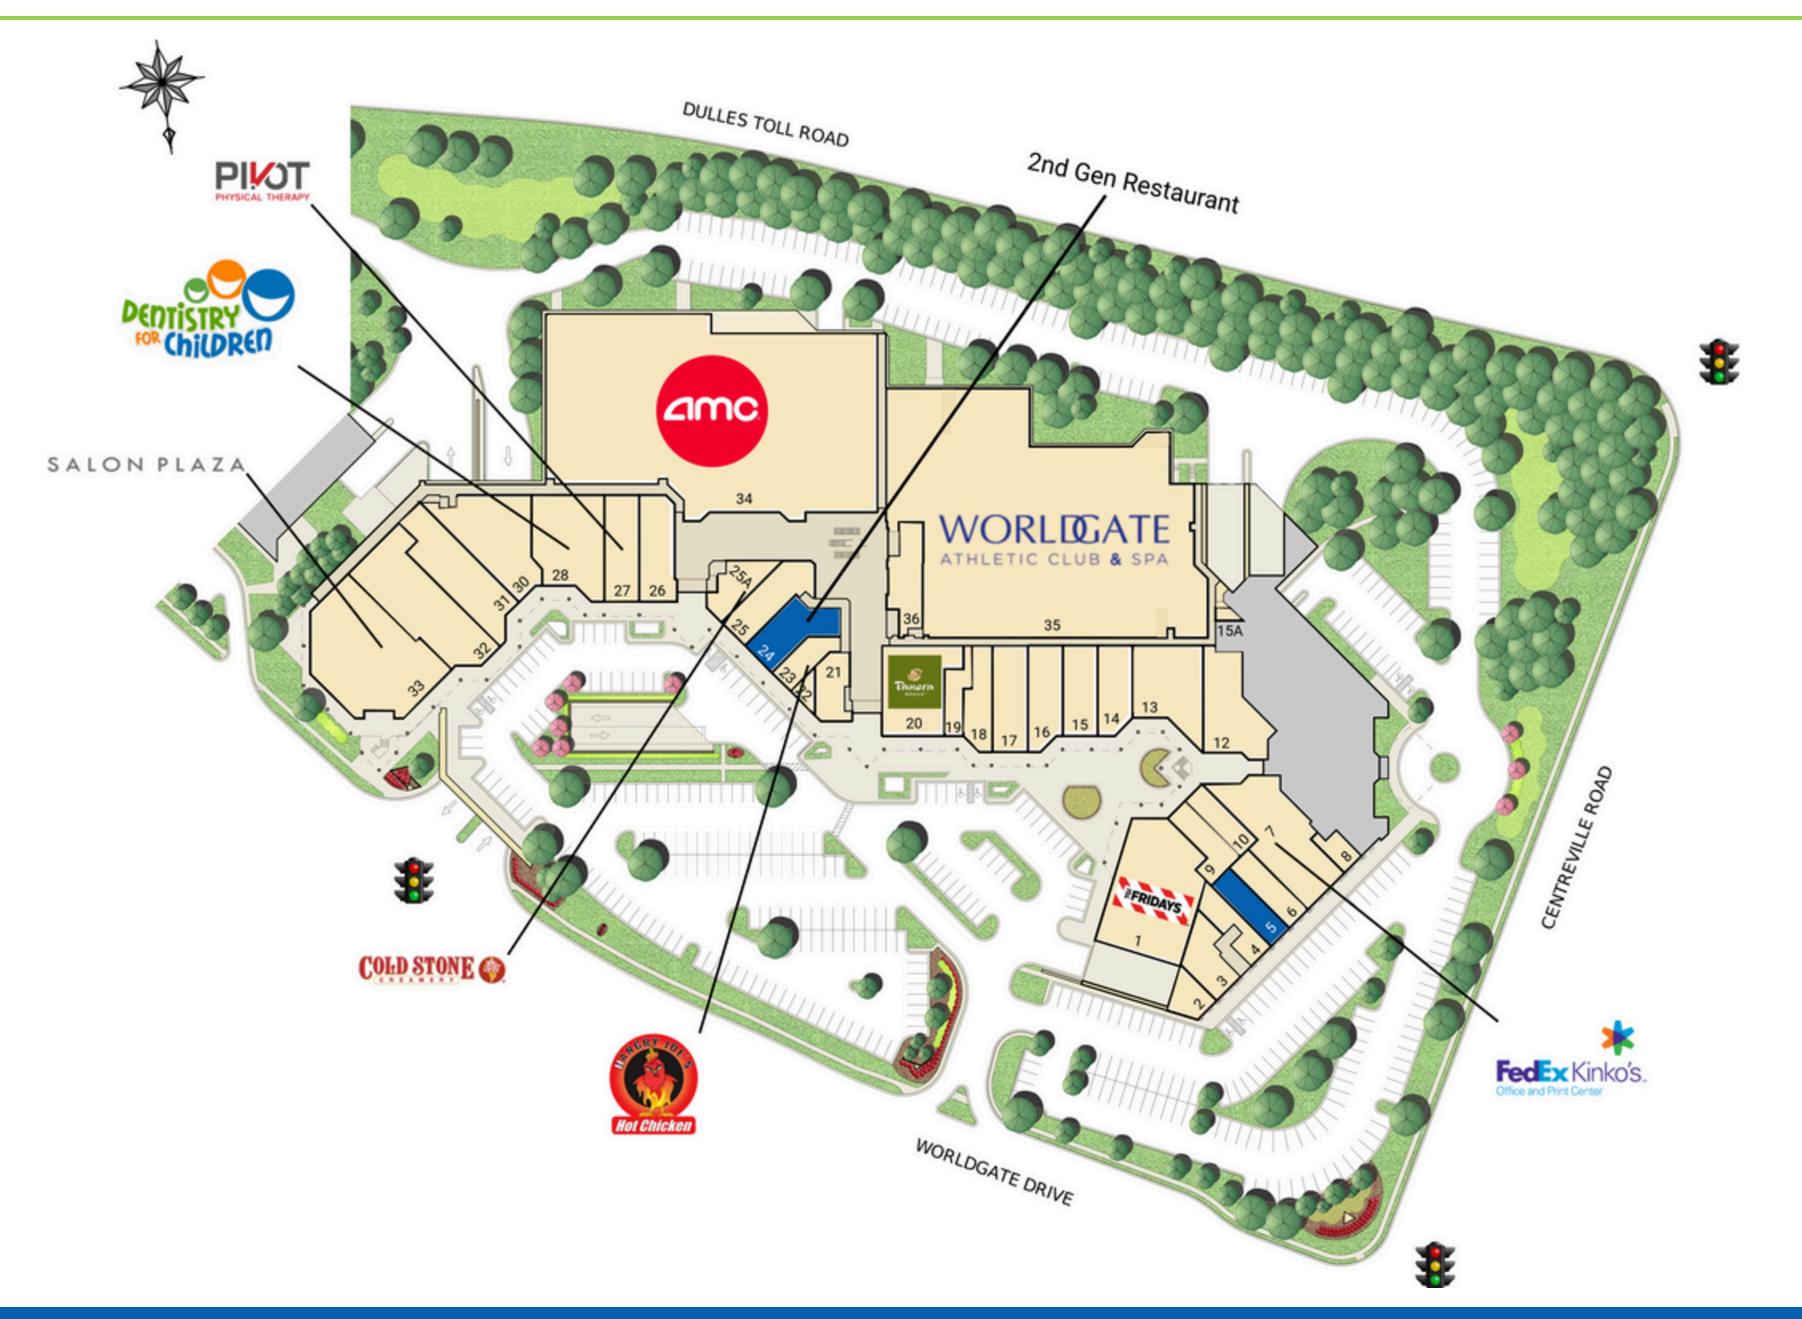

### Site Plan

1,440 - 2,300 SF available

Space Available

## **Tenant List**

| Space # | Sq. Ft. | Tenant                                   |
|---------|---------|------------------------------------------|
| 1       | 7,000   | TGI Fridays                              |
| 2       | 921     | Posey Pups                               |
| 3       | 1,925   | Corporate America Family Credit<br>Union |
| 4       | 1,291   | Worldgate Cleaners                       |
| 5       | 1,440   | Available                                |
| 6       | 1,354   | Sandy Spring Bank                        |
| 7       | 4,788   | FedEx Kinko's                            |
| 8       | 606     | Worldgate Barber                         |
| 9       | 1,251   | Worldgate Nails                          |
| 10      | 1,170   | Massage Angel Tips                       |
| 12      | 4,500   | Inchin's Bamboo Garden                   |
| 13      | 2,458   | Kalpasi - Chettinadu Indian Cuisine      |

| Space # | Sq. Ft. | Tenant                     |
|---------|---------|----------------------------|
| 14      | 1,914   | Subway                     |
| 15      | 1,995   | Sushi Mori                 |
| 15A     | 60      | Storage Space              |
| 16      | 2,220   | Chicago Pizza with a Twist |
| 17      | 2,361   | Charred                    |
| 18      | 1,759   | Pho 2000 Restaurant        |
| 19      | 1,053   | ShareTea                   |
| 20      | 3,689   | Panera To You              |
| 21      | 1,424   | Weird Brothers Coffee      |
| 22      | 475     | Hair Threading Spa         |
| 23      | 1,248   | Hangry Joe's Hot Chicken   |
| 24      | 2,300   | Available                  |
| 25      | 2,144   | Anatolian Bistro           |

| Space # | Sq. Ft. | Tenant                        |
|---------|---------|-------------------------------|
| 25A     | 1,417   | Cold Stone Creamery           |
| 26      | 2,350   | Nan Thai                      |
| 27      | 2,366   | Pivot Physical Therapy        |
| 28      | 4,125   | Dentistry for Children        |
| 30      | 4,117   | Bach to Rock                  |
| 31      | 3,888   | Russian School of Math        |
| 32      | 5,392   | Uncle Jalapeno                |
| 33      | 7,659   | Salon Plaza                   |
| 34      | 38,238  | AMC Theatres                  |
| 35      | 106,606 | Worldgate Athletic Club & Spa |
| 36      | 2,064   | The Jackson Clinic            |