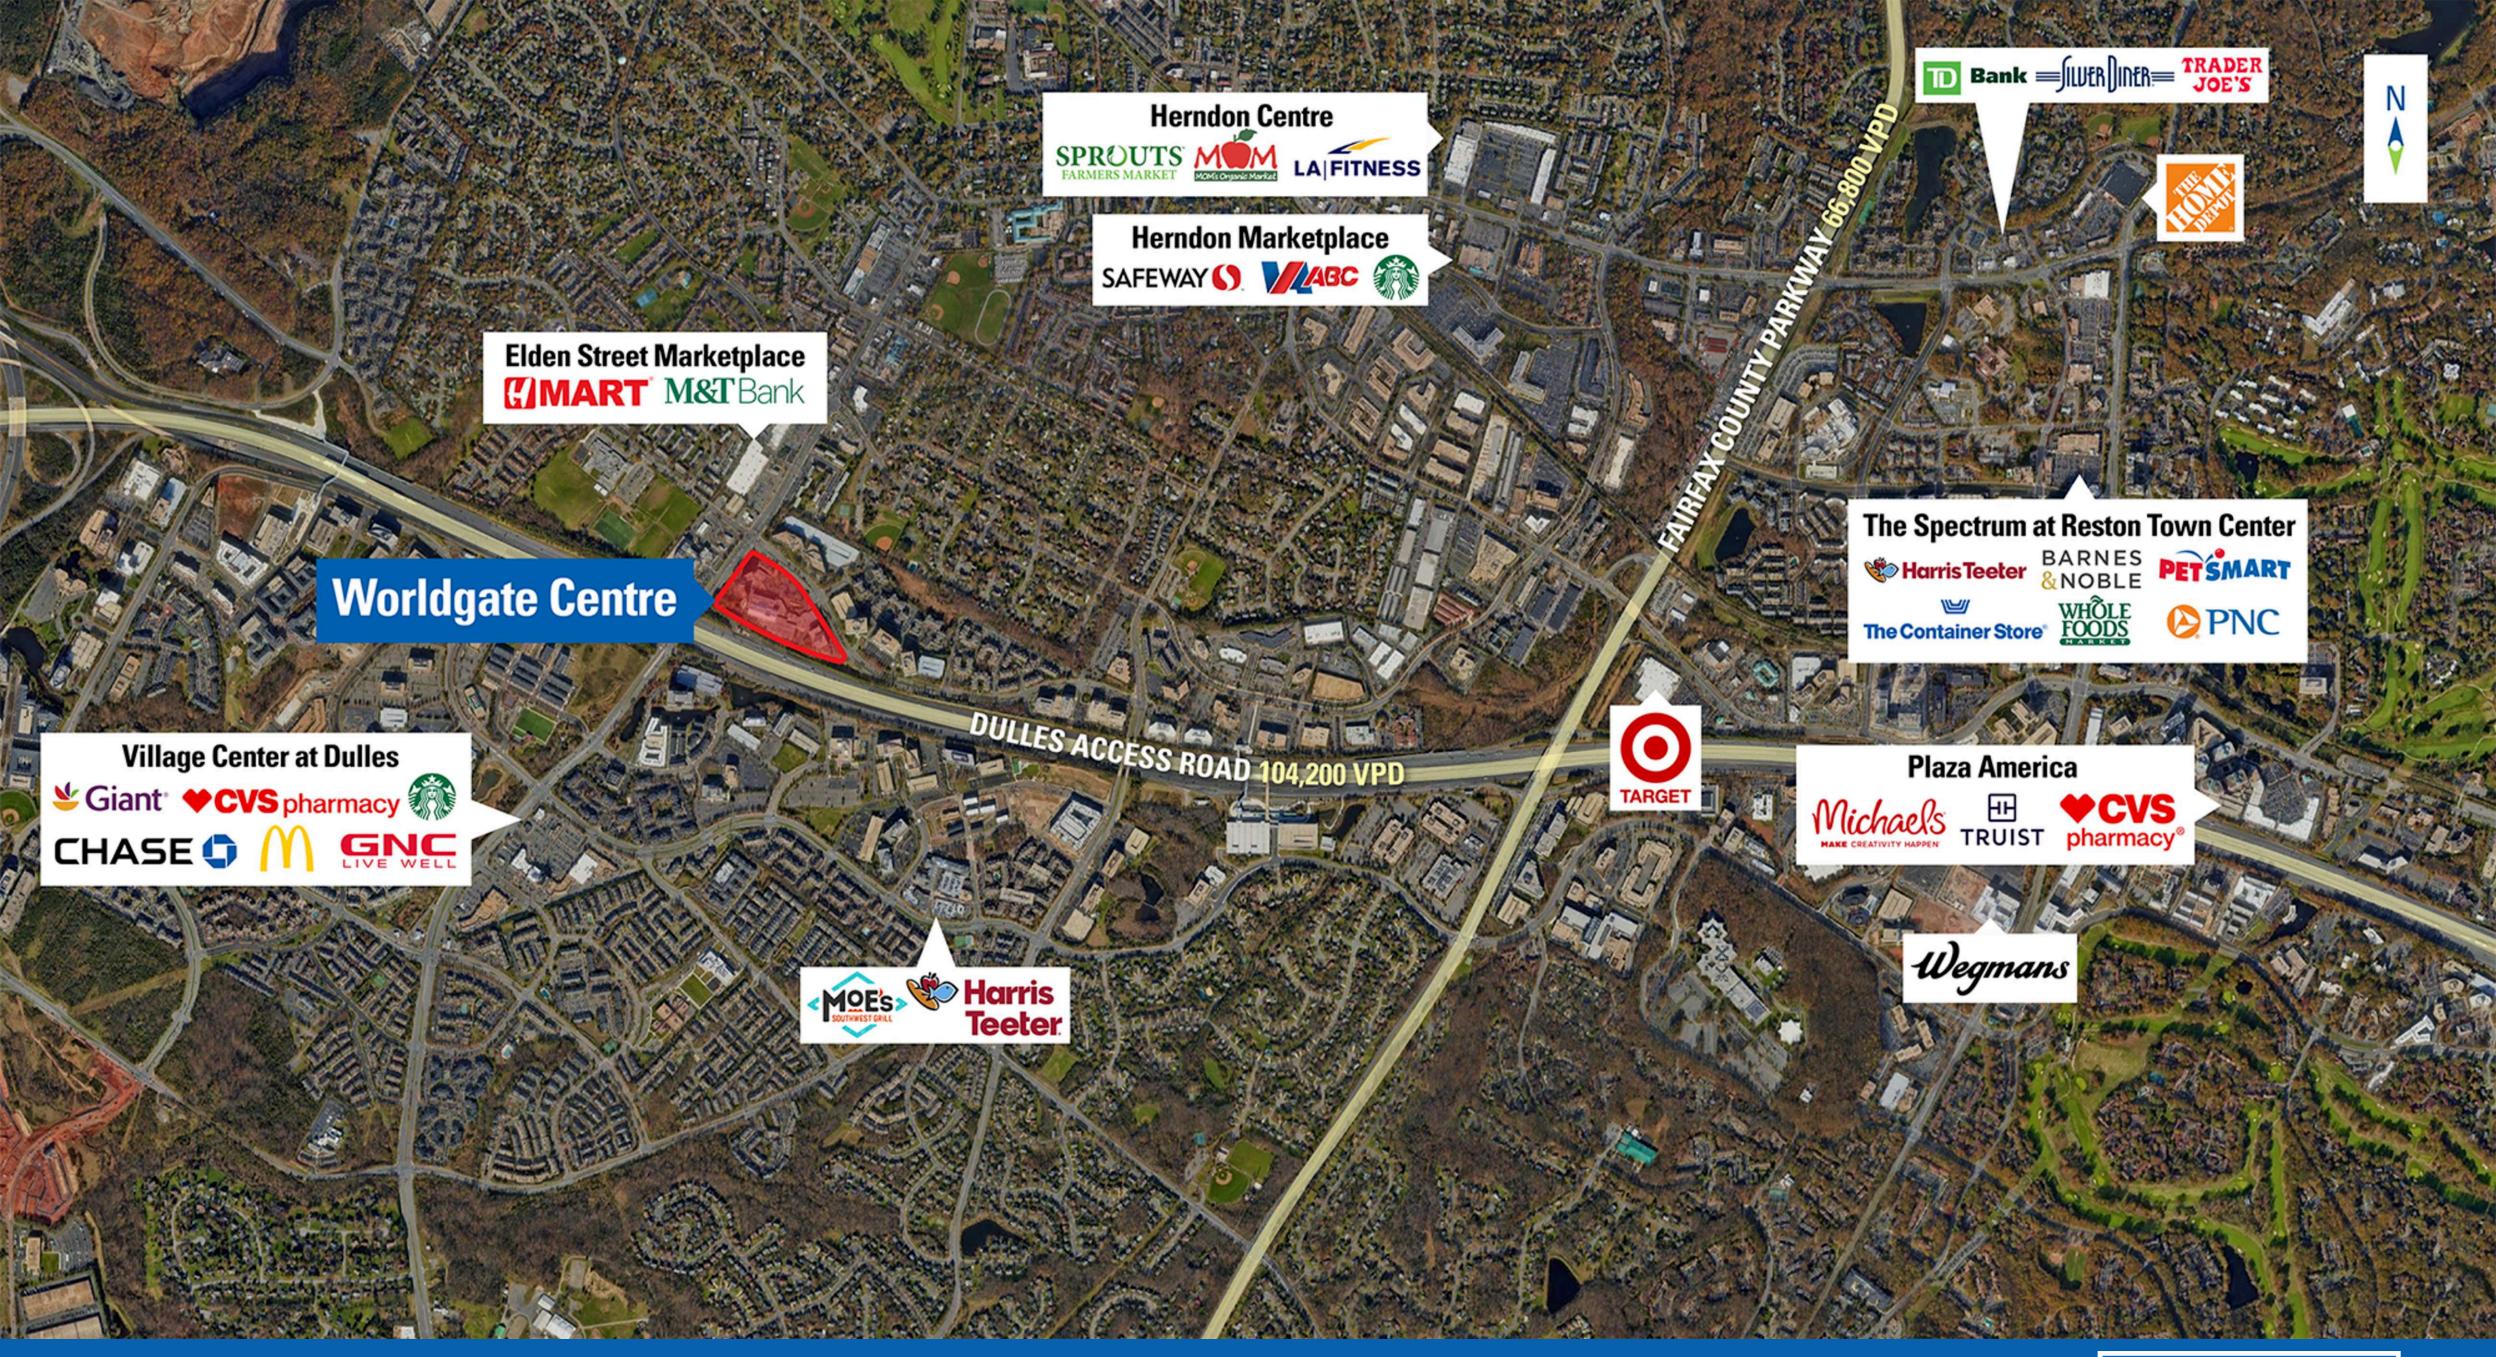

-the-art fitness club with approximately 1,600 parking spaces, including 419 surface spaces
- Dense office population of 133,993 employees (3-mile radius) and growing with Amazon
- Excellent visibility with 94,000
   VPD at the intersection of
   Centreville Road and the Dulles
   Toll Road East (Combined Traffic
   Estimates)





#### **2025 Demographics**

|                       | 1 mi.     | 3 mi.          | 5 mi.     |
|-----------------------|-----------|----------------|-----------|
| Population            | 33,514    | 120,641        | 219,999   |
| Daytime<br>Population | 19,581    | 121,699        | 178,745   |
| Household<br>Income   | \$152,871 | \$172,139      | \$187,911 |
| Traffic Counts        | 104,200 d | on Dulles Acce | ss Road   |

#### **Co-Tenants**

















### Site Plan

1,440 - 2,300 SF available

Space Available





## **Tenant List**

| Space # | Sq. Ft. | Tenant                                   |
|---------|---------|------------------------------------------|
| 1       | 7,000   | TGI Fridays                              |
| 2       | 921     | Posey Pups                               |
| 3       | 1,925   | Corporate America Family Credit<br>Union |
| 4       | 1,291   | Worldgate Cleaners                       |
| 5       | 1,440   | Available                                |
| 6       | 1,354   | Sandy Spring Bank                        |
| 7       | 4,788   | FedEx Kinko's                            |
| 8       | 606     | Worldgate Barber                         |
| 9       | 1,251   | Worldgate Nails                          |