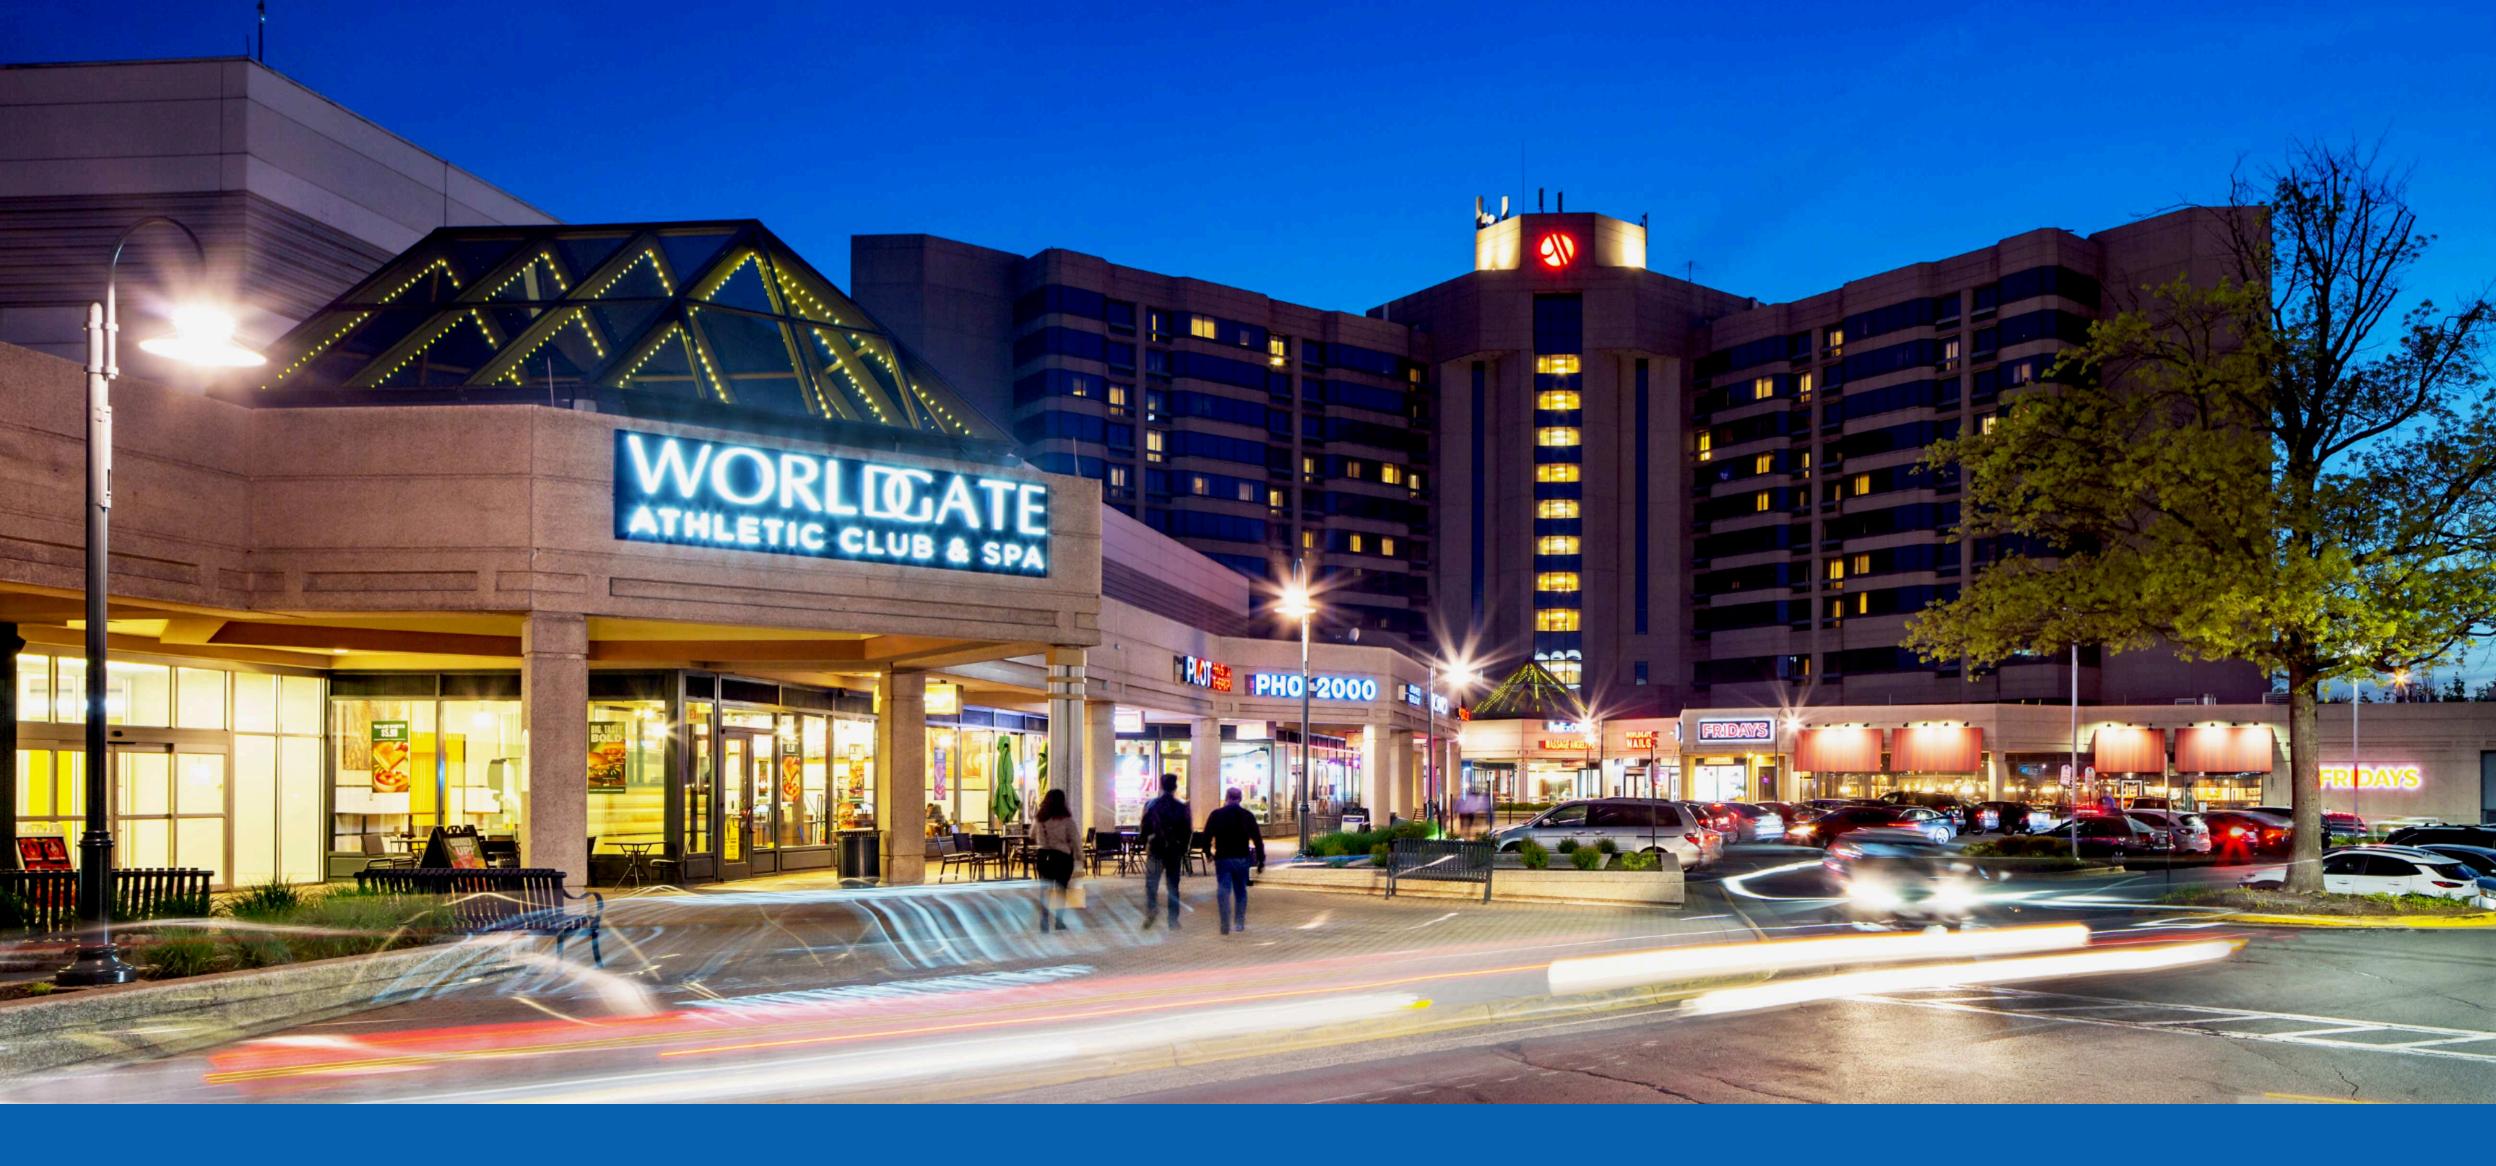

## Worldgate Centre Herndon, VA

1,440 - 2,300 SF available

## Herndon

#### Virginia

- Connected to the Washington Dulles Marriott Suites which includes 253 rooms
- Strategically situated just off exit
   10 on the Dulles Toll Road
- 229,568 SF lifestyle center featuring AMC Theatres and a state-of-the-art fitness club with approximately 1,600 parking spaces, including 419 surface spaces
- Dense office population of 133,993 employees (3-mile radius) and growing with Amazon
- Excellent visibility with 94,000
   VPD at the intersection of
   Centreville Road and the Dulles
   Toll Road East (Combined Traffic
   Estimates)