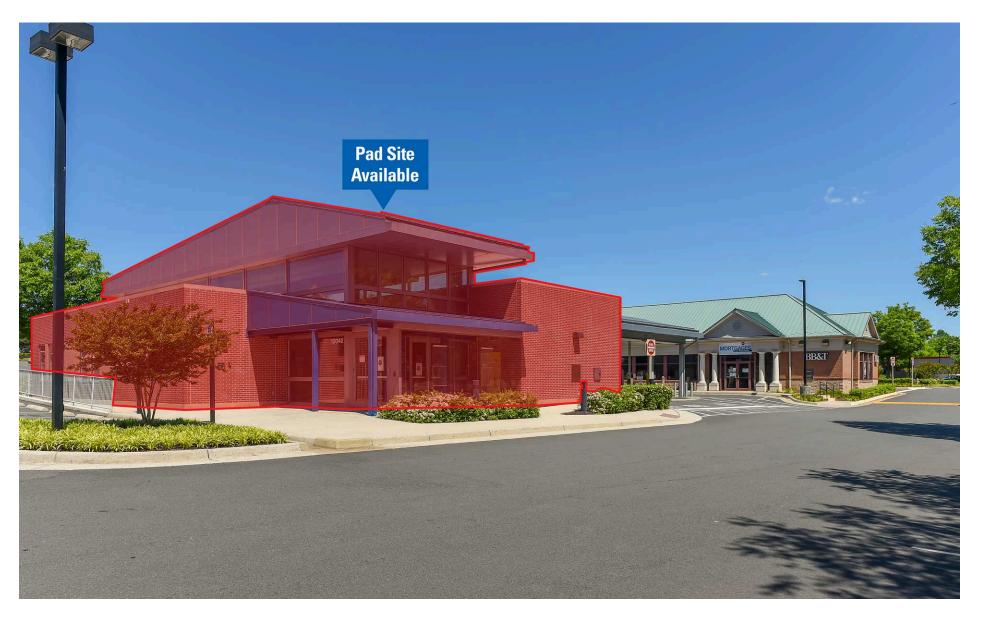

## Wellington Station Pad Site

Manassas, VA

3,710 SF pad site available with outdoor patio space

# **Pad Site Opportunity**

3,710 SF available

| Space # | Sq. Ft. | <b>Tenant</b> |
|---------|---------|---------------|
| 1       | 3,710   | Available     |
| 2       | 3,000   | TRUIST        |