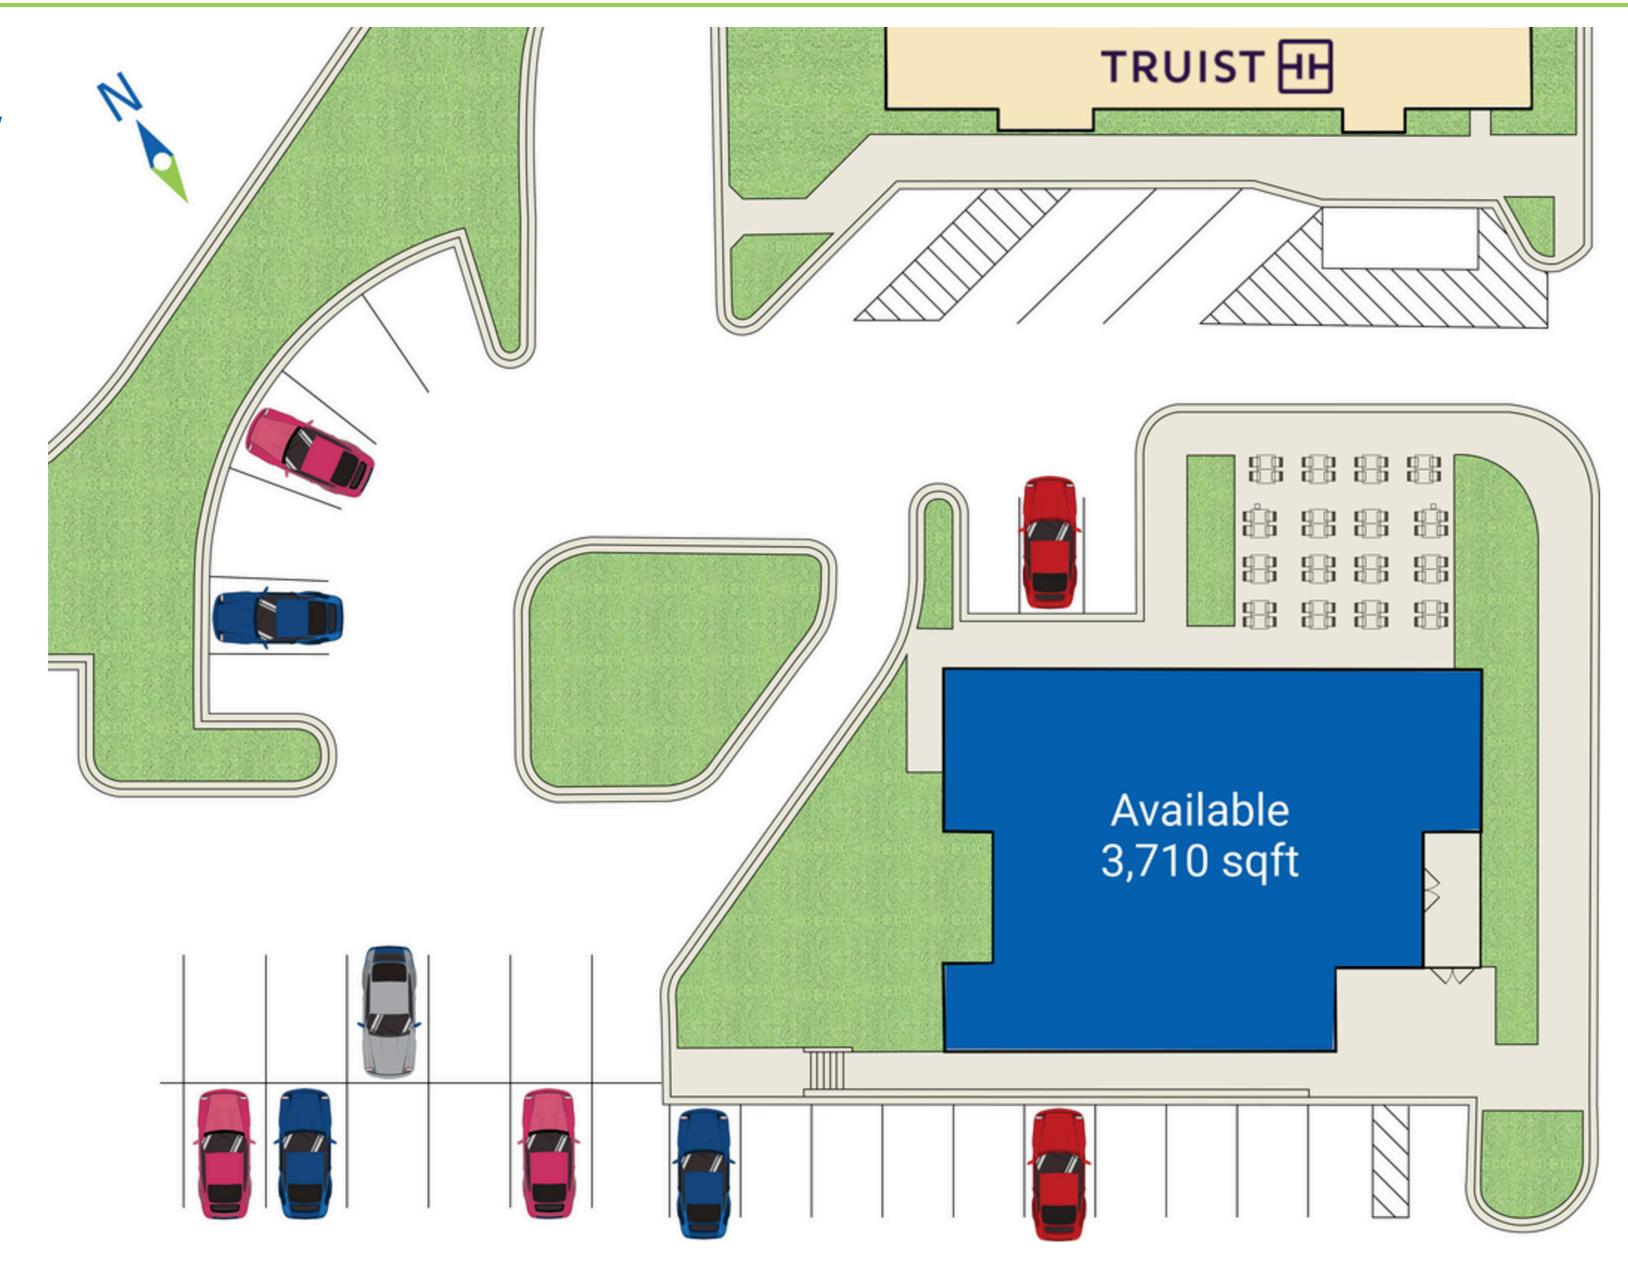

## Wellington Station Pad Site

Manassas, VA

3,710 SF pad site available with outdoor patio space

## Site Plan

1,467 - 3,710 SF available

# **Pad Site Opportunity**

3,710 SF available

| Space # | Sq. Ft. | <b>Tenant</b> |
|---------|---------|---------------|
| 1       | 3,710   | Available     |
| 2       | 3,000   | TRUIST        |