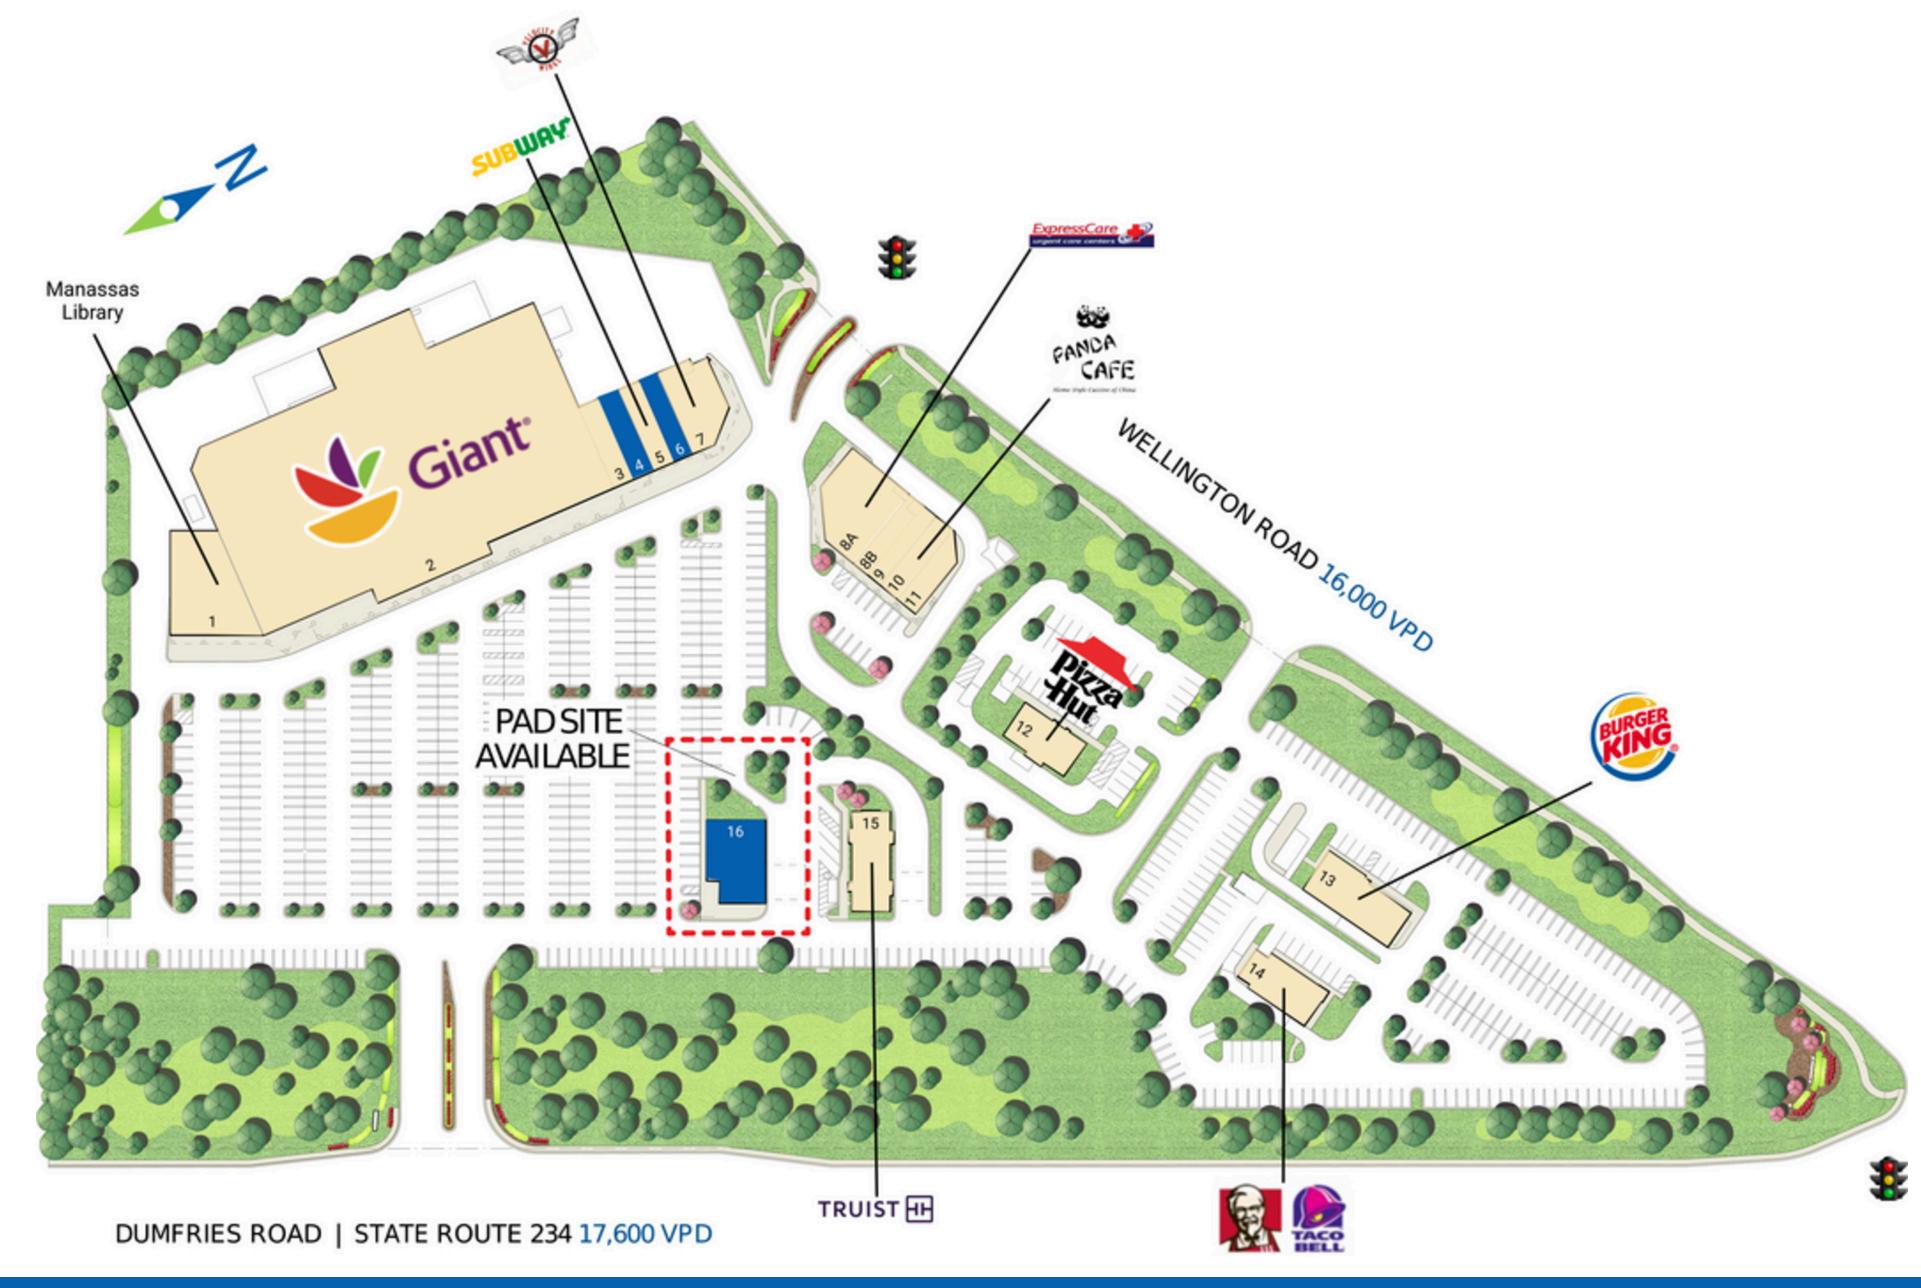

## Site Plan

1,467 - 3,710 SF available

### **Tenant List**

| Sq. Ft. | Tenant                            |
|---------|-----------------------------------|
| 6,036   | Manassas Library                  |
| 67,282  | Giant                             |
| 1,600   | ManiLuxx Nail and Spa             |
| 1,600   | Available                         |
| 1,600   | Subway                            |
| 1,467   | Available                         |
|         | 6,036<br>67,282<br>1,600<br>1,600 |

| Space # | Sq. Ft. | Tenant                |
|---------|---------|-----------------------|
| 7       | 3,236   | Velocity Wings        |
| 8A      | 4,731   | Express Care          |
| 8B      | 1,249   | Poodle Doodle         |
| 9       | 1,200   | He & She Hair Salon   |
| 10      | 1,547   | Panda Cafe            |
| 11      | 1,507   | DVM Veterinary Clinic |
| ·       |         |                       |

| Space # | Sq. Ft. | Tenant        |
|---------|---------|---------------|
| 12      | 2,280   | Pizza Hut     |
| 13      | 5,600   | Burger King   |
| 14      | 2,800   | KFC/Taco Bell |
| 15      | 3,000   | TRUIST        |
| 16      | 3,710   | Available     |

# **Pad Site Opportunity**

3,710 SF available

| Space # | Sq. Ft. | <b>Tenant</b> |
|---------|---------|---------------|
| 1       | 3,710   | Available     |
| 2       | 3,000   | TRUIST        |