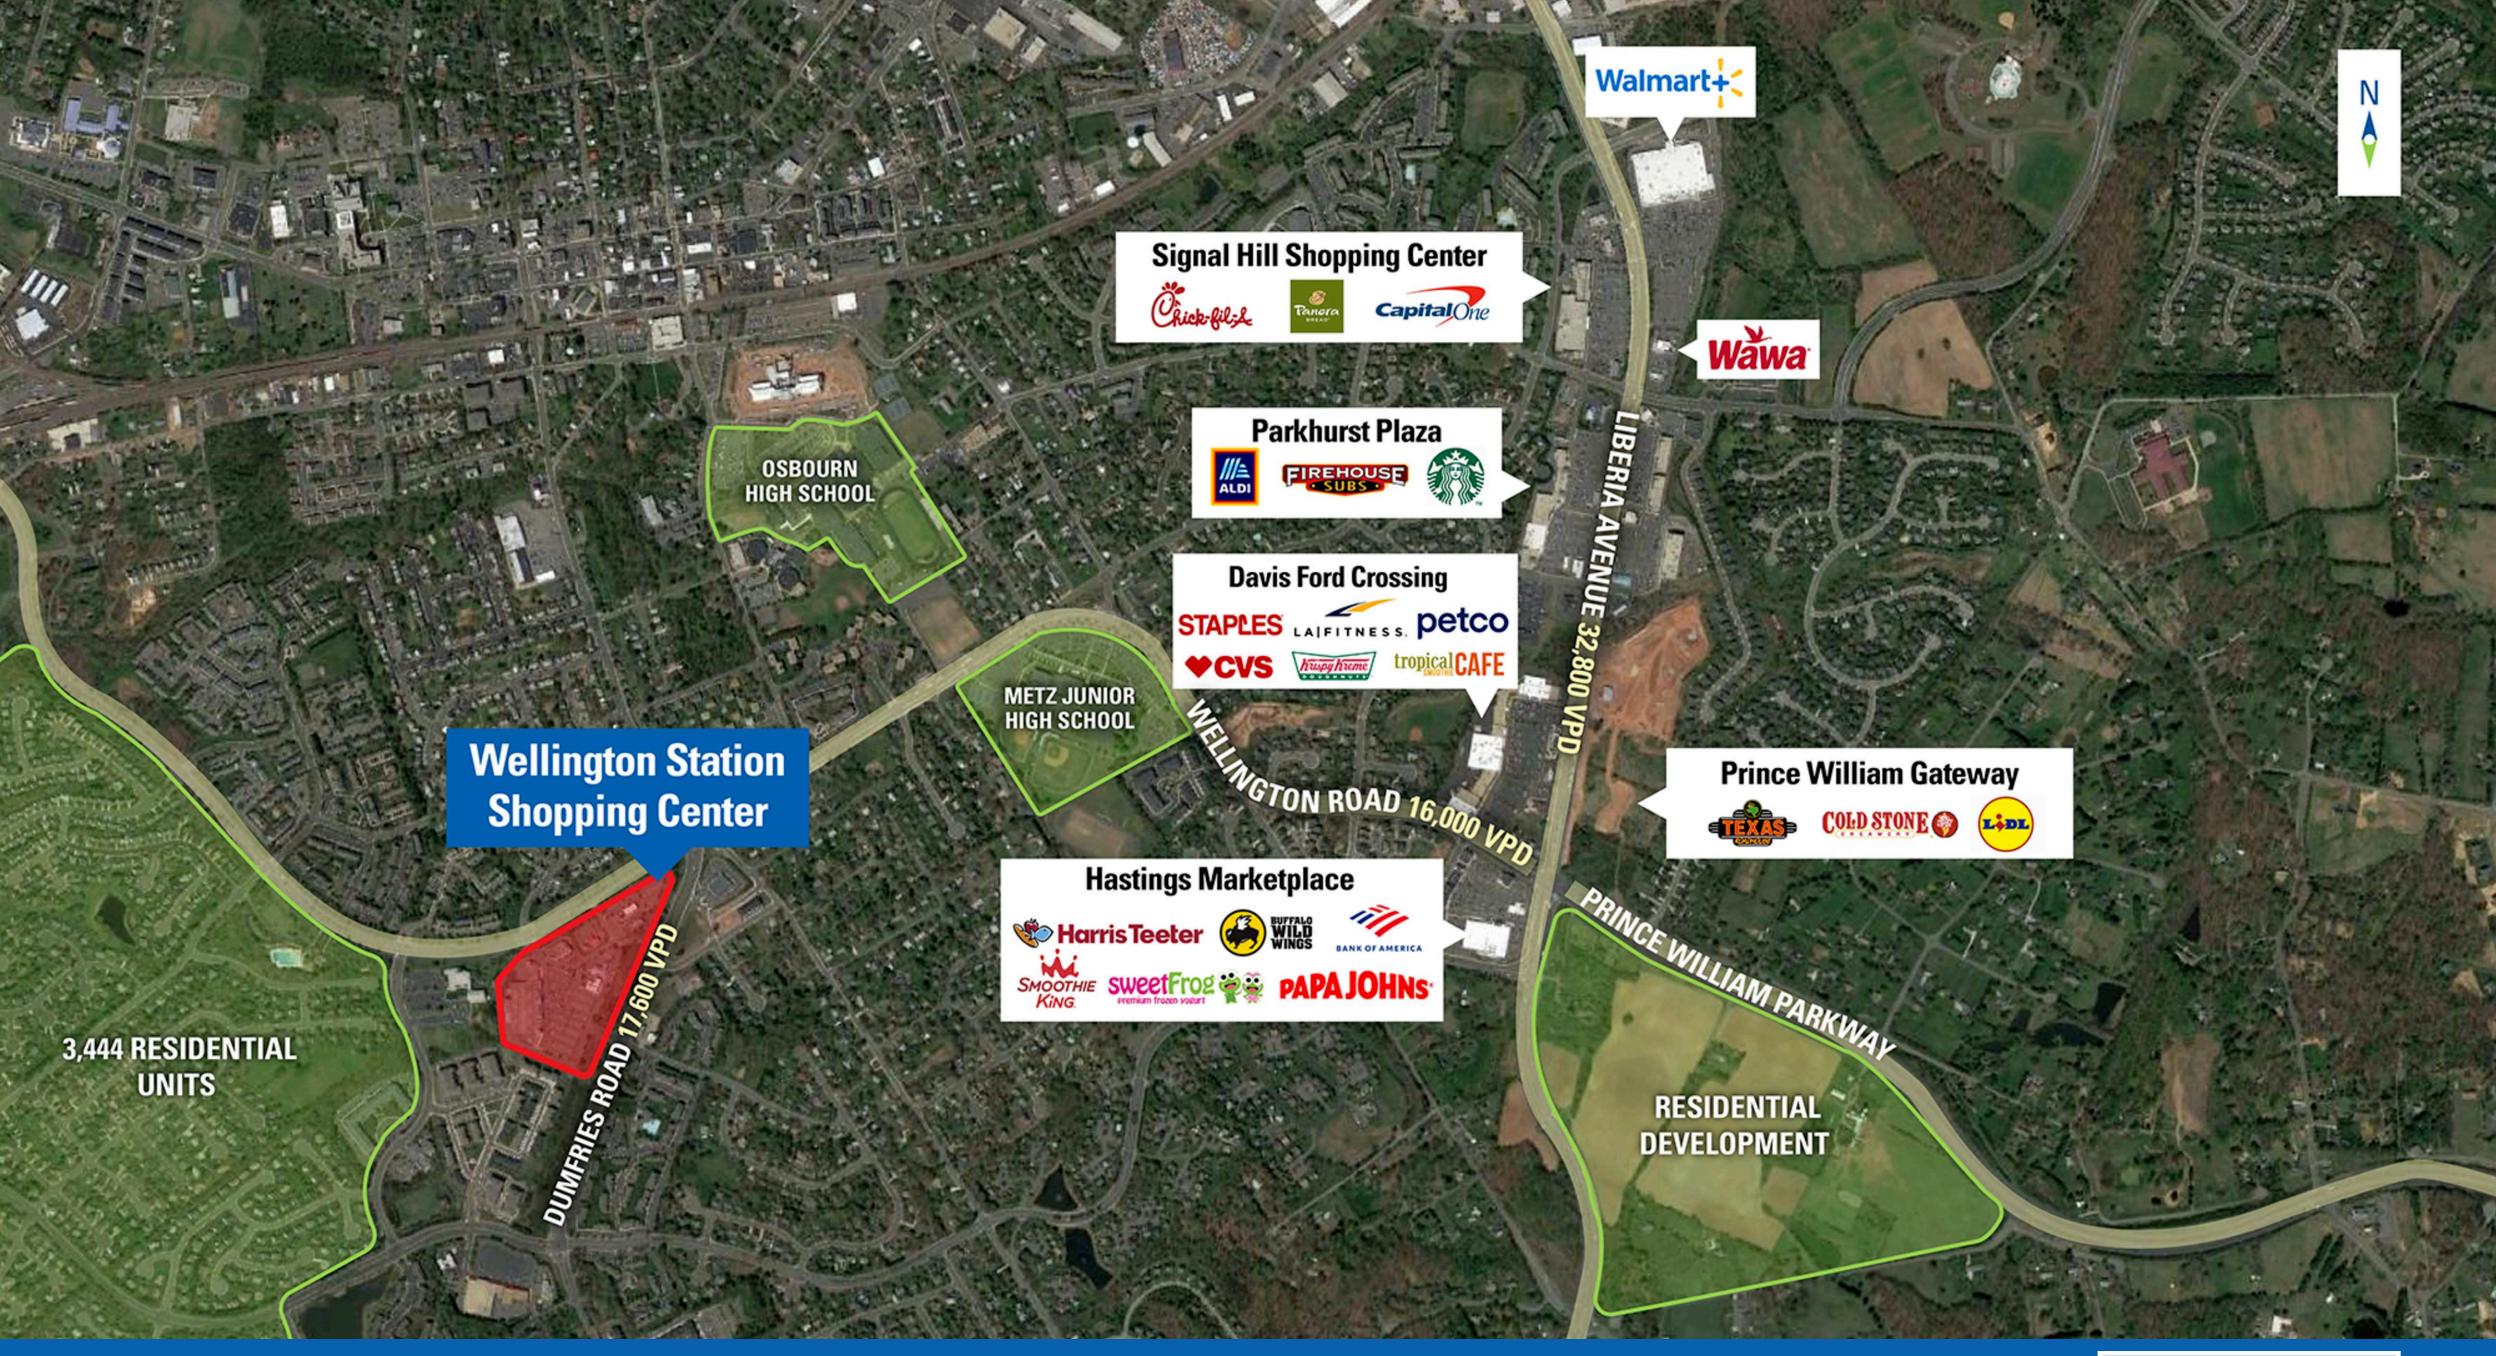

#### Virginia

- Second-generation bank pad site reimagined as fullservice restaurant space in high-visibility shopping center
- Dense and affluent residential communities nearby, including both singlefamily and multifamily housing
- Opportunity features excellent visibility and access from Wellington Road and Dumfries Road
- Nationally recognized cotenants including Giant, TRUIST, KFC and Taco Bell

#### **2025 Demographics**

|                     | 1 mi.                   | 3 mi.     | 5 mi.     |
|---------------------|-------------------------|-----------|-----------|
| <b>Population</b>   | 18,771                  | 82,124    | 163,868   |
| Daytime Population  | 4,647                   | 34,127    | 62,771    |
| Household<br>Income | \$126,494               | \$141,191 | \$140,248 |
| Traffic Counts      | 17,600 on Dumfries Road |           |           |