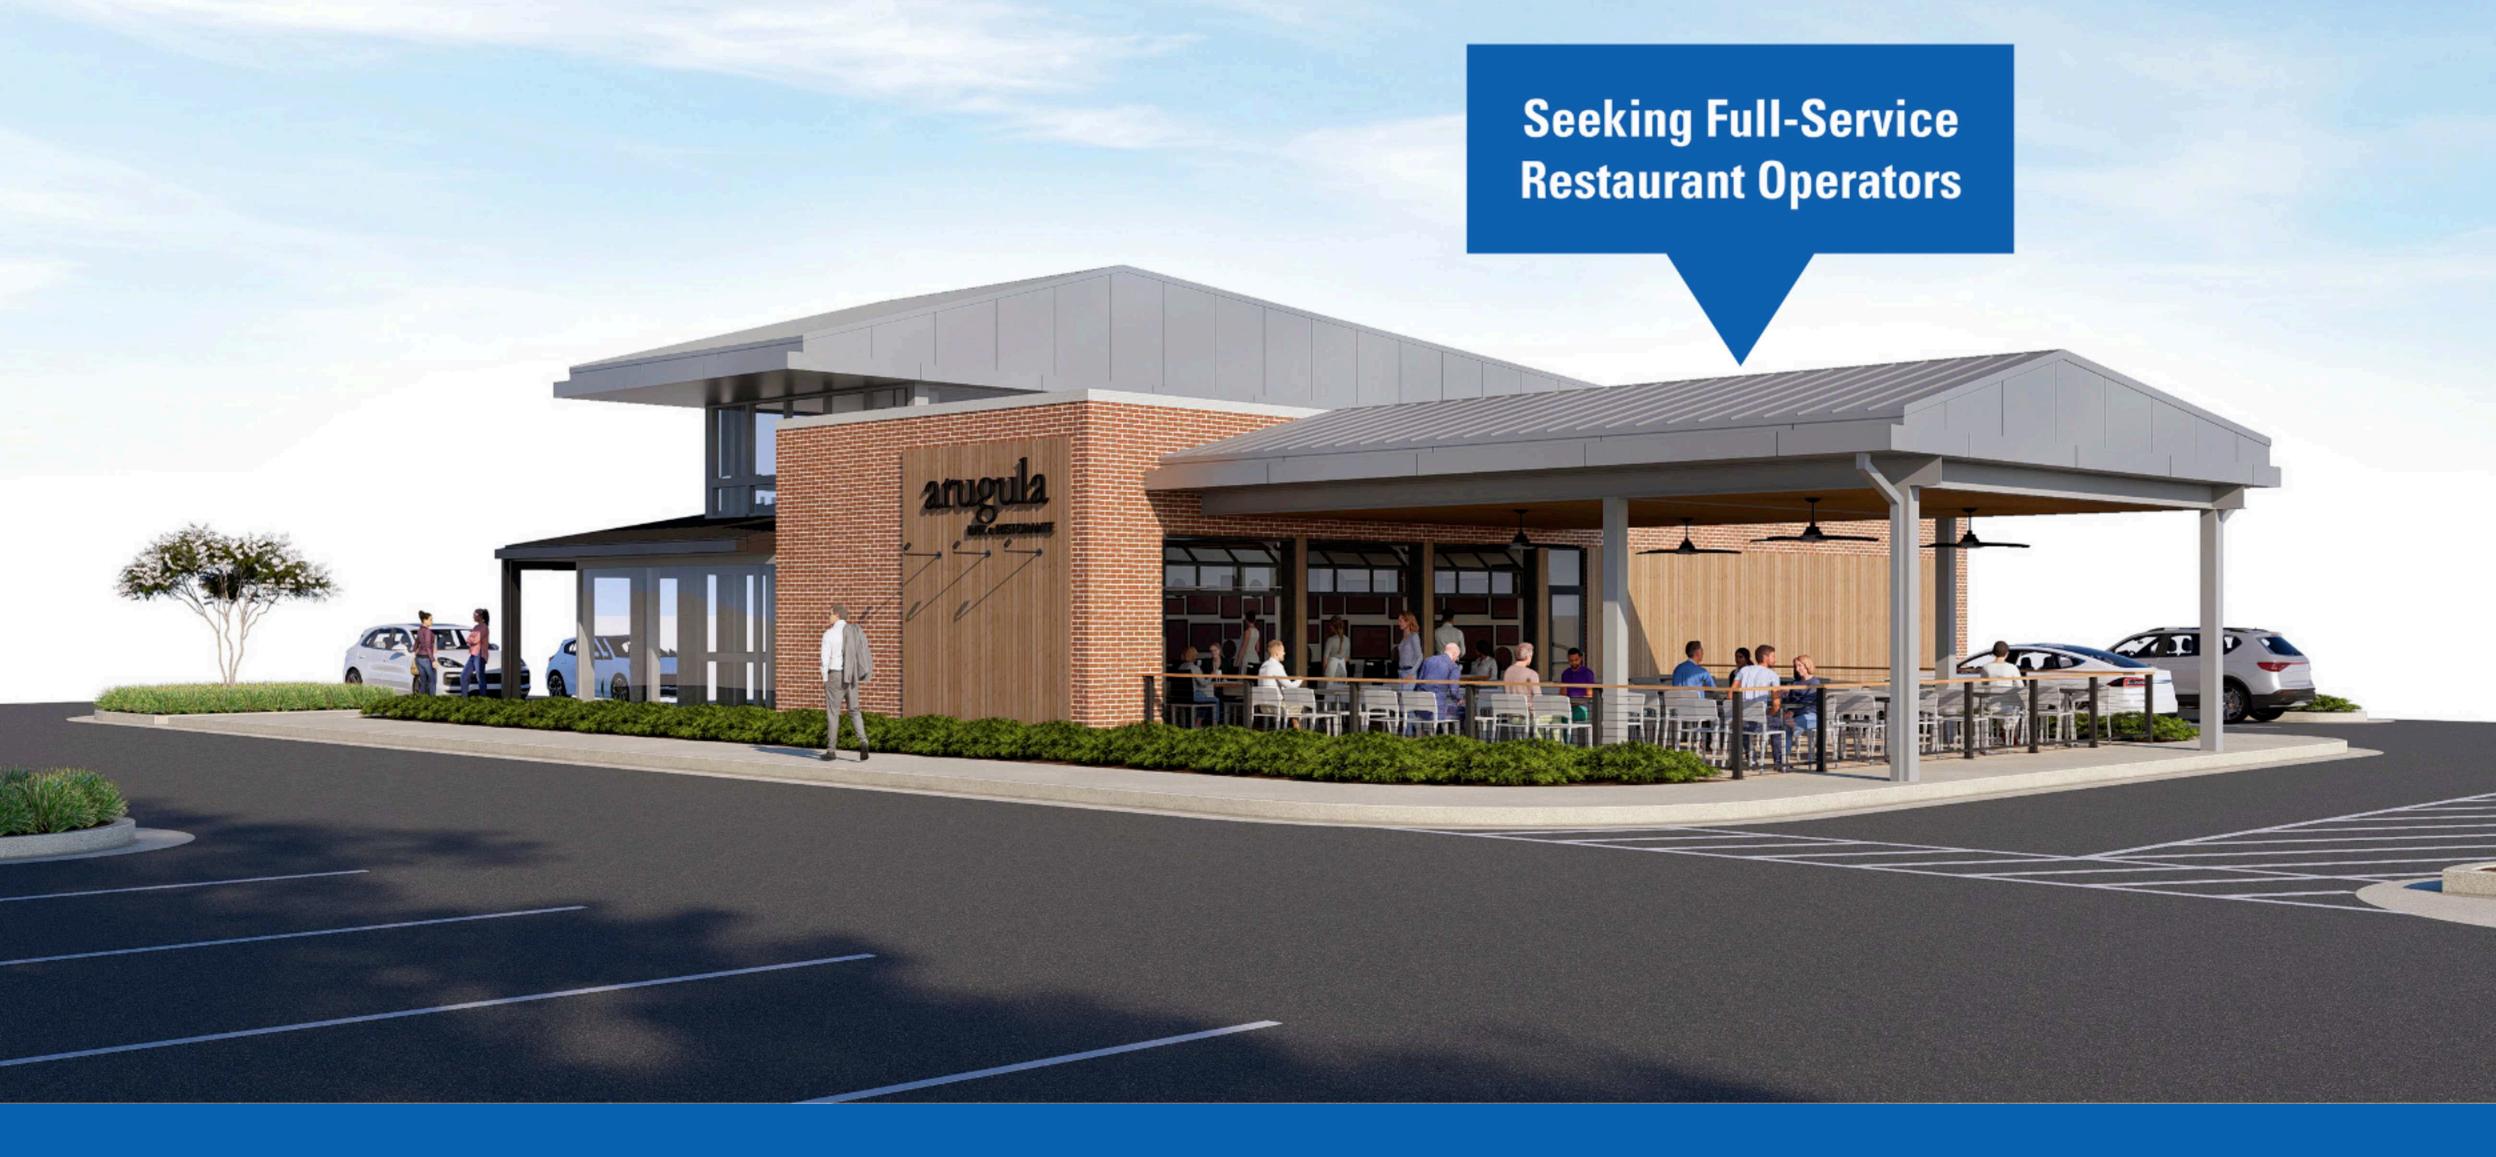

## Wellington Station Pad Site

Manassas, VA

3,710 SF pad site available with outdoor patio space

#### Virginia

- Second-generation bank pad site reimagined as fullservice restaurant space in high-visibility shopping center
- Dense and affluent residential communities nearby, including both singlefamily and multifamily housing
- Opportunity features excellent visibility and access from Wellington Road and Dumfries Road
- Nationally recognized cotenants including Giant, TRUIST, KFC and Taco Bell