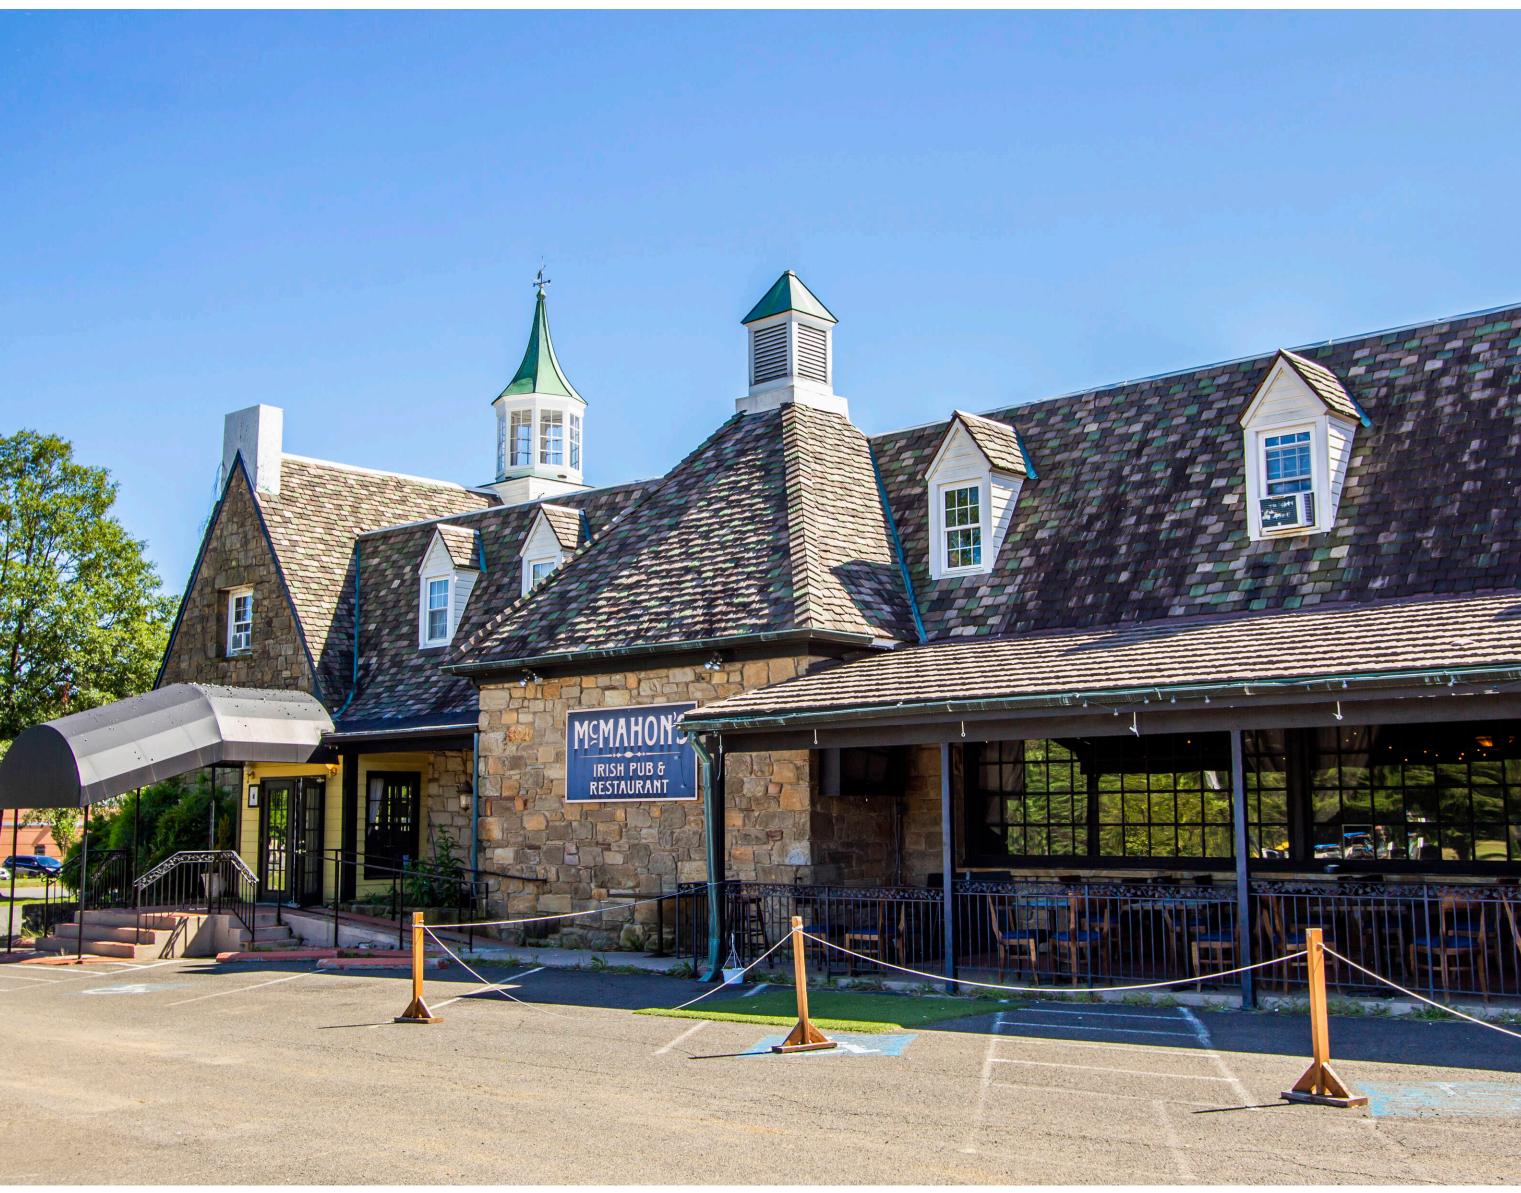

# **The Property**

## Warrenton

Virginia

Located in the flourishing city of Warrenton, this 6,910-square-foot retail opportunity provides flexibility and plenty of perks to its future patrons. The 2nd-generation restaurant space includes plenty of dedicated parking spaces, signage along Broadview Avenue, as well as outdoor patio space. The property is also able to be leased or purchased as a 0.81-acre pad site perfect for a convenience store or drivethrough opportunity for food and beverage uses.