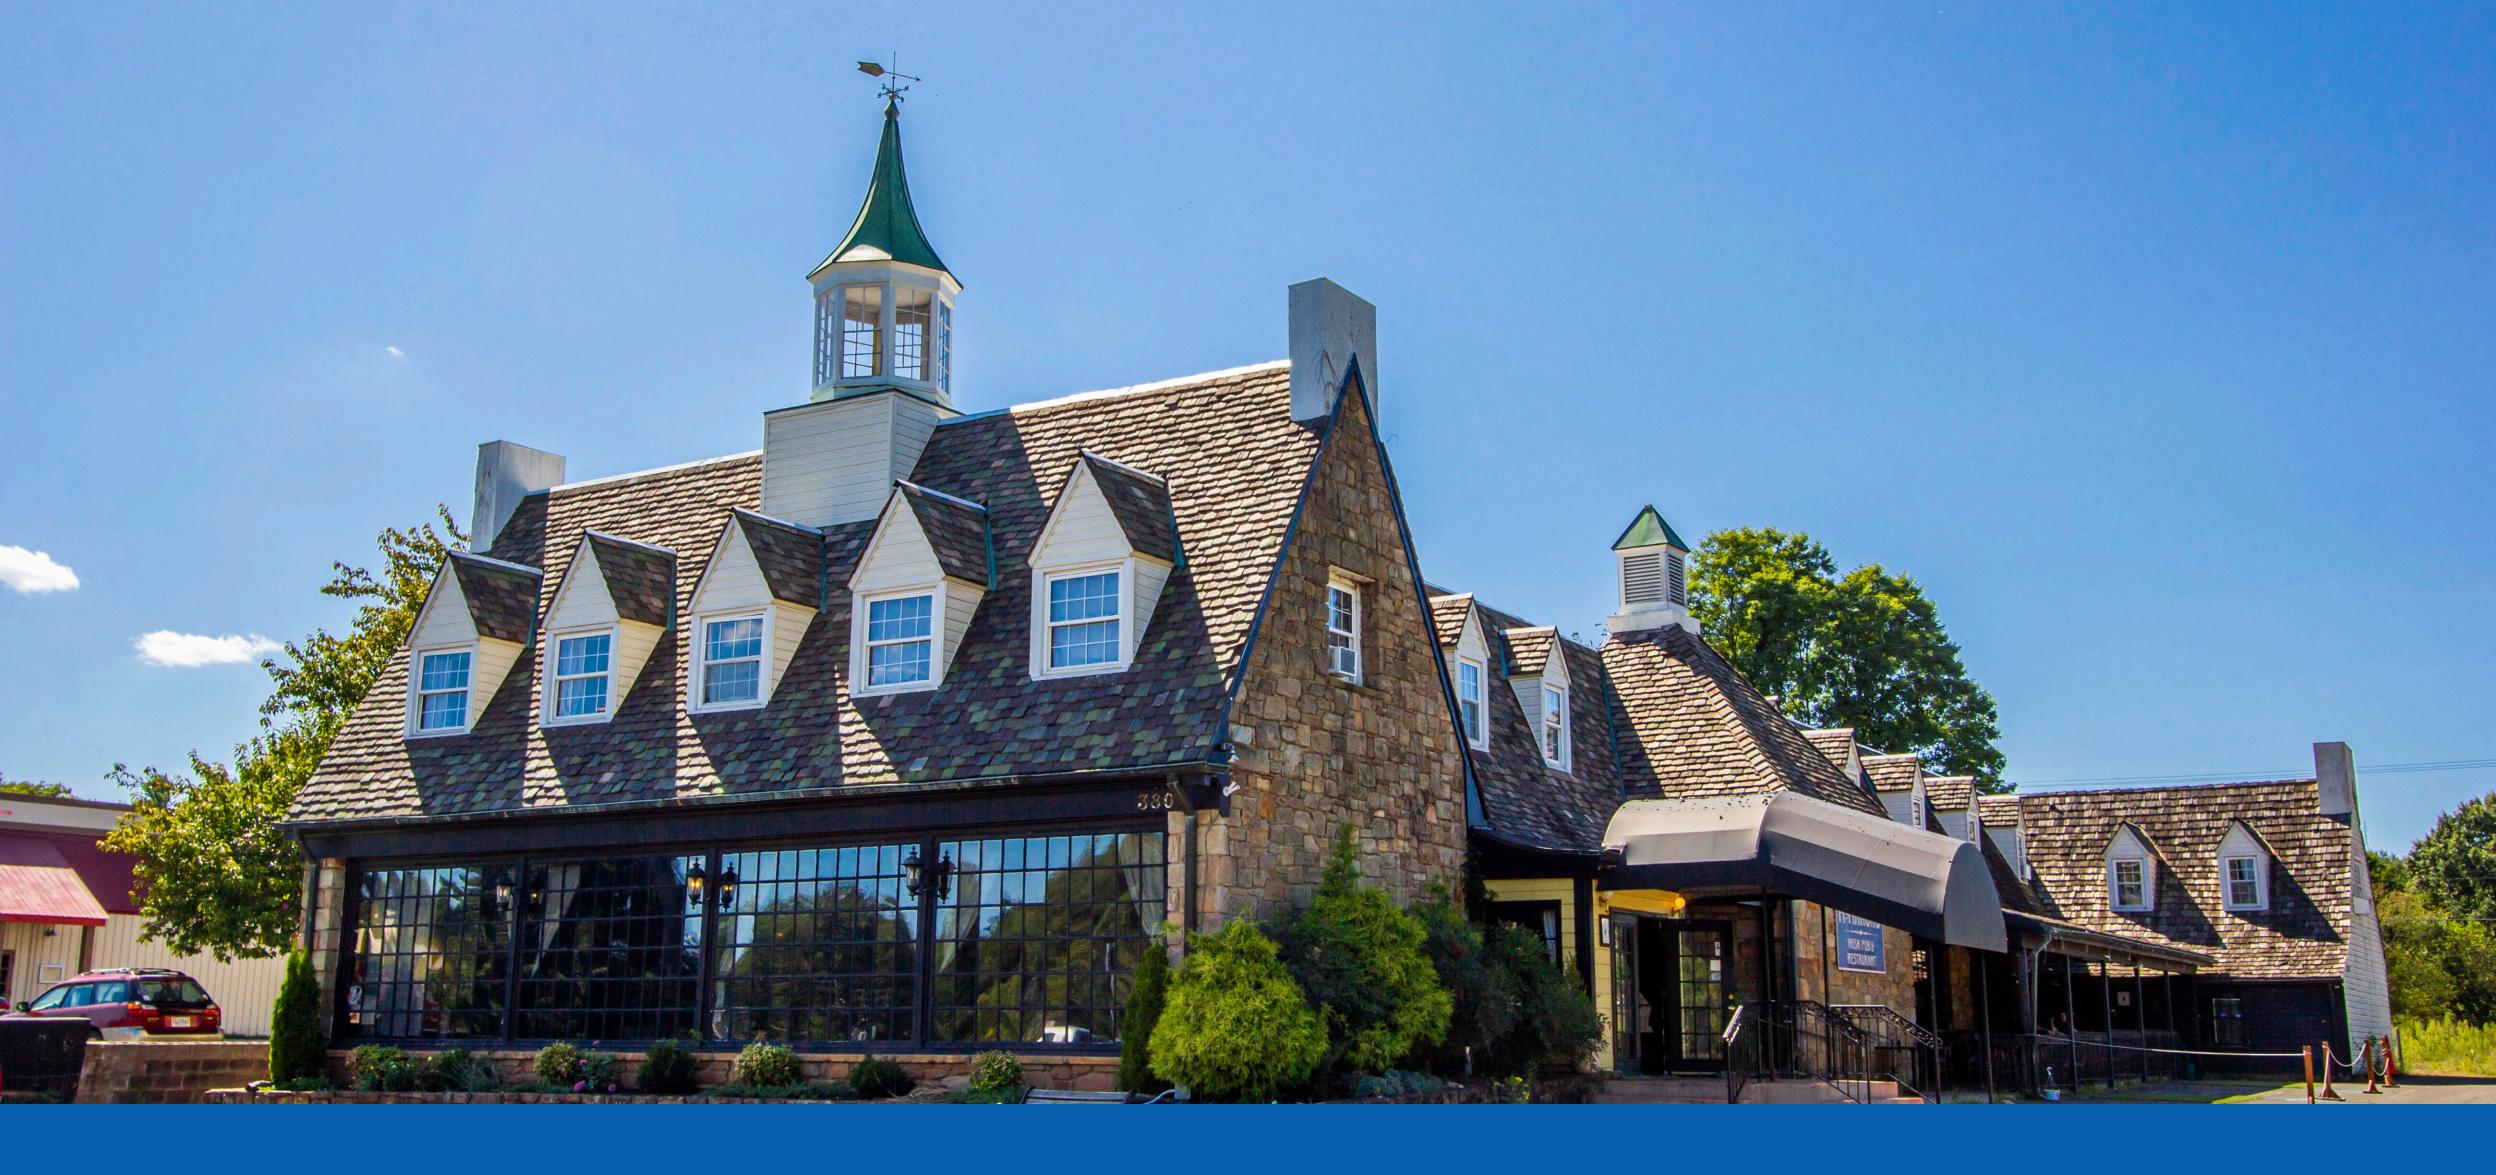

## Warrenton

Virginia

Located in the flourishing city of Warrenton, this 6,910-square-foot retail opportunity provides flexibility and plenty of perks to its future patrons. The 2nd-generation restaurant space includes plenty of dedicated parking spaces, signage along Broadview Avenue, as well as outdoor patio space. The property is also able to be leased or purchased as a 0.81-acre pad site perfect for a convenience store or drivethrough opportunity for food and beverage uses.

# **The Property**