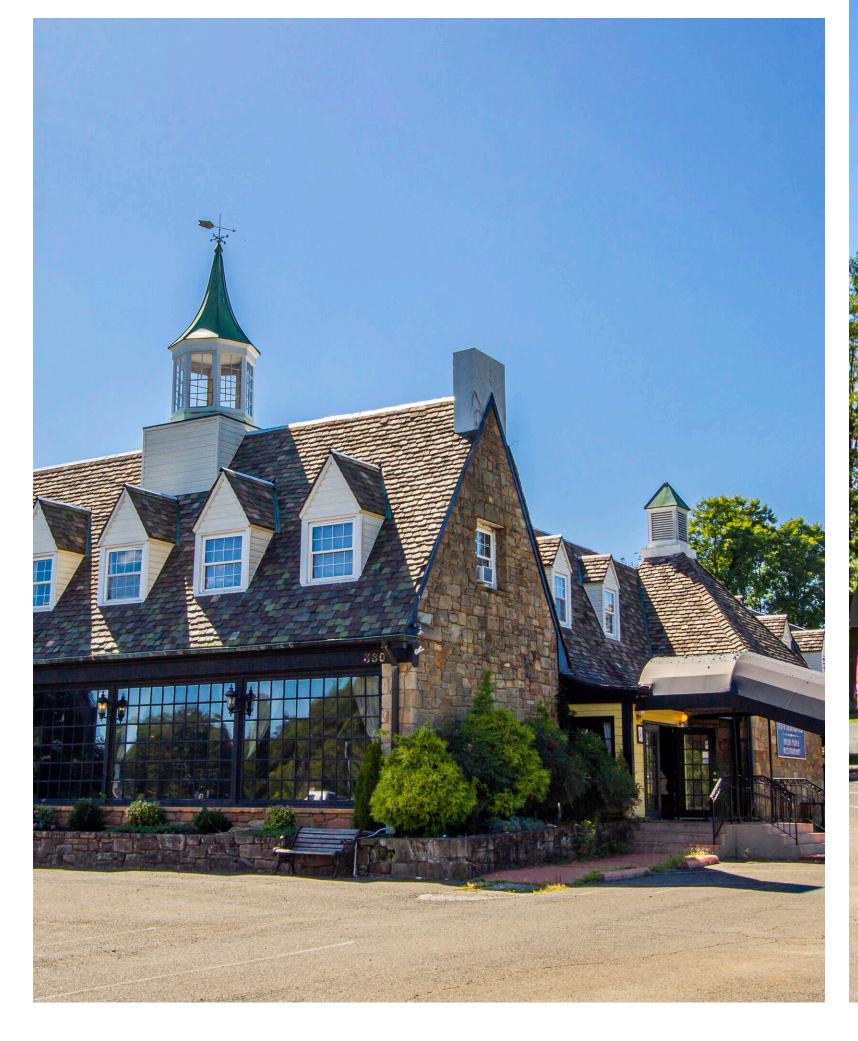

# **The Property**

## Warrenton

Virginia

Located in the flourishing city of Warrenton, this 6,910-square-foot retail opportunity provides flexibility and plenty of perks to its future patrons. The 2nd-generation restaurant space includes plenty of dedicated parking spaces, signage along Broadview Avenue, as well as outdoor patio space. The property is also able to be leased or purchased as a 0.81-acre pad site perfect for a convenience store or drivethrough opportunity for food and beverage uses.