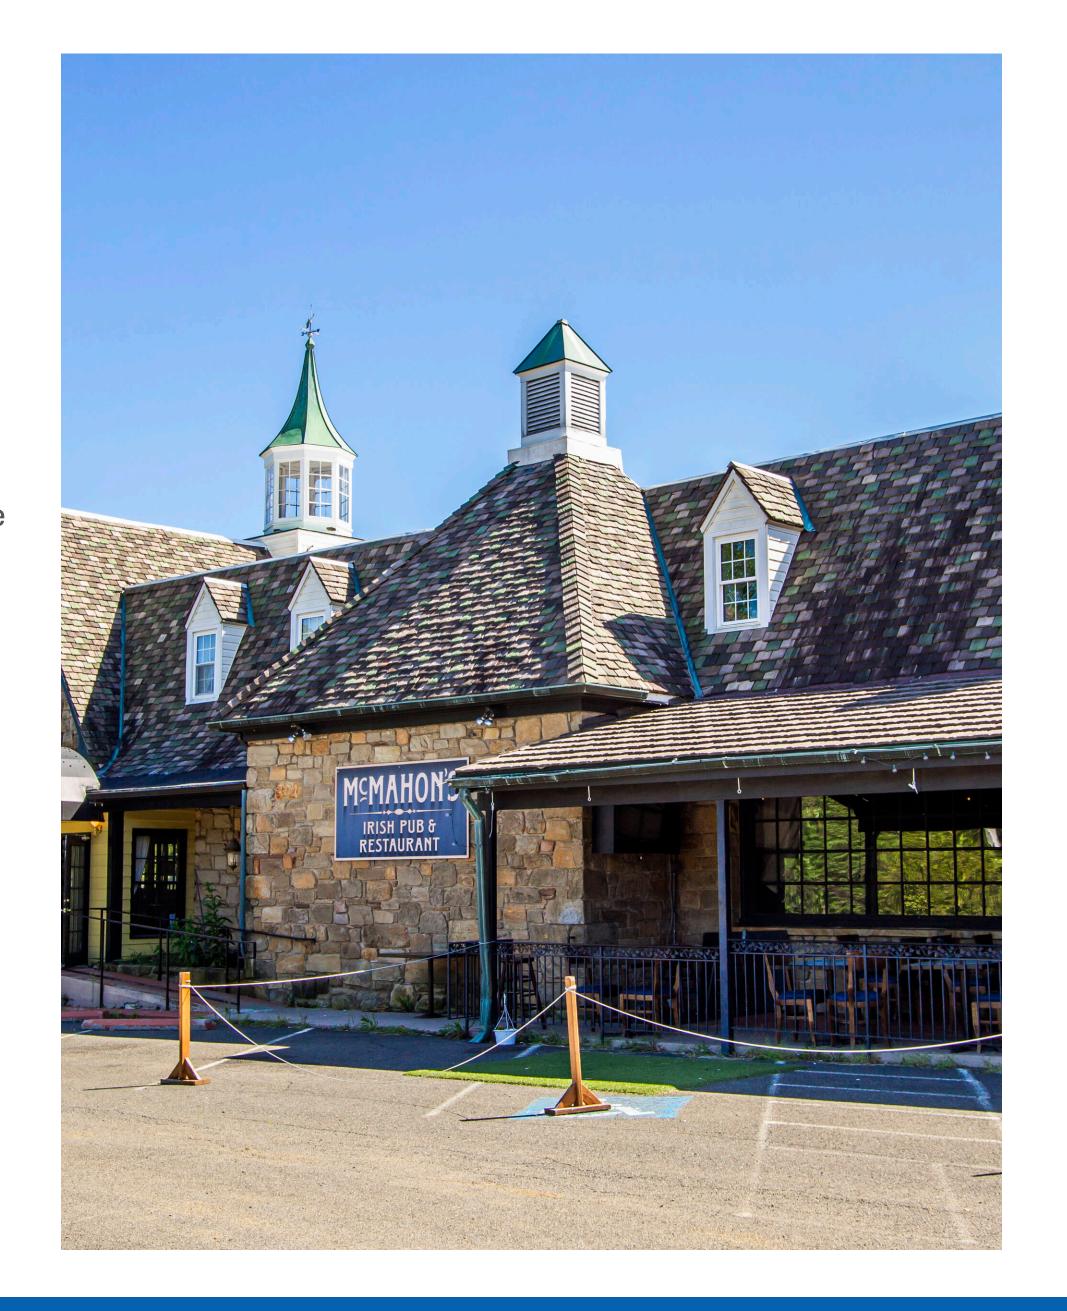

## Warrenton

Virginia

Located in the flourishing city of Warrenton, this 6,910-square-foot retail opportunity provides flexibility and plenty of perks to its future patrons. The 2nd-generation restaurant space includes plenty of dedicated parking spaces, signage along Broadview Avenue, as well as outdoor patio space. The property is also able to be leased or purchased as a 0.81-acre pad site perfect for a convenience store or drivethrough opportunity for food and beverage uses.