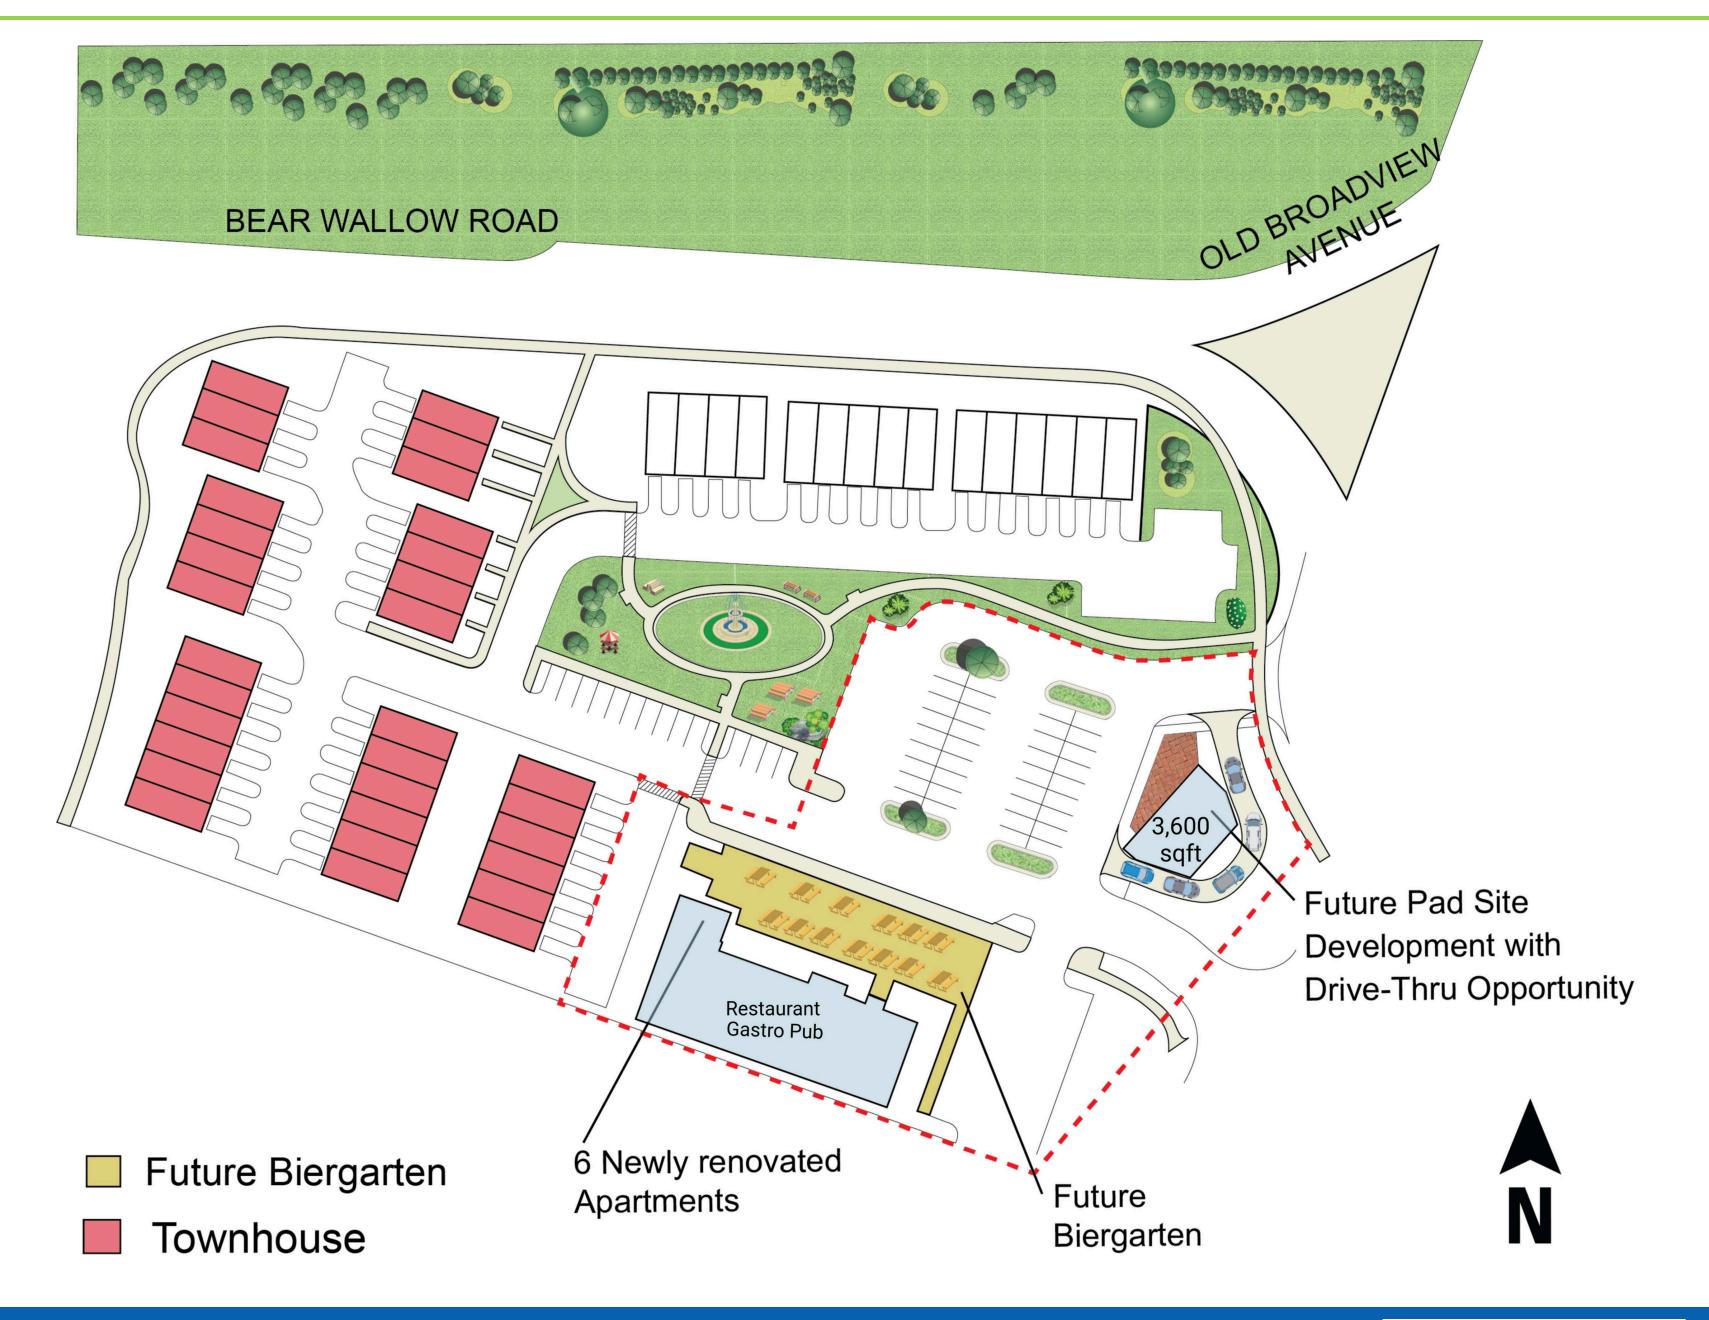

# Waterloo Junction

Warrenton, VA

0 - 3,600 SF available

## Warrenton

Virginia

Located in the flourishing city of Warrenton, this 6,910-square-foot retail opportunity provides flexibility and plenty of perks to its future patrons. The 2nd-generation restaurant space includes plenty of dedicated parking spaces, signage along Broadview Avenue, as well as outdoor patio space. The property is also able to be leased or purchased as a 0.81-acre pad site perfect for a convenience store or drivethrough opportunity for food and beverage uses.

## **Site Plan**

0 - 3,600 SF available

Space # Sq. Ft. Tenant
1 3,600 Available
2 - Available

Space Available