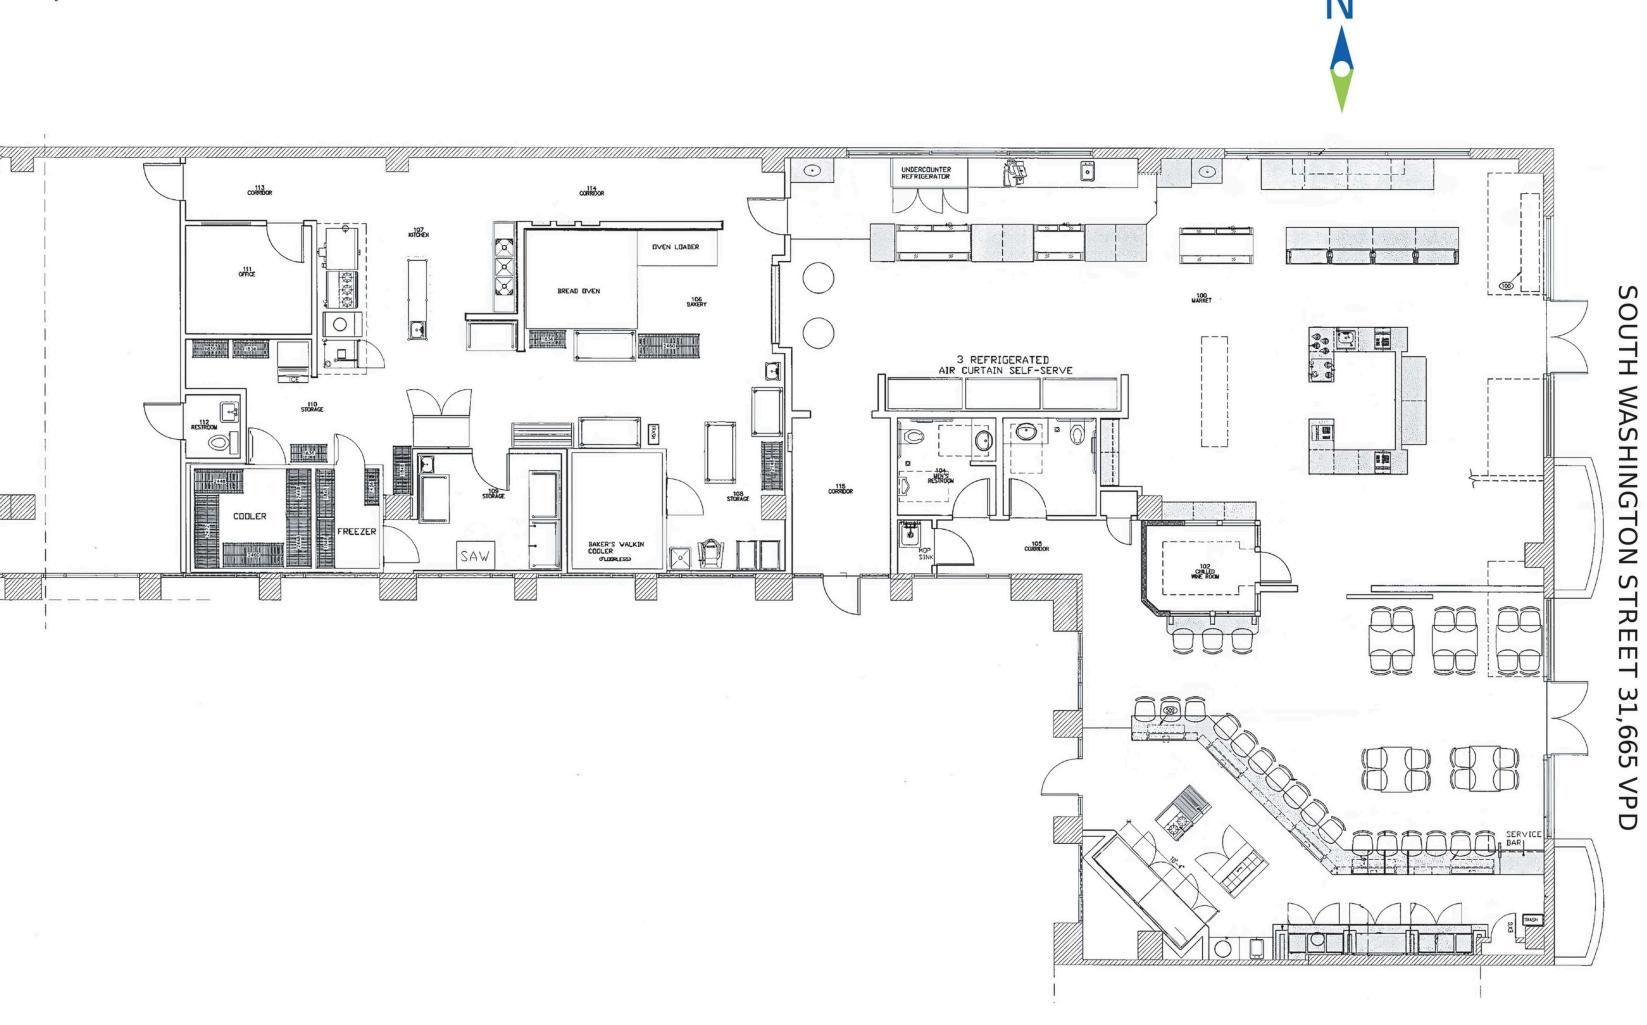

## **Restaurant Site Plan**

5,800 SF 2nd-gen restaurant space available

## **First Floor**

5,800 SF 2nd-gen restaurant space available