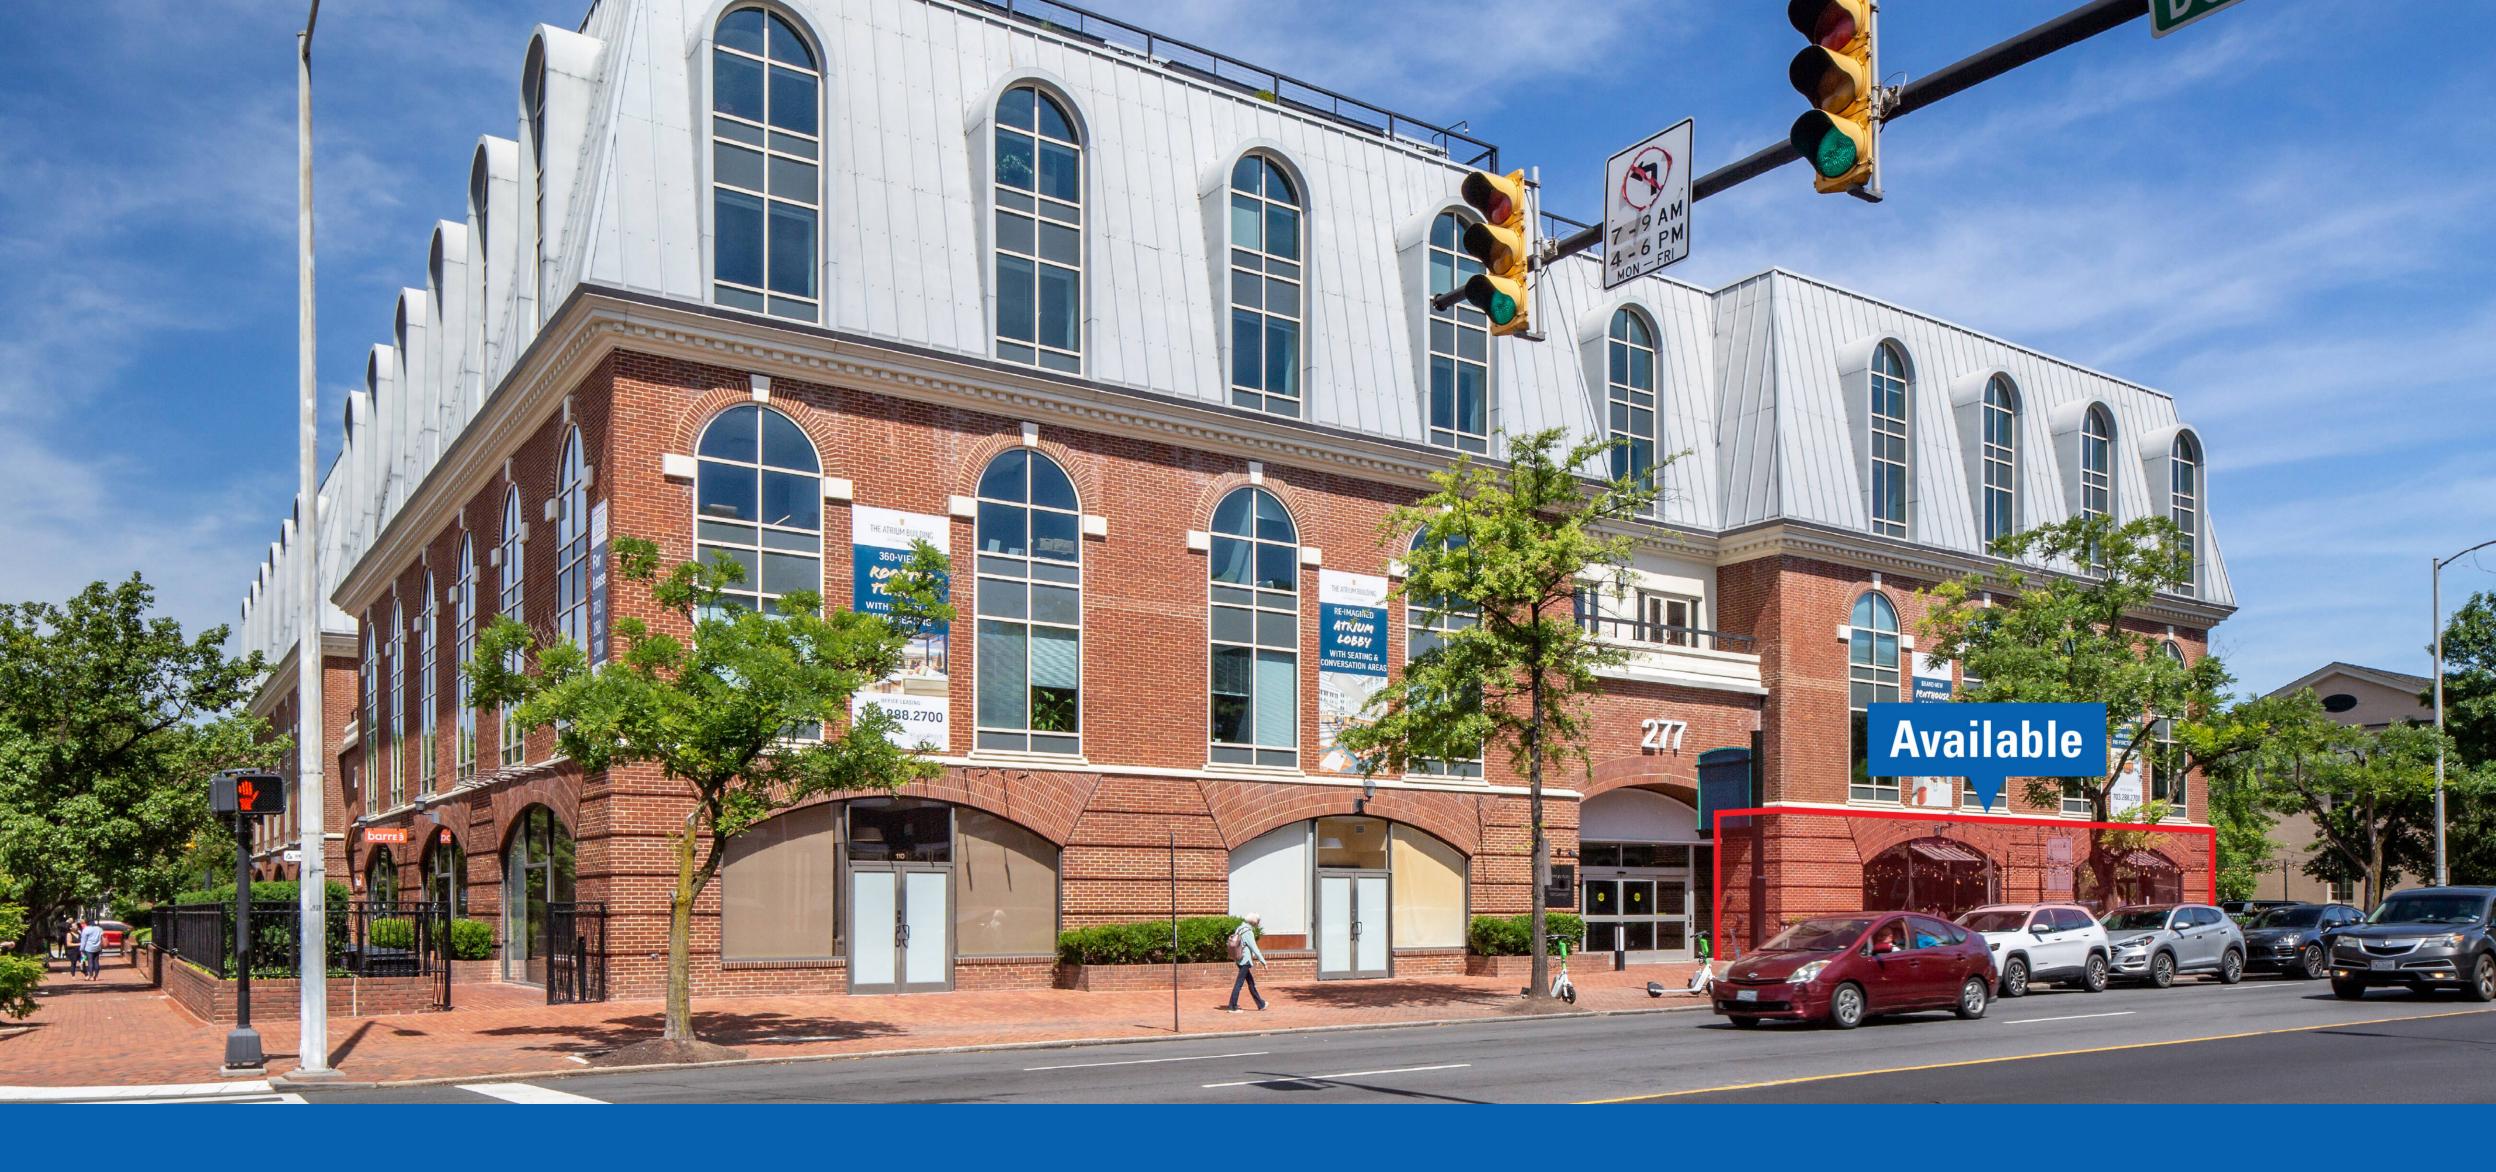

## Atrium Building

Alexandria, VA

5,800 SF 2nd-gen restaurant space available in the heart of Old Town

#### Virginia

- Prime corner locations offering excellent visibility from both S. Washington Street and Duke Street
- 5,800 SF second-generation restaurant space with ample patio seating available
- Trade Area offers unique blend of retail, restaurants, residential, office and hotel populations
- Affluent residential community with average household incomes of more than \$172,816 within a 3-mile radius
- Easy access to public transportation, including the King Street Metro station and nearby bus routes

#### Space # Sq. Ft. Tenant

| •   | •     |                            |
|-----|-------|----------------------------|
| 100 | 4,549 | Medical Faculty Associates |
| 110 | 2,645 | Barre3 Old Town            |
| 120 | 4,890 | Get Fit by Carlo           |
| 130 | 3,768 | Southern Vet Partners      |
| 150 | 5,800 | Available                  |