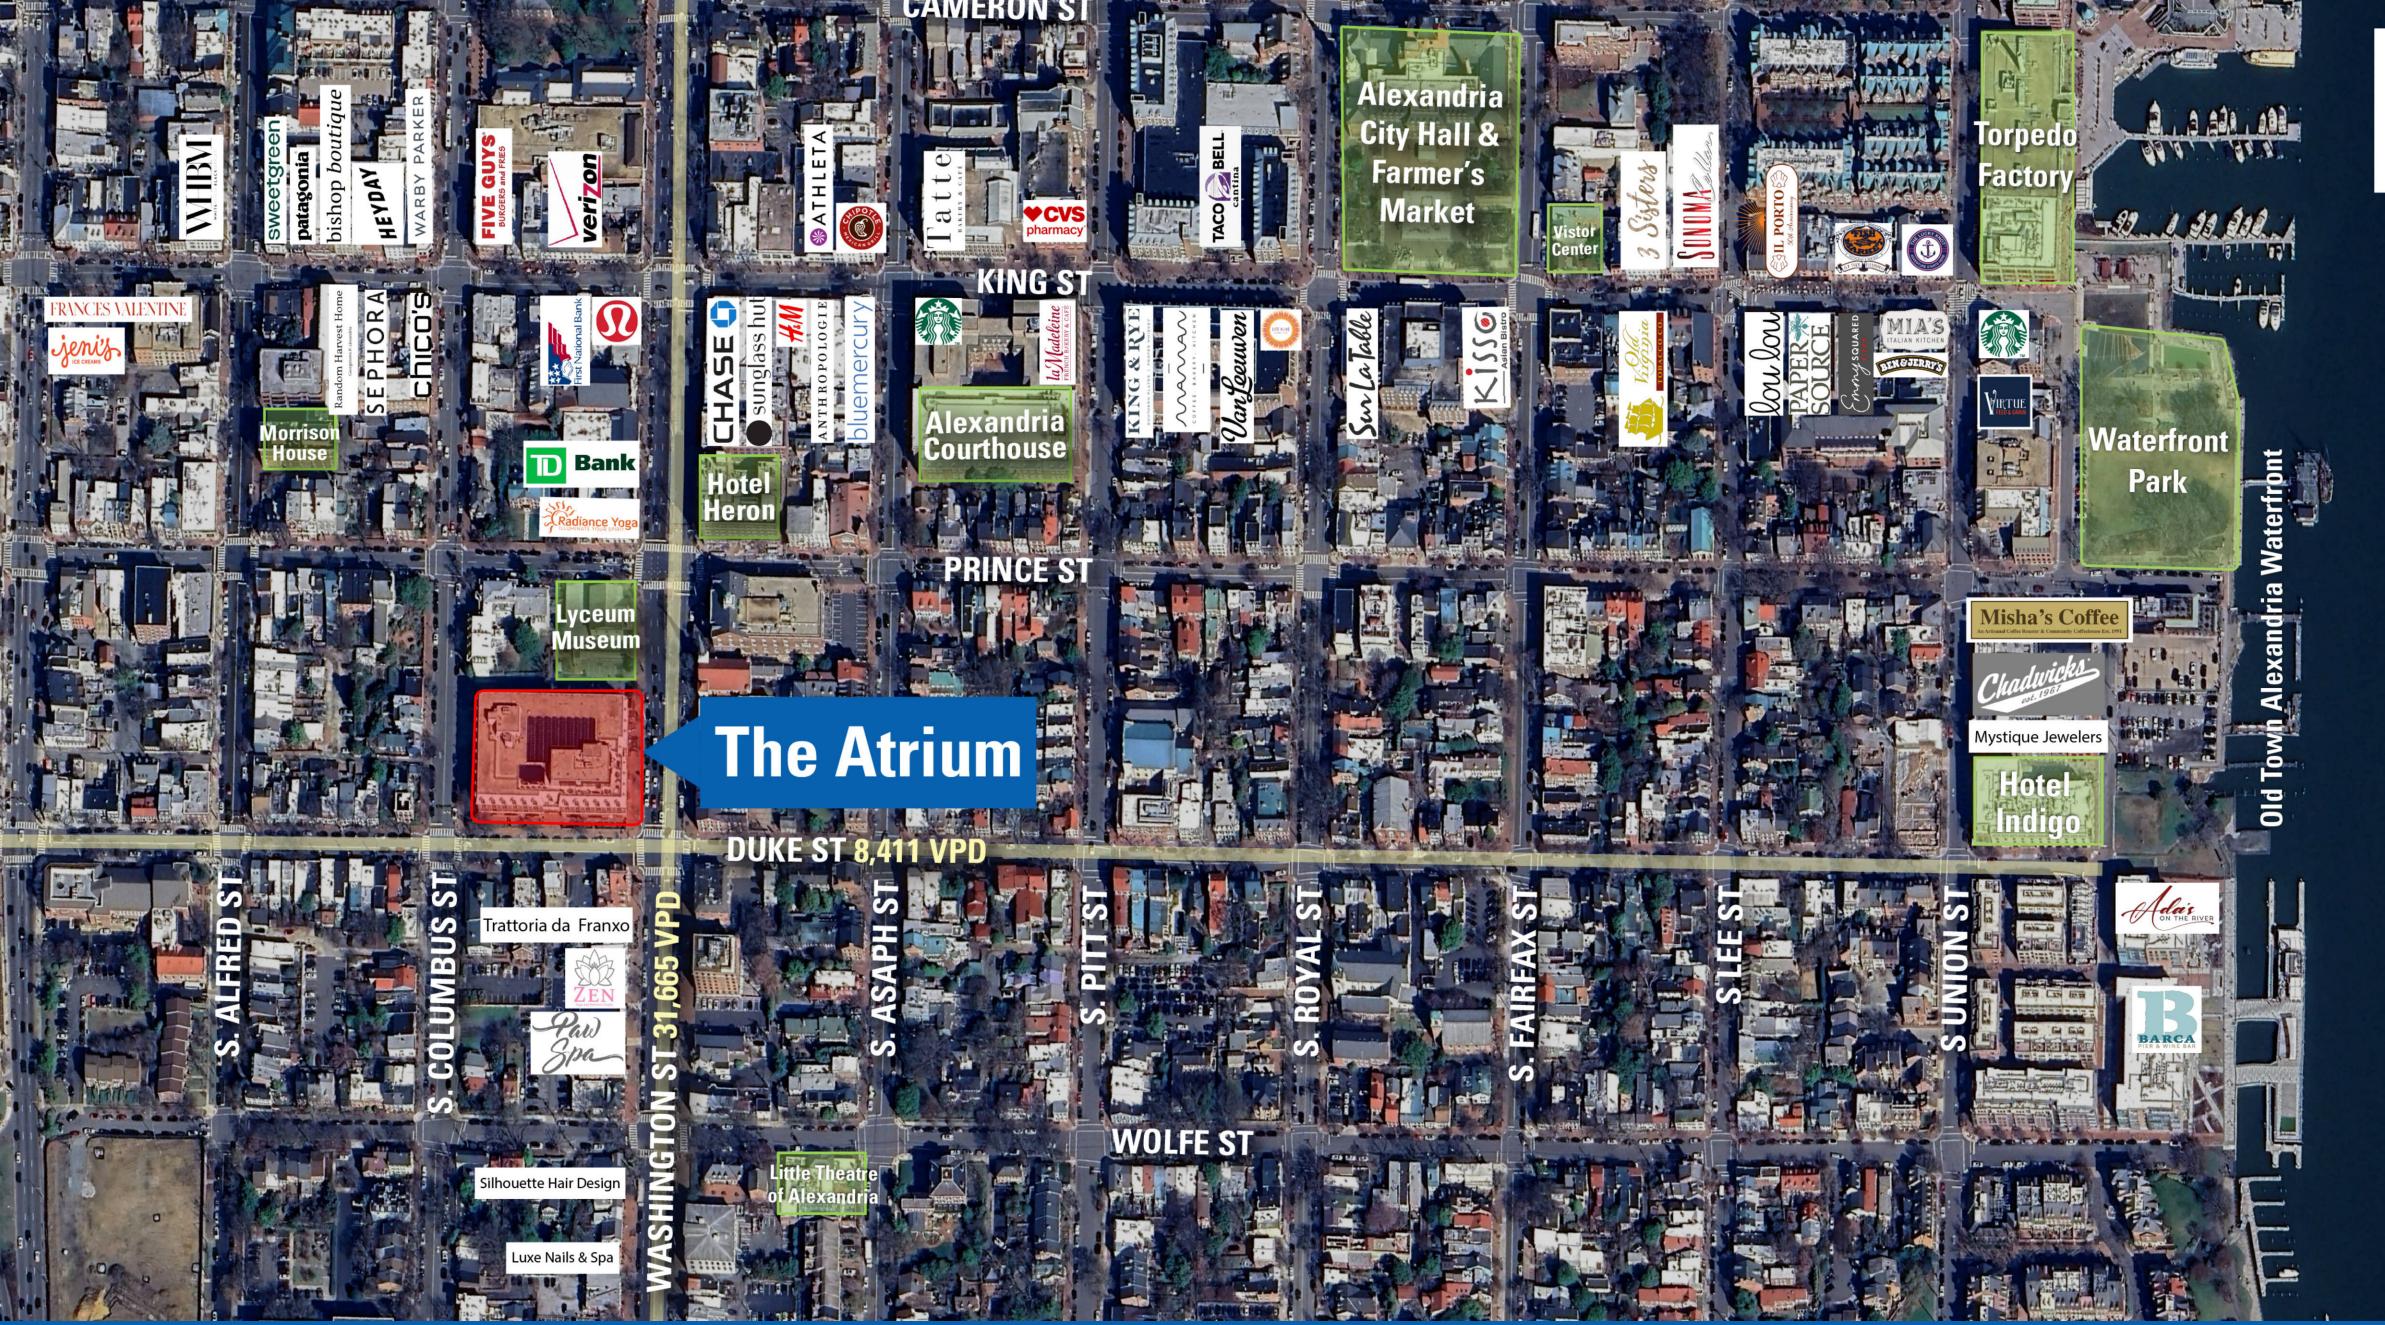

tel populations
- Affluent residential community with average household incomes of more than \$172,816 within a 3-mile radius
- Easy access to public transportation, including the King Street Metro station and nearby bus routes





### **2025 Demographics**

|                       | 1 mi.                          | 3 mi.     | 5 mi.     |
|-----------------------|--------------------------------|-----------|-----------|
| Population            | 29,359                         | 143,298   | 194,540   |
| Daytime<br>Population | 37,085                         | 70,459    | 197,933   |
| Household<br>Income   | \$196,836                      | \$172,816 | \$139,983 |
| Traffic Counts        | 31,665 on S. Washington Street |           |           |

#### **Area Retailers**



















## **Restaurant Site Plan**

5,800 SF 2nd-gen restaurant space available



## **First Floor**

5,800 SF 2nd-gen restaurant space available

#### Space # Sq. Ft. Tenant

| •   | •     |                            |
|-----|-------|----------------------------|
| 100 | 4,549 | Medical Faculty Associates |
| 110 | 2,645 | Barre3 Old Town            |
| 120 | 4,890 | Get Fit by Carlo           |
| 130 | 3,768 | Southern Vet Partners      |
| 150 | 5,800 | Available                  |



**DUKE STREET 8,411 VPD** 



# Discover your next retail opportunity at rappaportco.com



WASHINGTON, D.C. | MARYLAND | VIRGINIA

## ATRIUM BUILDING | 277 S. WASHINGTON STREET, ALEXANDRIA, VA

Melissa Webb | mwebb@rappaportco.com | 703.980.6829 Bill Dickinson | bdickinson@rappaportco.com | 703.310.6983