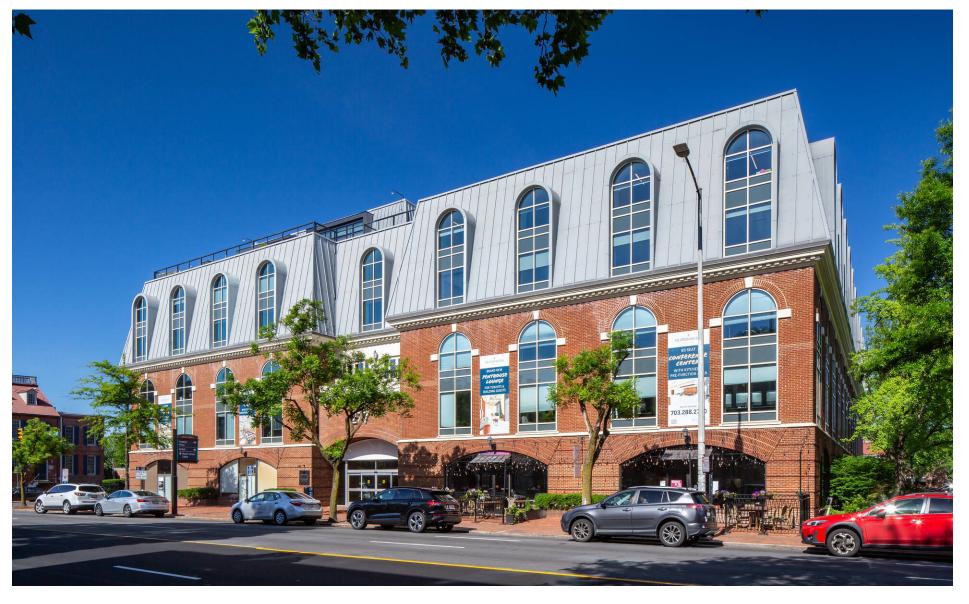

## Atrium Building

Alexandria, VA

5,800 SF 2nd-gen restaurant space available in the heart of Old Town

#### Virginia

- Prime corner locations offering excellent visibility from both S. Washington Street and Duke Street
- 5,800 SF second-generation restaurant space with ample patio seating available
- Trade Area offers unique blend of retail, restaurants, residential, office and hotel populations
- Affluent residential community with average household incomes of more than \$172,816 within a 3-mile radius
- Easy access to public transportation, including the King Street Metro station and nearby bus routes