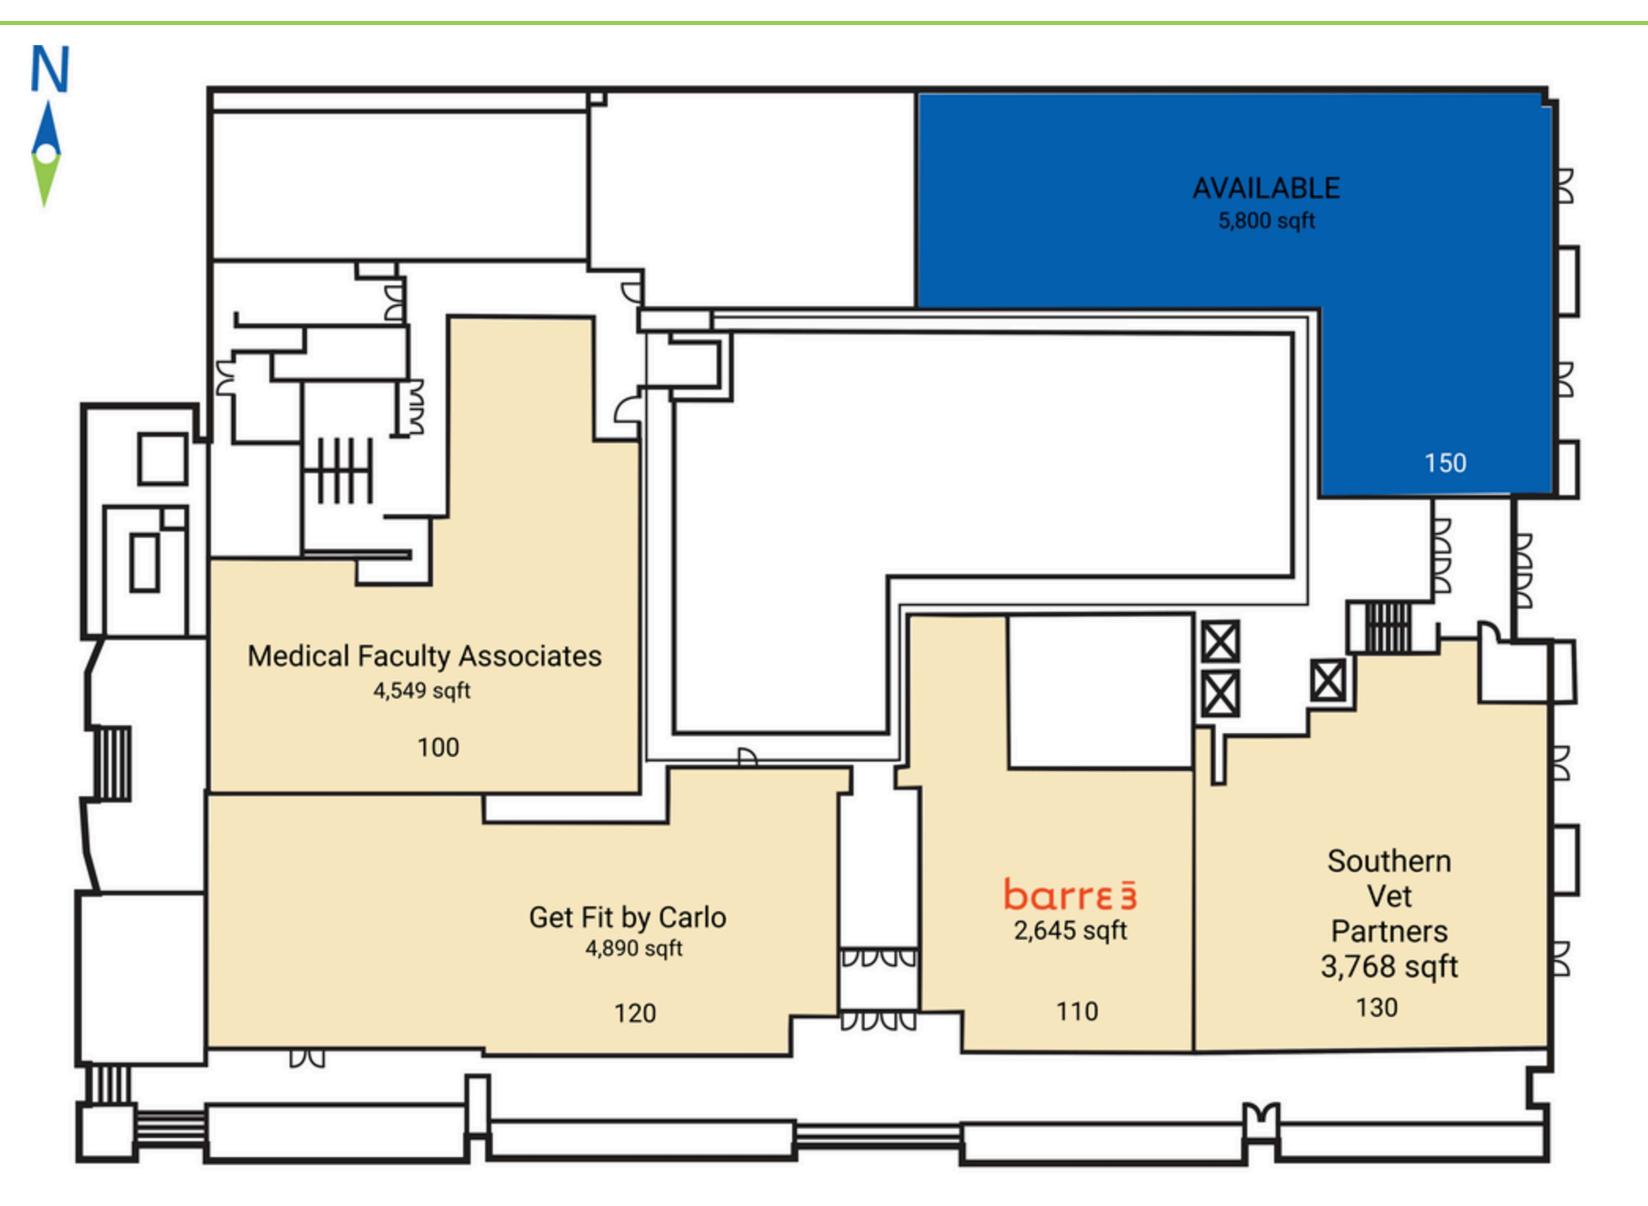

## **First Floor**

5,800 SF 2nd-gen restaurant space available

#### Space # Sq. Ft. Tenant

| •   | •     |                            |
|-----|-------|----------------------------|
| 100 | 4,549 | Medical Faculty Associates |
| 110 | 2,645 | Barre3 Old Town            |
| 120 | 4,890 | Get Fit by Carlo           |
| 130 | 3,768 | Southern Vet Partners      |
| 150 | 5,800 | Available                  |