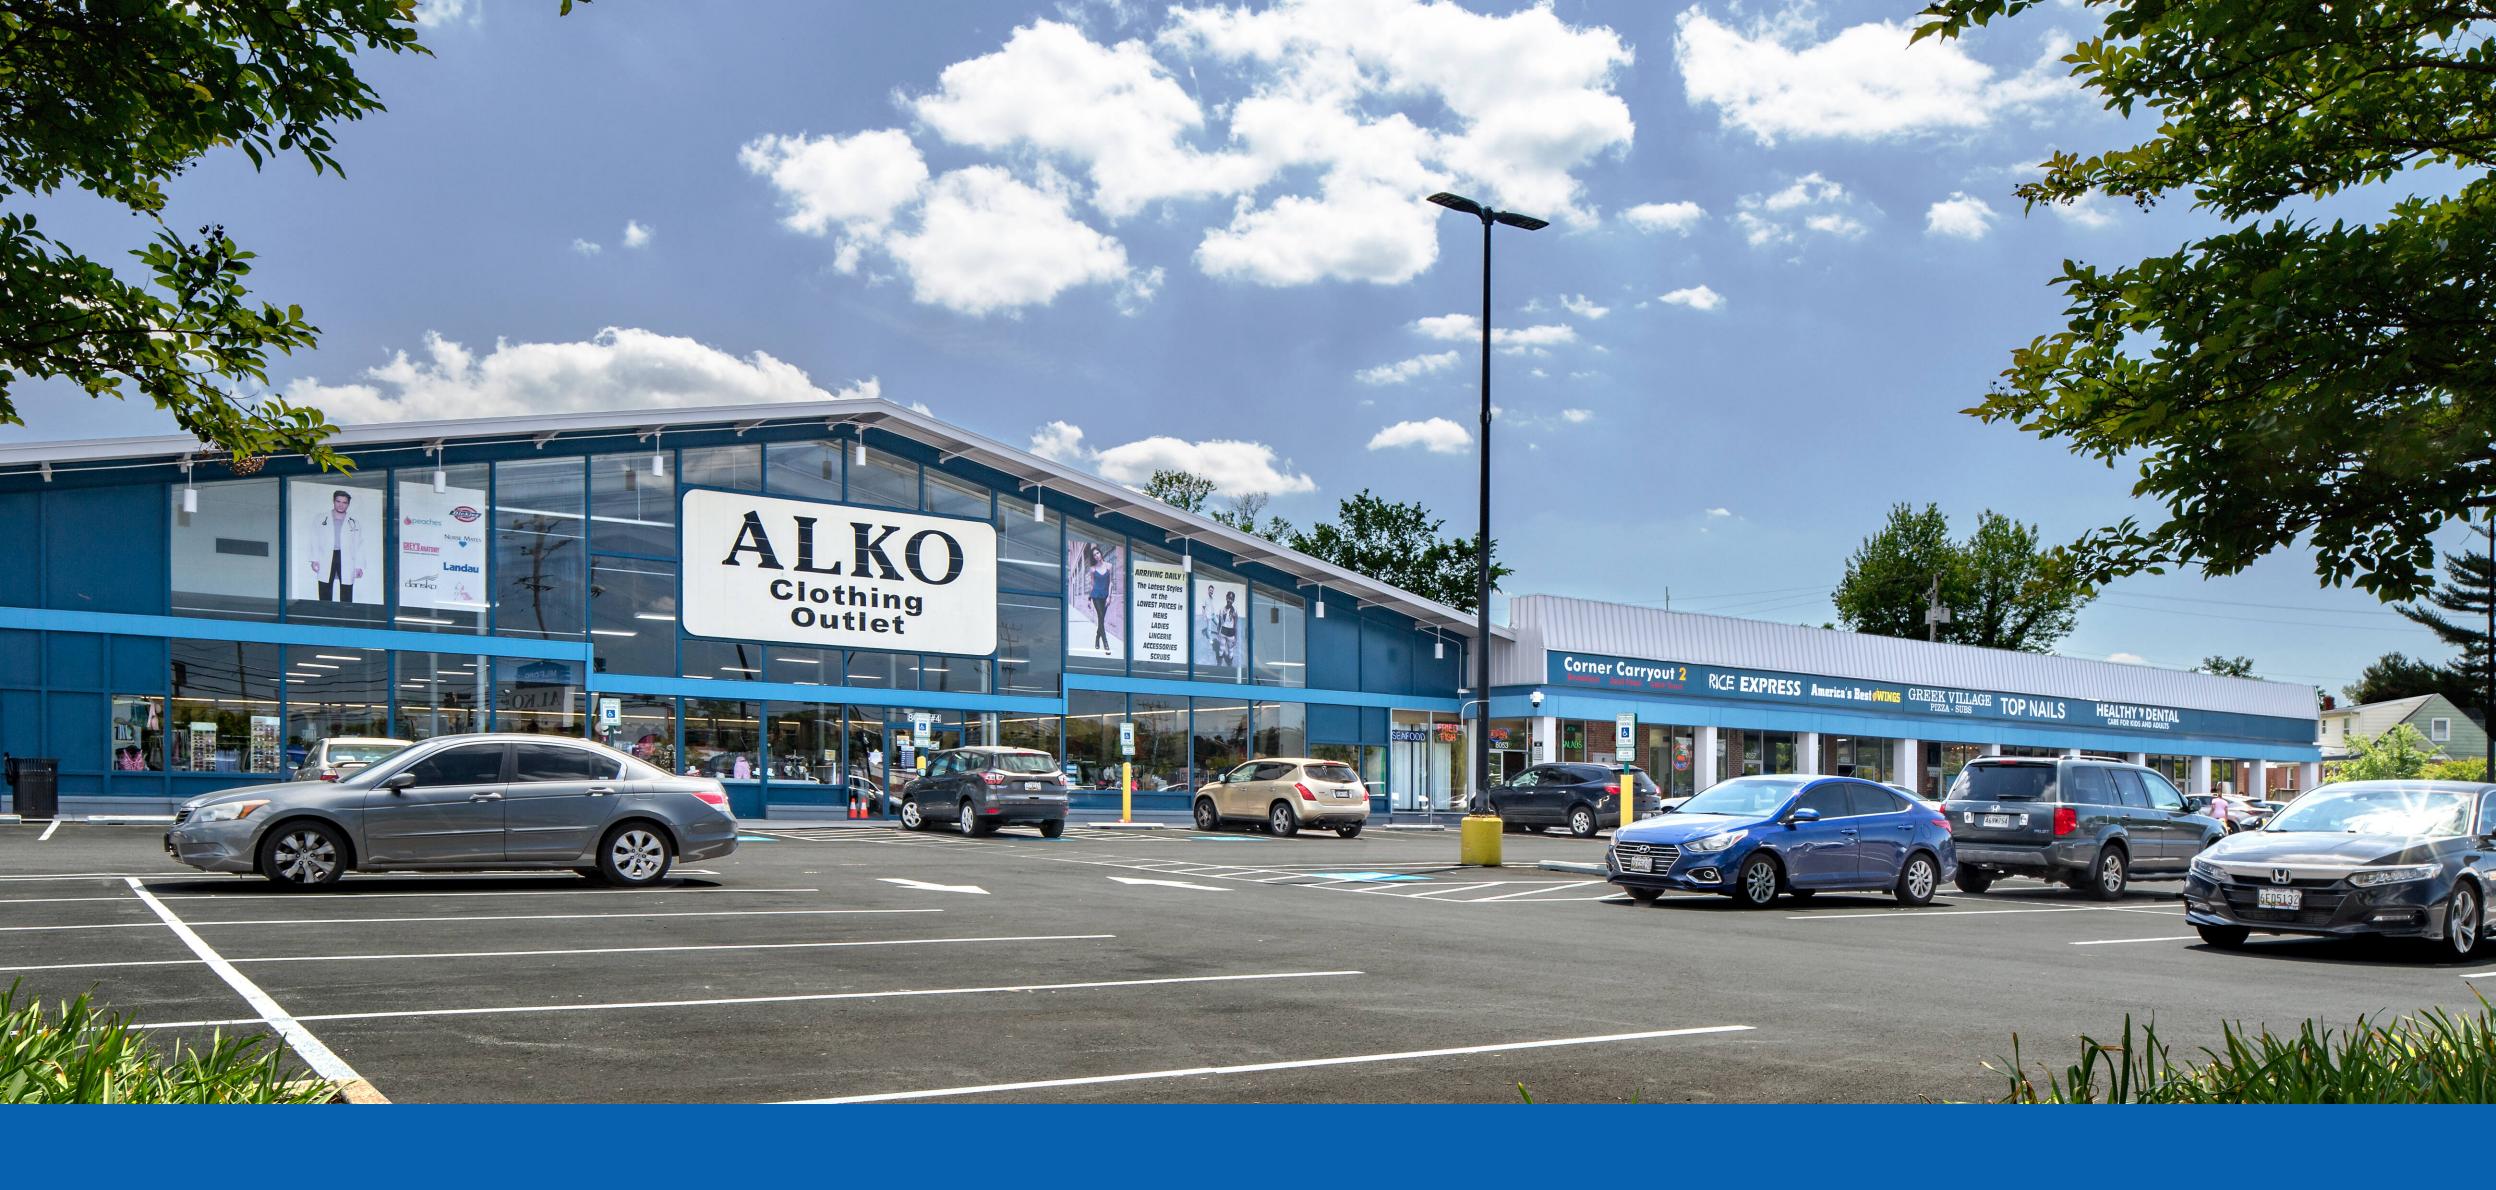

## Milford Mill Shopping Center Baltimore, MD

1,200 - 20,104 SF available

R

# Baltimore

Maryland

- 41,644 SF neighborhood center located just west of Route 695 at Liberty Road and Milford Mill Road
- Excellent visibility and frontage along Liberty Road
- Ample surface parking located in the front and rear of shopping center
- Surrounded by extremely dense residential population and daytime population
- Great local, regional, and national retail tenant mix

#### Milford Mill Shopping Center