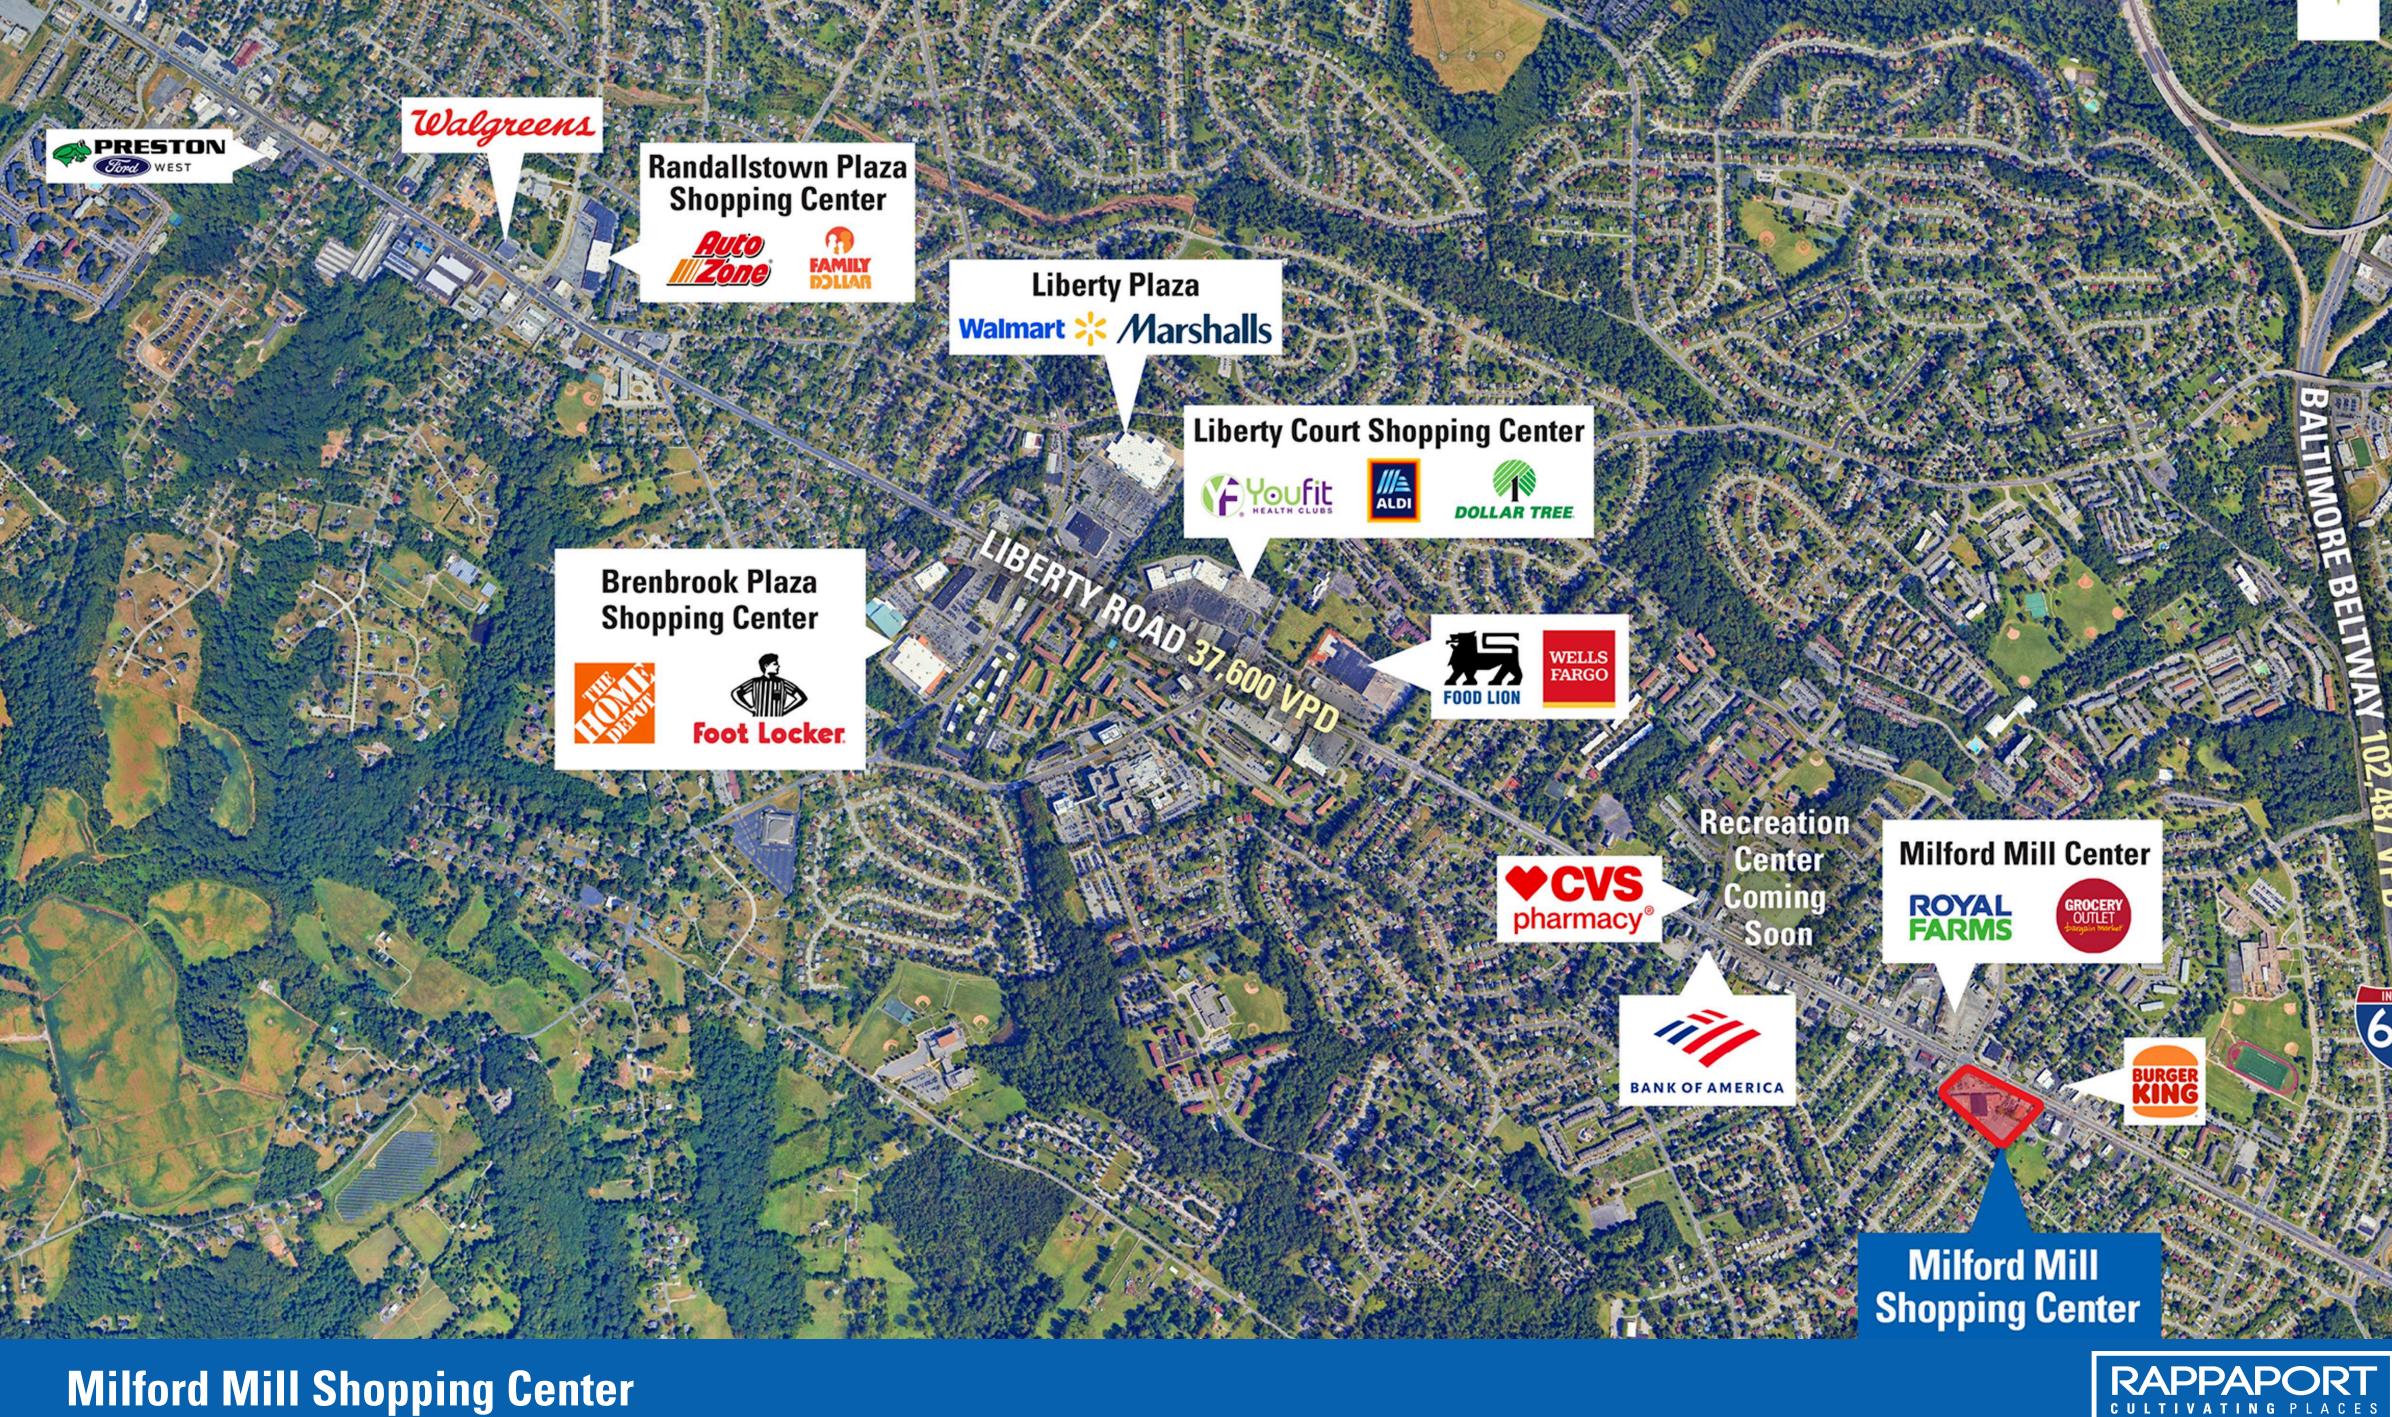

# Baltimore

Maryland

- 41,644 SF neighborhood center located just west of Route 695 at Liberty Road and Milford Mill Road
- Excellent visibility and frontage along Liberty Road
- Ample surface parking located in the front and rear of shopping center
- Surrounded by extremely dense residential population and daytime population
- Great local, regional, and national retail tenant mix

#### Milford Mill Shopping Center