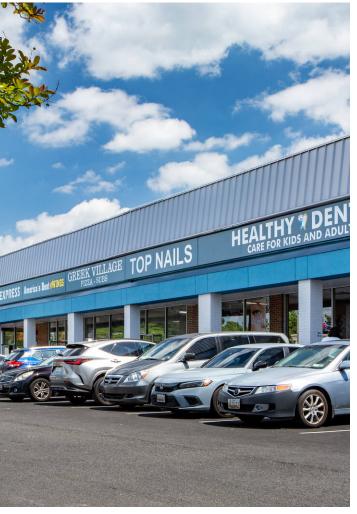

**Co-Tenants** 

R

# **Tenant List**

| Space # | Sq. Ft. | Tenant                 | Space # | Sq. Ft. | Tenant                    | Space # | Sq. Ft. | Tenant                   |
|---------|---------|------------------------|---------|---------|---------------------------|---------|---------|--------------------------|
| 01      | 680     | Charm City Clippers    | 06      | 1,200   | Pacific Rehab of Maryland | 11      | 1,600   | America's Best Wings     |
| 02      | 905     | Michelle Hair Braiding | 07      | 1,200   | Available                 | 12      | 1,652   | Greek Village            |
| 03      | 1,355   | Subway                 | 08      | 20,104  | Available                 | 13      | 1,488   | Top Nails                |
| 04      | 1,620   | T-Mobile               | 09      | 2,681   | Corner Carryout 2         | 14      | 2,386   | Healthy Dental           |
| 05      | 1,787   | Tropical Smoothie Cafe | 10      | 1,500   | Rice Express              | 15      | 1,486   | Hangry Joe's Hot Chicken |