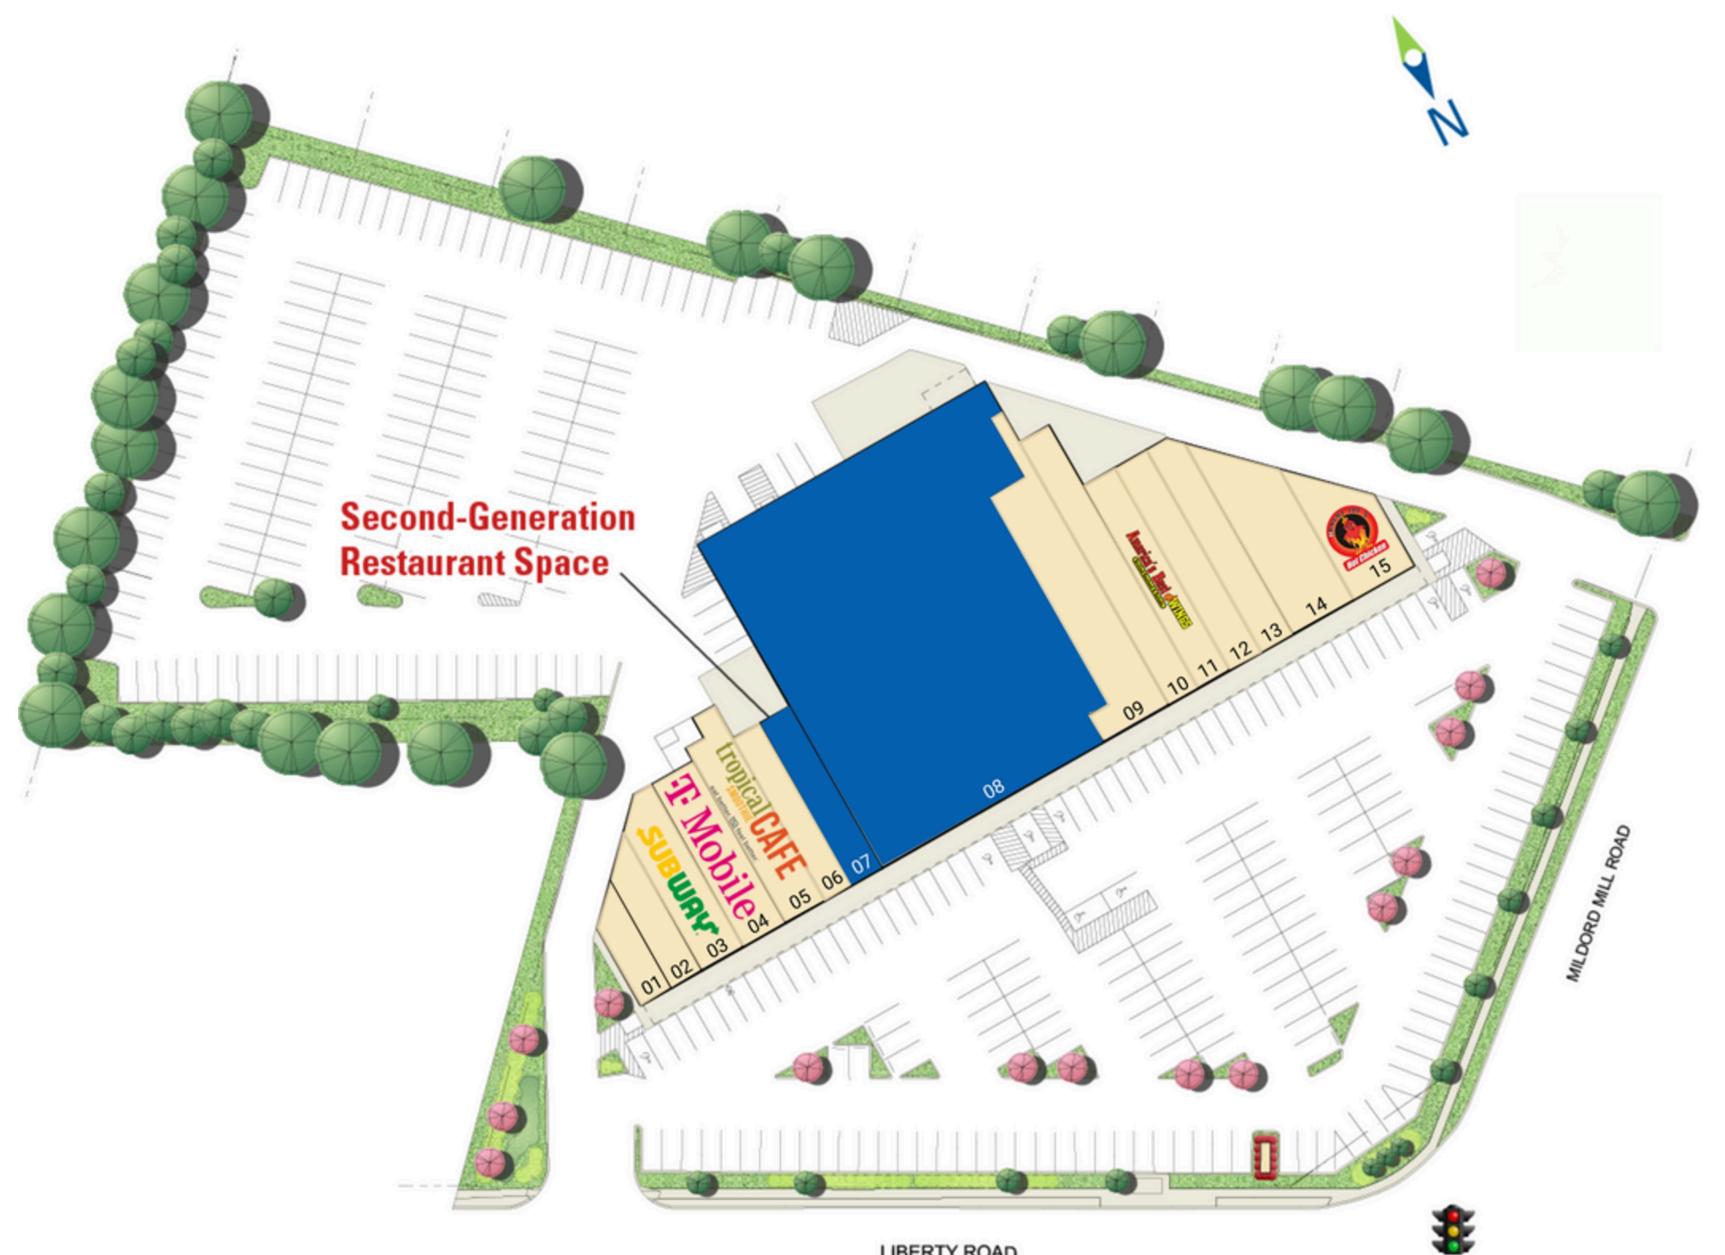

#### **Site Plan** 1,200 - 20,104 SF available

Space Available

# **Tenant List**

| Space # | Sq. Ft. | Tenant                 | Space # | Sq. Ft. | Tenant                    | Space # | Sq. Ft. | Tenant                   |
|---------|---------|------------------------|---------|---------|---------------------------|---------|---------|--------------------------|
| 01      | 680     | Charm City Clippers    | 06      | 1,200   | Pacific Rehab of Maryland | 11      | 1,600   | America's Best Wings     |
| 02      | 905     | Michelle Hair Braiding | 07      | 1,200   | Available                 | 12      | 1,652   | Greek Village            |
| 03      | 1,355   | Subway                 | 08      | 20,104  | Available                 | 13      | 1,488   | Top Nails                |
| 04      | 1,620   | T-Mobile               | 09      | 2,681   | Corner Carryout 2         | 14      | 2,386   | Healthy Dental           |
| 05      | 1,787   | Tropical Smoothie Cafe | 10      | 1,500   | Rice Express              | 15      | 1,486   | Hangry Joe's Hot Chicken |