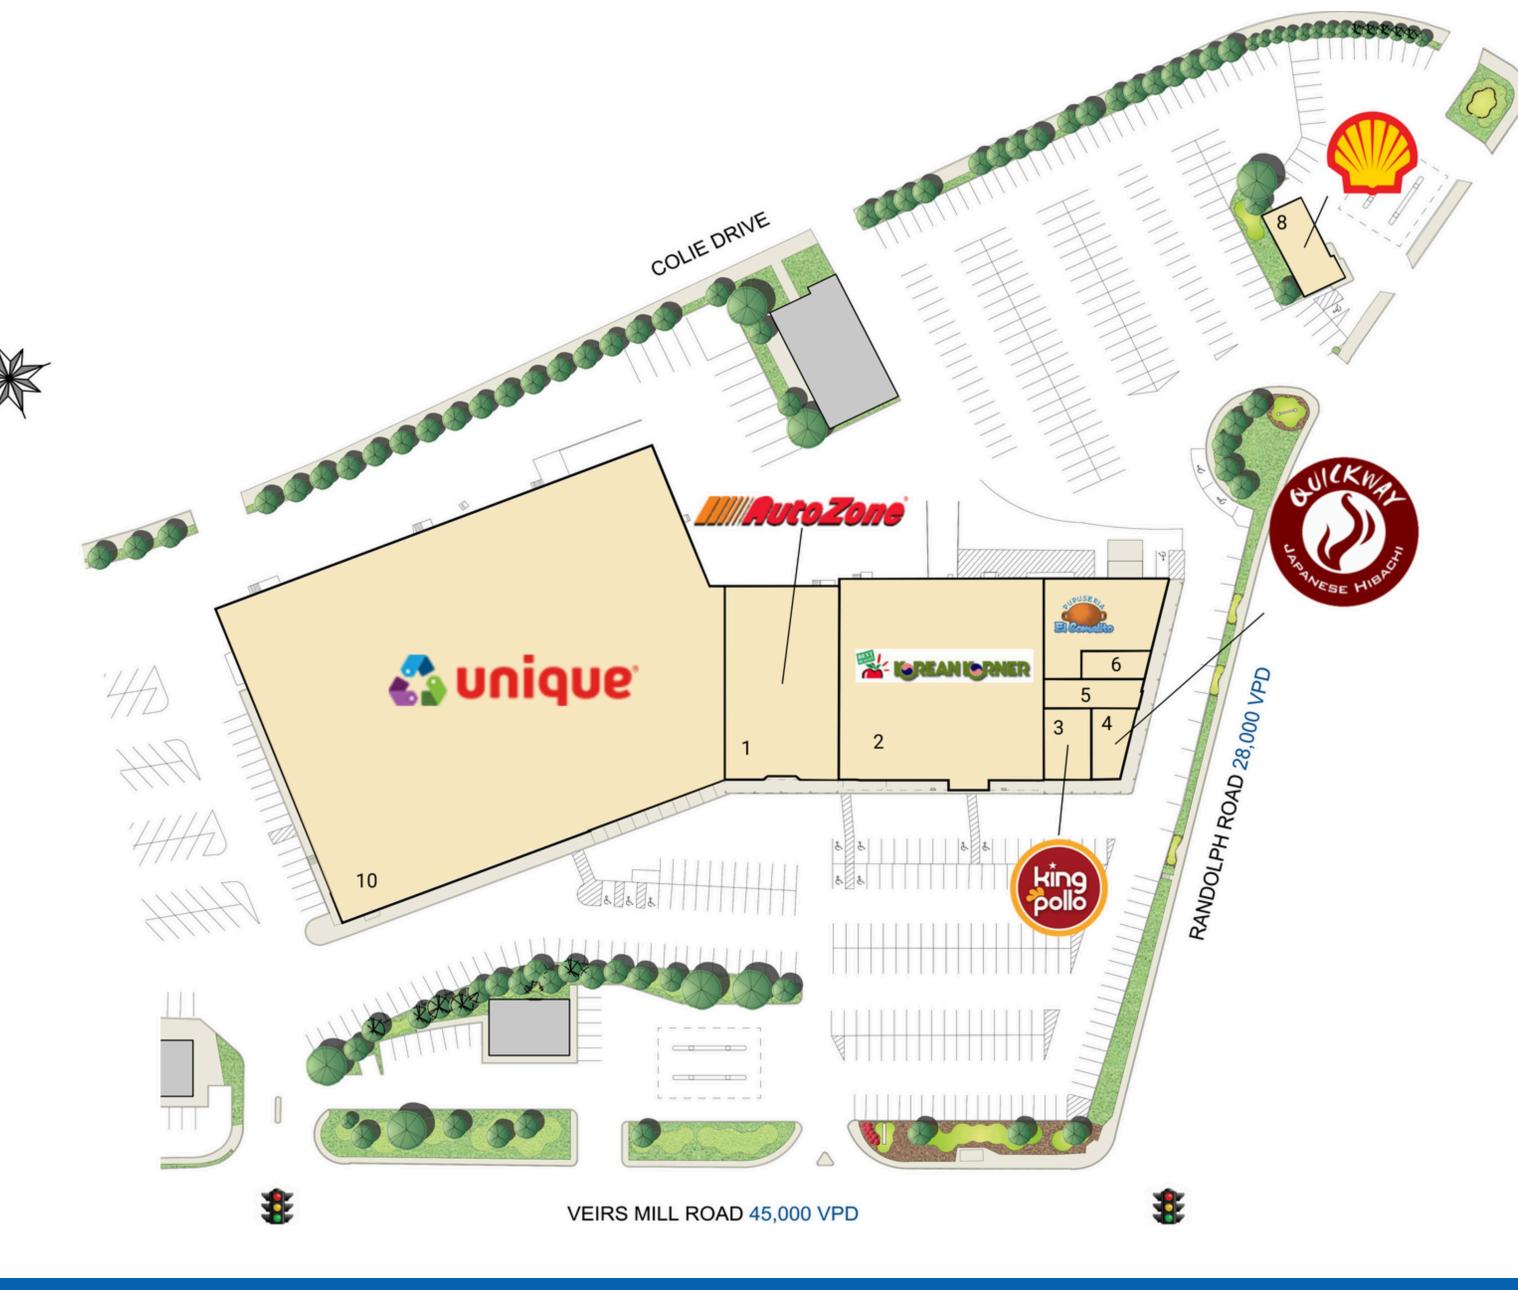

### Site Plan

| Space # | Sq. Ft. | Tenant                |
|---------|---------|-----------------------|
| 1       | 10,800  | AutoZone              |
| 2       | 19,812  | Korean Korner         |
| 3       | 2,251   | King Pollo            |
| 4       | 1,590   | Quickway Hibachi      |
| 5       | 1,170   | Marbella              |
| 6       | 752     | Danny's Barber Shop   |
| 7       | 4,105   | Pupuseria El Comalito |
| 8       | -       | Shell                 |
| 10      | 54,748  | Unique                |

Space Available