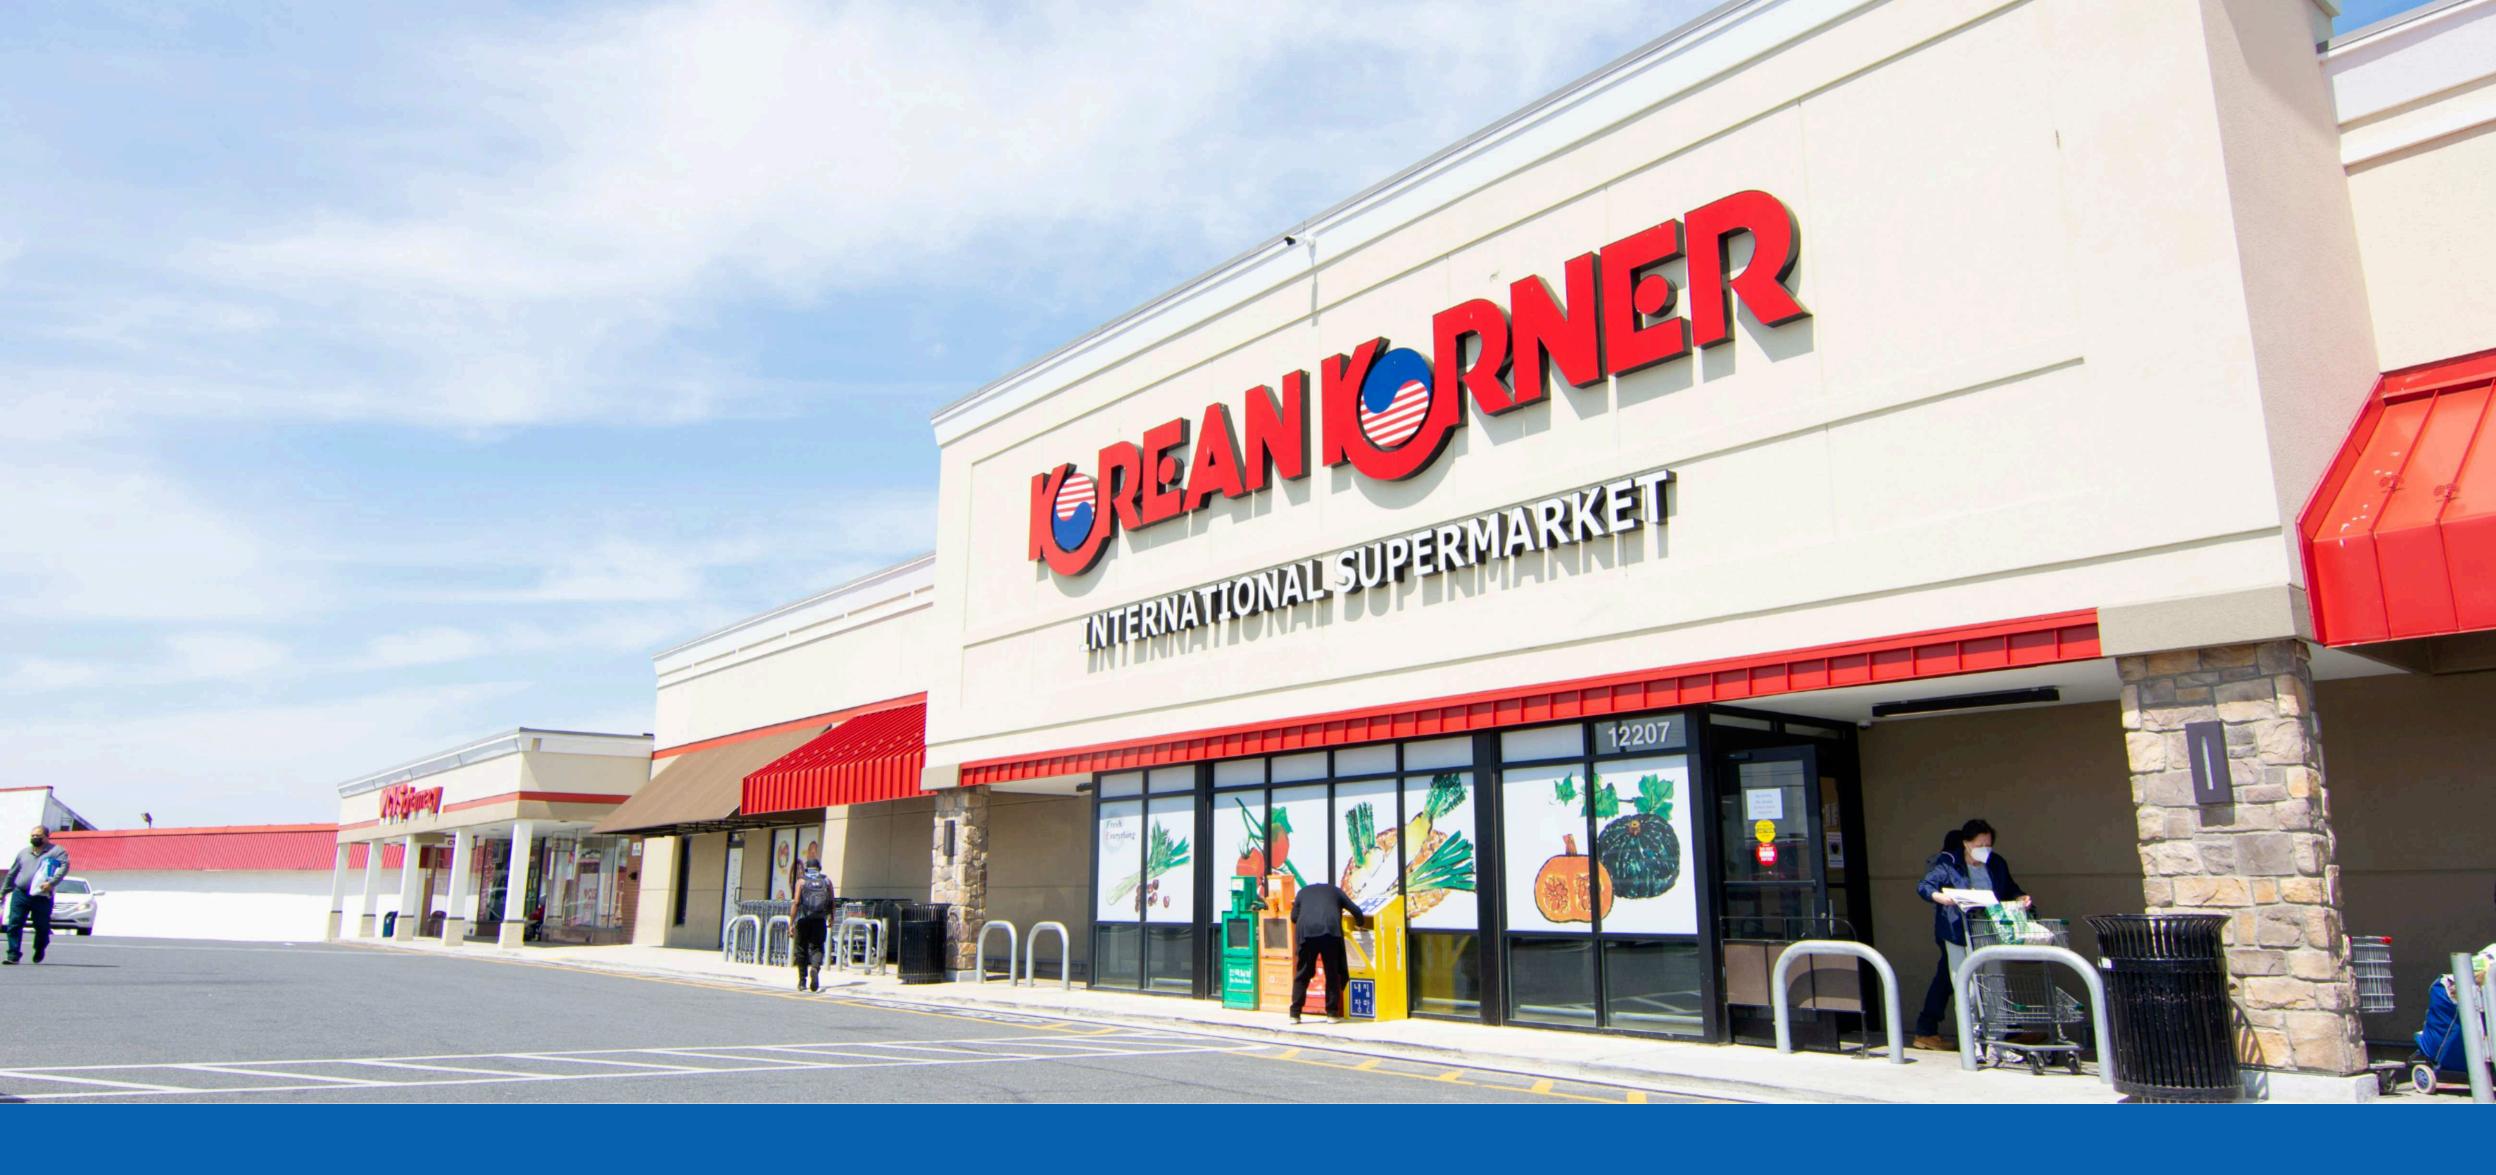

### Site Plan

| Space # | Sq. Ft. | Tenant                |
|---------|---------|-----------------------|
| 1       | 10,800  | AutoZone              |
| 2       | 19,812  | Korean Korner         |
| 3       | 2,251   | King Pollo            |
| 4       | 1,590   | Quickway Hibachi      |
| 5       | 1,170   | Marbella              |
| 6       | 752     | Danny's Barber Shop   |
| 7       | 4,105   | Pupuseria El Comalito |
| 8       | -       | Shell                 |
| 10      | 54,748  | Unique                |

## **The Property**