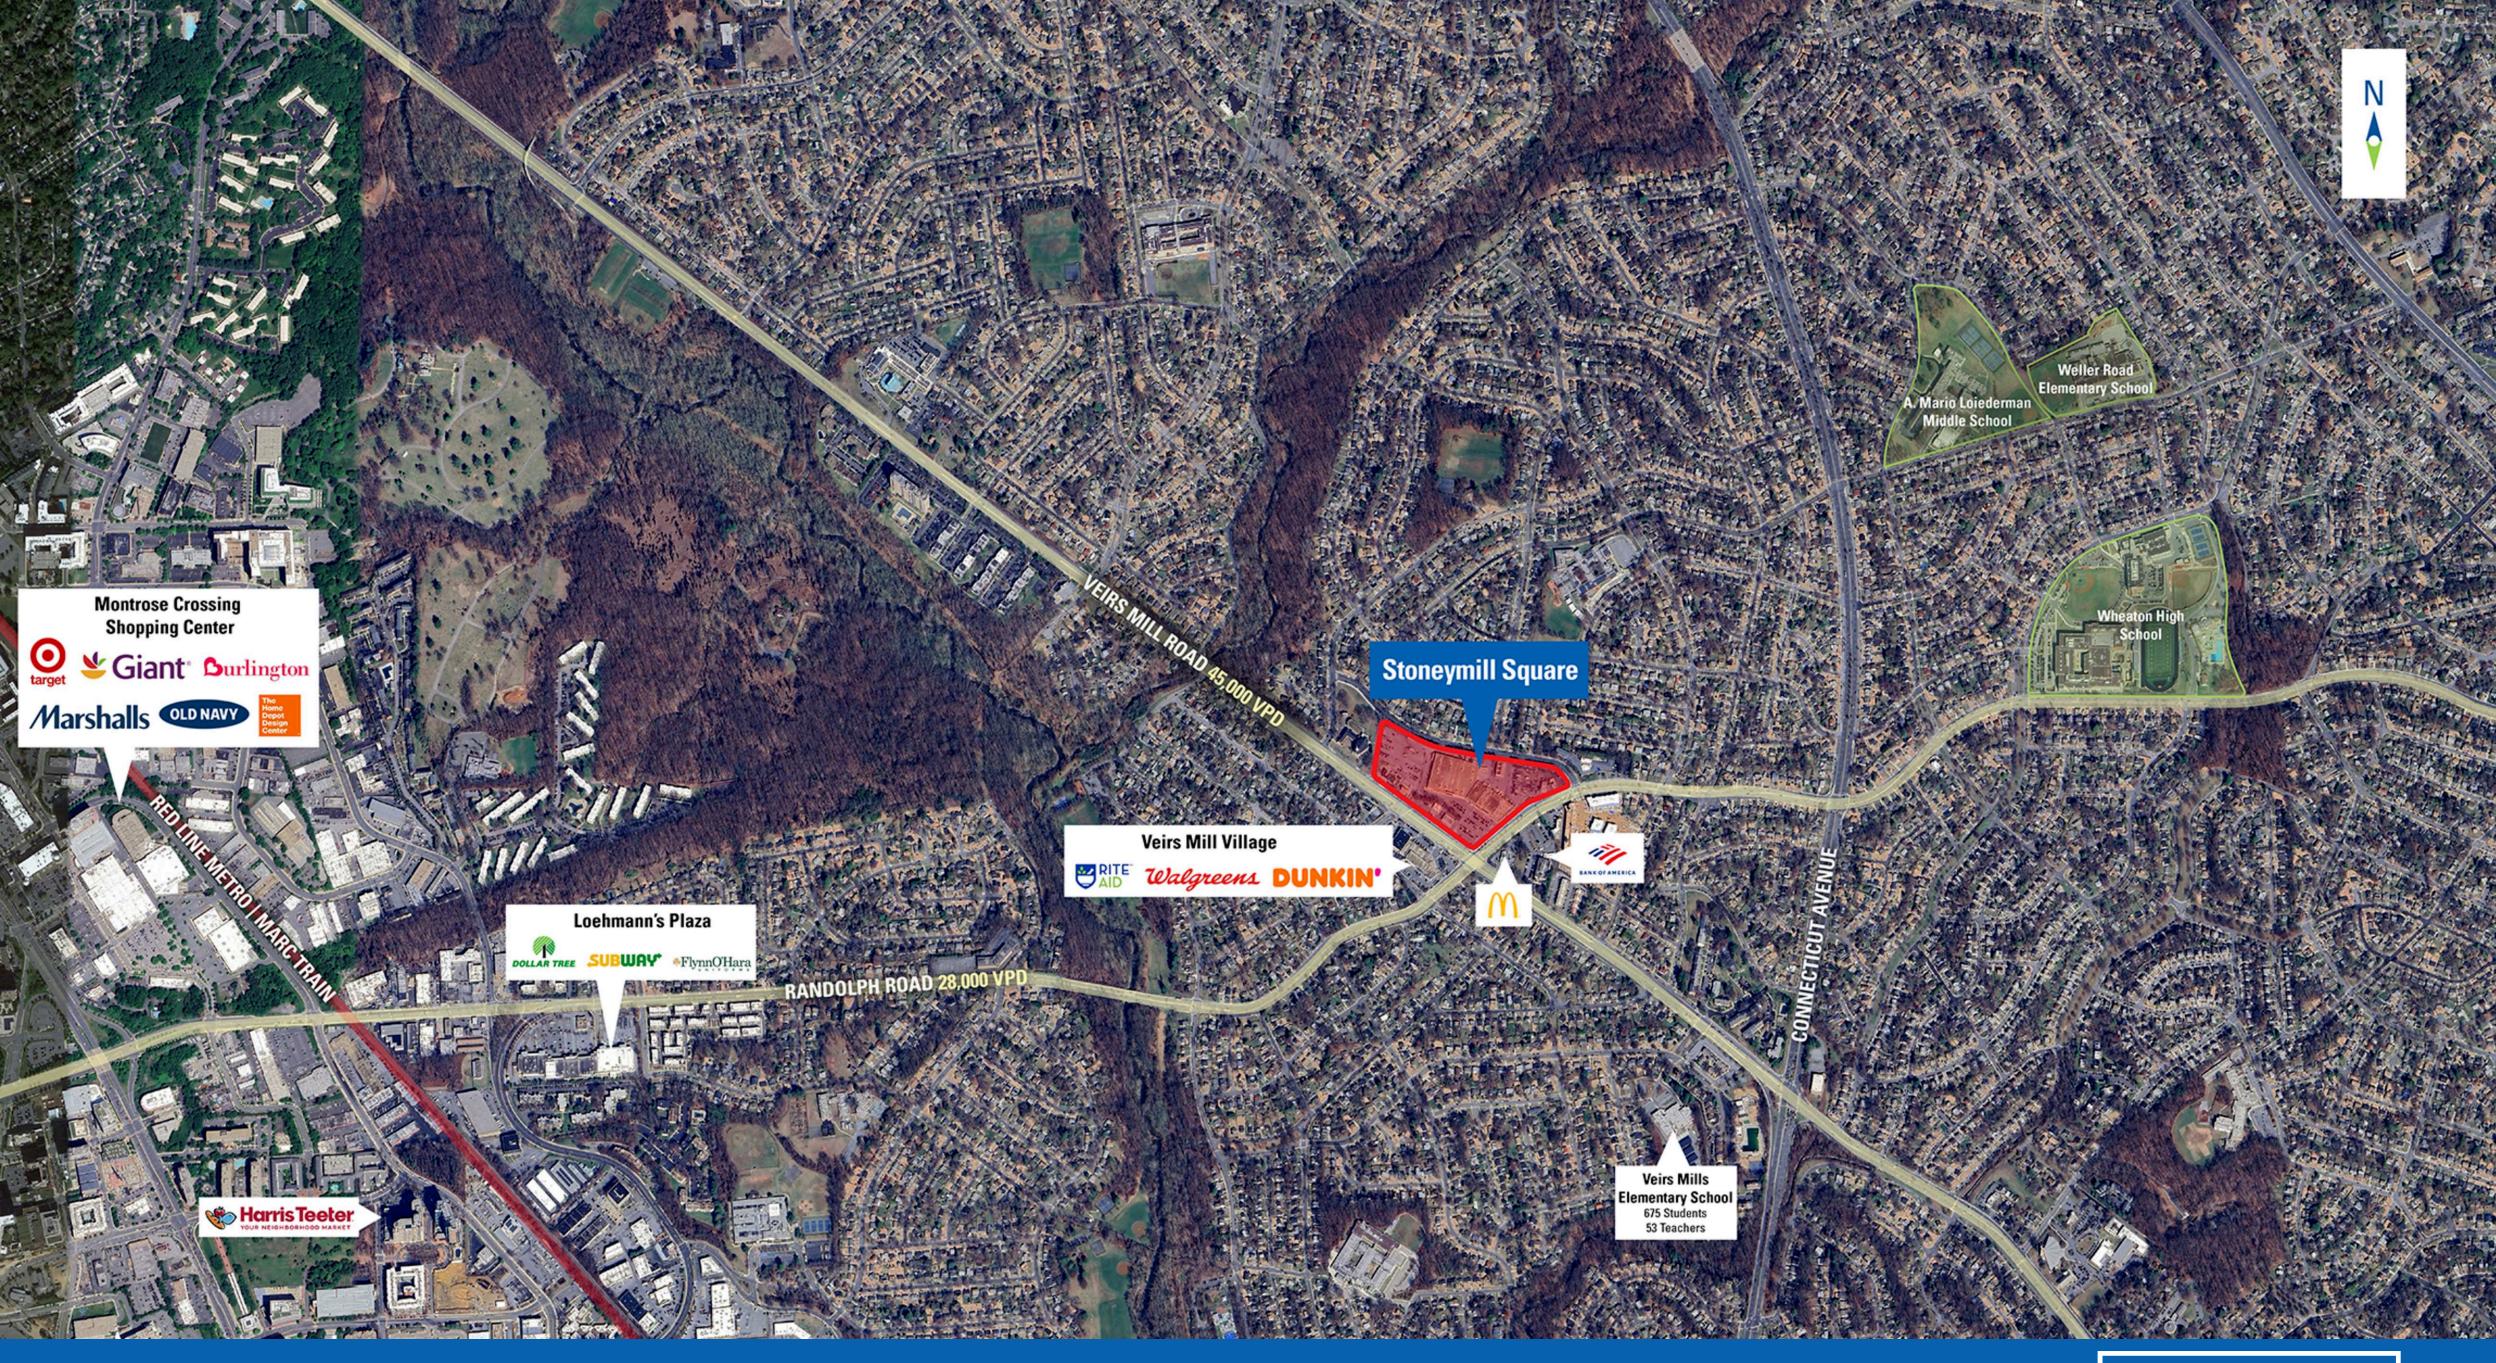

#### Maryland

- Junior anchor opportunity at a successful shopping center that supports a dense highincome residential community
- Exceptional visibility to hightraffic Veirs Mill Road and Randolph Road with three signalized intersections and multiple curb cuts for easy entry by passing drivers
- Tenant mix blends basics and comfort amenities, offering a one-stop shop for the surrounding residents and daytime population
- Strong demographics including a dense residential population, a high daytime population and high household incomes

#### **2025 Demographics**

|                       | 1 mi.                               | 3 mi.    | 5 mi.     |
|-----------------------|-------------------------------------|----------|-----------|
| <b>Population</b>     | 21,291                              | 190,710  | 385,099   |
| Daytime<br>Population | 2,843                               | 60,034   | 201,919   |
| Household<br>Income   | \$129,850                           | \$14,348 | \$171,578 |
| Traffic<br>Counts     | 45,000 on Veirs Mill Road/Route 586 |          |           |