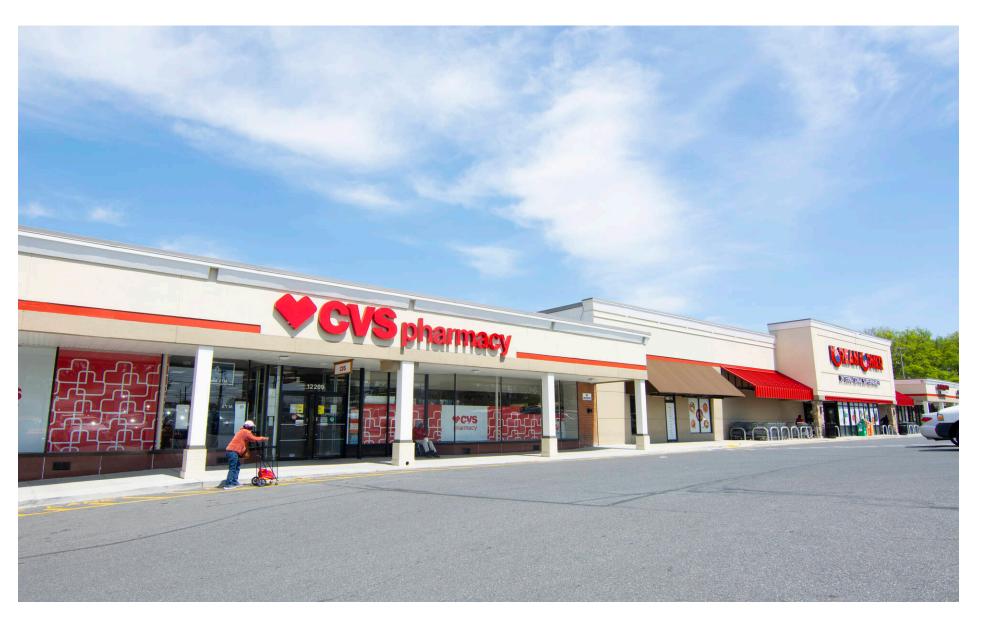

Stoneymill Square

Silver Spring, MD

Fully Leased



## Silver Spring

#### Maryland

- Junior anchor opportunity at a successful shopping center that supports a dense highincome residential community
- Exceptional visibility to hightraffic Veirs Mill Road and Randolph Road with three signalized intersections and multiple curb cuts for easy entry by passing drivers
- Tenant mix blends basics and comfort amenities, offering a one-stop shop for the surrounding residents and daytime population
- Strong demographics including a dense residential population, a high daytime population and high household incomes





#### **2025 Demographics**

|                       | 1 mi.                               | 3 mi.    | 5 mi.     |
|-----------------------|-------------------------------------|----------|-----------|
| <b>Population</b>     | 21,291                              | 190,710  | 385,099   |
| Daytime<br>Population | 2,843                               | 60,034   | 201,919   |
| Household<br>Income   | \$129,850                           | \$14,348 | \$171,578 |
| Traffic<br>Counts     | 45,000 on Veirs Mill Road/Route 586 |          |           |

#### **Co-Tenants**

















### Site Plan

| Space # | Sq. Ft. | Tenant                |
|---------|---------|-----------------------|
| 1       | 10,800  | AutoZone              |
| 2       | 19,812  | Korean Korner         |
| 3