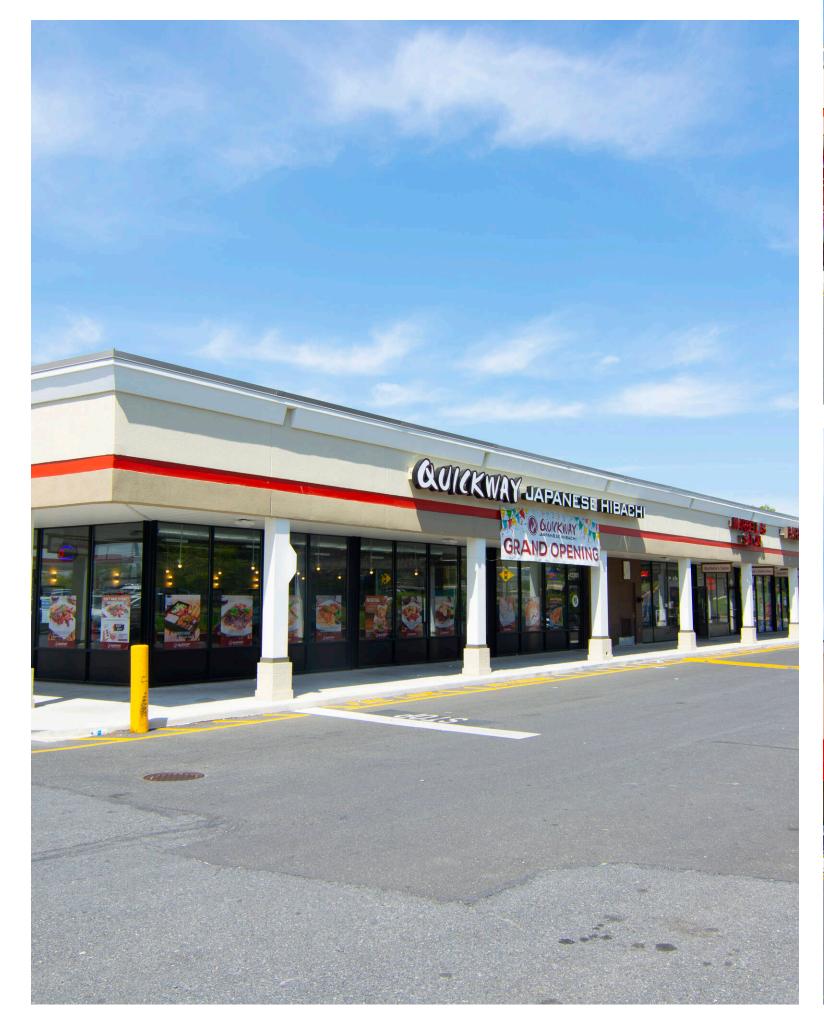

0,034   | 201,919   |
| Household<br>Income   | \$129,850                           | \$14,348 | \$171,578 |
| Traffic<br>Counts     | 45,000 on Veirs Mill Road/Route 586 |          |           |

#### **Co-Tenants**

















### Site Plan

| Space # | Sq. Ft. | Tenant                |
|---------|---------|-----------------------|
| 1       | 10,800  | AutoZone              |
| 2       | 19,812  | Korean Korner         |
| 3       | 2,251   | King Pollo            |
| 4       | 1,590   | Quickway Hibachi      |
| 5       | 1,170   | Marbella              |
| 6       | 752     | Danny's Barber Shop   |
| 7       | 4,105   | Pupuseria El Comalito |
| 8       | -       | Shell                 |
| 10      | 54,748  | Unique                |





Space Available



## **The Property**











# Discover your next retail opportunity at rappaportco.com



WASHINGTON, D.C. | MARYLAND | VIRGINIA

STONEYMILL SQUARE | 12209 VEIRS MILL RD, SILVER SPRING, MD

Akiel Pyant | apyant@rappaportco.com | 571.382.1205