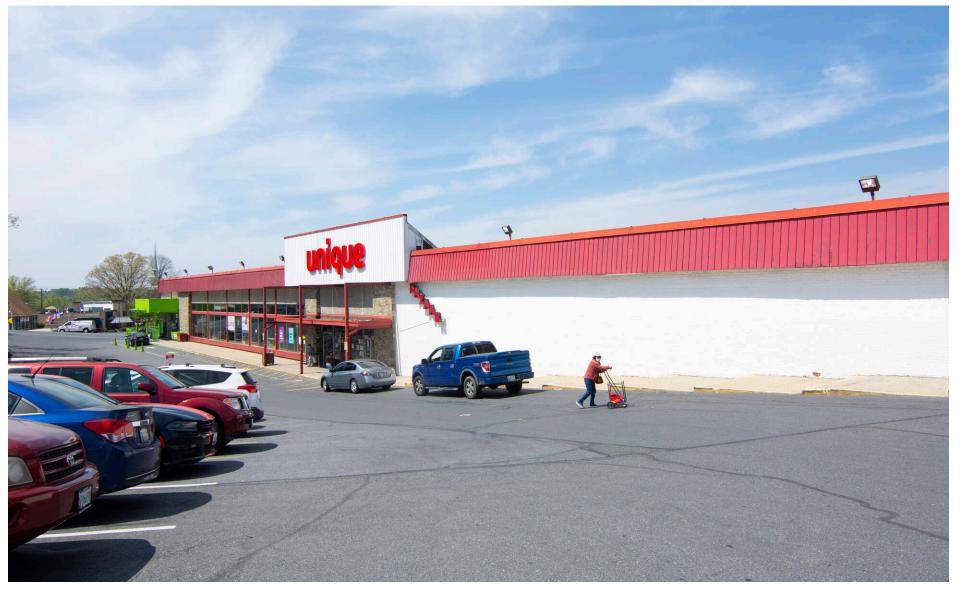

### Site Plan

| Space # | Sq. Ft. | Tenant                |
|---------|---------|-----------------------|
| 1       | 10,800  | AutoZone              |
| 2       | 19,812  | Korean Korner         |
| 3       | 2,251   | King Pollo            |
| 4       | 1,590   | Quickway Hibachi      |
| 5       | 1,170   | Marbella              |
| 6       | 752     | Danny's Barber Shop   |
| 7       | 4,105   | Pupuseria El Comalito |
| 8       | -       | Shell                 |
| 10      | 54,748  | Unique                |

## **The Property**