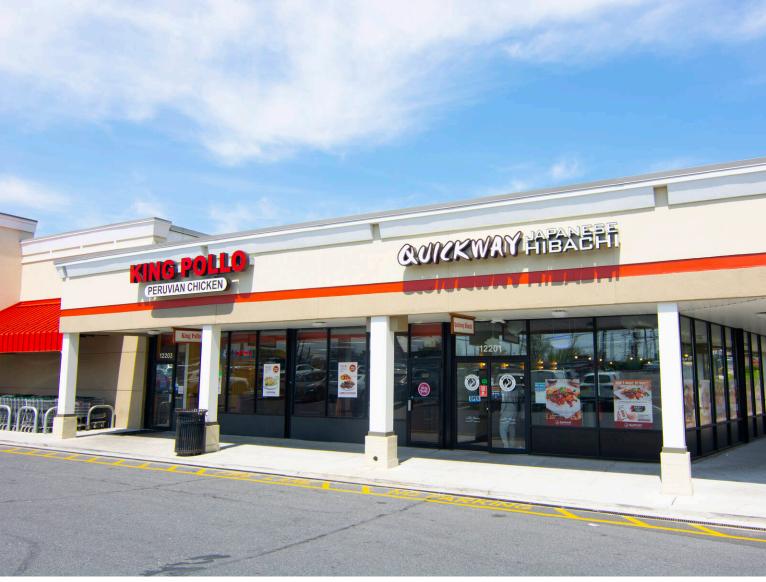

4   | 201,919   |
| Household<br>Income   | \$129,850                           | \$14,348 | \$171,578 |
| Traffic<br>Counts     | 45,000 on Veirs Mill Road/Route 586 |          |           |

#### **Co-Tenants**

















### Site Plan

| Space # | Sq. Ft. | Tenant                |
|---------|---------|-----------------------|
| 1       | 10,800  | AutoZone              |
| 2       | 19,812  | Korean Korner         |
| 3       | 2,251   | King Pollo            |
| 4       | 1,590   | Quickway Hibachi      |
| 5       | 1,170   | Marbella              |
| 6       | 752     | Danny's Barber Shop   |
| 7       | 4,105   | Pupuseria El Comalito |
| 8       | -       | Shell                 |
| 10      | 54,748  | Unique                |





Space Available



## **The Property**











# Discover your next retail opportunity at rappaportco.com



WASHINGTON, D.C. | MARYLAND | VIRGINIA

STONEYMILL SQUARE | 12209 VEIRS MILL RD, SILVER SPRING, MD

Akiel Pyant | apyant@rappaportco.com | 571.382.1205