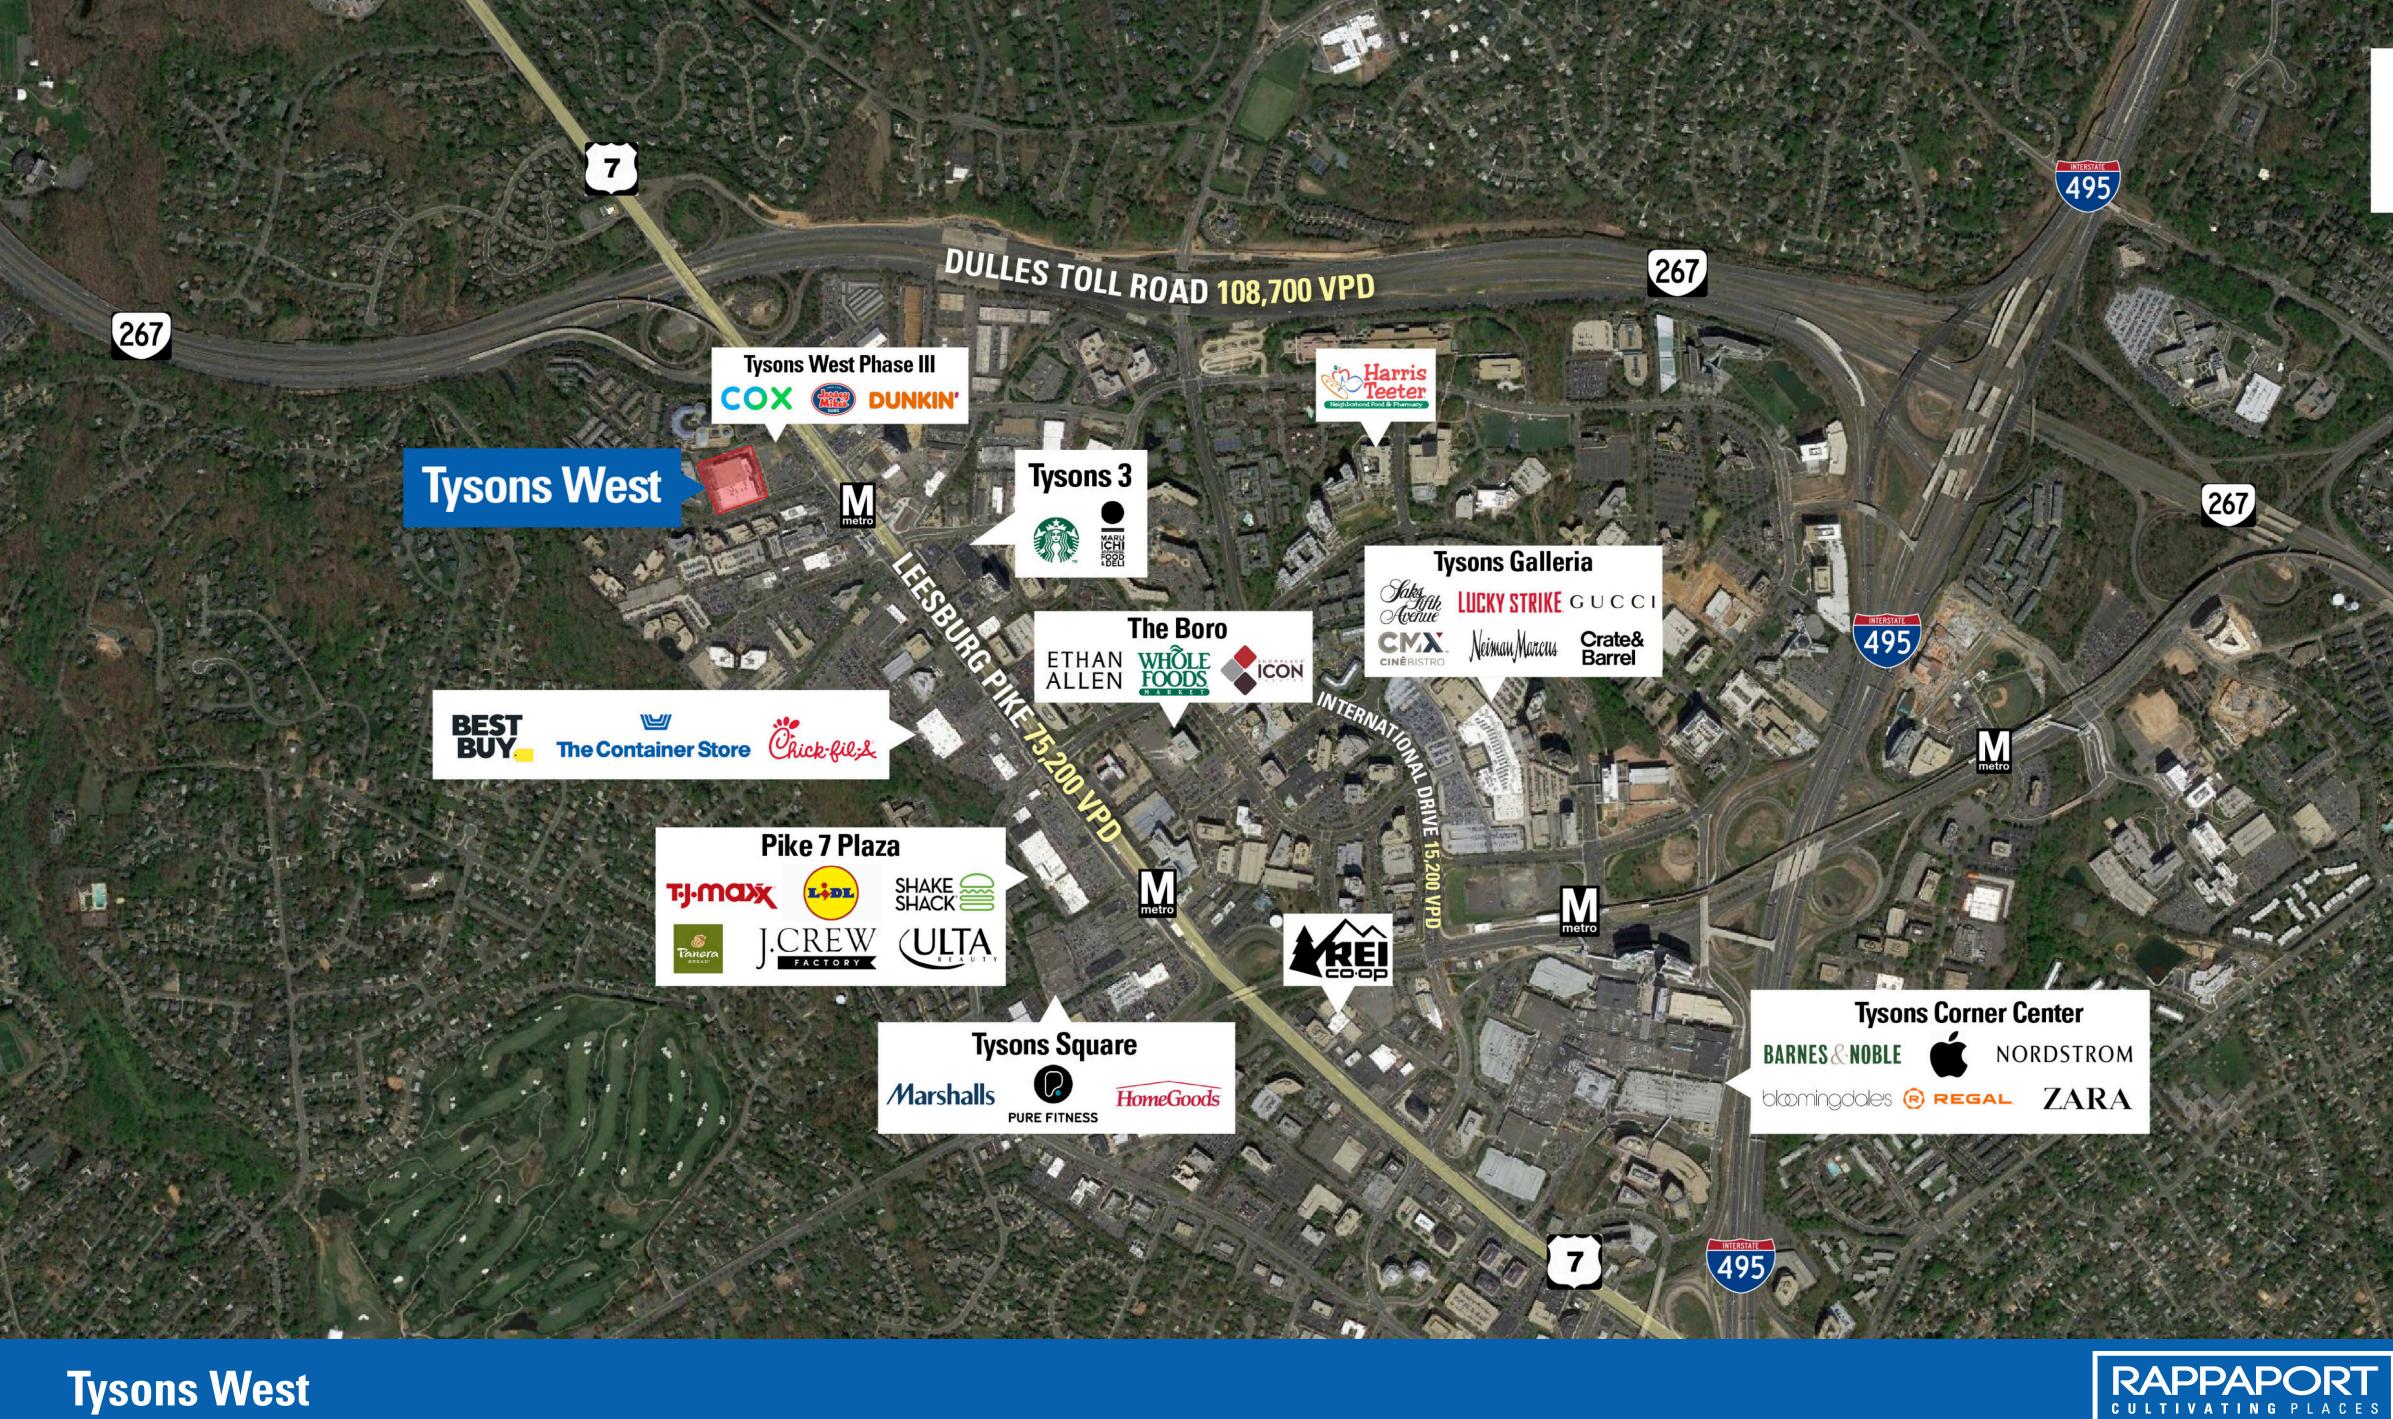

#### **Tysons West**

### **2025 Demographics**

|                       | 1 mi.             | <b>3 mi</b> . | 5 mi.     |
|-----------------------|-------------------|---------------|-----------|
| Population            | 14,442            | 85,104        | 229,444   |
| Daytime<br>Population | 52,553            | 101,219       | 183,101   |
| Household<br>Income   | \$186,253         | \$241,051     | \$231,053 |
| Traffic<br>Counts     | 48,867 on Route 7 |               |           |