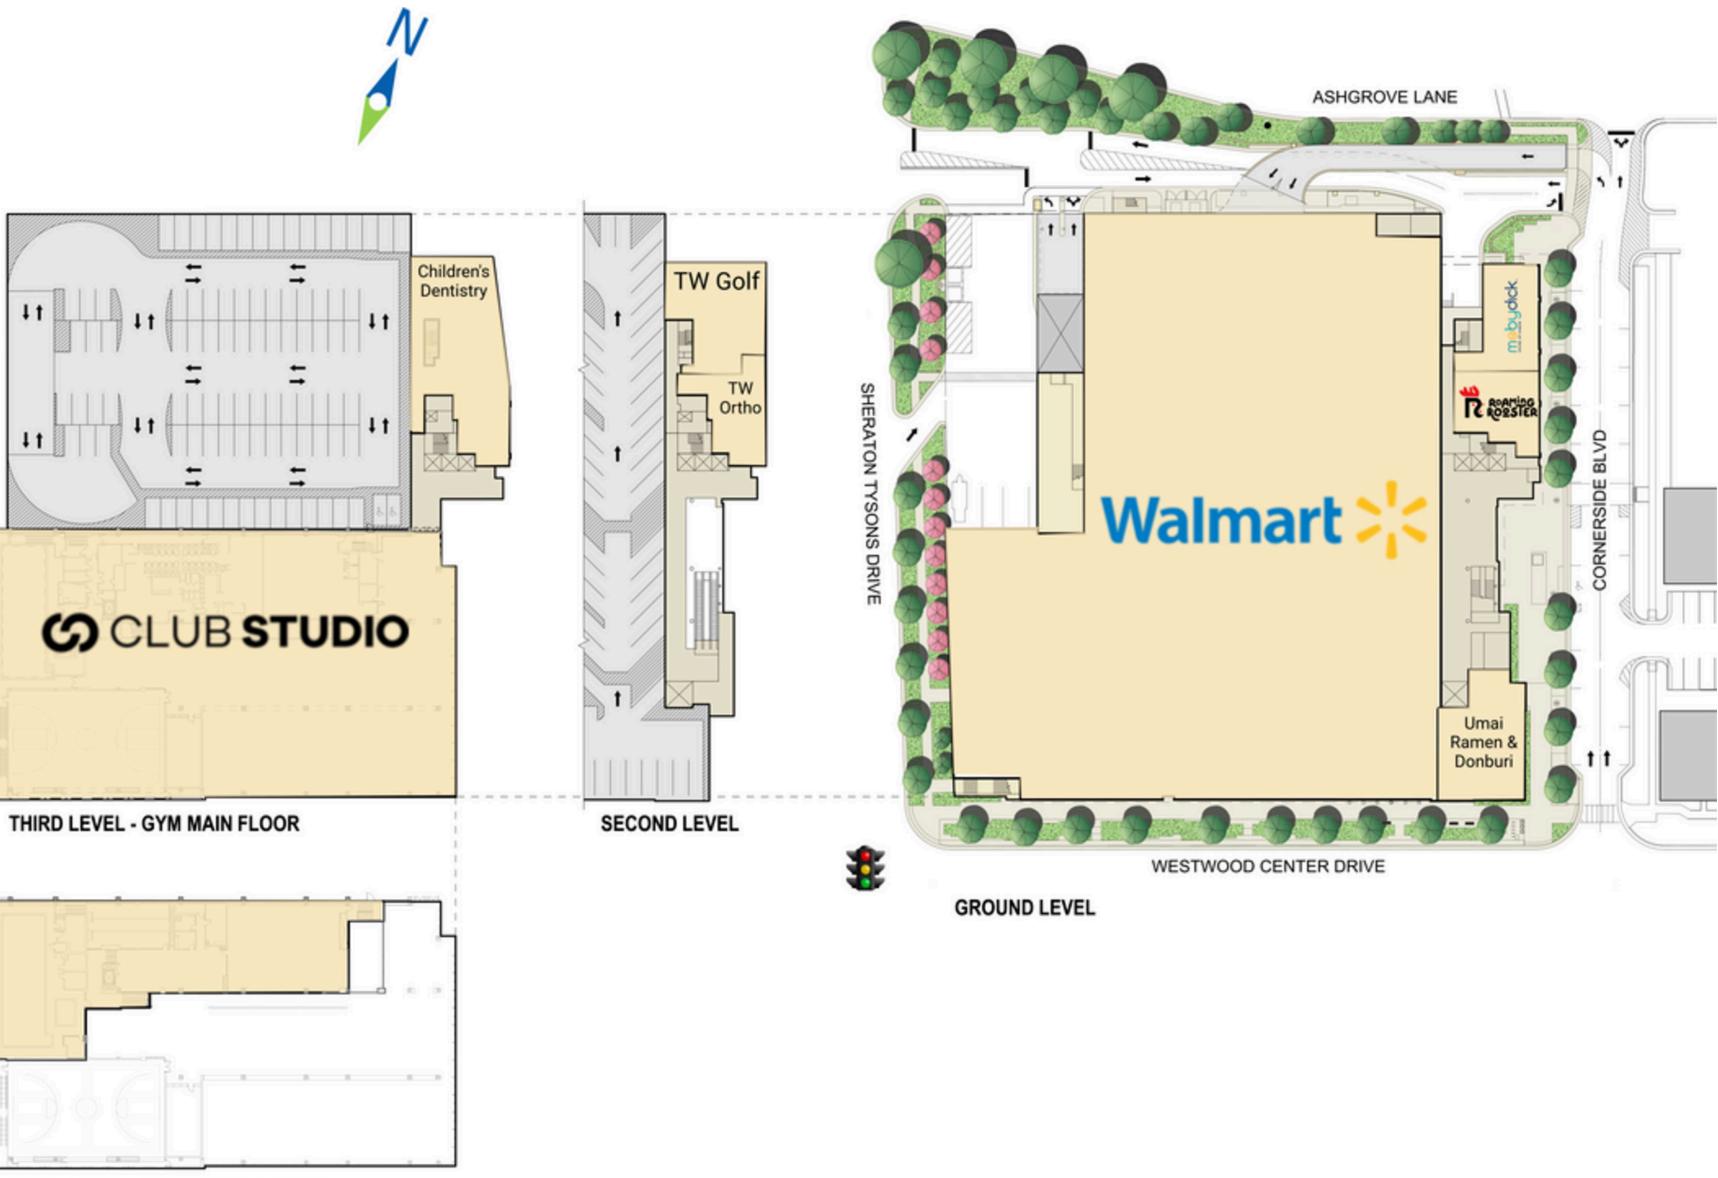

#### **Tysons West**

**Site Plan** 

| Space # | Sq. Ft. | Tenant                   |
|---------|---------|--------------------------|
| 1       | 79,677  | Walmart                  |
| 2       | 2,169   | Moby Dick House of Kabob |
| 3       | 2,000   | Roaming Rooster          |
| 4       | 3,267   | Umai Ramen & Donburi     |
| 5       | -       | TW Golf                  |
| 6       | -       | TW Ortho                 |
| 7       | 5,911   | Children's Dentistry     |
| 8       | 48,891  | Club Studio              |
| 9       | -       | Lease Signed             |