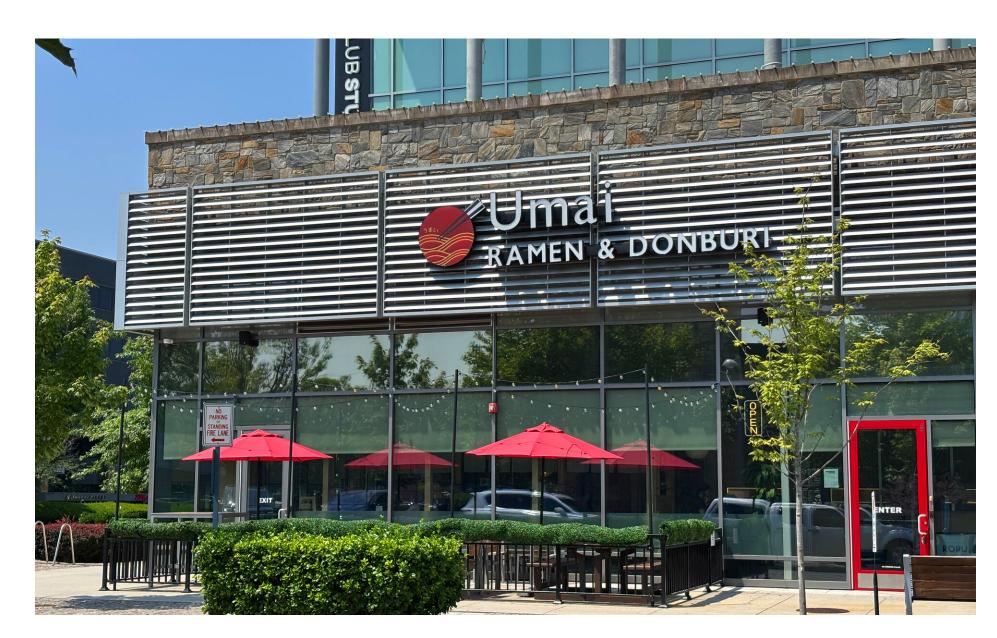

**Co-Tenants** 

#### **Tysons West**

**Site Plan** 

| Space # | Sq. Ft. | Tenant                   |
|---------|---------|--------------------------|
| 1       | 79,677  | Walmart                  |
| 2       | 2,169   | Moby Dick House of Kabob |
| 3       | 2,000   | Roaming Rooster          |
| 4       | 3,267   | Umai Ramen & Donburi     |
| 5       | -       | TW Golf                  |
| 6       | -       | TW Ortho                 |
| 7       | 5,911   | Children's Dentistry     |
| 8       | 48,891  | Club Studio              |
| 9       | -       | Lease Signed             |