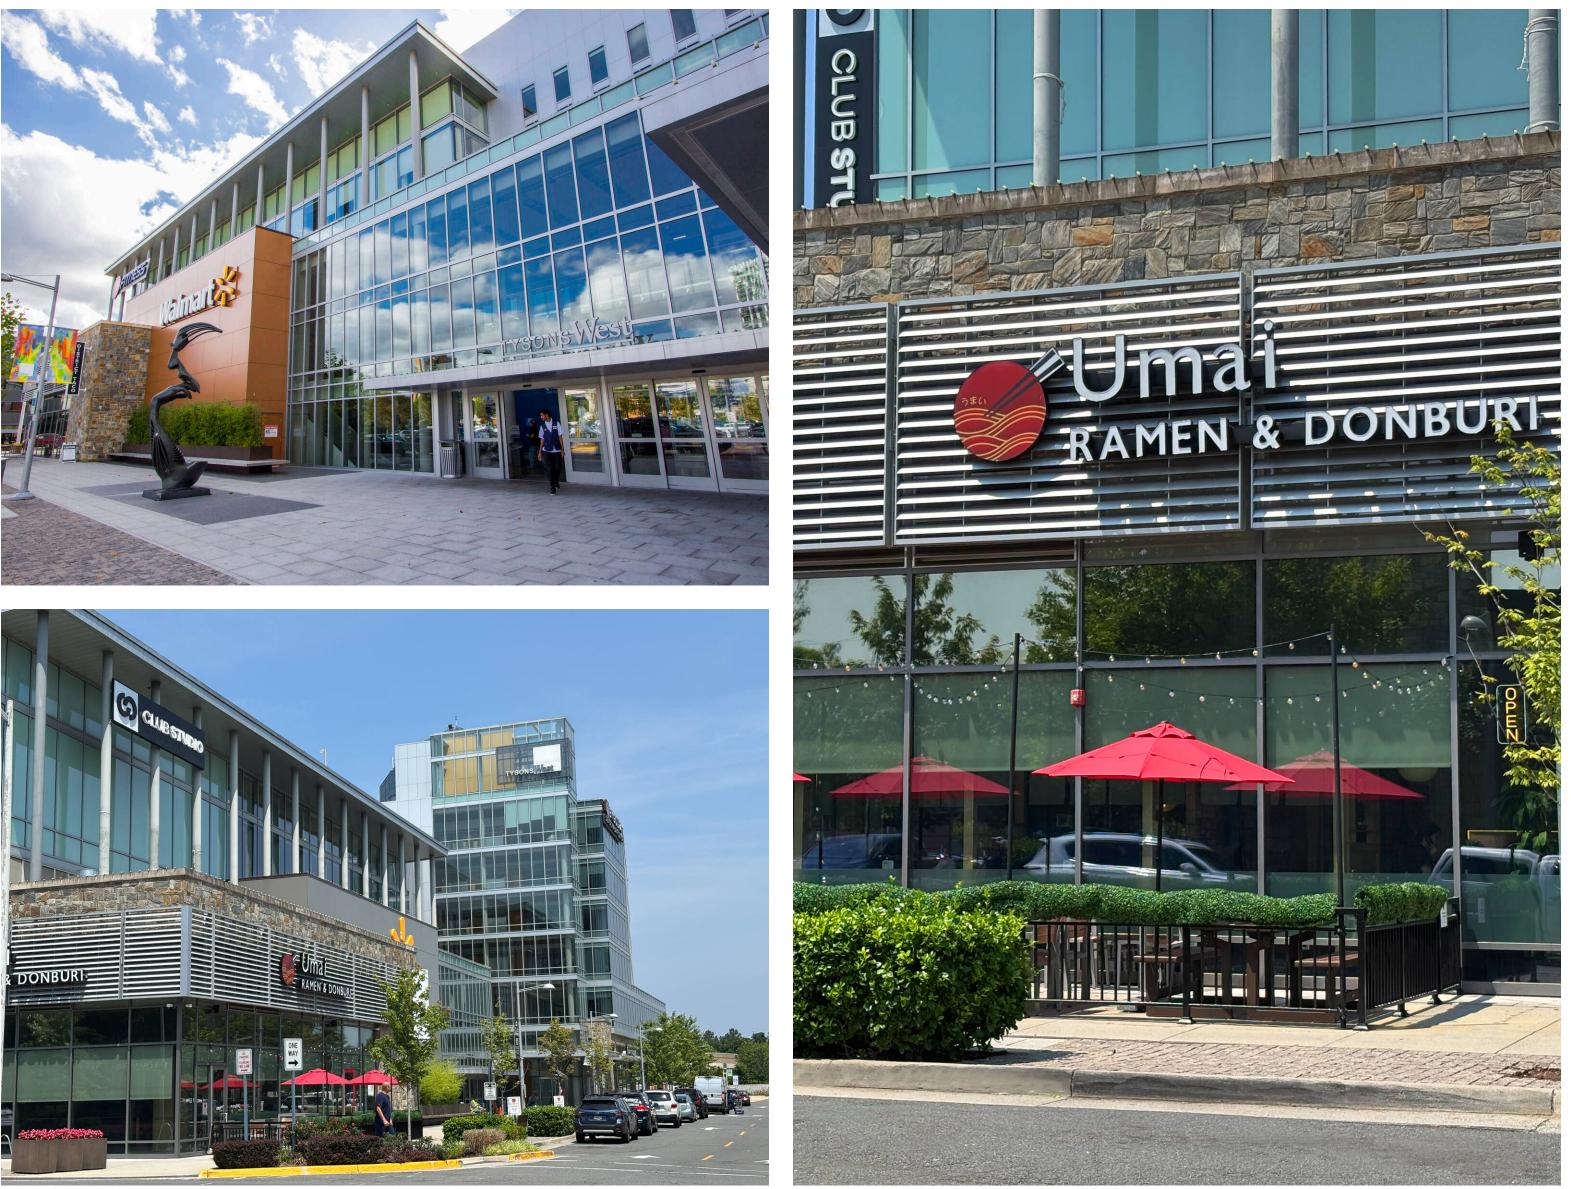

| \$231,053 |
| Traffic<br>Counts     | 48,867 on Route 7 |               |           |

**Co-Tenants** 













#### **Tysons West**



**Site Plan** 



| Space # | Sq. Ft. | Tenant                   |
|---------|---------|--------------------------|
| 1       | 79,677  | Walmart                  |
| 2       | 2,169   | Moby Dick House of Kabob |
| 3       | 2,000   | Roaming Rooster          |
| 4       | 3,267   | Umai Ramen & Donburi     |
| 5       | -       | TW Golf                  |
| 6       | -       | TW Ortho                 |
| 7       | 5,911   | Children's Dentistry     |
| 8       | 48,891  | Club Studio              |
| 9       | -       | Lease Signed             |



THIRD LEVEL - GYM UPPER FLOORS

Space Available

#### **Tysons West**



## **The Property**







#### **Tysons West**





# Discover your next retail opportunity at rappaportco.com



WASHINGTON, D.C. | MARYLAND | VIRGINIA

TYSONS WEST | 1500 CORNERSIDE BLVD, TYSONS, VA Greg Hull | ghull@rappaportco.com | 571.382.1221