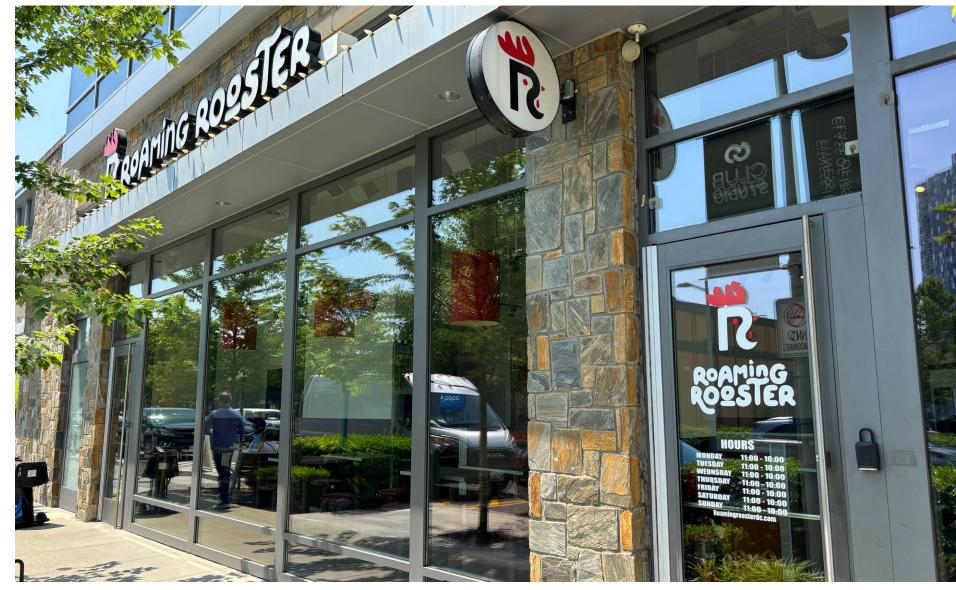

**Co-Tenants** 

#### **Tysons West**

**Site Plan** 

| Space # | Sq. Ft. | Tenant                   |
|---------|---------|--------------------------|
| 1       | 79,677  | Walmart                  |
| 2       | 2,169   | Moby Dick House of Kabob |
| 3       | 2,000   | Roaming Rooster          |
| 4       | 3,267   | Umai Ramen & Donburi     |
| 5       | -       | TW Golf                  |
| 6       | -       | TW Ortho                 |
| 7       | 5,911   | Children's Dentistry     |
| 8       | 48,891  | Club Studio              |
| 9       | -       | Lease Signed             |