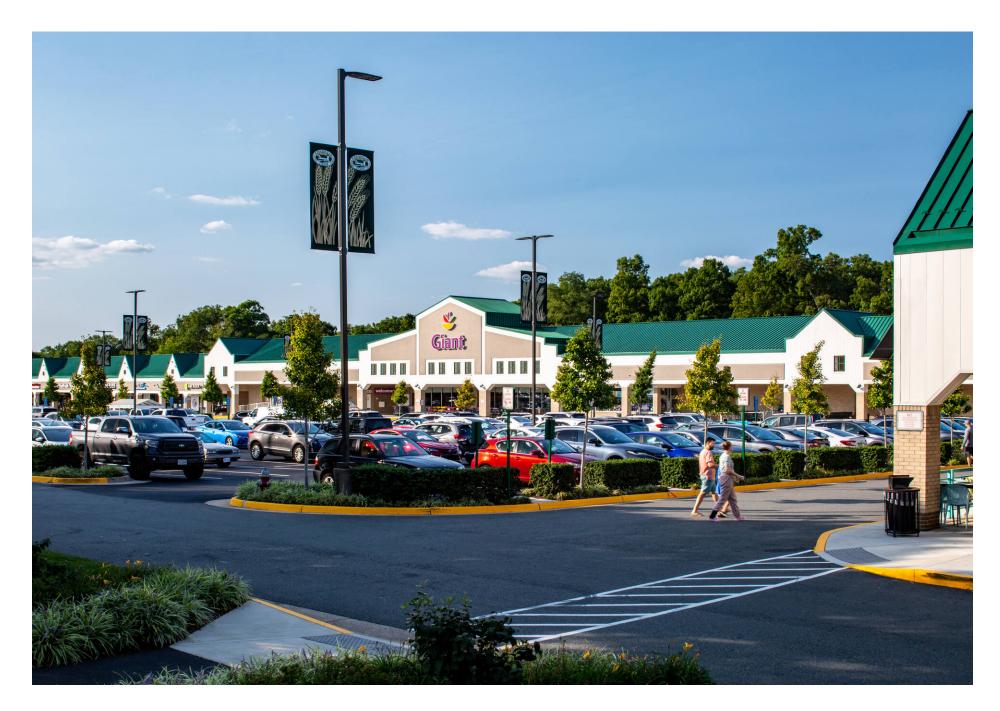

## Franklin Farm Village Herndon, VA

### Fully Leased

## RAPPAPORT CULTIVATING PLACES



## **Herndon** Virginia

- Highly visible 137,464 SF neighborhood center with strong residential and highincome surrounding area
- Easily accessible via two signalized entrances on Franklin Farm Road and a third on Stone Heather Drive
- New digital reader board on pylon providing prominent advertising opportunity





#### Franklin Farm Village



## **2025 Demographics**

|                       | 1 mi.     | <b>3 mi</b> .  | 5 mi.     |
|-----------------------|-----------|----------------|-----------|
| Population            | 13,693    | 93,403         | 255,082   |
| Daytime<br>Population | 3,664     | 59,873         | 221,134   |
| Household<br>Income   | \$251,679 | \$204,871      | \$183,764 |
| Traffic<br>Counts     | 42,700 on | Fairfax County | v Parkway |

#### **Co-Tenants**







## The Area

- Located within close proximity of Dulles International Airport which hosts 156 airlines and over 10 million passengers annually
- Near Inova Fair Oaks Hospital with 174 beds
- Located nearby the 240,000 SF Dulles Expo & Conference Center



#### Franklin Farm Village





## Site Plan

Space Av