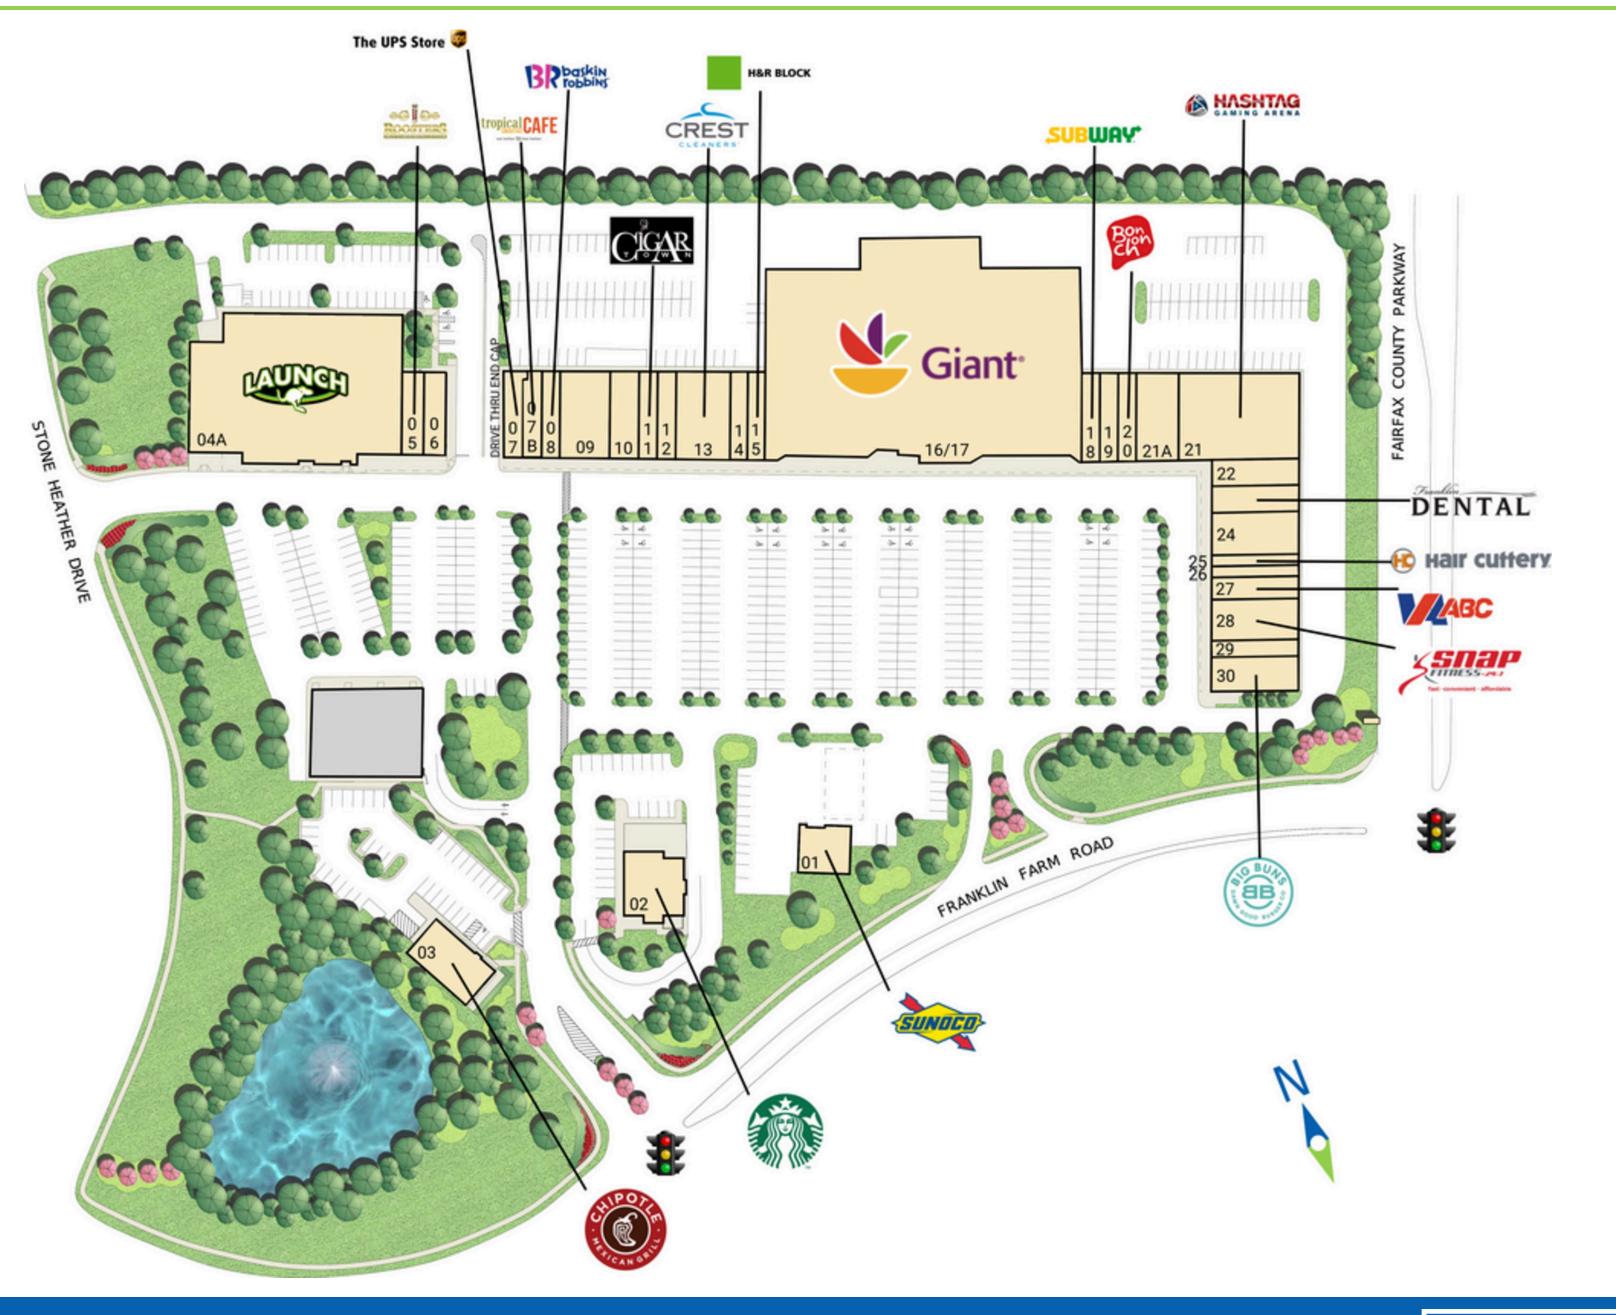

## Site Plan

Space Available

## **Tenant List**

| Space # | Sq. Ft. | Tenant                    | Space # | Sq. Ft. | Tenant                          |
|---------|---------|---------------------------|---------|---------|---------------------------------|
| 01      | -       | Sunoco                    | 11      | 1,600   | Cigar Town                      |
| 02      | 3,145   | Starbucks                 | 12      | 1,600   | Education One Tutoring and Test |
| 03      | 2,901   | Chipotle                  |         | 1,000   | Prep                            |
| 04A     | 24,330  | Launch Trampoline Park    | 13      | 3,200   | Crest Cleaners                  |
| 05      | 1,619   | Roosters                  | 14      | 1,200   | Scenthound                      |
| 06      | 1,386   | Royal Floors Incorporated | 15      | 1,120   | H&R Block                       |
| 07      | 1,585   | The UPS Store             | 16/17   | 55,486  | Giant                           |
| 07B     | 1,585   | Tropical Smoothie Cafe    | 18      | 1,200   | Subway                          |
| 08      | 1,200   | Baskin Robbins            | 19      | 1,200   | Panda House                     |
| 09      | 3,200   | Piero's Corner            | 20      | 1,200   | Bonchon                         |
| 10      | 2,400   | Viet Fresh                | 21      | 7,668   | Hashtag Gaming Arena            |

#### Space # Sq. Ft. Tenant

| 1,600 | Kids Dentist                                                         |
|-------|----------------------------------------------------------------------|
| 1,600 | Eyecare Center                                                       |
| 1,600 | Franklin Dental                                                      |
| 2,400 | Franklin Farm Veterinary Clinic                                      |
| 1,200 | Hair Cuttery                                                         |
| 1,200 | American Health & Wellness Ctr                                       |
| 2,000 | Virginia ABC                                                         |
| 3,200 | Snap Fitness                                                         |
| 1,200 | Pinky's Nail & Face                                                  |
| 2,800 | Big Buns Damn Good Burgers                                           |
|       | 1,600<br>1,600<br>2,400<br>1,200<br>1,200<br>2,000<br>3,200<br>1,200 |