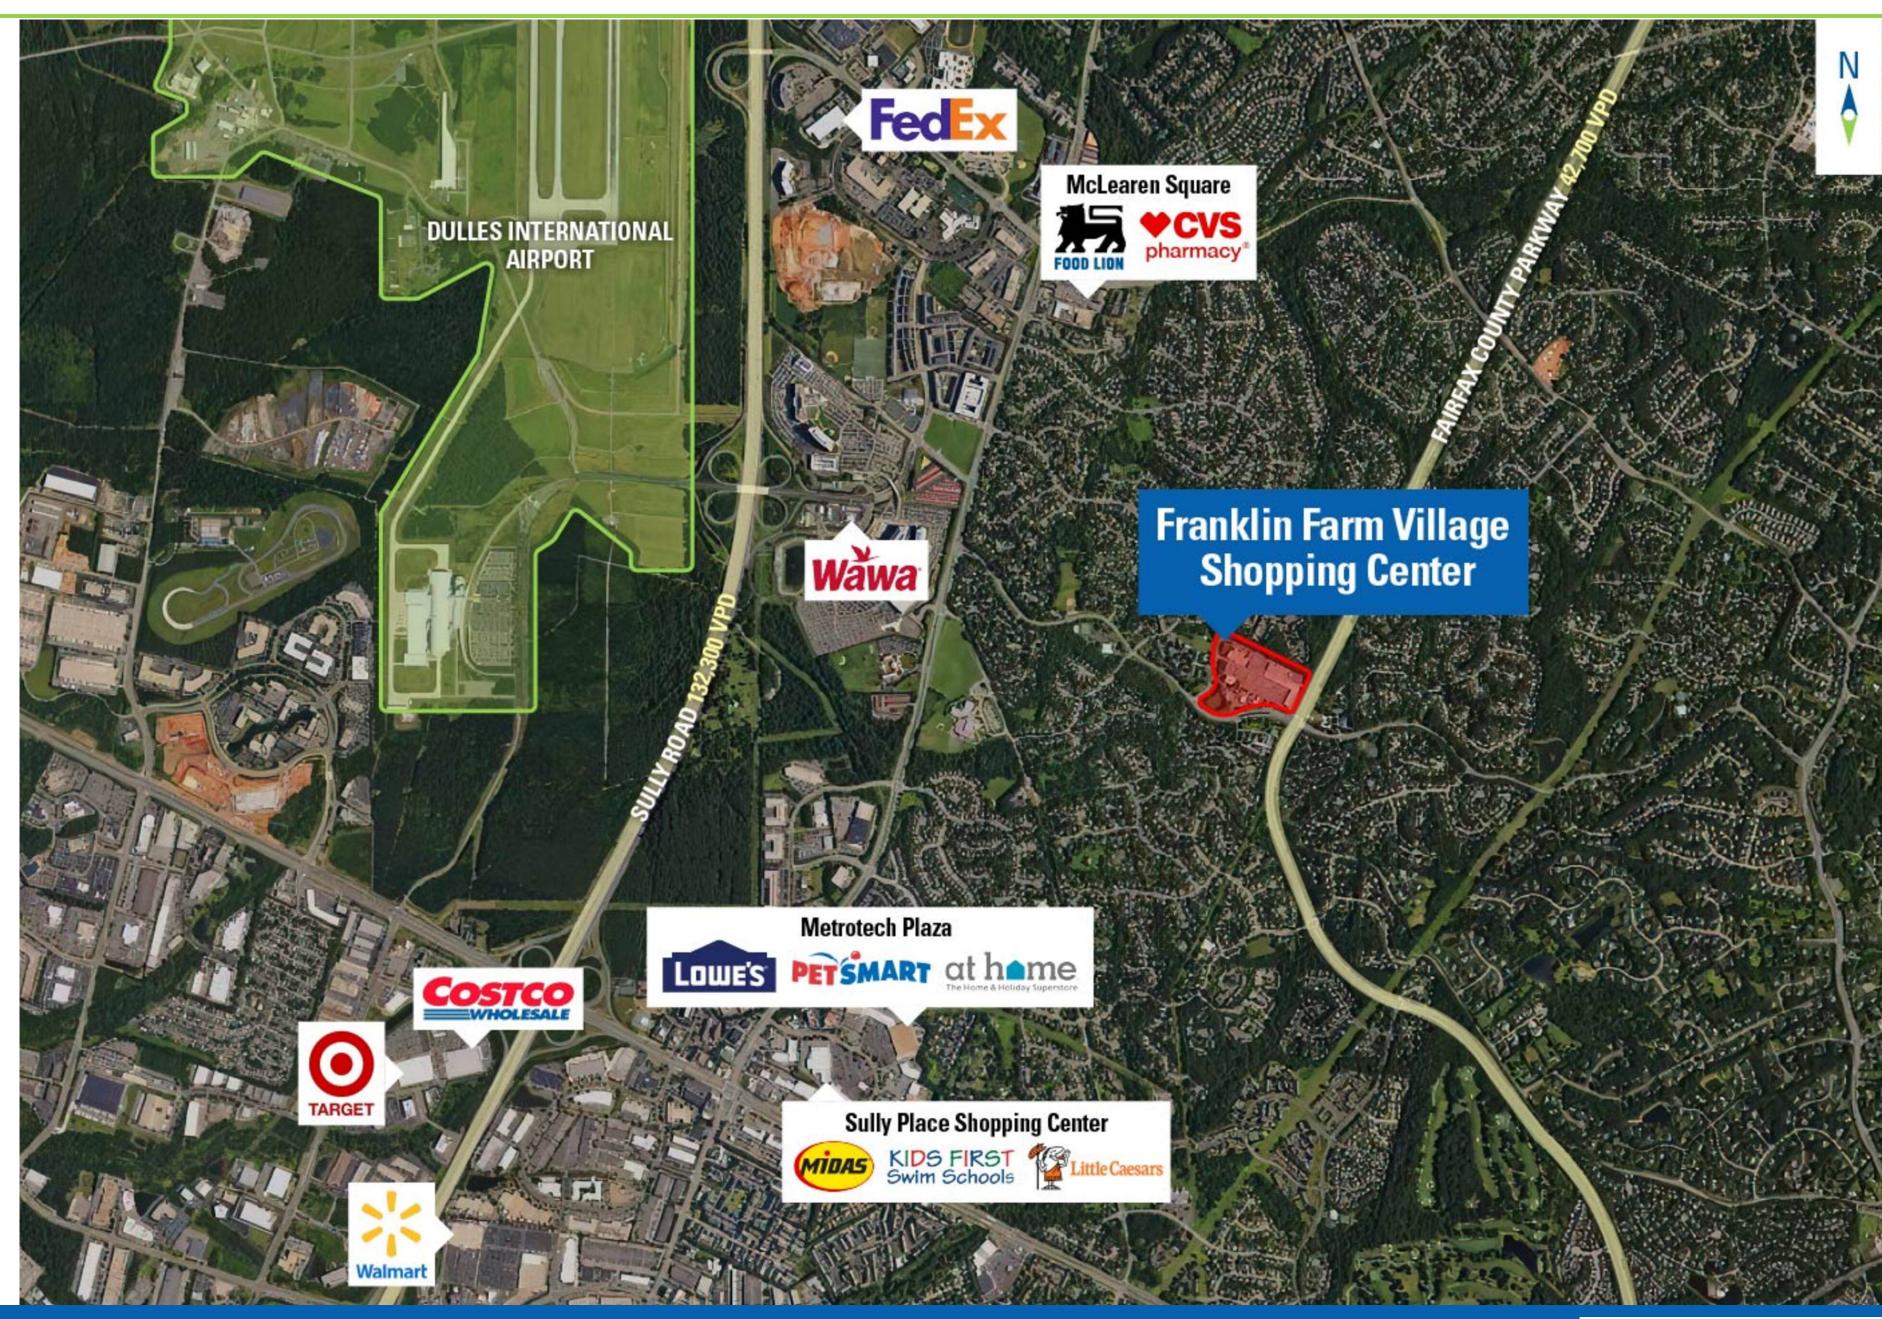

## The Area

- Located within close proximity of Dulles International Airport which hosts 156 airlines and over 10 million passengers annually
- Near Inova Fair Oaks Hospital with 174 beds
- Located nearby the 240,000 SF Dulles Expo & Conference Center

#### **Co-Tenants**