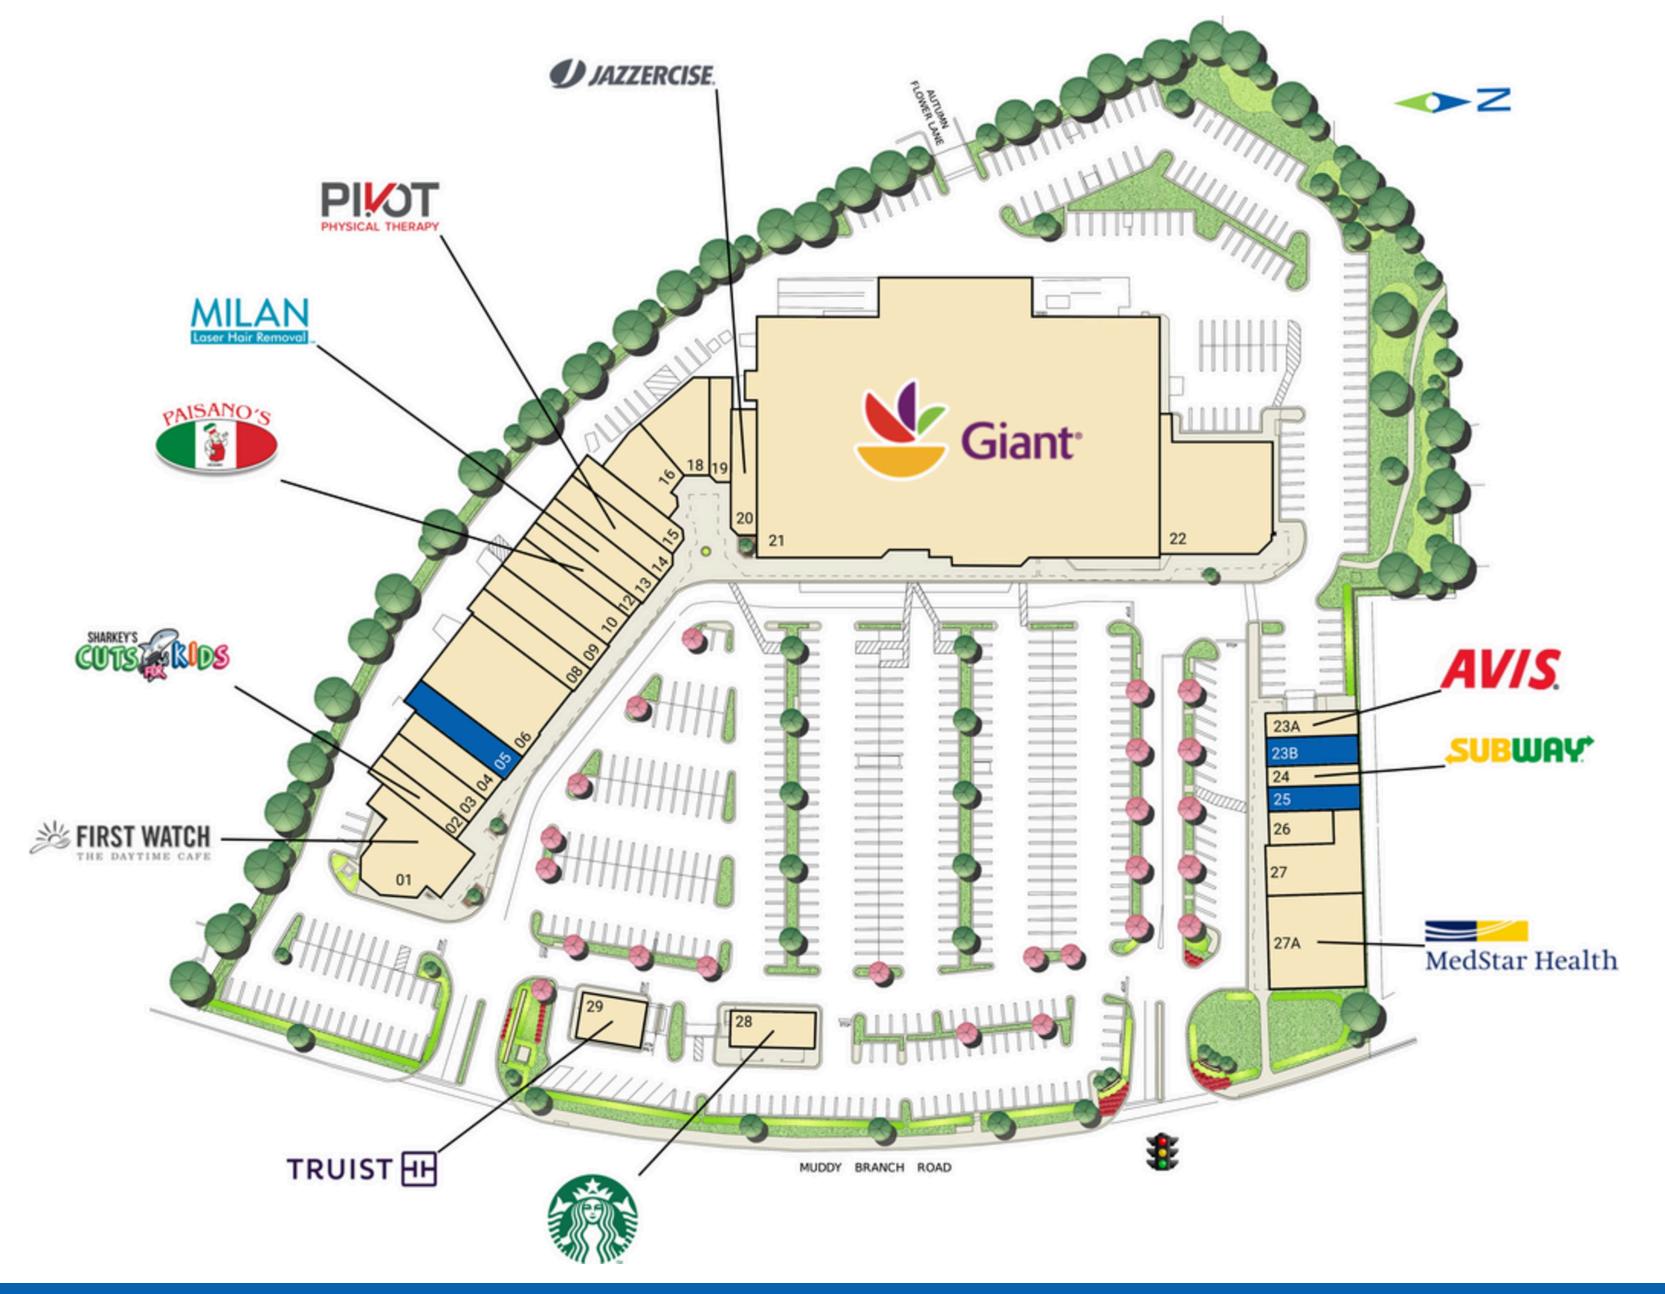

#### Site Plan

990 - 1,564 SF available

Space Available

### **Tenant List**

| Sq. Ft. | Tenant                                                                        |
|---------|-------------------------------------------------------------------------------|
| 3,900   | First Watch                                                                   |
| 1,264   | Sharkey's Cuts For Kids                                                       |
| 1,580   | Lum Thai                                                                      |
| 1,580   | Muddy Branch Dental Group                                                     |
| 1,564   | Available                                                                     |
| 3,876   | Pacific Dental Services                                                       |
| 1,760   | Knit & Purls                                                                  |
| 1,920   | Yiku Sushi                                                                    |
| 3,502   | Royal Tandoor                                                                 |
| 2,108   | Paisano's                                                                     |
|         | 3,900<br>1,264<br>1,580<br>1,580<br>1,564<br>3,876<br>1,760<br>1,920<br>3,502 |

| Space # | Sq. Ft. | Tenant                          |
|---------|---------|---------------------------------|
| 13      | 1,920   | Milan Laser Hair Removal        |
| 14      | 1,920   | Pivot Physical Therapy          |
| 15      | 1,638   | Potter Violins                  |
| 16      | 1,736   | Hollier Eyecare                 |
| 18      | 2,484   | Mudo USA                        |
| 19      | 1,200   | Lovely Nails                    |
| 20      | 1,620   | Jazzercise                      |
| 21      | 52,706  | Giant                           |
| 22      | 6,400   | Montgomery County Liquor & Wine |
|         |         |                                 |

| Sq. Ft. | Tenant                                                         |
|---------|----------------------------------------------------------------|
| 870     | Avis Rental Car                                                |
| 1,192   | Available                                                      |
| 1,650   | Subway                                                         |
| 990     | Available                                                      |
| 650     | Kim's Custom Tailor                                            |
| 3,062   | Muddy Branch Veterinarian Clinic                               |
| 4,588   | MedStar Health                                                 |
| 1,500   | Starbucks                                                      |
| 1,500   | TRUIST                                                         |
|         | 870<br>1,192<br>1,650<br>990<br>650<br>3,062<br>4,588<br>1,500 |