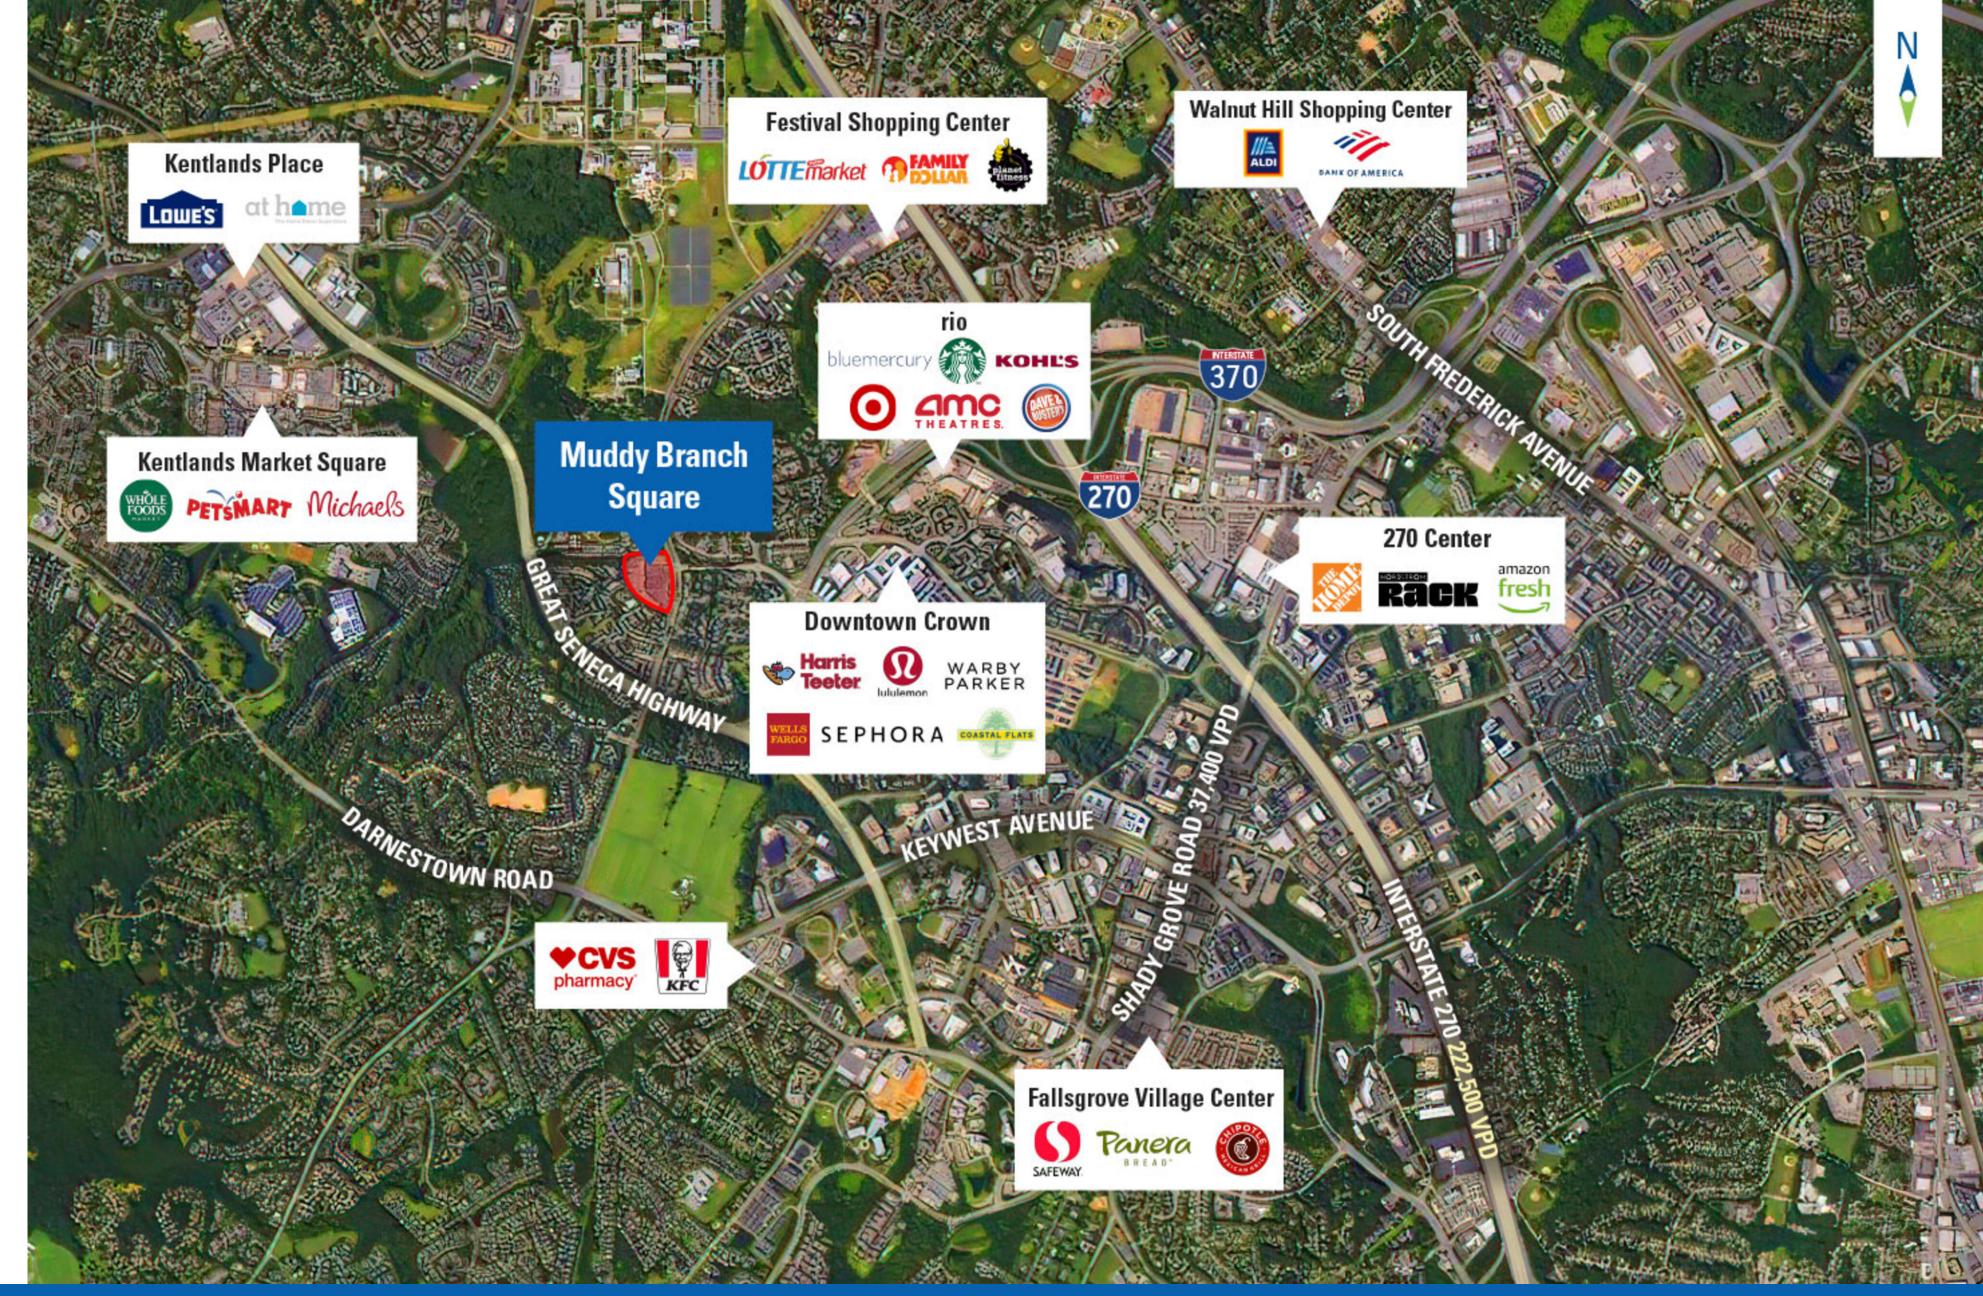

#### **Co-Tenants**

#### **The Area**

- Located along the Interstate 270 biotechnology corridor, which hosts 400+ bioscience and information technology companies
- Within close proximity of almost 2,000 hospital beds at Adventist HealthCare center