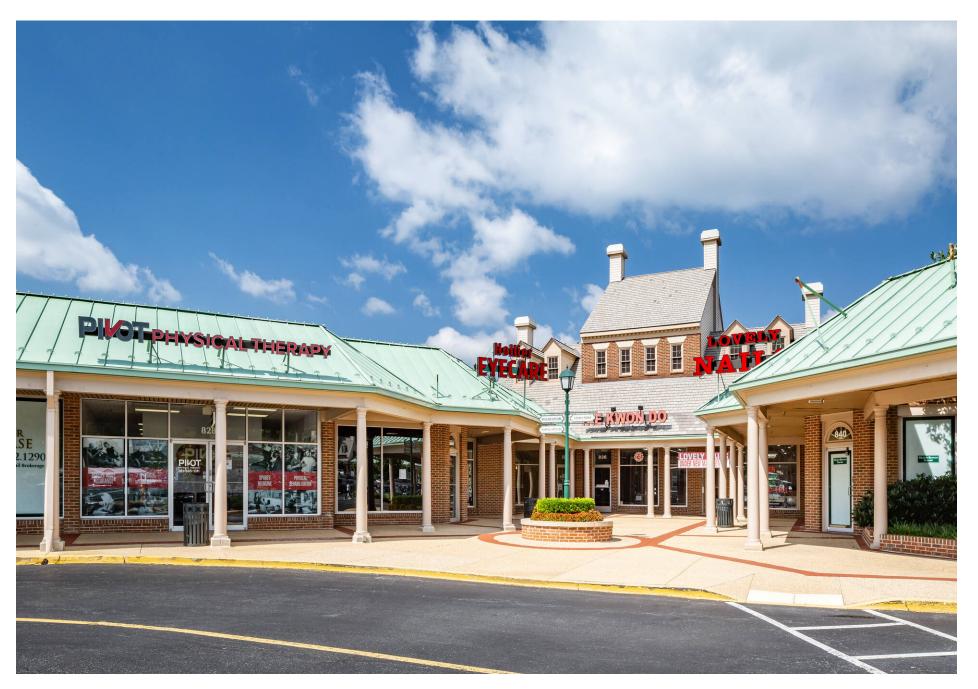

#### **Co-Tenants**

| Space # | Sq. Ft. | Tenant                          |
|---------|---------|---------------------------------|
| 13      | 1,920   | Milan Laser Hair Removal        |
| 14      | 1,920   | Pivot Physical Therapy          |
| 15      | 1,638   | Potter Violins                  |
| 16      | 1,736   | Hollier Eyecare                 |
| 18      | 2,484   | Mudo USA                        |
| 19      | 1,200   | Lovely Nails                    |
| 20      | 1,620   | Jazzercise                      |
| 21      | 52,706  | Giant                           |
| 22      | 6,400   | Montgomery County Liquor & Wine |
|         |         |                                 |