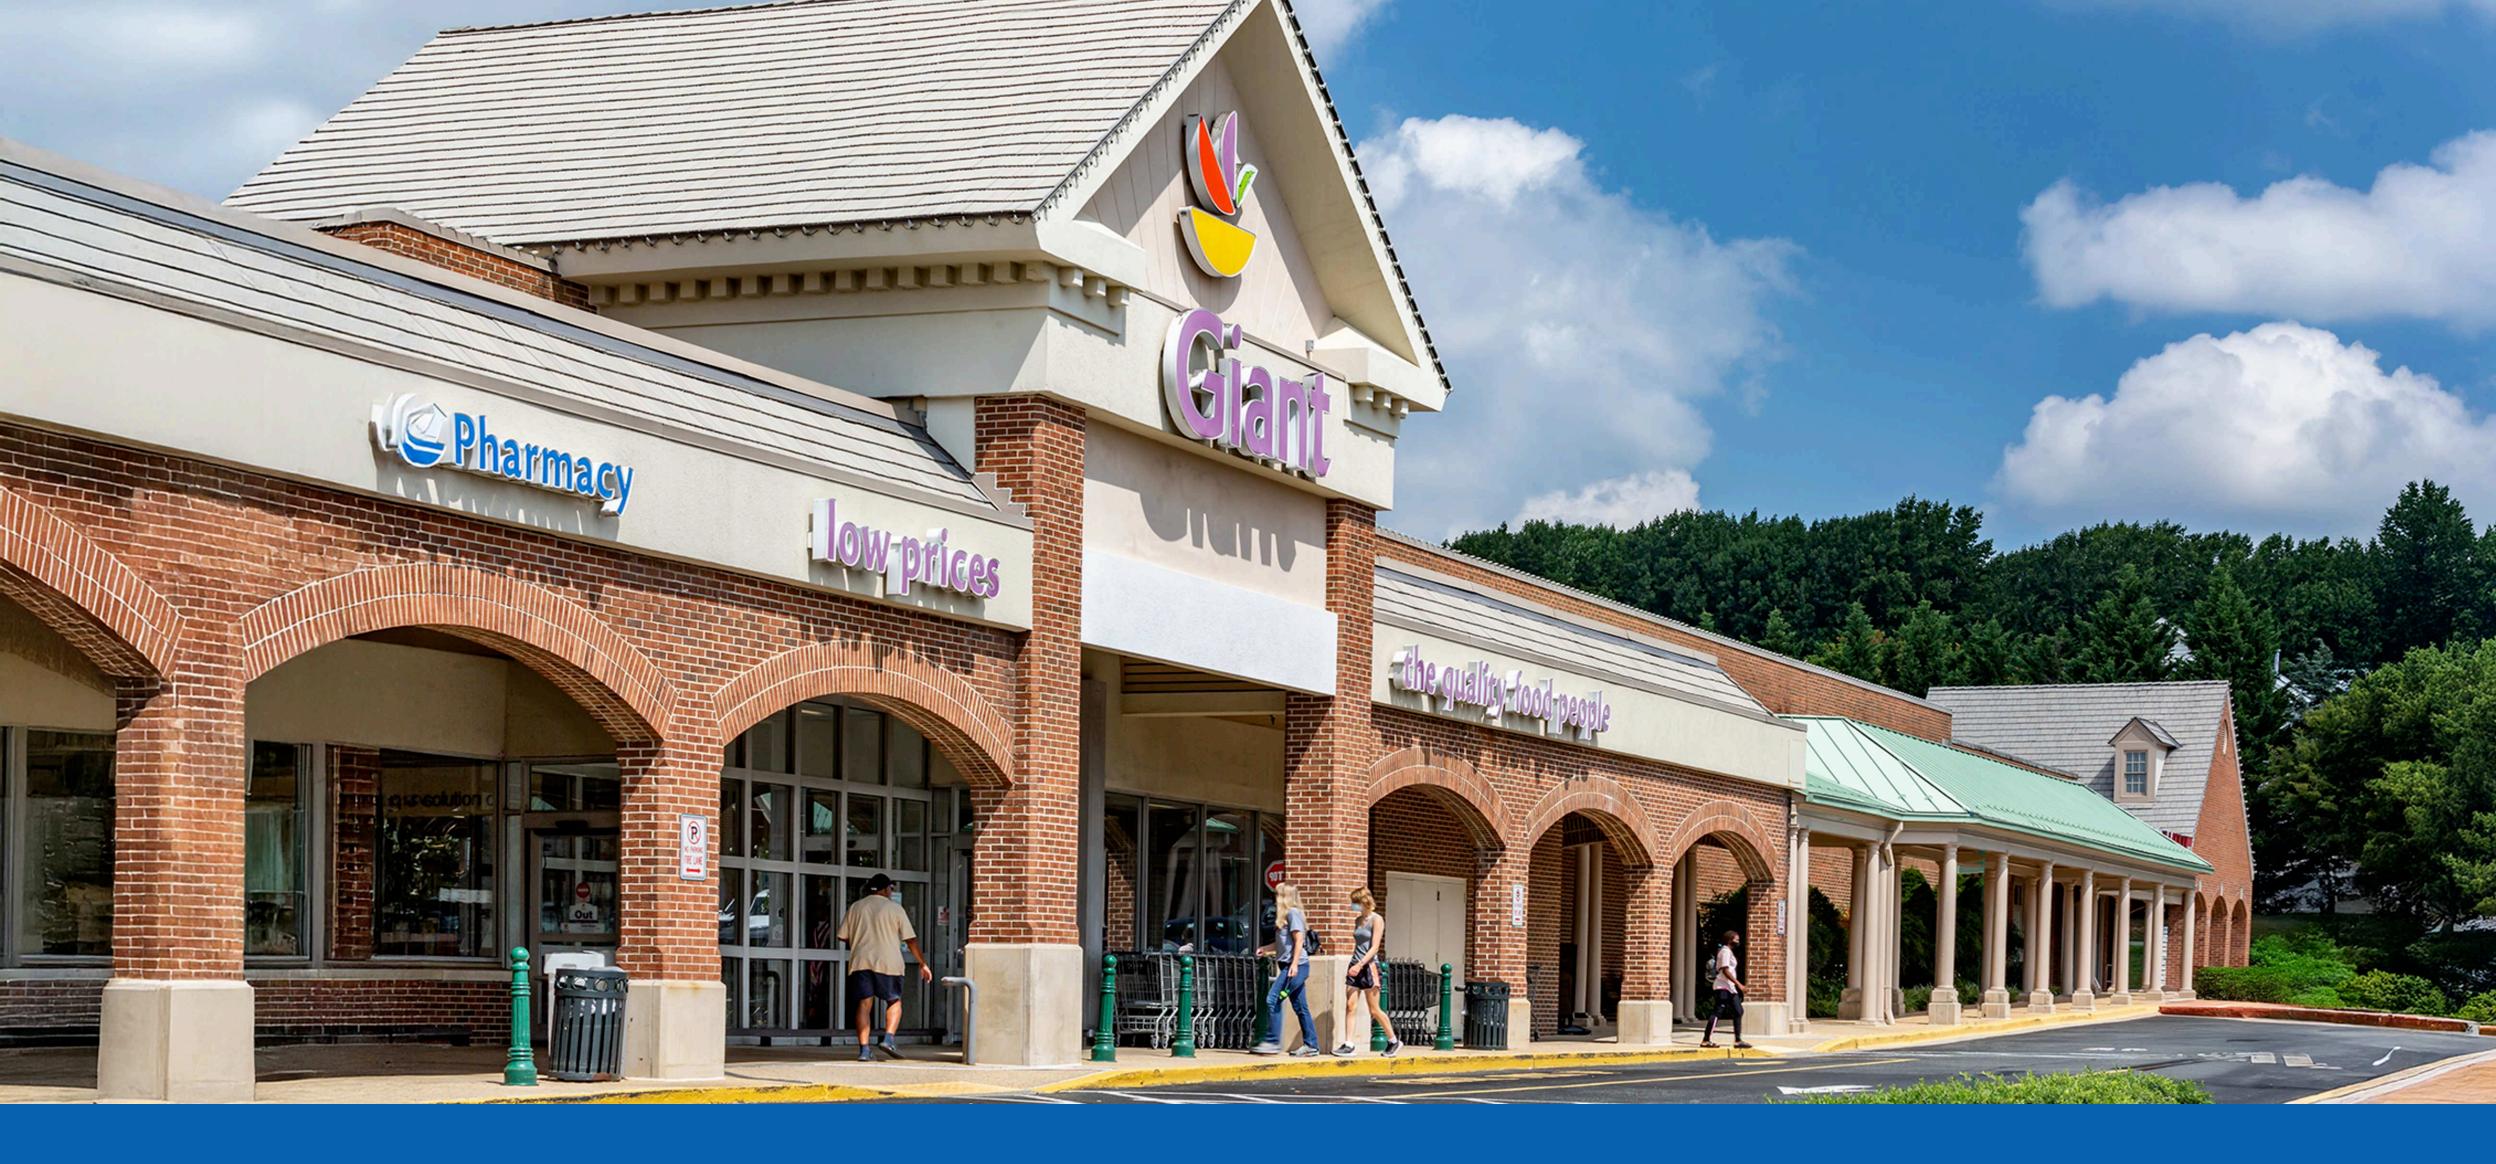

## Gaithersburg

Maryland

- 110,670 SF strong neighborhood center anchored by Giant, First Watch and Montgomery Liquors
- Across Sam Eig Highway from Downtown Crown and 540 residential units
- Strategically located on Muddy Branch Road, the center offers high visibility, ample parking, and a wellmaintained environment, attracting consistent foot traffic
- Easily accessible with two entrances on Muddy Branch Road, one with a traffic light

#### **Co-Tenants**