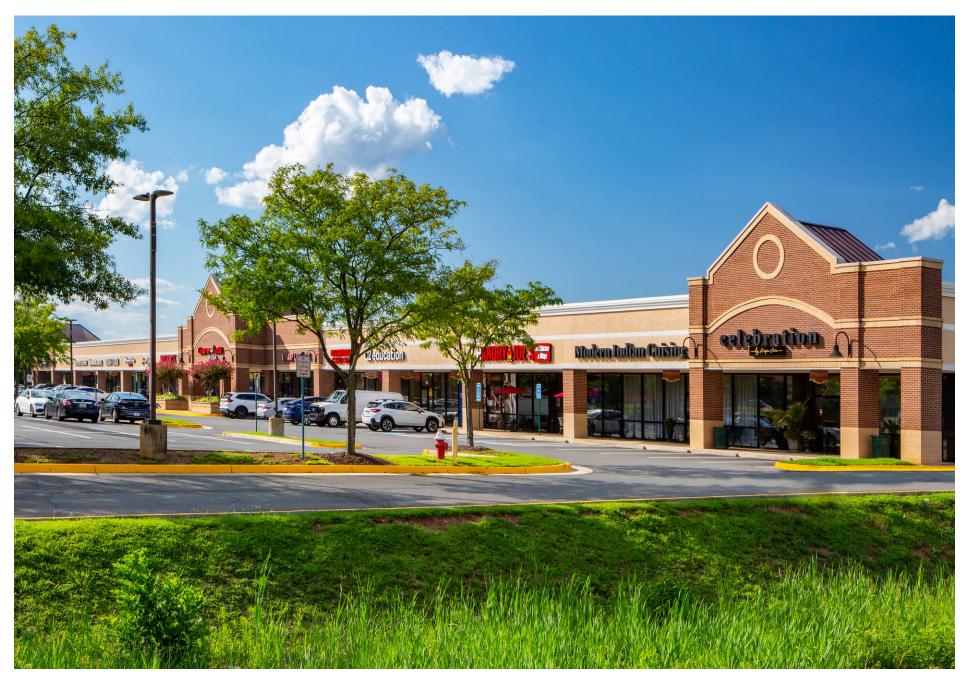

Cameron Chase Village Center Ashburn, VA

1,050 SF available



# Ashburn

### Virginia

- Thriving hub located within the Dulles Technology Corridor that boasts an average household income of approximately \$182,229, with 70% of adults holding at least a bachelor's degree
- Strong population demographics with 87,040 residents within a three-mile radius, including the upscale Cameron Chase community, with over 500 singlefamily homes
- High visibility and accessibility from Farmwell Road/Waxpool Road with over 66,000 vehicles per day
- Located less than 3 miles from Dulles International Airport
- One-stop shopping experience for families, young professionals, and international visitors alike







## **2025 Demographics**

|                     | 1 mi.                                | 3 mi.     | 5 mi.     |  |
|---------------------|--------------------------------------|-----------|-----------|--|
| <b>Population</b>   | 6,625                                | 87,040    | 225,454   |  |
| Daytime Population  | 9,351 47,879                         |           | 118,394   |  |
| Household<br>Income | \$220,228                            | \$182,229 | \$184,539 |  |
| Traffic Counts      | 66,500 on Farmwell Road/Waxpool Road |           |           |  |

#### **Co-Tenants**

Counts

















## Site Plan

1,050 SF available

Space Available



# **Tenant List**

| Space # | Sq. Ft. | Tenant             |
|---------|---------|--------------------|
| 1       | 3,830   | Fo