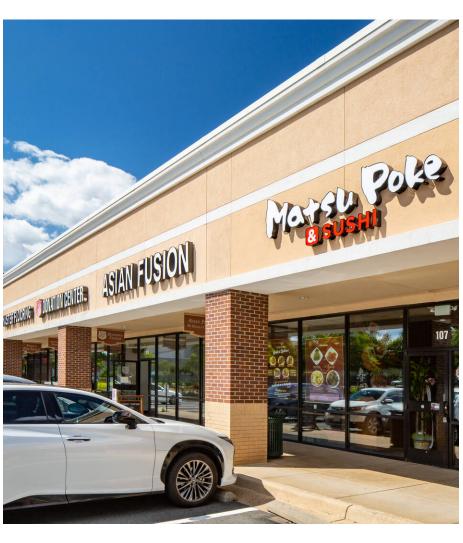

# **Tenant List**

| Space # | Sq. Ft. | Tenant             |
|---------|---------|--------------------|
| 1       | 3,830   | Ford's Fish Shack  |
| 2       | 1,400   | Master Flooring    |
| 3       | 1,400   | The Salvation Army |
| 4       | 1,400   | Asian Fusion       |
| 5       | 1,400   | Matsu Poke         |
| •       |         |                    |