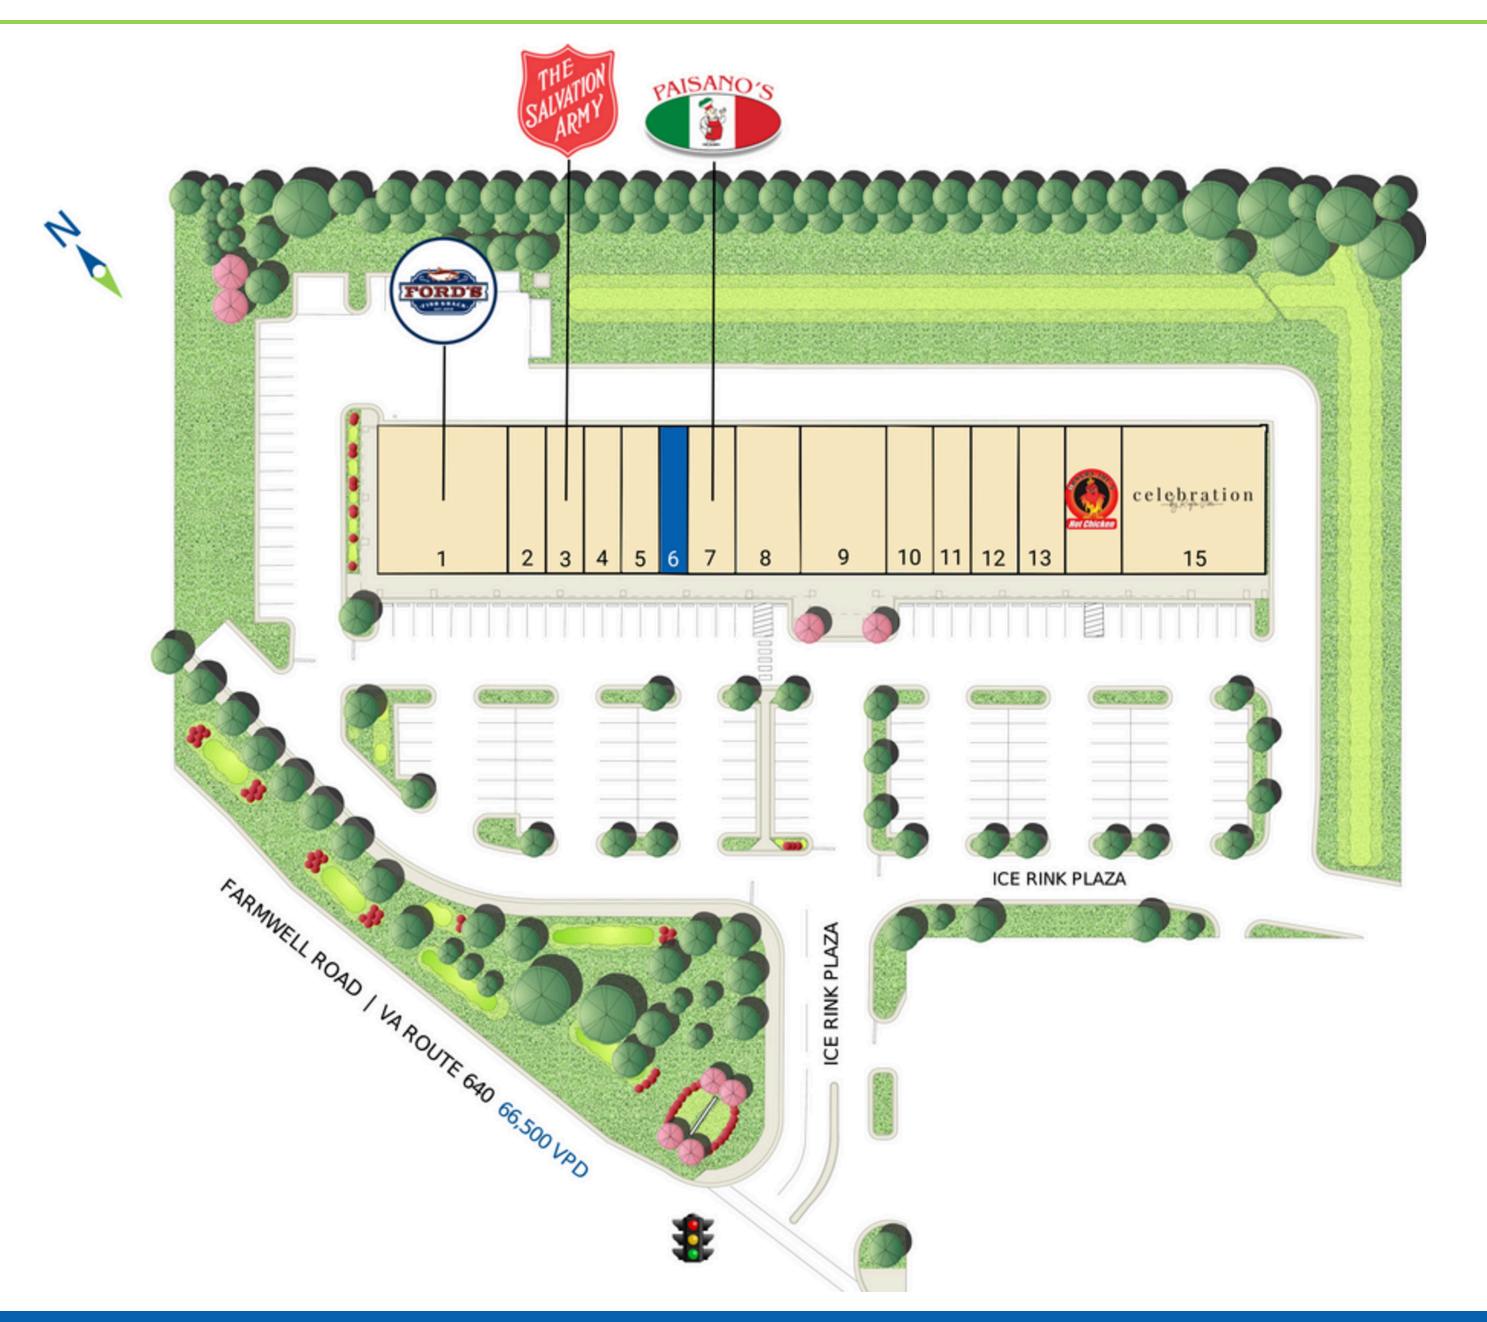

## Site Plan

1,050 SF available

Space Available

# **Tenant List**

| Space # | Sq. Ft. | Tenant             |
|---------|---------|--------------------|
| 1       | 3,830   | Ford's Fish Shack  |
| 2       | 1,400   | Master Flooring    |
| 3       | 1,400   | The Salvation Army |
| 4       | 1,400   | Asian Fusion       |
| 5       | 1,400   | Matsu Poke         |
| •       |         |                    |

| Space # | Sq. Ft. | Tenant                      |
|---------|---------|-----------------------------|
| 6       | 1,050   | Available                   |
| 7       | 1,750   | Paisano's                   |
| 8       | 2,100   | Hair Story by Serap         |
| 9       | 2,800   | Cleaner4Less                |
| 10      | 1,400   | Sharp Line Cuts Barber Shop |

| Space # | Sq. Ft. | Tenant                   |
|---------|---------|--------------------------|
| 11      | 1,400   | Glamorous Nail Spa       |
| 12      | 1,400   | C-2 Education            |
| 13      | 1,400   | American Kolache Bakery  |
| 14      | 2,100   | Hangry Joe's Hot Chicken |
| 15      | 4,550   | Celebration by Rupa Vira |