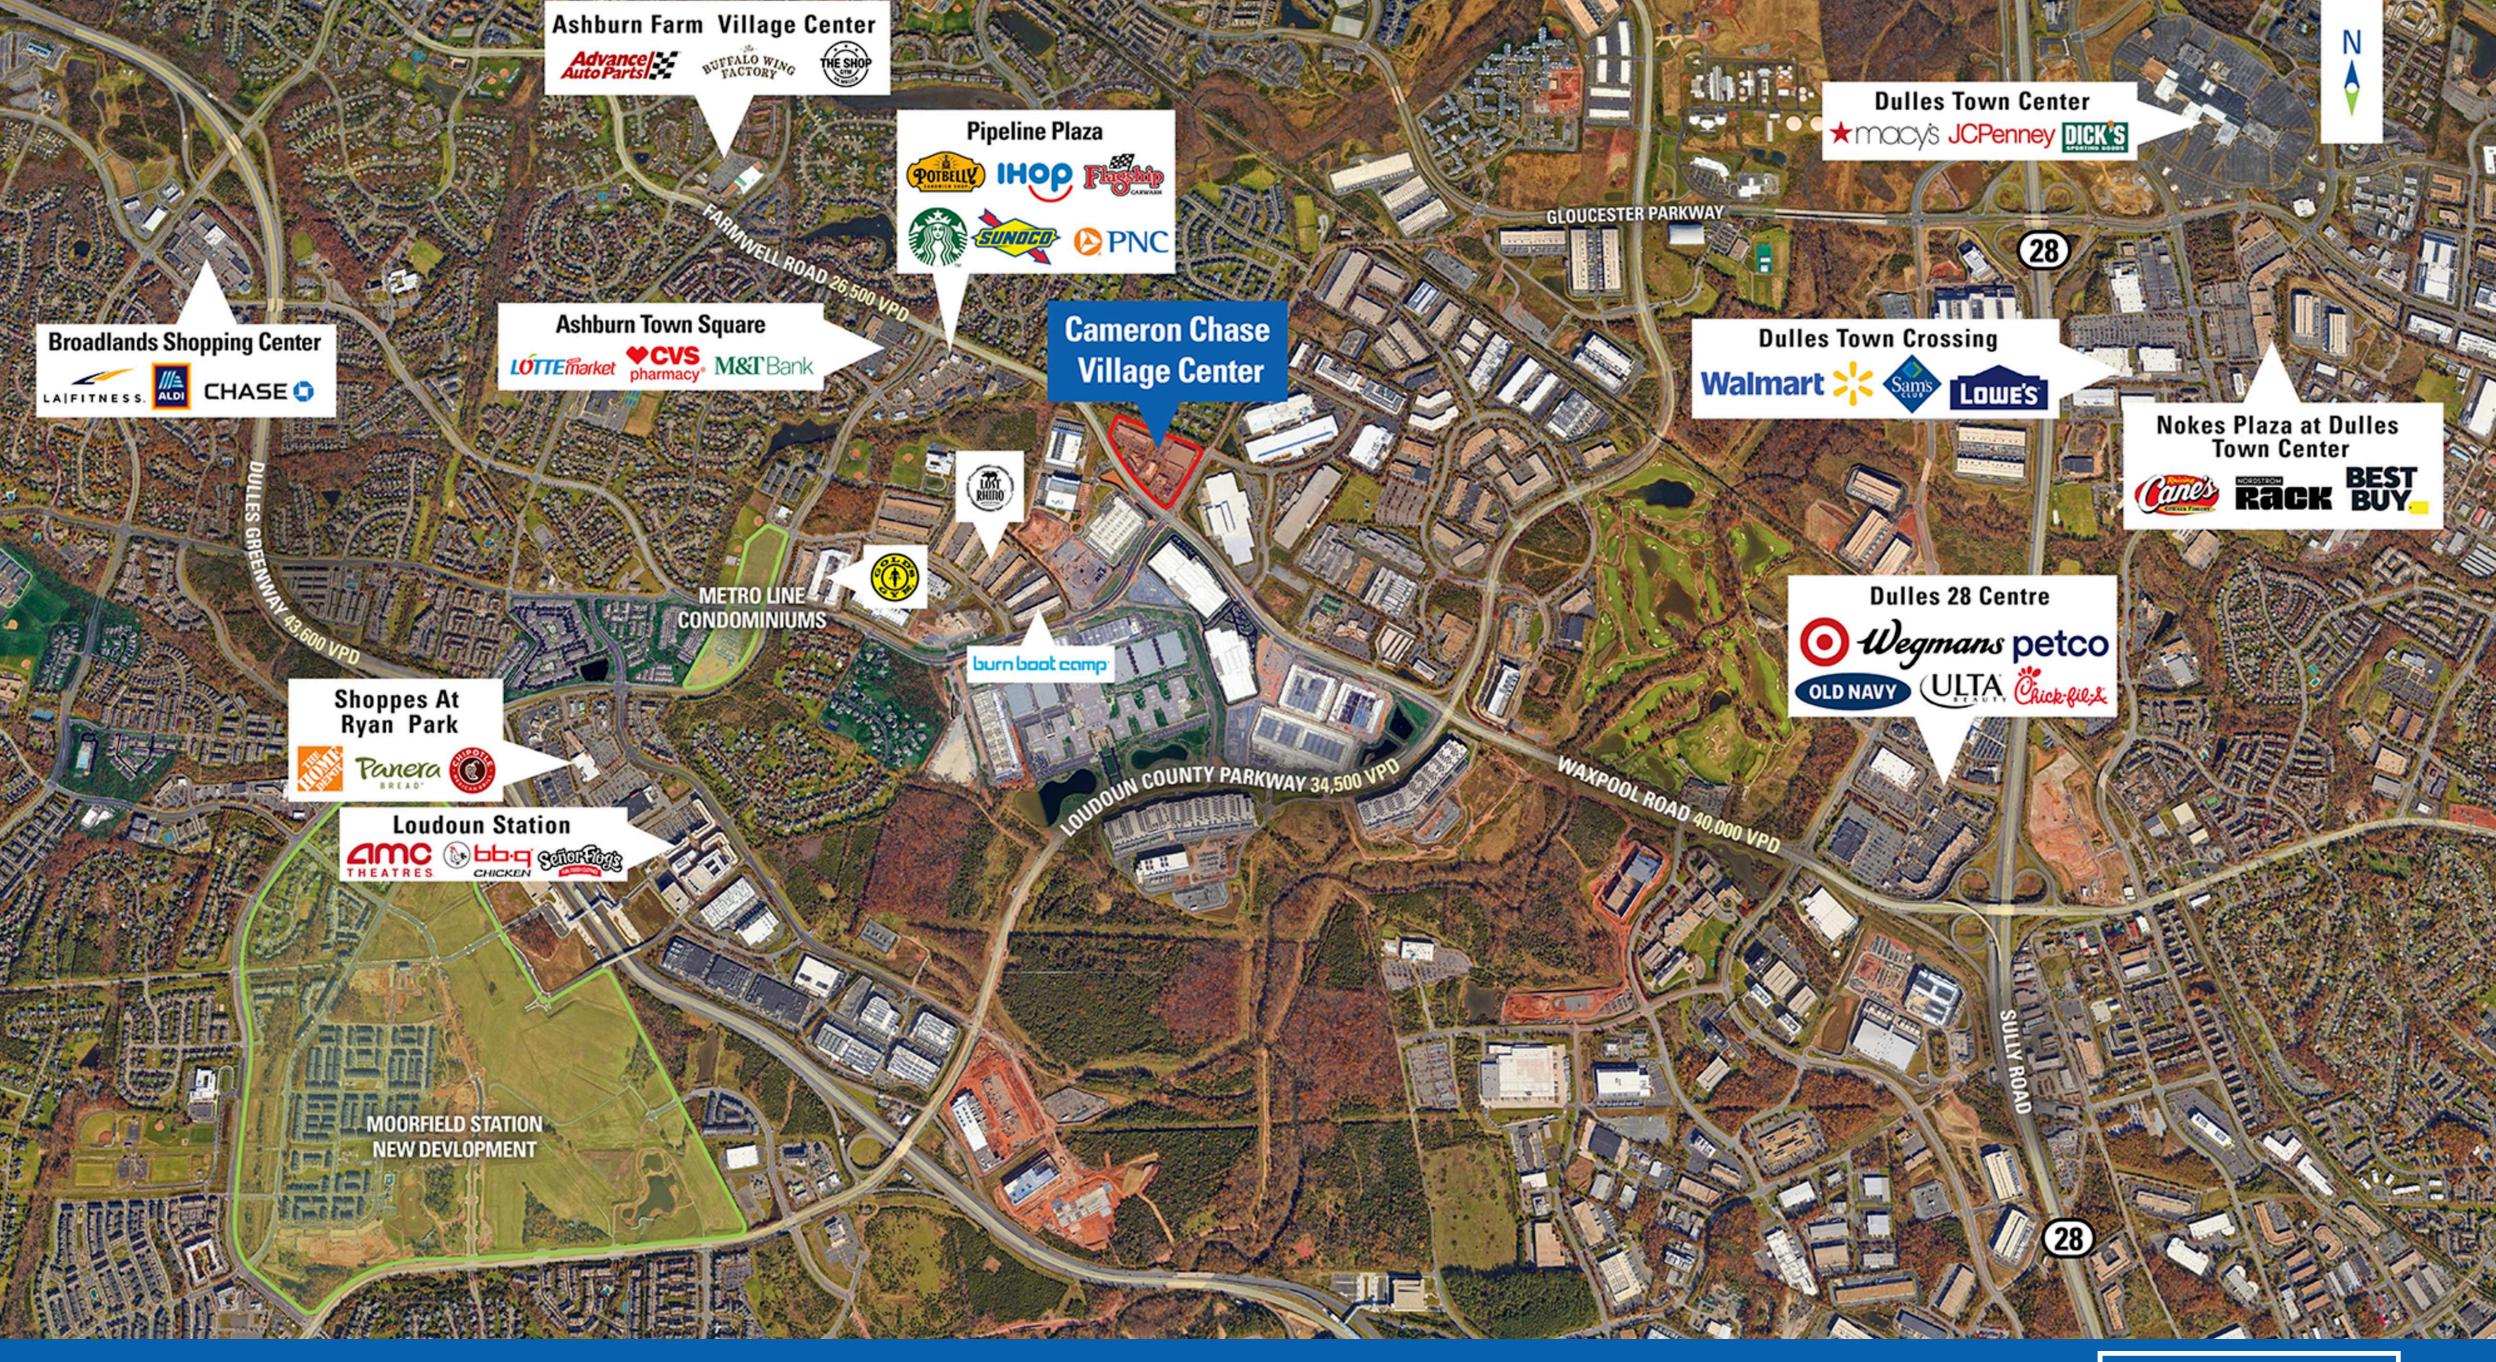

### Virginia

- Thriving hub located within the Dulles Technology Corridor that boasts an average household income of approximately \$182,229, with 70% of adults holding at least a bachelor's degree
- Strong population demographics with 87,040 residents within a three-mile radius, including the upscale Cameron Chase community, with over 500 singlefamily homes
- High visibility and accessibility from Farmwell Road/Waxpool Road with over 66,000 vehicles per day
- Located less than 3 miles from Dulles International Airport
- One-stop shopping experience for families, young professionals, and international visitors alike

## **2025 Demographics**

|                     | 1 mi.                                | 3 mi.     | 5 mi.     |  |
|---------------------|--------------------------------------|-----------|-----------|--|
| <b>Population</b>   | 6,625                                | 87,040    | 225,454   |  |
| Daytime Population  | 9,351 47,879                         |           | 118,394   |  |
| Household<br>Income | \$220,228                            | \$182,229 | \$184,539 |  |
| Traffic Counts      | 66,500 on Farmwell Road/Waxpool Road |           |           |  |