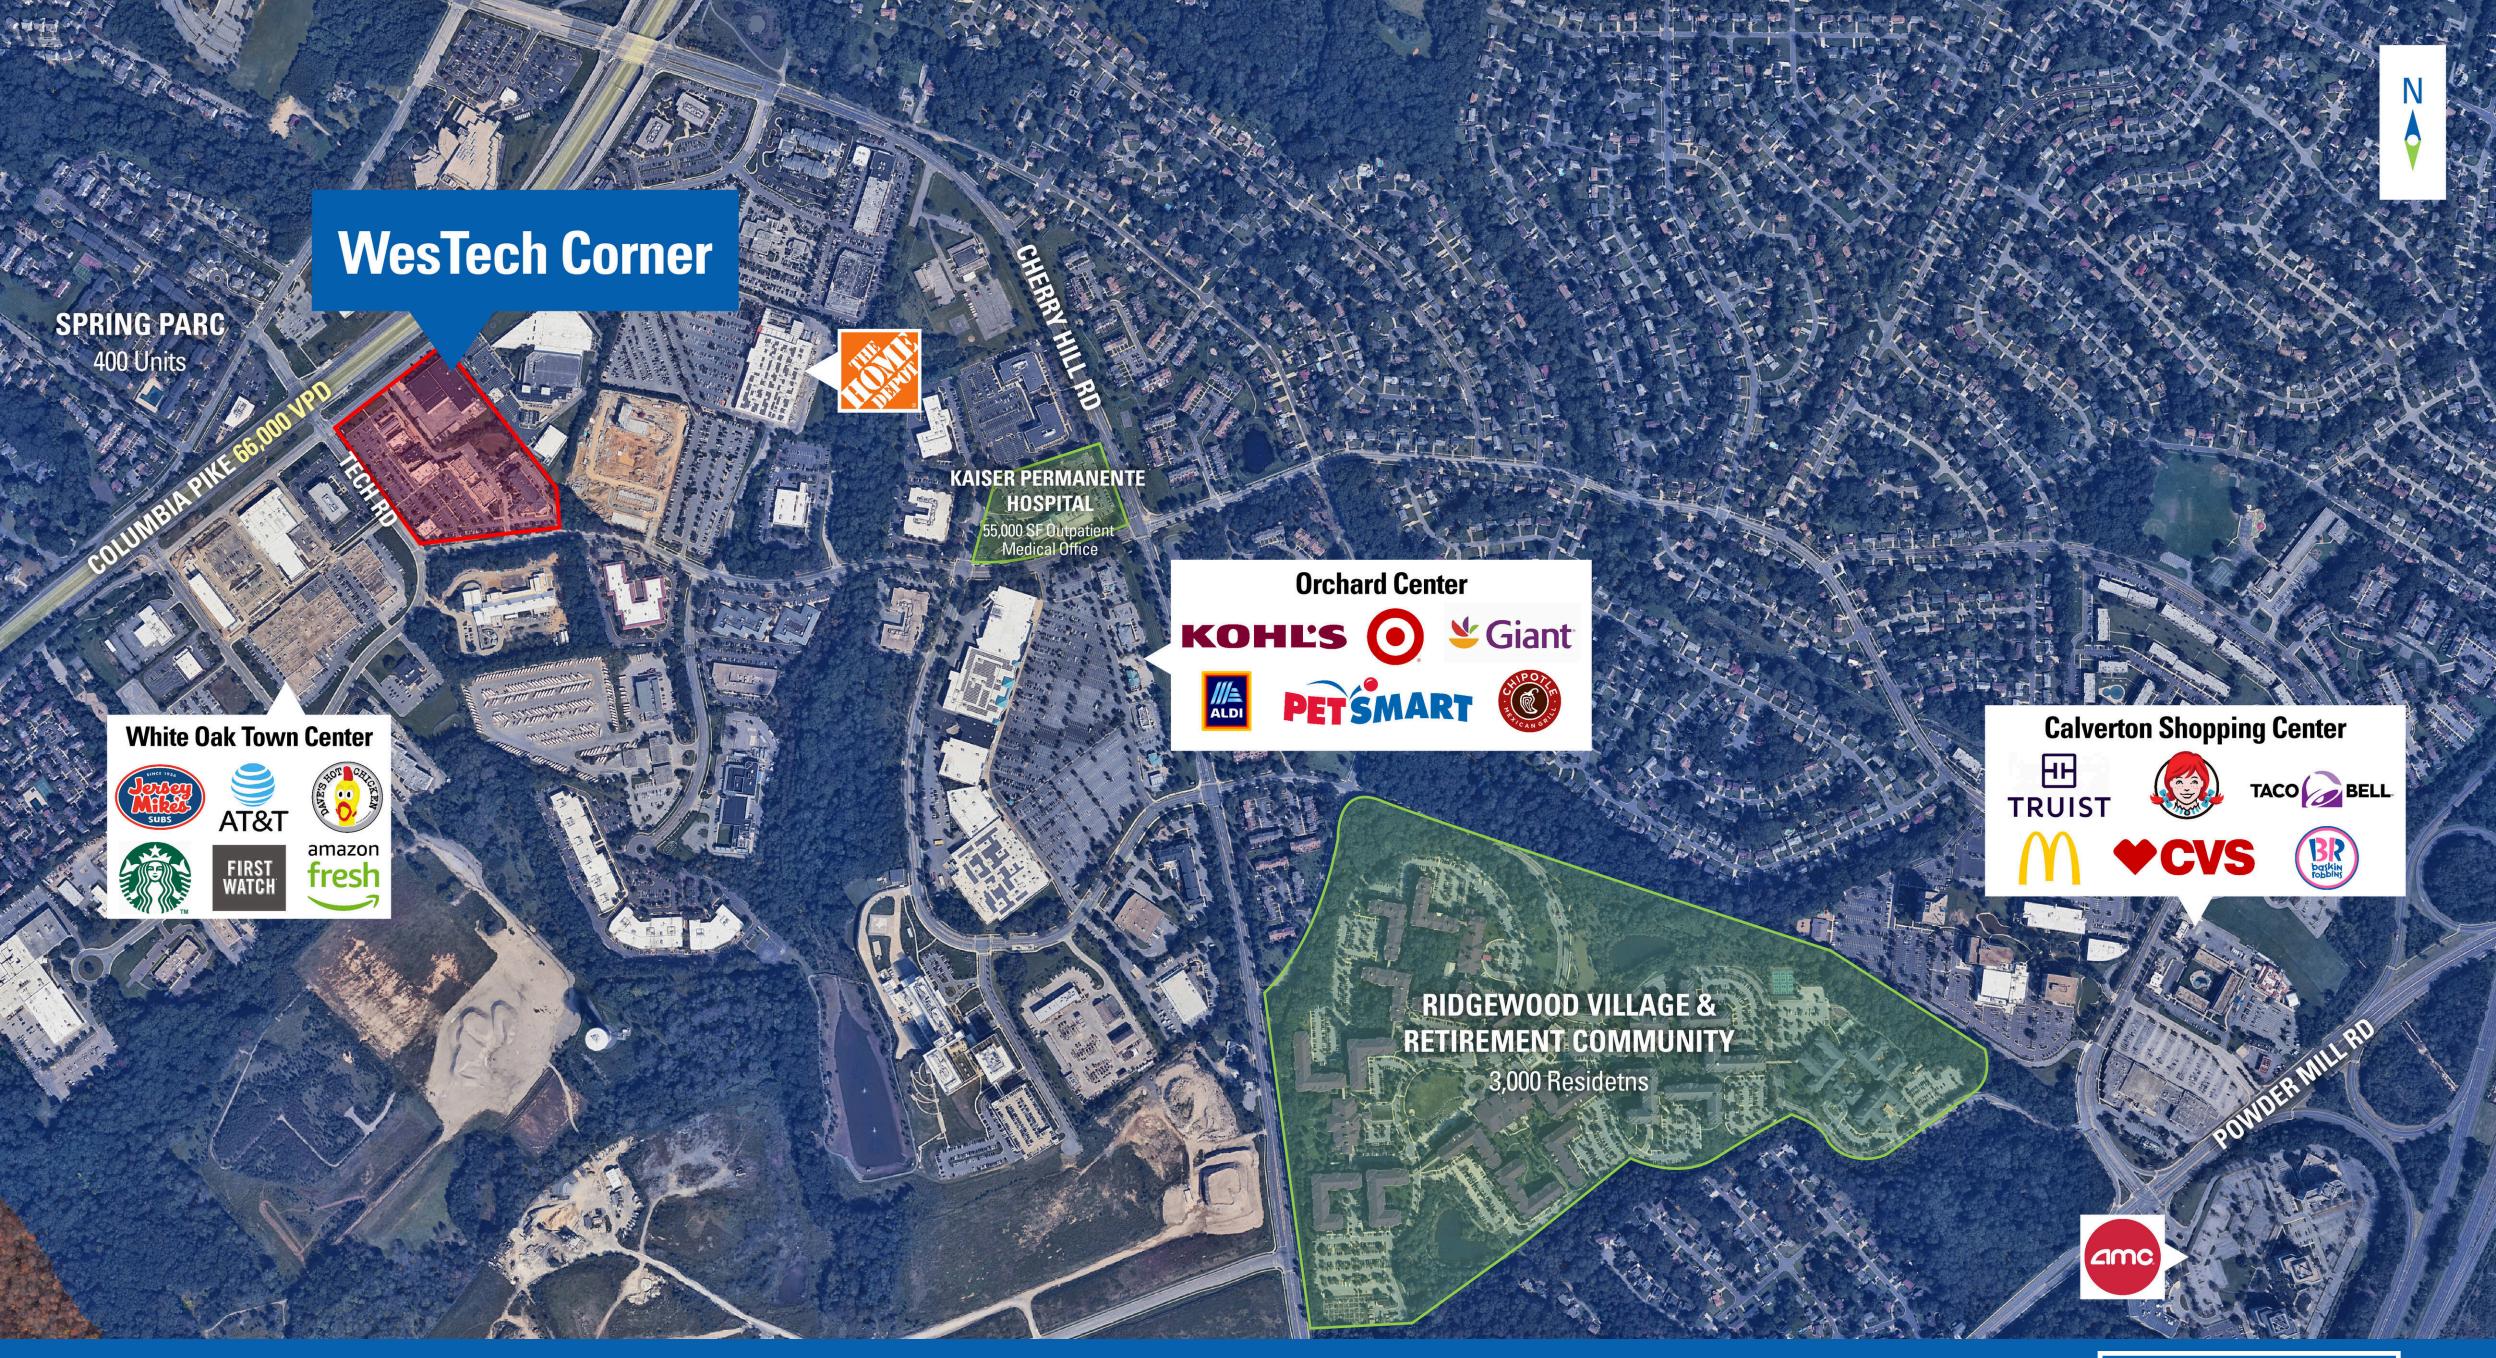

#### Maryland

- This center has an exceptional mix of national chain, credit destination and convenience retailers including Five Guys, Qdoba Mexican Grill, FedEx Office, 7-Eleven and Potbelly Sandwich Shop
- Located adjacent to the Hilton Garden Inn of Silver Spring in a densely populated, affluent community with just under 300,000 people living within 5 miles
- Dynamic trade area with
  94,204 employees within a
  5-mile radius of the center

#### **Co-Tenants**