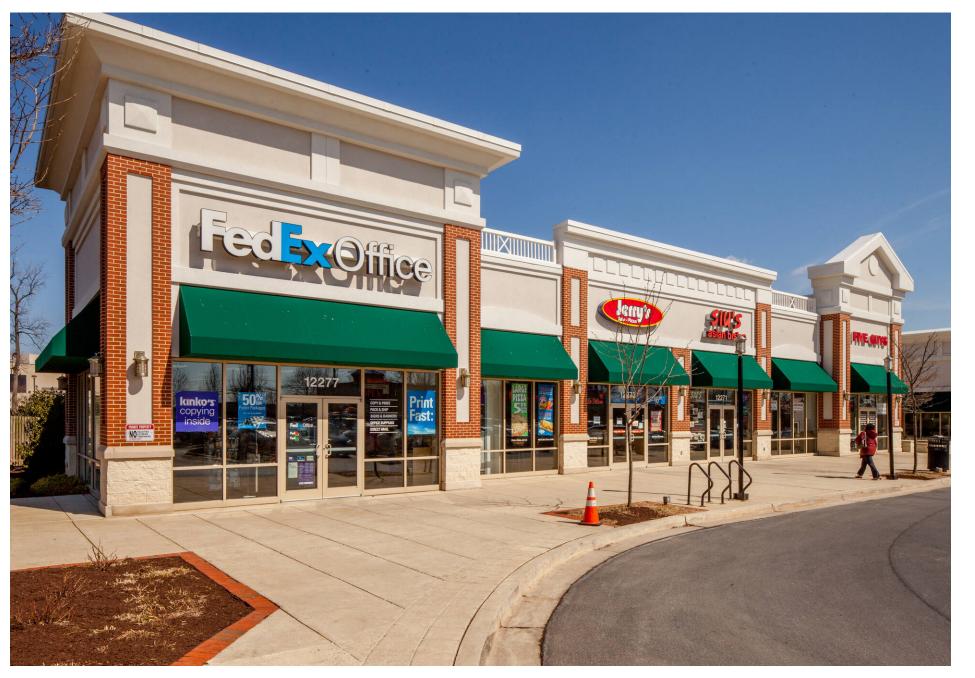

## **Tenant List**

| Space # | Sq. Ft. | Tenant        |
|---------|---------|---------------|
| 1       | 3,670   | Capital One   |
| 2       | 5,150   | Chick-Fil-A   |
| 3       | 5,269   | Panera Bread  |
| 4       | 7,096   | TGI Fridays   |
| 5       | 1,972   | FedEx Kinko's |
|         |         |               |

| Sq. Ft. | Tenant                           |
|---------|----------------------------------|
| 2,003   | Potbelly Sandwich Shop           |
| 1,099   | Siu's Asian Bistro               |
| 2,400   | Five Guys Burgers & Fries        |
| 2,505   | Qdoba Mexican Grill              |
| 1,089   | Tropical Smoothie Cafe           |
|         | 2,003<br>1,099<br>2,400<br>2,505 |