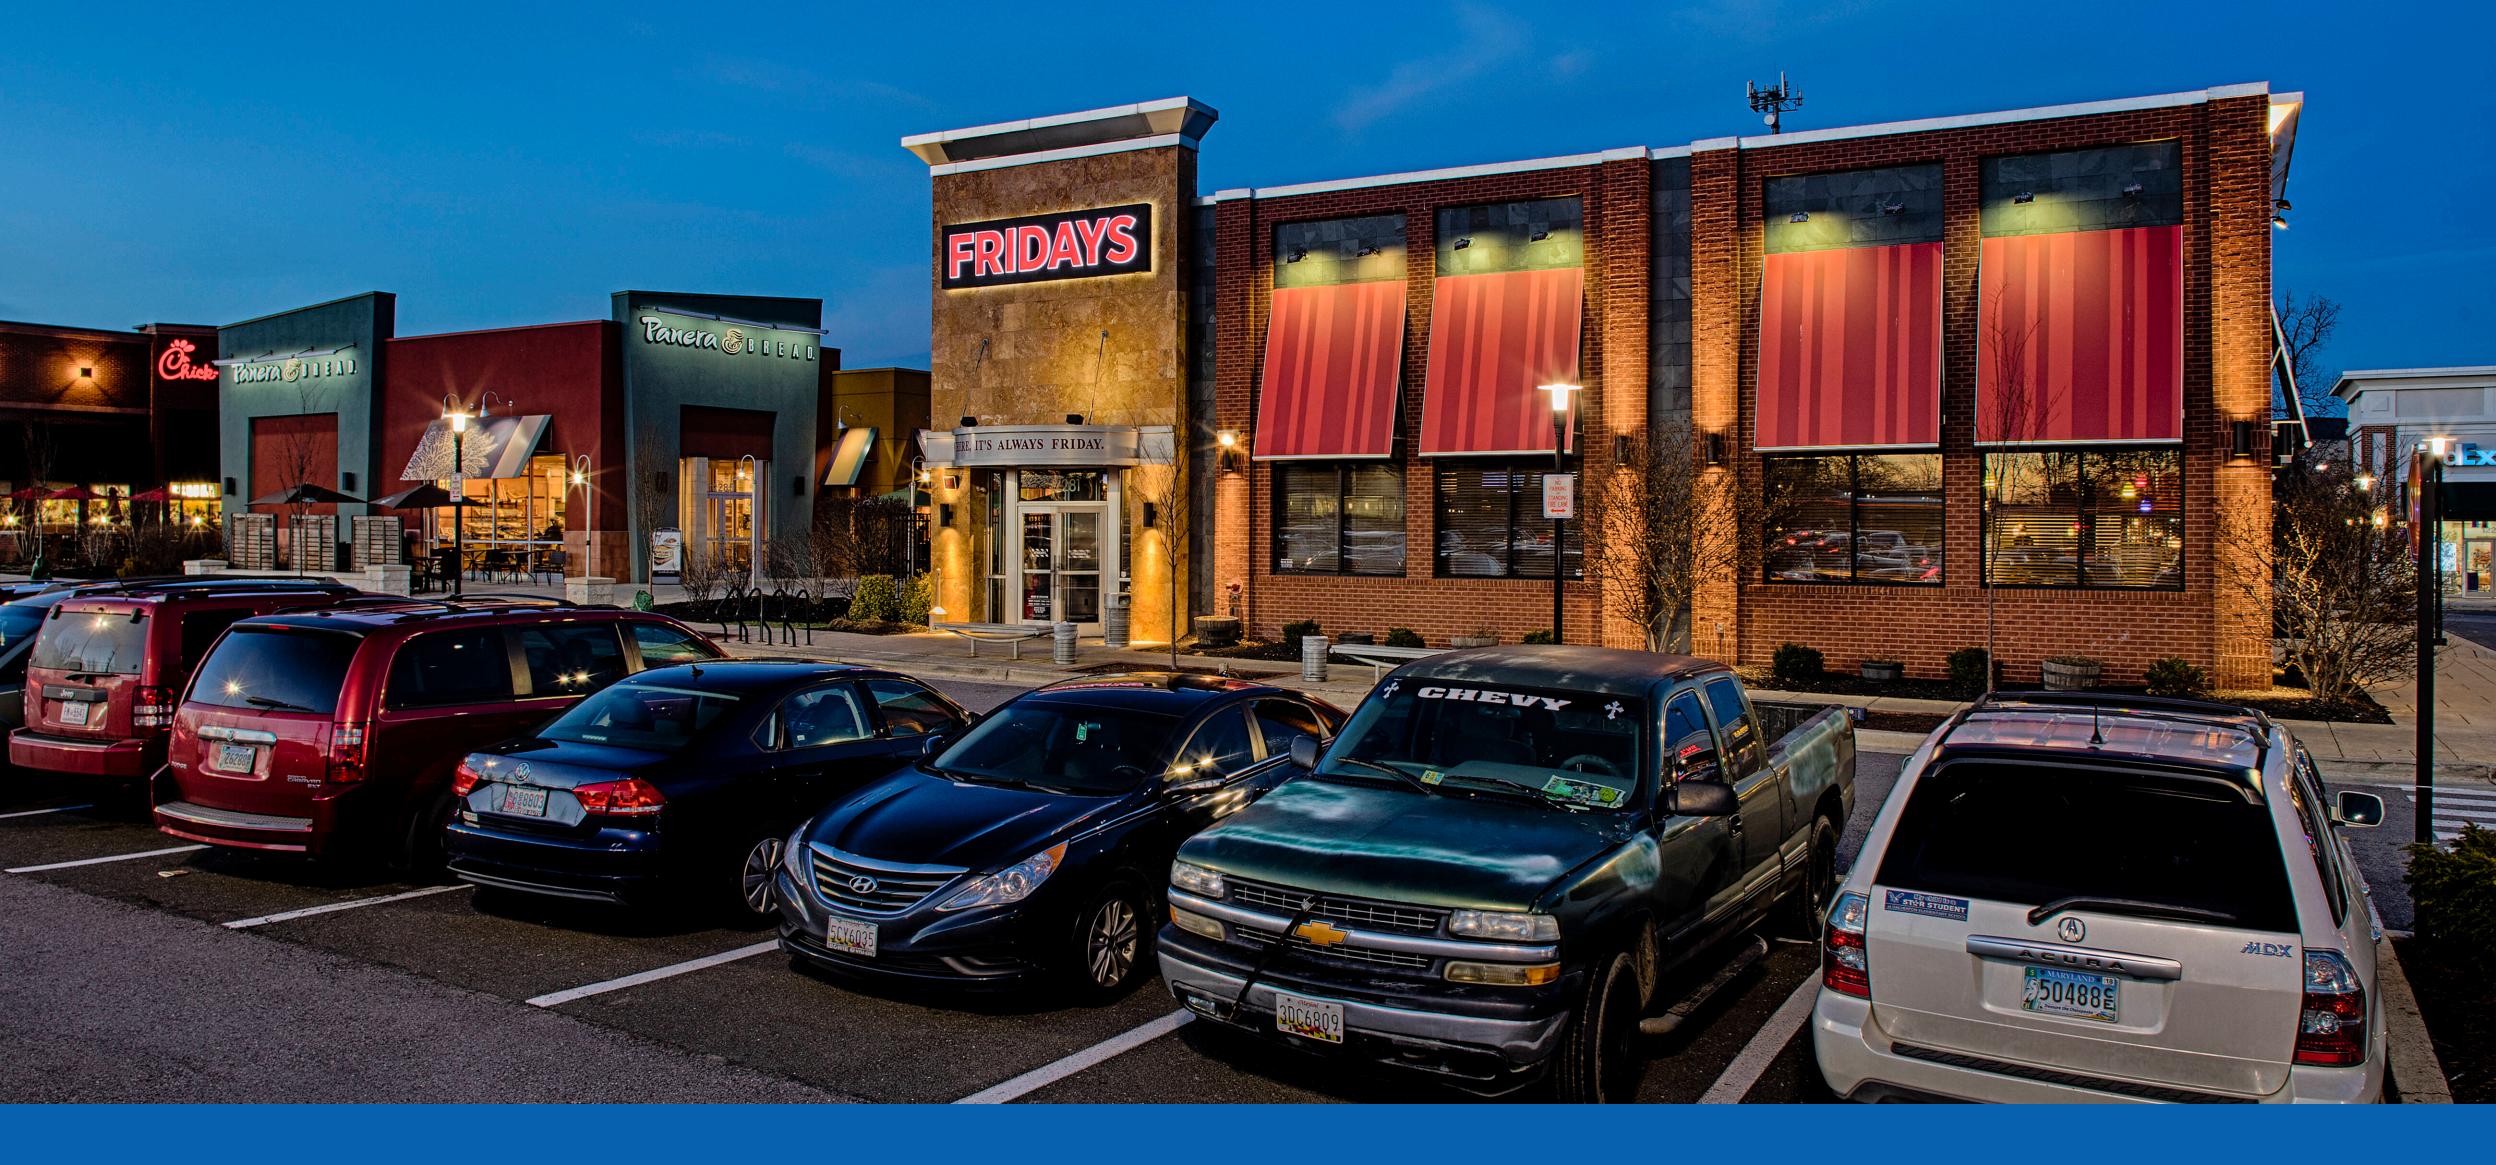

#### Maryland

- This center has an exceptional mix of national chain, credit destination and convenience retailers including Five Guys, Qdoba Mexican Grill, FedEx Office, 7-Eleven and Potbelly Sandwich Shop
- Located adjacent to the Hilton Garden Inn of Silver Spring in a densely populated, affluent community with just under 300,000 people living within 5 miles
- Dynamic trade area with
  94,204 employees within a
  5-mile radius of the center

## **Tenant List**

| Space # | Sq. Ft. | Tenant        |
|---------|---------|---------------|
| 1       | 3,670   | Capital One   |
| 2       | 5,150   | Chick-Fil-A   |
| 3       | 5,269   | Panera Bread  |
| 4       | 7,096   | TGI Fridays   |
| 5       | 1,972   | FedEx Kinko's |
|         |         |               |