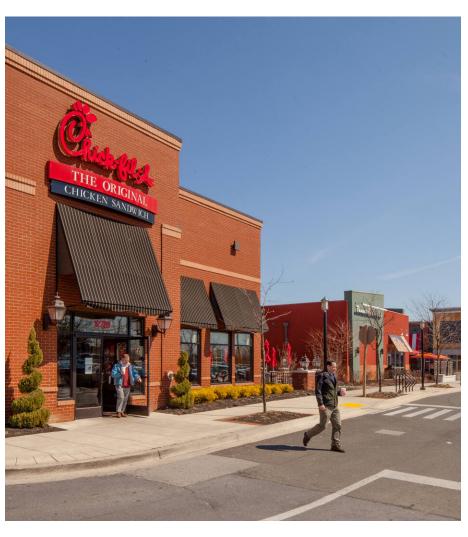

#### Maryland

- This center has an exceptional mix of national chain, credit destination and convenience retailers including Five Guys, Qdoba Mexican Grill, FedEx Office, 7-Eleven and Potbelly Sandwich Shop
- Located adjacent to the Hilton Garden Inn of Silver Spring in a densely populated, affluent community with just under 300,000 people living within 5 miles
- Dynamic trade area with
  94,204 employees within a
  5-mile radius of the center

## **Tenant List**

| Space # | Sq. Ft. | Tenant        |
|---------|---------|---------------|
| 1       | 3,670   | Capital One   |
| 2       | 5,150   | Chick-Fil-A   |
| 3       | 5,269   | Panera Bread  |
| 4       | 7,096   | TGI Fridays   |
| 5       | 1,972   | FedEx Kinko's |
|         |         |               |