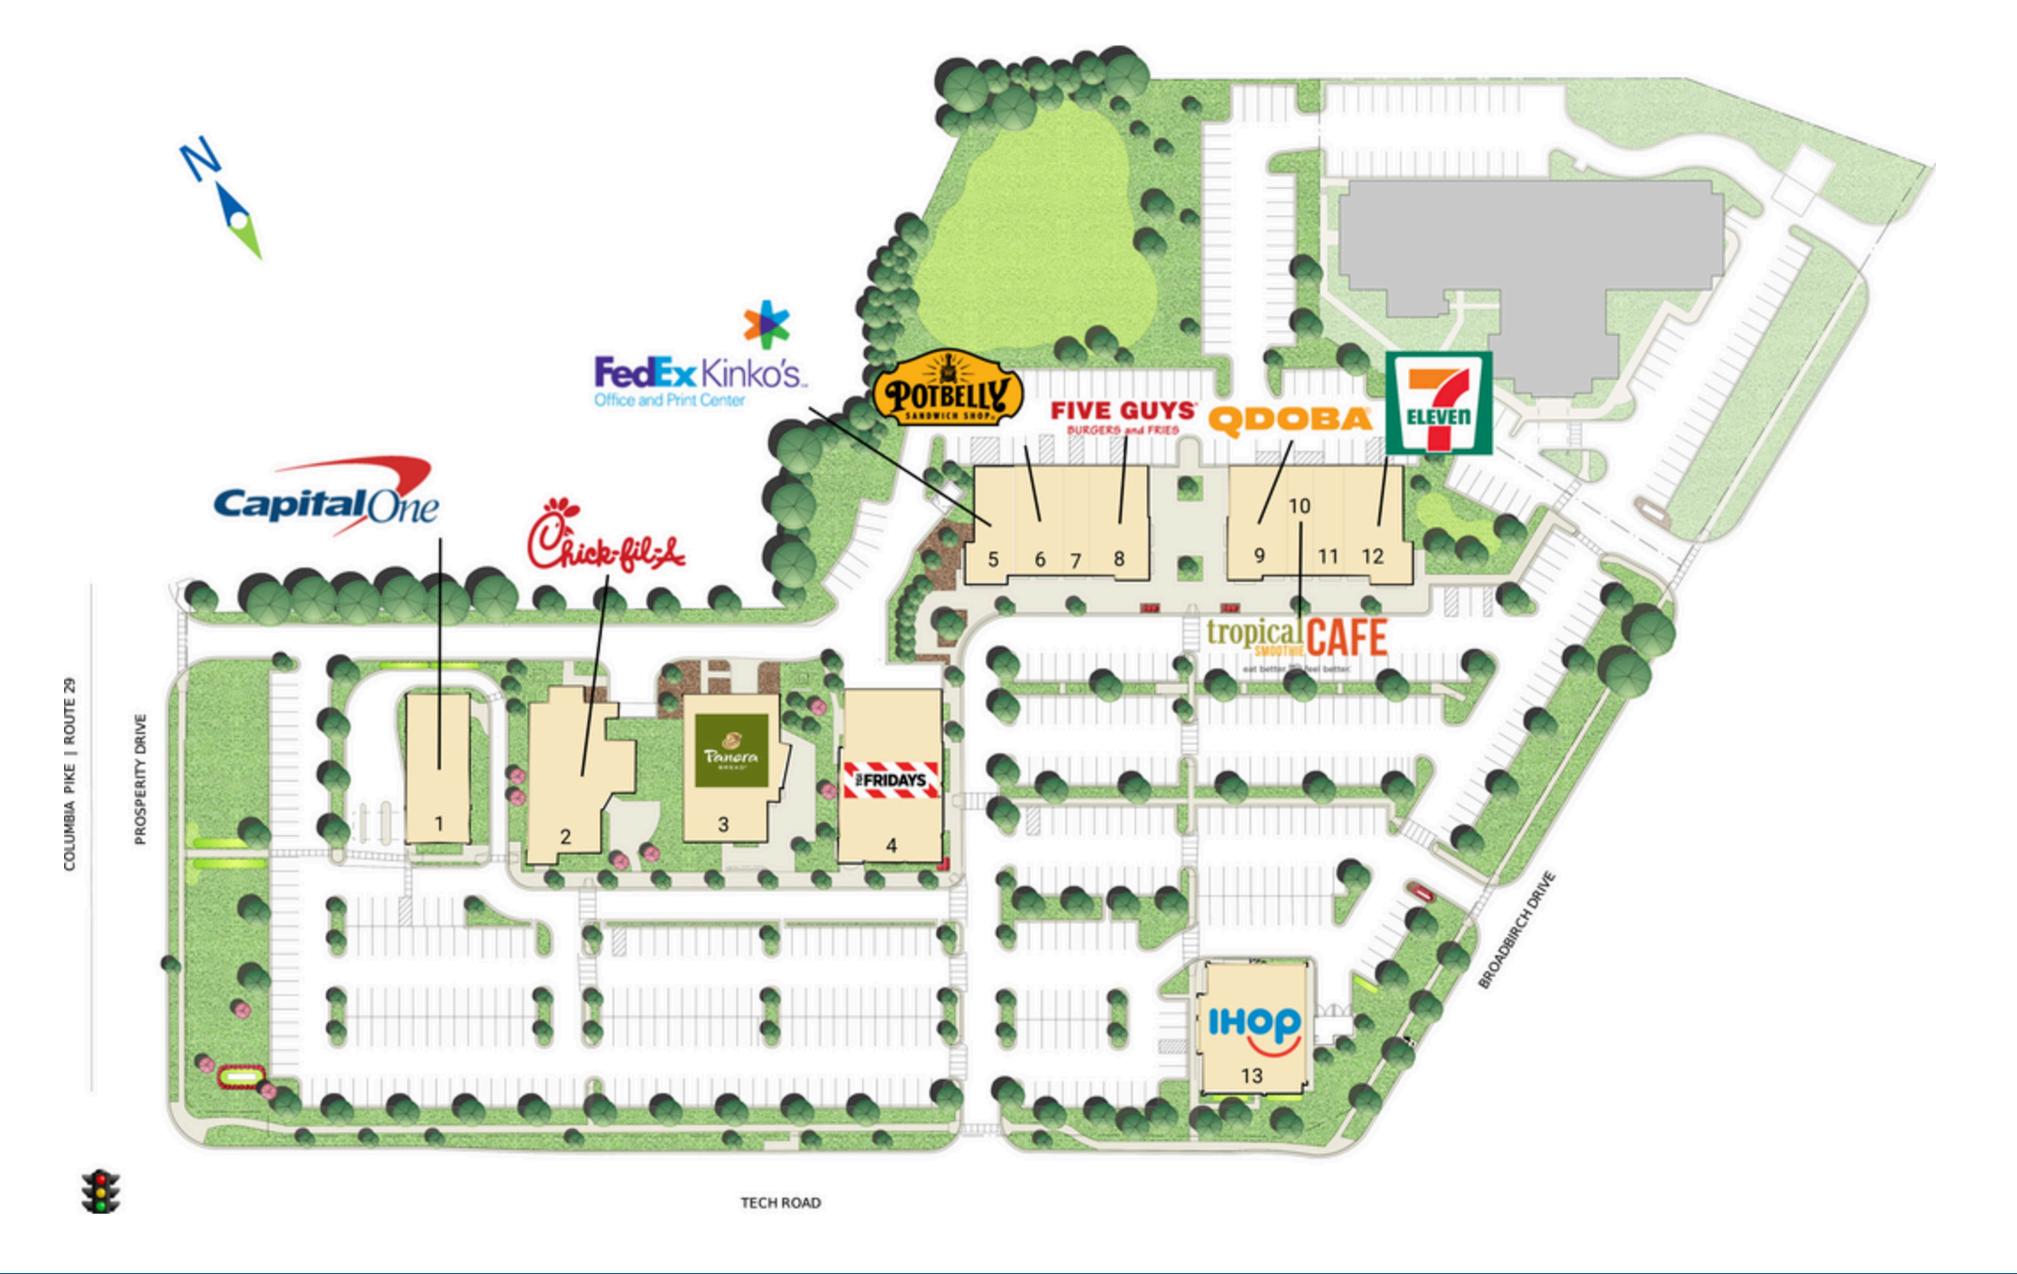

### Site Plan

Fully Leased

Space Available

## **Tenant List**

| Space # | Sq. Ft. | Tenant        |
|---------|---------|---------------|
| 1       | 3,670   | Capital One   |
| 2       | 5,150   | Chick-Fil-A   |
| 3       | 5,269   | Panera Bread  |
| 4       | 7,096   | TGI Fridays   |
| 5       | 1,972   | FedEx Kinko's |
|         |         |               |

| Sq. Ft. | Tenant                           |
|---------|----------------------------------|
| 2,003   | Potbelly Sandwich Shop           |
| 1,099   | Siu's Asian Bistro               |
| 2,400   | Five Guys Burgers & Fries        |
| 2,505   | Qdoba Mexican Grill              |
| 1,089   | Tropical Smoothie Cafe           |
|         | 2,003<br>1,099<br>2,400<br>2,505 |

| Space # | Sq. Ft. | Tenant   |
|---------|---------|----------|
| 11      | 1,286   | My Nails |
| 12      | 2,594   | 7-Eleven |
| 13      | 5,128   | IHOP     |