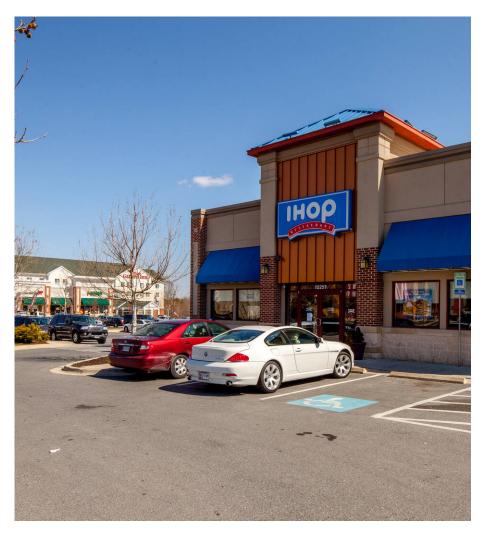

| Space # | Sq. Ft. | Tenant   |
|---------|---------|----------|
| 11      | 1,286   | My Nails |
| 12      | 2,594   | 7-Eleven |
| 13      | 5,128   | IHOP     |