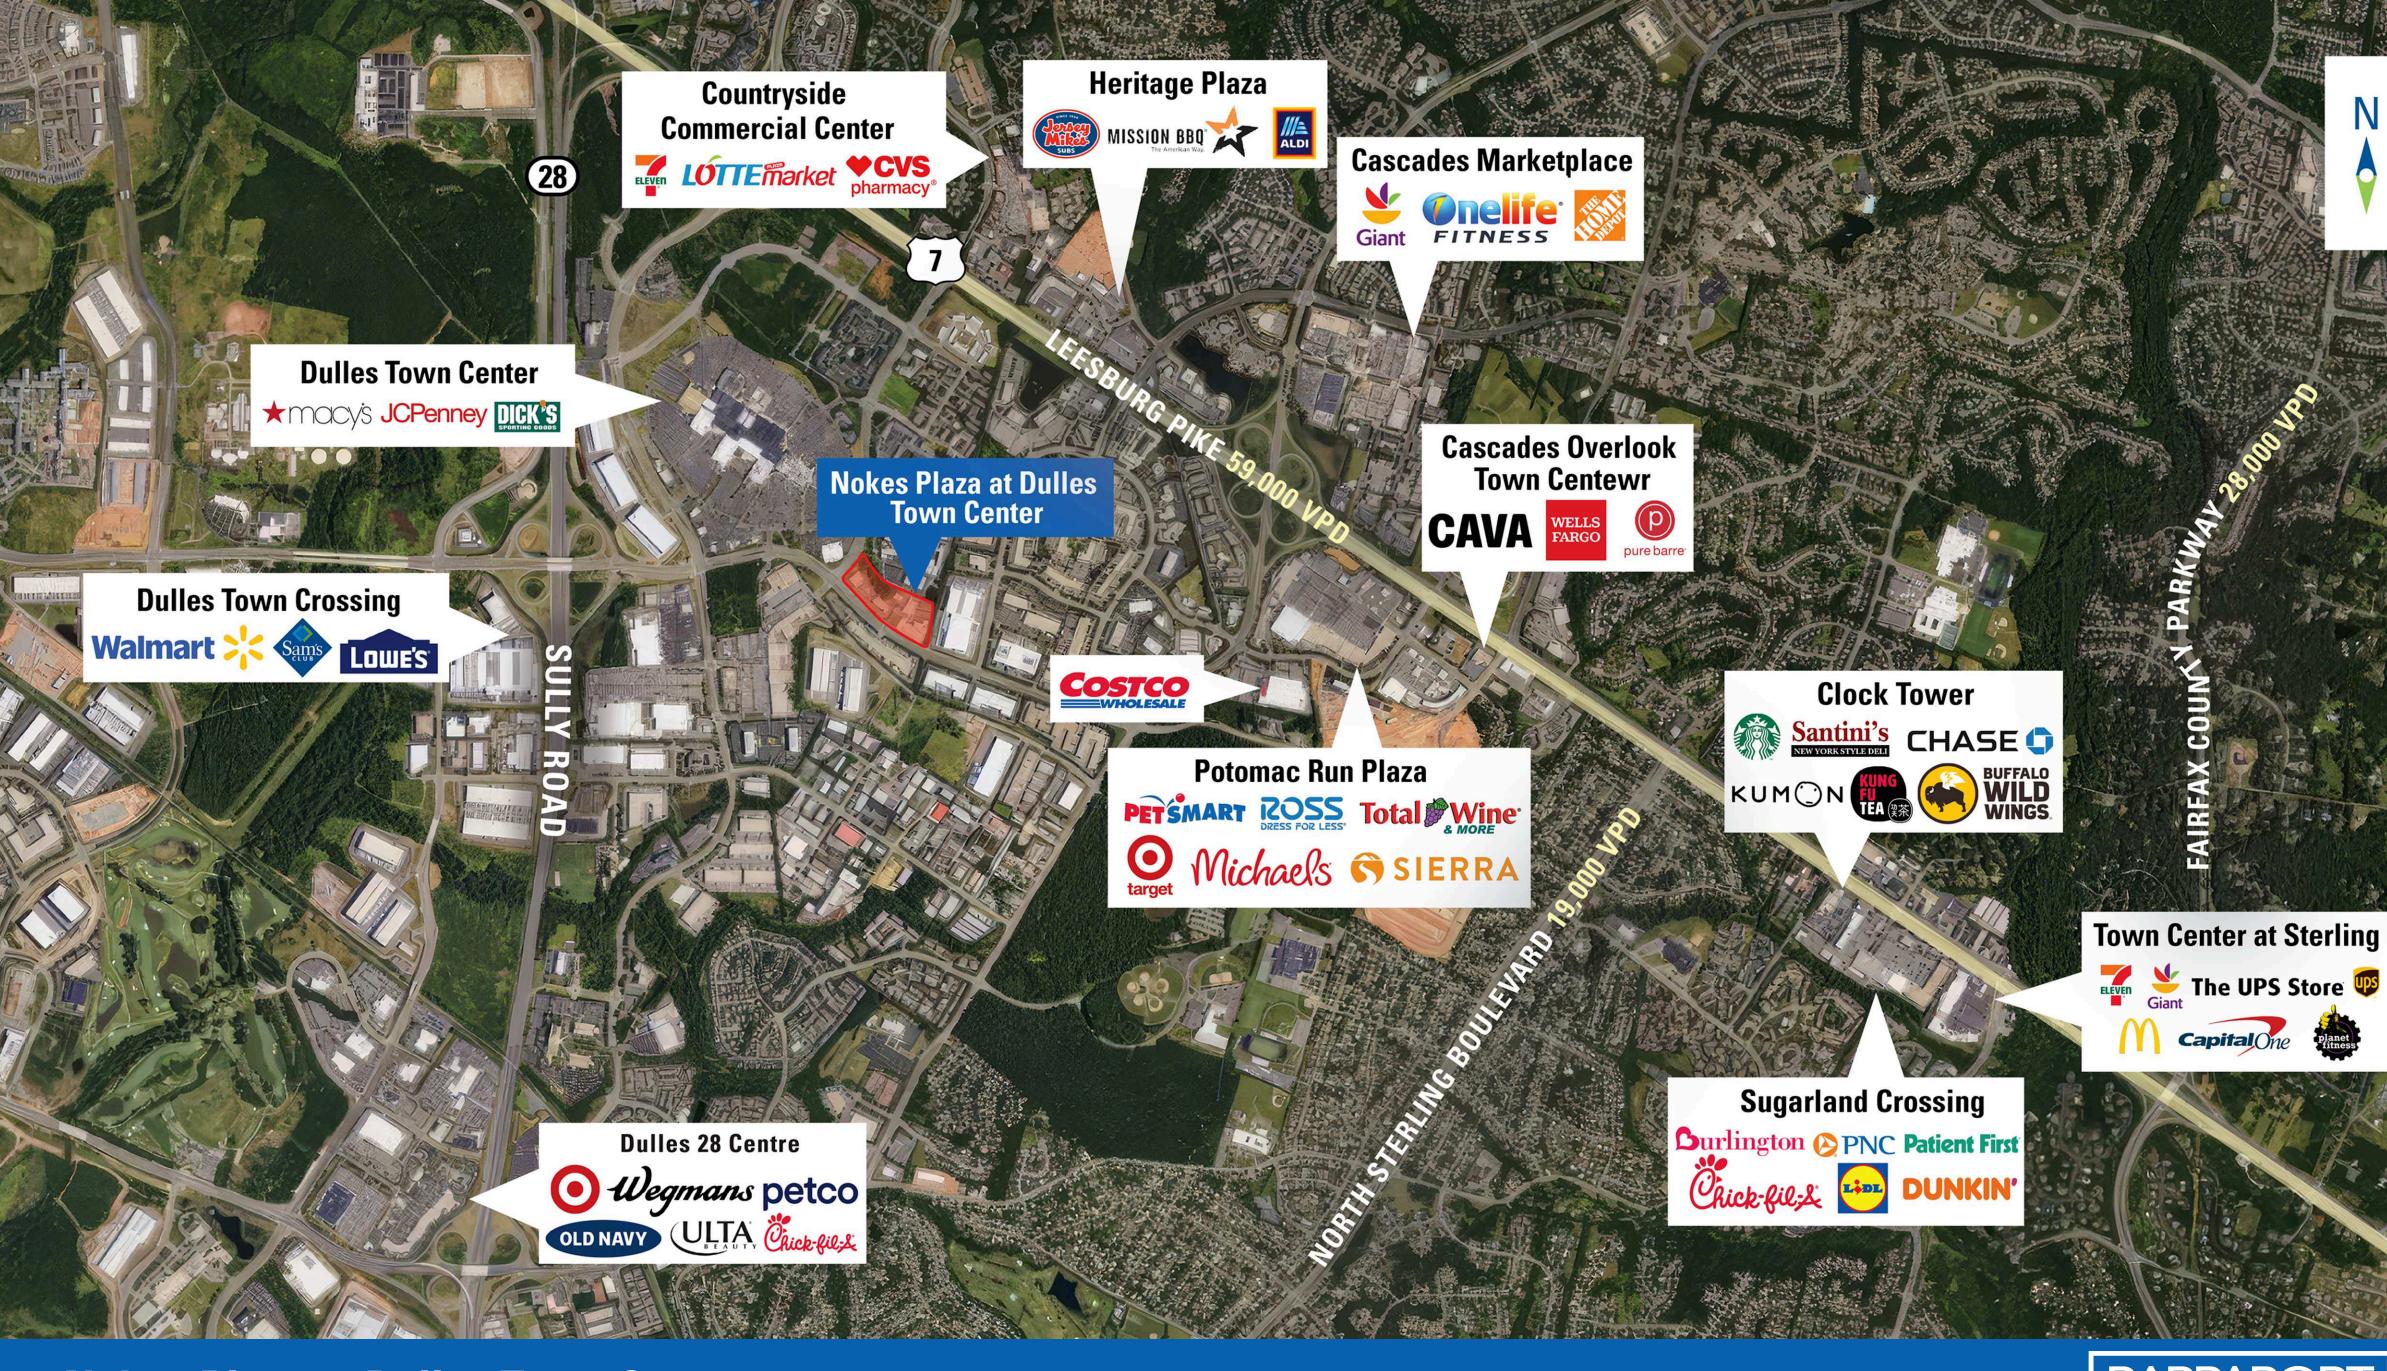

## **Dulles** Virginia

- High visibility from both City Center and Nokes Boulevards in Dulles Town Center
- High visibility from both City Center and Nokes Boulevards in Dulles Town Center
- Surrounded by over 1.6 million square feet of office space
- Next to Big Box Center with Walmart, Sams, Lowes, Best Buy and World Market
- Next to popular Cafesano and Nothing Bundt Cakes