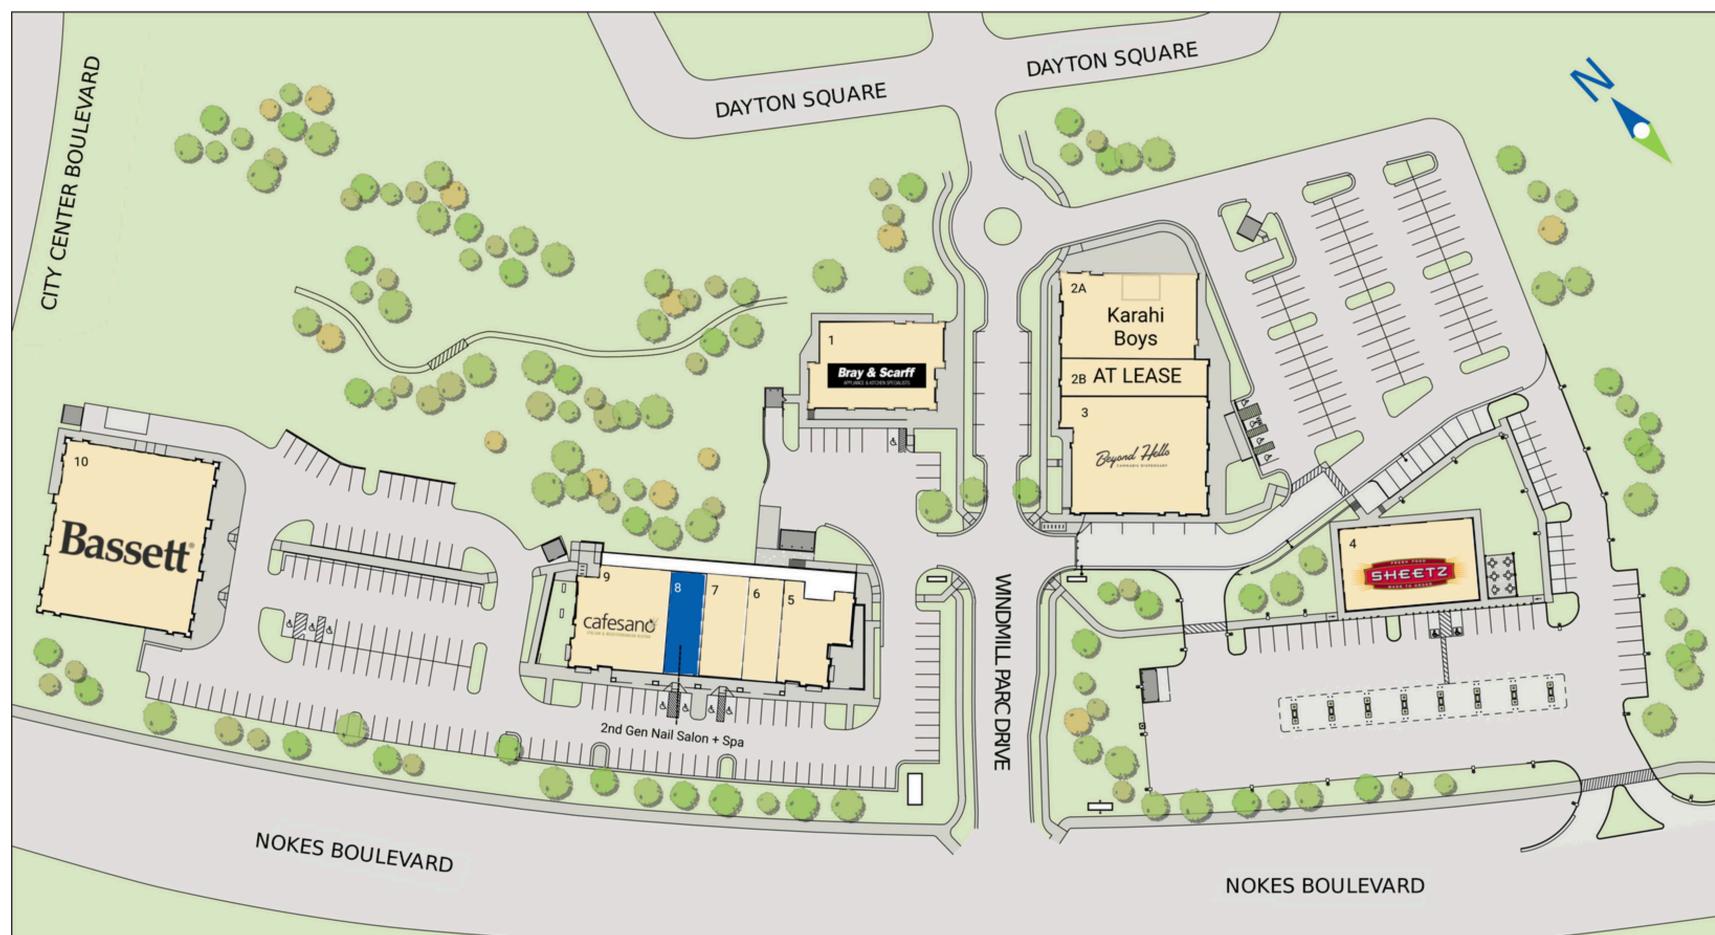

## Site Plan

1,805 SF available

| Space # | Sq. Ft. | Tenant              |
|---------|---------|---------------------|
| 1       | 5,373   | Bray & Scarff       |
| 2A      | 5,450   | Karahi Boys         |
| 2B      | 2,602   | AT LEASE            |
| 3       | 8,000   | Beyond/Hello        |
| 4       | 6,000   | Sheetz              |
| 5       | 2,881   | Burger 21           |
| 6       | 1,806   | La Prensa           |
| 7       | 2,167   | Nothing Bundt Cakes |
| 8       | 1,805   | Available           |
| 9       | 4,608   | Cafesano            |
| 10      | 13,000  | Bassett Furniture   |
|         |         |                     |

Space Available