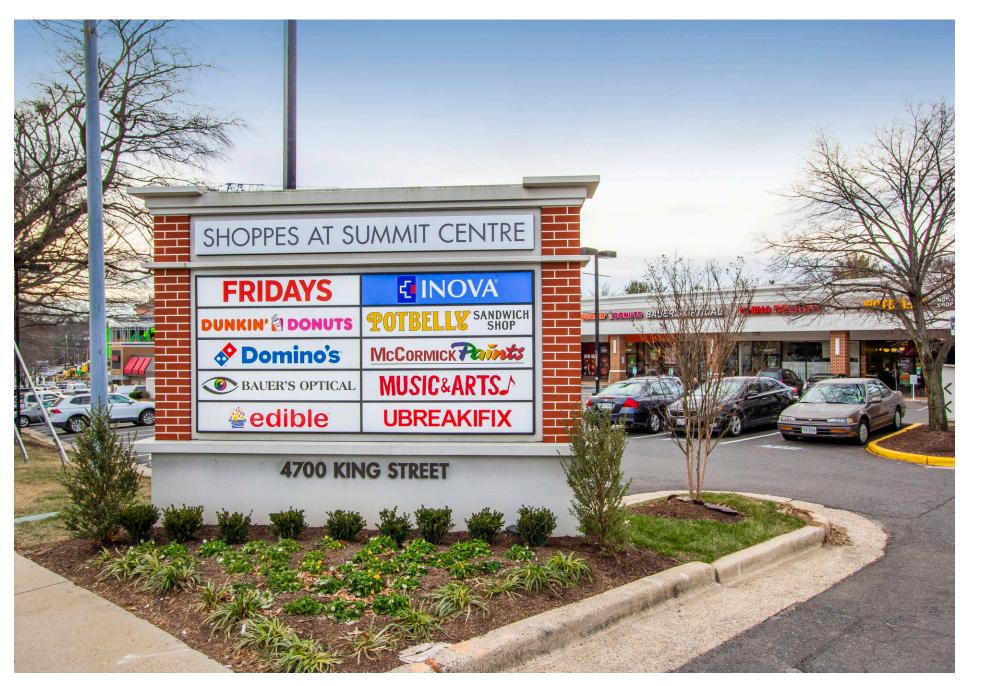

#### **Co-Tenants**

## **Tenant List**

| Space # | Sq. Ft. | Tenant                        |
|---------|---------|-------------------------------|
| 01      | 9,598   | UMI Buffet                    |
| 02      | 867     | Global Healthcare Consultancy |
| 03      | 1,461   | Summit Cleaners               |
| 04      | 974     | T&H Barbershop                |
| 05      | 1,215   | uBreakiFix                    |
| 06      | 2,150   | Royal Hair Design             |

| Space # | Sq. Ft. | Tenant             |
|---------|---------|--------------------|
| 07      | 2,584   | Music & Arts       |
| 08      | 2,874   | Azalea Nails & Spa |
| 09      | 2,866   | McCormick Paints   |
| 10      | 1,405   | Hunan Cafe         |
| 11      | 1,680   | Dunkin'            |
| 12      | 1,512   | Rahel Pharmacy     |
|         | ·       |                    |

| Space # | Sq. Ft. | Tenant                 |
|---------|---------|------------------------|
| 13      | 1,810   | Bloom Chicken          |
| 14      | 2,072   | Potbelly Sandwich Shop |
| 15      | 2,051   | Code Ninjas            |
| 16      | 2,150   | Domino's Pizza         |