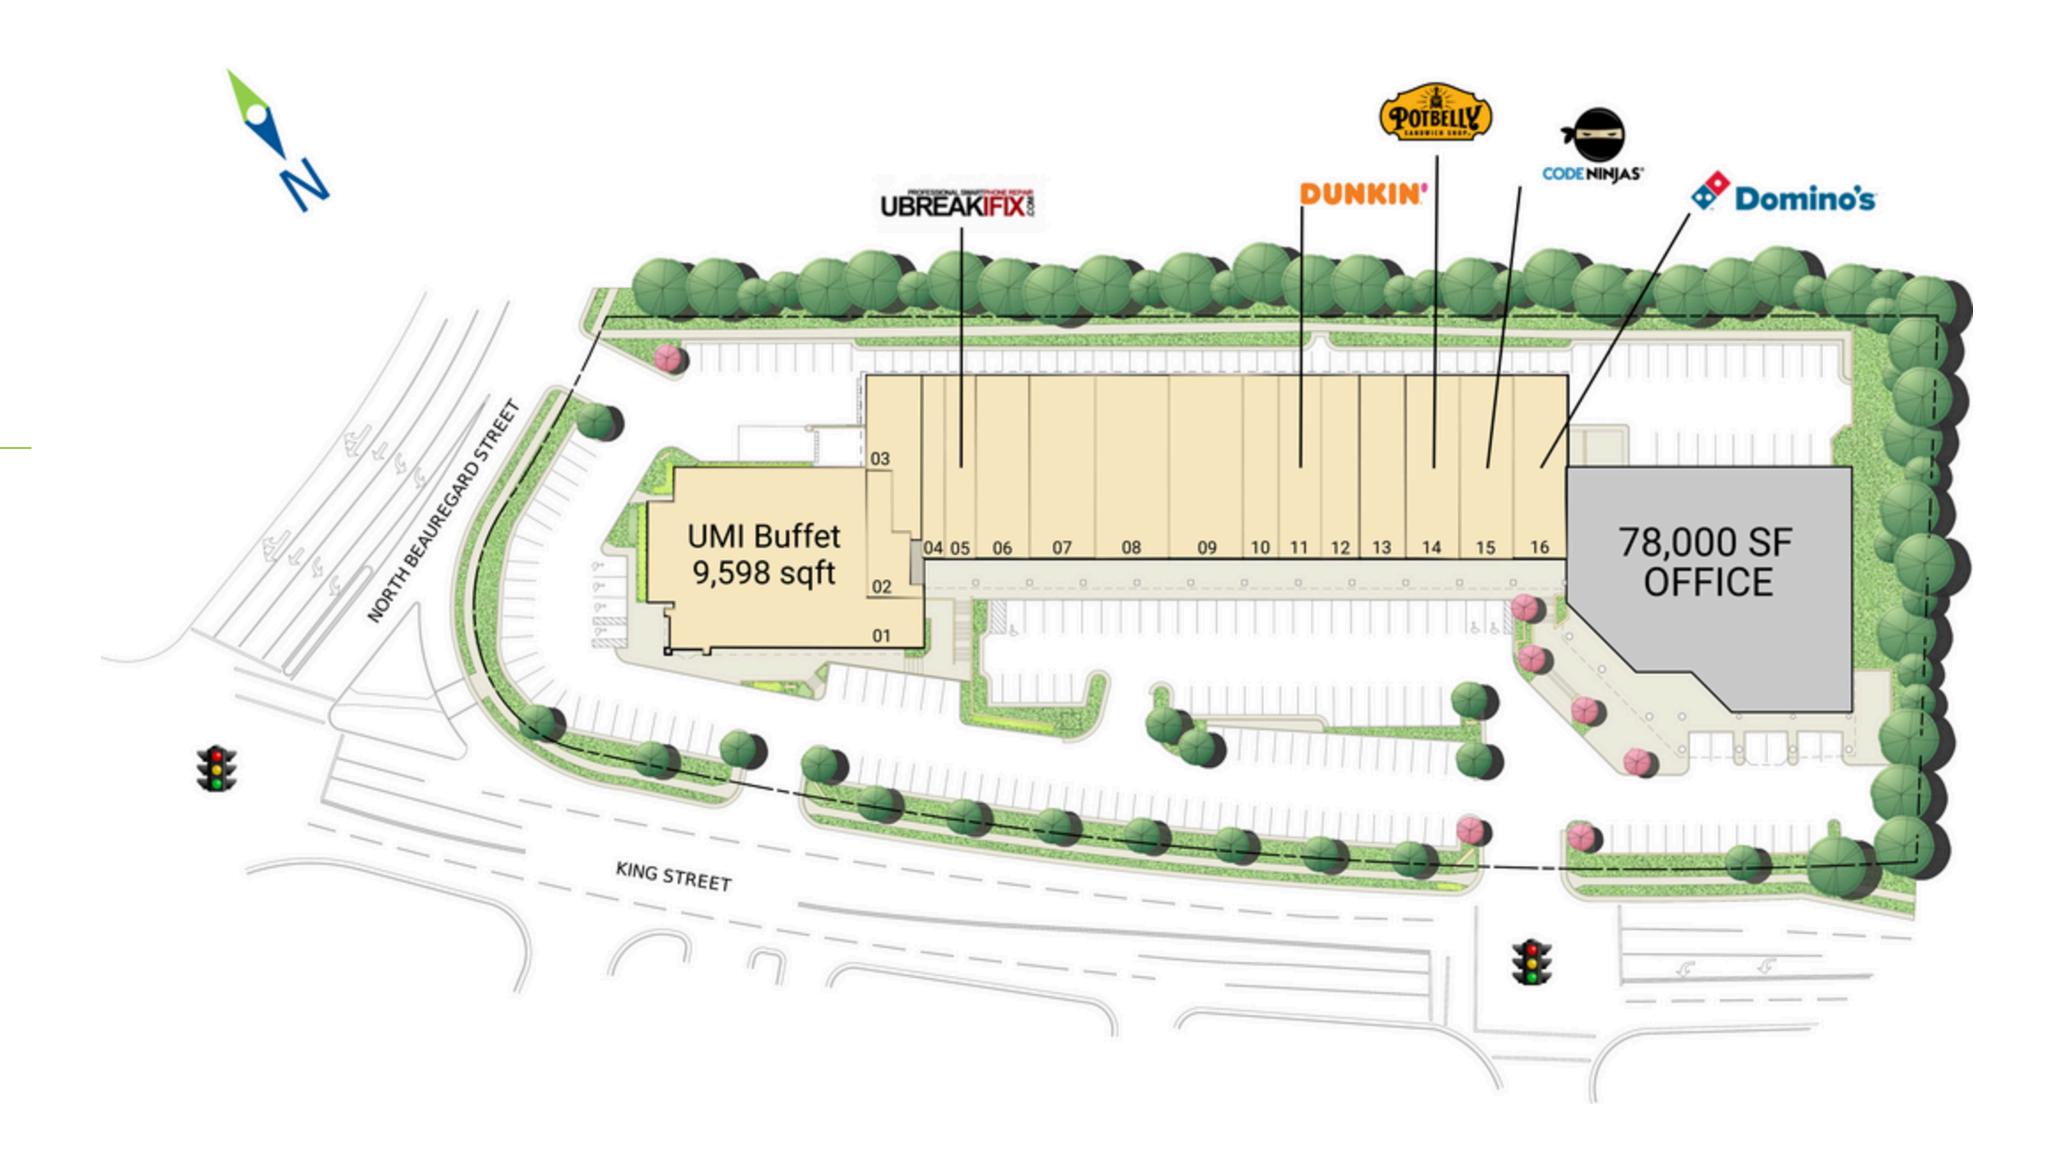

### Site Plan

Space Available

## **Tenant List**

| Space # | Sq. Ft. | Tenant                        |
|---------|---------|-------------------------------|
| 01      | 9,598   | UMI Buffet                    |
| 02      | 867     | Global Healthcare Consultancy |
| 03      | 1,461   | Summit Cleaners               |
| 04      | 974     | T&H Barbershop                |
| 05      | 1,215   | uBreakiFix                    |
| 06      | 2,150   | Royal Hair Design             |

| Space # | Sq. Ft. | Tenant             |
|---------|---------|--------------------|
| 07      | 2,584   | Music & Arts       |
| 08      | 2,874   | Azalea Nails & Spa |
| 09      | 2,866   | McCormick Paints   |
| 10      | 1,405   | Hunan Cafe         |
| 11      | 1,680   | Dunkin'            |
| 12      | 1,512   | Rahel Pharmacy     |
|         | ·       |                    |

| Space # | Sq. Ft. | Tenant                 |
|---------|---------|------------------------|
| 13      | 1,810   | Bloom Chicken          |
| 14      | 2,072   | Potbelly Sandwich Shop |
| 15      | 2,051   | Code Ninjas            |
| 16      | 2,150   | Domino's Pizza         |