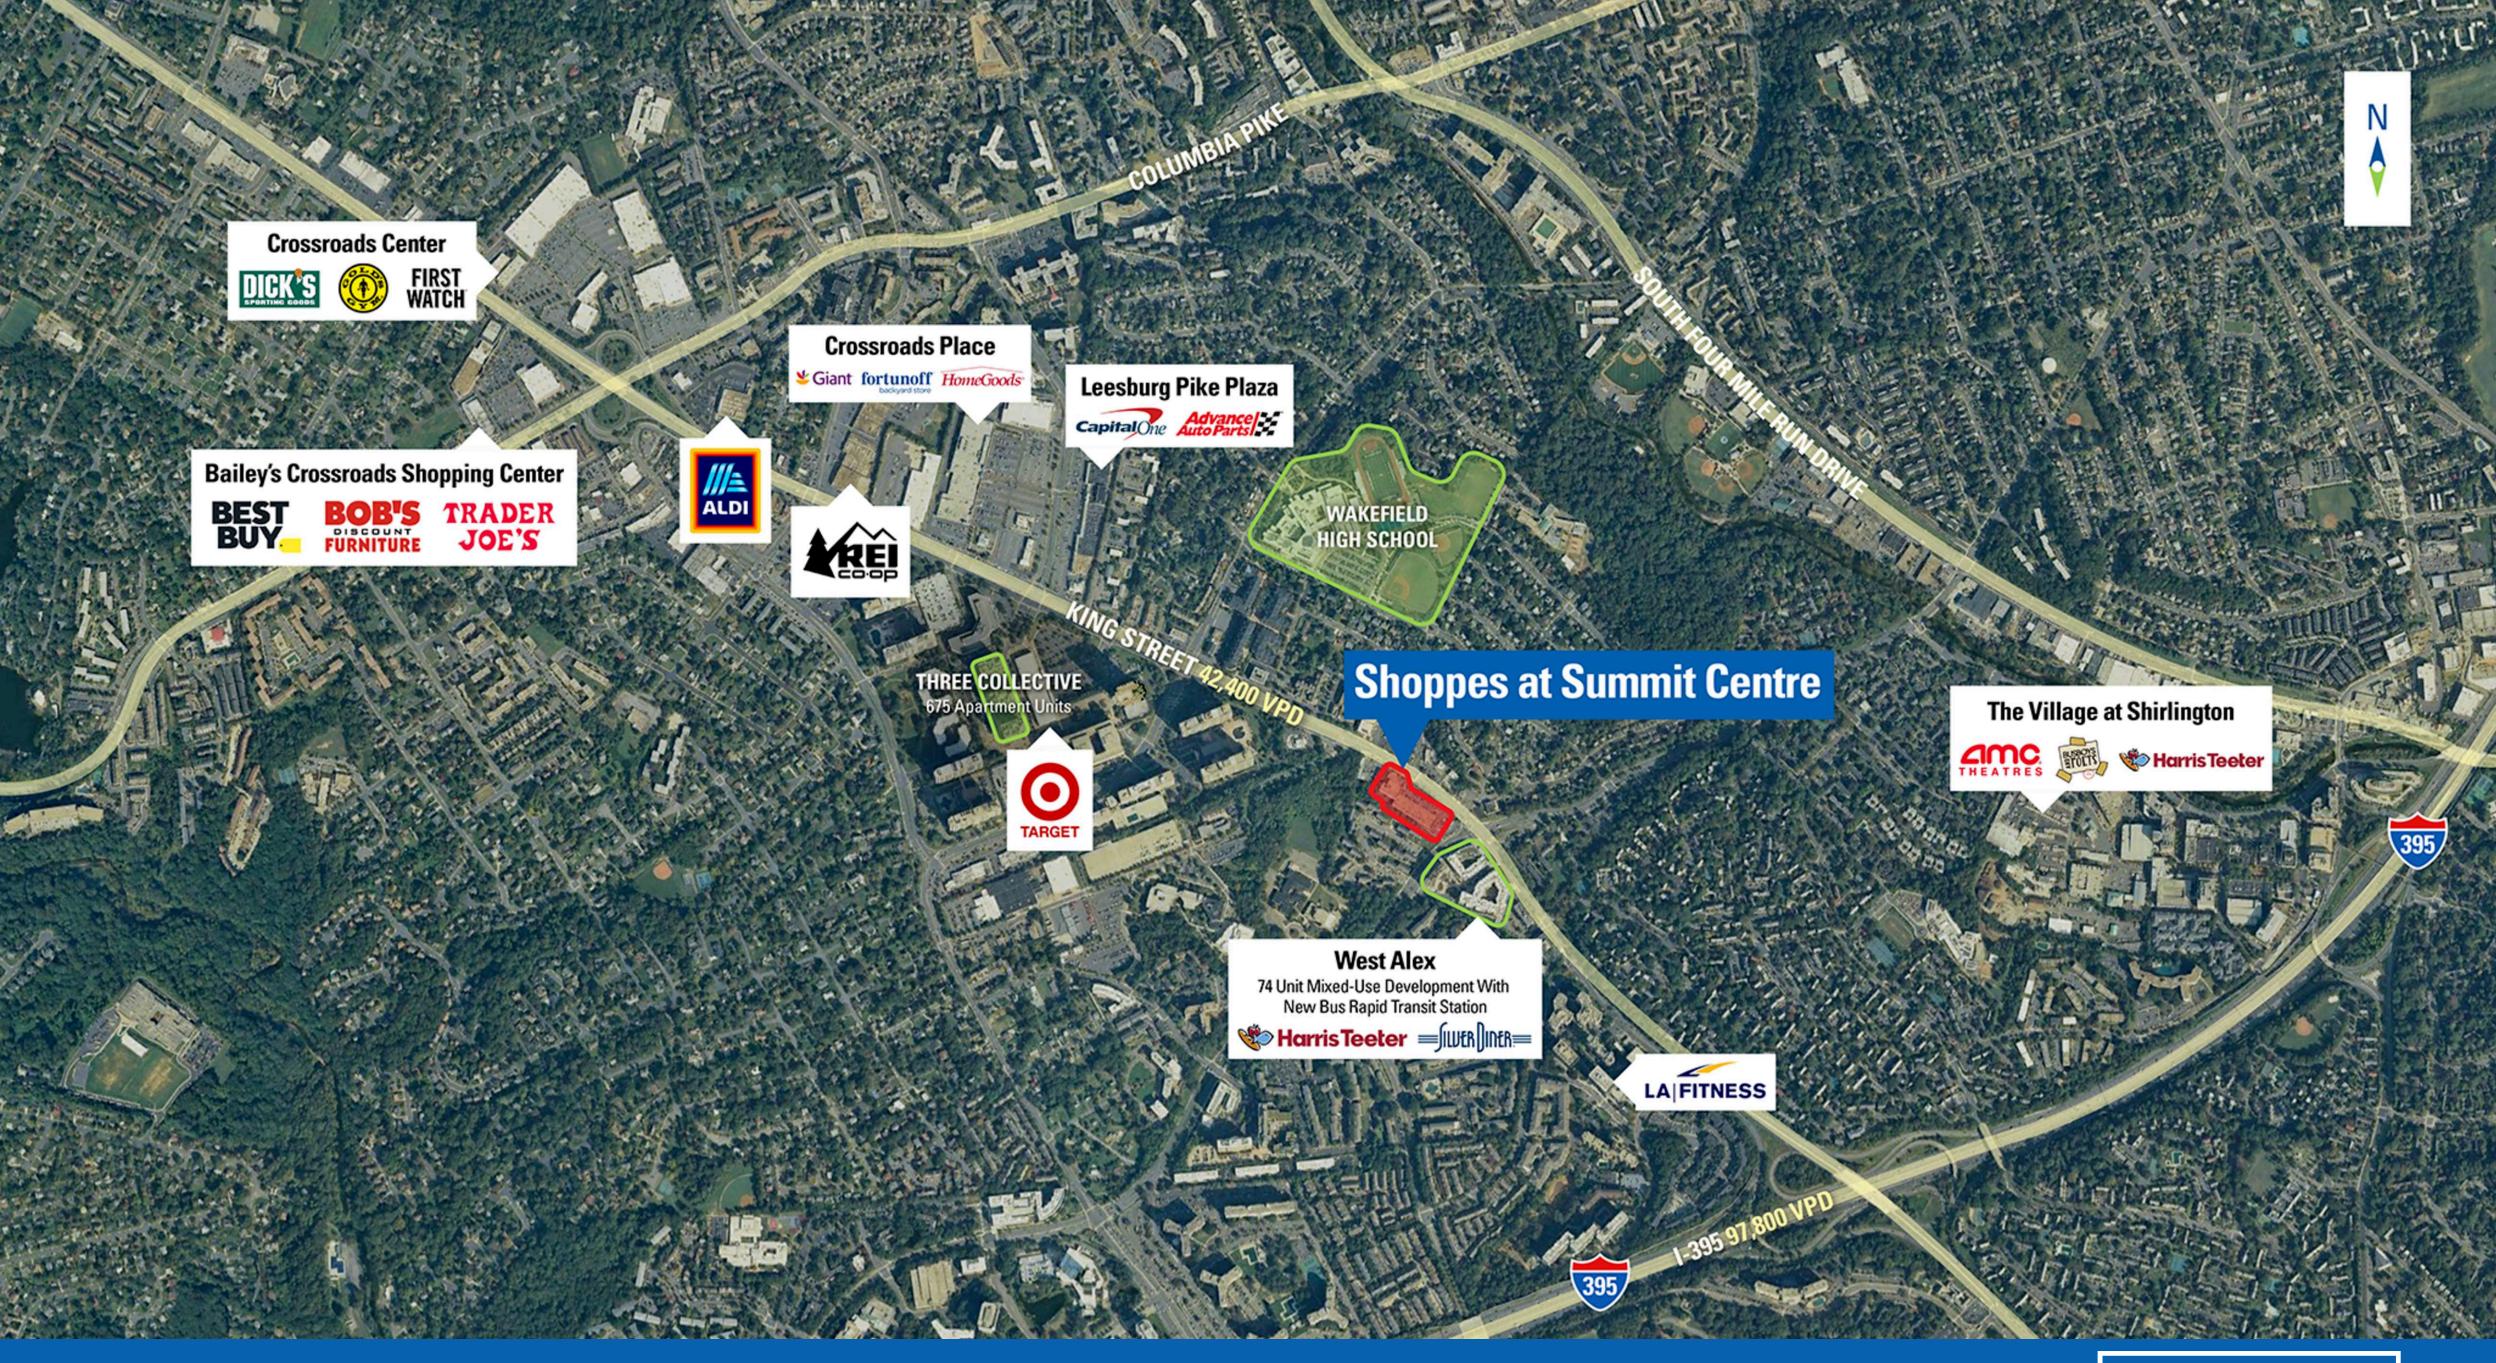

#### Virginia

- High-traffic shopping center in West Alexandria
- Nearly 300 parking spaces as well as multiple curb cuts offers convenience and ease of access to the dense residential and daytime populations nearby
- Highly visible at the signalized intersection of King and N Beauregard Streets

#### **2025 Demographics**

|                       | 1 mi.                 | 2 mi.     | 3 mi.     |
|-----------------------|-----------------------|-----------|-----------|
| <b>Population</b>     | 45,652                | 293,726   | 582,567   |
| Daytime<br>Population | 13,144                | 111,174   | 354,864   |
| Household<br>Income   | \$125,711             | \$150,641 | \$170,115 |
| Traffic Counts        | 42,400 on King Street |           |           |

#### **Co-Tenants**