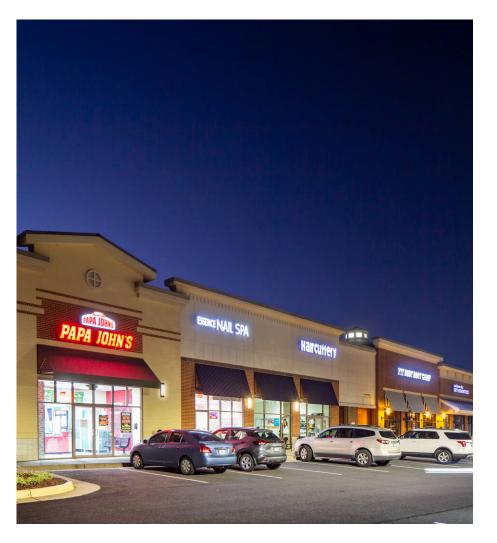

#### **Co-Tenants**

## **Tenant List**

| Space # | Sq. Ft. | Tenant                      |
|---------|---------|-----------------------------|
| 1       | 56,000  | Harris Teeter               |
| 2       | 1,355   | Papa Johns                  |
| 3       | 1,318   | Essence Nails               |
| 4       | 1,653   | Hair Cuttery                |
| 5       | 2,200   | Manassas Fit Body Boot Camp |
| 6       | 1,990   | Smileworks                  |