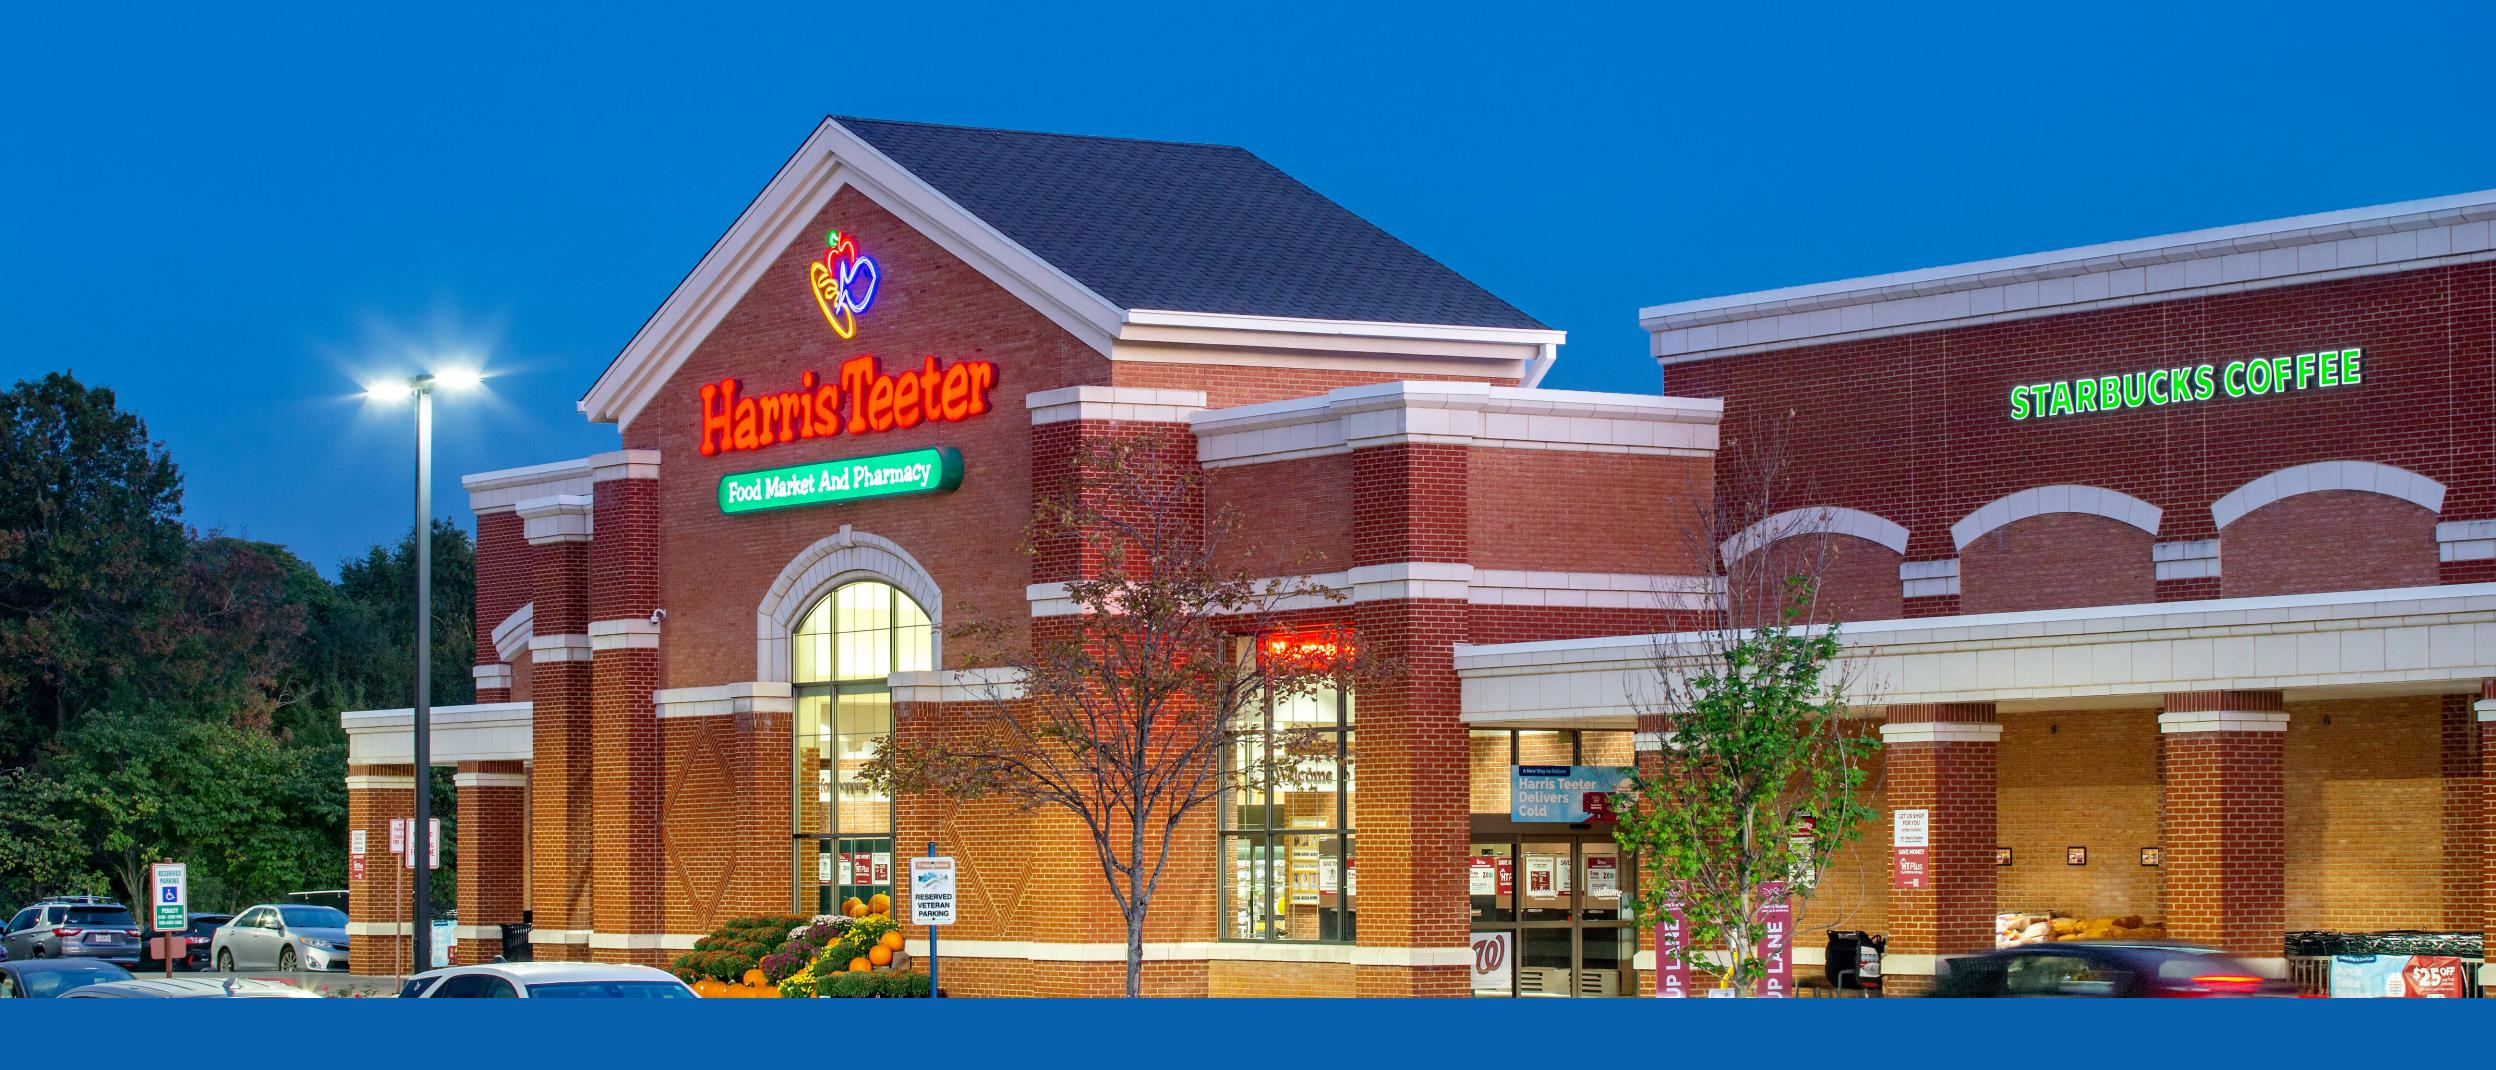

# Hastings Marketplace

Manassas, VA

Fully Leased

#### Virginia

- 92,896 SF shopping center located in the heart of a growing residential market in Manassas
- Situated at the intersection of Prince William Parkway and Liberia Avenue
- Benefits from high household incomes and strong traffic counts surrounding the site

## **Tenant List**

| Space # | Sq. Ft. | Tenant                      |
|---------|---------|-----------------------------|
| 1       | 56,000  | Harris Teeter               |
| 2       | 1,355   | Papa Johns                  |
| 3       | 1,318   | Essence Nails               |
| 4       | 1,653   | Hair Cuttery                |
| 5       | 2,200   | Manassas Fit Body Boot Camp |
| 6       | 1,990   | Smileworks                  |