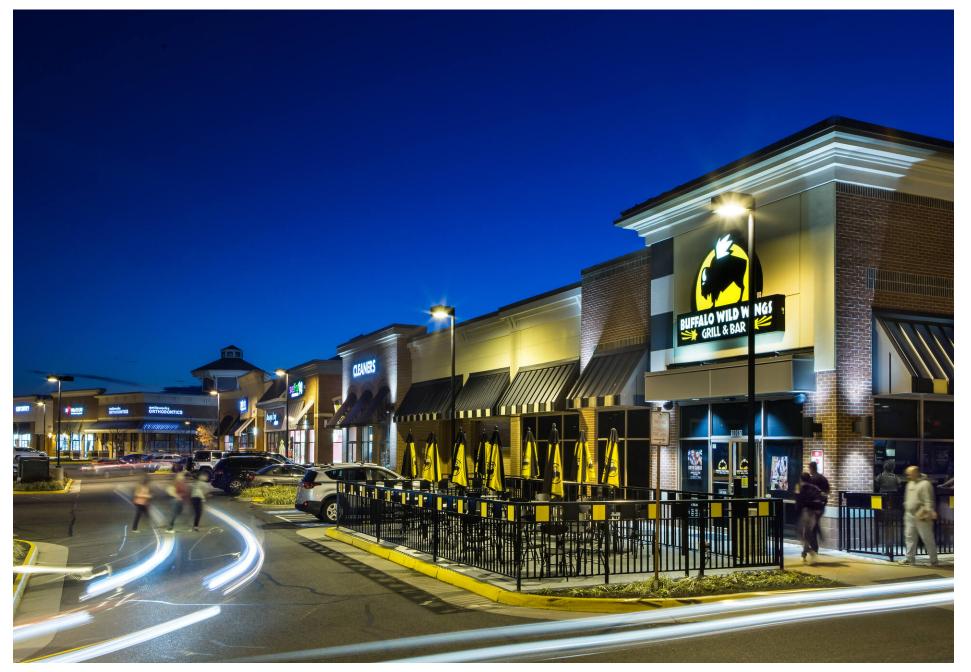

#### **Co-Tenants**

| Sq. Ft. | Tenant                                  |
|---------|-----------------------------------------|
| 3,031   | AD Krav Maga                            |
| 3,300   | Massage Envy                            |
| 2,019   | Sweet Frog Frozen Yogurt                |
| 425     | Hastings Seamstress                     |
| 6,577   | Buffalo Wild Wings                      |
| 3,855   | Heartland Dental                        |
|         | 3,031<br>3,300<br>2,019<br>425<br>6,577 |