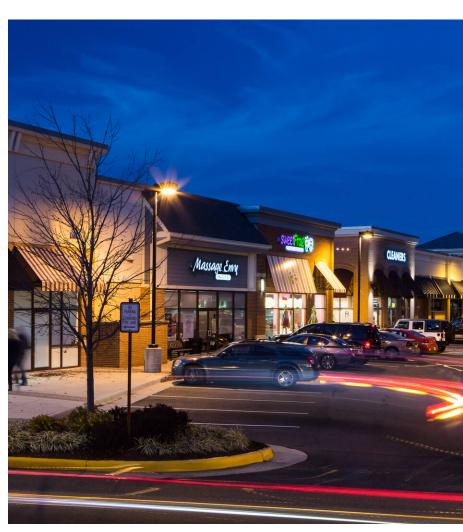

#### **Co-Tenants**

| Sq. Ft. | Tenant                                  |
|---------|-----------------------------------------|
| 3,031   | AD Krav Maga                            |
| 3,300   | Massage Envy                            |
| 2,019   | Sweet Frog Frozen Yogurt                |
| 425     | Hastings Seamstress                     |
| 6,577   | Buffalo Wild Wings                      |
| 3,855   | Heartland Dental                        |
|         | 3,031<br>3,300<br>2,019<br>425<br>6,577 |