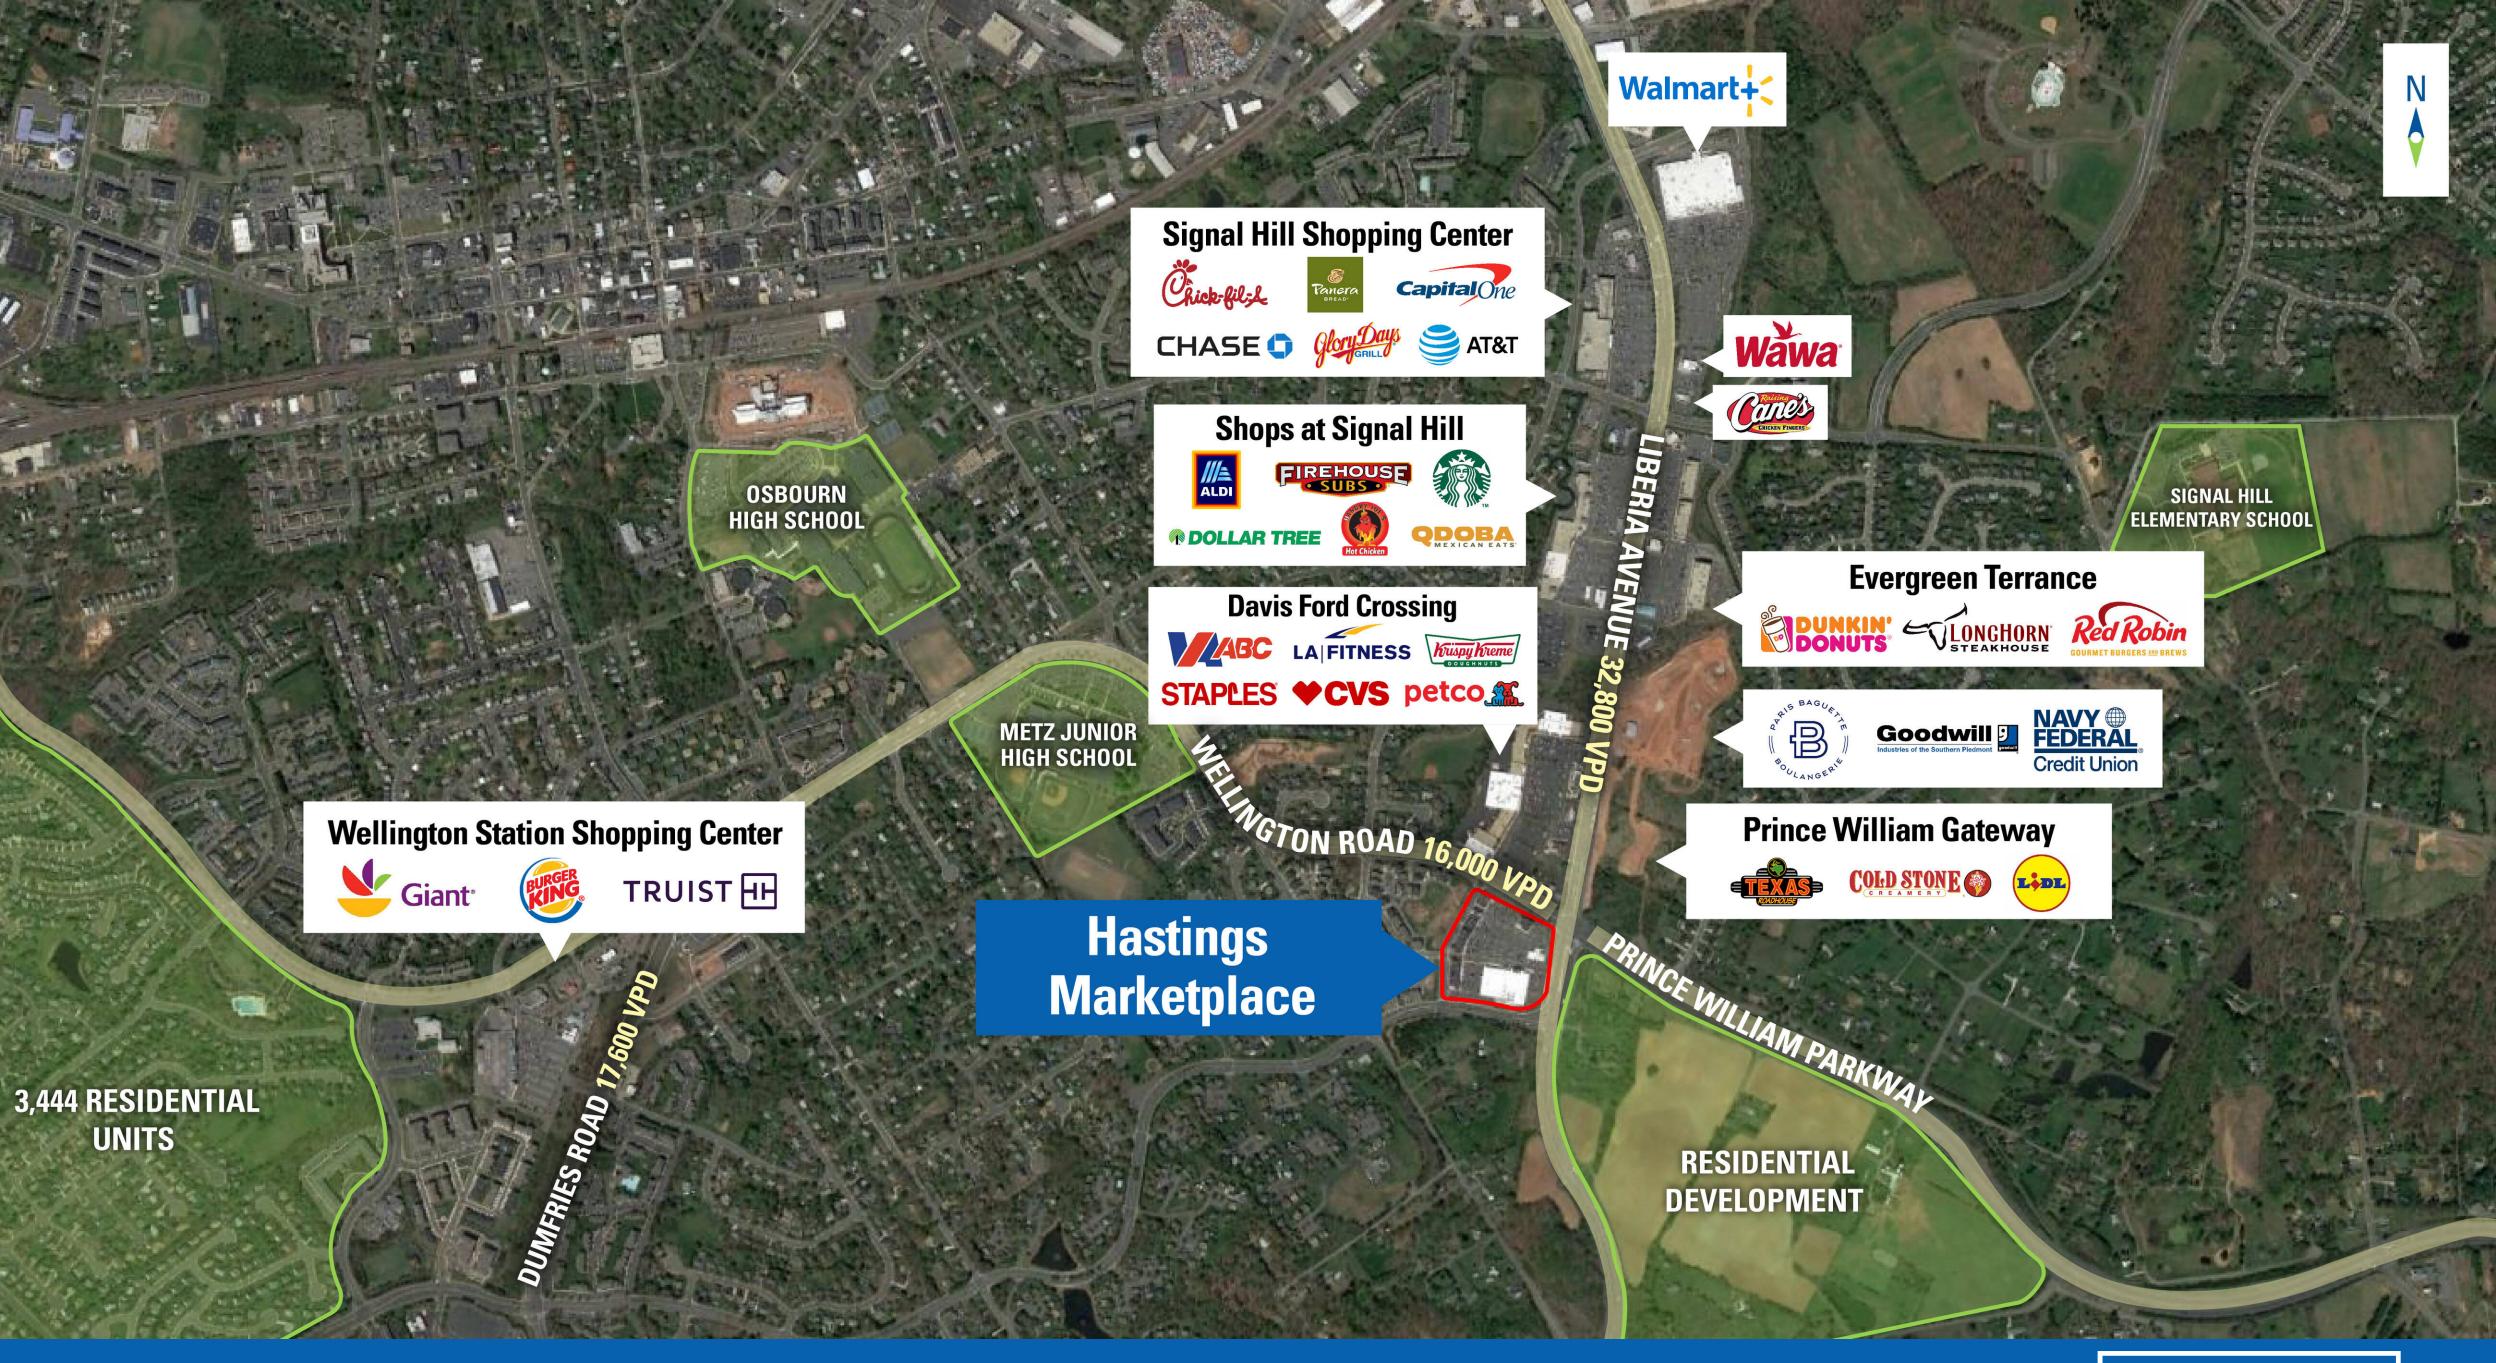

inia

- 92,896 SF shopping center located in the heart of a growing residential market in Manassas
- Situated at the intersection of Prince William Parkway and Liberia Avenue
- Benefits from high household incomes and strong traffic counts surrounding the site







#### **2025 Demographics**

|                     | 1 mi.                    | 3 mi.     | 5 mi.     |  |
|---------------------|--------------------------|-----------|-----------|--|
| Population          | 13,660                   | 82,672    | 138,630   |  |
| Daytime Population  | 5,106                    | 32,839    | 51,130    |  |
| Household<br>Income | \$106,976                | \$114,679 | \$109,175 |  |
| Traffic Counts      | 32,800 on Liberia Avenue |           |           |  |

#### **Co-Tenants**

















### Site Plan

Fully Leased

Space Available



## **Tenant List**

| Space # | Sq. Ft. | Tenant                      |
|---------|---------|-----------------------------|
| 1       | 56,000  | Harris Teeter               |
| 2       | 1,355   | Papa Johns                  |
| 3       | 1,318   | Essence Nails               |
| 4       | 1,653   | Hair Cuttery                |
| 5       | 2,200   | Manassas Fit Body Boot Camp |
| 6       | 1,990   | Smileworks                  |

| Sq. Ft. | Tenant                                  |
|---------|-----------------------------------------|
| 3,031   | AD Krav Maga                            |
| 3,300   | Massage Envy                            |
| 2,019   | Sweet Frog Frozen Yogurt                |
| 425     | Hastings Seamstress