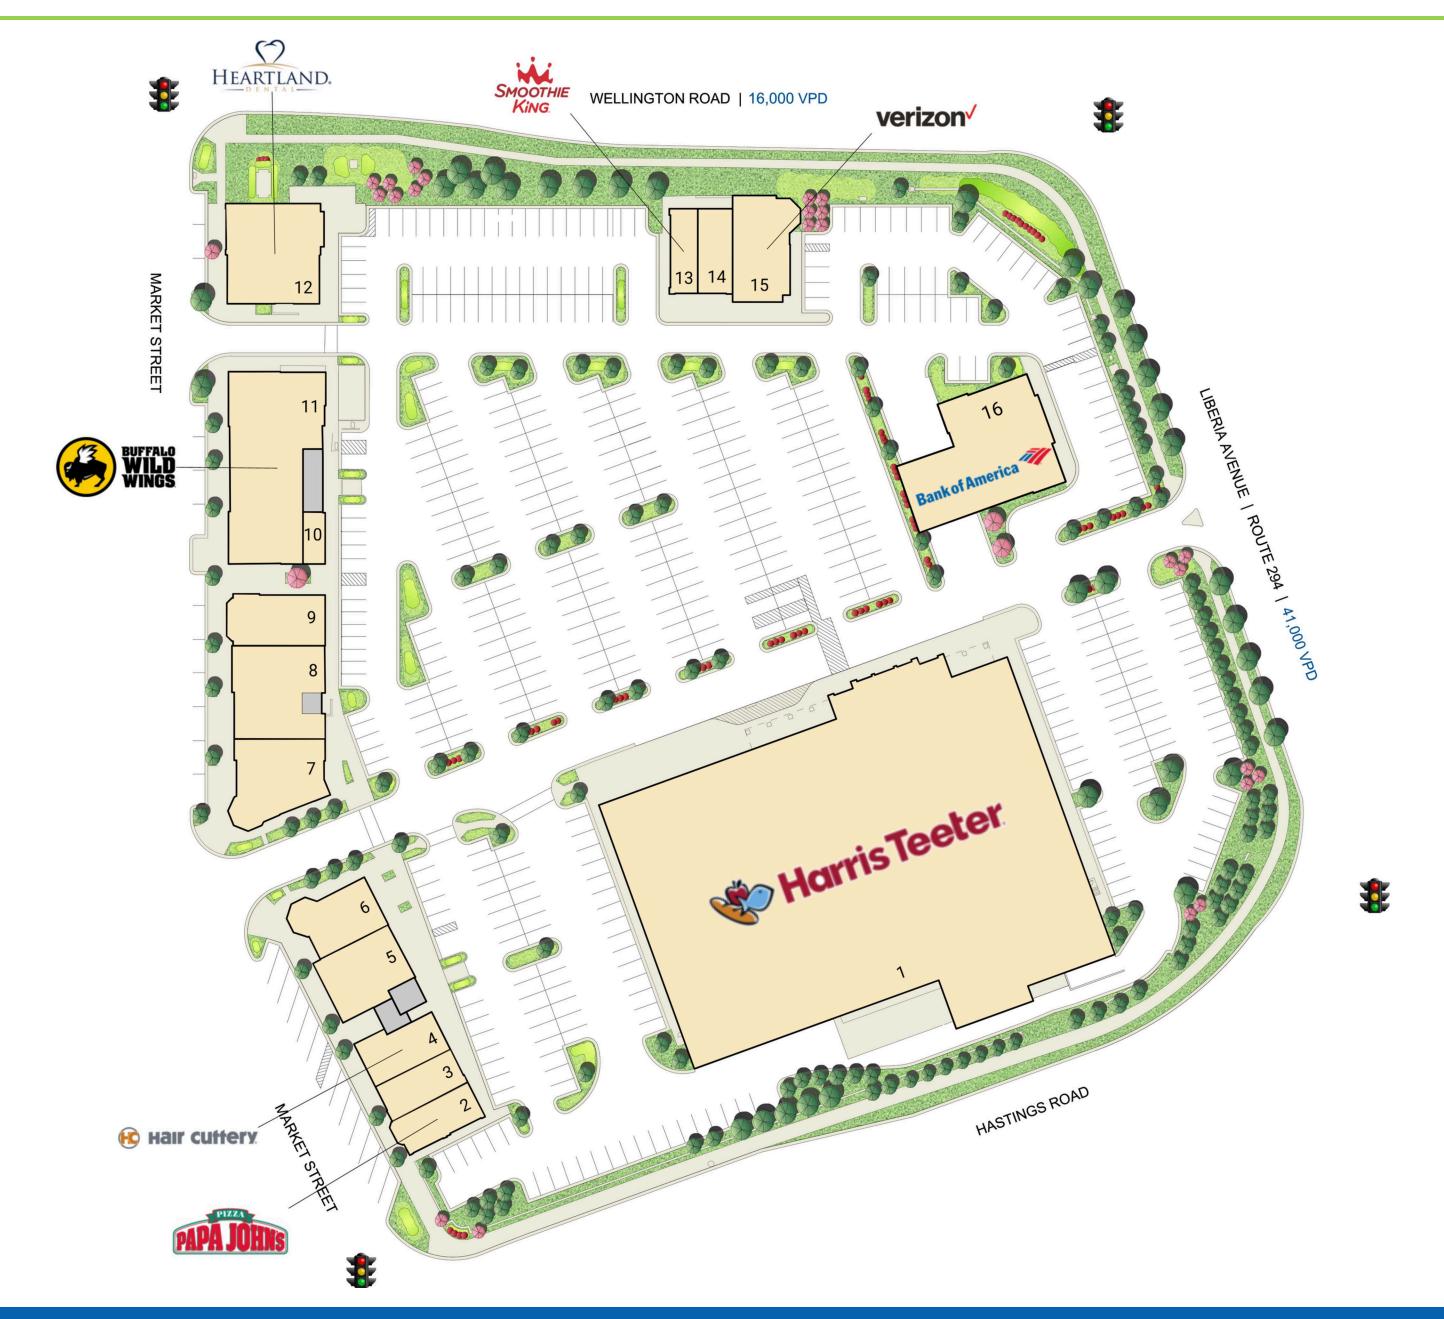

### Site Plan

Fully Leased

Space Available

## **Tenant List**

| Space # | Sq. Ft. | Tenant                      |
|---------|---------|-----------------------------|
| 1       | 56,000  | Harris Teeter               |
| 2       | 1,355   | Papa Johns                  |
| 3       | 1,318   | Essence Nails               |
| 4       | 1,653   | Hair Cuttery                |
| 5       | 2,200   | Manassas Fit Body Boot Camp |
| 6       | 1,990   | Smileworks                  |

| Sq. Ft. | Tenant                                  |
|---------|-----------------------------------------|
| 3,031   | AD Krav Maga                            |
| 3,300   | Massage Envy                            |
| 2,019   | Sweet Frog Frozen Yogurt                |
| 425     | Hastings Seamstress                     |
| 6,577   | Buffalo Wild Wings                      |
| 3,855   | Heartland Dental                        |
|         | 3,031<br>3,300<br>2,019<br>425<br>6,577 |

| Space # | Sq. Ft. | Tenant           |
|---------|---------|------------------|
| 13      | 1,091   | Smoothie King    |
| 14      | 1,086   | Naz's Halal      |
| 15      | 2,532   | Verizon Wireless |
| 16      | 4,615   | Bank of America  |