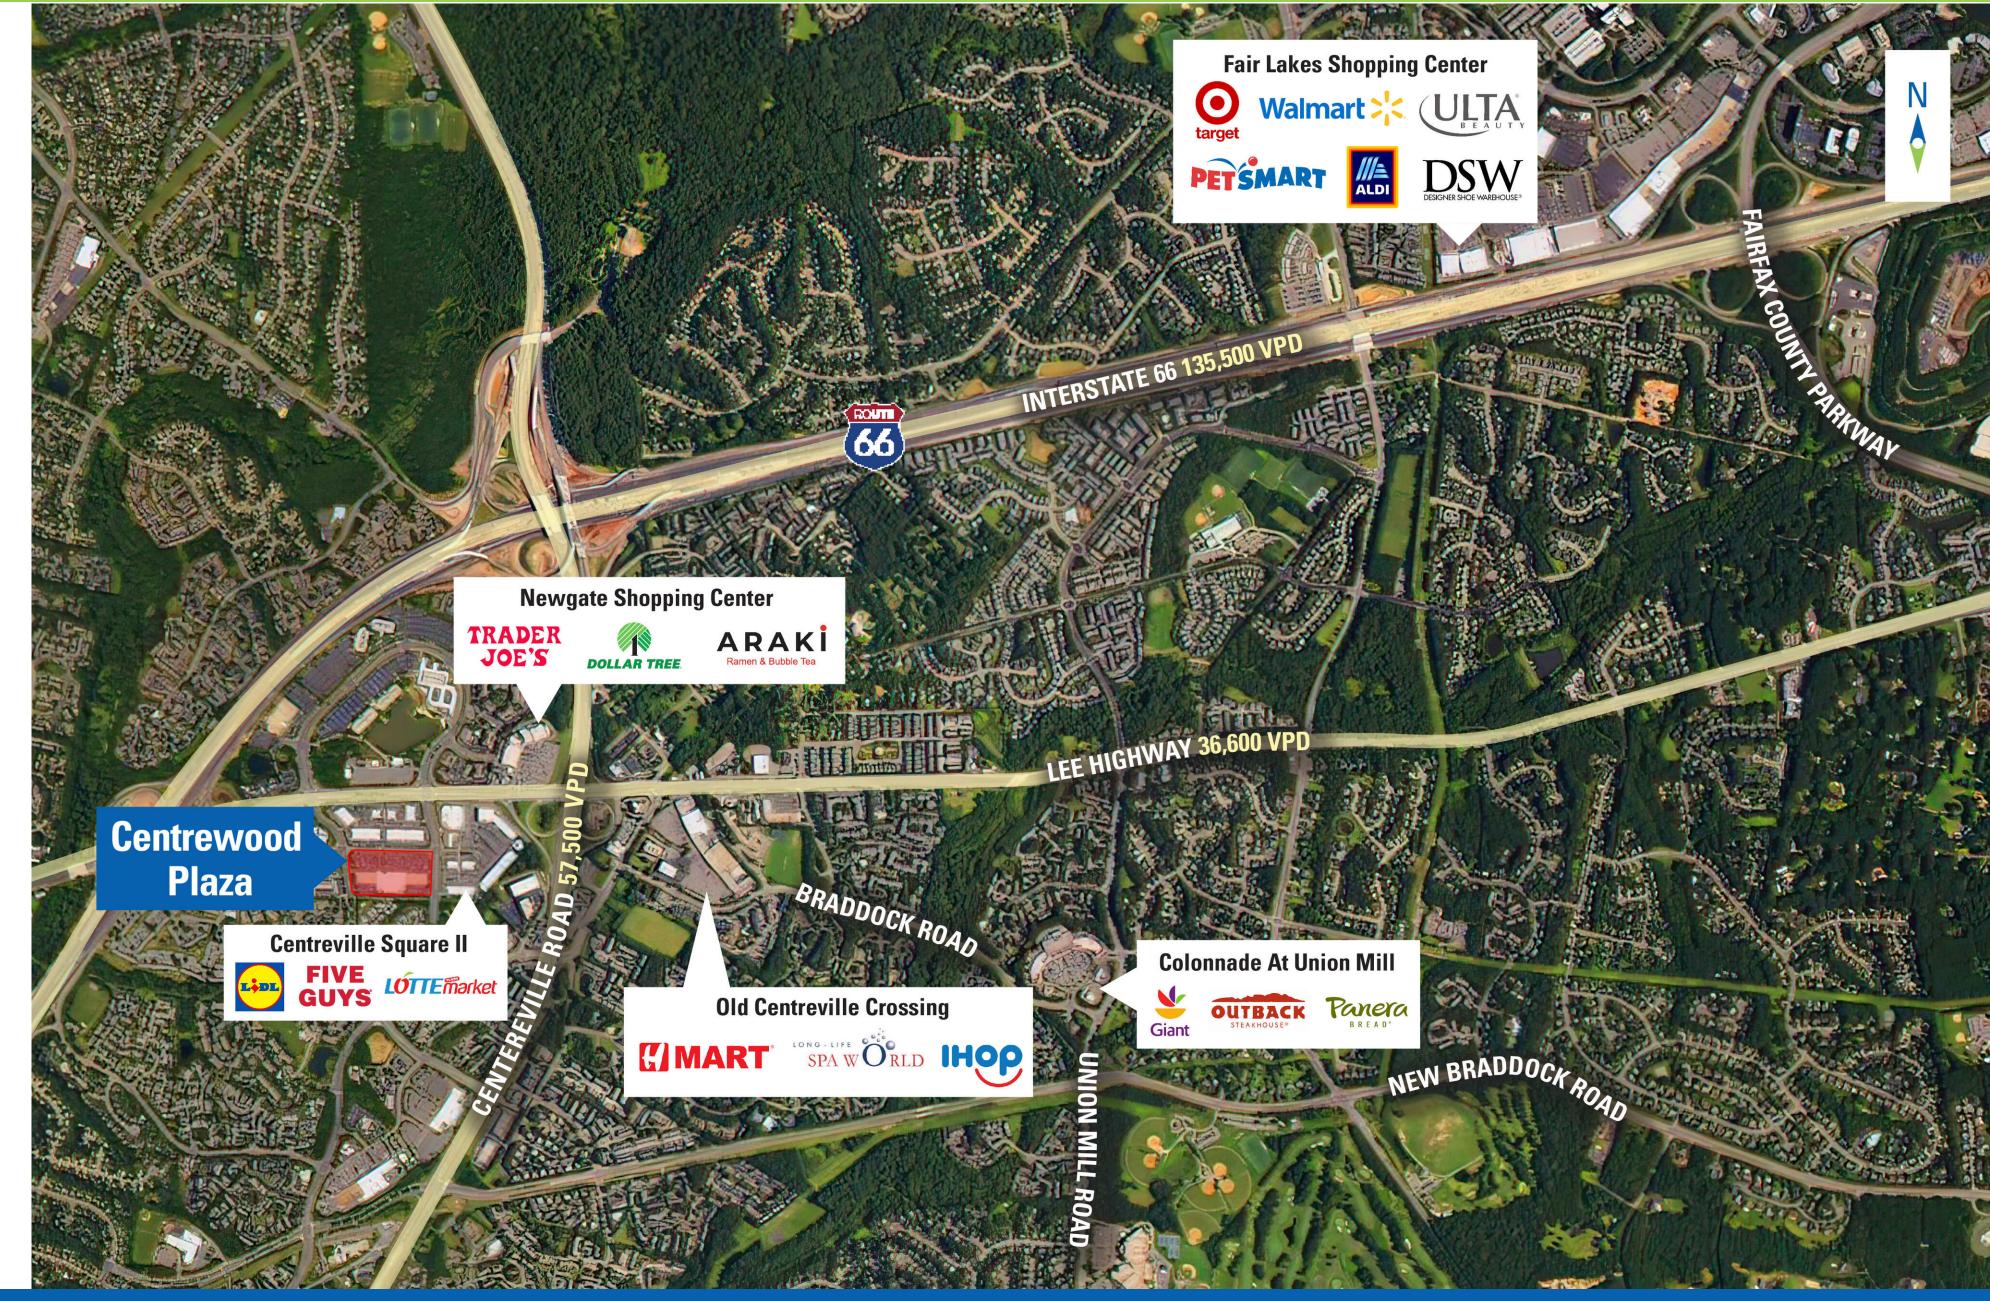

#### Virginia

- In the heart of Centreville near Routes 28 and 29
- High occupancy rate with low turnover
- Diverse tenant mix, including Giant, Starbucks, Ciao Osteria, Citi Bank and Mezeh
- Dense residential population of over 213,000 within 5 miles

### **2025 Demographics**

|                     | 1 mi.              | 3 mi.     | 5 mi.     |
|---------------------|--------------------|-----------|-----------|
| Population          | 29,615             | 91,870    | 213,721   |
| Daytime Population  | 4,786              | 31,295    | 200,693   |
| Household<br>Income | \$126,012          | \$171,331 | \$156,512 |
| Traffic Counts      | 36,600 on Route 29 |           |           |