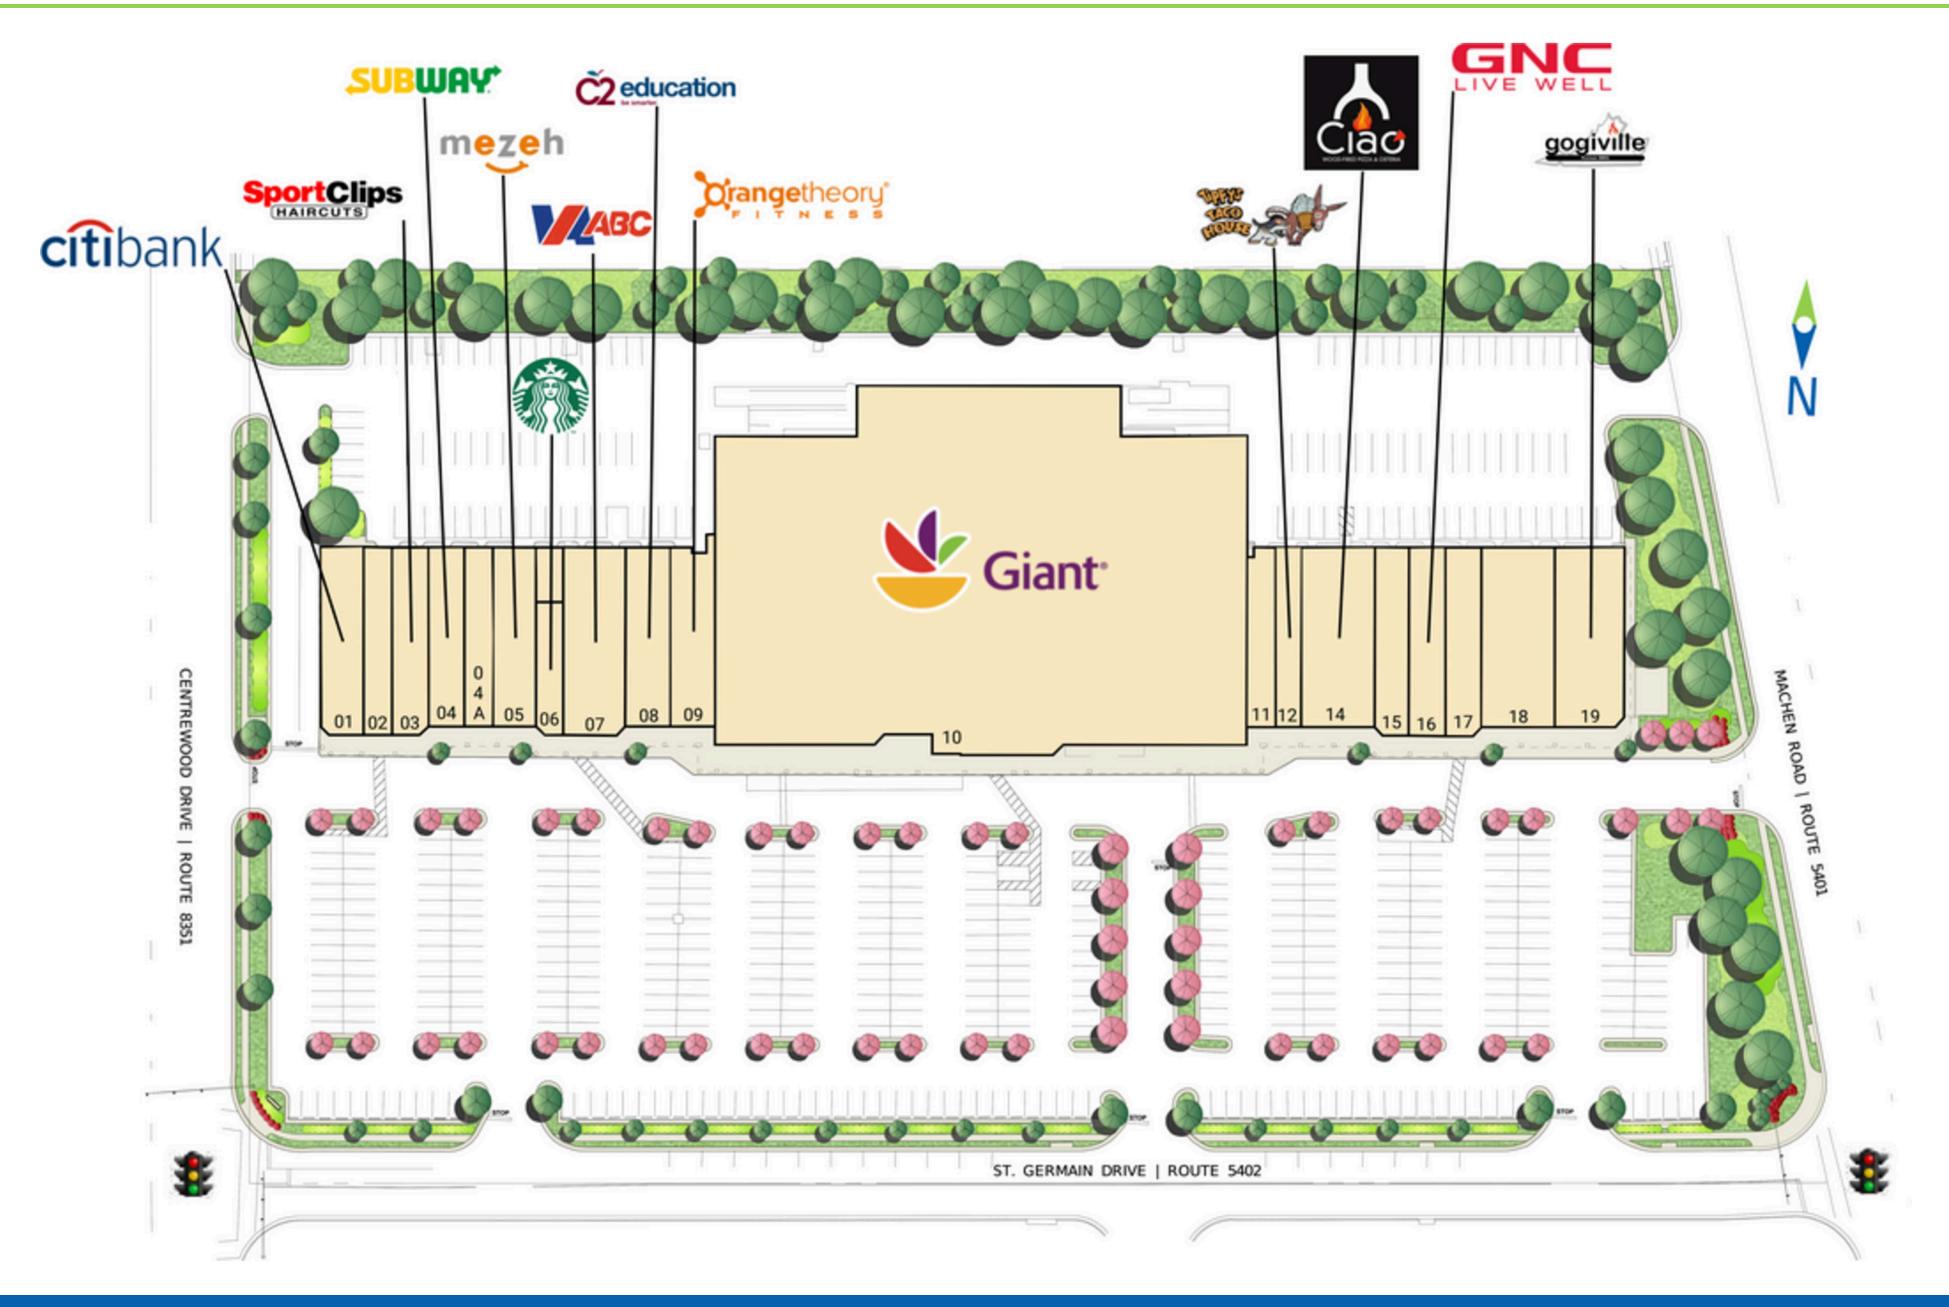

## **Site Plan**

Fully Leased

Space Available

# **Tenant List**

| Space # | Sq. Ft. | Tenant                     |
|---------|---------|----------------------------|
| 01      | 3,138   | Citibank                   |
| 02      | 1,575   | Centreville Brite Cleaners |
| 03      | 1,563   | Sport Clips                |
| 04      | 1,977   | Subway                     |
| 04A     | 1,550   | Myung-Ga Deli              |
| 05      | 2,422   | Mezeh                      |
| 06      | 1,300   | Starbucks                  |
|         |         |                            |

| Space # | Sq. Ft. | Tenant               |
|---------|---------|----------------------|
| 06A     | 788     | Storage              |
| 07      | 3,138   | Virginia ABC         |
| 08      | 2,016   | C2 Education         |
| 09      | 2,760   | Orangetheory Fitness |
| 10      | 55,330  | Giant                |
| 11      | 1,583   | CC Salon             |
| 12      | 1,500   | Tippy's Taco         |
| •       |         |                      |

| Sq. Ft. | Tenant                                    |
|---------|-------------------------------------------|
| 4,000   | Ciao Osteria                              |
| 2,088   | Angelic Spa & Nails                       |
| 1,575   | GNC                                       |
| 2,613   | BBQ Chicken and Beer                      |
| 4,000   | Lab no.1                                  |
| 4,000   | gogiville                                 |
|         | 4,000<br>2,088<br>1,575<br>2,613<br>4,000 |