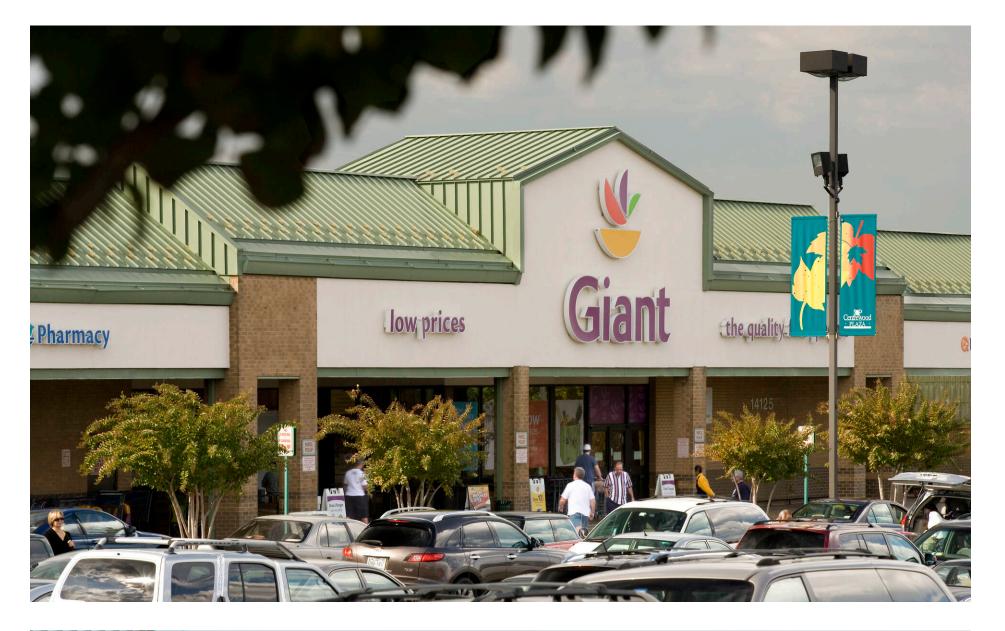

#### Virginia

- In the heart of Centreville near Routes 28 and 29
- High occupancy rate with low turnover
- Diverse tenant mix, including Giant, Starbucks, Ciao Osteria, Citi Bank and Mezeh
- Dense residential population of over 213,000 within 5 miles

#### **Co-Tenants**