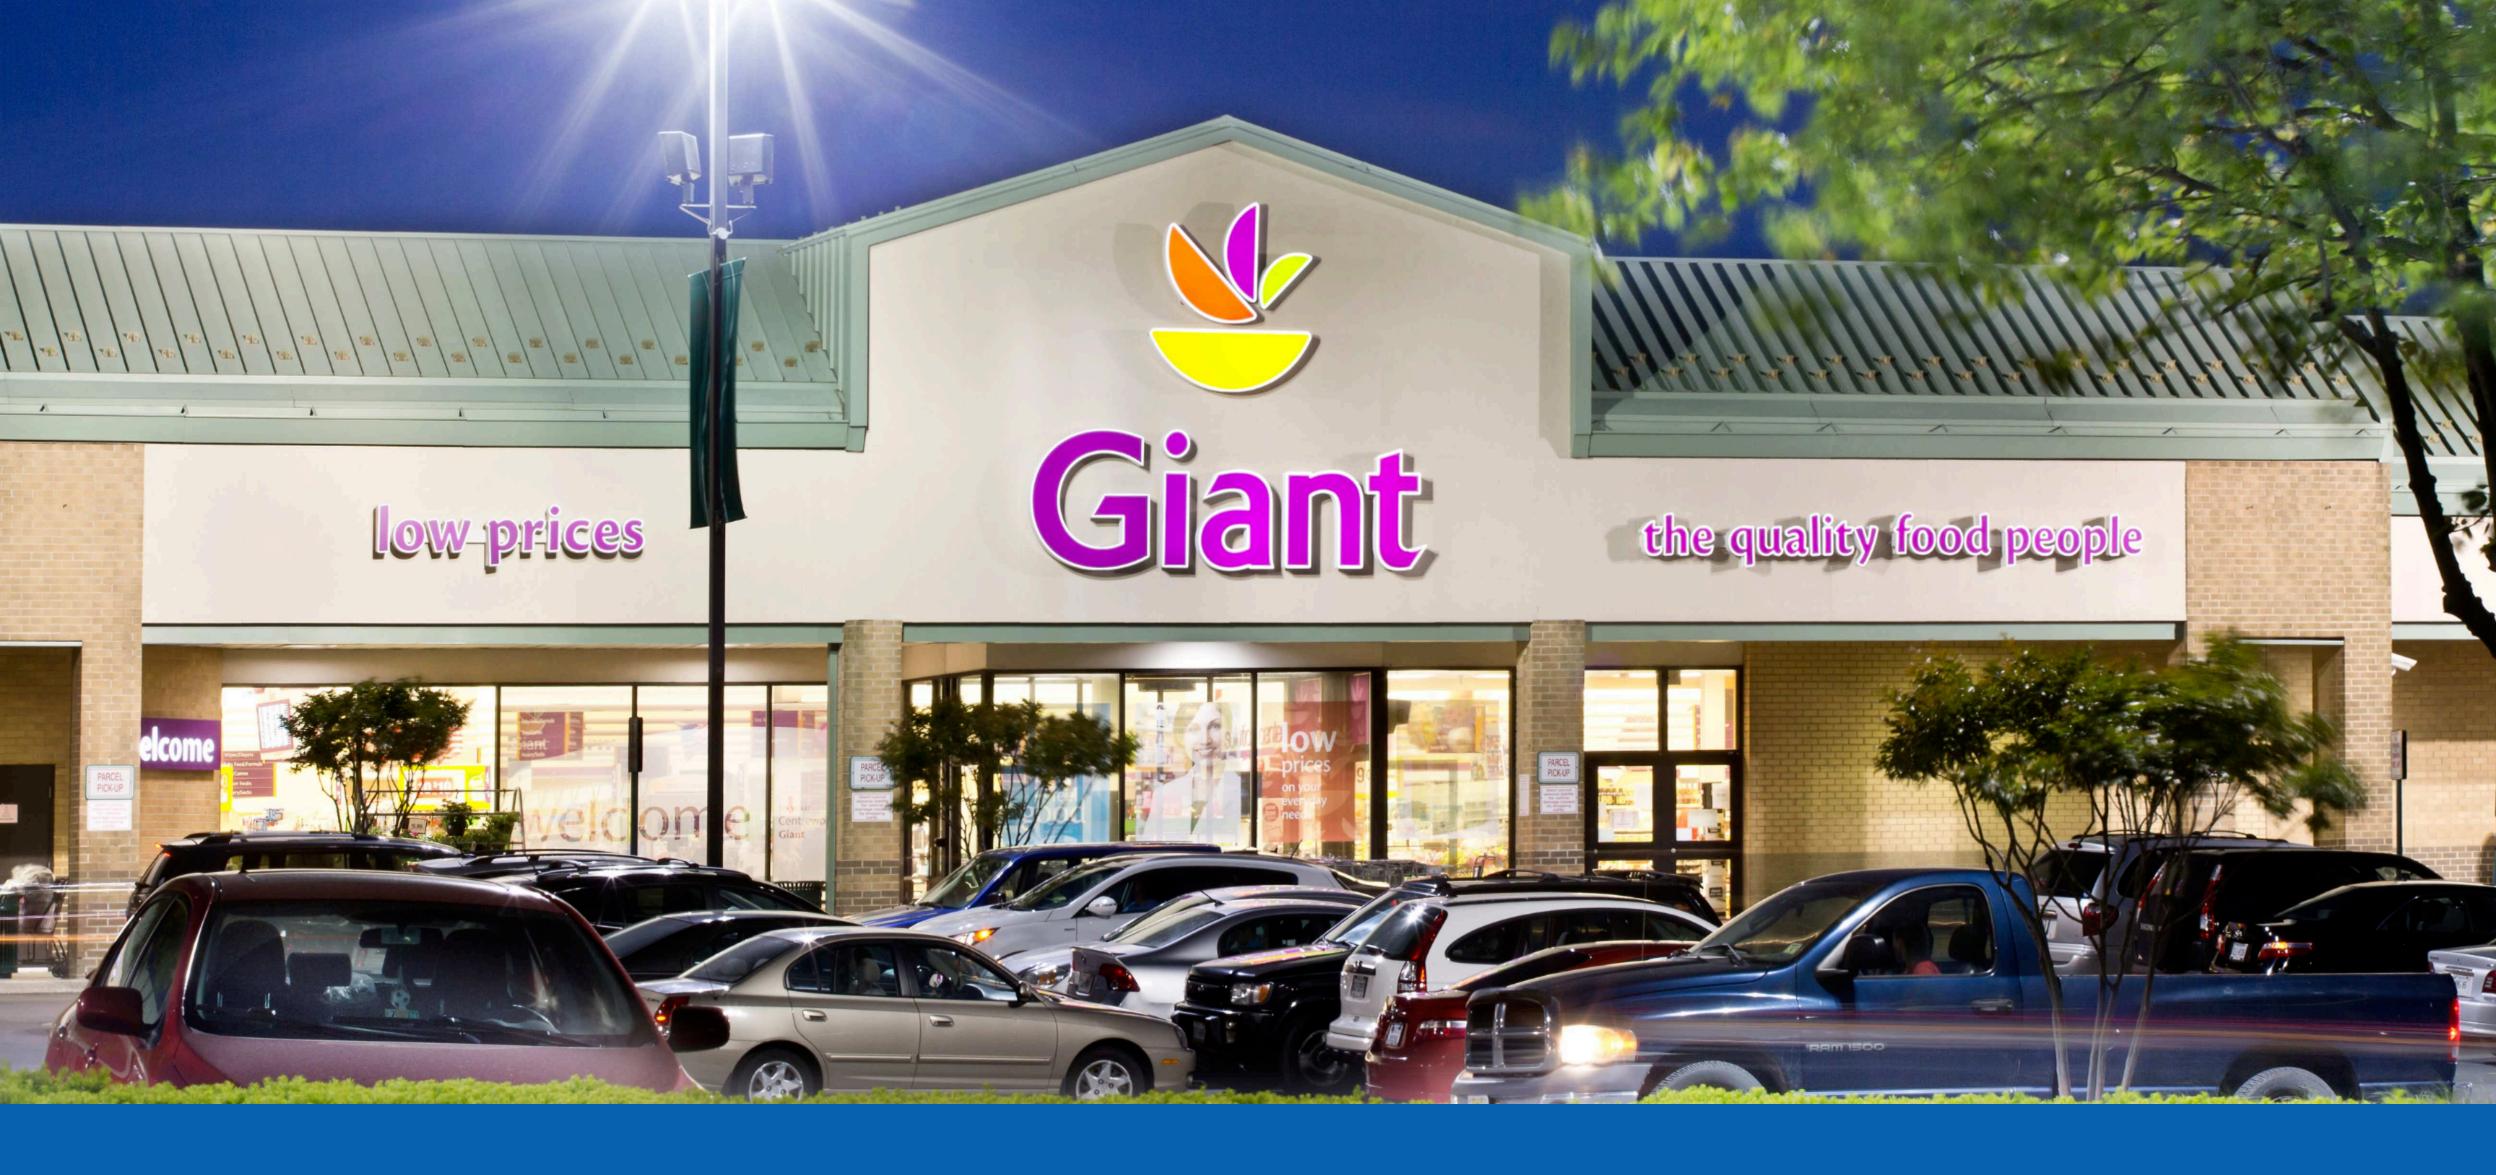

**Centrewood Plaza** 

Centreville, VA

Fully Leased

#### Virginia

- In the heart of Centreville near Routes 28 and 29
- High occupancy rate with low turnover
- Diverse tenant mix, including Giant, Starbucks, Ciao Osteria, Citi Bank and Mezeh
- Dense residential population of over 213,000 within 5 miles