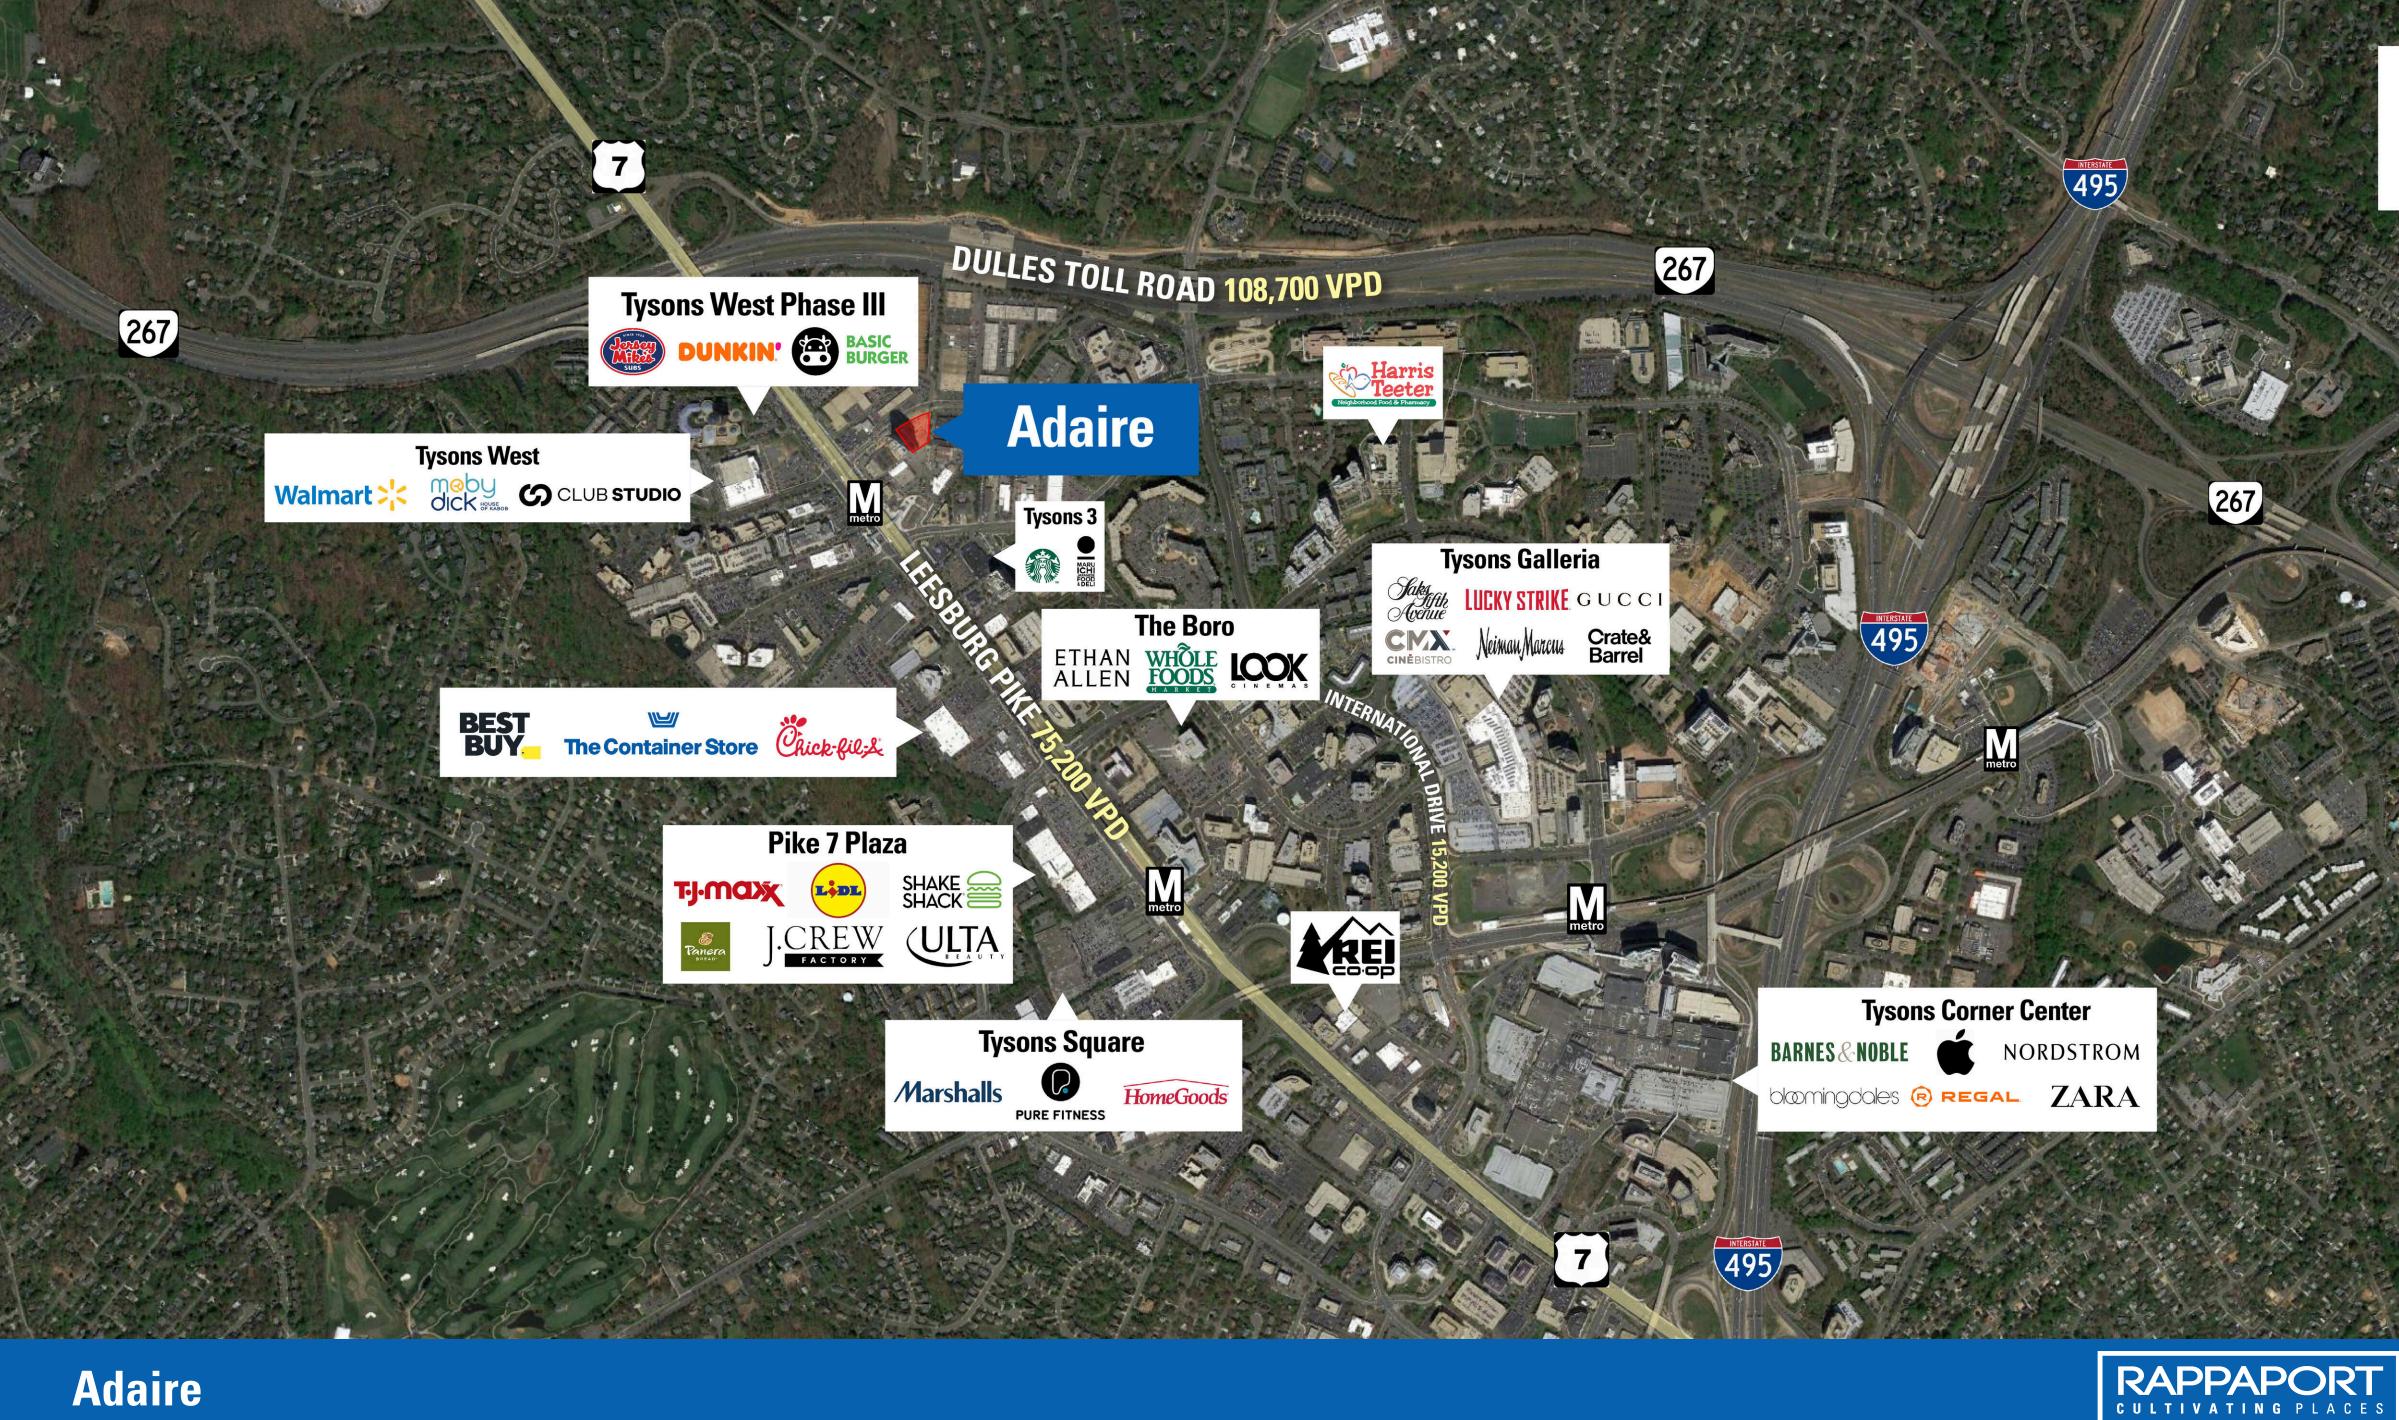

#### **Area Retailers**

## **McLean** Virginia

- Corner street front retail space in a 400-unit high-rise located in developing Tysons, with one of the largest retail concentrations in the region
- Highly accessible to Route 7 and Spring Hill Metro and great visibility from the Dulles Toll Road
- Located in the heart of Tysons' transformation into a vibrant, high-density center projected to support 100,000 residents and 200,000 jobs by 2050