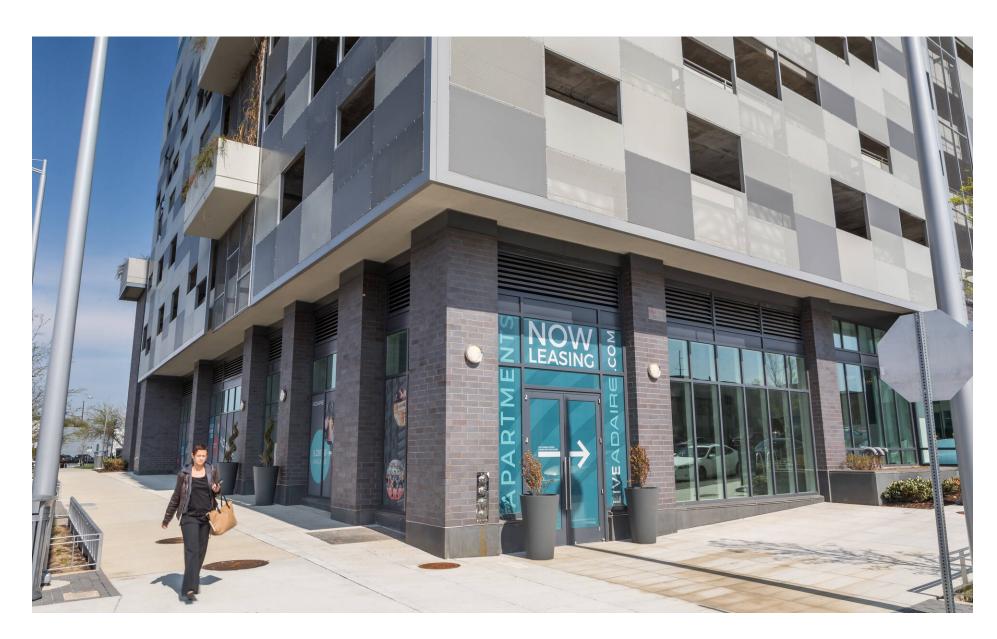

Adaire McLean, VA

1,442 SF available

## **McLean** Virginia

- Corner street front retail space in a 400-unit high-rise located in developing Tysons, with one of the largest retail concentrations in the region
- Highly accessible to Route 7 and Spring Hill Metro and great visibility from the Dulles Toll Road
- Located in the heart of Tysons' transformation into a vibrant, high-density center projected to support 100,000 residents and 200,000 jobs by 2050

#### Adaire

| Space # | Sq. Ft. | Tenant                 |
|---------|---------|------------------------|
| 1       | 1,442   | Available              |
| 2       | -       | Club Pilates           |
| 3       | -       | Potbelly Sandwich Shop |