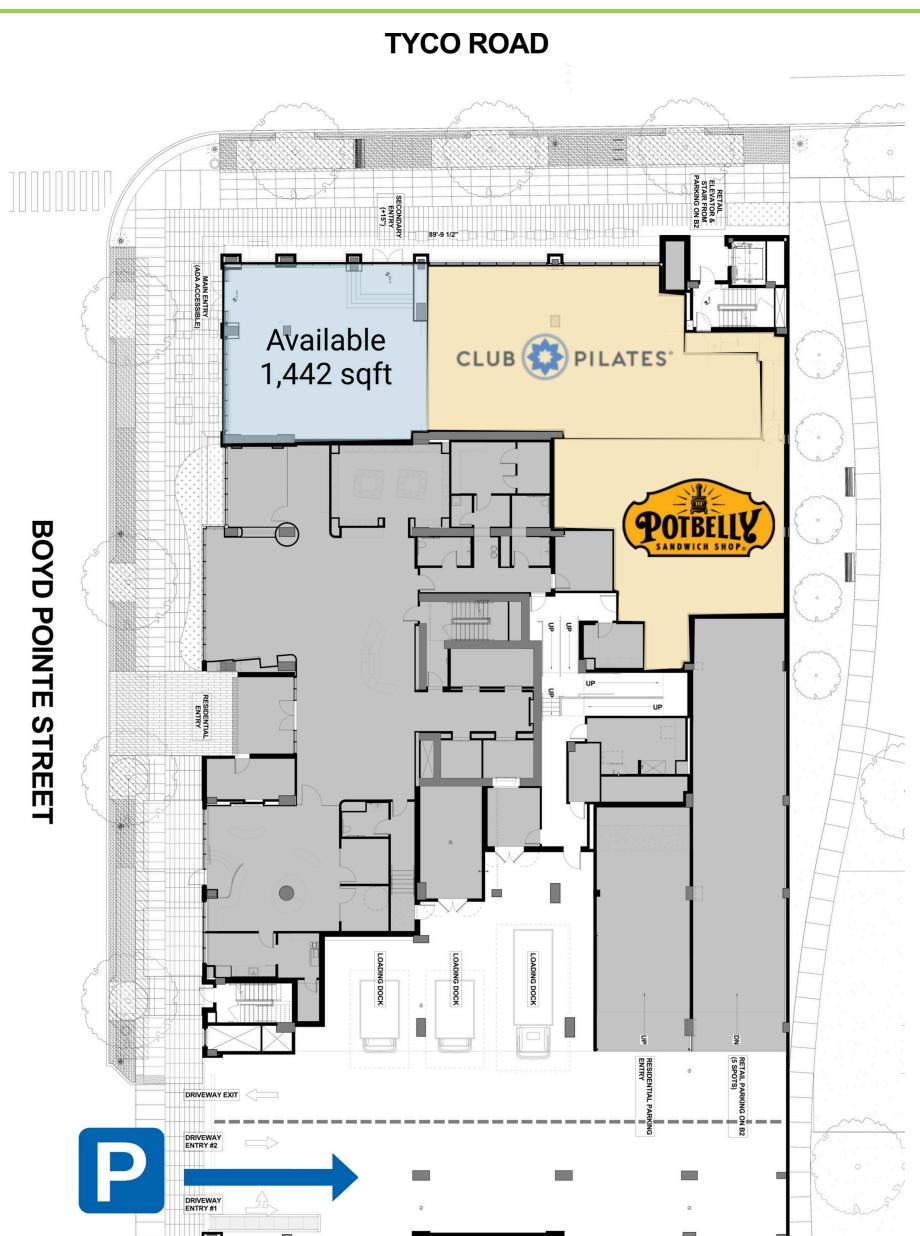

#### Adaire

| Space # | Sq. Ft. | Tenant                 |
|---------|---------|------------------------|
| 1       | 1,442   | Available              |
| 2       | -       | Club Pilates           |
| 3       | -       | Potbelly Sandwich Shop |