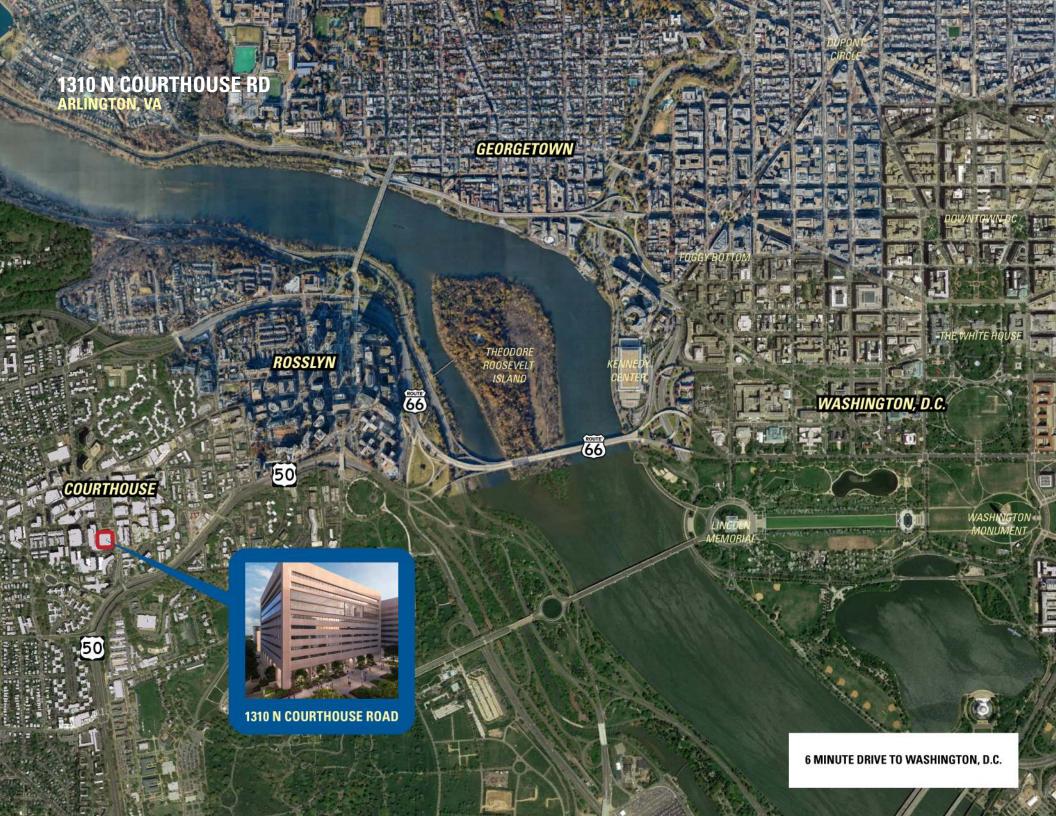

ommunities, attracting the young professional population in the immediate area who primarily walk to work
- I Unparalleled access off Rt. 50 with 53,000 VPD
- I 669 covered parking spaces with a ratio of 1.8/1,000 SF
- High ceilings with 40

#### **DEMOGRAPHICS 2024**

|          |                       | .5 MILE            | 1 MILE    | 3 MILES   |
|----------|-----------------------|--------------------|-----------|-----------|
| ŤŤ       | POPULATION            | 20,456             | 47,215    | 269,873   |
|          | DAYTIME<br>POPULATION | 16,121             | 45,325    | 393,344   |
| \$       | HOUSEHOLD<br>INCOME   | \$149,118          | \$153,543 | \$152,704 |
| <u>~</u> | TRAFFIC COUNTS        | 53,000 on Route 50 |           |           |

#### **AREA RETAILERS**















**SITE PLAN** 

## 1310 N COURTHOUSE RD | ARLINGTON, VA





### 1310 N COURTHOUSE RD, ARLINGTON, VA

Pat O'Meara | pomeara@rappaportco.com | 571.382.1218 Kyle Gamber | kgamber@rappaportco.com | 571.382.1216 rappaportco.com