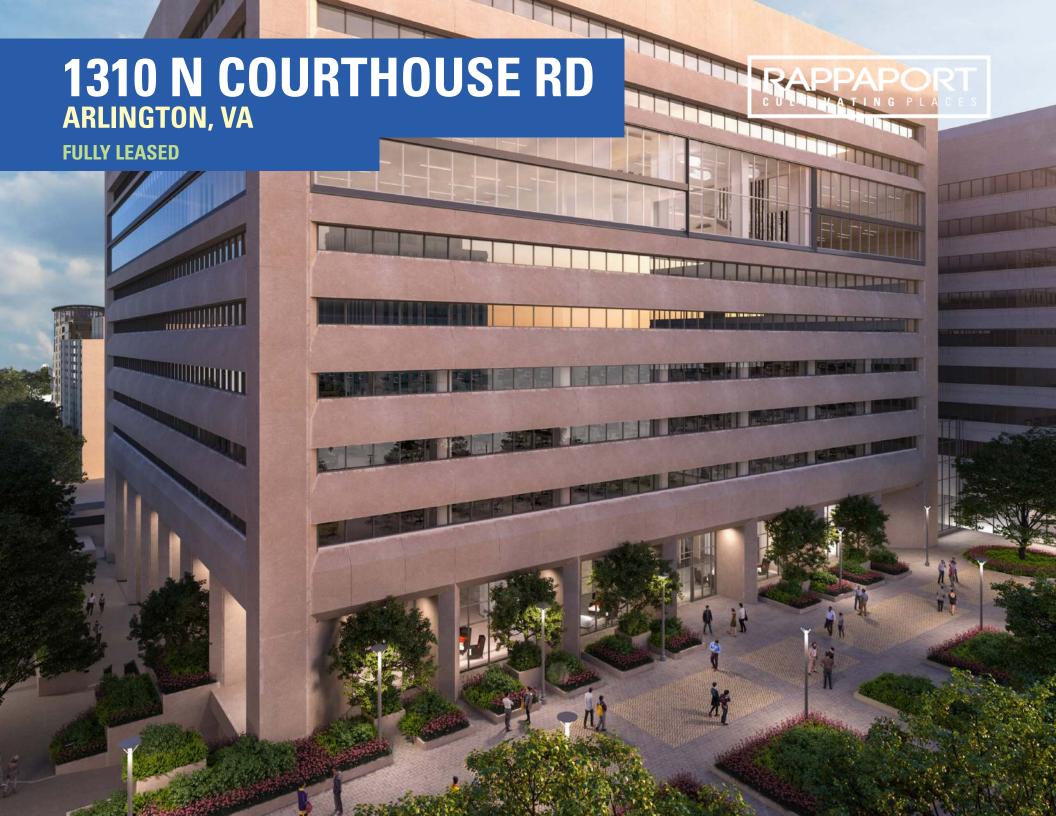

# 1310 N COURTHOUSE RD ARLINGTON, VA

- I Formerly a Gold's Gym, this streetfront fitness space is ideally located in the heart of Arlington
- I Deemed "America's Fittest City" by the American College of Sports Medicine\* in 2018
- I Steps from the Courthouse Metro station and multiple apartment communities, attracting the young professional population in the immediate area who primarily walk to work
- I Unparalleled access off Rt. 50 with 53,000 VPD
- I 669 covered parking spaces with a ratio of 1.8/1,000 SF
- High ceilings with 40