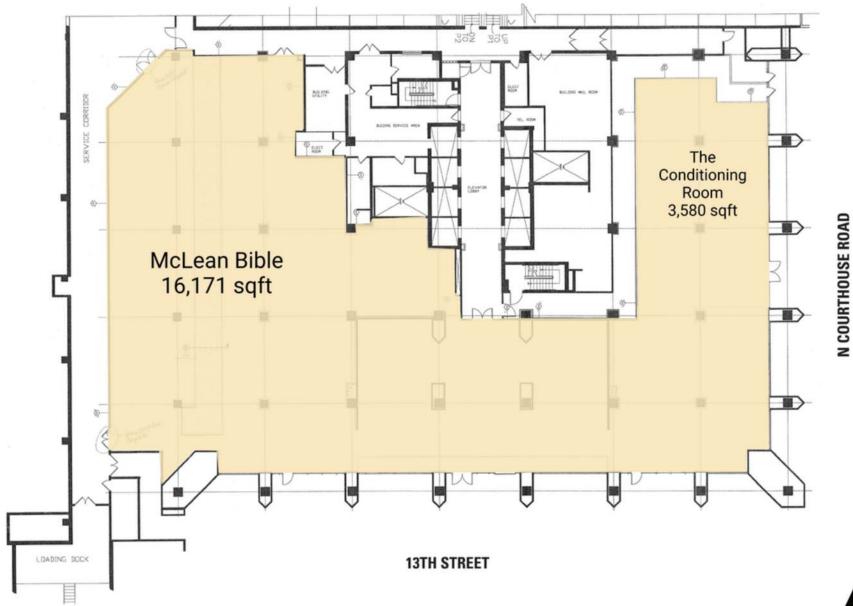

the immediate area who primarily walk to work
- I Unparalleled access off Rt. 50 with 53,000 VPD
- I 669 covered parking spaces with a ratio of 1.8/1,000 SF
- High ceilings with 40

#### **DEMOGRAPHICS 2024**

|          |                       | .5 MILE            | 1 MILE    | 3 MILES   |
|----------|-----------------------|--------------------|-----------|-----------|
| ŤŤ       | POPULATION            | 20,456             | 47,215    | 269,873   |
|          | DAYTIME<br>POPULATION | 16,121             | 45,325    | 393,344   |
| \$       | HOUSEHOLD<br>INCOME   | \$149,118          | \$153,543 | \$152,704 |
| <u>~</u> | TRAFFIC COUNTS        | 53,000 on Route 50 |           |           |

#### **AREA RETAILERS**















**SITE PLAN** 

## 1310 N COURTHOUSE RD | ARLINGTON, VA





### 1310 N COURTHOUSE RD, ARLINGTON, VA

Pat O'Meara | pomeara@rappaportco.com | 571.382.1218 Kyle Gamber | kgamber@rappaportco.com | 571.382.1216 rappaportco.com