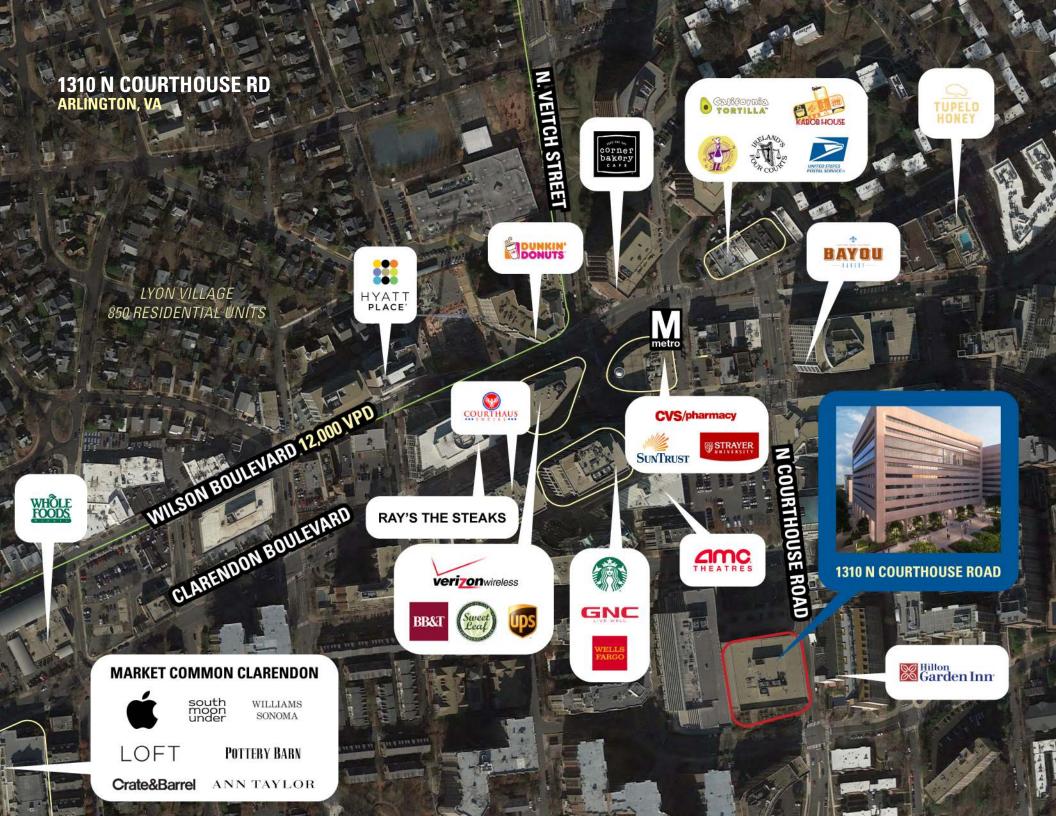

communities, attracting the young professional population in the immediate area who primarily walk to work
- I Unparalleled access off Rt. 50 with 53,000 VPD
- I 669 covered parking spaces with a ratio of 1.8/1,000 SF
- High ceilings with 40

#### **DEMOGRAPHICS 2024**

|          |                       | .5 MILE            | 1 MILE    | 3 MILES   |
|----------|-----------------------|--------------------|-----------|-----------|
| ŤŤ       | POPULATION            | 20,456             | 47,215    | 269,873   |
|          | DAYTIME<br>POPULATION | 16,121             | 45,325    | 393,344   |
| \$       | HOUSEHOLD<br>INCOME   | \$149,118          | \$153,543 | \$152,704 |
| <u>~</u> | TRAFFIC COUNTS        | 53,000 on Route 50 |           |           |

#### **AREA RETAILERS**















**SITE PLAN** 

## 1310 N COURTHOUSE RD | ARLINGTON, VA





### 1310 N COURTHOUSE RD, ARLINGTON, VA

Pat O'Meara | pomeara@rappaportco.com | 571.382.1218 Kyle Gamber | kgamber@rappaportco.com | 571.382.1216 rappaportco.com