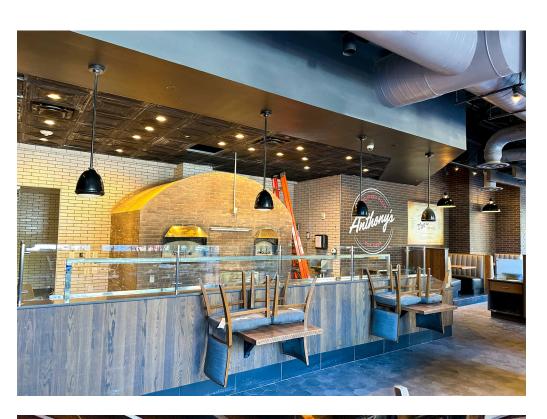

## **7776 NORFOLK AVENUE**

### **BETHESDA, MD**

- I Second-generation restaurant opportunity in the heart of downtown Bethesda
- I Located in close proximity to 785,000 SF Marriott Corporate Headquarters with over 3,000 employees
- I Adjacent retailers include Medium Rare and Starbucks