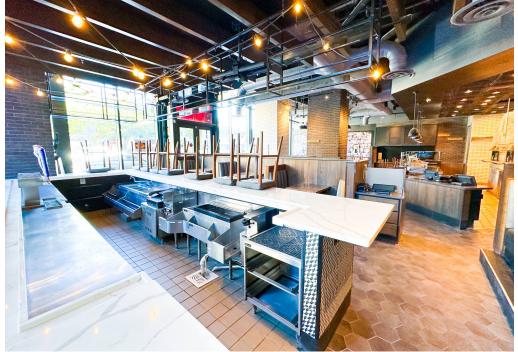

## **7776 NORFOLK AVENUE**

### **BETHESDA, MD**

- I Second-generation restaurant opportunity in the heart of downtown Bethesda
- I Located in close proximity to 785,000 SF Marriott Corporate Headquarters with over 3,000 employees
- I Adjacent retailers include Medium Rare and Starbucks