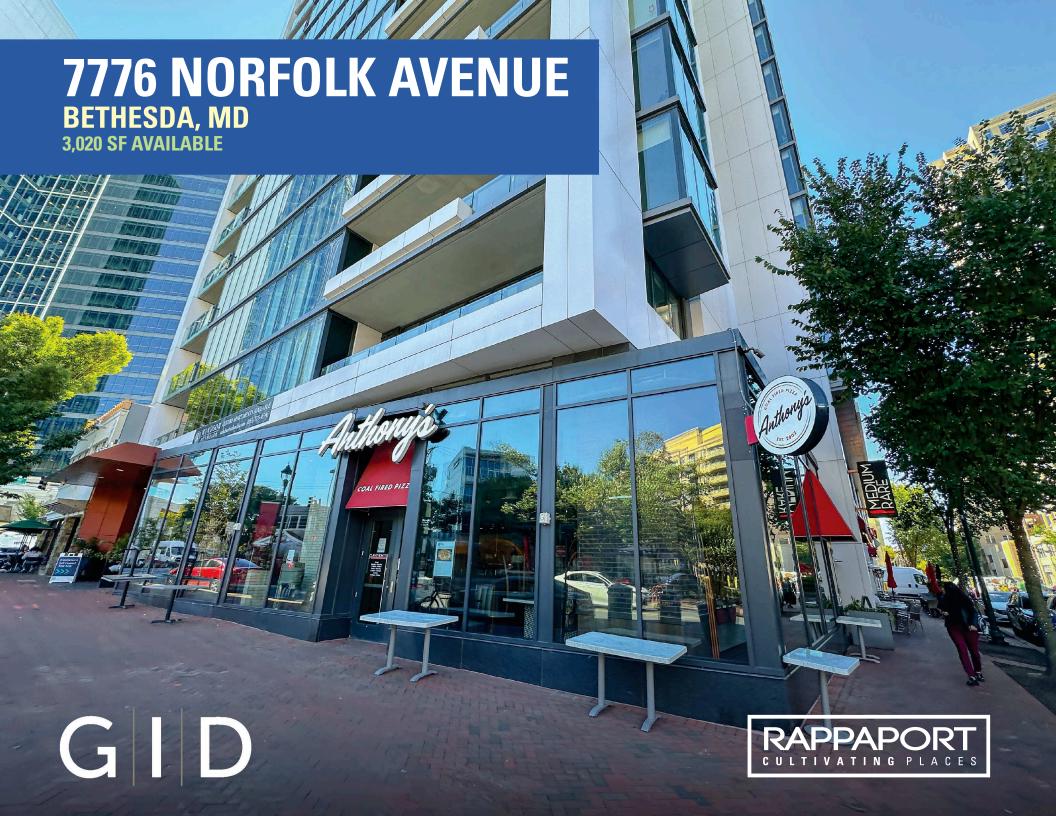

## **7776 NORFOLK AVENUE**

### **BETHESDA, MD**

- I Second-generation restaurant opportunity in the heart of downtown Bethesda
- I Located in close proximity to 785,000 SF Marriott Corporate Headquarters with over 3,000 employees
- I Adjacent retailers include Medium Rare and Starbucks

# 7776 NORFOLK AVENUE | BETHESDA, MD

3,020 SF AVAILABLE