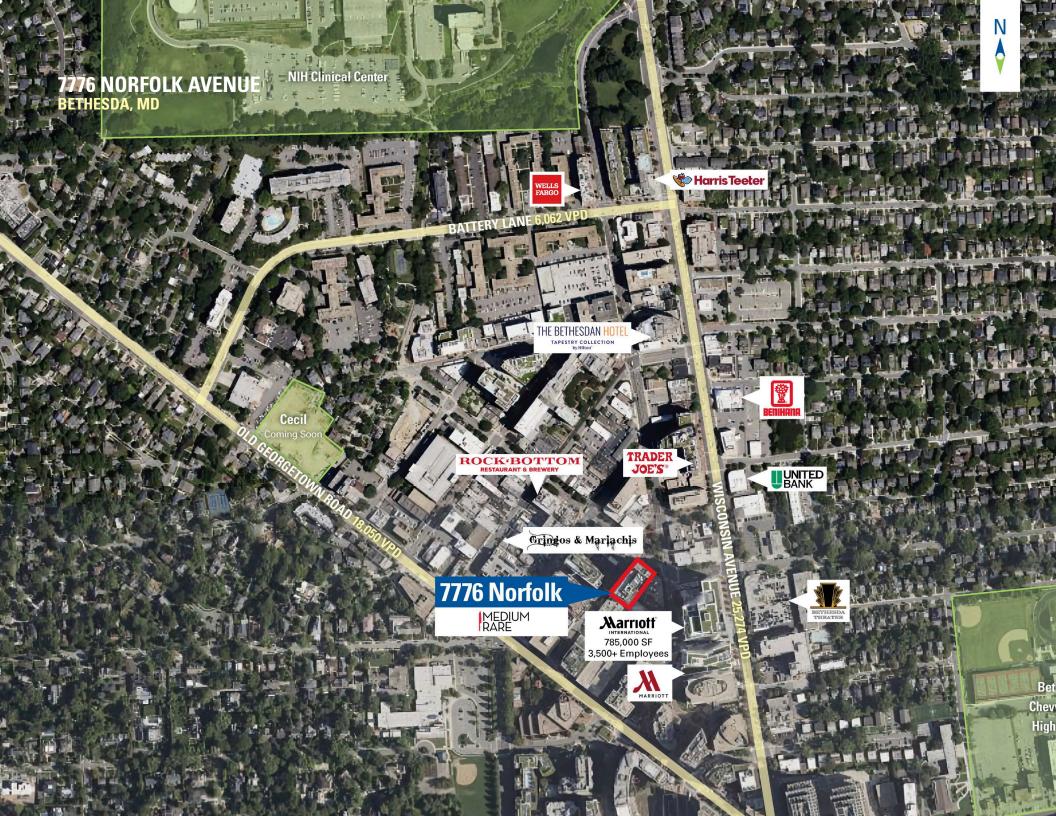

#### **DEMOGRAPHICS 2024**

|         |                               | 1 MILE                                                | 3 MILES   | 5 MILES   |
|---------|-------------------------------|-------------------------------------------------------|-----------|-----------|
|         | POPULATION                    | 27,907                                                | 158,784   | 461,613   |
|         | DAYTIME<br>POPULATION         | 40,010                                                | 111,413   | 245,348   |
| \$      | MEDIAN<br>HOUSEHOLD<br>INCOME | \$149,251                                             | \$173,587 | \$139,266 |
| <u></u> | TRAFFIC COUNTS                | 43,324 on Old Georgetown Road and<br>Wisconsin Avenue |           |           |

#### **CO-TENANTS**

# **SITE PLAN**