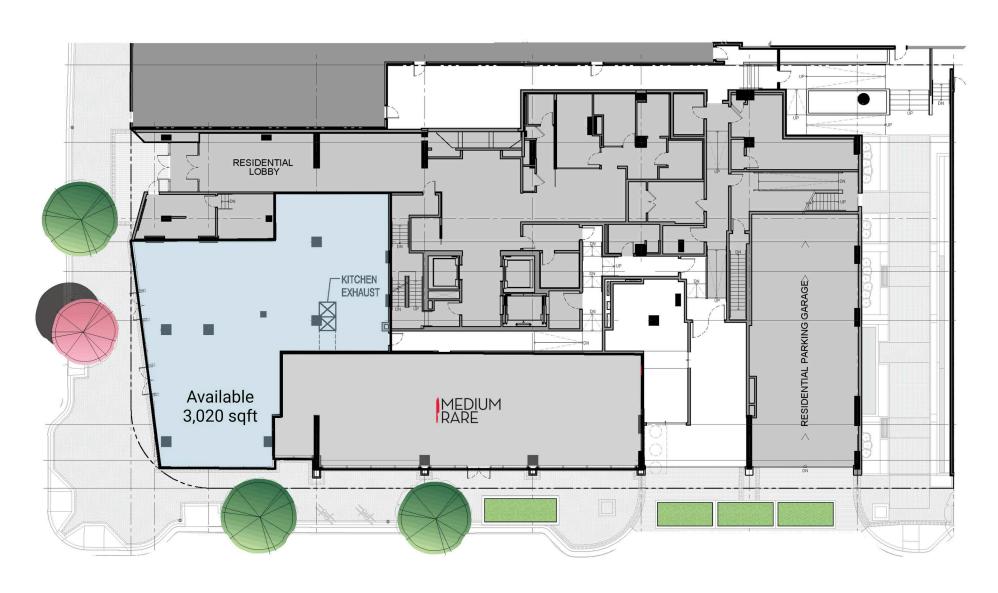

| 3 MILES   | 5 MILES   |
|---------|-------------------------------|-------------------------------------------------------|-----------|-----------|
|         | POPULATION                    | 27,907                                                | 158,784   | 461,613   |
|         | DAYTIME<br>POPULATION         | 40,010                                                | 111,413   | 245,348   |
| \$      | MEDIAN<br>HOUSEHOLD<br>INCOME | \$149,251                                             | \$173,587 | \$139,266 |
| <u></u> | TRAFFIC COUNTS                | 43,324 on Old Georgetown Road and<br>Wisconsin Avenue |           |           |

#### **CO-TENANTS**

















# **SITE PLAN**

# 7776 NORFOLK AVENUE | BETHESDA, MD

3,020 SF AVAILABLE







## 7776 NORFOLK AVENUE | WINDSOR, BETHESDA, MD

Christian Kingston | ckingston@rappaportco.com | 571.382.1255 Chris Pamboukian | cpamboukian@rappaportco.com | 571.382.1217 rappaportco.com