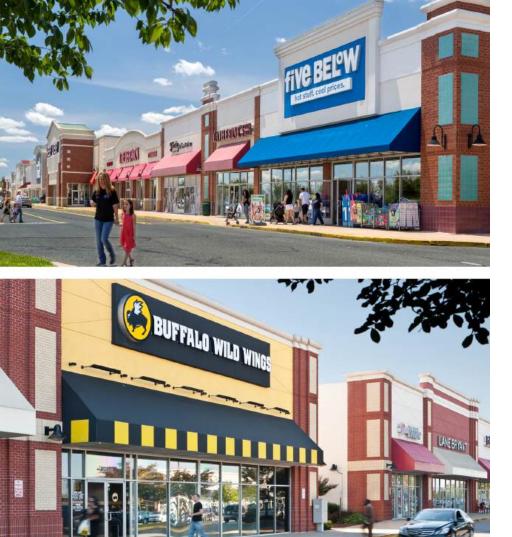

### Located in Fredericksburg, Virginia, Central Park is a 2.5 million-square-foot power center, featuring some of the nation's most prominent retailers,

a wide variety of restaurants and services, as well as hotel, office and entertainment uses. Retailers include Hobby Lobby, Target, Walmart, Ann Taylor Loft, DSW Shoes, Talbot's, Best Buy, Kohl's, Old Navy, Lowes, Total Wine, Five Below, Party City and Barnes & Noble.

With easy access from both Washington, D.C. and Richmond, Central Park attracts shoppers from a wide trade are. The immediate trade area draws from the Fredericksburg market and six surrounding counties. Many of the visitors staying at the 36 area hotels make Central Park a part of their travel itinerary.