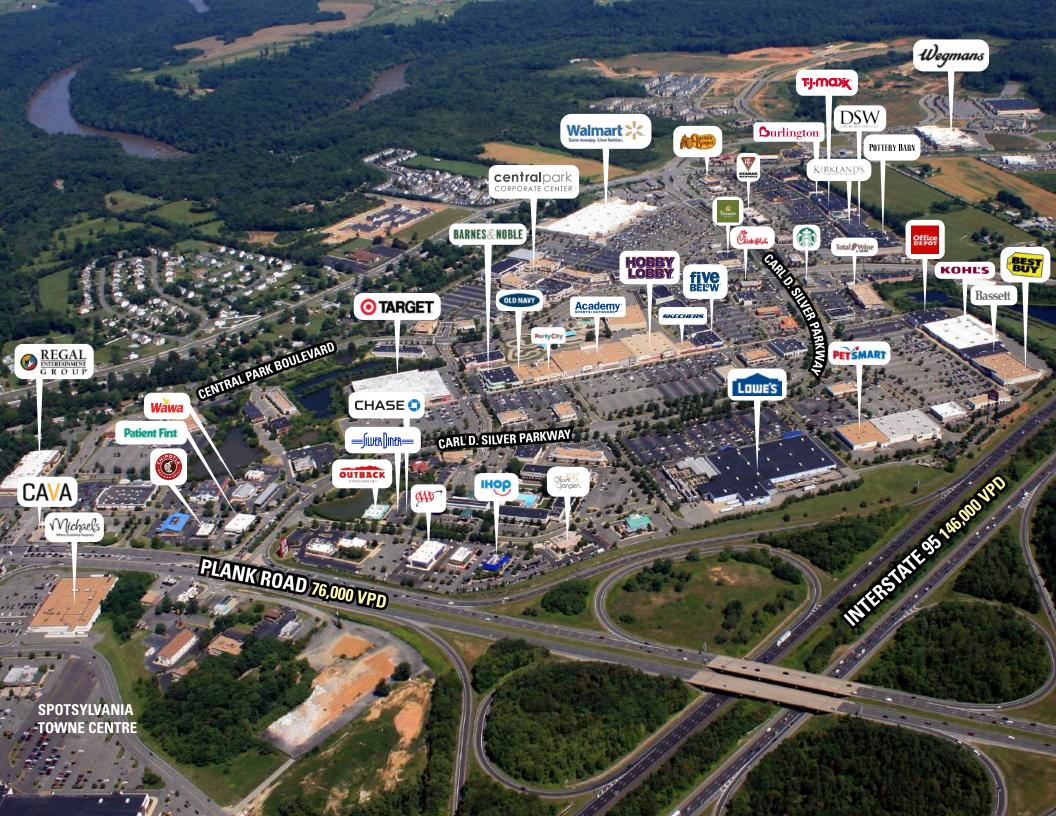

### Located in Fredericksburg, Virginia, Central Park is a 2.5 million-square-foot power center, featuring some of the nation's most prominent retailers,

a wide variety of restaurants and services, as well as hotel, office and entertainment uses. Retailers include Hobby Lobby, Target, Walmart, Ann Taylor Loft, DSW Shoes, Talbot's, Best Buy, Kohl's, Old Navy, Lowes, Total Wine, Five Below, Party City and Barnes & Noble.

With easy access from both Washington, D.C. and Richmond, Central Park attracts shoppers from a wide trade are. The immediate trade area draws from the Fredericksburg market and six surrounding counties. Many of the visitors staying at the 36 area hotels make Central Park a part of their travel itinerary.

Central Park also benefits from an established daytime population of more than 3,000 employees from the multiple professional office buildings and other businesses in Central Park. Celebrate Virginia, an extension of Central Park, is a mixed-use development spanning 2,400 acres that includes Wegman's, 3 million square feet of potential office space, three hotels, a conference center, 1,200 residential units and more.