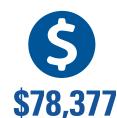

#### DEMOGRAPHICS

| VARIABLE                   | 3 mile    | 5 mile    | 10 mile   |  |
|----------------------------|-----------|-----------|-----------|--|
| POPULATION SUMMARY         |           |           |           |  |
| 2017 Total Population      | 46,745    | 122,363   | 201,705   |  |
| 2023 Total Population      | 55,184    | 133,760   | 214,250   |  |
| HOUSEHOLD SUMMARY          |           |           |           |  |
| 2017 Total Households      | 17,442    | 43,741    | 69,258    |  |
| 2023 Total Households      | 20,689    | 48,214    | 74,377    |  |
| INCOME SUMMARY             |           |           |           |  |
| 2015 Avg Household Income  | \$83,423  | \$93,231  | \$101,673 |  |
| 2023 Avg Household Income  | \$100,746 | \$107,599 | \$112,145 |  |
| AGE SUMMARY                |           |           |           |  |
| 2017 Median Age            | 35.4      | 35.7      | 36.3      |  |
| 2017 CONSUMER SPENDING     |           |           |           |  |
| Apparel                    | \$38 M    | \$104 M   | \$175 M   |  |
| HH Furnishings & Equipment | \$37.5 M  | \$104 M   | \$176 M   |  |
| Retail Goods               | \$43.4 M  | \$443.5 M | \$1,330 M |  |
| Entertainment              | \$60.7 M  | \$166 M   | \$281 M   |  |
| Food and Beverages         | \$157 M   | \$424 M   | \$707 M   |  |
| www.shopatcentralpark.com  |           |           |           |  |