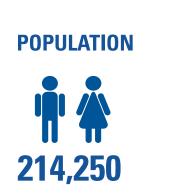

#### DEMOGRAPHICS

| VARIABLE                   | 3 mile    | 5 mile    | 10 mile   |  |
|----------------------------|-----------|-----------|-----------|--|
| POPULATION SUMMARY         |           |           |           |  |
| 2017 Total Population      | 46,745    | 122,363   | 201,705   |  |
| 2023 Total Population      | 55,184    | 133,760   | 214,250   |  |
| HOUSEHOLD SUMMARY          |           |           |           |  |
| 2017 Total Households      | 17,442    | 43,741    | 69,258    |  |
| 2023 Total Households      | 20,689    | 48,214    | 74,377    |  |
| INCOME SUMMARY             |           |           |           |  |
| 2015 Avg Household Income  | \$83,423  | \$93,231  | \$101,673 |  |
| 2023 Avg Household Income  | \$100,746 | \$107,599 | \$112,145 |  |
| AGE SUMMARY                |           |           |           |  |
| 2017 Median Age            | 35.4      | 35.7      | 36.3      |  |
| 2017 CONSUMER SPENDING     |           |           |           |  |
| Apparel                    | \$38 M    | \$104 M   | \$175 M   |  |
| HH Furnishings & Equipment | \$37.5 M  | \$104 M   | \$176 M   |  |
| Retail Goods               | \$43.4 M  | \$443.5 M | \$1,330 M |  |
| Entertainment              | \$60.7 M  | \$166 M   | \$281 M   |  |
| Food and Beverages         | \$157 M   | \$424 M   | \$707 M   |  |
| www.shopatcentralpark.com  |           |           |           |  |