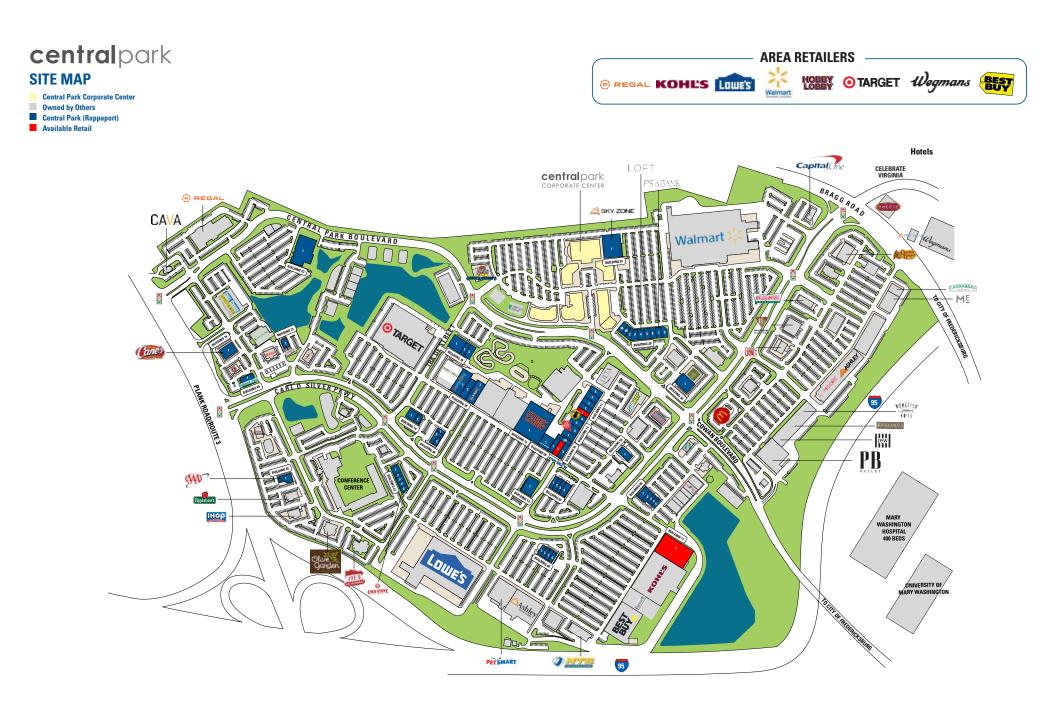

## centralpark

#### **BUILDING 02**

| 1 | 4,000 | Vitamin Shoppe      |  |
|---|-------|---------------------|--|
| 2 | 1,600 | Elite Nails and Spa |  |
| 3 | 1,200 | Great Clips         |  |
| 4 | 2,912 | Bank of America     |  |

#### **BUILDING 03**

| 1           | 3,500 | Palm Beach Tan      |
|-------------|-------|---------------------|
| <b>2</b>    | 3,500 | VA ABC              |
| 3           | 2,000 | Nothing Bundt Cakes |
| 4           | 5,036 | Sleep Number        |
| BUILDING 05 |       |                     |

1 8,993 Skechers

#### **BUILDING 06**

| 1           | 2,500 | Five Guys Hamburgers |
|-------------|-------|----------------------|
| 2           | 1,550 | Sport Clips          |
| 3           | 3,100 | C&R Carpet & Rugs    |
| 4           | 1,433 | GameStop             |
| 5           | 2,000 | i-Care Optometry     |
| BUILDING 07 |       |                      |

1 5,630 AAA Mid Atlantic, Inc.

#### **BUILDING 08**

| 1 | 1,600 | GNC                |
|---|-------|--------------------|
| 2 | 4,076 | Mattress Warehouse |
| 3 | 1,800 | Potbelly           |

#### **BUILDING 09**

1 7,502 **Patient First** 

#### **BUILDING 10**

| RUI | LDING 10 |                                     |
|-----|----------|-------------------------------------|
| 1   | 8,039    | Fredericksburg Vet Cntr             |
| 2   | 3,000    | Fredericksburg Vet Cntr             |
| 3   | 8,046    | Commonwealth of VA                  |
| BUI | LDING 11 |                                     |
| 1   | 2,400    | Available                           |
| 2   | 5,000    | Lane Bryant                         |
| 3   | 4,600    | DDS Dentures + Implant<br>Solutions |
| 4   | 6,700    | Little Fish Swimming                |
| 5   | 3,266    | Spavia                              |
| BUI | LDING 12 |                                     |
| 1   | 53,459   | Hobby Lobby                         |
| BUI | LDING 13 |                                     |
| 1   | 11,700   | Mattress Firm                       |
| BUI | LDING 14 |                                     |
| 1   | 6,000    | Melting Pot                         |
| 2   | 2,500    | Bon Chon                            |
| 3   | 2,400    | Ichiban                             |
| 4   | 6,400    | Buffalo Wild Wings                  |
| BUI | LDING 15 |                                     |
| 1   | 5,000    | Men's Wearhouse                     |
| 2   | 3,000    | Noodles & Company                   |
| BUI | LDING 16 |                                     |
| 1   | 6,025    | Merchant's Tire                     |
| _   |          |                                     |

#### **BUILDING 17**

30,000 Available 1

#### **BUILDING 18**

| 1 | 12,000 | Party City           |
|---|--------|----------------------|
| 2 | 6,500  | Lazy Daisy Gift Shop |
| 3 | 15,002 | Old Navy             |

#### **BUILDING 19**

1 3,284 **Raising Canes** 

#### **BUILDING 20**

1,252

1,148

2,688

1,762

 $\mathbf{2}$ 

3

4

5

| <b>1</b> A | 2,560    | VisionWorks       |
|------------|----------|-------------------|
| <b>1B</b>  | 2,440    | Pure Barre        |
| 2          | 5,000    | Xfinity           |
| 3          | 1,520    | Crumbl            |
| 4          | 5,050    | Loft              |
| 5          | 4,500    | Talbot's          |
| 6          | 2,500    | LaVida Massage    |
| 7          | 4,420    | Jos A. Banks      |
| 8          | 1,800    | Tropical Smoothie |
| BUI        | LDING 21 |                   |
| 1          | 2,800    | Shane's Rib Shack |
| DIII       |          |                   |
| DUI        | LDING 22 |                   |
| 1          | 5,000    | The Pool Company  |

**The Pool Company** 

**Cold Stone Creamery** 

The Joint

Rey Azteca

#### **BUILDING 23**

| 1 | 29,000 | QRC |
|---|--------|-----|
|---|--------|-----|

#### **BUILDING 29**

1 2,930 Sky Zone Indoor Trampoline

#### **BUILDING 30**

1 11,000 Verizon Wireless

#### **BUILDING 31**

| 1 | 5,017 | <b>Phoenix Salon Suites</b> |
|---|-------|-----------------------------|
| 2 | 4,200 | Available                   |
| 3 | 8,151 | Five Below                  |