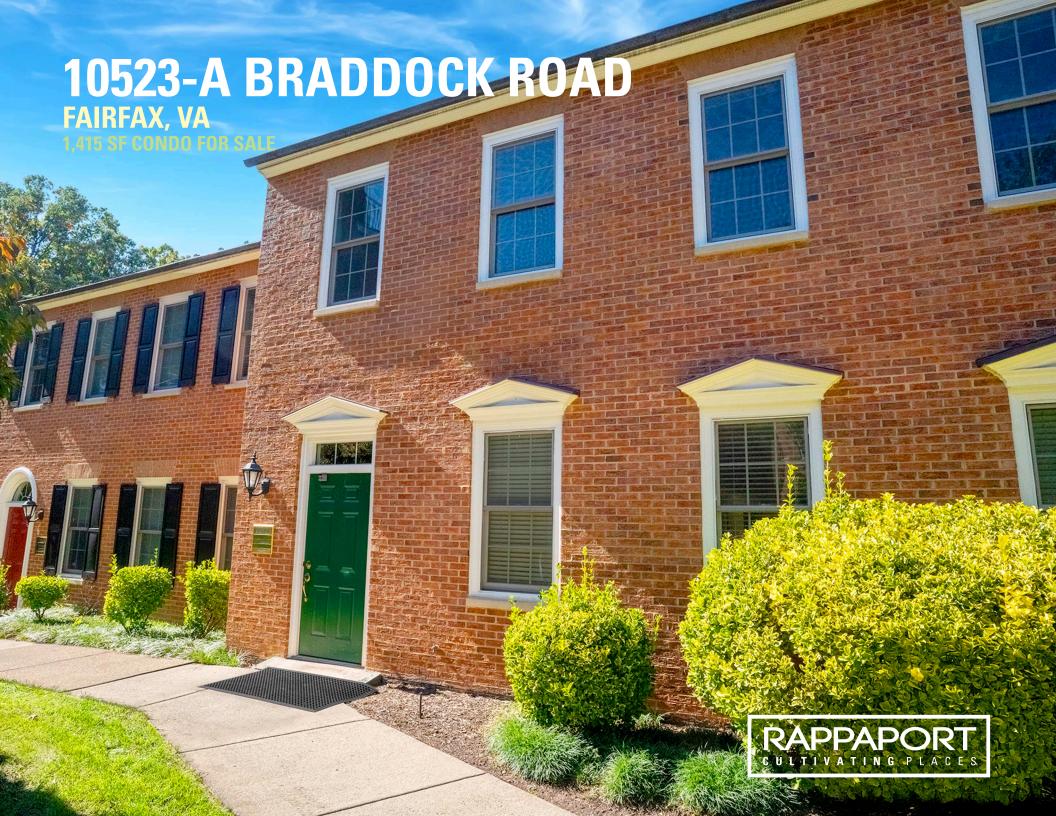

# 10523-A BRADDOCK ROAD FAIRFAX, VA

- I Office condo for sale for \$425,500 (\$300 PSF) in Fairfax, VA
- I Features private offices, kitchenette, restroom, conference room, storage space, and more
- I Designated surface parking on-site
- I Located adjacent to George Mason University with 36,000 students and Giant Food-anchored shopping center