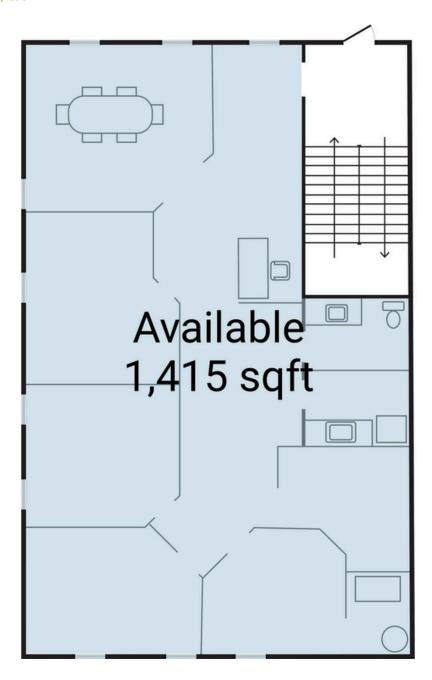

iversity with 36,000 students and Giant Food-anchored shopping center

### **DEMOGRAPHICS 2024**

|             |                               | 1 MILE                  | 3 MILES   | 5 MILES   |
|-------------|-------------------------------|-------------------------|-----------|-----------|
|             | POPULATION                    | 10,912                  | 108,012   | 252,002   |
|             | DAYTIME<br>POPULATION         | 4,848                   | 58,902    | 138,968   |
| \$          | MEDIAN<br>HOUSEHOLD<br>INCOME | \$162,680               | \$151,357 | \$154,149 |
| <del></del> | TRAFFIC<br>COUNTS             | 21,460 on Braddock Road |           |           |

### **CO-TENANTS**















# **SITE PLAN**

10523-A BRADDOCK ROAD | FAIRFAX, VA

1,415 SF CONDO FOR SALE



# 10523-A BRADDOCK ROAD FAIRFAX, VA









## 10523-A BRADDOCK ROAD | 10523-A BRADDOCK RD, FAIRFAX, VA

Pat O'Meara | pomeara@rappaportco.com | 571.382.1218

rappaportco.com