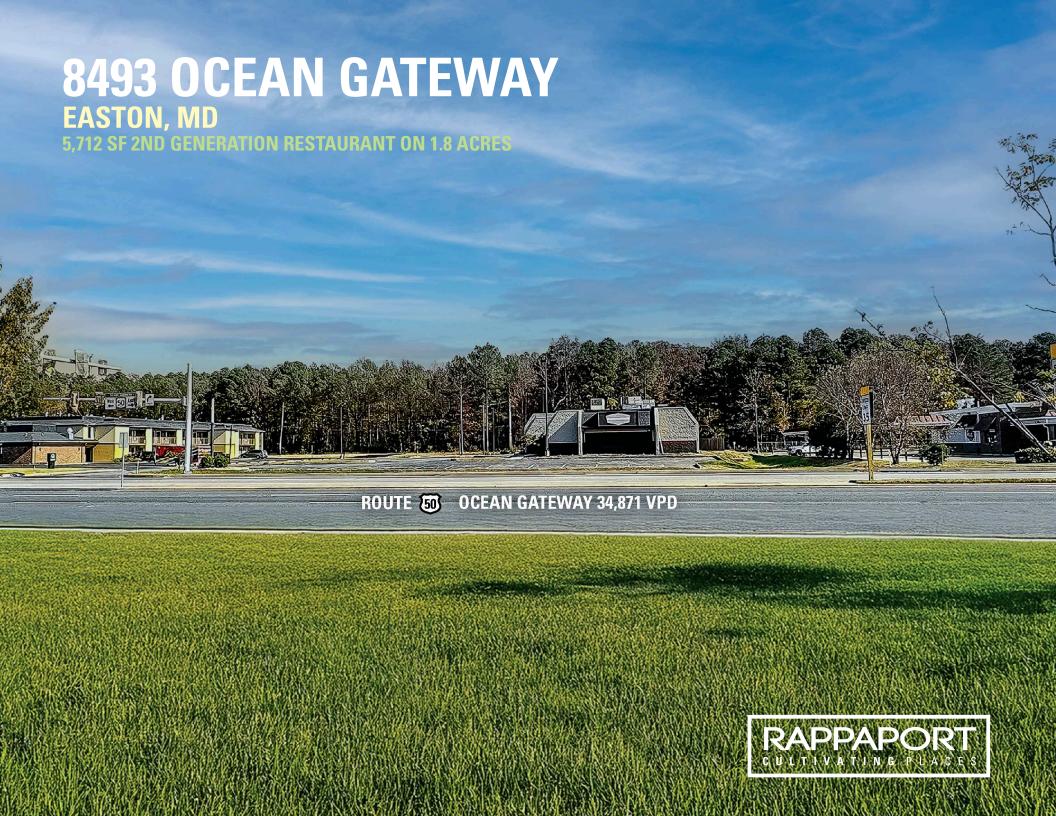

## **8493 OCEAN GATEWAY**

#### **EASTON, MD**

- I 5,712 SF free-standing building, formerly a Denny's, now a second-generation restaurant opportunity located on a 1.8-acre parcel of land.
- I Conveniently located at a fully signalized light (shared with Royal Farms)
- I Prime location directly off Ocean Gateway (Route 50), with 35,646 vehicles per day, featuring a large, dedicated monument sign
- I Area retailers include Dunkin', Royal Farms, Dairy Queen, and Burger King (coming soon)