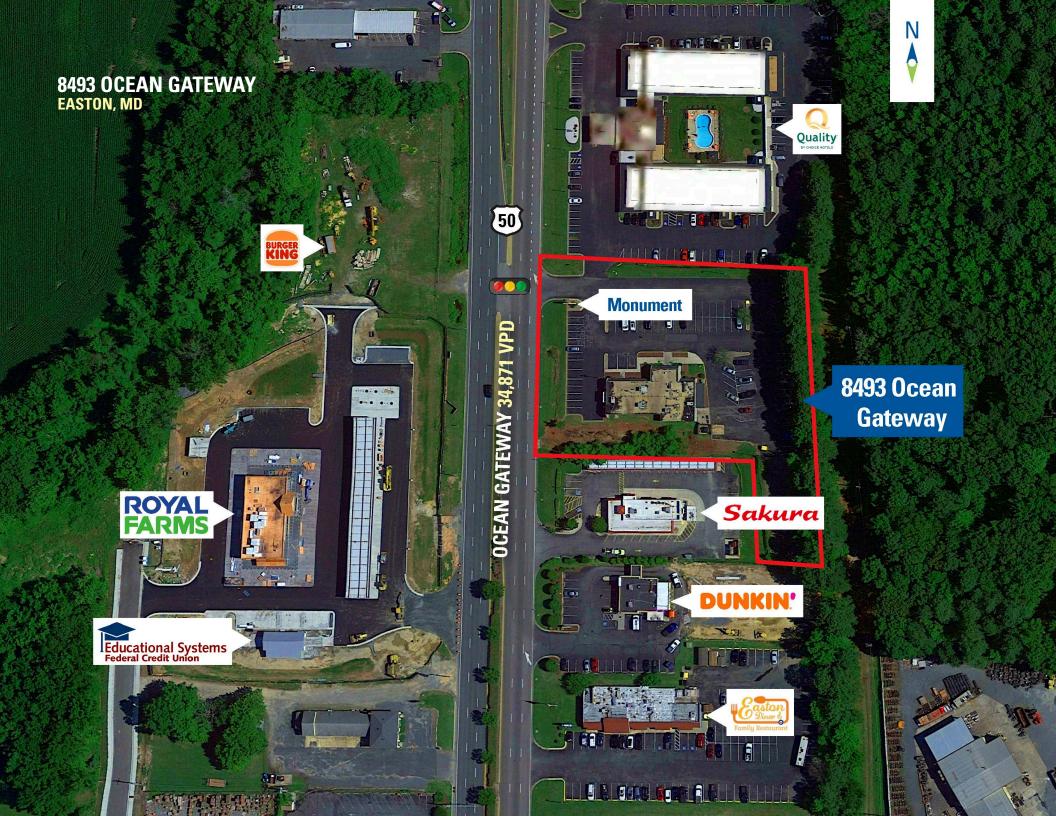

## **8493 OCEAN GATEWAY**

#### **EASTON, MD**

- I 5,712 SF free-standing building, formerly a Denny's, now a second-generation restaurant opportunity located on a 1.8-acre parcel of land.
- I Conveniently located at a fully signalized light (shared with Royal Farms)
- I Prime location directly off Ocean Gateway (Route 50), with 35,646 vehicles per day, featuring a large, dedicated monument sign
- I Area retailers include Dunkin', Royal Farms, Dairy Queen, and Burger King (coming soon)

#### **DEMOGRAPHICS 2024**

|          |                       | 3 MILES                 | 5 MILES   | 7 MILES   |
|----------|-----------------------|-------------------------|-----------|-----------|
| ŤŤ       | POPULATION            | 18,297                  | 22,722    | 24,679    |
|          | DAYTIME<br>POPULATION | 10,961                  | 12,129    | 12,327    |
| \$       | HOUSEHOLD<br>INCOME   | \$95,433                | \$111,899 | \$112,433 |
| <b>~</b> | TRAFFIC COUNTS        | 34,871 on Ocean Gateway |           |           |

### **CO-TENANTS**