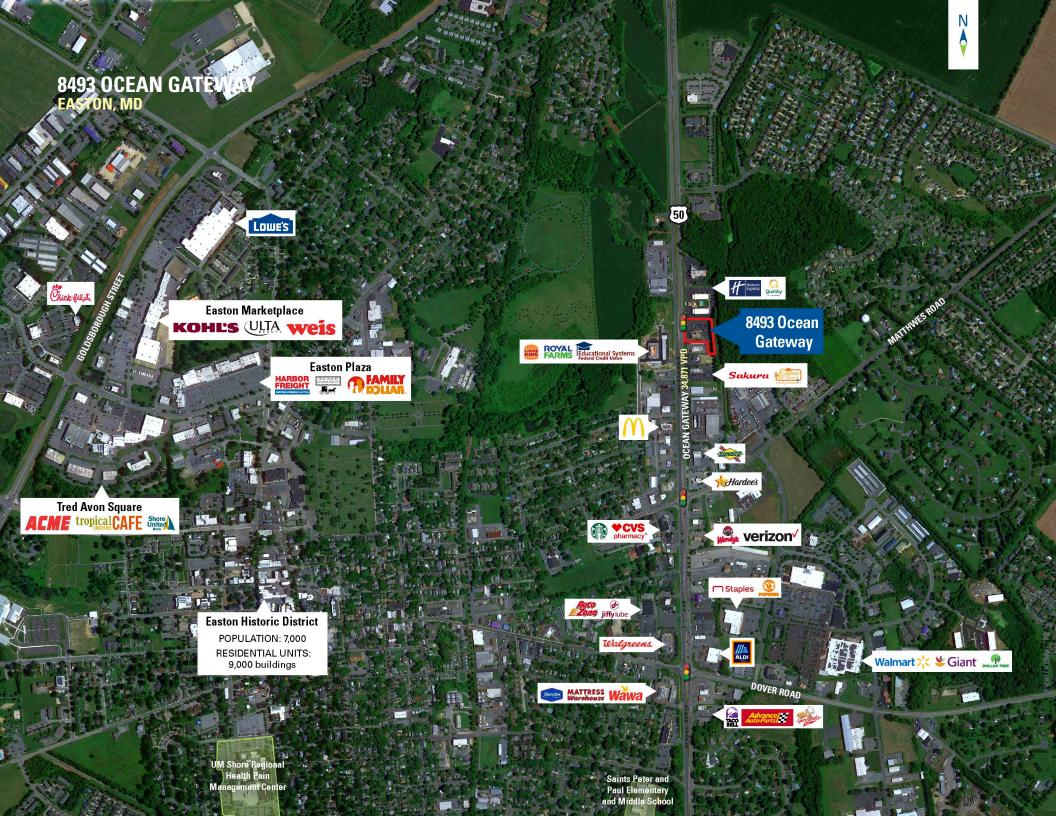

location directly off Ocean Gateway (Route 50), with 35,646 vehicles per day, featuring a large, dedicated monument sign
- I Area retailers include Dunkin', Royal Farms, Dairy Queen, and Burger King (coming soon)

#### **DEMOGRAPHICS 2024**

|          |                       | 3 MILES                 | 5 MILES   | 7 MILES   |
|----------|-----------------------|-------------------------|-----------|-----------|
| ŤŤ       | POPULATION            | 18,297                  | 22,722    | 24,679    |
|          | DAYTIME<br>POPULATION | 10,961                  | 12,129    | 12,327    |
| \$       | HOUSEHOLD<br>INCOME   | \$95,433                | \$111,899 | \$112,433 |
| <b>~</b> | TRAFFIC COUNTS        | 34,871 on Ocean Gateway |           |           |

### **CO-TENANTS**



















# **SITE PLAN**

8493 OCEAN GATEWAY | EASTON, MD 5,712 SF 2nd Generation Restaurant on 1.8 acres





# 8493 OCEAN GATEWAY | 8493 OCEAN GATEWAY, EASTON, MD

Kyle Gamber | kgamber@rappaportco.com | 571.382.1216
Susan Bourgeois | sbourgeois@rappaportco.com | 571.382.1288
rappaportco.com