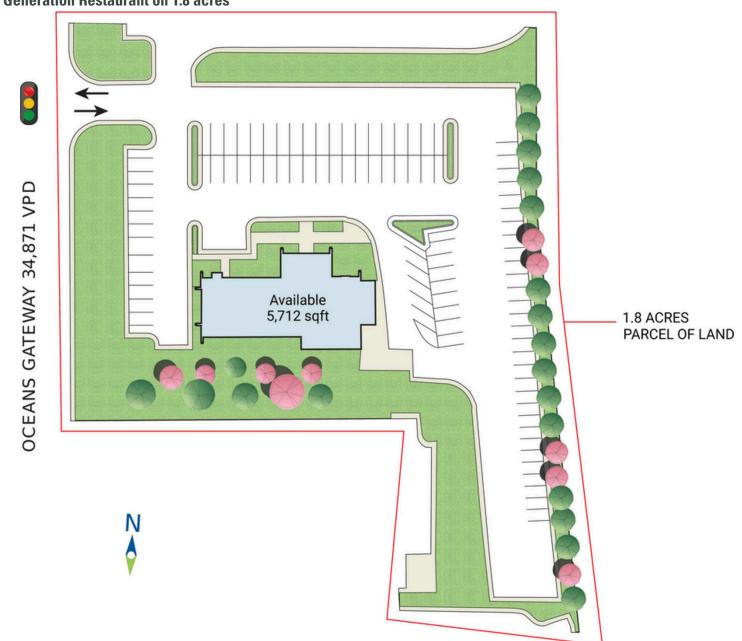

# **SITE PLAN**

8493 OCEAN GATEWAY | EASTON, MD 5,712 SF 2nd Generation Restaurant on 1.8 acres