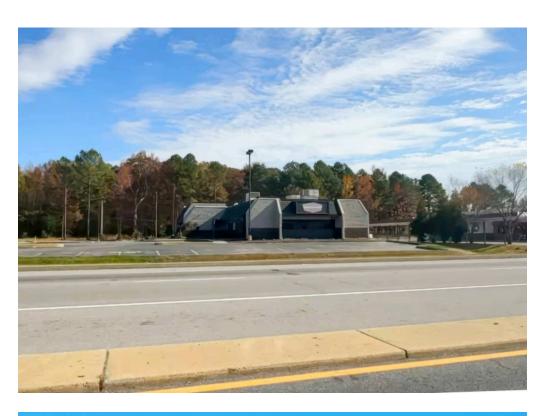

#### **EASTON, MD**

- I 5,712 SF free-standing building, formerly a Denny's, now a second-generation restaurant opportunity located on a 1.8-acre parcel of land.
- I Conveniently located at a fully signalized light (shared with Royal Farms)
- I Prime location directly off Ocean Gateway (Route 50), with 35,646 vehicles per day, featuring a large, dedicated monument sign
- I Area retailers include Dunkin', Royal Farms, Dairy Queen, and Burger King (coming soon)