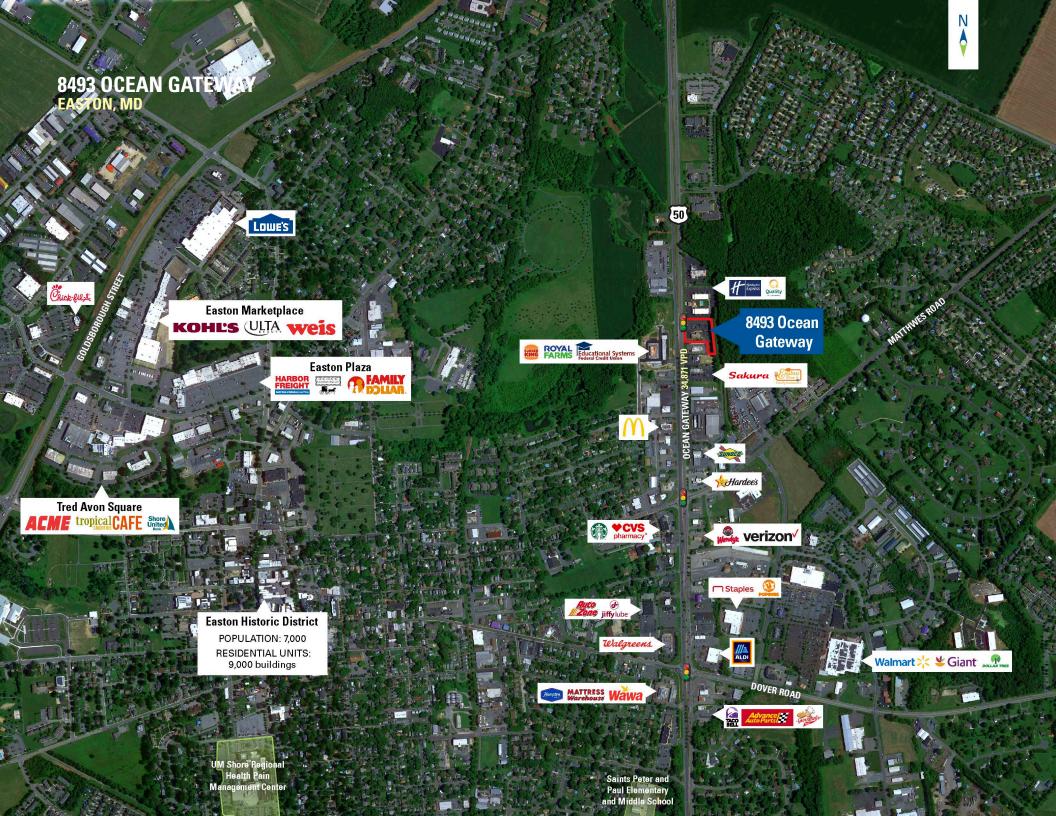

me location directly off Ocean Gateway (Route 50), with 35,646 vehicles per day, featuring a large, dedicated monument sign
- I Area retailers include Dunkin', Royal Farms, Dairy Queen, and Burger King (coming soon)

#### **DEMOGRAPHICS 2025**

|         |                       | 3 MILES                 | 5 MILES   | 7 MILES   |
|---------|-----------------------|-------------------------|-----------|-----------|
| Ť       | POPULATION            | 18,297                  | 22,722    | 24,679    |
|         | DAYTIME<br>POPULATION | 10,961                  | 12,129    | 12,327    |
| \$      | HOUSEHOLD<br>INCOME   | \$95,433                | \$111,899 | \$112,433 |
| <u></u> | TRAFFIC COUNTS        | 34,871 on Ocean Gateway |           |           |

### **AREA RETAILERS**



















# **SITE PLAN**

8493 OCEAN GATEWAY | EASTON, MD 5,712 SF 2nd Generation Restaurant on 1.8 acres





# 8493 OCEAN GATEWAY | 8493 OCEAN GATEWAY, EASTON, MD

Kyle Gamber | kgamber@rappaportco.com | 571.382.1216
Susan Bourgeois | sbourgeois@rappaportco.com | 571.382.1288
rappaportco.com