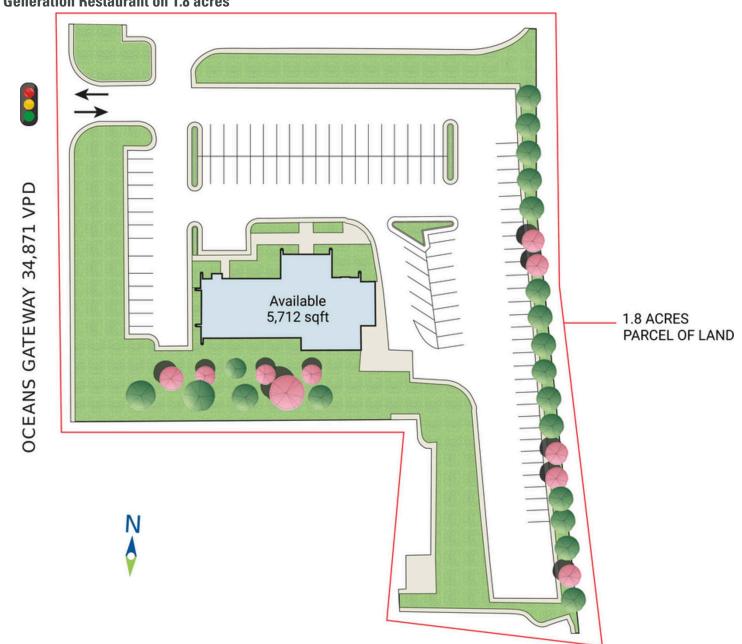

# **SITE PLAN**

8493 OCEAN GATEWAY | EASTON, MD 5,712 SF 2nd Generation Restaurant on 1.8 acres