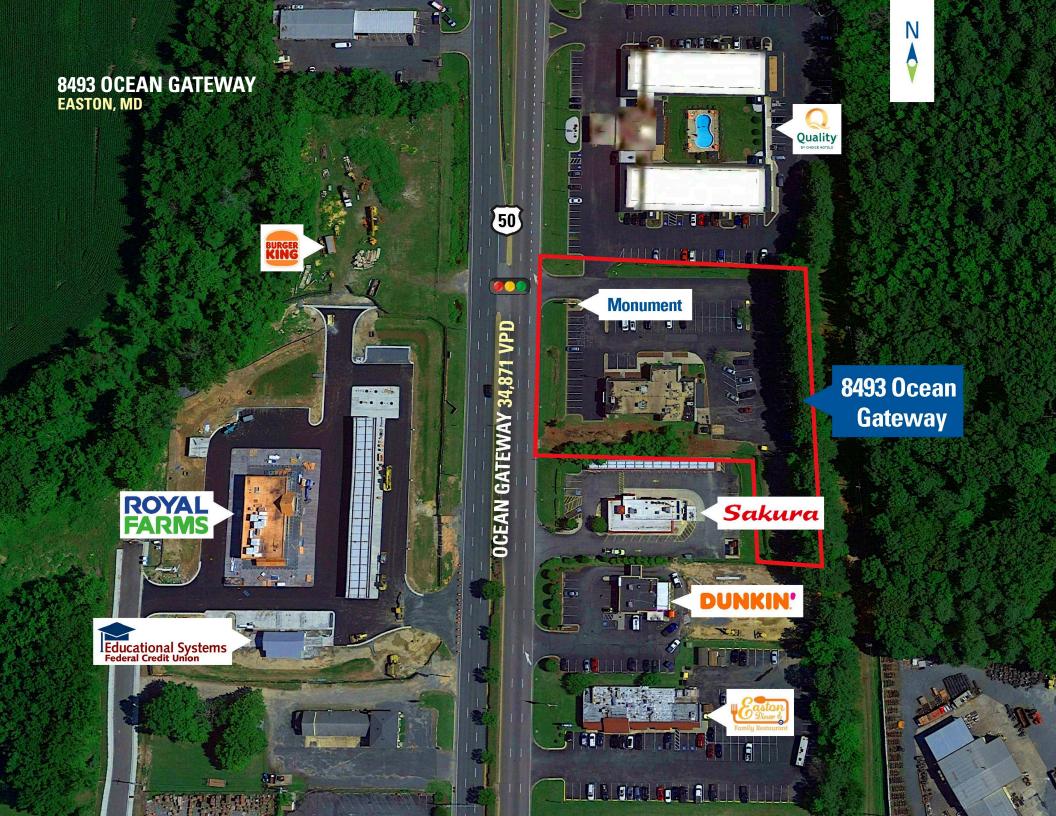

## **8493 OCEAN GATEWAY**

#### **EASTON, MD**

- I 5,712 SF free-standing building, formerly a Denny's, now a second-generation restaurant opportunity located on a 1.8-acre parcel of land.
- I Conveniently located at a fully signalized light (shared with Royal Farms)
- I Prime location directly off Ocean Gateway (Route 50), with 35,646 vehicles per day, featuring a large, dedicated monument sign
- I Area retailers include Dunkin', Royal Farms, Dairy Queen, and Burger King (coming soon)

### **AREA RETAILERS**