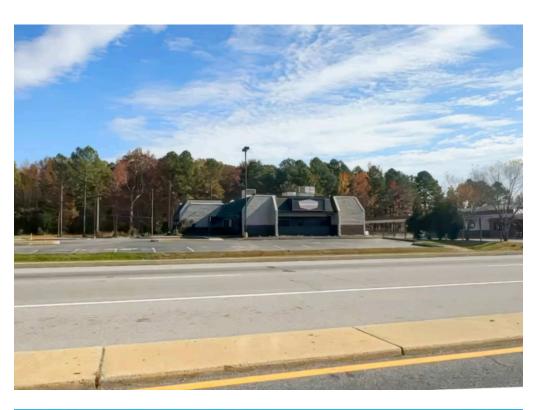

## **8493 OCEAN GATEWAY**

#### **EASTON, MD**

- I 5,712 SF free-standing building, formerly a Denny's, now a second-generation restaurant opportunity located on a 1.8-acre parcel of land.
- I Conveniently located at a fully signalized light (shared with Royal Farms)
- I Prime location directly off Ocean Gateway (Route 50), with 35,646 vehicles per day, featuring a large, dedicated monument sign
- I Area retailers include Dunkin', Royal Farms, Dairy Queen, and Burger King (coming soon)